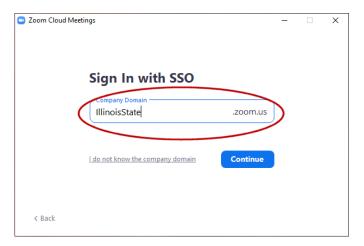

You will then see a login screen. Select **Sign In with SSO** from the options on the right.

On the following screen, type in IllinoisState (one word, no space) before ".zoom.us" and Continue.

You will then be able to enter in your ULID and password to enter the meeting.