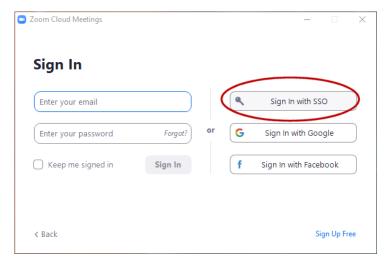

You will then see a login screen. Select **Sign In with SSO** from the options on the right.

On the following screen, type in IllinoisState (one word, no space) before ".zoom.us" and Continue.

You will then be able to enter in your ULID and password to enter the meeting.