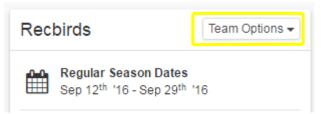

- 4. Navigation links will be under the blue "Team Options" dropdown menu
  - Push the button and dropdown menu will appear with multiple options

5. Select "Change Division" from the menu