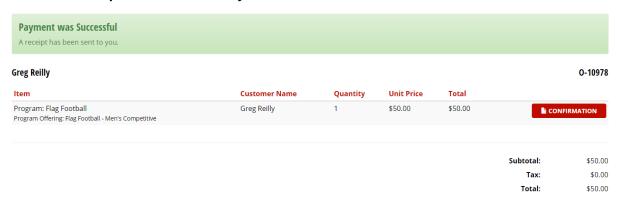

- If everything is correct, click "Checkout."
- 9. Complete all required information.

10. You should see this confirmation page and receive a confirmation email and receipt.

## Your order was processed successfully

11. Please allow one business day for Intramural Sports office to process payment. Once payment is processed, teams will be allowed to slot themselves into a division pending that they have met the minimum player requirement.