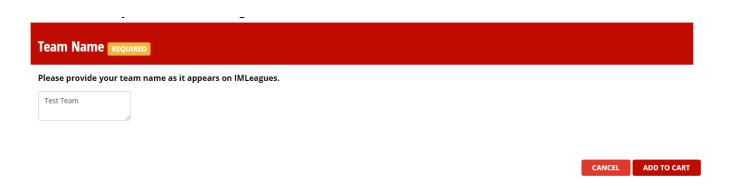

7. Enter your team name exactly as it is on IMLeagues. Then click "Add to Cart."

8. Review to make sure you ave selected the correct sport and league and that your information matches.

Will Nordquist 0-253227