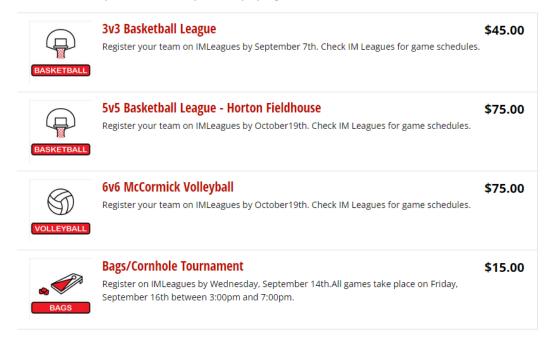

## **Search Programs**

3. Select "Central Login" and log in using your ULID and password.

4. Be sure you are on Intramural Sports in the correct semester.

5. Select the sport for which you are paying.

6. Click "Register" for the league your team is in.