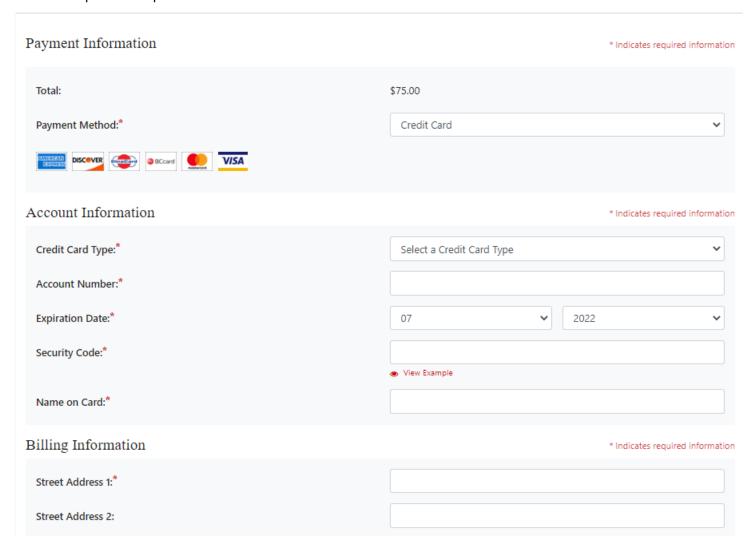

- If everything is correct, click "Checkout."
- 9. Complete all required information.

10. You should see this confirmation page and receive a confirmation email and receipt.