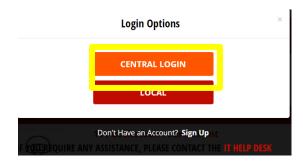

## **Search Programs**

3. Select "Central Login" and log in using your ULID and password.

4. Be sure you are on Intramural Sports in the correct semester.

5. Select the sport for which you are paying.

6. Click "Register" for the league your team is in.