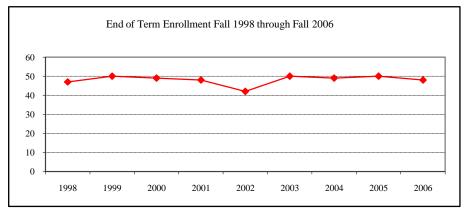

### COLLEGE TOTAL

| New Fall 2006          |                  |      |
|------------------------|------------------|------|
| Applications/Accepta   | ances/Enrollment | t    |
| Applications           |                  | 256  |
| Accepted               |                  | 181  |
| New Enrolled           |                  | 96   |
| GPA Fall 2006 New      | Enrolled N       | Avg. |
|                        | More than 90     | 3.41 |
| GRE Fall 2006 New      | Enrolled N       | Avg. |
| Verbal                 | 81               | 409  |
| Writing                | 80               |      |
| Quantitative           | 81               | 574  |
| TOEFL Fall 2006 No     | ew Enrolled N    | Avg. |
|                        | More than 20     | 604  |
| Enrollment End of Term |                  |      |
| Term                   |                  |      |
| Summer 2006            | On-Campus        | 138  |
|                        | Off-Campus       | 1    |
|                        | Total            | 139  |
| Fall 2006              | On-Campus        | 292  |
|                        | Off-Campus       |      |
|                        | Total            | 292  |
| Spring 2007            | On-Campus        | 289  |
|                        | Off-Campus       |      |
|                        | Total            | 289  |
| Racial/Ethnic Design   |                  |      |
| American Indian/       |                  | 1    |
| Black Non/Hispanic     |                  | 10   |
| Asian/Pacific Islander |                  | 8    |
| Hispanic               |                  | 6    |
| White Non-Hispanic     |                  | 197  |
| Unknown                |                  | 6    |
| Non-Resident Alien     |                  | 64   |
| Total                  |                  | 292  |
| Gender Fall 2006       |                  |      |
| Male                   |                  | 144  |
| Female                 |                  | 148  |