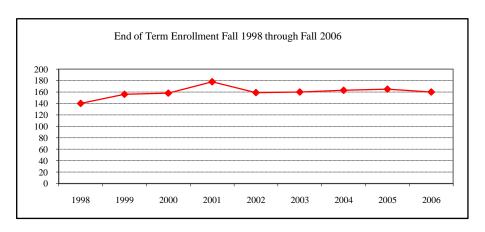

### COLLEGE TOTAL

| New Fall 2006          |                  |      |
|------------------------|------------------|------|
| Applications/Accepta   | ances/Enrollment | t    |
| Applications           |                  | 256  |
| Accepted               |                  | 181  |
| New Enrolled           |                  | 96   |
| GPA Fall 2006 New      | Enrolled N       | Avg. |
|                        | More than 90     | 3.41 |
| GRE Fall 2006 New      | Enrolled N       | Avg. |
| Verbal                 | 81               | 409  |
| Writing                | 80               |      |
| Quantitative           | 81               | 574  |
| TOEFL Fall 2006 No     | ew Enrolled N    | Avg. |
|                        | More than 20     | 604  |
| Enrollment End of Term |                  |      |
| Term                   |                  |      |
| Summer 2006            | On-Campus        | 138  |
|                        | Off-Campus       | 1    |
|                        | Total            | 139  |
| Fall 2006              | On-Campus        | 292  |
|                        | Off-Campus       |      |
|                        | Total            | 292  |
| Spring 2007            | On-Campus        | 289  |
|                        | Off-Campus       |      |
|                        | Total            | 289  |
| Racial/Ethnic Design   |                  |      |
| American Indian/       |                  | 1    |
| Black Non/Hispanic     |                  | 10   |
| Asian/Pacific Islander |                  | 8    |
| Hispanic               |                  | 6    |
| White Non-Hispanic     |                  | 197  |
| Unknown                |                  | 6    |
| Non-Resident Alien     |                  | 64   |
| Total                  |                  | 292  |
| Gender Fall 2006       |                  |      |
| Male                   |                  | 144  |
| Female                 |                  | 148  |