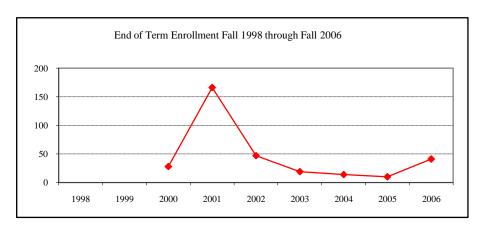

### FAMILY AND CONSUMER SCIENCE

| New Fall 2006            | (F 11          | 4            |                  |
|--------------------------|----------------|--------------|------------------|
| Applications/Accept      | tances/Enrolln | nent         | 17               |
| Applications             |                |              | 17               |
| Accepted<br>New Enrolled |                |              | 14               |
|                          | F 11 1         | N.T.         | 11               |
| GPA Fall 2006 New        | Enrolled       | <u>N</u>     | <u>Avg.</u>      |
| CDE E 11 000 ( N         | F 11 1         | 11           | 3.47             |
| GRE Fall 2006 New        | Enrolled       | <u>N</u>     | <u>Avg.</u>      |
| Verbal                   |                | 11           | 415              |
| Writing                  |                | 11           | 4.27             |
| Quantitative             |                | 11           | 493              |
| TOEFL Fall 2006 N        | lew Enrolled   | <u>N</u><br> | <u>Avg.</u><br>* |
| Enrollment End of Tern   | n              |              |                  |
| Term                     |                |              |                  |
| Summer 2006              | On-Campus      | S            | 20               |
|                          | Off-Campu      | S            |                  |
|                          | Total          |              | 20               |
| Fall 2006                | On-Campus      | 3            | 34               |
|                          | Off-Campu      |              |                  |
|                          | Total          |              | 34               |
| Spring 2007              | On-Campus      | 3            | 37               |
|                          | Off-Campu      | s            |                  |
|                          | Total          |              | 37               |
| Racial/Ethnic Desig      | nation Fall 20 | 06           |                  |
| American Indiar          |                |              |                  |
| Black Non/Hisp           | anic           |              |                  |
| Asian/Pacific Islander   |                | 1            |                  |
| Hispanic                 |                |              | 1                |
| White Non-Hispanic       |                | 32           |                  |
| Unknown                  |                |              |                  |
| Non-Resident A           | lien           |              |                  |
| Total                    |                |              | 34               |
| Gender Fall 2006         |                |              |                  |
| Male                     |                |              |                  |
| Female                   |                |              | 34               |
|                          |                |              |                  |