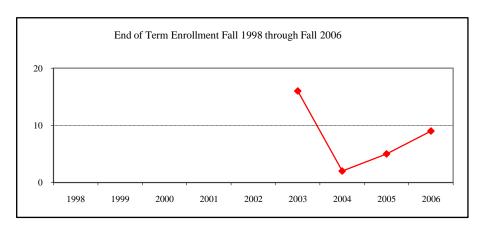

#### **AGRIBUSINESS**

| tances/Enrollment |                                                                                                                                                                                        |
|-------------------|----------------------------------------------------------------------------------------------------------------------------------------------------------------------------------------|
|                   | 7                                                                                                                                                                                      |
|                   | 4                                                                                                                                                                                      |
|                   | 4                                                                                                                                                                                      |
| Enrolled N        | Avg.                                                                                                                                                                                   |
| Less than 4       | 3.23                                                                                                                                                                                   |
| Enrolled N        | Avg.                                                                                                                                                                                   |
| Less than 4       | 357                                                                                                                                                                                    |
| Less than 4       | 4.17                                                                                                                                                                                   |
| Less than 4       | 523                                                                                                                                                                                    |
| lew Enrolled N    | Avg.                                                                                                                                                                                   |
| Less than 4       | 637                                                                                                                                                                                    |
| n                 |                                                                                                                                                                                        |
|                   |                                                                                                                                                                                        |
| On-Campus         | 5                                                                                                                                                                                      |
|                   | 1                                                                                                                                                                                      |
| Total             | 6                                                                                                                                                                                      |
| On-Campus         | 9                                                                                                                                                                                      |
| •                 |                                                                                                                                                                                        |
|                   | 9                                                                                                                                                                                      |
| •                 | 9                                                                                                                                                                                      |
| -                 |                                                                                                                                                                                        |
|                   | 9                                                                                                                                                                                      |
| nation Fall 2006  |                                                                                                                                                                                        |
|                   |                                                                                                                                                                                        |
|                   |                                                                                                                                                                                        |
|                   |                                                                                                                                                                                        |
|                   |                                                                                                                                                                                        |
|                   | 7                                                                                                                                                                                      |
|                   |                                                                                                                                                                                        |
|                   | 2                                                                                                                                                                                      |
|                   | 9                                                                                                                                                                                      |
|                   |                                                                                                                                                                                        |
|                   | 4                                                                                                                                                                                      |
|                   | 5                                                                                                                                                                                      |
|                   | Enrolled N Less than 4 Enrolled N Less than 4  The Enrolled N Less than 4  The Enrolled N Less than 4  The Con-Campus Off-Campus Total |