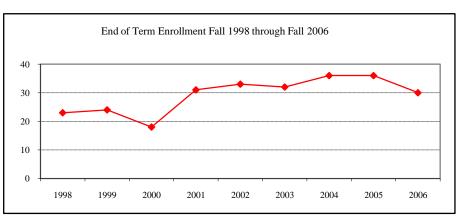

| egrees Conferred Fiscal Year 20 | 007 |
|---------------------------------|-----|
| Term                            |     |
| Summer 2006                     | 24  |
| Fall 2006                       | 24  |
| Spring 2007                     | 60  |
| Racial/Ethnic Designation       |     |
| American Indian/Native          | 1   |
| Black Non/Hispanic              | 3   |
| Asian/Pacific Islander          | 1   |
| Hispanic                        | 4   |
| White Non-Hispanic              | 76  |
| Unknown                         | 5   |
| Non-Resident Alien              | 18  |
| Total                           | 108 |
| Gender                          |     |
| Male                            | 53  |
| Female                          | 55  |
| Type                            |     |
| MA                              | 3   |
| MS                              | 105 |
| Degree Option                   |     |
| Culminating Experience          | 56  |
| Comprehensive Exam              | 24  |
| Thesis                          | 28  |
|                                 |     |