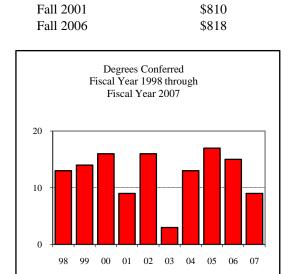

| egrees Conferred Fiscal Year 2007 |     |
|-----------------------------------|-----|
| Term                              |     |
| Summer 2006                       | 3   |
| Fall 2006                         | 1   |
| Spring 2007                       | 1   |
| Racial/Ethnic Designation         |     |
| American Indian/Native            |     |
| Black Non/Hispanic                |     |
| Asian/Pacific Islander            |     |
| Hispanic                          |     |
| White Non-Hispanic                | 3   |
| Unknown                           |     |
| Non-Resident Alien                | 2   |
| Total                             | 5   |
| Gender                            |     |
| Male                              | 3   |
| Female                            | 2   |
| Type                              |     |
| MA                                | N/A |
| MS                                | 5   |
| Degree Option                     |     |
| Culminating Experience            |     |
| Comprehensive Exam                | 1   |
| Thesis                            | 4   |

# Graduate Assistantships/Average Monthly Stipend Employed by Department Fall 2006 Part-time 1 \$438

| Part-time  | 1 | \$438 |
|------------|---|-------|
| Full-time  | 6 | \$975 |
| Comparison |   |       |
| Fall 2001  |   | \$849 |
| Fall 2006  |   | \$975 |