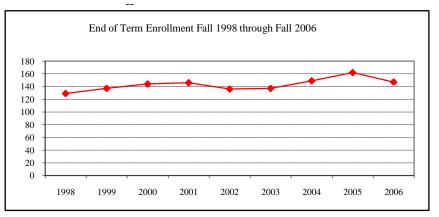

### COLLEGE TOTAL

| New Fall 2006          |                  |      |
|------------------------|------------------|------|
| Applications/Accepta   | ances/Enrollment | t    |
| Applications           |                  | 256  |
| Accepted               |                  | 181  |
| New Enrolled           |                  | 96   |
| GPA Fall 2006 New      | Enrolled N       | Avg. |
|                        | More than 90     | 3.41 |
| GRE Fall 2006 New      | Enrolled N       | Avg. |
| Verbal                 | 81               | 409  |
| Writing                | 80               |      |
| Quantitative           | 81               | 574  |
| TOEFL Fall 2006 No     | ew Enrolled N    | Avg. |
|                        | More than 20     | 604  |
| Enrollment End of Term |                  |      |
| Term                   |                  |      |
| Summer 2006            | On-Campus        | 138  |
|                        | Off-Campus       | 1    |
|                        | Total            | 139  |
| Fall 2006              | On-Campus        | 292  |
|                        | Off-Campus       |      |
|                        | Total            | 292  |
| Spring 2007            | On-Campus        | 289  |
|                        | Off-Campus       |      |
|                        | Total            | 289  |
| Racial/Ethnic Design   |                  |      |
| American Indian/       |                  | 1    |
| Black Non/Hispanic     |                  | 10   |
| Asian/Pacific Islander |                  | 8    |
| Hispanic               |                  | 6    |
| White Non-Hispanic     |                  | 197  |
| Unknown                |                  | 6    |
| Non-Resident Alien     |                  | 64   |
| Total                  |                  | 292  |
| Gender Fall 2006       |                  |      |
| Male                   |                  | 144  |
| Female                 |                  | 148  |