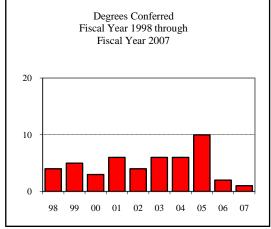

#### **AGRIBUSINESS**

| tances/Enrollment |                                                                                                                                                                                        |
|-------------------|----------------------------------------------------------------------------------------------------------------------------------------------------------------------------------------|
|                   | 7                                                                                                                                                                                      |
|                   | 4                                                                                                                                                                                      |
|                   | 4                                                                                                                                                                                      |
| Enrolled N        | Avg.                                                                                                                                                                                   |
| Less than 4       | 3.23                                                                                                                                                                                   |
| Enrolled N        | Avg.                                                                                                                                                                                   |
| Less than 4       | 357                                                                                                                                                                                    |
| Less than 4       | 4.17                                                                                                                                                                                   |
| Less than 4       | 523                                                                                                                                                                                    |
| lew Enrolled N    | Avg.                                                                                                                                                                                   |
| Less than 4       | 637                                                                                                                                                                                    |
| n                 |                                                                                                                                                                                        |
|                   |                                                                                                                                                                                        |
| On-Campus         | 5                                                                                                                                                                                      |
|                   | 1                                                                                                                                                                                      |
| Total             | 6                                                                                                                                                                                      |
| On-Campus         | 9                                                                                                                                                                                      |
| •                 |                                                                                                                                                                                        |
|                   | 9                                                                                                                                                                                      |
| •                 | 9                                                                                                                                                                                      |
| -                 |                                                                                                                                                                                        |
|                   | 9                                                                                                                                                                                      |
| nation Fall 2006  |                                                                                                                                                                                        |
|                   |                                                                                                                                                                                        |
|                   |                                                                                                                                                                                        |
|                   |                                                                                                                                                                                        |
|                   |                                                                                                                                                                                        |
|                   | 7                                                                                                                                                                                      |
|                   |                                                                                                                                                                                        |
|                   | 2                                                                                                                                                                                      |
|                   | 9                                                                                                                                                                                      |
|                   |                                                                                                                                                                                        |
|                   | 4                                                                                                                                                                                      |
|                   | 5                                                                                                                                                                                      |
|                   | Enrolled N Less than 4 Enrolled N Less than 4  The Enrolled N Less than 4  The Enrolled N Less than 4  The Con-Campus Off-Campus Total |

| egrees Conferred Fiscal Year 2007 |     |
|-----------------------------------|-----|
| Term                              |     |
| Summer 2006                       | 3   |
| Fall 2006                         | 1   |
| Spring 2007                       | 1   |
| Racial/Ethnic Designation         |     |
| American Indian/Native            |     |
| Black Non/Hispanic                |     |
| Asian/Pacific Islander            |     |
| Hispanic                          |     |
| White Non-Hispanic                | 3   |
| Unknown                           |     |
| Non-Resident Alien                | 2   |
| Total                             | 5   |
| Gender                            |     |
| Male                              | 3   |
| Female                            | 2   |
| Type                              |     |
| MA                                | N/A |
| MS                                | 5   |
| Degree Option                     |     |
| Culminating Experience            |     |
| Comprehensive Exam                | 1   |
| Thesis                            | 4   |