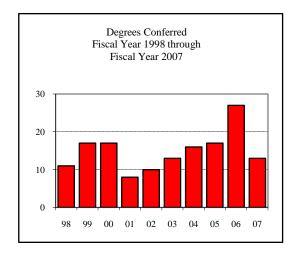

| egrees Conferred Fiscal Year 2007 |     |
|-----------------------------------|-----|
| Term                              |     |
| Summer 2006                       | 3   |
| Fall 2006                         | 1   |
| Spring 2007                       | 1   |
| Racial/Ethnic Designation         |     |
| American Indian/Native            |     |
| Black Non/Hispanic                |     |
| Asian/Pacific Islander            |     |
| Hispanic                          |     |
| White Non-Hispanic                | 3   |
| Unknown                           |     |
| Non-Resident Alien                | 2   |
| Total                             | 5   |
| Gender                            |     |
| Male                              | 3   |
| Female                            | 2   |
| Type                              |     |
| MA                                | N/A |
| MS                                | 5   |
| Degree Option                     |     |
| Culminating Experience            |     |
| Comprehensive Exam                | 1   |
| Thesis                            | 4   |