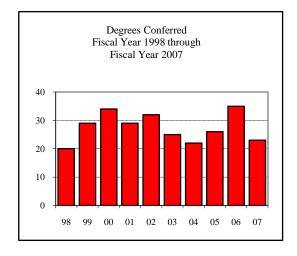

### COLLEGE TOTAL

| New Fall 2006          |                  |      |
|------------------------|------------------|------|
| Applications/Accepta   | ances/Enrollment | t    |
| Applications           |                  | 256  |
| Accepted               |                  | 181  |
| New Enrolled           |                  | 96   |
| GPA Fall 2006 New      | Enrolled N       | Avg. |
|                        | More than 90     | 3.41 |
| GRE Fall 2006 New      | Enrolled N       | Avg. |
| Verbal                 | 81               | 409  |
| Writing                | 80               |      |
| Quantitative           | 81               | 574  |
| TOEFL Fall 2006 No     | ew Enrolled N    | Avg. |
|                        | More than 20     | 604  |
| Enrollment End of Term |                  |      |
| Term                   |                  |      |
| Summer 2006            | On-Campus        | 138  |
|                        | Off-Campus       | 1    |
|                        | Total            | 139  |
| Fall 2006              | On-Campus        | 292  |
|                        | Off-Campus       |      |
|                        | Total            | 292  |
| Spring 2007            | On-Campus        | 289  |
|                        | Off-Campus       |      |
|                        | Total            | 289  |
| Racial/Ethnic Design   |                  |      |
| American Indian/       |                  | 1    |
| Black Non/Hispanic     |                  | 10   |
| Asian/Pacific Islander |                  | 8    |
| Hispanic               |                  | 6    |
| White Non-Hispanic     |                  | 197  |
| Unknown                |                  | 6    |
| Non-Resident Alien     |                  | 64   |
| Total                  |                  | 292  |
| Gender Fall 2006       |                  |      |
| Male                   |                  | 144  |
| Female                 |                  | 148  |

| egrees Conferred Fiscal Year 20 | 007 |
|---------------------------------|-----|
| Term                            |     |
| Summer 2006                     | 24  |
| Fall 2006                       | 24  |
| Spring 2007                     | 60  |
| Racial/Ethnic Designation       |     |
| American Indian/Native          | 1   |
| Black Non/Hispanic              | 3   |
| Asian/Pacific Islander          | 1   |
| Hispanic                        | 4   |
| White Non-Hispanic              | 76  |
| Unknown                         | 5   |
| Non-Resident Alien              | 18  |
| Total                           | 108 |
| Gender                          |     |
| Male                            | 53  |
| Female                          | 55  |
| Type                            |     |
| MA                              | 3   |
| MS                              | 105 |
| Degree Option                   |     |
| Culminating Experience          | 56  |
| Comprehensive Exam              | 24  |
| Thesis                          | 28  |
|                                 |     |