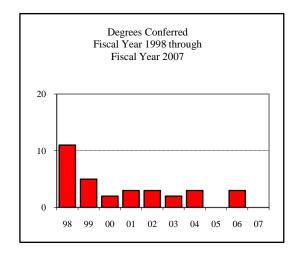

| egrees Conferred Fiscal Year 2007 |     |
|-----------------------------------|-----|
| Term                              |     |
| Summer 2006                       | 3   |
| Fall 2006                         | 1   |
| Spring 2007                       | 1   |
| Racial/Ethnic Designation         |     |
| American Indian/Native            |     |
| Black Non/Hispanic                |     |
| Asian/Pacific Islander            |     |
| Hispanic                          |     |
| White Non-Hispanic                | 3   |
| Unknown                           |     |
| Non-Resident Alien                | 2   |
| Total                             | 5   |
| Gender                            |     |
| Male                              | 3   |
| Female                            | 2   |
| Type                              |     |
| MA                                | N/A |
| MS                                | 5   |
| Degree Option                     |     |
| Culminating Experience            |     |
| Comprehensive Exam                | 1   |
| Thesis                            | 4   |