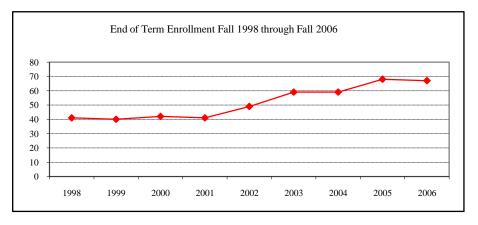

### COLLEGE TOTAL

| New Fall 2006          |                  |      |
|------------------------|------------------|------|
| Applications/Accepta   | ances/Enrollment | t    |
| Applications           |                  | 256  |
| Accepted               |                  | 181  |
| New Enrolled           |                  | 96   |
| GPA Fall 2006 New      | Enrolled N       | Avg. |
|                        | More than 90     | 3.41 |
| GRE Fall 2006 New      | Enrolled N       | Avg. |
| Verbal                 | 81               | 409  |
| Writing                | 80               |      |
| Quantitative           | 81               | 574  |
| TOEFL Fall 2006 No     | ew Enrolled N    | Avg. |
|                        | More than 20     | 604  |
| Enrollment End of Term |                  |      |
| Term                   |                  |      |
| Summer 2006            | On-Campus        | 138  |
|                        | Off-Campus       | 1    |
|                        | Total            | 139  |
| Fall 2006              | On-Campus        | 292  |
|                        | Off-Campus       |      |
|                        | Total            | 292  |
| Spring 2007            | On-Campus        | 289  |
|                        | Off-Campus       |      |
|                        | Total            | 289  |
| Racial/Ethnic Design   |                  |      |
| American Indian/       |                  | 1    |
| Black Non/Hispanic     |                  | 10   |
| Asian/Pacific Islander |                  | 8    |
| Hispanic               |                  | 6    |
| White Non-Hispanic     |                  | 197  |
| Unknown                |                  | 6    |
| Non-Resident Alien     |                  | 64   |
| Total                  |                  | 292  |
| Gender Fall 2006       |                  |      |
| Male                   |                  | 144  |
| Female                 |                  | 148  |