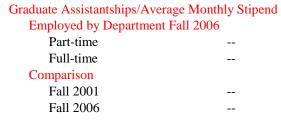

# Graduate Assistantships/Average Monthly Stipend Employed by Department Fall 2006 Part-time 1 \$438

| Part-time  | 1 | \$438 |
|------------|---|-------|
| Full-time  | 6 | \$975 |
| Comparison |   |       |
| Fall 2001  |   | \$849 |
| Fall 2006  |   | \$975 |