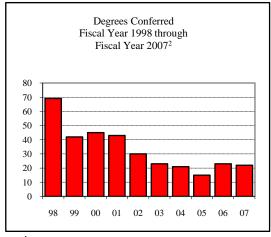

| egrees Conferred Fiscal Year 20 | 007 |
|---------------------------------|-----|
| Term                            |     |
| Summer 2006                     | 24  |
| Fall 2006                       | 24  |
| Spring 2007                     | 60  |
| Racial/Ethnic Designation       |     |
| American Indian/Native          | 1   |
| Black Non/Hispanic              | 3   |
| Asian/Pacific Islander          | 1   |
| Hispanic                        | 4   |
| White Non-Hispanic              | 76  |
| Unknown                         | 5   |
| Non-Resident Alien              | 18  |
| Total                           | 108 |
| Gender                          |     |
| Male                            | 53  |
| Female                          | 55  |
| Type                            |     |
| MA                              | 3   |
| MS                              | 105 |
| Degree Option                   |     |
| Culminating Experience          | 56  |
| Comprehensive Exam              | 24  |
| Thesis                          | 28  |
|                                 |     |