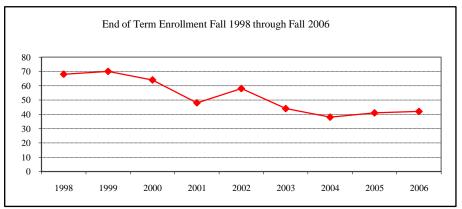

### COLLEGE TOTAL

| New Fall 2006          |                  |      |
|------------------------|------------------|------|
| Applications/Accepta   | ances/Enrollment | t    |
| Applications           |                  | 256  |
| Accepted               |                  | 181  |
| New Enrolled           |                  | 96   |
| GPA Fall 2006 New      | Enrolled N       | Avg. |
|                        | More than 90     | 3.41 |
| GRE Fall 2006 New      | Enrolled N       | Avg. |
| Verbal                 | 81               | 409  |
| Writing                | 80               |      |
| Quantitative           | 81               | 574  |
| TOEFL Fall 2006 No     | ew Enrolled N    | Avg. |
|                        | More than 20     | 604  |
| Enrollment End of Term |                  |      |
| Term                   |                  |      |
| Summer 2006            | On-Campus        | 138  |
|                        | Off-Campus       | 1    |
|                        | Total            | 139  |
| Fall 2006              | On-Campus        | 292  |
|                        | Off-Campus       |      |
|                        | Total            | 292  |
| Spring 2007            | On-Campus        | 289  |
|                        | Off-Campus       |      |
|                        | Total            | 289  |
| Racial/Ethnic Design   |                  |      |
| American Indian/       |                  | 1    |
| Black Non/Hispanic     |                  | 10   |
| Asian/Pacific Islander |                  | 8    |
| Hispanic               |                  | 6    |
| White Non-Hispanic     |                  | 197  |
| Unknown                |                  | 6    |
| Non-Resident Alien     |                  | 64   |
| Total                  |                  | 292  |
| Gender Fall 2006       |                  |      |
| Male                   |                  | 144  |
| Female                 |                  | 148  |

#### **AGRIBUSINESS**

| tances/Enrollment |                                                                                                                                                                                        |
|-------------------|----------------------------------------------------------------------------------------------------------------------------------------------------------------------------------------|
|                   | 7                                                                                                                                                                                      |
|                   | 4                                                                                                                                                                                      |
|                   | 4                                                                                                                                                                                      |
| Enrolled N        | Avg.                                                                                                                                                                                   |
| Less than 4       | 3.23                                                                                                                                                                                   |
| Enrolled N        | Avg.                                                                                                                                                                                   |
| Less than 4       | 357                                                                                                                                                                                    |
| Less than 4       | 4.17                                                                                                                                                                                   |
| Less than 4       | 523                                                                                                                                                                                    |
| lew Enrolled N    | Avg.                                                                                                                                                                                   |
| Less than 4       | 637                                                                                                                                                                                    |
| n                 |                                                                                                                                                                                        |
|                   |                                                                                                                                                                                        |
| On-Campus         | 5                                                                                                                                                                                      |
|                   | 1                                                                                                                                                                                      |
| Total             | 6                                                                                                                                                                                      |
| On-Campus         | 9                                                                                                                                                                                      |
| •                 |                                                                                                                                                                                        |
|                   | 9                                                                                                                                                                                      |
| •                 | 9                                                                                                                                                                                      |
| -                 |                                                                                                                                                                                        |
|                   | 9                                                                                                                                                                                      |
| nation Fall 2006  |                                                                                                                                                                                        |
|                   |                                                                                                                                                                                        |
|                   |                                                                                                                                                                                        |
|                   |                                                                                                                                                                                        |
|                   |                                                                                                                                                                                        |
|                   | 7                                                                                                                                                                                      |
|                   |                                                                                                                                                                                        |
|                   | 2                                                                                                                                                                                      |
|                   | 9                                                                                                                                                                                      |
|                   |                                                                                                                                                                                        |
|                   | 4                                                                                                                                                                                      |
|                   | 5                                                                                                                                                                                      |
|                   | Enrolled N Less than 4 Enrolled N Less than 4  The Enrolled N Less than 4  The Enrolled N Less than 4  The Con-Campus Off-Campus Total |

### FAMILY AND CONSUMER SCIENCE

| New Fall 2006            | (F 11          | 4            |                  |
|--------------------------|----------------|--------------|------------------|
| Applications/Accept      | tances/Enrolln | nent         | 17               |
| Applications             |                |              | 17               |
| Accepted<br>New Enrolled |                |              | 14               |
|                          | F 11 1         | N.T.         | 11               |
| GPA Fall 2006 New        | Enrolled       | <u>N</u>     | <u>Avg.</u>      |
| CDE E 11 000 ( N         | F 11 1         | 11           | 3.47             |
| GRE Fall 2006 New        | Enrolled       | <u>N</u>     | <u>Avg.</u>      |
| Verbal                   |                | 11           | 415              |
| Writing                  |                | 11           | 4.27             |
| Quantitative             |                | 11           | 493              |
| TOEFL Fall 2006 N        | lew Enrolled   | <u>N</u><br> | <u>Avg.</u><br>* |
| Enrollment End of Tern   | n              |              |                  |
| Term                     |                |              |                  |
| Summer 2006              | On-Campus      | S            | 20               |
|                          | Off-Campu      | S            |                  |
|                          | Total          |              | 20               |
| Fall 2006                | On-Campus      | 3            | 34               |
|                          | Off-Campu      |              |                  |
|                          | Total          |              | 34               |
| Spring 2007              | On-Campus      | 3            | 37               |
|                          | Off-Campu      | s            |                  |
|                          | Total          |              | 37               |
| Racial/Ethnic Desig      | nation Fall 20 | 06           |                  |
| American Indiar          |                |              |                  |
| Black Non/Hisp           | anic           |              |                  |
| Asian/Pacific Islander   |                | 1            |                  |
| Hispanic                 |                |              | 1                |
| White Non-Hispanic       |                | 32           |                  |
| Unknown                  |                |              |                  |
| Non-Resident A           | lien           |              |                  |
| Total                    |                |              | 34               |
| Gender Fall 2006         |                |              |                  |
| Male                     |                |              |                  |
| Female                   |                |              | 34               |
|                          |                |              |                  |