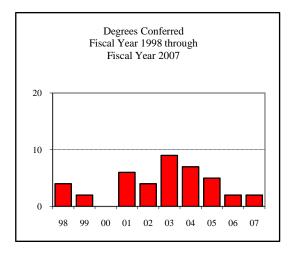

| egrees Conferred Fiscal Year 20 | 007 |
|---------------------------------|-----|
| Term                            |     |
| Summer 2006                     | 24  |
| Fall 2006                       | 24  |
| Spring 2007                     | 60  |
| Racial/Ethnic Designation       |     |
| American Indian/Native          | 1   |
| Black Non/Hispanic              | 3   |
| Asian/Pacific Islander          | 1   |
| Hispanic                        | 4   |
| White Non-Hispanic              | 76  |
| Unknown                         | 5   |
| Non-Resident Alien              | 18  |
| Total                           | 108 |
| Gender                          |     |
| Male                            | 53  |
| Female                          | 55  |
| Type                            |     |
| MA                              | 3   |
| MS                              | 105 |
| Degree Option                   |     |
| Culminating Experience          | 56  |
| Comprehensive Exam              | 24  |
| Thesis                          | 28  |
|                                 |     |