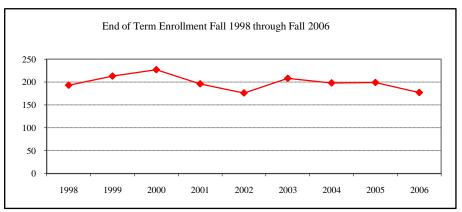

### COLLEGE TOTAL

| New Fall 2006          |                  |      |
|------------------------|------------------|------|
| Applications/Accepta   | ances/Enrollment | t    |
| Applications           |                  | 256  |
| Accepted               |                  | 181  |
| New Enrolled           |                  | 96   |
| GPA Fall 2006 New      | Enrolled N       | Avg. |
|                        | More than 90     | 3.41 |
| GRE Fall 2006 New      | Enrolled N       | Avg. |
| Verbal                 | 81               | 409  |
| Writing                | 80               |      |
| Quantitative           | 81               | 574  |
| TOEFL Fall 2006 No     | ew Enrolled N    | Avg. |
|                        | More than 20     | 604  |
| Enrollment End of Term |                  |      |
| Term                   |                  |      |
| Summer 2006            | On-Campus        | 138  |
|                        | Off-Campus       | 1    |
|                        | Total            | 139  |
| Fall 2006              | On-Campus        | 292  |
|                        | Off-Campus       |      |
|                        | Total            | 292  |
| Spring 2007            | On-Campus        | 289  |
|                        | Off-Campus       |      |
|                        | Total            | 289  |
| Racial/Ethnic Design   |                  |      |
| American Indian/       |                  | 1    |
| Black Non/Hispanic     |                  | 10   |
| Asian/Pacific Islander |                  | 8    |
| Hispanic               |                  | 6    |
| White Non-Hispanic     |                  | 197  |
| Unknown                |                  | 6    |
| Non-Resident Alien     |                  | 64   |
| Total                  |                  | 292  |
| Gender Fall 2006       |                  |      |
| Male                   |                  | 144  |
| Female                 |                  | 148  |