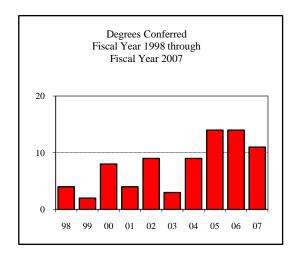

| egrees Conferred Fiscal Year 2007 |     |
|-----------------------------------|-----|
| Term                              |     |
| Summer 2006                       | 3   |
| Fall 2006                         | 1   |
| Spring 2007                       | 1   |
| Racial/Ethnic Designation         |     |
| American Indian/Native            |     |
| Black Non/Hispanic                |     |
| Asian/Pacific Islander            |     |
| Hispanic                          |     |
| White Non-Hispanic                | 3   |
| Unknown                           |     |
| Non-Resident Alien                | 2   |
| Total                             | 5   |
| Gender                            |     |
| Male                              | 3   |
| Female                            | 2   |
| Type                              |     |
| MA                                | N/A |
| MS                                | 5   |
| Degree Option                     |     |
| Culminating Experience            |     |
| Comprehensive Exam                | 1   |
| Thesis                            | 4   |