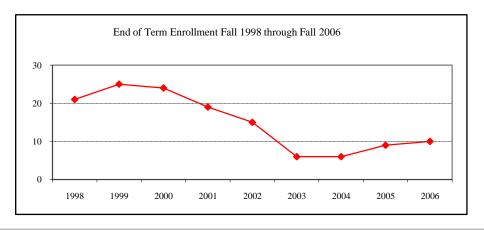

#### **AGRIBUSINESS**

| tances/Enrollment |                                                                                                                                                                                        |
|-------------------|----------------------------------------------------------------------------------------------------------------------------------------------------------------------------------------|
|                   | 7                                                                                                                                                                                      |
|                   | 4                                                                                                                                                                                      |
|                   | 4                                                                                                                                                                                      |
| Enrolled N        | Avg.                                                                                                                                                                                   |
| Less than 4       | 3.23                                                                                                                                                                                   |
| Enrolled N        | Avg.                                                                                                                                                                                   |
| Less than 4       | 357                                                                                                                                                                                    |
| Less than 4       | 4.17                                                                                                                                                                                   |
| Less than 4       | 523                                                                                                                                                                                    |
| lew Enrolled N    | Avg.                                                                                                                                                                                   |
| Less than 4       | 637                                                                                                                                                                                    |
| n                 |                                                                                                                                                                                        |
|                   |                                                                                                                                                                                        |
| On-Campus         | 5                                                                                                                                                                                      |
|                   | 1                                                                                                                                                                                      |
| Total             | 6                                                                                                                                                                                      |
| On-Campus         | 9                                                                                                                                                                                      |
| •                 |                                                                                                                                                                                        |
|                   | 9                                                                                                                                                                                      |
| •                 | 9                                                                                                                                                                                      |
| -                 |                                                                                                                                                                                        |
|                   | 9                                                                                                                                                                                      |
| nation Fall 2006  |                                                                                                                                                                                        |
|                   |                                                                                                                                                                                        |
|                   |                                                                                                                                                                                        |
|                   |                                                                                                                                                                                        |
|                   |                                                                                                                                                                                        |
|                   | 7                                                                                                                                                                                      |
|                   |                                                                                                                                                                                        |
|                   | 2                                                                                                                                                                                      |
|                   | 9                                                                                                                                                                                      |
|                   |                                                                                                                                                                                        |
|                   | 4                                                                                                                                                                                      |
|                   | 5                                                                                                                                                                                      |
|                   | Enrolled N Less than 4 Enrolled N Less than 4  The Enrolled N Less than 4  The Enrolled N Less than 4  The Con-Campus Off-Campus Total |