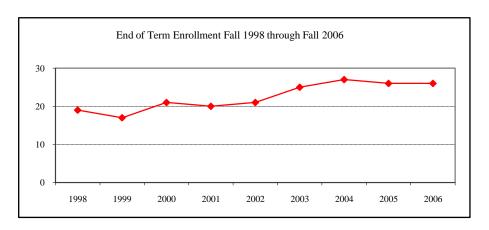

### COLLEGE TOTAL

| New Fall 2006          |                  |      |
|------------------------|------------------|------|
| Applications/Accepta   | ances/Enrollment | t    |
| Applications           |                  | 256  |
| Accepted               |                  | 181  |
| New Enrolled           |                  | 96   |
| GPA Fall 2006 New      | Enrolled N       | Avg. |
|                        | More than 90     | 3.41 |
| GRE Fall 2006 New      | Enrolled N       | Avg. |
| Verbal                 | 81               | 409  |
| Writing                | 80               |      |
| Quantitative           | 81               | 574  |
| TOEFL Fall 2006 No     | ew Enrolled N    | Avg. |
|                        | More than 20     | 604  |
| Enrollment End of Term |                  |      |
| Term                   |                  |      |
| Summer 2006            | On-Campus        | 138  |
|                        | Off-Campus       | 1    |
|                        | Total            | 139  |
| Fall 2006              | On-Campus        | 292  |
|                        | Off-Campus       |      |
|                        | Total            | 292  |
| Spring 2007            | On-Campus        | 289  |
|                        | Off-Campus       |      |
|                        | Total            | 289  |
| Racial/Ethnic Design   |                  |      |
| American Indian/       |                  | 1    |
| Black Non/Hispanic     |                  | 10   |
| Asian/Pacific Islander |                  | 8    |
| Hispanic               |                  | 6    |
| White Non-Hispanic     |                  | 197  |
| Unknown                |                  | 6    |
| Non-Resident Alien     |                  | 64   |
| Total                  |                  | 292  |
| Gender Fall 2006       |                  |      |
| Male                   |                  | 144  |
| Female                 |                  | 148  |