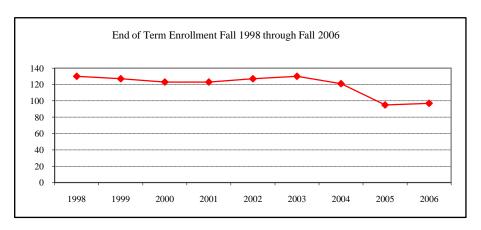

#### **AGRIBUSINESS**

| tances/Enrollment |                                                                                                                                                                                        |
|-------------------|----------------------------------------------------------------------------------------------------------------------------------------------------------------------------------------|
|                   | 7                                                                                                                                                                                      |
|                   | 4                                                                                                                                                                                      |
|                   | 4                                                                                                                                                                                      |
| Enrolled N        | Avg.                                                                                                                                                                                   |
| Less than 4       | 3.23                                                                                                                                                                                   |
| Enrolled N        | Avg.                                                                                                                                                                                   |
| Less than 4       | 357                                                                                                                                                                                    |
| Less than 4       | 4.17                                                                                                                                                                                   |
| Less than 4       | 523                                                                                                                                                                                    |
| lew Enrolled N    | Avg.                                                                                                                                                                                   |
| Less than 4       | 637                                                                                                                                                                                    |
| n                 |                                                                                                                                                                                        |
|                   |                                                                                                                                                                                        |
| On-Campus         | 5                                                                                                                                                                                      |
|                   | 1                                                                                                                                                                                      |
| Total             | 6                                                                                                                                                                                      |
| On-Campus         | 9                                                                                                                                                                                      |
| •                 |                                                                                                                                                                                        |
|                   | 9                                                                                                                                                                                      |
| •                 | 9                                                                                                                                                                                      |
| -                 |                                                                                                                                                                                        |
|                   | 9                                                                                                                                                                                      |
| nation Fall 2006  |                                                                                                                                                                                        |
|                   |                                                                                                                                                                                        |
|                   |                                                                                                                                                                                        |
|                   |                                                                                                                                                                                        |
|                   |                                                                                                                                                                                        |
|                   | 7                                                                                                                                                                                      |
|                   |                                                                                                                                                                                        |
|                   | 2                                                                                                                                                                                      |
|                   | 9                                                                                                                                                                                      |
|                   |                                                                                                                                                                                        |
|                   | 4                                                                                                                                                                                      |
|                   | 5                                                                                                                                                                                      |
|                   | Enrolled N Less than 4 Enrolled N Less than 4  The Enrolled N Less than 4  The Enrolled N Less than 4  The Con-Campus Off-Campus Total |