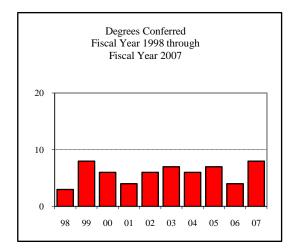

| egrees Conferred Fiscal Year 20 | 007 |
|---------------------------------|-----|
| Term                            |     |
| Summer 2006                     | 24  |
| Fall 2006                       | 24  |
| Spring 2007                     | 60  |
| Racial/Ethnic Designation       |     |
| American Indian/Native          | 1   |
| Black Non/Hispanic              | 3   |
| Asian/Pacific Islander          | 1   |
| Hispanic                        | 4   |
| White Non-Hispanic              | 76  |
| Unknown                         | 5   |
| Non-Resident Alien              | 18  |
| Total                           | 108 |
| Gender                          |     |
| Male                            | 53  |
| Female                          | 55  |
| Type                            |     |
| MA                              | 3   |
| MS                              | 105 |
| Degree Option                   |     |
| Culminating Experience          | 56  |
| Comprehensive Exam              | 24  |
| Thesis                          | 28  |
|                                 |     |