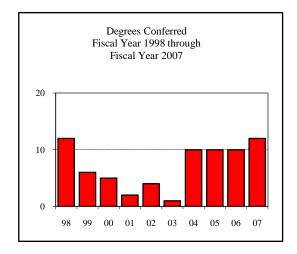

| egrees Conferred Fiscal Year 2007 |     |
|-----------------------------------|-----|
| Term                              |     |
| Summer 2006                       | 3   |
| Fall 2006                         | 1   |
| Spring 2007                       | 1   |
| Racial/Ethnic Designation         |     |
| American Indian/Native            |     |
| Black Non/Hispanic                |     |
| Asian/Pacific Islander            |     |
| Hispanic                          |     |
| White Non-Hispanic                | 3   |
| Unknown                           |     |
| Non-Resident Alien                | 2   |
| Total                             | 5   |
| Gender                            |     |
| Male                              | 3   |
| Female                            | 2   |
| Type                              |     |
| MA                                | N/A |
| MS                                | 5   |
| Degree Option                     |     |
| Culminating Experience            |     |
| Comprehensive Exam                | 1   |
| Thesis                            | 4   |