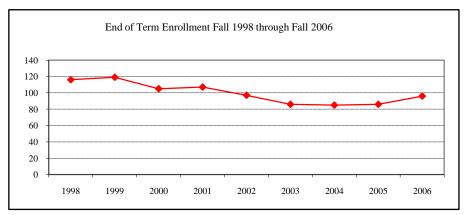

### COLLEGE TOTAL

| New Fall 2006          |                  |      |
|------------------------|------------------|------|
| Applications/Accepta   | ances/Enrollment | t    |
| Applications           |                  | 256  |
| Accepted               |                  | 181  |
| New Enrolled           |                  | 96   |
| GPA Fall 2006 New      | Enrolled N       | Avg. |
|                        | More than 90     | 3.41 |
| GRE Fall 2006 New      | Enrolled N       | Avg. |
| Verbal                 | 81               | 409  |
| Writing                | 80               |      |
| Quantitative           | 81               | 574  |
| TOEFL Fall 2006 No     | ew Enrolled N    | Avg. |
|                        | More than 20     | 604  |
| Enrollment End of Term |                  |      |
| Term                   |                  |      |
| Summer 2006            | On-Campus        | 138  |
|                        | Off-Campus       | 1    |
|                        | Total            | 139  |
| Fall 2006              | On-Campus        | 292  |
|                        | Off-Campus       |      |
|                        | Total            | 292  |
| Spring 2007            | On-Campus        | 289  |
|                        | Off-Campus       |      |
|                        | Total            | 289  |
| Racial/Ethnic Design   |                  |      |
| American Indian/       |                  | 1    |
| Black Non/Hispanic     |                  | 10   |
| Asian/Pacific Islander |                  | 8    |
| Hispanic               |                  | 6    |
| White Non-Hispanic     |                  | 197  |
| Unknown                |                  | 6    |
| Non-Resident Alien     |                  | 64   |
| Total                  |                  | 292  |
| Gender Fall 2006       |                  |      |
| Male                   |                  | 144  |
| Female                 |                  | 148  |