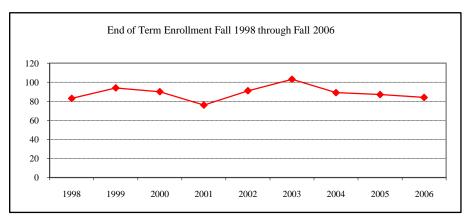

#### **AGRIBUSINESS**

| tances/Enrollment |                                                                                                                                                                                        |
|-------------------|----------------------------------------------------------------------------------------------------------------------------------------------------------------------------------------|
|                   | 7                                                                                                                                                                                      |
|                   | 4                                                                                                                                                                                      |
|                   | 4                                                                                                                                                                                      |
| Enrolled N        | Avg.                                                                                                                                                                                   |
| Less than 4       | 3.23                                                                                                                                                                                   |
| Enrolled N        | Avg.                                                                                                                                                                                   |
| Less than 4       | 357                                                                                                                                                                                    |
| Less than 4       | 4.17                                                                                                                                                                                   |
| Less than 4       | 523                                                                                                                                                                                    |
| lew Enrolled N    | Avg.                                                                                                                                                                                   |
| Less than 4       | 637                                                                                                                                                                                    |
| n                 |                                                                                                                                                                                        |
|                   |                                                                                                                                                                                        |
| On-Campus         | 5                                                                                                                                                                                      |
|                   | 1                                                                                                                                                                                      |
| Total             | 6                                                                                                                                                                                      |
| On-Campus         | 9                                                                                                                                                                                      |
| •                 |                                                                                                                                                                                        |
|                   | 9                                                                                                                                                                                      |
| •                 | 9                                                                                                                                                                                      |
| -                 |                                                                                                                                                                                        |
|                   | 9                                                                                                                                                                                      |
| nation Fall 2006  |                                                                                                                                                                                        |
|                   |                                                                                                                                                                                        |
|                   |                                                                                                                                                                                        |
|                   |                                                                                                                                                                                        |
|                   |                                                                                                                                                                                        |
|                   | 7                                                                                                                                                                                      |
|                   |                                                                                                                                                                                        |
|                   | 2                                                                                                                                                                                      |
|                   | 9                                                                                                                                                                                      |
|                   |                                                                                                                                                                                        |
|                   | 4                                                                                                                                                                                      |
|                   | 5                                                                                                                                                                                      |
|                   | Enrolled N Less than 4 Enrolled N Less than 4  The Enrolled N Less than 4  The Enrolled N Less than 4  The Con-Campus Off-Campus Total |