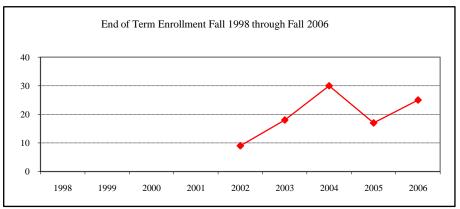

#### **AGRIBUSINESS**

| tances/Enrollment |                                                                                                                                                                                        |
|-------------------|----------------------------------------------------------------------------------------------------------------------------------------------------------------------------------------|
|                   | 7                                                                                                                                                                                      |
|                   | 4                                                                                                                                                                                      |
|                   | 4                                                                                                                                                                                      |
| Enrolled N        | Avg.                                                                                                                                                                                   |
| Less than 4       | 3.23                                                                                                                                                                                   |
| Enrolled N        | Avg.                                                                                                                                                                                   |
| Less than 4       | 357                                                                                                                                                                                    |
| Less than 4       | 4.17                                                                                                                                                                                   |
| Less than 4       | 523                                                                                                                                                                                    |
| lew Enrolled N    | Avg.                                                                                                                                                                                   |
| Less than 4       | 637                                                                                                                                                                                    |
| n                 |                                                                                                                                                                                        |
|                   |                                                                                                                                                                                        |
| On-Campus         | 5                                                                                                                                                                                      |
|                   | 1                                                                                                                                                                                      |
| Total             | 6                                                                                                                                                                                      |
| On-Campus         | 9                                                                                                                                                                                      |
| •                 |                                                                                                                                                                                        |
|                   | 9                                                                                                                                                                                      |
| •                 | 9                                                                                                                                                                                      |
| -                 |                                                                                                                                                                                        |
|                   | 9                                                                                                                                                                                      |
| nation Fall 2006  |                                                                                                                                                                                        |
|                   |                                                                                                                                                                                        |
|                   |                                                                                                                                                                                        |
|                   |                                                                                                                                                                                        |
|                   |                                                                                                                                                                                        |
|                   | 7                                                                                                                                                                                      |
|                   |                                                                                                                                                                                        |
|                   | 2                                                                                                                                                                                      |
|                   | 9                                                                                                                                                                                      |
|                   |                                                                                                                                                                                        |
|                   | 4                                                                                                                                                                                      |
|                   | 5                                                                                                                                                                                      |
|                   | Enrolled N Less than 4 Enrolled N Less than 4  The Enrolled N Less than 4  The Enrolled N Less than 4  The Con-Campus Off-Campus Total |