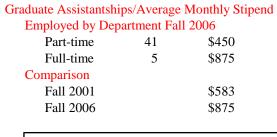

# Graduate Assistantships/Average Monthly Stipend Employed by Department Fall 2006 Part-time 1 \$438

| Part-time  | 1 | \$438 |
|------------|---|-------|
| Full-time  | 6 | \$975 |
| Comparison |   |       |
| Fall 2001  |   | \$849 |
| Fall 2006  |   | \$975 |