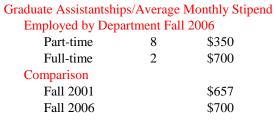

# Graduate Assistantships/Average Monthly Stipend Employed by Department Fall 2006 Part-time 1 \$438

| Part-time  | 1 | \$438 |
|------------|---|-------|
| Full-time  | 6 | \$975 |
| Comparison |   |       |
| Fall 2001  |   | \$849 |
| Fall 2006  |   | \$975 |