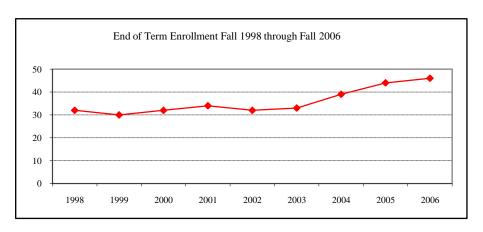

### COLLEGE TOTAL

| New Fall 2006          |                  |      |
|------------------------|------------------|------|
| Applications/Accepta   | ances/Enrollment | t    |
| Applications           |                  | 256  |
| Accepted               |                  | 181  |
| New Enrolled           |                  | 96   |
| GPA Fall 2006 New      | Enrolled N       | Avg. |
|                        | More than 90     | 3.41 |
| GRE Fall 2006 New      | Enrolled N       | Avg. |
| Verbal                 | 81               | 409  |
| Writing                | 80               |      |
| Quantitative           | 81               | 574  |
| TOEFL Fall 2006 No     | ew Enrolled N    | Avg. |
|                        | More than 20     | 604  |
| Enrollment End of Term |                  |      |
| Term                   |                  |      |
| Summer 2006            | On-Campus        | 138  |
|                        | Off-Campus       | 1    |
|                        | Total            | 139  |
| Fall 2006              | On-Campus        | 292  |
|                        | Off-Campus       |      |
|                        | Total            | 292  |
| Spring 2007            | On-Campus        | 289  |
|                        | Off-Campus       |      |
|                        | Total            | 289  |
| Racial/Ethnic Design   |                  |      |
| American Indian/       |                  | 1    |
| Black Non/Hispanic     |                  | 10   |
| Asian/Pacific Islander |                  | 8    |
| Hispanic               |                  | 6    |
| White Non-Hispanic     |                  | 197  |
| Unknown                |                  | 6    |
| Non-Resident Alien     |                  | 64   |
| Total                  |                  | 292  |
| Gender Fall 2006       |                  |      |
| Male                   |                  | 144  |
| Female                 |                  | 148  |