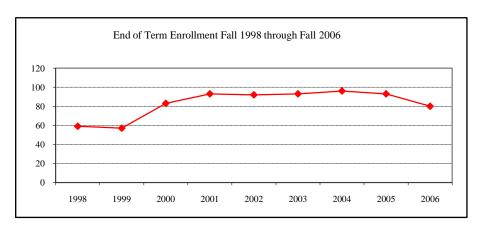

#### **AGRIBUSINESS**

| tances/Enrollment |                                                                                                                                                                                        |
|-------------------|----------------------------------------------------------------------------------------------------------------------------------------------------------------------------------------|
|                   | 7                                                                                                                                                                                      |
|                   | 4                                                                                                                                                                                      |
|                   | 4                                                                                                                                                                                      |
| Enrolled N        | Avg.                                                                                                                                                                                   |
| Less than 4       | 3.23                                                                                                                                                                                   |
| Enrolled N        | Avg.                                                                                                                                                                                   |
| Less than 4       | 357                                                                                                                                                                                    |
| Less than 4       | 4.17                                                                                                                                                                                   |
| Less than 4       | 523                                                                                                                                                                                    |
| lew Enrolled N    | Avg.                                                                                                                                                                                   |
| Less than 4       | 637                                                                                                                                                                                    |
| n                 |                                                                                                                                                                                        |
|                   |                                                                                                                                                                                        |
| On-Campus         | 5                                                                                                                                                                                      |
|                   | 1                                                                                                                                                                                      |
| Total             | 6                                                                                                                                                                                      |
| On-Campus         | 9                                                                                                                                                                                      |
| •                 |                                                                                                                                                                                        |
|                   | 9                                                                                                                                                                                      |
| •                 | 9                                                                                                                                                                                      |
| -                 |                                                                                                                                                                                        |
|                   | 9                                                                                                                                                                                      |
| nation Fall 2006  |                                                                                                                                                                                        |
|                   |                                                                                                                                                                                        |
|                   |                                                                                                                                                                                        |
|                   |                                                                                                                                                                                        |
|                   |                                                                                                                                                                                        |
|                   | 7                                                                                                                                                                                      |
|                   |                                                                                                                                                                                        |
|                   | 2                                                                                                                                                                                      |
|                   | 9                                                                                                                                                                                      |
|                   |                                                                                                                                                                                        |
|                   | 4                                                                                                                                                                                      |
|                   | 5                                                                                                                                                                                      |
|                   | Enrolled N Less than 4 Enrolled N Less than 4  The Enrolled N Less than 4  The Enrolled N Less than 4  The Con-Campus Off-Campus Total |