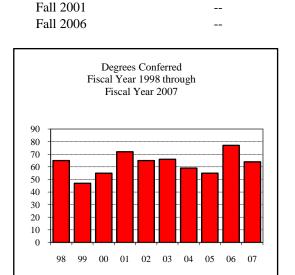

| egrees Conferred Fiscal Year 20 | 007 |
|---------------------------------|-----|
| Term                            |     |
| Summer 2006                     | 24  |
| Fall 2006                       | 24  |
| Spring 2007                     | 60  |
| Racial/Ethnic Designation       |     |
| American Indian/Native          | 1   |
| Black Non/Hispanic              | 3   |
| Asian/Pacific Islander          | 1   |
| Hispanic                        | 4   |
| White Non-Hispanic              | 76  |
| Unknown                         | 5   |
| Non-Resident Alien              | 18  |
| Total                           | 108 |
| Gender                          |     |
| Male                            | 53  |
| Female                          | 55  |
| Type                            |     |
| MA                              | 3   |
| MS                              | 105 |
| Degree Option                   |     |
| Culminating Experience          | 56  |
| Comprehensive Exam              | 24  |
| Thesis                          | 28  |
|                                 |     |