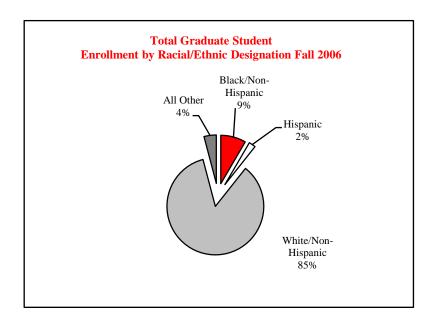

## GRADUATE STUDENT & GENERAL FACTS ~ FALL 2006

| <b>Graduate Student Information</b>  |                | Degrees Conferred in Fiscal Year  | <u>2006</u>   | Milner Library Holdings          |                     |
|--------------------------------------|----------------|-----------------------------------|---------------|----------------------------------|---------------------|
| Graduate Student Enrollment          |                | Post Baccalaureate                | 14            | Volumes                          | 1,636,789           |
| On-Campus                            | 2,448          | Masters                           | 668           | Printed and electronic periodi   | cals 18,684         |
| Off-Campus                           | 487            | IBHE Approved Certificates        | 7             |                                  |                     |
| Total                                | 2,935          | Doctoral                          | 103           | Research and Sponsored Prog      | <u>rams (FY 07)</u> |
|                                      |                | Total                             | 792           | Proposals Awarded                | 250                 |
| Graduate Enrollment by Gender        |                | Non-IBHE Approved Certificates    |               | Funds Awarded                    | \$19.1 million      |
| Male                                 | 970            | Awarded                           | 54            |                                  |                     |
| Female                               | 1,965          |                                   |               | Grounds, Buildings, and Facil    | <u>ities</u>        |
|                                      |                | <b>Graduate Assistantships</b>    |               | Approximately 970 acres; 143     | buildings.          |
| Enrollment by Racial/Ethnic Design   | <u>nation</u>  | Within Academic Departments       | 724           | The estimated replacement va     | lue of the          |
| Am. Indian/Alaskan                   | 7              | Other Assistantships              | 178           | facilities is \$1.1 billion.     |                     |
| Black/Non-Hispanic                   | 140            | Total                             | 902           |                                  |                     |
| Asian/Pacific Islander               | 62             |                                   |               | Fall 06 Graduate Tuition & Fo    | ees Per Credit Hour |
| Hispanic                             | 59             | <b>General Facts</b>              |               | Resident                         | \$237.45            |
| White/Non-Hispanic                   | 2,289          | All Living Alumni (Undergraduate  | e & Graduate) | Non-Resident                     | \$438.45            |
| Not Reported                         | 72             | Illinois                          | 108,316       |                                  |                     |
| Non-Resident Alien                   | 306            | Other U.S. States                 | 41,815        | Fiscal Year 2006 Operating E     | <u>xpenditures</u>  |
|                                      |                | Foreign Countries                 | 787           | University                       | \$283.5 million     |
| Applications, Acceptances, & Enro    | <u>llments</u> | Locations Unknown                 | 13,740        | •                                |                     |
| Applications                         | 1,940          | Total                             | 164,658       | University Accreditation Age     | <u>ncies</u>        |
| Acceptances                          | 1,174          |                                   |               | Illinois State University is acc | redited by the      |
| New Enrollments                      | 721            | <u>University Employees</u>       |               | Higher Learning Commission       | of the North        |
| Yield Rate (Accepted/Applied)        | 60.5%          | Departmental Faculty              | 1,113         | Central Association of Colleg    | es and Schools.     |
| Show Rate                            | 61.4%          | Non-Departmental Faculty          | 22            | All teacher preparation progra   | ms are accredited   |
|                                      |                | Library                           | 28            | by the National Council for A    |                     |
| New Graduate Student Profile         |                | Lab School                        | 99            | Teacher Education and are ce     |                     |
| Mean Master's Entering GPA           | 3.49           | Managerial/Administrative         | 68            | Illinois State Board of Educat   | •                   |
| Mean                                 | 3.74           | Professional                      | 629           | programs hold discipline-base    |                     |
|                                      |                | Civil Service                     | 1,382         | The University holds institution |                     |
| Student Financial Aid                |                | Total                             | 3,341         | in the American Council of Ed    |                     |
| Graduate students received \$483,84  | 6 in           |                                   |               | American Association of Coll     | ,                   |
| tuition waiver stipends for Fiscal Y | ear 2006.      | Percent of Faculty who are Gradua | ate Faculty   | Education, and the Council of    | •                   |
|                                      |                |                                   | 56.7%         | Schools of the United States.    | Sindune             |

<sup>&</sup>lt;sup>1</sup> Graduate Level Full-time Equivalency (FTE) is based on 9 hours.

| Racial/Ethnic Designation      | On-Campus | Off-Campus |
|--------------------------------|-----------|------------|
| American Indian/Alaskan Native | 6         | 1          |
| Black/Non-Hispanic             | 99        | 41         |
| Asian/Pacific Islander         | 51        | 11         |
| Hispanic                       | 48        | 11         |
| White/Non-Hispanic             | 1,874     | 415        |
| Not Reported                   | 65        | 7          |
| Non-Resident Alien             | 305       | 1          |
| Total                          | 2,448     | 487        |