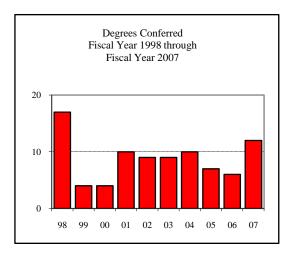

| egrees Conferred Fiscal Year 20 | 007 |
|---------------------------------|-----|
| Term                            |     |
| Summer 2006                     | 24  |
| Fall 2006                       | 24  |
| Spring 2007                     | 60  |
| Racial/Ethnic Designation       |     |
| American Indian/Native          | 1   |
| Black Non/Hispanic              | 3   |
| Asian/Pacific Islander          | 1   |
| Hispanic                        | 4   |
| White Non-Hispanic              | 76  |
| Unknown                         | 5   |
| Non-Resident Alien              | 18  |
| Total                           | 108 |
| Gender                          |     |
| Male                            | 53  |
| Female                          | 55  |
| Type                            |     |
| MA                              | 3   |
| MS                              | 105 |
| Degree Option                   |     |
| Culminating Experience          | 56  |
| Comprehensive Exam              | 24  |
| Thesis                          | 28  |
|                                 |     |