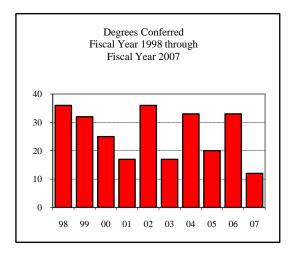

| egrees Conferred Fiscal Year 20 | 007 |
|---------------------------------|-----|
| Term                            |     |
| Summer 2006                     | 24  |
| Fall 2006                       | 24  |
| Spring 2007                     | 60  |
| Racial/Ethnic Designation       |     |
| American Indian/Native          | 1   |
| Black Non/Hispanic              | 3   |
| Asian/Pacific Islander          | 1   |
| Hispanic                        | 4   |
| White Non-Hispanic              | 76  |
| Unknown                         | 5   |
| Non-Resident Alien              | 18  |
| Total                           | 108 |
| Gender                          |     |
| Male                            | 53  |
| Female                          | 55  |
| Type                            |     |
| MA                              | 3   |
| MS                              | 105 |
| Degree Option                   |     |
| Culminating Experience          | 56  |
| Comprehensive Exam              | 24  |
| Thesis                          | 28  |
|                                 |     |