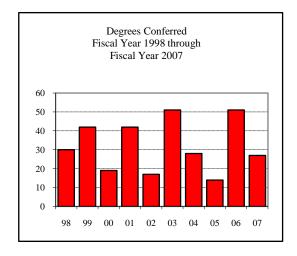

| egrees Conferred Fiscal Year 20 | 007 |
|---------------------------------|-----|
| Term                            |     |
| Summer 2006                     | 24  |
| Fall 2006                       | 24  |
| Spring 2007                     | 60  |
| Racial/Ethnic Designation       |     |
| American Indian/Native          | 1   |
| Black Non/Hispanic              | 3   |
| Asian/Pacific Islander          | 1   |
| Hispanic                        | 4   |
| White Non-Hispanic              | 76  |
| Unknown                         | 5   |
| Non-Resident Alien              | 18  |
| Total                           | 108 |
| Gender                          |     |
| Male                            | 53  |
| Female                          | 55  |
| Type                            |     |
| MA                              | 3   |
| MS                              | 105 |
| Degree Option                   |     |
| Culminating Experience          | 56  |
| Comprehensive Exam              | 24  |
| Thesis                          | 28  |
|                                 |     |