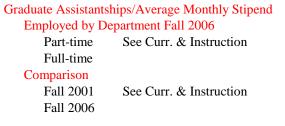

# Graduate Assistantships/Average Monthly Stipend Employed by Department Fall 2006 Part-time 1 \$438

| Part-time  | 1 | \$438 |
|------------|---|-------|
| Full-time  | 6 | \$975 |
| Comparison |   |       |
| Fall 2001  |   | \$849 |
| Fall 2006  |   | \$975 |