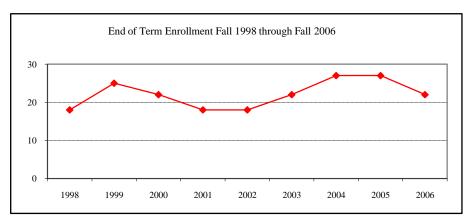

### FAMILY AND CONSUMER SCIENCE

| New Fall 2006            | (F 11          | 4            |                  |
|--------------------------|----------------|--------------|------------------|
| Applications/Accept      | tances/Enrolln | nent         | 17               |
| Applications             |                |              | 17               |
| Accepted<br>New Enrolled |                |              | 14               |
|                          | F 11 1         | N.T.         | 11               |
| GPA Fall 2006 New        | Enrolled       | <u>N</u>     | <u>Avg.</u>      |
| CDE E 11 000 ( N         | F 11 1         | 11           | 3.47             |
| GRE Fall 2006 New        | Enrolled       | <u>N</u>     | <u>Avg.</u>      |
| Verbal                   |                | 11           | 415              |
| Writing                  |                | 11           | 4.27             |
| Quantitative             |                | 11           | 493              |
| TOEFL Fall 2006 N        | lew Enrolled   | <u>N</u><br> | <u>Avg.</u><br>* |
| Enrollment End of Tern   | n              |              |                  |
| Term                     |                |              |                  |
| Summer 2006              | On-Campus      | S            | 20               |
|                          | Off-Campu      | S            |                  |
|                          | Total          |              | 20               |
| Fall 2006                | On-Campus      | 3            | 34               |
|                          | Off-Campu      |              |                  |
|                          | Total          |              | 34               |
| Spring 2007              | On-Campus      | 3            | 37               |
|                          | Off-Campu      | s            |                  |
|                          | Total          |              | 37               |
| Racial/Ethnic Desig      | nation Fall 20 | 06           |                  |
| American Indiar          |                |              |                  |
| Black Non/Hisp           | anic           |              |                  |
| Asian/Pacific Islander   |                | 1            |                  |
| Hispanic                 |                |              | 1                |
| White Non-Hispanic       |                | 32           |                  |
| Unknown                  |                |              |                  |
| Non-Resident A           | lien           |              |                  |
| Total                    |                |              | 34               |
| Gender Fall 2006         |                |              |                  |
| Male                     |                |              |                  |
| Female                   |                |              | 34               |
|                          |                |              |                  |