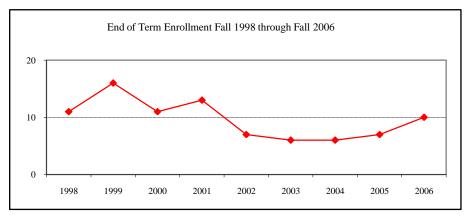

#### **AGRIBUSINESS**

| tances/Enrollment |                                                                                                                                                                                        |
|-------------------|----------------------------------------------------------------------------------------------------------------------------------------------------------------------------------------|
|                   | 7                                                                                                                                                                                      |
|                   | 4                                                                                                                                                                                      |
|                   | 4                                                                                                                                                                                      |
| Enrolled N        | Avg.                                                                                                                                                                                   |
| Less than 4       | 3.23                                                                                                                                                                                   |
| Enrolled N        | Avg.                                                                                                                                                                                   |
| Less than 4       | 357                                                                                                                                                                                    |
| Less than 4       | 4.17                                                                                                                                                                                   |
| Less than 4       | 523                                                                                                                                                                                    |
| lew Enrolled N    | Avg.                                                                                                                                                                                   |
| Less than 4       | 637                                                                                                                                                                                    |
| n                 |                                                                                                                                                                                        |
|                   |                                                                                                                                                                                        |
| On-Campus         | 5                                                                                                                                                                                      |
|                   | 1                                                                                                                                                                                      |
| Total             | 6                                                                                                                                                                                      |
| On-Campus         | 9                                                                                                                                                                                      |
| •                 |                                                                                                                                                                                        |
|                   | 9                                                                                                                                                                                      |
| •                 | 9                                                                                                                                                                                      |
| -                 |                                                                                                                                                                                        |
|                   | 9                                                                                                                                                                                      |
| nation Fall 2006  |                                                                                                                                                                                        |
|                   |                                                                                                                                                                                        |
|                   |                                                                                                                                                                                        |
|                   |                                                                                                                                                                                        |
|                   |                                                                                                                                                                                        |
|                   | 7                                                                                                                                                                                      |
|                   |                                                                                                                                                                                        |
|                   | 2                                                                                                                                                                                      |
|                   | 9                                                                                                                                                                                      |
|                   |                                                                                                                                                                                        |
|                   | 4                                                                                                                                                                                      |
|                   | 5                                                                                                                                                                                      |
|                   | Enrolled N Less than 4 Enrolled N Less than 4  The Enrolled N Less than 4  The Enrolled N Less than 4  The Con-Campus Off-Campus Total |