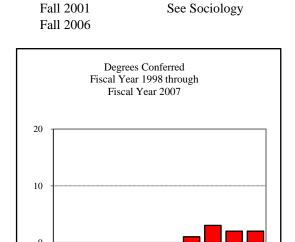

| Degrees Conferred Fiscal Year 2007 |    |
|------------------------------------|----|
| Term                               |    |
| Summer 2006                        | 2  |
| Fall 2006                          | 2  |
| Spring 2007                        | 13 |
| Racial/Ethnic Designation          |    |
| American Indian/Native             |    |
| Black Non/Hispanic                 |    |
| Asian/Pacific Islander             |    |
| Hispanic                           | 1  |
| White Non-Hispanic                 | 16 |
| Unknown                            |    |
| Non-Resident Alien                 |    |
| Total                              | 17 |
| Gender                             |    |
| Male                               |    |
| Female                             | 17 |
| Туре                               |    |
| MA                                 |    |
| MS                                 | 17 |
| Degree Option                      |    |
| Culminating Experience             | 11 |
| Comprehensive Exam                 |    |
| Thesis                             | 6  |
|                                    |    |