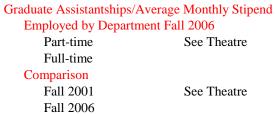

# Graduate Assistantships/Average Monthly Stipend Employed by Department Fall 2006 Part-time 1 \$438

| Part-time  | 1 | \$438 |
|------------|---|-------|
| Full-time  | 6 | \$975 |
| Comparison |   |       |
| Fall 2001  |   | \$849 |
| Fall 2006  |   | \$975 |