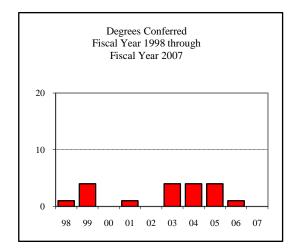

#### **AGRIBUSINESS**

| tances/Enrollment |                                                                                                                                                                                        |
|-------------------|----------------------------------------------------------------------------------------------------------------------------------------------------------------------------------------|
|                   | 7                                                                                                                                                                                      |
|                   | 4                                                                                                                                                                                      |
|                   | 4                                                                                                                                                                                      |
| Enrolled N        | Avg.                                                                                                                                                                                   |
| Less than 4       | 3.23                                                                                                                                                                                   |
| Enrolled N        | Avg.                                                                                                                                                                                   |
| Less than 4       | 357                                                                                                                                                                                    |
| Less than 4       | 4.17                                                                                                                                                                                   |
| Less than 4       | 523                                                                                                                                                                                    |
| lew Enrolled N    | Avg.                                                                                                                                                                                   |
| Less than 4       | 637                                                                                                                                                                                    |
| n                 |                                                                                                                                                                                        |
|                   |                                                                                                                                                                                        |
| On-Campus         | 5                                                                                                                                                                                      |
|                   | 1                                                                                                                                                                                      |
| Total             | 6                                                                                                                                                                                      |
| On-Campus         | 9                                                                                                                                                                                      |
| •                 |                                                                                                                                                                                        |
|                   | 9                                                                                                                                                                                      |
| •                 | 9                                                                                                                                                                                      |
| -                 |                                                                                                                                                                                        |
|                   | 9                                                                                                                                                                                      |
| nation Fall 2006  |                                                                                                                                                                                        |
|                   |                                                                                                                                                                                        |
|                   |                                                                                                                                                                                        |
|                   |                                                                                                                                                                                        |
|                   |                                                                                                                                                                                        |
|                   | 7                                                                                                                                                                                      |
|                   |                                                                                                                                                                                        |
|                   | 2                                                                                                                                                                                      |
|                   | 9                                                                                                                                                                                      |
|                   |                                                                                                                                                                                        |
|                   | 4                                                                                                                                                                                      |
|                   | 5                                                                                                                                                                                      |
|                   | Enrolled N Less than 4 Enrolled N Less than 4  The Enrolled N Less than 4  The Enrolled N Less than 4  The Con-Campus Off-Campus Total |

| egrees Conferred Fiscal Year 2007 |     |
|-----------------------------------|-----|
| Term                              |     |
| Summer 2006                       | 3   |
| Fall 2006                         | 1   |
| Spring 2007                       | 1   |
| Racial/Ethnic Designation         |     |
| American Indian/Native            |     |
| Black Non/Hispanic                |     |
| Asian/Pacific Islander            |     |
| Hispanic                          |     |
| White Non-Hispanic                | 3   |
| Unknown                           |     |
| Non-Resident Alien                | 2   |
| Total                             | 5   |
| Gender                            |     |
| Male                              | 3   |
| Female                            | 2   |
| Type                              |     |
| MA                                | N/A |
| MS                                | 5   |
| Degree Option                     |     |
| Culminating Experience            |     |
| Comprehensive Exam                | 1   |
| Thesis                            | 4   |