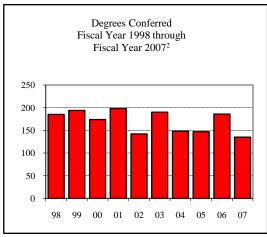

| egrees Conferred Fiscal Year 2007 |     |
|-----------------------------------|-----|
| Term                              |     |
| Summer 2006                       | 3   |
| Fall 2006                         | 1   |
| Spring 2007                       | 1   |
| Racial/Ethnic Designation         |     |
| American Indian/Native            |     |
| Black Non/Hispanic                |     |
| Asian/Pacific Islander            |     |
| Hispanic                          |     |
| White Non-Hispanic                | 3   |
| Unknown                           |     |
| Non-Resident Alien                | 2   |
| Total                             | 5   |
| Gender                            |     |
| Male                              | 3   |
| Female                            | 2   |
| Type                              |     |
| MA                                | N/A |
| MS                                | 5   |
| Degree Option                     |     |
| Culminating Experience            |     |
| Comprehensive Exam                | 1   |
| Thesis                            | 4   |