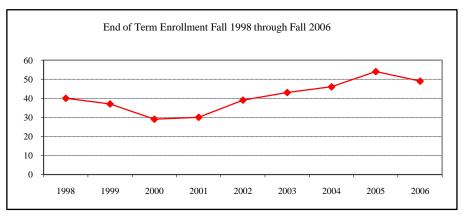

#### **AGRIBUSINESS**

| tances/Enrollment |                                                                                                                                                                                        |
|-------------------|----------------------------------------------------------------------------------------------------------------------------------------------------------------------------------------|
|                   | 7                                                                                                                                                                                      |
|                   | 4                                                                                                                                                                                      |
|                   | 4                                                                                                                                                                                      |
| Enrolled N        | Avg.                                                                                                                                                                                   |
| Less than 4       | 3.23                                                                                                                                                                                   |
| Enrolled N        | Avg.                                                                                                                                                                                   |
| Less than 4       | 357                                                                                                                                                                                    |
| Less than 4       | 4.17                                                                                                                                                                                   |
| Less than 4       | 523                                                                                                                                                                                    |
| lew Enrolled N    | Avg.                                                                                                                                                                                   |
| Less than 4       | 637                                                                                                                                                                                    |
| n                 |                                                                                                                                                                                        |
|                   |                                                                                                                                                                                        |
| On-Campus         | 5                                                                                                                                                                                      |
|                   | 1                                                                                                                                                                                      |
| Total             | 6                                                                                                                                                                                      |
| On-Campus         | 9                                                                                                                                                                                      |
| •                 |                                                                                                                                                                                        |
|                   | 9                                                                                                                                                                                      |
| •                 | 9                                                                                                                                                                                      |
| -                 |                                                                                                                                                                                        |
|                   | 9                                                                                                                                                                                      |
| nation Fall 2006  |                                                                                                                                                                                        |
|                   |                                                                                                                                                                                        |
|                   |                                                                                                                                                                                        |
|                   |                                                                                                                                                                                        |
|                   |                                                                                                                                                                                        |
|                   | 7                                                                                                                                                                                      |
|                   |                                                                                                                                                                                        |
|                   | 2                                                                                                                                                                                      |
|                   | 9                                                                                                                                                                                      |
|                   |                                                                                                                                                                                        |
|                   | 4                                                                                                                                                                                      |
|                   | 5                                                                                                                                                                                      |
|                   | Enrolled N Less than 4 Enrolled N Less than 4  The Enrolled N Less than 4  The Enrolled N Less than 4  The Con-Campus Off-Campus Total |