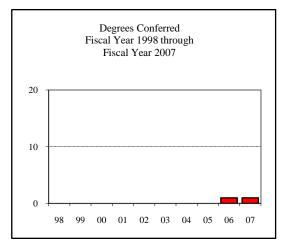

| egrees Conferred Fiscal Year 2007 |     |
|-----------------------------------|-----|
| Term                              |     |
| Summer 2006                       | 3   |
| Fall 2006                         | 1   |
| Spring 2007                       | 1   |
| Racial/Ethnic Designation         |     |
| American Indian/Native            |     |
| Black Non/Hispanic                |     |
| Asian/Pacific Islander            |     |
| Hispanic                          |     |
| White Non-Hispanic                | 3   |
| Unknown                           |     |
| Non-Resident Alien                | 2   |
| Total                             | 5   |
| Gender                            |     |
| Male                              | 3   |
| Female                            | 2   |
| Type                              |     |
| MA                                | N/A |
| MS                                | 5   |
| Degree Option                     |     |
| Culminating Experience            |     |
| Comprehensive Exam                | 1   |
| Thesis                            | 4   |