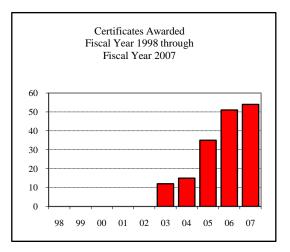

| Degrees Conferred Fiscal Year 2007 |    |
|------------------------------------|----|
| Term                               |    |
| Summer 2006                        | 2  |
| Fall 2006                          | 2  |
| Spring 2007                        | 13 |
| Racial/Ethnic Designation          |    |
| American Indian/Native             |    |
| Black Non/Hispanic                 |    |
| Asian/Pacific Islander             |    |
| Hispanic                           | 1  |
| White Non-Hispanic                 | 16 |
| Unknown                            |    |
| Non-Resident Alien                 |    |
| Total                              | 17 |
| Gender                             |    |
| Male                               |    |
| Female                             | 17 |
| Туре                               |    |
| MA                                 |    |
| MS                                 | 17 |
| Degree Option                      |    |
| Culminating Experience             | 11 |
| Comprehensive Exam                 |    |
| Thesis                             | 6  |
|                                    |    |