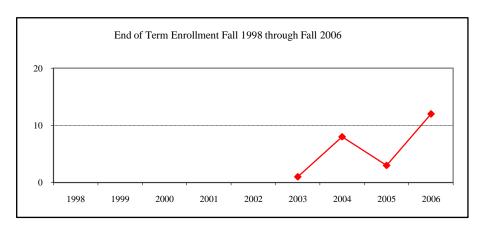

#### **AGRIBUSINESS**

| tances/Enrollment |                                                                                                                                                                                        |
|-------------------|----------------------------------------------------------------------------------------------------------------------------------------------------------------------------------------|
|                   | 7                                                                                                                                                                                      |
|                   | 4                                                                                                                                                                                      |
|                   | 4                                                                                                                                                                                      |
| Enrolled N        | Avg.                                                                                                                                                                                   |
| Less than 4       | 3.23                                                                                                                                                                                   |
| Enrolled N        | Avg.                                                                                                                                                                                   |
| Less than 4       | 357                                                                                                                                                                                    |
| Less than 4       | 4.17                                                                                                                                                                                   |
| Less than 4       | 523                                                                                                                                                                                    |
| lew Enrolled N    | Avg.                                                                                                                                                                                   |
| Less than 4       | 637                                                                                                                                                                                    |
| n                 |                                                                                                                                                                                        |
|                   |                                                                                                                                                                                        |
| On-Campus         | 5                                                                                                                                                                                      |
|                   | 1                                                                                                                                                                                      |
| Total             | 6                                                                                                                                                                                      |
| On-Campus         | 9                                                                                                                                                                                      |
| •                 |                                                                                                                                                                                        |
|                   | 9                                                                                                                                                                                      |
| •                 | 9                                                                                                                                                                                      |
| -                 |                                                                                                                                                                                        |
|                   | 9                                                                                                                                                                                      |
| nation Fall 2006  |                                                                                                                                                                                        |
|                   |                                                                                                                                                                                        |
|                   |                                                                                                                                                                                        |
|                   |                                                                                                                                                                                        |
|                   |                                                                                                                                                                                        |
|                   | 7                                                                                                                                                                                      |
|                   |                                                                                                                                                                                        |
|                   | 2                                                                                                                                                                                      |
|                   | 9                                                                                                                                                                                      |
|                   |                                                                                                                                                                                        |
|                   | 4                                                                                                                                                                                      |
|                   | 5                                                                                                                                                                                      |
|                   | Enrolled N Less than 4 Enrolled N Less than 4  The Enrolled N Less than 4  The Enrolled N Less than 4  The Con-Campus Off-Campus Total |