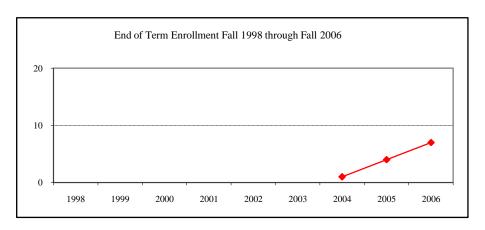

#### **AGRIBUSINESS**

| tances/Enrollment |                                                                                                                                                                                        |
|-------------------|----------------------------------------------------------------------------------------------------------------------------------------------------------------------------------------|
|                   | 7                                                                                                                                                                                      |
|                   | 4                                                                                                                                                                                      |
|                   | 4                                                                                                                                                                                      |
| Enrolled N        | Avg.                                                                                                                                                                                   |
| Less than 4       | 3.23                                                                                                                                                                                   |
| Enrolled N        | Avg.                                                                                                                                                                                   |
| Less than 4       | 357                                                                                                                                                                                    |
| Less than 4       | 4.17                                                                                                                                                                                   |
| Less than 4       | 523                                                                                                                                                                                    |
| lew Enrolled N    | Avg.                                                                                                                                                                                   |
| Less than 4       | 637                                                                                                                                                                                    |
| n                 |                                                                                                                                                                                        |
|                   |                                                                                                                                                                                        |
| On-Campus         | 5                                                                                                                                                                                      |
|                   | 1                                                                                                                                                                                      |
| Total             | 6                                                                                                                                                                                      |
| On-Campus         | 9                                                                                                                                                                                      |
| •                 |                                                                                                                                                                                        |
|                   | 9                                                                                                                                                                                      |
| •                 | 9                                                                                                                                                                                      |
| -                 |                                                                                                                                                                                        |
|                   | 9                                                                                                                                                                                      |
| nation Fall 2006  |                                                                                                                                                                                        |
|                   |                                                                                                                                                                                        |
|                   |                                                                                                                                                                                        |
|                   |                                                                                                                                                                                        |
|                   |                                                                                                                                                                                        |
|                   | 7                                                                                                                                                                                      |
|                   |                                                                                                                                                                                        |
|                   | 2                                                                                                                                                                                      |
|                   | 9                                                                                                                                                                                      |
|                   |                                                                                                                                                                                        |
|                   | 4                                                                                                                                                                                      |
|                   | 5                                                                                                                                                                                      |
|                   | Enrolled N Less than 4 Enrolled N Less than 4  The Enrolled N Less than 4  The Enrolled N Less than 4  The Con-Campus Off-Campus Total |