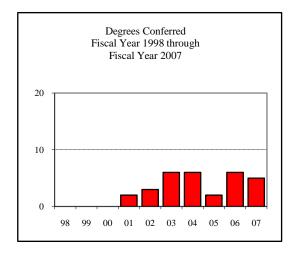

| egrees Conferred Fiscal Year 2007 |     |
|-----------------------------------|-----|
| Term                              |     |
| Summer 2006                       | 3   |
| Fall 2006                         | 1   |
| Spring 2007                       | 1   |
| Racial/Ethnic Designation         |     |
| American Indian/Native            |     |
| Black Non/Hispanic                |     |
| Asian/Pacific Islander            |     |
| Hispanic                          |     |
| White Non-Hispanic                | 3   |
| Unknown                           |     |
| Non-Resident Alien                | 2   |
| Total                             | 5   |
| Gender                            |     |
| Male                              | 3   |
| Female                            | 2   |
| Type                              |     |
| MA                                | N/A |
| MS                                | 5   |
| Degree Option                     |     |
| Culminating Experience            |     |
| Comprehensive Exam                | 1   |
| Thesis                            | 4   |