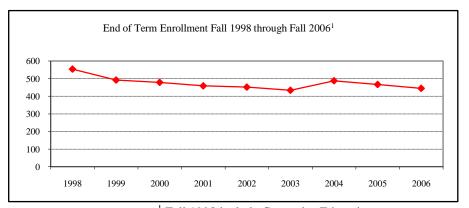

#### **AGRIBUSINESS**

| tances/Enrollment |                                                                                                                                                                                        |
|-------------------|----------------------------------------------------------------------------------------------------------------------------------------------------------------------------------------|
|                   | 7                                                                                                                                                                                      |
|                   | 4                                                                                                                                                                                      |
|                   | 4                                                                                                                                                                                      |
| Enrolled N        | Avg.                                                                                                                                                                                   |
| Less than 4       | 3.23                                                                                                                                                                                   |
| Enrolled N        | Avg.                                                                                                                                                                                   |
| Less than 4       | 357                                                                                                                                                                                    |
| Less than 4       | 4.17                                                                                                                                                                                   |
| Less than 4       | 523                                                                                                                                                                                    |
| lew Enrolled N    | Avg.                                                                                                                                                                                   |
| Less than 4       | 637                                                                                                                                                                                    |
| n                 |                                                                                                                                                                                        |
|                   |                                                                                                                                                                                        |
| On-Campus         | 5                                                                                                                                                                                      |
|                   | 1                                                                                                                                                                                      |
| Total             | 6                                                                                                                                                                                      |
| On-Campus         | 9                                                                                                                                                                                      |
| •                 |                                                                                                                                                                                        |
|                   | 9                                                                                                                                                                                      |
| •                 | 9                                                                                                                                                                                      |
| -                 |                                                                                                                                                                                        |
|                   | 9                                                                                                                                                                                      |
| nation Fall 2006  |                                                                                                                                                                                        |
|                   |                                                                                                                                                                                        |
|                   |                                                                                                                                                                                        |
|                   |                                                                                                                                                                                        |
|                   |                                                                                                                                                                                        |
|                   | 7                                                                                                                                                                                      |
|                   |                                                                                                                                                                                        |
|                   | 2                                                                                                                                                                                      |
|                   | 9                                                                                                                                                                                      |
|                   |                                                                                                                                                                                        |
|                   | 4                                                                                                                                                                                      |
|                   | 5                                                                                                                                                                                      |
|                   | Enrolled N Less than 4 Enrolled N Less than 4  The Enrolled N Less than 4  The Enrolled N Less than 4  The Con-Campus Off-Campus Total |