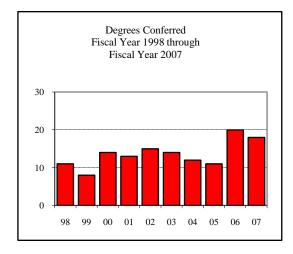

| egrees Conferred Fiscal Year 20 | 007 |
|---------------------------------|-----|
| Term                            |     |
| Summer 2006                     | 24  |
| Fall 2006                       | 24  |
| Spring 2007                     | 60  |
| Racial/Ethnic Designation       |     |
| American Indian/Native          | 1   |
| Black Non/Hispanic              | 3   |
| Asian/Pacific Islander          | 1   |
| Hispanic                        | 4   |
| White Non-Hispanic              | 76  |
| Unknown                         | 5   |
| Non-Resident Alien              | 18  |
| Total                           | 108 |
| Gender                          |     |
| Male                            | 53  |
| Female                          | 55  |
| Type                            |     |
| MA                              | 3   |
| MS                              | 105 |
| Degree Option                   |     |
| Culminating Experience          | 56  |
| Comprehensive Exam              | 24  |
| Thesis                          | 28  |
|                                 |     |