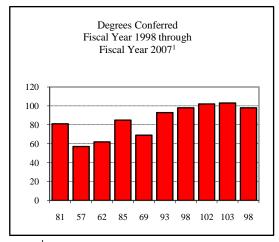

| egrees Conferred Fiscal Year 20 | 007 |
|---------------------------------|-----|
| Term                            |     |
| Summer 2006                     | 24  |
| Fall 2006                       | 24  |
| Spring 2007                     | 60  |
| Racial/Ethnic Designation       |     |
| American Indian/Native          | 1   |
| Black Non/Hispanic              | 3   |
| Asian/Pacific Islander          | 1   |
| Hispanic                        | 4   |
| White Non-Hispanic              | 76  |
| Unknown                         | 5   |
| Non-Resident Alien              | 18  |
| Total                           | 108 |
| Gender                          |     |
| Male                            | 53  |
| Female                          | 55  |
| Type                            |     |
| MA                              | 3   |
| MS                              | 105 |
| Degree Option                   |     |
| Culminating Experience          | 56  |
| Comprehensive Exam              | 24  |
| Thesis                          | 28  |
|                                 |     |