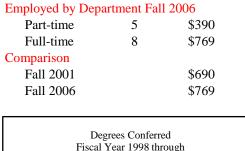

# Graduate Assistantships/Average Monthly Stipend Employed by Department Fall 2006 Part-time 1 \$438

| Part-time  | 1 | \$438 |
|------------|---|-------|
| Full-time  | 6 | \$975 |
| Comparison |   |       |
| Fall 2001  |   | \$849 |
| Fall 2006  |   | \$975 |