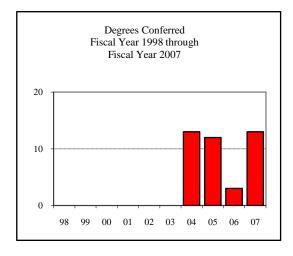

| egrees Conferred Fiscal Year 2007 |     |
|-----------------------------------|-----|
| Term                              |     |
| Summer 2006                       | 3   |
| Fall 2006                         | 1   |
| Spring 2007                       | 1   |
| Racial/Ethnic Designation         |     |
| American Indian/Native            |     |
| Black Non/Hispanic                |     |
| Asian/Pacific Islander            |     |
| Hispanic                          |     |
| White Non-Hispanic                | 3   |
| Unknown                           |     |
| Non-Resident Alien                | 2   |
| Total                             | 5   |
| Gender                            |     |
| Male                              | 3   |
| Female                            | 2   |
| Type                              |     |
| MA                                | N/A |
| MS                                | 5   |
| Degree Option                     |     |
| Culminating Experience            |     |
| Comprehensive Exam                | 1   |
| Thesis                            | 4   |