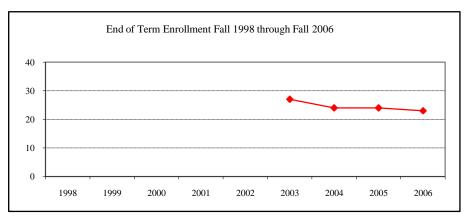

#### **AGRIBUSINESS**

| tances/Enrollment |                                                                                                                                                                                        |
|-------------------|----------------------------------------------------------------------------------------------------------------------------------------------------------------------------------------|
|                   | 7                                                                                                                                                                                      |
|                   | 4                                                                                                                                                                                      |
|                   | 4                                                                                                                                                                                      |
| Enrolled N        | Avg.                                                                                                                                                                                   |
| Less than 4       | 3.23                                                                                                                                                                                   |
| Enrolled N        | Avg.                                                                                                                                                                                   |
| Less than 4       | 357                                                                                                                                                                                    |
| Less than 4       | 4.17                                                                                                                                                                                   |
| Less than 4       | 523                                                                                                                                                                                    |
| lew Enrolled N    | Avg.                                                                                                                                                                                   |
| Less than 4       | 637                                                                                                                                                                                    |
| n                 |                                                                                                                                                                                        |
|                   |                                                                                                                                                                                        |
| On-Campus         | 5                                                                                                                                                                                      |
|                   | 1                                                                                                                                                                                      |
| Total             | 6                                                                                                                                                                                      |
| On-Campus         | 9                                                                                                                                                                                      |
| •                 |                                                                                                                                                                                        |
|                   | 9                                                                                                                                                                                      |
| •                 | 9                                                                                                                                                                                      |
| -                 |                                                                                                                                                                                        |
|                   | 9                                                                                                                                                                                      |
| nation Fall 2006  |                                                                                                                                                                                        |
|                   |                                                                                                                                                                                        |
|                   |                                                                                                                                                                                        |
|                   |                                                                                                                                                                                        |
|                   |                                                                                                                                                                                        |
|                   | 7                                                                                                                                                                                      |
|                   |                                                                                                                                                                                        |
|                   | 2                                                                                                                                                                                      |
|                   | 9                                                                                                                                                                                      |
|                   |                                                                                                                                                                                        |
|                   | 4                                                                                                                                                                                      |
|                   | 5                                                                                                                                                                                      |
|                   | Enrolled N Less than 4 Enrolled N Less than 4  The Enrolled N Less than 4  The Enrolled N Less than 4  The Con-Campus Off-Campus Total |