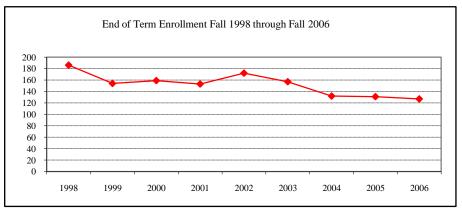

### COLLEGE TOTAL

| New Fall 2006          |                  |      |
|------------------------|------------------|------|
| Applications/Accepta   | ances/Enrollment | t    |
| Applications           |                  | 256  |
| Accepted               |                  | 181  |
| New Enrolled           |                  | 96   |
| GPA Fall 2006 New      | Enrolled N       | Avg. |
|                        | More than 90     | 3.41 |
| GRE Fall 2006 New      | Enrolled N       | Avg. |
| Verbal                 | 81               | 409  |
| Writing                | 80               |      |
| Quantitative           | 81               | 574  |
| TOEFL Fall 2006 No     | ew Enrolled N    | Avg. |
|                        | More than 20     | 604  |
| Enrollment End of Term |                  |      |
| Term                   |                  |      |
| Summer 2006            | On-Campus        | 138  |
|                        | Off-Campus       | 1    |
|                        | Total            | 139  |
| Fall 2006              | On-Campus        | 292  |
|                        | Off-Campus       |      |
|                        | Total            | 292  |
| Spring 2007            | On-Campus        | 289  |
|                        | Off-Campus       |      |
|                        | Total            | 289  |
| Racial/Ethnic Design   |                  |      |
| American Indian/       |                  | 1    |
| Black Non/Hispanic     |                  | 10   |
| Asian/Pacific Islander |                  | 8    |
| Hispanic               |                  | 6    |
| White Non-Hispanic     |                  | 197  |
| Unknown                |                  | 6    |
| Non-Resident Alien     |                  | 64   |
| Total                  |                  | 292  |
| Gender Fall 2006       |                  |      |
| Male                   |                  | 144  |
| Female                 |                  | 148  |