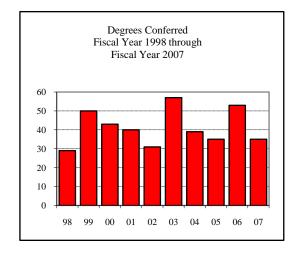

| egrees Conferred Fiscal Year 2007 |     |
|-----------------------------------|-----|
| Term                              |     |
| Summer 2006                       | 3   |
| Fall 2006                         | 1   |
| Spring 2007                       | 1   |
| Racial/Ethnic Designation         |     |
| American Indian/Native            |     |
| Black Non/Hispanic                |     |
| Asian/Pacific Islander            |     |
| Hispanic                          |     |
| White Non-Hispanic                | 3   |
| Unknown                           |     |
| Non-Resident Alien                | 2   |
| Total                             | 5   |
| Gender                            |     |
| Male                              | 3   |
| Female                            | 2   |
| Type                              |     |
| MA                                | N/A |
| MS                                | 5   |
| Degree Option                     |     |
| Culminating Experience            |     |
| Comprehensive Exam                | 1   |
| Thesis                            | 4   |