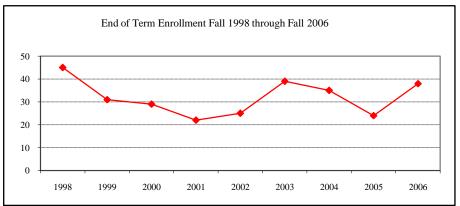

#### **AGRIBUSINESS**

| tances/Enrollment |                                                                                                                                                                                        |
|-------------------|----------------------------------------------------------------------------------------------------------------------------------------------------------------------------------------|
|                   | 7                                                                                                                                                                                      |
|                   | 4                                                                                                                                                                                      |
|                   | 4                                                                                                                                                                                      |
| Enrolled N        | Avg.                                                                                                                                                                                   |
| Less than 4       | 3.23                                                                                                                                                                                   |
| Enrolled N        | Avg.                                                                                                                                                                                   |
| Less than 4       | 357                                                                                                                                                                                    |
| Less than 4       | 4.17                                                                                                                                                                                   |
| Less than 4       | 523                                                                                                                                                                                    |
| lew Enrolled N    | Avg.                                                                                                                                                                                   |
| Less than 4       | 637                                                                                                                                                                                    |
| n                 |                                                                                                                                                                                        |
|                   |                                                                                                                                                                                        |
| On-Campus         | 5                                                                                                                                                                                      |
|                   | 1                                                                                                                                                                                      |
| Total             | 6                                                                                                                                                                                      |
| On-Campus         | 9                                                                                                                                                                                      |
| •                 |                                                                                                                                                                                        |
|                   | 9                                                                                                                                                                                      |
| •                 | 9                                                                                                                                                                                      |
| -                 |                                                                                                                                                                                        |
|                   | 9                                                                                                                                                                                      |
| nation Fall 2006  |                                                                                                                                                                                        |
|                   |                                                                                                                                                                                        |
|                   |                                                                                                                                                                                        |
|                   |                                                                                                                                                                                        |
|                   |                                                                                                                                                                                        |
|                   | 7                                                                                                                                                                                      |
|                   |                                                                                                                                                                                        |
|                   | 2                                                                                                                                                                                      |
|                   | 9                                                                                                                                                                                      |
|                   |                                                                                                                                                                                        |
|                   | 4                                                                                                                                                                                      |
|                   | 5                                                                                                                                                                                      |
|                   | Enrolled N Less than 4 Enrolled N Less than 4  The Enrolled N Less than 4  The Enrolled N Less than 4  The Con-Campus Off-Campus Total |