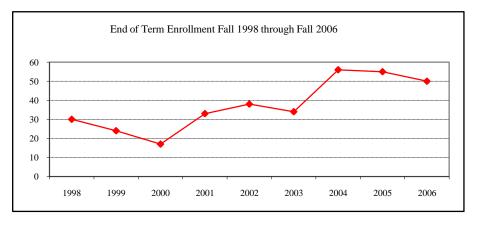

#### **AGRIBUSINESS**

| tances/Enrollment |                                                                                                                                                                                        |
|-------------------|----------------------------------------------------------------------------------------------------------------------------------------------------------------------------------------|
|                   | 7                                                                                                                                                                                      |
|                   | 4                                                                                                                                                                                      |
|                   | 4                                                                                                                                                                                      |
| Enrolled N        | Avg.                                                                                                                                                                                   |
| Less than 4       | 3.23                                                                                                                                                                                   |
| Enrolled N        | Avg.                                                                                                                                                                                   |
| Less than 4       | 357                                                                                                                                                                                    |
| Less than 4       | 4.17                                                                                                                                                                                   |
| Less than 4       | 523                                                                                                                                                                                    |
| lew Enrolled N    | Avg.                                                                                                                                                                                   |
| Less than 4       | 637                                                                                                                                                                                    |
| n                 |                                                                                                                                                                                        |
|                   |                                                                                                                                                                                        |
| On-Campus         | 5                                                                                                                                                                                      |
|                   | 1                                                                                                                                                                                      |
| Total             | 6                                                                                                                                                                                      |
| On-Campus         | 9                                                                                                                                                                                      |
| •                 |                                                                                                                                                                                        |
|                   | 9                                                                                                                                                                                      |
| •                 | 9                                                                                                                                                                                      |
| -                 |                                                                                                                                                                                        |
|                   | 9                                                                                                                                                                                      |
| nation Fall 2006  |                                                                                                                                                                                        |
|                   |                                                                                                                                                                                        |
|                   |                                                                                                                                                                                        |
|                   |                                                                                                                                                                                        |
|                   |                                                                                                                                                                                        |
|                   | 7                                                                                                                                                                                      |
|                   |                                                                                                                                                                                        |
|                   | 2                                                                                                                                                                                      |
|                   | 9                                                                                                                                                                                      |
|                   |                                                                                                                                                                                        |
|                   | 4                                                                                                                                                                                      |
|                   | 5                                                                                                                                                                                      |
|                   | Enrolled N Less than 4 Enrolled N Less than 4  The Enrolled N Less than 4  The Enrolled N Less than 4  The Con-Campus Off-Campus Total |