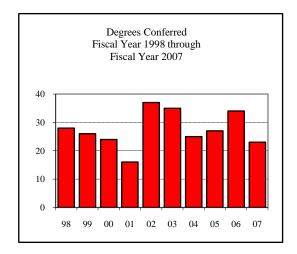

| egrees Conferred Fiscal Year 20 | 007 |
|---------------------------------|-----|
| Term                            |     |
| Summer 2006                     | 24  |
| Fall 2006                       | 24  |
| Spring 2007                     | 60  |
| Racial/Ethnic Designation       |     |
| American Indian/Native          | 1   |
| Black Non/Hispanic              | 3   |
| Asian/Pacific Islander          | 1   |
| Hispanic                        | 4   |
| White Non-Hispanic              | 76  |
| Unknown                         | 5   |
| Non-Resident Alien              | 18  |
| Total                           | 108 |
| Gender                          |     |
| Male                            | 53  |
| Female                          | 55  |
| Type                            |     |
| MA                              | 3   |
| MS                              | 105 |
| Degree Option                   |     |
| Culminating Experience          | 56  |
| Comprehensive Exam              | 24  |
| Thesis                          | 28  |
|                                 |     |