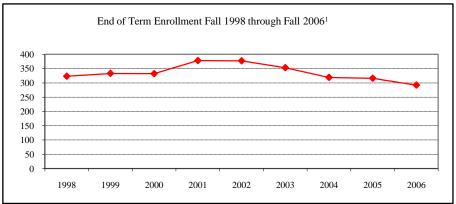

### COLLEGE TOTAL

| New Fall 2006          |                  |      |
|------------------------|------------------|------|
| Applications/Accepta   | ances/Enrollment | t    |
| Applications           |                  | 256  |
| Accepted               |                  | 181  |
| New Enrolled           |                  | 96   |
| GPA Fall 2006 New      | Enrolled N       | Avg. |
|                        | More than 90     | 3.41 |
| GRE Fall 2006 New      | Enrolled N       | Avg. |
| Verbal                 | 81               | 409  |
| Writing                | 80               |      |
| Quantitative           | 81               | 574  |
| TOEFL Fall 2006 No     | ew Enrolled N    | Avg. |
|                        | More than 20     | 604  |
| Enrollment End of Term |                  |      |
| Term                   |                  |      |
| Summer 2006            | On-Campus        | 138  |
|                        | Off-Campus       | 1    |
|                        | Total            | 139  |
| Fall 2006              | On-Campus        | 292  |
|                        | Off-Campus       |      |
|                        | Total            | 292  |
| Spring 2007            | On-Campus        | 289  |
|                        | Off-Campus       |      |
|                        | Total            | 289  |
| Racial/Ethnic Design   |                  |      |
| American Indian/       |                  | 1    |
| Black Non/Hispanic     |                  | 10   |
| Asian/Pacific Islander |                  | 8    |
| Hispanic               |                  | 6    |
| White Non-Hispanic     |                  | 197  |
| Unknown                |                  | 6    |
| Non-Resident Alien     |                  | 64   |
| Total                  |                  | 292  |
| Gender Fall 2006       |                  |      |
| Male                   |                  | 144  |
| Female                 |                  | 148  |