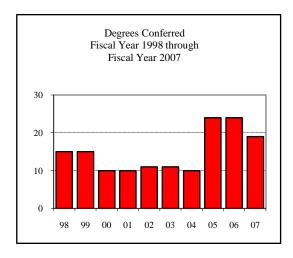

| egrees Conferred Fiscal Year 2007 |     |
|-----------------------------------|-----|
| Term                              |     |
| Summer 2006                       | 3   |
| Fall 2006                         | 1   |
| Spring 2007                       | 1   |
| Racial/Ethnic Designation         |     |
| American Indian/Native            |     |
| Black Non/Hispanic                |     |
| Asian/Pacific Islander            |     |
| Hispanic                          |     |
| White Non-Hispanic                | 3   |
| Unknown                           |     |
| Non-Resident Alien                | 2   |
| Total                             | 5   |
| Gender                            |     |
| Male                              | 3   |
| Female                            | 2   |
| Type                              |     |
| MA                                | N/A |
| MS                                | 5   |
| Degree Option                     |     |
| Culminating Experience            |     |
| Comprehensive Exam                | 1   |
| Thesis                            | 4   |