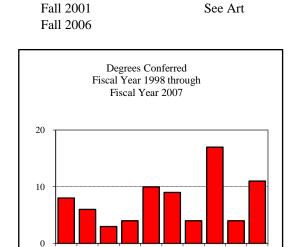

### FAMILY AND CONSUMER SCIENCE

| New Fall 2006            | (F 11          | 4            |                  |
|--------------------------|----------------|--------------|------------------|
| Applications/Accept      | tances/Enrolln | nent         | 17               |
| Applications             |                |              | 17               |
| Accepted<br>New Enrolled |                |              | 14               |
|                          | F 11 1         | N.T.         | 11               |
| GPA Fall 2006 New        | Enrolled       | <u>N</u>     | <u>Avg.</u>      |
| CDE E 11 000 ( N         | F 11 1         | 11           | 3.47             |
| GRE Fall 2006 New        | Enrolled       | <u>N</u>     | <u>Avg.</u>      |
| Verbal                   |                | 11           | 415              |
| Writing                  |                | 11           | 4.27             |
| Quantitative             |                | 11           | 493              |
| TOEFL Fall 2006 N        | lew Enrolled   | <u>N</u><br> | <u>Avg.</u><br>* |
| Enrollment End of Tern   | n              |              |                  |
| Term                     |                |              |                  |
| Summer 2006              | On-Campus      | S            | 20               |
|                          | Off-Campu      | S            |                  |
|                          | Total          |              | 20               |
| Fall 2006                | On-Campus      | 3            | 34               |
|                          | Off-Campu      |              |                  |
|                          | Total          |              | 34               |
| Spring 2007              | On-Campus      | 3            | 37               |
|                          | Off-Campu      | s            |                  |
|                          | Total          |              | 37               |
| Racial/Ethnic Desig      | nation Fall 20 | 06           |                  |
| American Indiar          |                |              |                  |
| Black Non/Hisp           | anic           |              |                  |
| Asian/Pacific Islander   |                | 1            |                  |
| Hispanic                 |                |              | 1                |
| White Non-Hispanic       |                | 32           |                  |
| Unknown                  |                |              |                  |
| Non-Resident A           | lien           |              |                  |
| Total                    |                |              | 34               |
| Gender Fall 2006         |                |              |                  |
| Male                     |                |              |                  |
| Female                   |                |              | 34               |
|                          |                |              |                  |

| Degrees Conferred Fiscal Year 2007 |    |
|------------------------------------|----|
| Term                               |    |
| Summer 2006                        | 2  |
| Fall 2006                          | 2  |
| Spring 2007                        | 13 |
| Racial/Ethnic Designation          |    |
| American Indian/Native             |    |
| Black Non/Hispanic                 |    |
| Asian/Pacific Islander             |    |
| Hispanic                           | 1  |
| White Non-Hispanic                 | 16 |
| Unknown                            |    |
| Non-Resident Alien                 |    |
| Total                              | 17 |
| Gender                             |    |
| Male                               |    |
| Female                             | 17 |
| Туре                               |    |
| MA                                 |    |
| MS                                 | 17 |
| Degree Option                      |    |
| Culminating Experience             | 11 |
| Comprehensive Exam                 |    |
| Thesis                             | 6  |
|                                    |    |