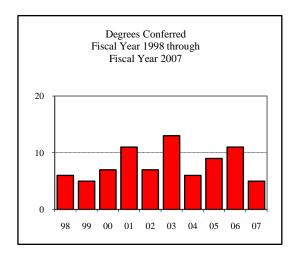

| egrees Conferred Fiscal Year 20 | 007 |
|---------------------------------|-----|
| Term                            |     |
| Summer 2006                     | 24  |
| Fall 2006                       | 24  |
| Spring 2007                     | 60  |
| Racial/Ethnic Designation       |     |
| American Indian/Native          | 1   |
| Black Non/Hispanic              | 3   |
| Asian/Pacific Islander          | 1   |
| Hispanic                        | 4   |
| White Non-Hispanic              | 76  |
| Unknown                         | 5   |
| Non-Resident Alien              | 18  |
| Total                           | 108 |
| Gender                          |     |
| Male                            | 53  |
| Female                          | 55  |
| Type                            |     |
| MA                              | 3   |
| MS                              | 105 |
| Degree Option                   |     |
| Culminating Experience          | 56  |
| Comprehensive Exam              | 24  |
| Thesis                          | 28  |
|                                 |     |