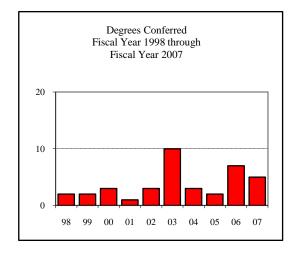

#### **AGRIBUSINESS**

| tances/Enrollment |                                                                                                                                                                                        |
|-------------------|----------------------------------------------------------------------------------------------------------------------------------------------------------------------------------------|
|                   | 7                                                                                                                                                                                      |
|                   | 4                                                                                                                                                                                      |
|                   | 4                                                                                                                                                                                      |
| Enrolled N        | Avg.                                                                                                                                                                                   |
| Less than 4       | 3.23                                                                                                                                                                                   |
| Enrolled N        | Avg.                                                                                                                                                                                   |
| Less than 4       | 357                                                                                                                                                                                    |
| Less than 4       | 4.17                                                                                                                                                                                   |
| Less than 4       | 523                                                                                                                                                                                    |
| lew Enrolled N    | Avg.                                                                                                                                                                                   |
| Less than 4       | 637                                                                                                                                                                                    |
| n                 |                                                                                                                                                                                        |
|                   |                                                                                                                                                                                        |
| On-Campus         | 5                                                                                                                                                                                      |
|                   | 1                                                                                                                                                                                      |
| Total             | 6                                                                                                                                                                                      |
| On-Campus         | 9                                                                                                                                                                                      |
| •                 |                                                                                                                                                                                        |
|                   | 9                                                                                                                                                                                      |
| •                 | 9                                                                                                                                                                                      |
| -                 |                                                                                                                                                                                        |
|                   | 9                                                                                                                                                                                      |
| nation Fall 2006  |                                                                                                                                                                                        |
|                   |                                                                                                                                                                                        |
|                   |                                                                                                                                                                                        |
|                   |                                                                                                                                                                                        |
|                   |                                                                                                                                                                                        |
|                   | 7                                                                                                                                                                                      |
|                   |                                                                                                                                                                                        |
|                   | 2                                                                                                                                                                                      |
|                   | 9                                                                                                                                                                                      |
|                   |                                                                                                                                                                                        |
|                   | 4                                                                                                                                                                                      |
|                   | 5                                                                                                                                                                                      |
|                   | Enrolled N Less than 4 Enrolled N Less than 4  The Enrolled N Less than 4  The Enrolled N Less than 4  The Con-Campus Off-Campus Total |

| egrees Conferred Fiscal Year 2007 |     |
|-----------------------------------|-----|
| Term                              |     |
| Summer 2006                       | 3   |
| Fall 2006                         | 1   |
| Spring 2007                       | 1   |
| Racial/Ethnic Designation         |     |
| American Indian/Native            |     |
| Black Non/Hispanic                |     |
| Asian/Pacific Islander            |     |
| Hispanic                          |     |
| White Non-Hispanic                | 3   |
| Unknown                           |     |
| Non-Resident Alien                | 2   |
| Total                             | 5   |
| Gender                            |     |
| Male                              | 3   |
| Female                            | 2   |
| Type                              |     |
| MA                                | N/A |
| MS                                | 5   |
| Degree Option                     |     |
| Culminating Experience            |     |
| Comprehensive Exam                | 1   |
| Thesis                            | 4   |