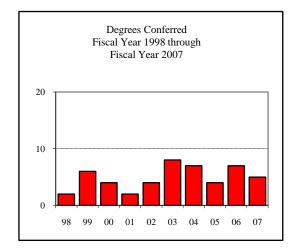

| egrees Conferred Fiscal Year 20 | 007 |
|---------------------------------|-----|
| Term                            |     |
| Summer 2006                     | 24  |
| Fall 2006                       | 24  |
| Spring 2007                     | 60  |
| Racial/Ethnic Designation       |     |
| American Indian/Native          | 1   |
| Black Non/Hispanic              | 3   |
| Asian/Pacific Islander          | 1   |
| Hispanic                        | 4   |
| White Non-Hispanic              | 76  |
| Unknown                         | 5   |
| Non-Resident Alien              | 18  |
| Total                           | 108 |
| Gender                          |     |
| Male                            | 53  |
| Female                          | 55  |
| Type                            |     |
| MA                              | 3   |
| MS                              | 105 |
| Degree Option                   |     |
| Culminating Experience          | 56  |
| Comprehensive Exam              | 24  |
| Thesis                          | 28  |
|                                 |     |