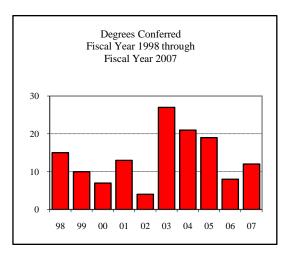

### COLLEGE TOTAL

| New Fall 2006          |                  |      |
|------------------------|------------------|------|
| Applications/Accepta   | ances/Enrollment | t    |
| Applications           |                  | 256  |
| Accepted               |                  | 181  |
| New Enrolled           |                  | 96   |
| GPA Fall 2006 New      | Enrolled N       | Avg. |
|                        | More than 90     | 3.41 |
| GRE Fall 2006 New      | Enrolled N       | Avg. |
| Verbal                 | 81               | 409  |
| Writing                | 80               |      |
| Quantitative           | 81               | 574  |
| TOEFL Fall 2006 No     | ew Enrolled N    | Avg. |
|                        | More than 20     | 604  |
| Enrollment End of Term |                  |      |
| Term                   |                  |      |
| Summer 2006            | On-Campus        | 138  |
|                        | Off-Campus       | 1    |
|                        | Total            | 139  |
| Fall 2006              | On-Campus        | 292  |
|                        | Off-Campus       |      |
|                        | Total            | 292  |
| Spring 2007            | On-Campus        | 289  |
|                        | Off-Campus       |      |
|                        | Total            | 289  |
| Racial/Ethnic Design   |                  |      |
| American Indian/       |                  | 1    |
| Black Non/Hispanic     |                  | 10   |
| Asian/Pacific Islander |                  | 8    |
| Hispanic               |                  | 6    |
| White Non-Hispanic     |                  | 197  |
| Unknown                |                  | 6    |
| Non-Resident Alien     |                  | 64   |
| Total                  |                  | 292  |
| Gender Fall 2006       |                  |      |
| Male                   |                  | 144  |
| Female                 |                  | 148  |

| egrees Conferred Fiscal Year 20 | 007 |
|---------------------------------|-----|
| Term                            |     |
| Summer 2006                     | 24  |
| Fall 2006                       | 24  |
| Spring 2007                     | 60  |
| Racial/Ethnic Designation       |     |
| American Indian/Native          | 1   |
| Black Non/Hispanic              | 3   |
| Asian/Pacific Islander          | 1   |
| Hispanic                        | 4   |
| White Non-Hispanic              | 76  |
| Unknown                         | 5   |
| Non-Resident Alien              | 18  |
| Total                           | 108 |
| Gender                          |     |
| Male                            | 53  |
| Female                          | 55  |
| Type                            |     |
| MA                              | 3   |
| MS                              | 105 |
| Degree Option                   |     |
| Culminating Experience          | 56  |
| Comprehensive Exam              | 24  |
| Thesis                          | 28  |
|                                 |     |