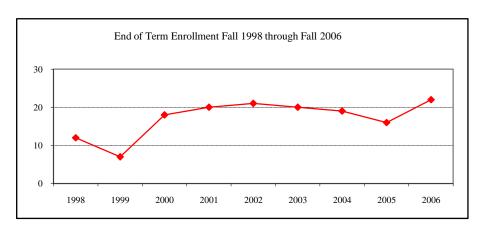

#### **AGRIBUSINESS**

| tances/Enrollment |                                                                                                                                                                                        |
|-------------------|----------------------------------------------------------------------------------------------------------------------------------------------------------------------------------------|
|                   | 7                                                                                                                                                                                      |
|                   | 4                                                                                                                                                                                      |
|                   | 4                                                                                                                                                                                      |
| Enrolled N        | Avg.                                                                                                                                                                                   |
| Less than 4       | 3.23                                                                                                                                                                                   |
| Enrolled N        | Avg.                                                                                                                                                                                   |
| Less than 4       | 357                                                                                                                                                                                    |
| Less than 4       | 4.17                                                                                                                                                                                   |
| Less than 4       | 523                                                                                                                                                                                    |
| lew Enrolled N    | Avg.                                                                                                                                                                                   |
| Less than 4       | 637                                                                                                                                                                                    |
| n                 |                                                                                                                                                                                        |
|                   |                                                                                                                                                                                        |
| On-Campus         | 5                                                                                                                                                                                      |
|                   | 1                                                                                                                                                                                      |
| Total             | 6                                                                                                                                                                                      |
| On-Campus         | 9                                                                                                                                                                                      |
| •                 |                                                                                                                                                                                        |
|                   | 9                                                                                                                                                                                      |
| •                 | 9                                                                                                                                                                                      |
| -                 |                                                                                                                                                                                        |
|                   | 9                                                                                                                                                                                      |
| nation Fall 2006  |                                                                                                                                                                                        |
|                   |                                                                                                                                                                                        |
|                   |                                                                                                                                                                                        |
|                   |                                                                                                                                                                                        |
|                   |                                                                                                                                                                                        |
|                   | 7                                                                                                                                                                                      |
|                   |                                                                                                                                                                                        |
|                   | 2                                                                                                                                                                                      |
|                   | 9                                                                                                                                                                                      |
|                   |                                                                                                                                                                                        |
|                   | 4                                                                                                                                                                                      |
|                   | 5                                                                                                                                                                                      |
|                   | Enrolled N Less than 4 Enrolled N Less than 4  The Enrolled N Less than 4  The Enrolled N Less than 4  The Con-Campus Off-Campus Total |