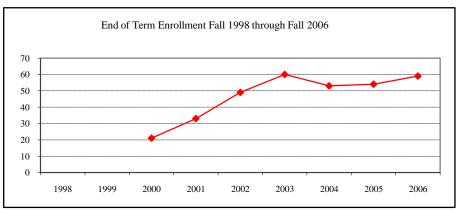

#### **AGRIBUSINESS**

| tances/Enrollment |                                                                                                                                                                                        |
|-------------------|----------------------------------------------------------------------------------------------------------------------------------------------------------------------------------------|
|                   | 7                                                                                                                                                                                      |
|                   | 4                                                                                                                                                                                      |
|                   | 4                                                                                                                                                                                      |
| Enrolled N        | Avg.                                                                                                                                                                                   |
| Less than 4       | 3.23                                                                                                                                                                                   |
| Enrolled N        | Avg.                                                                                                                                                                                   |
| Less than 4       | 357                                                                                                                                                                                    |
| Less than 4       | 4.17                                                                                                                                                                                   |
| Less than 4       | 523                                                                                                                                                                                    |
| lew Enrolled N    | Avg.                                                                                                                                                                                   |
| Less than 4       | 637                                                                                                                                                                                    |
| n                 |                                                                                                                                                                                        |
|                   |                                                                                                                                                                                        |
| On-Campus         | 5                                                                                                                                                                                      |
|                   | 1                                                                                                                                                                                      |
| Total             | 6                                                                                                                                                                                      |
| On-Campus         | 9                                                                                                                                                                                      |
| •                 |                                                                                                                                                                                        |
|                   | 9                                                                                                                                                                                      |
| •                 | 9                                                                                                                                                                                      |
| -                 |                                                                                                                                                                                        |
|                   | 9                                                                                                                                                                                      |
| nation Fall 2006  |                                                                                                                                                                                        |
|                   |                                                                                                                                                                                        |
|                   |                                                                                                                                                                                        |
|                   |                                                                                                                                                                                        |
|                   |                                                                                                                                                                                        |
|                   | 7                                                                                                                                                                                      |
|                   |                                                                                                                                                                                        |
|                   | 2                                                                                                                                                                                      |
|                   | 9                                                                                                                                                                                      |
|                   |                                                                                                                                                                                        |
|                   | 4                                                                                                                                                                                      |
|                   | 5                                                                                                                                                                                      |
|                   | Enrolled N Less than 4 Enrolled N Less than 4  The Enrolled N Less than 4  The Enrolled N Less than 4  The Con-Campus Off-Campus Total |