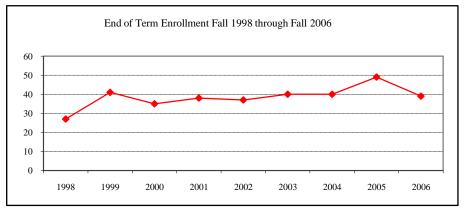

### COLLEGE TOTAL

| New Fall 2006          |                  |      |
|------------------------|------------------|------|
| Applications/Accepta   | ances/Enrollment | t    |
| Applications           |                  | 256  |
| Accepted               |                  | 181  |
| New Enrolled           |                  | 96   |
| GPA Fall 2006 New      | Enrolled N       | Avg. |
|                        | More than 90     | 3.41 |
| GRE Fall 2006 New      | Enrolled N       | Avg. |
| Verbal                 | 81               | 409  |
| Writing                | 80               |      |
| Quantitative           | 81               | 574  |
| TOEFL Fall 2006 No     | ew Enrolled N    | Avg. |
|                        | More than 20     | 604  |
| Enrollment End of Term |                  |      |
| Term                   |                  |      |
| Summer 2006            | On-Campus        | 138  |
|                        | Off-Campus       | 1    |
|                        | Total            | 139  |
| Fall 2006              | On-Campus        | 292  |
|                        | Off-Campus       |      |
|                        | Total            | 292  |
| Spring 2007            | On-Campus        | 289  |
|                        | Off-Campus       |      |
|                        | Total            | 289  |
| Racial/Ethnic Design   |                  |      |
| American Indian/       |                  | 1    |
| Black Non/Hispanic     |                  | 10   |
| Asian/Pacific Islander |                  | 8    |
| Hispanic               |                  | 6    |
| White Non-Hispanic     |                  | 197  |
| Unknown                |                  | 6    |
| Non-Resident Alien     |                  | 64   |
| Total                  |                  | 292  |
| Gender Fall 2006       |                  |      |
| Male                   |                  | 144  |
| Female                 |                  | 148  |