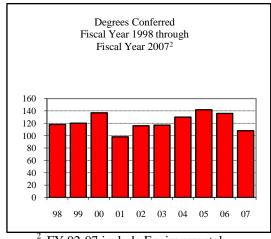

| White Non-Hispanic              | 76  |
| Unknown                         | 5   |
| Non-Resident Alien              | 18  |
| Total                           | 108 |
| Gender                          |     |
| Male                            | 53  |
| Female                          | 55  |
| Type                            |     |
| MA                              | 3   |
| MS                              | 105 |
| Degree Option                   |     |
| Culminating Experience          | 56  |
| Comprehensive Exam              | 24  |
| Thesis                          | 28  |
|                                 |     |

| Part-time  | 24 | \$419 |
|------------|----|-------|
| Full-time  | 75 | \$859 |
| Comparison |    |       |
| Fall 2001  |    | \$776 |
| Fall 2006  |    | \$859 |



FY 02-07 include Environmental Health & Science



<sup>&</sup>lt;sup>1</sup> Fall 2000-04 include Environmental Health & Science



#### **AGRIBUSINESS**

| tances/Enrollment |                                                                                                                                                                                        |
|-------------------|----------------------------------------------------------------------------------------------------------------------------------------------------------------------------------------|
|                   | 7                                                                                                                                                                                      |
|                   |