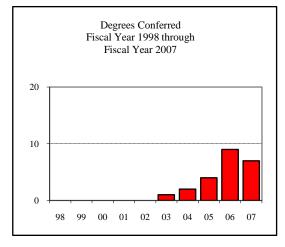

| egrees Conferred Fiscal Year 2007 |     |
|-----------------------------------|-----|
| Term                              |     |
| Summer 2006                       | 3   |
| Fall 2006                         | 1   |
| Spring 2007                       | 1   |
| Racial/Ethnic Designation         |     |
| American Indian/Native            |     |
| Black Non/Hispanic                |     |
| Asian/Pacific Islander            |     |
| Hispanic                          |     |
| White Non-Hispanic                | 3   |
| Unknown                           |     |
| Non-Resident Alien                | 2   |
| Total                             | 5   |
| Gender                            |     |
| Male                              | 3   |
| Female                            | 2   |
| Type                              |     |
| MA                                | N/A |
| MS                                | 5   |
| Degree Option                     |     |
| Culminating Experience            |     |
| Comprehensive Exam                | 1   |
| Thesis                            | 4   |