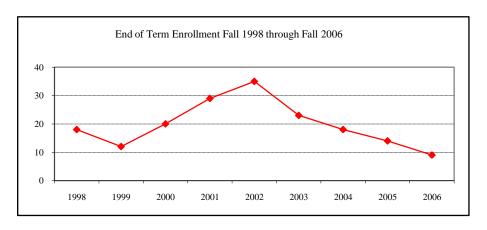

#### **AGRIBUSINESS**

| tances/Enrollment |                                                                                                                                                                                        |
|-------------------|----------------------------------------------------------------------------------------------------------------------------------------------------------------------------------------|
|                   | 7                                                                                                                                                                                      |
|                   | 4                                                                                                                                                                                      |
|                   | 4                                                                                                                                                                                      |
| Enrolled N        | Avg.                                                                                                                                                                                   |
| Less than 4       | 3.23                                                                                                                                                                                   |
| Enrolled N        | Avg.                                                                                                                                                                                   |
| Less than 4       | 357                                                                                                                                                                                    |
| Less than 4       | 4.17                                                                                                                                                                                   |
| Less than 4       | 523                                                                                                                                                                                    |
| lew Enrolled N    | Avg.                                                                                                                                                                                   |
| Less than 4       | 637                                                                                                                                                                                    |
| n                 |                                                                                                                                                                                        |
|                   |                                                                                                                                                                                        |
| On-Campus         | 5                                                                                                                                                                                      |
|                   | 1                                                                                                                                                                                      |
| Total             | 6                                                                                                                                                                                      |
| On-Campus         | 9                                                                                                                                                                                      |
| •                 |                                                                                                                                                                                        |
|                   | 9                                                                                                                                                                                      |
| •                 | 9                                                                                                                                                                                      |
| -                 |                                                                                                                                                                                        |
|                   | 9                                                                                                                                                                                      |
| nation Fall 2006  |                                                                                                                                                                                        |
|                   |                                                                                                                                                                                        |
|                   |                                                                                                                                                                                        |
|                   |                                                                                                                                                                                        |
|                   |                                                                                                                                                                                        |
|                   | 7                                                                                                                                                                                      |
|                   |                                                                                                                                                                                        |
|                   | 2                                                                                                                                                                                      |
|                   | 9                                                                                                                                                                                      |
|                   |                                                                                                                                                                                        |
|                   | 4                                                                                                                                                                                      |
|                   | 5                                                                                                                                                                                      |
|                   | Enrolled N Less than 4 Enrolled N Less than 4  The Enrolled N Less than 4  The Enrolled N Less than 4  The Con-Campus Off-Campus Total |