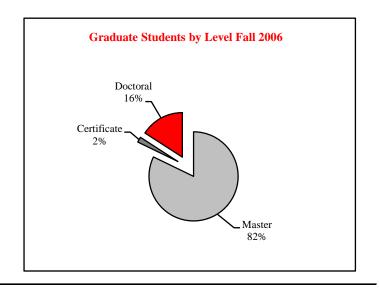

## ON AND OFF CAMPUS STUDENTS ~ FALL 2006

| <u>Level</u> | Average Age | <u>Headcount</u> | $\underline{FTE^1}$ |
|--------------|-------------|------------------|---------------------|
| Master       | 31.9        | 2,412            | 1,696               |
| Certificate  | 36.4        | 57               | 30                  |
| Doctoral     | 39.3        | 466              | 278                 |
| Total        | 33.2        | 2,935            | 2,004               |