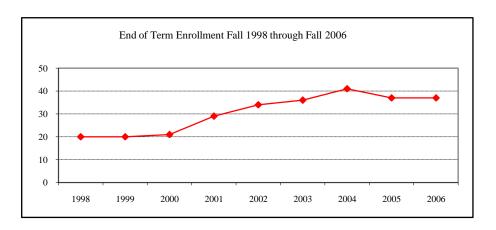

#### **AGRIBUSINESS**

| tances/Enrollment |                                                                                                                                                                                        |
|-------------------|----------------------------------------------------------------------------------------------------------------------------------------------------------------------------------------|
|                   | 7                                                                                                                                                                                      |
|                   | 4                                                                                                                                                                                      |
|                   | 4                                                                                                                                                                                      |
| Enrolled N        | Avg.                                                                                                                                                                                   |
| Less than 4       | 3.23                                                                                                                                                                                   |
| Enrolled N        | Avg.                                                                                                                                                                                   |
| Less than 4       | 357                                                                                                                                                                                    |
| Less than 4       | 4.17                                                                                                                                                                                   |
| Less than 4       | 523                                                                                                                                                                                    |
| lew Enrolled N    | Avg.                                                                                                                                                                                   |
| Less than 4       | 637                                                                                                                                                                                    |
| n                 |                                                                                                                                                                                        |
|                   |                                                                                                                                                                                        |
| On-Campus         | 5                                                                                                                                                                                      |
|                   | 1                                                                                                                                                                                      |
| Total             | 6                                                                                                                                                                                      |
| On-Campus         | 9                                                                                                                                                                                      |
| •                 |                                                                                                                                                                                        |
|                   | 9                                                                                                                                                                                      |
| •                 | 9                                                                                                                                                                                      |
| -                 |                                                                                                                                                                                        |
|                   | 9                                                                                                                                                                                      |
| nation Fall 2006  |                                                                                                                                                                                        |
|                   |                                                                                                                                                                                        |
|                   |                                                                                                                                                                                        |
|                   |                                                                                                                                                                                        |
|                   |                                                                                                                                                                                        |
|                   | 7                                                                                                                                                                                      |
|                   |                                                                                                                                                                                        |
|                   | 2                                                                                                                                                                                      |
|                   | 9                                                                                                                                                                                      |
|                   |                                                                                                                                                                                        |
|                   | 4                                                                                                                                                                                      |
|                   | 5                                                                                                                                                                                      |
|                   | Enrolled N Less than 4 Enrolled N Less than 4  The Enrolled N Less than 4  The Enrolled N Less than 4  The Con-Campus Off-Campus Total |