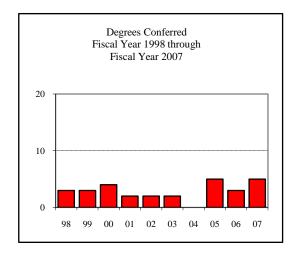

| egrees Conferred Fiscal Year 20 | 007 |
|---------------------------------|-----|
| Term                            |     |
| Summer 2006                     | 24  |
| Fall 2006                       | 24  |
| Spring 2007                     | 60  |
| Racial/Ethnic Designation       |     |
| American Indian/Native          | 1   |
| Black Non/Hispanic              | 3   |
| Asian/Pacific Islander          | 1   |
| Hispanic                        | 4   |
| White Non-Hispanic              | 76  |
| Unknown                         | 5   |
| Non-Resident Alien              | 18  |
| Total                           | 108 |
| Gender                          |     |
| Male                            | 53  |
| Female                          | 55  |
| Type                            |     |
| MA                              | 3   |
| MS                              | 105 |
| Degree Option                   |     |
| Culminating Experience          | 56  |
| Comprehensive Exam              | 24  |
| Thesis                          | 28  |
|                                 |     |