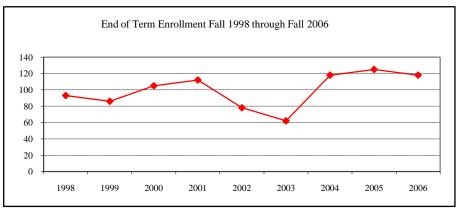

### COLLEGE TOTAL

| New Fall 2006          |                  |      |
|------------------------|------------------|------|
| Applications/Accepta   | ances/Enrollment | t    |
| Applications           |                  | 256  |
| Accepted               |                  | 181  |
| New Enrolled           |                  | 96   |
| GPA Fall 2006 New      | Enrolled N       | Avg. |
|                        | More than 90     | 3.41 |
| GRE Fall 2006 New      | Enrolled N       | Avg. |
| Verbal                 | 81               | 409  |
| Writing                | 80               |      |
| Quantitative           | 81               | 574  |
| TOEFL Fall 2006 No     | ew Enrolled N    | Avg. |
|                        | More than 20     | 604  |
| Enrollment End of Term |                  |      |
| Term                   |                  |      |
| Summer 2006            | On-Campus        | 138  |
|                        | Off-Campus       | 1    |
|                        | Total            | 139  |
| Fall 2006              | On-Campus        | 292  |
|                        | Off-Campus       |      |
|                        | Total            | 292  |
| Spring 2007            | On-Campus        | 289  |
|                        | Off-Campus       |      |
|                        | Total            | 289  |
| Racial/Ethnic Design   |                  |      |
| American Indian/       |                  | 1    |
| Black Non/Hispanic     |                  | 10   |
| Asian/Pacific Islander |                  | 8    |
| Hispanic               |                  | 6    |
| White Non-Hispanic     |                  | 197  |
| Unknown                |                  | 6    |
| Non-Resident Alien     |                  | 64   |
| Total                  |                  | 292  |
| Gender Fall 2006       |                  |      |
| Male                   |                  | 144  |
| Female                 |                  | 148  |