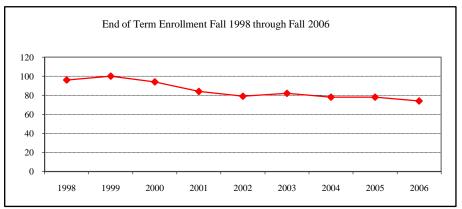

### COLLEGE TOTAL

| New Fall 2006          |                  |      |
|------------------------|------------------|------|
| Applications/Accepta   | ances/Enrollment | t    |
| Applications           |                  | 256  |
| Accepted               |                  | 181  |
| New Enrolled           |                  | 96   |
| GPA Fall 2006 New      | Enrolled N       | Avg. |
|                        | More than 90     | 3.41 |
| GRE Fall 2006 New      | Enrolled N       | Avg. |
| Verbal                 | 81               | 409  |
| Writing                | 80               |      |
| Quantitative           | 81               | 574  |
| TOEFL Fall 2006 No     | ew Enrolled N    | Avg. |
|                        | More than 20     | 604  |
| Enrollment End of Term |                  |      |
| Term                   |                  |      |
| Summer 2006            | On-Campus        | 138  |
|                        | Off-Campus       | 1    |
|                        | Total            | 139  |
| Fall 2006              | On-Campus        | 292  |
|                        | Off-Campus       |      |
|                        | Total            | 292  |
| Spring 2007            | On-Campus        | 289  |
|                        | Off-Campus       |      |
|                        | Total            | 289  |
| Racial/Ethnic Design   |                  |      |
| American Indian/       |                  | 1    |
| Black Non/Hispanic     |                  | 10   |
| Asian/Pacific Islander |                  | 8    |
| Hispanic               |                  | 6    |
| White Non-Hispanic     |                  | 197  |
| Unknown                |                  | 6    |
| Non-Resident Alien     |                  | 64   |
| Total                  |                  | 292  |
| Gender Fall 2006       |                  |      |
| Male                   |                  | 144  |
| Female                 |                  | 148  |