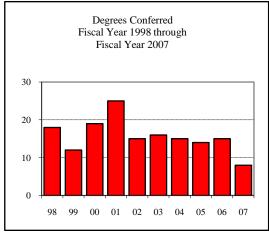

| egrees Conferred Fiscal Year 20 | 007 |
|---------------------------------|-----|
| Term                            |     |
| Summer 2006                     | 24  |
| Fall 2006                       | 24  |
| Spring 2007                     | 60  |
| Racial/Ethnic Designation       |     |
| American Indian/Native          | 1   |
| Black Non/Hispanic              | 3   |
| Asian/Pacific Islander          | 1   |
| Hispanic                        | 4   |
| White Non-Hispanic              | 76  |
| Unknown                         | 5   |
| Non-Resident Alien              | 18  |
| Total                           | 108 |
| Gender                          |     |
| Male                            | 53  |
| Female                          | 55  |
| Type                            |     |
| MA                              | 3   |
| MS                              | 105 |
| Degree Option                   |     |
| Culminating Experience          | 56  |
| Comprehensive Exam              | 24  |
| Thesis                          | 28  |
|                                 |     |

| egrees Conferred Fiscal Year 2007 |     |
|-----------------------------------|-----|
| Term                              |     |
| Summer 2006                       | 3   |
| Fall 2006                         | 1   |
| Spring 2007                       | 1   |
| Racial/Ethnic Designation         |     |
| American Indian/Native            |     |
| Black Non/Hispanic                |     |
| Asian/Pacific Islander            |     |
| Hispanic                          |     |
| White Non-Hispanic                | 3   |
| Unknown                           |     |
| Non-Resident Alien                | 2   |
| Total                             | 5   |
| Gender                            |     |
| Male                              | 3   |
| Female                            | 2   |
| Type                              |     |
| MA                                | N/A |
| MS                                | 5   |
| Degree Option                     |     |
| Culminating Experience            |     |
| Comprehensive Exam                | 1   |
| Thesis                            | 4   |

| Degrees Conferred Fiscal Year 2007 |    |
|------------------------------------|----|
| Term                               |    |
| Summer 2006                        | 2  |
| Fall 2006                          | 2  |
| Spring 2007                        | 13 |
| Racial/Ethnic Designation          |    |
| American Indian/Native             |    |
| Black Non/Hispanic                 |    |
| Asian/Pacific Islander             |    |
| Hispanic                           | 1  |
| White Non-Hispanic                 | 16 |
| Unknown                            |    |
| Non-Resident Alien                 |    |
| Total                              | 17 |
| Gender                             |    |
| Male                               |    |
| Female                             | 17 |
| Туре                               |    |
| MA                                 |    |
| MS                                 | 17 |
| Degree Option                      |    |
| Culminating Experience             | 11 |
| Comprehensive Exam                 |    |
| Thesis                             | 6  |
|                                    |    |