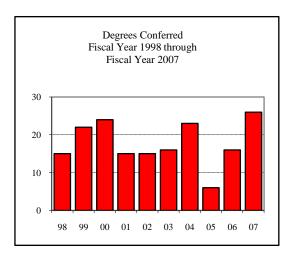

| egrees Conferred Fiscal Year 20 | 007 |
|---------------------------------|-----|
| Term                            |     |
| Summer 2006                     | 24  |
| Fall 2006                       | 24  |
| Spring 2007                     | 60  |
| Racial/Ethnic Designation       |     |
| American Indian/Native          | 1   |
| Black Non/Hispanic              | 3   |
| Asian/Pacific Islander          | 1   |
| Hispanic                        | 4   |
| White Non-Hispanic              | 76  |
| Unknown                         | 5   |
| Non-Resident Alien              | 18  |
| Total                           | 108 |
| Gender                          |     |
| Male                            | 53  |
| Female                          | 55  |
| Type                            |     |
| MA                              | 3   |
| MS                              | 105 |
| Degree Option                   |     |
| Culminating Experience          | 56  |
| Comprehensive Exam              | 24  |
| Thesis                          | 28  |
|                                 |     |