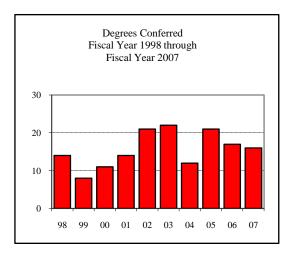

| egrees Conferred Fiscal Year 20 | 007 |
|---------------------------------|-----|
| Term                            |     |
| Summer 2006                     | 24  |
| Fall 2006                       | 24  |
| Spring 2007                     | 60  |
| Racial/Ethnic Designation       |     |
| American Indian/Native          | 1   |
| Black Non/Hispanic              | 3   |
| Asian/Pacific Islander          | 1   |
| Hispanic                        | 4   |
| White Non-Hispanic              | 76  |
| Unknown                         | 5   |
| Non-Resident Alien              | 18  |
| Total                           | 108 |
| Gender                          |     |
| Male                            | 53  |
| Female                          | 55  |
| Type                            |     |
| MA                              | 3   |
| MS                              | 105 |
| Degree Option                   |     |
| Culminating Experience          | 56  |
| Comprehensive Exam              | 24  |
| Thesis                          | 28  |
|                                 |     |