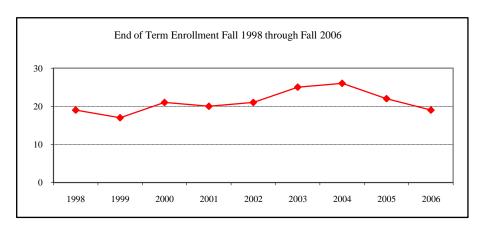

### COLLEGE TOTAL

| New Fall 2006          |                  |      |
|------------------------|------------------|------|
| Applications/Accepta   | ances/Enrollment | t    |
| Applications           |                  | 256  |
| Accepted               |                  | 181  |
| New Enrolled           |                  | 96   |
| GPA Fall 2006 New      | Enrolled N       | Avg. |
|                        | More than 90     | 3.41 |
| GRE Fall 2006 New      | Enrolled N       | Avg. |
| Verbal                 | 81               | 409  |
| Writing                | 80               |      |
| Quantitative           | 81               | 574  |
| TOEFL Fall 2006 No     | ew Enrolled N    | Avg. |
|                        | More than 20     | 604  |
| Enrollment End of Term |                  |      |
| Term                   |                  |      |
| Summer 2006            | On-Campus        | 138  |
|                        | Off-Campus       | 1    |
|                        | Total            | 139  |
| Fall 2006              | On-Campus        | 292  |
|                        | Off-Campus       |      |
|                        | Total            | 292  |
| Spring 2007            | On-Campus        | 289  |
|                        | Off-Campus       |      |
|                        | Total            | 289  |
| Racial/Ethnic Design   |                  |      |
| American Indian/       |                  | 1    |
| Black Non/Hispanic     |                  | 10   |
| Asian/Pacific Islander |                  | 8    |
| Hispanic               |                  | 6    |
| White Non-Hispanic     |                  | 197  |
| Unknown                |                  | 6    |
| Non-Resident Alien     |                  | 64   |
| Total                  |                  | 292  |
| Gender Fall 2006       |                  |      |
| Male                   |                  | 144  |
| Female                 |                  | 148  |