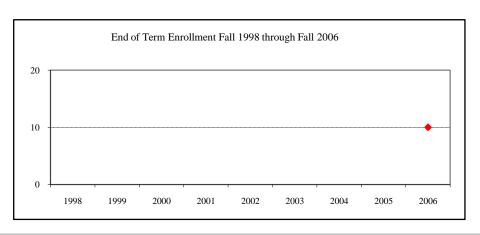

#### **AGRIBUSINESS**

| tances/Enrollment |                                                                                                                                                                                        |
|-------------------|----------------------------------------------------------------------------------------------------------------------------------------------------------------------------------------|
|                   | 7                                                                                                                                                                                      |
|                   | 4                                                                                                                                                                                      |
|                   | 4                                                                                                                                                                                      |
| Enrolled N        | Avg.                                                                                                                                                                                   |
| Less than 4       | 3.23                                                                                                                                                                                   |
| Enrolled N        | Avg.                                                                                                                                                                                   |
| Less than 4       | 357                                                                                                                                                                                    |
| Less than 4       | 4.17                                                                                                                                                                                   |
| Less than 4       | 523                                                                                                                                                                                    |
| lew Enrolled N    | Avg.                                                                                                                                                                                   |
| Less than 4       | 637                                                                                                                                                                                    |
| n                 |                                                                                                                                                                                        |
|                   |                                                                                                                                                                                        |
| On-Campus         | 5                                                                                                                                                                                      |
|                   | 1                                                                                                                                                                                      |
| Total             | 6                                                                                                                                                                                      |
| On-Campus         | 9                                                                                                                                                                                      |
| •                 |                                                                                                                                                                                        |
|                   | 9                                                                                                                                                                                      |
| •                 | 9                                                                                                                                                                                      |
| -                 |                                                                                                                                                                                        |
|                   | 9                                                                                                                                                                                      |
| nation Fall 2006  |                                                                                                                                                                                        |
|                   |                                                                                                                                                                                        |
|                   |                                                                                                                                                                                        |
|                   |                                                                                                                                                                                        |
|                   |                                                                                                                                                                                        |
|                   | 7                                                                                                                                                                                      |
|                   |                                                                                                                                                                                        |
|                   | 2                                                                                                                                                                                      |
|                   | 9                                                                                                                                                                                      |
|                   |                                                                                                                                                                                        |
|                   | 4                                                                                                                                                                                      |
|                   | 5                                                                                                                                                                                      |
|                   | Enrolled N Less than 4 Enrolled N Less than 4  The Enrolled N Less than 4  The Enrolled N Less than 4  The Con-Campus Off-Campus Total |