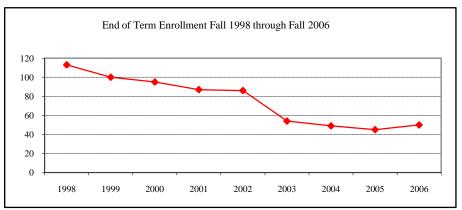

#### **AGRIBUSINESS**

| tances/Enrollment |                                                                                                                                                                                        |
|-------------------|----------------------------------------------------------------------------------------------------------------------------------------------------------------------------------------|
|                   | 7                                                                                                                                                                                      |
|                   | 4                                                                                                                                                                                      |
|                   | 4                                                                                                                                                                                      |
| Enrolled N        | Avg.                                                                                                                                                                                   |
| Less than 4       | 3.23                                                                                                                                                                                   |
| Enrolled N        | Avg.                                                                                                                                                                                   |
| Less than 4       | 357                                                                                                                                                                                    |
| Less than 4       | 4.17                                                                                                                                                                                   |
| Less than 4       | 523                                                                                                                                                                                    |
| lew Enrolled N    | Avg.                                                                                                                                                                                   |
| Less than 4       | 637                                                                                                                                                                                    |
| n                 |                                                                                                                                                                                        |
|                   |                                                                                                                                                                                        |
| On-Campus         | 5                                                                                                                                                                                      |
|                   | 1                                                                                                                                                                                      |
| Total             | 6                                                                                                                                                                                      |
| On-Campus         | 9                                                                                                                                                                                      |
| •                 |                                                                                                                                                                                        |
|                   | 9                                                                                                                                                                                      |
| •                 | 9                                                                                                                                                                                      |
| -                 |                                                                                                                                                                                        |
|                   | 9                                                                                                                                                                                      |
| nation Fall 2006  |                                                                                                                                                                                        |
|                   |                                                                                                                                                                                        |
|                   |                                                                                                                                                                                        |
|                   |                                                                                                                                                                                        |
|                   |                                                                                                                                                                                        |
|                   | 7                                                                                                                                                                                      |
|                   |                                                                                                                                                                                        |
|                   | 2                                                                                                                                                                                      |
|                   | 9                                                                                                                                                                                      |
|                   |                                                                                                                                                                                        |
|                   | 4                                                                                                                                                                                      |
|                   | 5                                                                                                                                                                                      |
|                   | Enrolled N Less than 4 Enrolled N Less than 4  The Enrolled N Less than 4  The Enrolled N Less than 4  The Con-Campus Off-Campus Total |