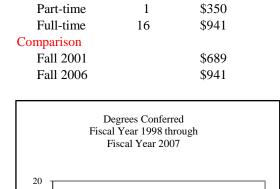

### COLLEGE TOTAL

| New Fall 2006          |                  |      |
|------------------------|------------------|------|
| Applications/Accepta   | ances/Enrollment | t    |
| Applications           |                  | 256  |
| Accepted               |                  | 181  |
| New Enrolled           |                  | 96   |
| GPA Fall 2006 New      | Enrolled N       | Avg. |
|                        | More than 90     | 3.41 |
| GRE Fall 2006 New      | Enrolled N       | Avg. |
| Verbal                 | 81               | 409  |
| Writing                | 80               |      |
| Quantitative           | 81               | 574  |
| TOEFL Fall 2006 No     | ew Enrolled N    | Avg. |
|                        | More than 20     | 604  |
| Enrollment End of Term |                  |      |
| Term                   |                  |      |
| Summer 2006            | On-Campus        | 138  |
|                        | Off-Campus       | 1    |
|                        | Total            | 139  |
| Fall 2006              | On-Campus        | 292  |
|                        | Off-Campus       |      |
|                        | Total            | 292  |
| Spring 2007            | On-Campus        | 289  |
|                        | Off-Campus       |      |
|                        | Total            | 289  |
| Racial/Ethnic Design   |                  |      |
| American Indian/       |                  | 1    |
| Black Non/Hispanic     |                  | 10   |
| Asian/Pacific Islander |                  | 8    |
| Hispanic               |                  | 6    |
| White Non-Hispanic     |                  | 197  |
| Unknown                |                  | 6    |
| Non-Resident Alien     |                  | 64   |
| Total                  |                  | 292  |
| Gender Fall 2006       |                  |      |
| Male                   |                  | 144  |
| Female                 |                  | 148  |