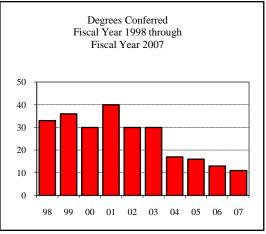

| egrees Conferred Fiscal Year 2007 |     |
|-----------------------------------|-----|
| Term                              |     |
| Summer 2006                       | 3   |
| Fall 2006                         | 1   |
| Spring 2007                       | 1   |
| Racial/Ethnic Designation         |     |
| American Indian/Native            |     |
| Black Non/Hispanic                |     |
| Asian/Pacific Islander            |     |
| Hispanic                          |     |
| White Non-Hispanic                | 3   |
| Unknown                           |     |
| Non-Resident Alien                | 2   |
| Total                             | 5   |
| Gender                            |     |
| Male                              | 3   |
| Female                            | 2   |
| Type                              |     |
| MA                                | N/A |
| MS                                | 5   |
| Degree Option                     |     |
| Culminating Experience            |     |
| Comprehensive Exam                | 1   |
| Thesis                            | 4   |