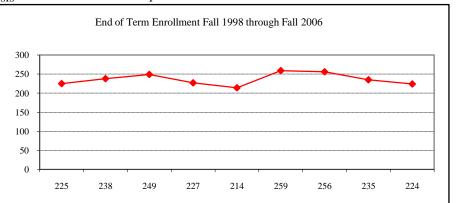

### FAMILY AND CONSUMER SCIENCE

| New Fall 2006            | (F 11          | 4            |                  |
|--------------------------|----------------|--------------|------------------|
| Applications/Accept      | tances/Enrolln | nent         | 17               |
| Applications             |                |              | 17               |
| Accepted<br>New Enrolled |                |              | 14               |
|                          | F 11 1         | N.T.         | 11               |
| GPA Fall 2006 New        | Enrolled       | <u>N</u>     | <u>Avg.</u>      |
| CDE E 11 000 ( N         | F 11 1         | 11           | 3.47             |
| GRE Fall 2006 New        | Enrolled       | <u>N</u>     | <u>Avg.</u>      |
| Verbal                   |                | 11           | 415              |
| Writing                  |                | 11           | 4.27             |
| Quantitative             |                | 11           | 493              |
| TOEFL Fall 2006 N        | lew Enrolled   | <u>N</u><br> | <u>Avg.</u><br>* |
| Enrollment End of Tern   | n              |              |                  |
| Term                     |                |              |                  |
| Summer 2006              | On-Campus      | S            | 20               |
|                          | Off-Campu      | S            |                  |
|                          | Total          |              | 20               |
| Fall 2006                | On-Campus      | 3            | 34               |
|                          | Off-Campu      |              |                  |
|                          | Total          |              | 34               |
| Spring 2007              | On-Campus      | 3            | 37               |
|                          | Off-Campu      | s            |                  |
|                          | Total          |              | 37               |
| Racial/Ethnic Desig      | nation Fall 20 | 06           |                  |
| American Indiar          |                |              |                  |
| Black Non/Hisp           | anic           |              |                  |
| Asian/Pacific Islander   |                | 1            |                  |
| Hispanic                 |                |              | 1                |
| White Non-Hispanic       |                | 32           |                  |
| Unknown                  |                |              |                  |
| Non-Resident A           | lien           |              |                  |
| Total                    |                |              | 34               |
| Gender Fall 2006         |                |              |                  |
| Male                     |                |              |                  |
| Female                   |                |              | 34               |
|                          |                |              |                  |