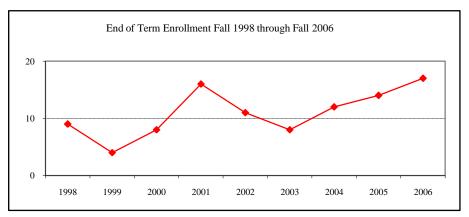

#### **AGRIBUSINESS**

| tances/Enrollment |                                                                                                                                                                                        |
|-------------------|----------------------------------------------------------------------------------------------------------------------------------------------------------------------------------------|
|                   | 7                                                                                                                                                                                      |
|                   | 4                                                                                                                                                                                      |
|                   | 4                                                                                                                                                                                      |
| Enrolled N        | Avg.                                                                                                                                                                                   |
| Less than 4       | 3.23                                                                                                                                                                                   |
| Enrolled N        | Avg.                                                                                                                                                                                   |
| Less than 4       | 357                                                                                                                                                                                    |
| Less than 4       | 4.17                                                                                                                                                                                   |
| Less than 4       | 523                                                                                                                                                                                    |
| lew Enrolled N    | Avg.                                                                                                                                                                                   |
| Less than 4       | 637                                                                                                                                                                                    |
| n                 |                                                                                                                                                                                        |
|                   |                                                                                                                                                                                        |
| On-Campus         | 5                                                                                                                                                                                      |
|                   | 1                                                                                                                                                                                      |
| Total             | 6                                                                                                                                                                                      |
| On-Campus         | 9                                                                                                                                                                                      |
| •                 |                                                                                                                                                                                        |
|                   | 9                                                                                                                                                                                      |
| •                 | 9                                                                                                                                                                                      |
| -                 |                                                                                                                                                                                        |
|                   | 9                                                                                                                                                                                      |
| nation Fall 2006  |                                                                                                                                                                                        |
|                   |                                                                                                                                                                                        |
|                   |                                                                                                                                                                                        |
|                   |                                                                                                                                                                                        |
|                   |                                                                                                                                                                                        |
|                   | 7                                                                                                                                                                                      |
|                   |                                                                                                                                                                                        |
|                   | 2                                                                                                                                                                                      |
|                   | 9                                                                                                                                                                                      |
|                   |                                                                                                                                                                                        |
|                   | 4                                                                                                                                                                                      |
|                   | 5                                                                                                                                                                                      |
|                   | Enrolled N Less than 4 Enrolled N Less than 4  The Enrolled N Less than 4  The Enrolled N Less than 4  The Con-Campus Off-Campus Total |