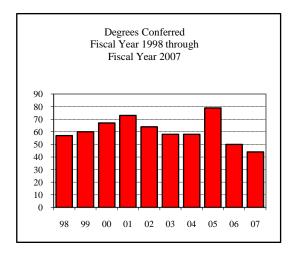

| egrees Conferred Fiscal Year 20 | 007 |
|---------------------------------|-----|
| Term                            |     |
| Summer 2006                     | 24  |
| Fall 2006                       | 24  |
| Spring 2007                     | 60  |
| Racial/Ethnic Designation       |     |
| American Indian/Native          | 1   |
| Black Non/Hispanic              | 3   |
| Asian/Pacific Islander          | 1   |
| Hispanic                        | 4   |
| White Non-Hispanic              | 76  |
| Unknown                         | 5   |
| Non-Resident Alien              | 18  |
| Total                           | 108 |
| Gender                          |     |
| Male                            | 53  |
| Female                          | 55  |
| Type                            |     |
| MA                              | 3   |
| MS                              | 105 |
| Degree Option                   |     |
| Culminating Experience          | 56  |
| Comprehensive Exam              | 24  |
| Thesis                          | 28  |
|                                 |     |