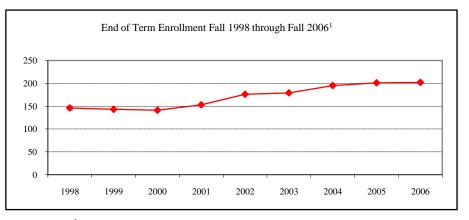

### COLLEGE TOTAL

| New Fall 2006          |                  |      |
|------------------------|------------------|------|
| Applications/Accepta   | ances/Enrollment | t    |
| Applications           |                  | 256  |
| Accepted               |                  | 181  |
| New Enrolled           |                  | 96   |
| GPA Fall 2006 New      | Enrolled N       | Avg. |
|                        | More than 90     | 3.41 |
| GRE Fall 2006 New      | Enrolled N       | Avg. |
| Verbal                 | 81               | 409  |
| Writing                | 80               |      |
| Quantitative           | 81               | 574  |
| TOEFL Fall 2006 No     | ew Enrolled N    | Avg. |
|                        | More than 20     | 604  |
| Enrollment End of Term |                  |      |
| Term                   |                  |      |
| Summer 2006            | On-Campus        | 138  |
|                        | Off-Campus       | 1    |
|                        | Total            | 139  |
| Fall 2006              | On-Campus        | 292  |
|                        | Off-Campus       |      |
|                        | Total            | 292  |
| Spring 2007            | On-Campus        | 289  |
|                        | Off-Campus       |      |
|                        | Total            | 289  |
| Racial/Ethnic Design   |                  |      |
| American Indian/       |                  | 1    |
| Black Non/Hispanic     |                  | 10   |
| Asian/Pacific Islander |                  | 8    |
| Hispanic               |                  | 6    |
| White Non-Hispanic     |                  | 197  |
| Unknown                |                  | 6    |
| Non-Resident Alien     |                  | 64   |
| Total                  |                  | 292  |
| Gender Fall 2006       |                  |      |
| Male                   |                  | 144  |
| Female                 |                  | 148  |