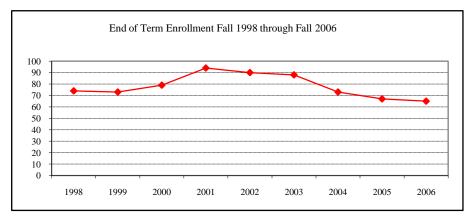

#### **AGRIBUSINESS**

| tances/Enrollment |                                                                                                                                                                                        |
|-------------------|----------------------------------------------------------------------------------------------------------------------------------------------------------------------------------------|
|                   | 7                                                                                                                                                                                      |
|                   | 4                                                                                                                                                                                      |
|                   | 4                                                                                                                                                                                      |
| Enrolled N        | Avg.                                                                                                                                                                                   |
| Less than 4       | 3.23                                                                                                                                                                                   |
| Enrolled N        | Avg.                                                                                                                                                                                   |
| Less than 4       | 357                                                                                                                                                                                    |
| Less than 4       | 4.17                                                                                                                                                                                   |
| Less than 4       | 523                                                                                                                                                                                    |
| lew Enrolled N    | Avg.                                                                                                                                                                                   |
| Less than 4       | 637                                                                                                                                                                                    |
| n                 |                                                                                                                                                                                        |
|                   |                                                                                                                                                                                        |
| On-Campus         | 5                                                                                                                                                                                      |
|                   | 1                                                                                                                                                                                      |
| Total             | 6                                                                                                                                                                                      |
| On-Campus         | 9                                                                                                                                                                                      |
| •                 |                                                                                                                                                                                        |
|                   | 9                                                                                                                                                                                      |
| •                 | 9                                                                                                                                                                                      |
| -                 |                                                                                                                                                                                        |
|                   | 9                                                                                                                                                                                      |
| nation Fall 2006  |                                                                                                                                                                                        |
|                   |                                                                                                                                                                                        |
|                   |                                                                                                                                                                                        |
|                   |                                                                                                                                                                                        |
|                   |                                                                                                                                                                                        |
|                   | 7                                                                                                                                                                                      |
|                   |                                                                                                                                                                                        |
|                   | 2                                                                                                                                                                                      |
|                   | 9                                                                                                                                                                                      |
|                   |                                                                                                                                                                                        |
|                   | 4                                                                                                                                                                                      |
|                   | 5                                                                                                                                                                                      |
|                   | Enrolled N Less than 4 Enrolled N Less than 4  The Enrolled N Less than 4  The Enrolled N Less than 4  The Con-Campus Off-Campus Total |