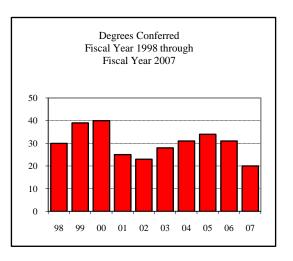

| egrees Conferred Fiscal Year 2007 |     |
|-----------------------------------|-----|
| Term                              |     |
| Summer 2006                       | 3   |
| Fall 2006                         | 1   |
| Spring 2007                       | 1   |
| Racial/Ethnic Designation         |     |
| American Indian/Native            |     |
| Black Non/Hispanic                |     |
| Asian/Pacific Islander            |     |
| Hispanic                          |     |
| White Non-Hispanic                | 3   |
| Unknown                           |     |
| Non-Resident Alien                | 2   |
| Total                             | 5   |
| Gender                            |     |
| Male                              | 3   |
| Female                            | 2   |
| Type                              |     |
| MA                                | N/A |
| MS                                | 5   |
| Degree Option                     |     |
| Culminating Experience            |     |
| Comprehensive Exam                | 1   |
| Thesis                            | 4   |