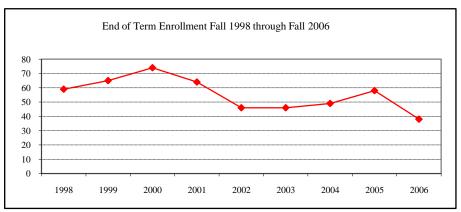

### COLLEGE TOTAL

| New Fall 2006          |                  |      |
|------------------------|------------------|------|
| Applications/Accepta   | ances/Enrollment | t    |
| Applications           |                  | 256  |
| Accepted               |                  | 181  |
| New Enrolled           |                  | 96   |
| GPA Fall 2006 New      | Enrolled N       | Avg. |
|                        | More than 90     | 3.41 |
| GRE Fall 2006 New      | Enrolled N       | Avg. |
| Verbal                 | 81               | 409  |
| Writing                | 80               |      |
| Quantitative           | 81               | 574  |
| TOEFL Fall 2006 No     | ew Enrolled N    | Avg. |
|                        | More than 20     | 604  |
| Enrollment End of Term |                  |      |
| Term                   |                  |      |
| Summer 2006            | On-Campus        | 138  |
|                        | Off-Campus       | 1    |
|                        | Total            | 139  |
| Fall 2006              | On-Campus        | 292  |
|                        | Off-Campus       |      |
|                        | Total            | 292  |
| Spring 2007            | On-Campus        | 289  |
|                        | Off-Campus       |      |
|                        | Total            | 289  |
| Racial/Ethnic Design   |                  |      |
| American Indian/       |                  | 1    |
| Black Non/Hispanic     |                  | 10   |
| Asian/Pacific Islander |                  | 8    |
| Hispanic               |                  | 6    |
| White Non-Hispanic     |                  | 197  |
| Unknown                |                  | 6    |
| Non-Resident Alien     |                  | 64   |
| Total                  |                  | 292  |
| Gender Fall 2006       |                  |      |
| Male                   |                  | 144  |
| Female                 |                  | 148  |