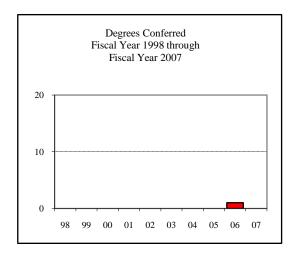

| egrees Conferred Fiscal Year 2007 |     |
|-----------------------------------|-----|
| Term                              |     |
| Summer 2006                       | 3   |
| Fall 2006                         | 1   |
| Spring 2007                       | 1   |
| Racial/Ethnic Designation         |     |
| American Indian/Native            |     |
| Black Non/Hispanic                |     |
| Asian/Pacific Islander            |     |
| Hispanic                          |     |
| White Non-Hispanic                | 3   |
| Unknown                           |     |
| Non-Resident Alien                | 2   |
| Total                             | 5   |
| Gender                            |     |
| Male                              | 3   |
| Female                            | 2   |
| Type                              |     |
| MA                                | N/A |
| MS                                | 5   |
| Degree Option                     |     |
| Culminating Experience            |     |
| Comprehensive Exam                | 1   |
| Thesis                            | 4   |