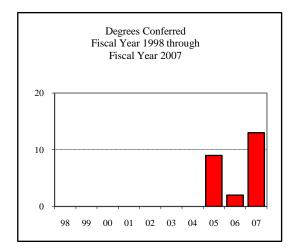

| Degrees Conferred Fiscal Year 2007 |    |
|------------------------------------|----|
| Term                               |    |
| Summer 2006                        | 2  |
| Fall 2006                          | 2  |
| Spring 2007                        | 13 |
| Racial/Ethnic Designation          |    |
| American Indian/Native             |    |
| Black Non/Hispanic                 |    |
| Asian/Pacific Islander             |    |
| Hispanic                           | 1  |
| White Non-Hispanic                 | 16 |
| Unknown                            |    |
| Non-Resident Alien                 |    |
| Total                              | 17 |
| Gender                             |    |
| Male                               |    |
| Female                             | 17 |
| Туре                               |    |
| MA                                 |    |
| MS                                 | 17 |
| Degree Option                      |    |
| Culminating Experience             | 11 |
| Comprehensive Exam                 |    |
| Thesis                             | 6  |
|                                    |    |