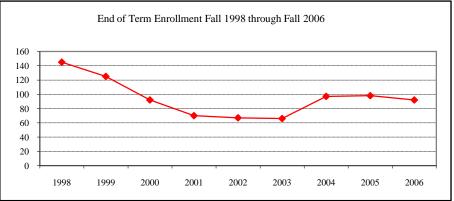

#### **AGRIBUSINESS**

| tances/Enrollment |                                                                                                                                                                                        |
|-------------------|----------------------------------------------------------------------------------------------------------------------------------------------------------------------------------------|
|                   | 7                                                                                                                                                                                      |
|                   | 4                                                                                                                                                                                      |
|                   | 4                                                                                                                                                                                      |
| Enrolled N        | Avg.                                                                                                                                                                                   |
| Less than 4       | 3.23                                                                                                                                                                                   |
| Enrolled N        | Avg.                                                                                                                                                                                   |
| Less than 4       | 357                                                                                                                                                                                    |
| Less than 4       | 4.17                                                                                                                                                                                   |
| Less than 4       | 523                                                                                                                                                                                    |
| lew Enrolled N    | Avg.                                                                                                                                                                                   |
| Less than 4       | 637                                                                                                                                                                                    |
| n                 |                                                                                                                                                                                        |
|                   |                                                                                                                                                                                        |
| On-Campus         | 5                                                                                                                                                                                      |
|                   | 1                                                                                                                                                                                      |
| Total             | 6                                                                                                                                                                                      |
| On-Campus         | 9                                                                                                                                                                                      |
| •                 |                                                                                                                                                                                        |
|                   | 9                                                                                                                                                                                      |
| •                 | 9                                                                                                                                                                                      |
| -                 |                                                                                                                                                                                        |
|                   | 9                                                                                                                                                                                      |
| nation Fall 2006  |                                                                                                                                                                                        |
|                   |                                                                                                                                                                                        |
|                   |                                                                                                                                                                                        |
|                   |                                                                                                                                                                                        |
|                   |                                                                                                                                                                                        |
|                   | 7                                                                                                                                                                                      |
|                   |                                                                                                                                                                                        |
|                   | 2                                                                                                                                                                                      |
|                   | 9                                                                                                                                                                                      |
|                   |                                                                                                                                                                                        |
|                   | 4                                                                                                                                                                                      |
|                   | 5                                                                                                                                                                                      |
|                   | Enrolled N Less than 4 Enrolled N Less than 4  The Enrolled N Less than 4  The Enrolled N Less than 4  The Con-Campus Off-Campus Total |