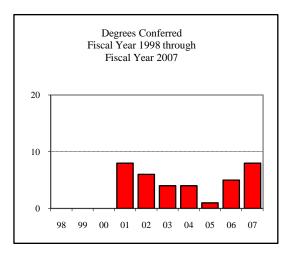

| egrees Conferred Fiscal Year 2007 |     |
|-----------------------------------|-----|
| Term                              |     |
| Summer 2006                       | 3   |
| Fall 2006                         | 1   |
| Spring 2007                       | 1   |
| Racial/Ethnic Designation         |     |
| American Indian/Native            |     |
| Black Non/Hispanic                |     |
| Asian/Pacific Islander            |     |
| Hispanic                          |     |
| White Non-Hispanic                | 3   |
| Unknown                           |     |
| Non-Resident Alien                | 2   |
| Total                             | 5   |
| Gender                            |     |
| Male                              | 3   |
| Female                            | 2   |
| Type                              |     |
| MA                                | N/A |
| MS                                | 5   |
| Degree Option                     |     |
| Culminating Experience            |     |
| Comprehensive Exam                | 1   |
| Thesis                            | 4   |