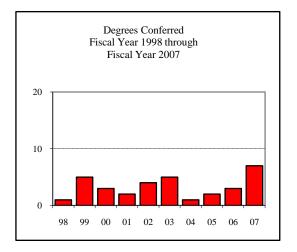

| egrees Conferred Fiscal Year 2007 |     |
|-----------------------------------|-----|
| Term                              |     |
| Summer 2006                       | 3   |
| Fall 2006                         | 1   |
| Spring 2007                       | 1   |
| Racial/Ethnic Designation         |     |
| American Indian/Native            |     |
| Black Non/Hispanic                |     |
| Asian/Pacific Islander            |     |
| Hispanic                          |     |
| White Non-Hispanic                | 3   |
| Unknown                           |     |
| Non-Resident Alien                | 2   |
| Total                             | 5   |
| Gender                            |     |
| Male                              | 3   |
| Female                            | 2   |
| Type                              |     |
| MA                                | N/A |
| MS                                | 5   |
| Degree Option                     |     |
| Culminating Experience            |     |
| Comprehensive Exam                | 1   |
| Thesis                            | 4   |