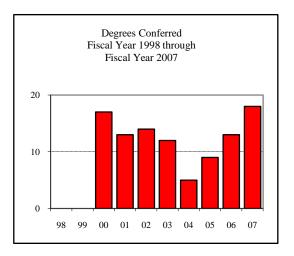

| Degrees Conferred Fiscal Year 2007 |    |
|------------------------------------|----|
| Term                               |    |
| Summer 2006                        | 2  |
| Fall 2006                          | 2  |
| Spring 2007                        | 13 |
| Racial/Ethnic Designation          |    |
| American Indian/Native             |    |
| Black Non/Hispanic                 |    |
| Asian/Pacific Islander             |    |
| Hispanic                           | 1  |
| White Non-Hispanic                 | 16 |
| Unknown                            |    |
| Non-Resident Alien                 |    |
| Total                              | 17 |
| Gender                             |    |
| Male                               |    |
| Female                             | 17 |
| Туре                               |    |
| MA                                 |    |
| MS                                 | 17 |
| Degree Option                      |    |
| Culminating Experience             | 11 |
| Comprehensive Exam                 |    |
| Thesis                             | 6  |
|                                    |    |