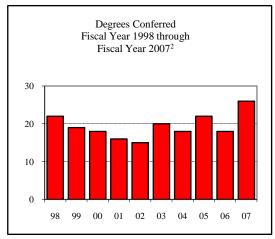

| egrees Conferred Fiscal Year 20 | 007 |
|---------------------------------|-----|
| Term                            |     |
| Summer 2006                     | 24  |
| Fall 2006                       | 24  |
| Spring 2007                     | 60  |
| Racial/Ethnic Designation       |     |
| American Indian/Native          | 1   |
| Black Non/Hispanic              | 3   |
| Asian/Pacific Islander          | 1   |
| Hispanic                        | 4   |
| White Non-Hispanic              | 76  |
| Unknown                         | 5   |
| Non-Resident Alien              | 18  |
| Total                           | 108 |
| Gender                          |     |
| Male                            | 53  |
| Female                          | 55  |
| Type                            |     |
| MA                              | 3   |
| MS                              | 105 |
| Degree Option                   |     |
| Culminating Experience          | 56  |
| Comprehensive Exam              | 24  |
| Thesis                          | 28  |
|                                 |     |