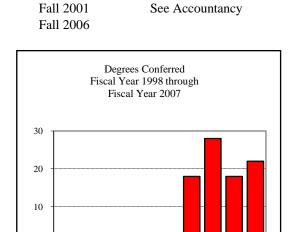

#### **AGRIBUSINESS**

| tances/Enrollment |                                                                                                                                                                                        |
|-------------------|----------------------------------------------------------------------------------------------------------------------------------------------------------------------------------------|
|                   | 7                                                                                                                                                                                      |
|                   | 4                                                                                                                                                                                      |
|                   | 4                                                                                                                                                                                      |
| Enrolled N        | Avg.                                                                                                                                                                                   |
| Less than 4       | 3.23                                                                                                                                                                                   |
| Enrolled N        | Avg.                                                                                                                                                                                   |
| Less than 4       | 357                                                                                                                                                                                    |
| Less than 4       | 4.17                                                                                                                                                                                   |
| Less than 4       | 523                                                                                                                                                                                    |
| lew Enrolled N    | Avg.                                                                                                                                                                                   |
| Less than 4       | 637                                                                                                                                                                                    |
| n                 |                                                                                                                                                                                        |
|                   |                                                                                                                                                                                        |
| On-Campus         | 5                                                                                                                                                                                      |
|                   | 1                                                                                                                                                                                      |
| Total             | 6                                                                                                                                                                                      |
| On-Campus         | 9                                                                                                                                                                                      |
| •                 |                                                                                                                                                                                        |
|                   | 9                                                                                                                                                                                      |
| •                 | 9                                                                                                                                                                                      |
| -                 |                                                                                                                                                                                        |
|                   | 9                                                                                                                                                                                      |
| nation Fall 2006  |                                                                                                                                                                                        |
|                   |                                                                                                                                                                                        |
|                   |                                                                                                                                                                                        |
|                   |                                                                                                                                                                                        |
|                   |                                                                                                                                                                                        |
|                   | 7                                                                                                                                                                                      |
|                   |                                                                                                                                                                                        |
|                   | 2                                                                                                                                                                                      |
|                   | 9                                                                                                                                                                                      |
|                   |                                                                                                                                                                                        |
|                   | 4                                                                                                                                                                                      |
|                   | 5                                                                                                                                                                                      |
|                   | Enrolled N Less than 4 Enrolled N Less than 4  The Enrolled N Less than 4  The Enrolled N Less than 4  The Con-Campus Off-Campus Total |

| egrees Conferred Fiscal Year 2007 |     |
|-----------------------------------|-----|
| Term                              |     |
| Summer 2006                       | 3   |
| Fall 2006                         | 1   |
| Spring 2007                       | 1   |
| Racial/Ethnic Designation         |     |
| American Indian/Native            |     |
| Black Non/Hispanic                |     |
| Asian/Pacific Islander            |     |
| Hispanic                          |     |
| White Non-Hispanic                | 3   |
| Unknown                           |     |
| Non-Resident Alien                | 2   |
| Total                             | 5   |
| Gender                            |     |
| Male                              | 3   |
| Female                            | 2   |
| Type                              |     |
| MA                                | N/A |
| MS                                | 5   |
| Degree Option                     |     |
| Culminating Experience            |     |
| Comprehensive Exam                | 1   |
| Thesis                            | 4   |