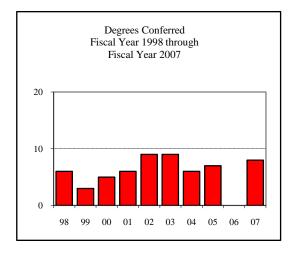

| egrees Conferred Fiscal Year 2007 |     |
|-----------------------------------|-----|
| Term                              |     |
| Summer 2006                       | 3   |
| Fall 2006                         | 1   |
| Spring 2007                       | 1   |
| Racial/Ethnic Designation         |     |
| American Indian/Native            |     |
| Black Non/Hispanic                |     |
| Asian/Pacific Islander            |     |
| Hispanic                          |     |
| White Non-Hispanic                | 3   |
| Unknown                           |     |
| Non-Resident Alien                | 2   |
| Total                             | 5   |
| Gender                            |     |
| Male                              | 3   |
| Female                            | 2   |
| Type                              |     |
| MA                                | N/A |
| MS                                | 5   |
| Degree Option                     |     |
| Culminating Experience            |     |
| Comprehensive Exam                | 1   |
| Thesis                            | 4   |