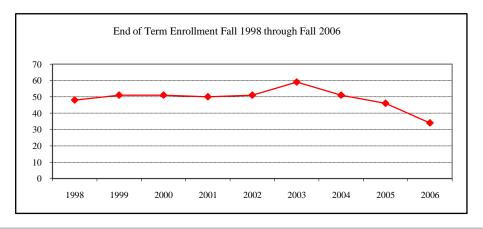

### COLLEGE TOTAL

| New Fall 2006          |                  |      |
|------------------------|------------------|------|
| Applications/Accepta   | ances/Enrollment | t    |
| Applications           |                  | 256  |
| Accepted               |                  | 181  |
| New Enrolled           |                  | 96   |
| GPA Fall 2006 New      | Enrolled N       | Avg. |
|                        | More than 90     | 3.41 |
| GRE Fall 2006 New      | Enrolled N       | Avg. |
| Verbal                 | 81               | 409  |
| Writing                | 80               |      |
| Quantitative           | 81               | 574  |
| TOEFL Fall 2006 No     | ew Enrolled N    | Avg. |
|                        | More than 20     | 604  |
| Enrollment End of Term |                  |      |
| Term                   |                  |      |
| Summer 2006            | On-Campus        | 138  |
|                        | Off-Campus       | 1    |
|                        | Total            | 139  |
| Fall 2006              | On-Campus        | 292  |
|                        | Off-Campus       |      |
|                        | Total            | 292  |
| Spring 2007            | On-Campus        | 289  |
|                        | Off-Campus       |      |
|                        | Total            | 289  |
| Racial/Ethnic Design   |                  |      |
| American Indian/       |                  | 1    |
| Black Non/Hispanic     |                  | 10   |
| Asian/Pacific Islander |                  | 8    |
| Hispanic               |                  | 6    |
| White Non-Hispanic     |                  | 197  |
| Unknown                |                  | 6    |
| Non-Resident Alien     |                  | 64   |
| Total                  |                  | 292  |
| Gender Fall 2006       |                  |      |
| Male                   |                  | 144  |
| Female                 |                  | 148  |