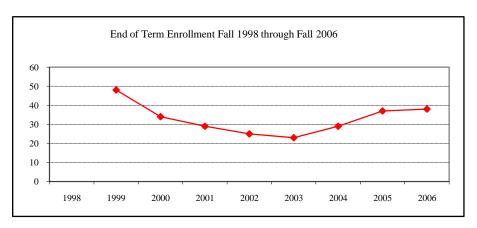

### FAMILY AND CONSUMER SCIENCE

| New Fall 2006            | (F 11          | 4            |                  |
|--------------------------|----------------|--------------|------------------|
| Applications/Accept      | tances/Enrolln | nent         | 17               |
| Applications             |                |              | 17               |
| Accepted<br>New Enrolled |                |              | 14               |
|                          | F 11 1         | N.T.         | 11               |
| GPA Fall 2006 New        | Enrolled       | <u>N</u>     | <u>Avg.</u>      |
| CDE E 11 000 ( N         | F 11 1         | 11           | 3.47             |
| GRE Fall 2006 New        | Enrolled       | <u>N</u>     | <u>Avg.</u>      |
| Verbal                   |                | 11           | 415              |
| Writing                  |                | 11           | 4.27             |
| Quantitative             |                | 11           | 493              |
| TOEFL Fall 2006 N        | lew Enrolled   | <u>N</u><br> | <u>Avg.</u><br>* |
| Enrollment End of Tern   | n              |              |                  |
| Term                     |                |              |                  |
| Summer 2006              | On-Campus      | S            | 20               |
|                          | Off-Campu      | S            |                  |
|                          | Total          |              | 20               |
| Fall 2006                | On-Campus      | 3            | 34               |
|                          | Off-Campu      |              |                  |
|                          | Total          |              | 34               |
| Spring 2007              | On-Campus      | 3            | 37               |
|                          | Off-Campu      | s            |                  |
|                          | Total          |              | 37               |
| Racial/Ethnic Desig      | nation Fall 20 | 06           |                  |
| American Indiar          |                |              |                  |
| Black Non/Hisp           | anic           |              |                  |
| Asian/Pacific Islander   |                | 1            |                  |
| Hispanic                 |                |              | 1                |
| White Non-Hispanic       |                | 32           |                  |
| Unknown                  |                |              |                  |
| Non-Resident A           | lien           |              |                  |
| Total                    |                |              | 34               |
| Gender Fall 2006         |                |              |                  |
| Male                     |                |              |                  |
| Female                   |                |              | 34               |
|                          |                |              |                  |