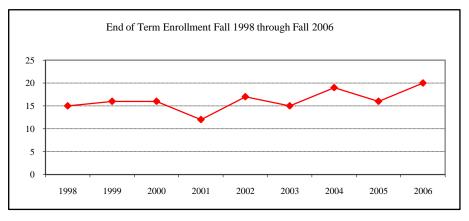

#### **AGRIBUSINESS**

| tances/Enrollment |                                                                                                                                                                                        |
|-------------------|----------------------------------------------------------------------------------------------------------------------------------------------------------------------------------------|
|                   | 7                                                                                                                                                                                      |
|                   | 4                                                                                                                                                                                      |
|                   | 4                                                                                                                                                                                      |
| Enrolled N        | Avg.                                                                                                                                                                                   |
| Less than 4       | 3.23                                                                                                                                                                                   |
| Enrolled N        | Avg.                                                                                                                                                                                   |
| Less than 4       | 357                                                                                                                                                                                    |
| Less than 4       | 4.17                                                                                                                                                                                   |
| Less than 4       | 523                                                                                                                                                                                    |
| lew Enrolled N    | Avg.                                                                                                                                                                                   |
| Less than 4       | 637                                                                                                                                                                                    |
| n                 |                                                                                                                                                                                        |
|                   |                                                                                                                                                                                        |
| On-Campus         | 5                                                                                                                                                                                      |
|                   | 1                                                                                                                                                                                      |
| Total             | 6                                                                                                                                                                                      |
| On-Campus         | 9                                                                                                                                                                                      |
| •                 |                                                                                                                                                                                        |
|                   | 9                                                                                                                                                                                      |
| •                 | 9                                                                                                                                                                                      |
| -                 |                                                                                                                                                                                        |
|                   | 9                                                                                                                                                                                      |
| nation Fall 2006  |                                                                                                                                                                                        |
|                   |                                                                                                                                                                                        |
|                   |                                                                                                                                                                                        |
|                   |                                                                                                                                                                                        |
|                   |                                                                                                                                                                                        |
|                   | 7                                                                                                                                                                                      |
|                   |                                                                                                                                                                                        |
|                   | 2                                                                                                                                                                                      |
|                   | 9                                                                                                                                                                                      |
|                   |                                                                                                                                                                                        |
|                   | 4                                                                                                                                                                                      |
|                   | 5                                                                                                                                                                                      |
|                   | Enrolled N Less than 4 Enrolled N Less than 4  The Enrolled N Less than 4  The Enrolled N Less than 4  The Con-Campus Off-Campus Total |