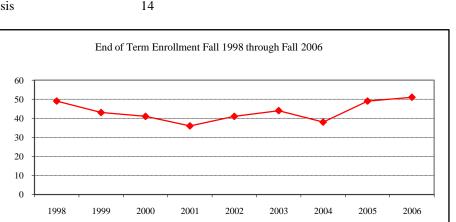

### COLLEGE TOTAL

| New Fall 2006          |                  |      |
|------------------------|------------------|------|
| Applications/Accepta   | ances/Enrollment | t    |
| Applications           |                  | 256  |
| Accepted               |                  | 181  |
| New Enrolled           |                  | 96   |
| GPA Fall 2006 New      | Enrolled N       | Avg. |
|                        | More than 90     | 3.41 |
| GRE Fall 2006 New      | Enrolled N       | Avg. |
| Verbal                 | 81               | 409  |
| Writing                | 80               |      |
| Quantitative           | 81               | 574  |
| TOEFL Fall 2006 No     | ew Enrolled N    | Avg. |
|                        | More than 20     | 604  |
| Enrollment End of Term |                  |      |
| Term                   |                  |      |
| Summer 2006            | On-Campus        | 138  |
|                        | Off-Campus       | 1    |
|                        | Total            | 139  |
| Fall 2006              | On-Campus        | 292  |
|                        | Off-Campus       |      |
|                        | Total            | 292  |
| Spring 2007            | On-Campus        | 289  |
|                        | Off-Campus       |      |
|                        | Total            | 289  |
| Racial/Ethnic Design   |                  |      |
| American Indian/       |                  | 1    |
| Black Non/Hispanic     |                  | 10   |
| Asian/Pacific Islander |                  | 8    |
| Hispanic               |                  | 6    |
| White Non-Hispanic     |                  | 197  |
| Unknown                |                  | 6    |
| Non-Resident Alien     |                  | 64   |
| Total                  |                  | 292  |
| Gender Fall 2006       |                  |      |
| Male                   |                  | 144  |
| Female                 |                  | 148  |

#### **AGRIBUSINESS**

| tances/Enrollment |                                                                                                                                                                                        |
|-------------------|----------------------------------------------------------------------------------------------------------------------------------------------------------------------------------------|
|                   | 7                                                                                                                                                                                      |
|                   | 4                                                                                                                                                                                      |
|                   | 4                                                                                                                                                                                      |
| Enrolled N        | Avg.                                                                                                                                                                                   |
| Less than 4       | 3.23                                                                                                                                                                                   |
| Enrolled N        | Avg.                                                                                                                                                                                   |
| Less than 4       | 357                                                                                                                                                                                    |
| Less than 4       | 4.17                                                                                                                                                                                   |
| Less than 4       | 523                                                                                                                                                                                    |
| lew Enrolled N    | Avg.                                                                                                                                                                                   |
| Less than 4       | 637                                                                                                                                                                                    |
| n                 |                                                                                                                                                                                        |
|                   |                                                                                                                                                                                        |
| On-Campus         | 5                                                                                                                                                                                      |
|                   | 1                                                                                                                                                                                      |
| Total             | 6                                                                                                                                                                                      |
| On-Campus         | 9                                                                                                                                                                                      |
| •                 |                                                                                                                                                                                        |
|                   | 9                                                                                                                                                                                      |
| •                 | 9                                                                                                                                                                                      |
| -                 |                                                                                                                                                                                        |
|                   | 9                                                                                                                                                                                      |
| nation Fall 2006  |                                                                                                                                                                                        |
|                   |                                                                                                                                                                                        |
|                   |                                                                                                                                                                                        |
|                   |                                                                                                                                                                                        |
|                   |                                                                                                                                                                                        |
|                   | 7                                                                                                                                                                                      |
|                   |                                                                                                                                                                                        |
|                   | 2                                                                                                                                                                                      |
|                   | 9                                                                                                                                                                                      |
|                   |                                                                                                                                                                                        |
|                   | 4                                                                                                                                                                                      |
|                   | 5                                                                                                                                                                                      |
|                   | Enrolled N Less than 4 Enrolled N Less than 4  The Enrolled N Less than 4  The Enrolled N Less than 4  The Con-Campus Off-Campus Total |

### FAMILY AND CONSUMER SCIENCE

| New Fall 2006            | (F 11          | 4            |                  |
|--------------------------|----------------|--------------|------------------|
| Applications/Accept      | tances/Enrolln | nent         | 17               |
| Applications             |                |              | 17               |
| Accepted<br>New Enrolled |                |              | 14               |
|                          | F 11 1         | N.T.         | 11               |
| GPA Fall 2006 New        | Enrolled       | <u>N</u>     | <u>Avg.</u>      |
| CDE E 11 000 ( N         | F 11 1         | 11           | 3.47             |
| GRE Fall 2006 New        | Enrolled       | <u>N</u>     | <u>Avg.</u>      |
| Verbal                   |                | 11           | 415              |
| Writing                  |                | 11           | 4.27             |
| Quantitative             |                | 11           | 493              |
| TOEFL Fall 2006 N        | lew Enrolled   | <u>N</u><br> | <u>Avg.</u><br>* |
| Enrollment End of Tern   | n              |              |                  |
| Term                     |                |              |                  |
| Summer 2006              | On-Campus      | S            | 20               |
|                          | Off-Campu      | S            |                  |
|                          | Total          |              | 20               |
| Fall 2006                | On-Campus      | 3            | 34               |
|                          | Off-Campu      |              |                  |
|                          | Total          |              | 34               |
| Spring 2007              | On-Campus      | 3            | 37               |
|                          | Off-Campu      | s            |                  |
|                          | Total          |              | 37               |
| Racial/Ethnic Desig      | nation Fall 20 | 06           |                  |
| American Indiar          |                |              |                  |
| Black Non/Hisp           | anic           |              |                  |
| Asian/Pacific Islander   |                | 1            |                  |
| Hispanic                 |                |              | 1                |
| White Non-Hispanic       |                | 32           |                  |
| Unknown                  |                |              |                  |
| Non-Resident A           | lien           |              |                  |
| Total                    |                |              | 34               |
| Gender Fall 2006         |                |              |                  |
| Male                     |                |              |                  |
| Female                   |                |              | 34               |
|                          |                |              |                  |