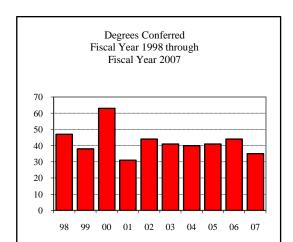

| egrees Conferred Fiscal Year 20 | 007 |
|---------------------------------|-----|
| Term                            |     |
| Summer 2006                     | 24  |
| Fall 2006                       | 24  |
| Spring 2007                     | 60  |
| Racial/Ethnic Designation       |     |
| American Indian/Native          | 1   |
| Black Non/Hispanic              | 3   |
| Asian/Pacific Islander          | 1   |
| Hispanic                        | 4   |
| White Non-Hispanic              | 76  |
| Unknown                         | 5   |
| Non-Resident Alien              | 18  |
| Total                           | 108 |
| Gender                          |     |
| Male                            | 53  |
| Female                          | 55  |
| Type                            |     |
| MA                              | 3   |
| MS                              | 105 |
| Degree Option                   |     |
| Culminating Experience          | 56  |
| Comprehensive Exam              | 24  |
| Thesis                          | 28  |
|                                 |     |