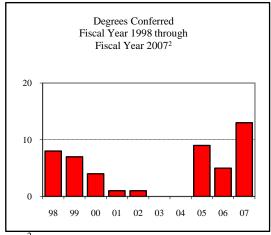

| egrees Conferred Fiscal Year 2007 |     |
|-----------------------------------|-----|
| Term                              |     |
| Summer 2006                       | 3   |
| Fall 2006                         | 1   |
| Spring 2007                       | 1   |
| Racial/Ethnic Designation         |     |
| American Indian/Native            |     |
| Black Non/Hispanic                |     |
| Asian/Pacific Islander            |     |
| Hispanic                          |     |
| White Non-Hispanic                | 3   |
| Unknown                           |     |
| Non-Resident Alien                | 2   |
| Total                             | 5   |
| Gender                            |     |
| Male                              | 3   |
| Female                            | 2   |
| Type                              |     |
| MA                                | N/A |
| MS                                | 5   |
| Degree Option                     |     |
| Culminating Experience            |     |
| Comprehensive Exam                | 1   |
| Thesis                            | 4   |