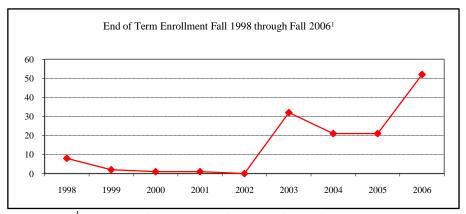

### FAMILY AND CONSUMER SCIENCE

| New Fall 2006            | (F 11          | 4            |                  |
|--------------------------|----------------|--------------|------------------|
| Applications/Accept      | tances/Enrolln | nent         | 17               |
| Applications             |                |              | 17               |
| Accepted<br>New Enrolled |                |              | 14               |
|                          | F 11 1         | N.T.         | 11               |
| GPA Fall 2006 New        | Enrolled       | <u>N</u>     | <u>Avg.</u>      |
| CDE E 11 000 ( N         | F 11 1         | 11           | 3.47             |
| GRE Fall 2006 New        | Enrolled       | <u>N</u>     | <u>Avg.</u>      |
| Verbal                   |                | 11           | 415              |
| Writing                  |                | 11           | 4.27             |
| Quantitative             |                | 11           | 493              |
| TOEFL Fall 2006 N        | lew Enrolled   | <u>N</u><br> | <u>Avg.</u><br>* |
| Enrollment End of Tern   | n              |              |                  |
| Term                     |                |              |                  |
| Summer 2006              | On-Campus      | S            | 20               |
|                          | Off-Campu      | S            |                  |
|                          | Total          |              | 20               |
| Fall 2006                | On-Campus      | 3            | 34               |
|                          | Off-Campu      |              |                  |
|                          | Total          |              | 34               |
| Spring 2007              | On-Campus      | 3            | 37               |
|                          | Off-Campu      | s            |                  |
|                          | Total          |              | 37               |
| Racial/Ethnic Desig      | nation Fall 20 | 06           |                  |
| American Indiar          |                |              |                  |
| Black Non/Hisp           | anic           |              |                  |
| Asian/Pacific Islander   |                | 1            |                  |
| Hispanic                 |                |              | 1                |
| White Non-Hispanic       |                | 32           |                  |
| Unknown                  |                |              |                  |
| Non-Resident A           | lien           |              |                  |
| Total                    |                |              | 34               |
| Gender Fall 2006         |                |              |                  |
| Male                     |                |              |                  |
| Female                   |                |              | 34               |
|                          |                |              |                  |