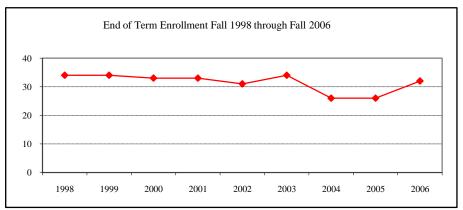

### FAMILY AND CONSUMER SCIENCE

| New Fall 2006            | (F 11          | 4            |                  |
|--------------------------|----------------|--------------|------------------|
| Applications/Accept      | tances/Enrolln | nent         | 17               |
| Applications             |                |              | 17               |
| Accepted<br>New Enrolled |                |              | 14               |
|                          | F 11 1         | N.T.         | 11               |
| GPA Fall 2006 New        | Enrolled       | <u>N</u>     | <u>Avg.</u>      |
| CDE E 11 000 ( N         | F 11 1         | 11           | 3.47             |
| GRE Fall 2006 New        | Enrolled       | <u>N</u>     | <u>Avg.</u>      |
| Verbal                   |                | 11           | 415              |
| Writing                  |                | 11           | 4.27             |
| Quantitative             |                | 11           | 493              |
| TOEFL Fall 2006 N        | lew Enrolled   | <u>N</u><br> | <u>Avg.</u><br>* |
| Enrollment End of Tern   | n              |              |                  |
| Term                     |                |              |                  |
| Summer 2006              | On-Campus      | S            | 20               |
|                          | Off-Campu      | S            |                  |
|                          | Total          |              | 20               |
| Fall 2006                | On-Campus      | 3            | 34               |
|                          | Off-Campu      |              |                  |
|                          | Total          |              | 34               |
| Spring 2007              | On-Campus      | 3            | 37               |
|                          | Off-Campu      | s            |                  |
|                          | Total          |              | 37               |
| Racial/Ethnic Desig      | nation Fall 20 | 06           |                  |
| American Indiar          |                |              |                  |
| Black Non/Hisp           | anic           |              |                  |
| Asian/Pacific Islander   |                | 1            |                  |
| Hispanic                 |                |              | 1                |
| White Non-Hispanic       |                | 32           |                  |
| Unknown                  |                |              |                  |
| Non-Resident A           | lien           |              |                  |
| Total                    |                |              | 34               |
| Gender Fall 2006         |                |              |                  |
| Male                     |                |              |                  |
| Female                   |                |              | 34               |
|                          |                |              |                  |