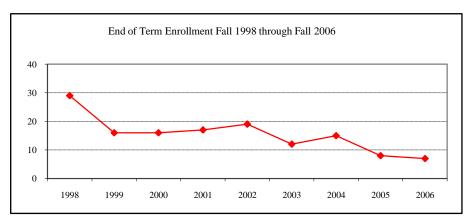

#### **AGRIBUSINESS**

| tances/Enrollment |                                                                                                                                                                                        |
|-------------------|----------------------------------------------------------------------------------------------------------------------------------------------------------------------------------------|
|                   | 7                                                                                                                                                                                      |
|                   | 4                                                                                                                                                                                      |
|                   | 4                                                                                                                                                                                      |
| Enrolled N        | Avg.                                                                                                                                                                                   |
| Less than 4       | 3.23                                                                                                                                                                                   |
| Enrolled N        | Avg.                                                                                                                                                                                   |
| Less than 4       | 357                                                                                                                                                                                    |
| Less than 4       | 4.17                                                                                                                                                                                   |
| Less than 4       | 523                                                                                                                                                                                    |
| lew Enrolled N    | Avg.                                                                                                                                                                                   |
| Less than 4       | 637                                                                                                                                                                                    |
| n                 |                                                                                                                                                                                        |
|                   |                                                                                                                                                                                        |
| On-Campus         | 5                                                                                                                                                                                      |
|                   | 1                                                                                                                                                                                      |
| Total             | 6                                                                                                                                                                                      |
| On-Campus         | 9                                                                                                                                                                                      |
| •                 |                                                                                                                                                                                        |
|                   | 9                                                                                                                                                                                      |
| •                 | 9                                                                                                                                                                                      |
| -                 |                                                                                                                                                                                        |
|                   | 9                                                                                                                                                                                      |
| nation Fall 2006  |                                                                                                                                                                                        |
|                   |                                                                                                                                                                                        |
|                   |                                                                                                                                                                                        |
|                   |                                                                                                                                                                                        |
|                   |                                                                                                                                                                                        |
|                   | 7                                                                                                                                                                                      |
|                   |                                                                                                                                                                                        |
|                   | 2                                                                                                                                                                                      |
|                   | 9                                                                                                                                                                                      |
|                   |                                                                                                                                                                                        |
|                   | 4                                                                                                                                                                                      |
|                   | 5                                                                                                                                                                                      |
|                   | Enrolled N Less than 4 Enrolled N Less than 4  The Enrolled N Less than 4  The Enrolled N Less than 4  The Con-Campus Off-Campus Total |