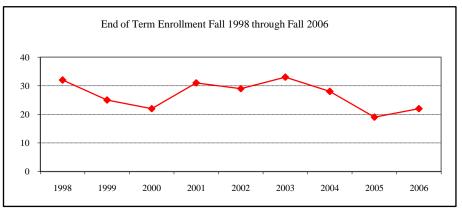

### COLLEGE TOTAL

| New Fall 2006          |                  |      |
|------------------------|------------------|------|
| Applications/Accepta   | ances/Enrollment | t    |
| Applications           |                  | 256  |
| Accepted               |                  | 181  |
| New Enrolled           |                  | 96   |
| GPA Fall 2006 New      | Enrolled N       | Avg. |
|                        | More than 90     | 3.41 |
| GRE Fall 2006 New      | Enrolled N       | Avg. |
| Verbal                 | 81               | 409  |
| Writing                | 80               |      |
| Quantitative           | 81               | 574  |
| TOEFL Fall 2006 No     | ew Enrolled N    | Avg. |
|                        | More than 20     | 604  |
| Enrollment End of Term |                  |      |
| Term                   |                  |      |
| Summer 2006            | On-Campus        | 138  |
|                        | Off-Campus       | 1    |
|                        | Total            | 139  |
| Fall 2006              | On-Campus        | 292  |
|                        | Off-Campus       |      |
|                        | Total            | 292  |
| Spring 2007            | On-Campus        | 289  |
|                        | Off-Campus       |      |
|                        | Total            | 289  |
| Racial/Ethnic Design   |                  |      |
| American Indian/       |                  | 1    |
| Black Non/Hispanic     |                  | 10   |
| Asian/Pacific Islander |                  | 8    |
| Hispanic               |                  | 6    |
| White Non-Hispanic     |                  | 197  |
| Unknown                |                  | 6    |
| Non-Resident Alien     |                  | 64   |
| Total                  |                  | 292  |
| Gender Fall 2006       |                  |      |
| Male                   |                  | 144  |
| Female                 |                  | 148  |