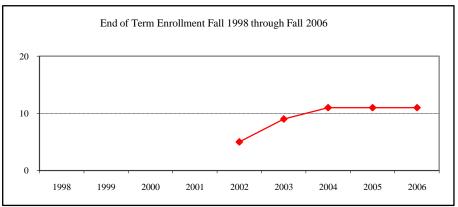

#### **AGRIBUSINESS**

| tances/Enrollment |                                                                                                                                                                                        |
|-------------------|----------------------------------------------------------------------------------------------------------------------------------------------------------------------------------------|
|                   | 7                                                                                                                                                                                      |
|                   | 4                                                                                                                                                                                      |
|                   | 4                                                                                                                                                                                      |
| Enrolled N        | Avg.                                                                                                                                                                                   |
| Less than 4       | 3.23                                                                                                                                                                                   |
| Enrolled N        | Avg.                                                                                                                                                                                   |
| Less than 4       | 357                                                                                                                                                                                    |
| Less than 4       | 4.17                                                                                                                                                                                   |
| Less than 4       | 523                                                                                                                                                                                    |
| lew Enrolled N    | Avg.                                                                                                                                                                                   |
| Less than 4       | 637                                                                                                                                                                                    |
| n                 |                                                                                                                                                                                        |
|                   |                                                                                                                                                                                        |
| On-Campus         | 5                                                                                                                                                                                      |
|                   | 1                                                                                                                                                                                      |
| Total             | 6                                                                                                                                                                                      |
| On-Campus         | 9                                                                                                                                                                                      |
| •                 |                                                                                                                                                                                        |
|                   | 9                                                                                                                                                                                      |
| •                 | 9                                                                                                                                                                                      |
| -                 |                                                                                                                                                                                        |
|                   | 9                                                                                                                                                                                      |
| nation Fall 2006  |                                                                                                                                                                                        |
|                   |                                                                                                                                                                                        |
|                   |                                                                                                                                                                                        |
|                   |                                                                                                                                                                                        |
|                   |                                                                                                                                                                                        |
|                   | 7                                                                                                                                                                                      |
|                   |                                                                                                                                                                                        |
|                   | 2                                                                                                                                                                                      |
|                   | 9                                                                                                                                                                                      |
|                   |                                                                                                                                                                                        |
|                   | 4                                                                                                                                                                                      |
|                   | 5                                                                                                                                                                                      |
|                   | Enrolled N Less than 4 Enrolled N Less than 4  The Enrolled N Less than 4  The Enrolled N Less than 4  The Con-Campus Off-Campus Total |