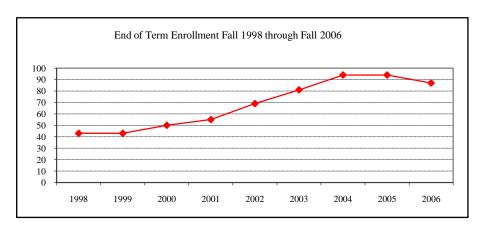

### COLLEGE TOTAL

| New Fall 2006          |                  |      |
|------------------------|------------------|------|
| Applications/Accepta   | ances/Enrollment | t    |
| Applications           |                  | 256  |
| Accepted               |                  | 181  |
| New Enrolled           |                  | 96   |
| GPA Fall 2006 New      | Enrolled N       | Avg. |
|                        | More than 90     | 3.41 |
| GRE Fall 2006 New      | Enrolled N       | Avg. |
| Verbal                 | 81               | 409  |
| Writing                | 80               |      |
| Quantitative           | 81               | 574  |
| TOEFL Fall 2006 No     | ew Enrolled N    | Avg. |
|                        | More than 20     | 604  |
| Enrollment End of Term |                  |      |
| Term                   |                  |      |
| Summer 2006            | On-Campus        | 138  |
|                        | Off-Campus       | 1    |
|                        | Total            | 139  |
| Fall 2006              | On-Campus        | 292  |
|                        | Off-Campus       |      |
|                        | Total            | 292  |
| Spring 2007            | On-Campus        | 289  |
|                        | Off-Campus       |      |
|                        | Total            | 289  |
| Racial/Ethnic Design   |                  |      |
| American Indian/       |                  | 1    |
| Black Non/Hispanic     |                  | 10   |
| Asian/Pacific Islander |                  | 8    |
| Hispanic               |                  | 6    |
| White Non-Hispanic     |                  | 197  |
| Unknown                |                  | 6    |
| Non-Resident Alien     |                  | 64   |
| Total                  |                  | 292  |
| Gender Fall 2006       |                  |      |
| Male                   |                  | 144  |
| Female                 |                  | 148  |