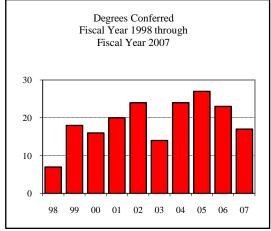

| egrees Conferred Fiscal Year 20 | 007 |
|---------------------------------|-----|
| Term                            |     |
| Summer 2006                     | 24  |
| Fall 2006                       | 24  |
| Spring 2007                     | 60  |
| Racial/Ethnic Designation       |     |
| American Indian/Native          | 1   |
| Black Non/Hispanic              | 3   |
| Asian/Pacific Islander          | 1   |
| Hispanic                        | 4   |
| White Non-Hispanic              | 76  |
| Unknown                         | 5   |
| Non-Resident Alien              | 18  |
| Total                           | 108 |
| Gender                          |     |
| Male                            | 53  |
| Female                          | 55  |
| Type                            |     |
| MA                              | 3   |
| MS                              | 105 |
| Degree Option                   |     |
| Culminating Experience          | 56  |
| Comprehensive Exam              | 24  |
| Thesis                          | 28  |
|                                 |     |