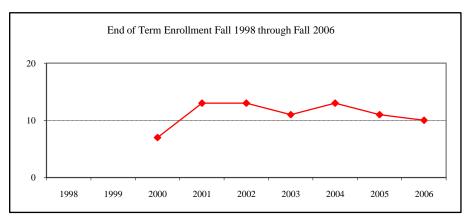

#### **AGRIBUSINESS**

| tances/Enrollment |                                                                                                                                                                                        |
|-------------------|----------------------------------------------------------------------------------------------------------------------------------------------------------------------------------------|
|                   | 7                                                                                                                                                                                      |
|                   | 4                                                                                                                                                                                      |
|                   | 4                                                                                                                                                                                      |
| Enrolled N        | Avg.                                                                                                                                                                                   |
| Less than 4       | 3.23                                                                                                                                                                                   |
| Enrolled N        | Avg.                                                                                                                                                                                   |
| Less than 4       | 357                                                                                                                                                                                    |
| Less than 4       | 4.17                                                                                                                                                                                   |
| Less than 4       | 523                                                                                                                                                                                    |
| lew Enrolled N    | Avg.                                                                                                                                                                                   |
| Less than 4       | 637                                                                                                                                                                                    |
| n                 |                                                                                                                                                                                        |
|                   |                                                                                                                                                                                        |
| On-Campus         | 5                                                                                                                                                                                      |
|                   | 1                                                                                                                                                                                      |
| Total             | 6                                                                                                                                                                                      |
| On-Campus         | 9                                                                                                                                                                                      |
| •                 |                                                                                                                                                                                        |
|                   | 9                                                                                                                                                                                      |
| •                 | 9                                                                                                                                                                                      |
| -                 |                                                                                                                                                                                        |
|                   | 9                                                                                                                                                                                      |
| nation Fall 2006  |                                                                                                                                                                                        |
|                   |                                                                                                                                                                                        |
|                   |                                                                                                                                                                                        |
|                   |                                                                                                                                                                                        |
|                   |                                                                                                                                                                                        |
|                   | 7                                                                                                                                                                                      |
|                   |                                                                                                                                                                                        |
|                   | 2                                                                                                                                                                                      |
|                   | 9                                                                                                                                                                                      |
|                   |                                                                                                                                                                                        |
|                   | 4                                                                                                                                                                                      |
|                   | 5                                                                                                                                                                                      |
|                   | Enrolled N Less than 4 Enrolled N Less than 4  The Enrolled N Less than 4  The Enrolled N Less than 4  The Con-Campus Off-Campus Total |