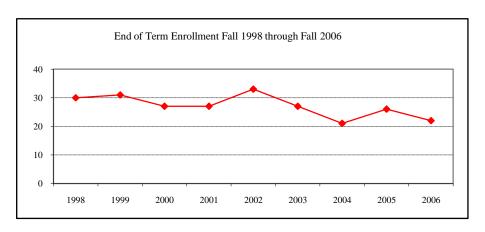

#### **AGRIBUSINESS**

| tances/Enrollment |                                                                                                                                                                                        |
|-------------------|----------------------------------------------------------------------------------------------------------------------------------------------------------------------------------------|
|                   | 7                                                                                                                                                                                      |
|                   | 4                                                                                                                                                                                      |
|                   | 4                                                                                                                                                                                      |
| Enrolled N        | Avg.                                                                                                                                                                                   |
| Less than 4       | 3.23                                                                                                                                                                                   |
| Enrolled N        | Avg.                                                                                                                                                                                   |
| Less than 4       | 357                                                                                                                                                                                    |
| Less than 4       | 4.17                                                                                                                                                                                   |
| Less than 4       | 523                                                                                                                                                                                    |
| lew Enrolled N    | Avg.                                                                                                                                                                                   |
| Less than 4       | 637                                                                                                                                                                                    |
| n                 |                                                                                                                                                                                        |
|                   |                                                                                                                                                                                        |
| On-Campus         | 5                                                                                                                                                                                      |
|                   | 1                                                                                                                                                                                      |
| Total             | 6                                                                                                                                                                                      |
| On-Campus         | 9                                                                                                                                                                                      |
| •                 |                                                                                                                                                                                        |
|                   | 9                                                                                                                                                                                      |
| •                 | 9                                                                                                                                                                                      |
| -                 |                                                                                                                                                                                        |
|                   | 9                                                                                                                                                                                      |
| nation Fall 2006  |                                                                                                                                                                                        |
|                   |                                                                                                                                                                                        |
|                   |                                                                                                                                                                                        |
|                   |                                                                                                                                                                                        |
|                   |                                                                                                                                                                                        |
|                   | 7                                                                                                                                                                                      |
|                   |                                                                                                                                                                                        |
|                   | 2                                                                                                                                                                                      |
|                   | 9                                                                                                                                                                                      |
|                   |                                                                                                                                                                                        |
|                   | 4                                                                                                                                                                                      |
|                   | 5                                                                                                                                                                                      |
|                   | Enrolled N Less than 4 Enrolled N Less than 4  The Enrolled N Less than 4  The Enrolled N Less than 4  The Con-Campus Off-Campus Total |