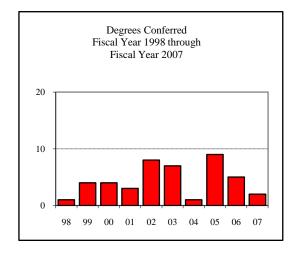

| egrees Conferred Fiscal Year 2007 |     |
|-----------------------------------|-----|
| Term                              |     |
| Summer 2006                       | 3   |
| Fall 2006                         | 1   |
| Spring 2007                       | 1   |
| Racial/Ethnic Designation         |     |
| American Indian/Native            |     |
| Black Non/Hispanic                |     |
| Asian/Pacific Islander            |     |
| Hispanic                          |     |
| White Non-Hispanic                | 3   |
| Unknown                           |     |
| Non-Resident Alien                | 2   |
| Total                             | 5   |
| Gender                            |     |
| Male                              | 3   |
| Female                            | 2   |
| Type                              |     |
| MA                                | N/A |
| MS                                | 5   |
| Degree Option                     |     |
| Culminating Experience            |     |
| Comprehensive Exam                | 1   |
| Thesis                            | 4   |