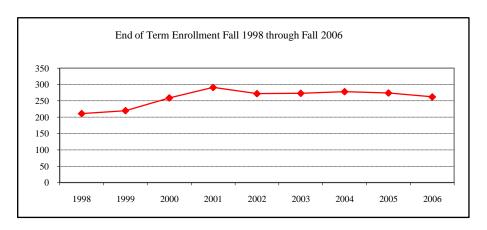

### COLLEGE TOTAL

| New Fall 2006          |                  |      |
|------------------------|------------------|------|
| Applications/Accepta   | ances/Enrollment | t    |
| Applications           |                  | 256  |
| Accepted               |                  | 181  |
| New Enrolled           |                  | 96   |
| GPA Fall 2006 New      | Enrolled N       | Avg. |
|                        | More than 90     | 3.41 |
| GRE Fall 2006 New      | Enrolled N       | Avg. |
| Verbal                 | 81               | 409  |
| Writing                | 80               |      |
| Quantitative           | 81               | 574  |
| TOEFL Fall 2006 No     | ew Enrolled N    | Avg. |
|                        | More than 20     | 604  |
| Enrollment End of Term |                  |      |
| Term                   |                  |      |
| Summer 2006            | On-Campus        | 138  |
|                        | Off-Campus       | 1    |
|                        | Total            | 139  |
| Fall 2006              | On-Campus        | 292  |
|                        | Off-Campus       |      |
|                        | Total            | 292  |
| Spring 2007            | On-Campus        | 289  |
|                        | Off-Campus       |      |
|                        | Total            | 289  |
| Racial/Ethnic Design   |                  |      |
| American Indian/       |                  | 1    |
| Black Non/Hispanic     |                  | 10   |
| Asian/Pacific Islander |                  | 8    |
| Hispanic               |                  | 6    |
| White Non-Hispanic     |                  | 197  |
| Unknown                |                  | 6    |
| Non-Resident Alien     |                  | 64   |
| Total                  |                  | 292  |
| Gender Fall 2006       |                  |      |
| Male                   |                  | 144  |
| Female                 |                  | 148  |