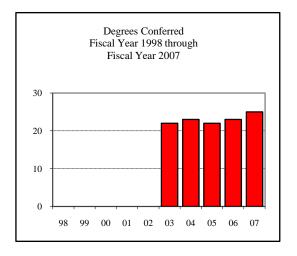

| egrees Conferred Fiscal Year 2007 |     |
|-----------------------------------|-----|
| Term                              |     |
| Summer 2006                       | 3   |
| Fall 2006                         | 1   |
| Spring 2007                       | 1   |
| Racial/Ethnic Designation         |     |
| American Indian/Native            |     |
| Black Non/Hispanic                |     |
| Asian/Pacific Islander            |     |
| Hispanic                          |     |
| White Non-Hispanic                | 3   |
| Unknown                           |     |
| Non-Resident Alien                | 2   |
| Total                             | 5   |
| Gender                            |     |
| Male                              | 3   |
| Female                            | 2   |
| Type                              |     |
| MA                                | N/A |
| MS                                | 5   |
| Degree Option                     |     |
| Culminating Experience            |     |
| Comprehensive Exam                | 1   |
| Thesis                            | 4   |