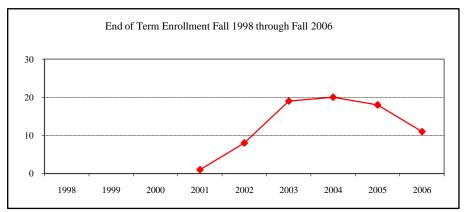

#### **AGRIBUSINESS**

| tances/Enrollment |                                                                                                                                                                                        |
|-------------------|----------------------------------------------------------------------------------------------------------------------------------------------------------------------------------------|
|                   | 7                                                                                                                                                                                      |
|                   | 4                                                                                                                                                                                      |
|                   | 4                                                                                                                                                                                      |
| Enrolled N        | Avg.                                                                                                                                                                                   |
| Less than 4       | 3.23                                                                                                                                                                                   |
| Enrolled N        | Avg.                                                                                                                                                                                   |
| Less than 4       | 357                                                                                                                                                                                    |
| Less than 4       | 4.17                                                                                                                                                                                   |
| Less than 4       | 523                                                                                                                                                                                    |
| lew Enrolled N    | Avg.                                                                                                                                                                                   |
| Less than 4       | 637                                                                                                                                                                                    |
| n                 |                                                                                                                                                                                        |
|                   |                                                                                                                                                                                        |
| On-Campus         | 5                                                                                                                                                                                      |
|                   | 1                                                                                                                                                                                      |
| Total             | 6                                                                                                                                                                                      |
| On-Campus         | 9                                                                                                                                                                                      |
| •                 |                                                                                                                                                                                        |
|                   | 9                                                                                                                                                                                      |
| •                 | 9                                                                                                                                                                                      |
| -                 |                                                                                                                                                                                        |
|                   | 9                                                                                                                                                                                      |
| nation Fall 2006  |                                                                                                                                                                                        |
|                   |                                                                                                                                                                                        |
|                   |                                                                                                                                                                                        |
|                   |                                                                                                                                                                                        |
|                   |                                                                                                                                                                                        |
|                   | 7                                                                                                                                                                                      |
|                   |                                                                                                                                                                                        |
|                   | 2                                                                                                                                                                                      |
|                   | 9                                                                                                                                                                                      |
|                   |                                                                                                                                                                                        |
|                   | 4                                                                                                                                                                                      |
|                   | 5                                                                                                                                                                                      |
|                   | Enrolled N Less than 4 Enrolled N Less than 4  The Enrolled N Less than 4  The Enrolled N Less than 4  The Con-Campus Off-Campus Total |