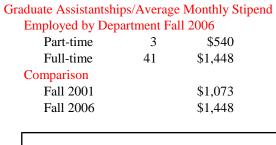

# Graduate Assistantships/Average Monthly Stipend Employed by Department Fall 2006 Part-time 1 \$438

| Part-time  | 1 | \$438 |
|------------|---|-------|
| Full-time  | 6 | \$975 |
| Comparison |   |       |
| Fall 2001  |   | \$849 |
| Fall 2006  |   | \$975 |