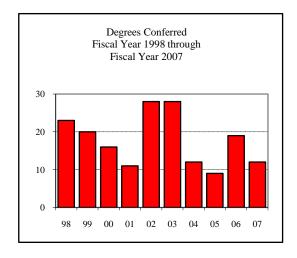

### COLLEGE TOTAL

| New Fall 2006          |                  |      |
|------------------------|------------------|------|
| Applications/Accepta   | ances/Enrollment | t    |
| Applications           |                  | 256  |
| Accepted               |                  | 181  |
| New Enrolled           |                  | 96   |
| GPA Fall 2006 New      | Enrolled N       | Avg. |
|                        | More than 90     | 3.41 |
| GRE Fall 2006 New      | Enrolled N       | Avg. |
| Verbal                 | 81               | 409  |
| Writing                | 80               |      |
| Quantitative           | 81               | 574  |
| TOEFL Fall 2006 No     | ew Enrolled N    | Avg. |
|                        | More than 20     | 604  |
| Enrollment End of Term |                  |      |
| Term                   |                  |      |
| Summer 2006            | On-Campus        | 138  |
|                        | Off-Campus       | 1    |
|                        | Total            | 139  |
| Fall 2006              | On-Campus        | 292  |
|                        | Off-Campus       |      |
|                        | Total            | 292  |
| Spring 2007            | On-Campus        | 289  |
|                        | Off-Campus       |      |
|                        | Total            | 289  |
| Racial/Ethnic Design   |                  |      |
| American Indian/       |                  | 1    |
| Black Non/Hispanic     |                  | 10   |
| Asian/Pacific Islander |                  | 8    |
| Hispanic               |                  | 6    |
| White Non-Hispanic     |                  | 197  |
| Unknown                |                  | 6    |
| Non-Resident Alien     |                  | 64   |
| Total                  |                  | 292  |
| Gender Fall 2006       |                  |      |
| Male                   |                  | 144  |
| Female                 |                  | 148  |

| egrees Conferred Fiscal Year 20 | 007 |
|---------------------------------|-----|
| Term                            |     |
| Summer 2006                     | 24  |
| Fall 2006                       | 24  |
| Spring 2007                     | 60  |
| Racial/Ethnic Designation       |     |
| American Indian/Native          | 1   |
| Black Non/Hispanic              | 3   |
| Asian/Pacific Islander          | 1   |
| Hispanic                        | 4   |
| White Non-Hispanic              | 76  |
| Unknown                         | 5   |
| Non-Resident Alien              | 18  |
| Total                           | 108 |
| Gender                          |     |
| Male                            | 53  |
| Female                          | 55  |
| Type                            |     |
| MA                              | 3   |
| MS                              | 105 |
| Degree Option                   |     |
| Culminating Experience          | 56  |
| Comprehensive Exam              | 24  |
| Thesis                          | 28  |
|                                 |     |