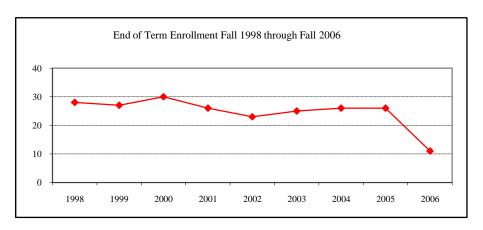

#### **AGRIBUSINESS**

| tances/Enrollment |                                                                                                                                                                                        |
|-------------------|----------------------------------------------------------------------------------------------------------------------------------------------------------------------------------------|
|                   | 7                                                                                                                                                                                      |
|                   | 4                                                                                                                                                                                      |
|                   | 4                                                                                                                                                                                      |
| Enrolled N        | Avg.                                                                                                                                                                                   |
| Less than 4       | 3.23                                                                                                                                                                                   |
| Enrolled N        | Avg.                                                                                                                                                                                   |
| Less than 4       | 357                                                                                                                                                                                    |
| Less than 4       | 4.17                                                                                                                                                                                   |
| Less than 4       | 523                                                                                                                                                                                    |
| lew Enrolled N    | Avg.                                                                                                                                                                                   |
| Less than 4       | 637                                                                                                                                                                                    |
| n                 |                                                                                                                                                                                        |
|                   |                                                                                                                                                                                        |
| On-Campus         | 5                                                                                                                                                                                      |
|                   | 1                                                                                                                                                                                      |
| Total             | 6                                                                                                                                                                                      |
| On-Campus         | 9                                                                                                                                                                                      |
| •                 |                                                                                                                                                                                        |
|                   | 9                                                                                                                                                                                      |
| •                 | 9                                                                                                                                                                                      |
| -                 |                                                                                                                                                                                        |
|                   | 9                                                                                                                                                                                      |
| nation Fall 2006  |                                                                                                                                                                                        |
|                   |                                                                                                                                                                                        |
|                   |                                                                                                                                                                                        |
|                   |                                                                                                                                                                                        |
|                   |                                                                                                                                                                                        |
|                   | 7                                                                                                                                                                                      |
|                   |                                                                                                                                                                                        |
|                   | 2                                                                                                                                                                                      |
|                   | 9                                                                                                                                                                                      |
|                   |                                                                                                                                                                                        |
|                   | 4                                                                                                                                                                                      |
|                   | 5                                                                                                                                                                                      |
|                   | Enrolled N Less than 4 Enrolled N Less than 4  The Enrolled N Less than 4  The Enrolled N Less than 4  The Con-Campus Off-Campus Total |