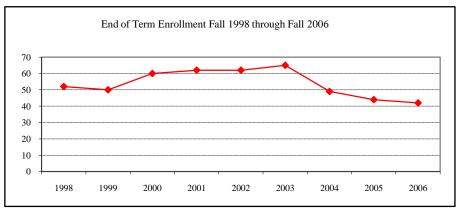

### COLLEGE TOTAL

| New Fall 2006          |                  |      |
|------------------------|------------------|------|
| Applications/Accepta   | ances/Enrollment | t    |
| Applications           |                  | 256  |
| Accepted               |                  | 181  |
| New Enrolled           |                  | 96   |
| GPA Fall 2006 New      | Enrolled N       | Avg. |
|                        | More than 90     | 3.41 |
| GRE Fall 2006 New      | Enrolled N       | Avg. |
| Verbal                 | 81               | 409  |
| Writing                | 80               |      |
| Quantitative           | 81               | 574  |
| TOEFL Fall 2006 No     | ew Enrolled N    | Avg. |
|                        | More than 20     | 604  |
| Enrollment End of Term |                  |      |
| Term                   |                  |      |
| Summer 2006            | On-Campus        | 138  |
|                        | Off-Campus       | 1    |
|                        | Total            | 139  |
| Fall 2006              | On-Campus        | 292  |
|                        | Off-Campus       |      |
|                        | Total            | 292  |
| Spring 2007            | On-Campus        | 289  |
|                        | Off-Campus       |      |
|                        | Total            | 289  |
| Racial/Ethnic Design   |                  |      |
| American Indian/       |                  | 1    |
| Black Non/Hispanic     |                  | 10   |
| Asian/Pacific Islander |                  | 8    |
| Hispanic               |                  | 6    |
| White Non-Hispanic     |                  | 197  |
| Unknown                |                  | 6    |
| Non-Resident Alien     |                  | 64   |
| Total                  |                  | 292  |
| Gender Fall 2006       |                  |      |
| Male                   |                  | 144  |
| Female                 |                  | 148  |