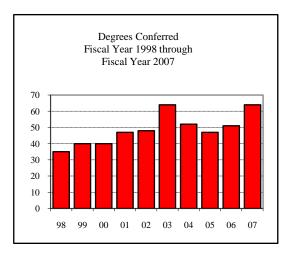

| egrees Conferred Fiscal Year 20 | 007 |
|---------------------------------|-----|
| Term                            |     |
| Summer 2006                     | 24  |
| Fall 2006                       | 24  |
| Spring 2007                     | 60  |
| Racial/Ethnic Designation       |     |
| American Indian/Native          | 1   |
| Black Non/Hispanic              | 3   |
| Asian/Pacific Islander          | 1   |
| Hispanic                        | 4   |
| White Non-Hispanic              | 76  |
| Unknown                         | 5   |
| Non-Resident Alien              | 18  |
| Total                           | 108 |
| Gender                          |     |
| Male                            | 53  |
| Female                          | 55  |
| Type                            |     |
| MA                              | 3   |
| MS                              | 105 |
| Degree Option                   |     |
| Culminating Experience          | 56  |
| Comprehensive Exam              | 24  |
| Thesis                          | 28  |
|                                 |     |