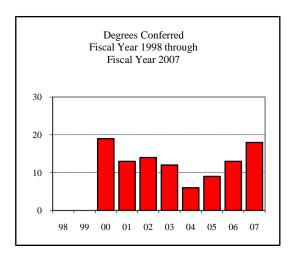

| egrees Conferred Fiscal Year 2007 |     |
|-----------------------------------|-----|
| Term                              |     |
| Summer 2006                       | 3   |
| Fall 2006                         | 1   |
| Spring 2007                       | 1   |
| Racial/Ethnic Designation         |     |
| American Indian/Native            |     |
| Black Non/Hispanic                |     |
| Asian/Pacific Islander            |     |
| Hispanic                          |     |
| White Non-Hispanic                | 3   |
| Unknown                           |     |
| Non-Resident Alien                | 2   |
| Total                             | 5   |
| Gender                            |     |
| Male                              | 3   |
| Female                            | 2   |
| Type                              |     |
| MA                                | N/A |
| MS                                | 5   |
| Degree Option                     |     |
| Culminating Experience            |     |
| Comprehensive Exam                | 1   |
| Thesis                            | 4   |