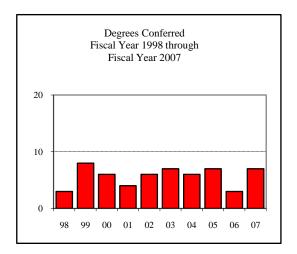

| egrees Conferred Fiscal Year 2007 |     |
|-----------------------------------|-----|
| Term                              |     |
| Summer 2006                       | 3   |
| Fall 2006                         | 1   |
| Spring 2007                       | 1   |
| Racial/Ethnic Designation         |     |
| American Indian/Native            |     |
| Black Non/Hispanic                |     |
| Asian/Pacific Islander            |     |
| Hispanic                          |     |
| White Non-Hispanic                | 3   |
| Unknown                           |     |
| Non-Resident Alien                | 2   |
| Total                             | 5   |
| Gender                            |     |
| Male                              | 3   |
| Female                            | 2   |
| Type                              |     |
| MA                                | N/A |
| MS                                | 5   |
| Degree Option                     |     |
| Culminating Experience            |     |
| Comprehensive Exam                | 1   |
| Thesis                            | 4   |