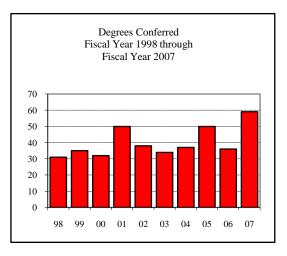

| egrees Conferred Fiscal Year 2007 |     |
|-----------------------------------|-----|
| Term                              |     |
| Summer 2006                       | 3   |
| Fall 2006                         | 1   |
| Spring 2007                       | 1   |
| Racial/Ethnic Designation         |     |
| American Indian/Native            |     |
| Black Non/Hispanic                |     |
| Asian/Pacific Islander            |     |
| Hispanic                          |     |
| White Non-Hispanic                | 3   |
| Unknown                           |     |
| Non-Resident Alien                | 2   |
| Total                             | 5   |
| Gender                            |     |
| Male                              | 3   |
| Female                            | 2   |
| Type                              |     |
| MA                                | N/A |
| MS                                | 5   |
| Degree Option                     |     |
| Culminating Experience            |     |
| Comprehensive Exam                | 1   |
| Thesis                            | 4   |