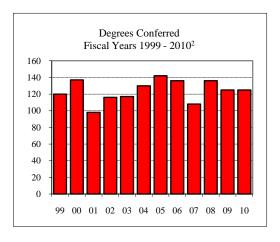

| Degrees Conferred Fiscal Year 2010 |     |
|------------------------------------|-----|
| Term                               |     |
| Summer 2009                        | 14  |
| Fall 2009                          | 33  |
| Spring 2010                        | 78  |
| Racial/Ethnic Designation          |     |
| American Indian/Native Alaskan     |     |
| Black Non/Hispanic                 | 1   |
| Asian/Pacific Islander             | 3   |
| Hispanic                           | 2   |
| White Non-Hispanic                 | 79  |
| Unknown                            | 6   |
| Non-Resident Alien                 | 34  |
| Total                              | 125 |
| Gender                             |     |
| Male                               | 77  |
| Female                             | 48  |
| Туре                               |     |
| MA                                 | 1   |
| MS                                 | 124 |
| Degree Option                      |     |
| Culminating Experience             | 77  |
| Comprehensive Exam                 | 30  |
| Thesis                             | 18  |
|                                    |     |