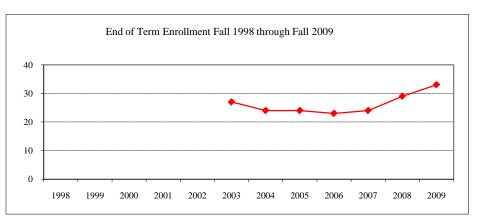

#### **TECHNOLOGY**

| New Fall 2009                  |                 |          |      |
|--------------------------------|-----------------|----------|------|
| Applications/Accep             | ptances/Enrolli | ment     |      |
| Applications                   |                 |          | 22   |
| Accepted                       |                 |          | 19   |
| New Enrolled                   |                 |          | 14   |
| GPA Fall 2009 Ne               | w Enrolled      | <u>N</u> | Avg. |
|                                |                 | 13       | 3.40 |
| GRE Fall 2009 Nev              | w Enrolled      | <u>N</u> | Avg. |
| Verbal                         |                 | 2        | N/A  |
| Writing                        |                 | 2        | N/A  |
| Quantitative                   |                 | 2        | N/A  |
| TOEFL Fall 2009 l              | New Enrolled    | <u>N</u> | Avg. |
|                                |                 |          |      |
| Enrollment End of Ter          | m               |          |      |
| Term                           |                 |          |      |
| Summer 2009                    | On-Campu        | IS       | 25   |
|                                | Off-Campu       | 1S       | 40   |
|                                | Total           | l        | 65   |
| Fall 2009                      | On-Campu        | IS       | 59   |
|                                | Off-Campu       | ıs       | 23   |
|                                | Total           | l        | 82   |
| Spring 2010                    | On-Campu        | IS       | 83   |
|                                | Off-Campu       | ıs       | 1    |
|                                | Total           | l        | 84   |
| Racial/Ethnic Desi             | gnation Fall 20 | 009      |      |
| American Indian/Native Alaskan |                 |          |      |
| Black Non/Hispanic             |                 | 6        |      |
| Asian/Pacific Islander         |                 | 2        |      |
| Hispanic                       |                 | 2        |      |
| White Non-His                  | panic           |          | 61   |
|                                | -               |          |      |

3

8

82

55 27

Unknown

Gender Fall 2009

Male

Female