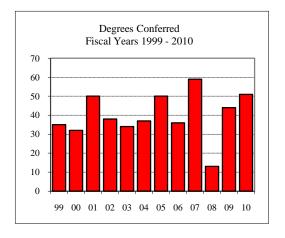

### CAST ~ MASTERS PROGRAM COLLEGE TOTAL

| New Fall 2009          |               |          |      |
|------------------------|---------------|----------|------|
| Applications/Accep     | tances/Enroll | ment     |      |
| Applications           |               |          | 257  |
| Accepted               |               |          | 176  |
| New Enrolled           |               |          | 100  |
| GPA Fall 2009 Nev      | v Enrolled    | <u>N</u> | Avg. |
|                        |               | 98       | 3.48 |
| GRE Fall 2009 Nev      | v Enrolled    | <u>N</u> | Avg. |
| Verbal                 |               | 85       | 430  |
| Writing                |               | 85       | 3.92 |
| Quantitative           |               | 85       | 570  |
| TOEFL Fall 2009 N      | New Enrolled  | <u>N</u> | Avg. |
|                        |               | 9        | 114  |
| Enrollment End of Terr | n             |          |      |
| Term                   |               |          |      |
| Summer 2009            | On-Campu      | S        | 143  |
|                        | Off-Campu     | 1S       | 51   |
|                        | Total         |          | 194  |
| Fall 2009              | On-Campu      | S        | 351  |
|                        | Off-Campu     | 1S       | 23   |
|                        | Total         |          | 374  |
| Spring 2010            | On-Campu      |          | 363  |
|                        | Off-Campu     |          | 1    |
|                        | Total         |          | 364  |
| Racial/Ethnic Desig    |               |          |      |
| American India         | n/Native Alas | kan      | 1    |
| Black Non/Hisp         |               |          | 15   |
| Asian/Pacific Is       | lander        |          | 6    |
| Hispanic               |               |          | 5    |
| White Non-Hisp         | oanic         |          | 248  |
| Unknown                |               |          | 11   |
| Non-Resident A         | lien          |          | 88   |
| Total                  |               |          | 374  |
| Gender Fall 2009       |               |          |      |
| Male                   |               |          | 202  |
| Female                 |               |          | 172  |

| Degrees Conferred Fiscal Year 2010 |     |
|------------------------------------|-----|
| Term                               |     |
| Summer 2009                        | 14  |
| Fall 2009                          | 33  |
| Spring 2010                        | 78  |
| Racial/Ethnic Designation          |     |
| American Indian/Native Alaskan     |     |
| Black Non/Hispanic                 | 1   |
| Asian/Pacific Islander             | 3   |
| Hispanic                           | 2   |
| White Non-Hispanic                 | 79  |
| Unknown                            | 6   |
| Non-Resident Alien                 | 34  |
| Total                              | 125 |
| Gender                             |     |
| Male                               | 77  |
| Female                             | 48  |
| Туре                               |     |
| MA                                 | 1   |
| MS                                 | 124 |
| Degree Option                      |     |
| Culminating Experience             | 77  |
| Comprehensive Exam                 | 30  |
| Thesis                             | 18  |
|                                    |     |