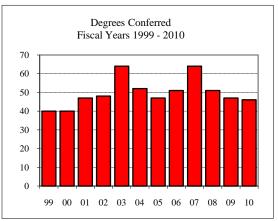

### CAST ~ MASTERS PROGRAM COLLEGE TOTAL

| New Fall 2009          |               |          |      |
|------------------------|---------------|----------|------|
| Applications/Accep     | tances/Enroll | ment     |      |
| Applications           |               |          | 257  |
| Accepted               |               |          | 176  |
| New Enrolled           |               |          | 100  |
| GPA Fall 2009 Nev      | v Enrolled    | <u>N</u> | Avg. |
|                        |               | 98       | 3.48 |
| GRE Fall 2009 Nev      | v Enrolled    | <u>N</u> | Avg. |
| Verbal                 |               | 85       | 430  |
| Writing                |               | 85       | 3.92 |
| Quantitative           |               | 85       | 570  |
| TOEFL Fall 2009 N      | New Enrolled  | <u>N</u> | Avg. |
|                        |               | 9        | 114  |
| Enrollment End of Terr | n             |          |      |
| Term                   |               |          |      |
| Summer 2009            | On-Campu      | S        | 143  |
|                        | Off-Campu     | 1S       | 51   |
|                        | Total         |          | 194  |
| Fall 2009              | On-Campu      | S        | 351  |
|                        | Off-Campu     | 1S       | 23   |
|                        | Total         |          | 374  |
| Spring 2010            | On-Campu      |          | 363  |
|                        | Off-Campu     |          | 1    |
|                        | Total         |          | 364  |
| Racial/Ethnic Desig    |               |          |      |
| American India         | n/Native Alas | kan      | 1    |
| Black Non/Hisp         |               |          | 15   |
| Asian/Pacific Is       | lander        |          | 6    |
| Hispanic               |               |          | 5    |
| White Non-Hisp         | oanic         |          | 248  |
| Unknown                |               |          | 11   |
| Non-Resident A         | lien          |          | 88   |
| Total                  |               |          | 374  |
| Gender Fall 2009       |               |          |      |
| Male                   |               |          | 202  |
| Female                 |               |          | 172  |

| Degrees Conferred Fiscal Year 2010 |     |
|------------------------------------|-----|
| Term                               |     |
| Summer 2009                        | 14  |
| Fall 2009                          | 33  |
| Spring 2010                        | 78  |
| Racial/Ethnic Designation          |     |
| American Indian/Native Alaskan     |     |
| Black Non/Hispanic                 | 1   |
| Asian/Pacific Islander             | 3   |
| Hispanic                           | 2   |
| White Non-Hispanic                 | 79  |
| Unknown                            | 6   |
| Non-Resident Alien                 | 34  |
| Total                              | 125 |
| Gender                             |     |
| Male                               | 77  |
| Female                             | 48  |
| Туре                               |     |
| MA                                 | 1   |
| MS                                 | 124 |
| Degree Option                      |     |
| Culminating Experience             | 77  |
| Comprehensive Exam                 | 30  |
| Thesis                             | 18  |
|                                    |     |