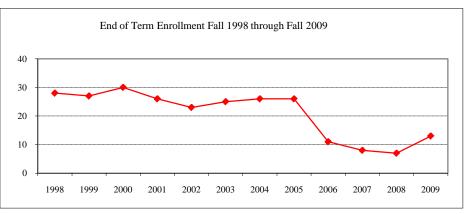

#### **TECHNOLOGY**

| New Fall 2009                  |                 |          |      |
|--------------------------------|-----------------|----------|------|
| Applications/Accep             | ptances/Enrolli | ment     |      |
| Applications                   |                 |          | 22   |
| Accepted                       |                 |          | 19   |
| New Enrolled                   |                 |          | 14   |
| GPA Fall 2009 Ne               | w Enrolled      | <u>N</u> | Avg. |
|                                |                 | 13       | 3.40 |
| GRE Fall 2009 Nev              | w Enrolled      | <u>N</u> | Avg. |
| Verbal                         |                 | 2        | N/A  |
| Writing                        |                 | 2        | N/A  |
| Quantitative                   |                 | 2        | N/A  |
| TOEFL Fall 2009 l              | New Enrolled    | <u>N</u> | Avg. |
|                                |                 |          |      |
| Enrollment End of Ter          | m               |          |      |
| Term                           |                 |          |      |
| Summer 2009                    | On-Campu        | IS       | 25   |
|                                | Off-Campu       | 1S       | 40   |
|                                | Total           | l        | 65   |
| Fall 2009                      | On-Campu        | IS       | 59   |
|                                | Off-Campu       | ıs       | 23   |
|                                | Total           | l        | 82   |
| Spring 2010                    | On-Campu        | IS       | 83   |
|                                | Off-Campu       | ıs       | 1    |
|                                | Total           | l        | 84   |
| Racial/Ethnic Desi             | gnation Fall 20 | 009      |      |
| American Indian/Native Alaskan |                 |          |      |
| Black Non/Hispanic             |                 | 6        |      |
| Asian/Pacific Islander         |                 | 2        |      |
| Hispanic                       |                 | 2        |      |
| White Non-His                  | panic           |          | 61   |
|                                | -               |          |      |

3

8

82

55 27

Unknown

Gender Fall 2009

Male

Female