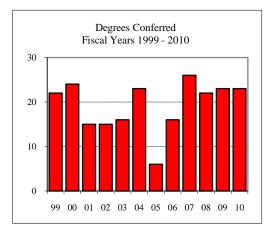

| Degrees Conferred Fiscal Year 2010 |     |
|------------------------------------|-----|
| Term                               |     |
| Summer 2009                        | 14  |
| Fall 2009                          | 33  |
| Spring 2010                        | 78  |
| Racial/Ethnic Designation          |     |
| American Indian/Native Alaskan     |     |
| Black Non/Hispanic                 | 1   |
| Asian/Pacific Islander             | 3   |
| Hispanic                           | 2   |
| White Non-Hispanic                 | 79  |
| Unknown                            | 6   |
| Non-Resident Alien                 | 34  |
| Total                              | 125 |
| Gender                             |     |
| Male                               | 77  |
| Female                             | 48  |
| Туре                               |     |
| MA                                 | 1   |
| MS                                 | 124 |
| Degree Option                      |     |
| Culminating Experience             | 77  |
| Comprehensive Exam                 | 30  |
| Thesis                             | 18  |
|                                    |     |