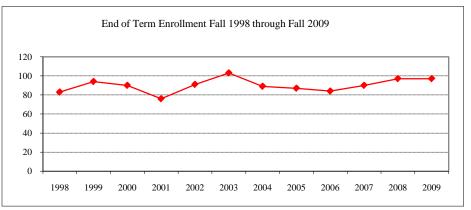

### CAST ~ MASTERS PROGRAM COLLEGE TOTAL

| New Fall 2009          |               |          |      |
|------------------------|---------------|----------|------|
| Applications/Accep     | tances/Enroll | ment     |      |
| Applications           |               |          | 257  |
| Accepted               |               |          | 176  |
| New Enrolled           |               |          | 100  |
| GPA Fall 2009 Nev      | v Enrolled    | <u>N</u> | Avg. |
|                        |               | 98       | 3.48 |
| GRE Fall 2009 Nev      | v Enrolled    | <u>N</u> | Avg. |
| Verbal                 |               | 85       | 430  |
| Writing                |               | 85       | 3.92 |
| Quantitative           |               | 85       | 570  |
| TOEFL Fall 2009 N      | New Enrolled  | <u>N</u> | Avg. |
|                        |               | 9        | 114  |
| Enrollment End of Terr | n             |          |      |
| Term                   |               |          |      |
| Summer 2009            | On-Campu      | S        | 143  |
|                        | Off-Campu     | 1S       | 51   |
|                        | Total         |          | 194  |
| Fall 2009              | On-Campu      | S        | 351  |
|                        | Off-Campu     | 1S       | 23   |
|                        | Total         |          | 374  |
| Spring 2010            | On-Campu      |          | 363  |
|                        | Off-Campu     |          | 1    |
|                        | Total         |          | 364  |
| Racial/Ethnic Desig    |               |          |      |
| American India         | n/Native Alas | kan      | 1    |
| Black Non/Hisp         |               |          | 15   |
| Asian/Pacific Is       | lander        |          | 6    |
| Hispanic               |               |          | 5    |
| White Non-Hisp         | oanic         |          | 248  |
| Unknown                |               |          | 11   |
| Non-Resident A         | lien          |          | 88   |
| Total                  |               |          | 374  |
| Gender Fall 2009       |               |          |      |
| Male                   |               |          | 202  |
| Female                 |               |          | 172  |