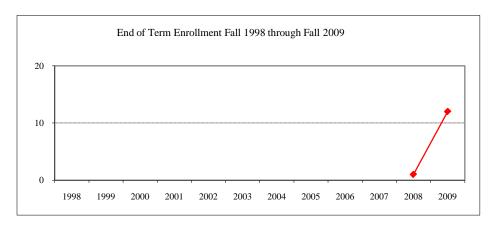

#### Term

| J1111              |                   |    |
|--------------------|-------------------|----|
| Summer 2009        | On-Campus         | 8  |
|                    | Off-Campus        |    |
|                    | Total             | 8  |
| Fall 2009          | On-Campus         | 22 |
|                    | Off-Campus        |    |
|                    | Total             | 22 |
| Spring 2010        | On-Campus         | 20 |
|                    | Off-Campus        |    |
|                    | Total             | 20 |
| acial/Ethnic Desig | gnation Fall 2009 |    |
| American India     | n/Native Alaskan  |    |
| Black Non/Hisp     | oanic             |    |
|                    |                   |    |

#### Ra

| Asian/Pacific Islander |    |
|------------------------|----|
| Hispanic               |    |
| White Non-Hispanic     | 15 |
| Unknown                | 1  |
| Non-Resident Alien     | 6  |
| Total                  | 22 |
| Gender Fall 2009       |    |