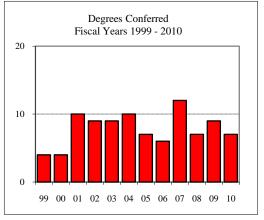

#### Degrees Conferred Fiscal Year 2010

| grees Conferred Fiscal Year 2010 |   |
|----------------------------------|---|
| Term                             |   |
| Summer 2009                      | 1 |
| Fall 2009                        |   |
| Spring 2010                      | 4 |
| Racial/Ethnic Designation        |   |
| American Indian/Native Alaskan   |   |
| Black Non/Hispanic               |   |
| Asian/Pacific Islander           |   |
| Hispanic                         |   |
| White Non-Hispanic               | 3 |
| Unknown                          |   |
| Non-Resident Alien               | 2 |
| Total                            | 5 |
| Gender                           |   |
| Male                             | 3 |
| Female                           | 2 |

#### **Degree Option**

Type MS

| Culminating Experience |  |
|------------------------|--|
| Comprehensive Exam     |  |
| Thesis                 |  |
|                        |  |