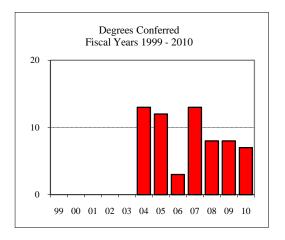

Non-Resident Alien

Total

| Degrees Conferred Fiscal Year 2010 |    |
|------------------------------------|----|
| Term                               |    |
| Summer 2009                        | 5  |
| Fall 2009                          | 11 |
| Spring 2010                        | 10 |
| Racial/Ethnic Designation          |    |
| American Indian/Native Alaskan     |    |
| Black Non/Hispanic                 |    |
| Asian/Pacific Islander             | 1  |
| Hispanic                           |    |
| White Non-Hispanic                 | 18 |
| Unknown                            | 2  |
| Non-Resident Alien                 | 5  |
| Total                              | 26 |
| Gender                             |    |
| Male                               | 20 |
| Female                             | 6  |
| Туре                               |    |
| MS                                 | 26 |
| Degree Option                      |    |
| Culminating Experience             |    |
| Comprehensive Exam                 | 23 |
| Thesis                             | 3  |
|                                    |    |