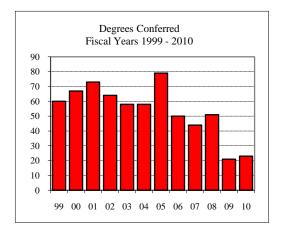

| Degrees Conferred Fiscal Year 2010 |     |
|------------------------------------|-----|
| Term                               |     |
| Summer 2009                        | 14  |
| Fall 2009                          | 33  |
| Spring 2010                        | 78  |
| Racial/Ethnic Designation          |     |
| American Indian/Native Alaskan     |     |
| Black Non/Hispanic                 | 1   |
| Asian/Pacific Islander             | 3   |
| Hispanic                           | 2   |
| White Non-Hispanic                 | 79  |
| Unknown                            | 6   |
| Non-Resident Alien                 | 34  |
| Total                              | 125 |
| Gender                             |     |
| Male                               | 77  |
| Female                             | 48  |
| Туре                               |     |
| MA                                 | 1   |
| MS                                 | 124 |
| Degree Option                      |     |
| Culminating Experience             | 77  |
| Comprehensive Exam                 | 30  |
| Thesis                             | 18  |
|                                    |     |