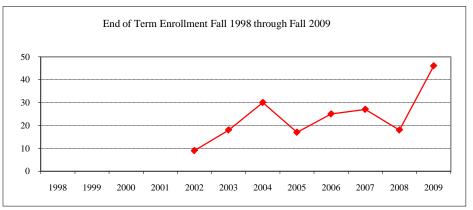

#### **Enrollment End of Term**

Male

Female

#### Term

| J1111              |                   |    |
|--------------------|-------------------|----|
| Summer 2009        | On-Campus         | 8  |
|                    | Off-Campus        |    |
|                    | Total             | 8  |
| Fall 2009          | On-Campus         | 22 |
|                    | Off-Campus        |    |
|                    | Total             | 22 |
| Spring 2010        | On-Campus         | 20 |
|                    | Off-Campus        |    |
|                    | Total             | 20 |
| acial/Ethnic Desig | gnation Fall 2009 |    |
| American India     | n/Native Alaskan  |    |
| Black Non/Hisp     | oanic             |    |
|                    |                   |    |

#### Ra

| Asian/Pacific Islander |    |
|------------------------|----|
| Hispanic               |    |
| White Non-Hispanic     | 15 |
| Unknown                | 1  |
| Non-Resident Alien     | 6  |
| Total                  | 22 |
| Gender Fall 2009       |    |