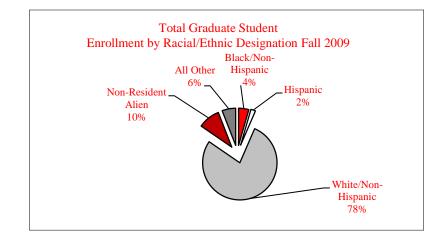

#### GRADUATE STUDENT & GENERAL FACTS ~ FALL 2009

| <b>Graduate Student Information</b>     |               | Degrees Conferred in Fiscal Year 2010 |             | Percent of Faculty who are Gr    | aduate Faculty      |
|-----------------------------------------|---------------|---------------------------------------|-------------|----------------------------------|---------------------|
| Graduate Student End of Term Enro       | ollment       | Post Baccalaureate                    | 6           |                                  | 52.4%               |
| On-Campus                               | 2,582         | Masters                               | 712         |                                  |                     |
| Off-Campus                              | 394           | Post Masters Certificates             | 12          | Milner Library Holdings          |                     |
| Total                                   | 2,976         | IBHE Approved Certificates            | 7           | Volumes                          | 1,602,003           |
|                                         |               | Doctoral                              | 65          | Printed and electronic periodi   | cals 56,595         |
| Graduate Enrollment by Gender           |               | Total                                 | 802         | •                                |                     |
| Male                                    | 1,026         | Non-IBHE Approved Cert. Awarded       | 87          | Research and Sponsored Prog      | rams (FY 09)        |
| Female                                  | 1,950         |                                       |             | Proposals Awarded                | 216                 |
|                                         |               | Graduate Assistantships               |             | Funds Awarded                    | \$18.4 million      |
| Enrollment by Racial/Ethnic Designation |               | Within Academic Departments           | 716         |                                  |                     |
| American Indian/Native Alaskan          | 11            | Other Assistantships                  | 188         | Fall 09 Graduate Tuition & Fe    | ees Per Credit Hour |
| Black/Non-Hispanic                      | 133           | •                                     |             | Resident                         | \$284.30            |
| Asian/Pacific Islander                  | 68            | Graduate Student Average Monthly Stip | <u>ends</u> | Non-Resident                     | \$321.30            |
| Hispanic                                | 61            | Masters                               | \$966       |                                  |                     |
| White/Non-Hispanic                      | 2,323         | Doctoral                              | \$1,550     | Fiscal Year 2009 Operating E     | <u>xpenditures</u>  |
| Not Reported                            | 97            |                                       |             | University                       | \$350.8 million     |
| Non-Resident Alien                      | 283           | <b>General Facts</b>                  |             | •                                |                     |
|                                         |               | All Living Alumni (Undergraduate & G  | raduate)    | University Accreditation Age     | <u>ncies</u>        |
| Applications, Acceptances, & Enrol      | <u>lments</u> | Illinois                              | 114,874     | Illinois State University is acc | redited by the      |
| Applications                            | 2,072         | Other U.S. States                     | 42,731      | Higher Learning Commission       | of the North        |
| Acceptances                             | 1,150         | Foreign Countries                     | 909         | Central Association of Colleg    | es and Schools.     |
| New Enrollments                         | 758           | Locations Unknown                     | 18,565      | All teacher preparation progra   | ms are accredited   |
| Yield Rate (Accepted/Applied)           | 56%           |                                       |             | by the National Council for A    | ccreditation of     |
| Show Rate                               | 66%           | <u>University Employees</u>           |             | Teacher Education and are ce     |                     |
|                                         |               | Departmental Faculty                  | 1,180       | Illinois State Board of Educat   | •                   |
| New Graduate Student Profile            |               | Non-Departmental Faculty              | 33          | programs hold discipline-base    | d accreditation.    |
| Mean Master's Entering GPA              | 3.54          | Library                               | 33          | The University holds institution |                     |
| Mean Doctoral Entering GPA              | 3.71          | Lab School                            | 95          | in the American Council of Ed    |                     |
|                                         |               | Managerial/Administrative             | 69          | American Association of Coll     | ,                   |
| Student Financial Aid                   |               | Professional                          | 660         | Education, and the Council of    | -                   |
| Graduate students received \$704,52     | 2 in          | Civil Service                         | 1,472       | Schools of the United States.    | Staduate            |
| tuition waiver stipends for Fiscal Ye   | ear 2009.     | Total                                 | 3,542       | behoofs of the office states.    |                     |