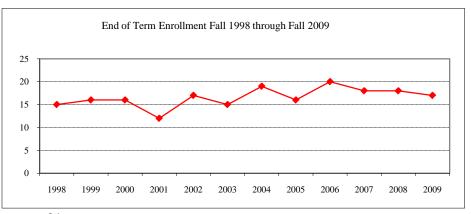

#### **Enrollment End of Term**

Male

Female

#### Term

| J1111              |                   |    |
|--------------------|-------------------|----|
| Summer 2009        | On-Campus         | 8  |
|                    | Off-Campus        |    |
|                    | Total             | 8  |
| Fall 2009          | On-Campus         | 22 |
|                    | Off-Campus        |    |
|                    | Total             | 22 |
| Spring 2010        | On-Campus         | 20 |
|                    | Off-Campus        |    |
|                    | Total             | 20 |
| acial/Ethnic Desig | gnation Fall 2009 |    |
| American India     | n/Native Alaskan  |    |
| Black Non/Hisp     | oanic             |    |
|                    |                   |    |

#### Ra

| Asian/Pacific Islander |    |
|------------------------|----|
| Hispanic               |    |
| White Non-Hispanic     | 15 |
| Unknown                | 1  |
| Non-Resident Alien     | 6  |
| Total                  | 22 |
| Gender Fall 2009       |    |