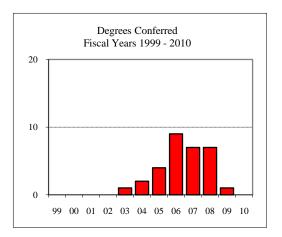

#### Degrees Conferred Fiscal Year 2010

| grees Conferred Fiscal Year 2010 |   |
|----------------------------------|---|
| Term                             |   |
| Summer 2009                      | 1 |
| Fall 2009                        |   |
| Spring 2010                      | 4 |
| Racial/Ethnic Designation        |   |
| American Indian/Native Alaskan   |   |
| Black Non/Hispanic               |   |
| Asian/Pacific Islander           |   |
| Hispanic                         |   |
| White Non-Hispanic               | 3 |
| Unknown                          |   |
| Non-Resident Alien               | 2 |
| Total                            | 5 |
| Gender                           |   |
| Male                             | 3 |
| Female                           | 2 |