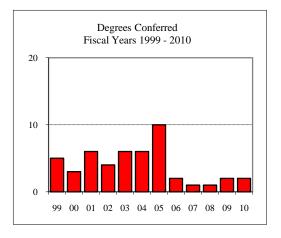

| Degrees Conferred Fiscal Year 2010 |    |
|------------------------------------|----|
| Term                               |    |
| Summer 2009                        | 1  |
| Fall 2009                          | 4  |
| Spring 2010                        | 34 |
| Racial/Ethnic Designation          |    |
| American Indian/Native Alaskan     |    |
| Black Non/Hispanic                 |    |
| Asian/Pacific Islander             |    |
| Hispanic                           | 2  |
| White Non-Hispanic                 | 32 |
| Unknown                            | 4  |
| Non-Resident Alien                 | 1  |
| Total                              | 39 |
| Gender                             |    |
| Male                               | 24 |
| Female                             | 15 |
| Туре                               |    |
| MS                                 | 39 |
|                                    |    |
| Degree Option                      |    |
| Culminating Experience             | 35 |
| Comprehensive Exam                 |    |
| Thesis                             | 4  |
|                                    |    |