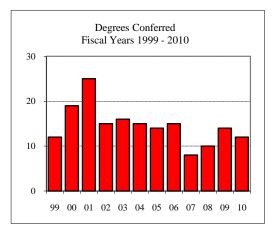

#### Degrees Conferred Fiscal Year 2010

| grees Conferred Fiscal Year 2010 |   |
|----------------------------------|---|
| Term                             |   |
| Summer 2009                      | 1 |
| Fall 2009                        |   |
| Spring 2010                      | 4 |
| Racial/Ethnic Designation        |   |
| American Indian/Native Alaskan   |   |
| Black Non/Hispanic               |   |
| Asian/Pacific Islander           |   |
| Hispanic                         |   |
| White Non-Hispanic               | 3 |
| Unknown                          |   |
| Non-Resident Alien               | 2 |
| Total                            | 5 |
| Gender                           |   |
| Male                             | 3 |
| Female                           | 2 |