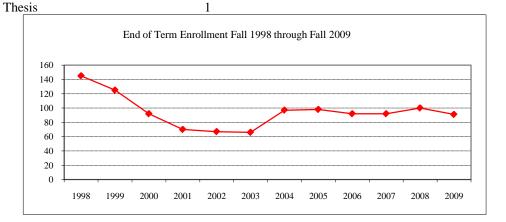

### CAST ~ MASTERS PROGRAM COLLEGE TOTAL

| New Fall 2009          |               |          |      |
|------------------------|---------------|----------|------|
| Applications/Accep     | tances/Enroll | ment     |      |
| Applications           |               |          | 257  |
| Accepted               |               |          | 176  |
| New Enrolled           |               |          | 100  |
| GPA Fall 2009 Nev      | v Enrolled    | <u>N</u> | Avg. |
|                        |               | 98       | 3.48 |
| GRE Fall 2009 Nev      | v Enrolled    | <u>N</u> | Avg. |
| Verbal                 |               | 85       | 430  |
| Writing                |               | 85       | 3.92 |
| Quantitative           |               | 85       | 570  |
| TOEFL Fall 2009 N      | New Enrolled  | <u>N</u> | Avg. |
|                        |               | 9        | 114  |
| Enrollment End of Terr | n             |          |      |
| Term                   |               |          |      |
| Summer 2009            | On-Campu      | S        | 143  |
|                        | Off-Campu     | 1S       | 51   |
|                        | Total         |          | 194  |
| Fall 2009              | On-Campu      | S        | 351  |
|                        | Off-Campu     | 1S       | 23   |
|                        | Total         |          | 374  |
| Spring 2010            | On-Campu      |          | 363  |
|                        | Off-Campu     |          | 1    |
|                        | Total         |          | 364  |
| Racial/Ethnic Desig    |               |          |      |
| American India         | n/Native Alas | kan      | 1    |
| Black Non/Hisp         |               |          | 15   |
| Asian/Pacific Is       | lander        |          | 6    |
| Hispanic               |               |          | 5    |
| White Non-Hisp         | oanic         |          | 248  |
| Unknown                |               |          | 11   |
| Non-Resident A         | lien          |          | 88   |
| Total                  |               |          | 374  |
| Gender Fall 2009       |               |          |      |
| Male                   |               |          | 202  |
| Female                 |               |          | 172  |