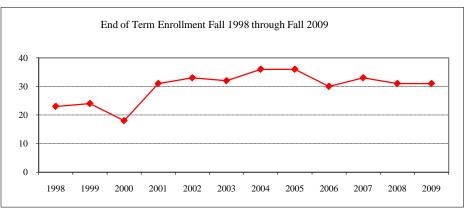

#### GRADUATE STUDENT & GENERAL FACTS ~ FALL 2009

| <b>Graduate Student Information</b>     |               | Degrees Conferred in Fiscal Year 2010 |             | Percent of Faculty who are Gr    | aduate Faculty      |
|-----------------------------------------|---------------|---------------------------------------|-------------|----------------------------------|---------------------|
| Graduate Student End of Term Enro       | ollment       | Post Baccalaureate                    | 6           |                                  | 52.4%               |
| On-Campus                               | 2,582         | Masters                               | 712         |                                  |                     |
| Off-Campus                              | 394           | Post Masters Certificates             | 12          | Milner Library Holdings          |                     |
| Total                                   | 2,976         | IBHE Approved Certificates            | 7           | Volumes                          | 1,602,003           |
|                                         |               | Doctoral                              | 65          | Printed and electronic periodi   | cals 56,595         |
| Graduate Enrollment by Gender           |               | Total                                 | 802         | •                                |                     |
| Male                                    | 1,026         | Non-IBHE Approved Cert. Awarded       | 87          | Research and Sponsored Prog      | rams (FY 09)        |
| Female                                  | 1,950         |                                       |             | Proposals Awarded                | 216                 |
|                                         |               | Graduate Assistantships               |             | Funds Awarded                    | \$18.4 million      |
| Enrollment by Racial/Ethnic Designation |               | Within Academic Departments           | 716         |                                  |                     |
| American Indian/Native Alaskan          | 11            | Other Assistantships                  | 188         | Fall 09 Graduate Tuition & Fe    | ees Per Credit Hour |
| Black/Non-Hispanic                      | 133           | •                                     |             | Resident                         | \$284.30            |
| Asian/Pacific Islander                  | 68            | Graduate Student Average Monthly Stip | <u>ends</u> | Non-Resident                     | \$321.30            |
| Hispanic                                | 61            | Masters                               | \$966       |                                  |                     |
| White/Non-Hispanic                      | 2,323         | Doctoral                              | \$1,550     | Fiscal Year 2009 Operating E     | <u>xpenditures</u>  |
| Not Reported                            | 97            |                                       |             | University                       | \$350.8 million     |
| Non-Resident Alien                      | 283           | <b>General Facts</b>                  |             | •                                |                     |
|                                         |               | All Living Alumni (Undergraduate & G  | raduate)    | University Accreditation Age     | <u>ncies</u>        |
| Applications, Acceptances, & Enrol      | <u>lments</u> | Illinois                              | 114,874     | Illinois State University is acc | redited by the      |
| Applications                            | 2,072         | Other U.S. States                     | 42,731      | Higher Learning Commission       | of the North        |
| Acceptances                             | 1,150         | Foreign Countries                     | 909         | Central Association of Colleg    | es and Schools.     |
| New Enrollments                         | 758           | Locations Unknown                     | 18,565      | All teacher preparation progra   | ms are accredited   |
| Yield Rate (Accepted/Applied)           | 56%           |                                       |             | by the National Council for A    | ccreditation of     |
| Show Rate                               | 66%           | <u>University Employees</u>           |             | Teacher Education and are ce     |                     |
|                                         |               | Departmental Faculty                  | 1,180       | Illinois State Board of Educat   | •                   |
| New Graduate Student Profile            |               | Non-Departmental Faculty              | 33          | programs hold discipline-base    | d accreditation.    |
| Mean Master's Entering GPA              | 3.54          | Library                               | 33          | The University holds institution |                     |
| Mean Doctoral Entering GPA              | 3.71          | Lab School                            | 95          | in the American Council of Ed    |                     |
|                                         |               | Managerial/Administrative             | 69          | American Association of Coll     | ,                   |
| Student Financial Aid                   |               | Professional                          | 660         | Education, and the Council of    | -                   |
| Graduate students received \$704,52     | 2 in          | Civil Service                         | 1,472       | Schools of the United States.    | Staduate            |
| tuition waiver stipends for Fiscal Ye   | ear 2009.     | Total                                 | 3,542       | behoofs of the office states.    |                     |

#### ON AND OFF CAMPUS END OF TERM ENROLLMENT ~ FALL 2009

|                             | Average Age  |                  |                     |
|-----------------------------|--------------|------------------|---------------------|
| <u>Level</u>                | as of 9/1/09 | <b>Headcount</b> | $\underline{FTE^1}$ |
| Master                      | 30.4         | 2,053            | 1,645               |
| IBHE Approved Certificate   | 32.3         | 116              | 84                  |
| Doctoral                    | 39.0         | 398              | 233                 |
| Non-Degree Seeking Students | 37.7         | 409              | 165                 |
| Total                       | 31.8         | 2,976            | 2,127               |