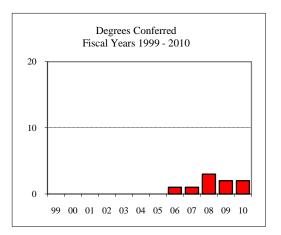

#### Degrees Conferred Fiscal Year 2010

| grees Conferred Fiscal Year 2010 |   |
|----------------------------------|---|
| Term                             |   |
| Summer 2009                      | 1 |
| Fall 2009                        |   |
| Spring 2010                      | 4 |
| Racial/Ethnic Designation        |   |
| American Indian/Native Alaskan   |   |
| Black Non/Hispanic               |   |
| Asian/Pacific Islander           |   |
| Hispanic                         |   |
| White Non-Hispanic               | 3 |
| Unknown                          |   |
| Non-Resident Alien               | 2 |
| Total                            | 5 |
| Gender                           |   |
| Male                             | 3 |
| Female                           | 2 |