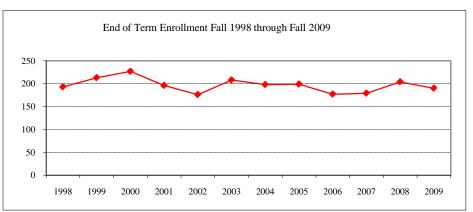

### CAST ~ MASTERS PROGRAM COLLEGE TOTAL

| New Fall 2009          |               |          |      |
|------------------------|---------------|----------|------|
| Applications/Accep     | tances/Enroll | ment     |      |
| Applications           |               |          | 257  |
| Accepted               |               |          | 176  |
| New Enrolled           |               |          | 100  |
| GPA Fall 2009 Nev      | v Enrolled    | <u>N</u> | Avg. |
|                        |               | 98       | 3.48 |
| GRE Fall 2009 Nev      | v Enrolled    | <u>N</u> | Avg. |
| Verbal                 |               | 85       | 430  |
| Writing                |               | 85       | 3.92 |
| Quantitative           |               | 85       | 570  |
| TOEFL Fall 2009 N      | New Enrolled  | <u>N</u> | Avg. |
|                        |               | 9        | 114  |
| Enrollment End of Terr | n             |          |      |
| Term                   |               |          |      |
| Summer 2009            | On-Campu      | S        | 143  |
|                        | Off-Campu     | 1S       | 51   |
|                        | Total         |          | 194  |
| Fall 2009              | On-Campu      | S        | 351  |
|                        | Off-Campu     | 1S       | 23   |
|                        | Total         |          | 374  |
| Spring 2010            | On-Campu      |          | 363  |
|                        | Off-Campu     |          | 1    |
|                        | Total         |          | 364  |
| Racial/Ethnic Desig    |               |          |      |
| American India         | n/Native Alas | kan      | 1    |
| Black Non/Hisp         |               |          | 15   |
| Asian/Pacific Is       | lander        |          | 6    |
| Hispanic               |               |          | 5    |
| White Non-Hisp         | oanic         |          | 248  |
| Unknown                |               |          | 11   |
| Non-Resident A         | lien          |          | 88   |
| Total                  |               |          | 374  |
| Gender Fall 2009       |               |          |      |
| Male                   |               |          | 202  |
| Female                 |               |          | 172  |