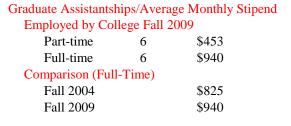

#### Graduate Assistantships/Average Monthly Stipend Employed by College Fall 2009 Part-time 42 \$454

71

\$939

Comparison (Full-Time)

Full-time

Fall 2004 \$798 Fall 2009 \$939

<sup>2</sup> FY 02-06 and 08 include Environmental Health & Science