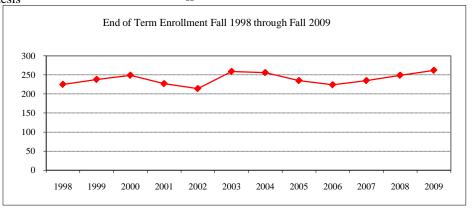

### CAST ~ MASTERS PROGRAM COLLEGE TOTAL

| New Fall 2009          |               |          |      |
|------------------------|---------------|----------|------|
| Applications/Accep     | tances/Enroll | ment     |      |
| Applications           |               |          | 257  |
| Accepted               |               |          | 176  |
| New Enrolled           |               |          | 100  |
| GPA Fall 2009 Nev      | v Enrolled    | <u>N</u> | Avg. |
|                        |               | 98       | 3.48 |
| GRE Fall 2009 Nev      | v Enrolled    | <u>N</u> | Avg. |
| Verbal                 |               | 85       | 430  |
| Writing                |               | 85       | 3.92 |
| Quantitative           |               | 85       | 570  |
| TOEFL Fall 2009 N      | New Enrolled  | <u>N</u> | Avg. |
|                        |               | 9        | 114  |
| Enrollment End of Terr | n             |          |      |
| Term                   |               |          |      |
| Summer 2009            | On-Campu      | S        | 143  |
|                        | Off-Campu     | 1S       | 51   |
|                        | Total         |          | 194  |
| Fall 2009              | On-Campu      | S        | 351  |
|                        | Off-Campu     | 1S       | 23   |
|                        | Total         |          | 374  |
| Spring 2010            | On-Campu      |          | 363  |
|                        | Off-Campu     |          | 1    |
|                        | Total         |          | 364  |
| Racial/Ethnic Desig    |               |          |      |
| American India         | n/Native Alas | kan      | 1    |
| Black Non/Hisp         |               |          | 15   |
| Asian/Pacific Is       | lander        |          | 6    |
| Hispanic               |               |          | 5    |
| White Non-Hisp         | oanic         |          | 248  |
| Unknown                |               |          | 11   |
| Non-Resident A         | lien          |          | 88   |
| Total                  |               |          | 374  |
| Gender Fall 2009       |               |          |      |
| Male                   |               |          | 202  |
| Female                 |               |          | 172  |