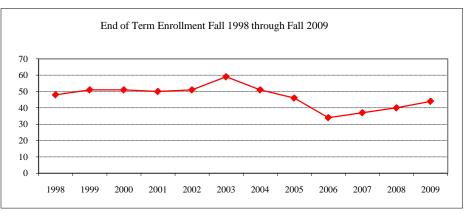

### CAST ~ MASTERS PROGRAM COLLEGE TOTAL

| New Fall 2009          |               |          |      |
|------------------------|---------------|----------|------|
| Applications/Accep     | tances/Enroll | ment     |      |
| Applications           |               |          | 257  |
| Accepted               |               |          | 176  |
| New Enrolled           |               |          | 100  |
| GPA Fall 2009 Nev      | v Enrolled    | <u>N</u> | Avg. |
|                        |               | 98       | 3.48 |
| GRE Fall 2009 Nev      | v Enrolled    | <u>N</u> | Avg. |
| Verbal                 |               | 85       | 430  |
| Writing                |               | 85       | 3.92 |
| Quantitative           |               | 85       | 570  |
| TOEFL Fall 2009 N      | New Enrolled  | <u>N</u> | Avg. |
|                        |               | 9        | 114  |
| Enrollment End of Terr | n             |          |      |
| Term                   |               |          |      |
| Summer 2009            | On-Campu      | S        | 143  |
|                        | Off-Campu     | 1S       | 51   |
|                        | Total         |          | 194  |
| Fall 2009              | On-Campu      | S        | 351  |
|                        | Off-Campu     | 1S       | 23   |
|                        | Total         |          | 374  |
| Spring 2010            | On-Campu      |          | 363  |
|                        | Off-Campu     |          | 1    |
|                        | Total         |          | 364  |
| Racial/Ethnic Desig    |               |          |      |
| American India         | n/Native Alas | kan      | 1    |
| Black Non/Hisp         |               |          | 15   |
| Asian/Pacific Is       | lander        |          | 6    |
| Hispanic               |               |          | 5    |
| White Non-Hisp         | oanic         |          | 248  |
| Unknown                |               |          | 11   |
| Non-Resident A         | lien          |          | 88   |
| Total                  |               |          | 374  |
| Gender Fall 2009       |               |          |      |
| Male                   |               |          | 202  |
| Female                 |               |          | 172  |