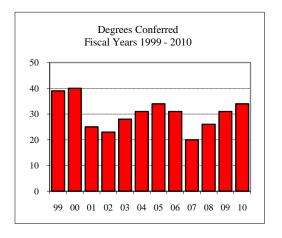

| Degrees Conferred Fiscal Year 2010 |     |
|------------------------------------|-----|
| Term                               |     |
| Summer 2009                        | 14  |
| Fall 2009                          | 33  |
| Spring 2010                        | 78  |
| Racial/Ethnic Designation          |     |
| American Indian/Native Alaskan     |     |
| Black Non/Hispanic                 | 1   |
| Asian/Pacific Islander             | 3   |
| Hispanic                           | 2   |
| White Non-Hispanic                 | 79  |
| Unknown                            | 6   |
| Non-Resident Alien                 | 34  |
| Total                              | 125 |
| Gender                             |     |
| Male                               | 77  |
| Female                             | 48  |
| Туре                               |     |
| MA                                 | 1   |
| MS                                 | 124 |
| Degree Option                      |     |
| Culminating Experience             | 77  |
| Comprehensive Exam                 | 30  |
| Thesis                             | 18  |
|                                    |     |

#### Graduate Assistantships/Average Monthly Stipend Employed by College Fall 2009 Part-time 42 \$454

71

\$939

Comparison (Full-Time)

Full-time

Fall 2004 \$798 Fall 2009 \$939

<sup>2</sup> FY 02-06 and 08 include Environmental Health & Science

<sup>&</sup>lt;sup>1</sup> Fall 2000-04 include Environmental Health & Science