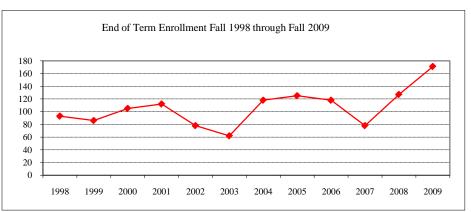

### CAST ~ MASTERS PROGRAM COLLEGE TOTAL

| New Fall 2009          |               |          |      |
|------------------------|---------------|----------|------|
| Applications/Accep     | tances/Enroll | ment     |      |
| Applications           |               |          | 257  |
| Accepted               |               |          | 176  |
| New Enrolled           |               |          | 100  |
| GPA Fall 2009 Nev      | v Enrolled    | <u>N</u> | Avg. |
|                        |               | 98       | 3.48 |
| GRE Fall 2009 Nev      | v Enrolled    | <u>N</u> | Avg. |
| Verbal                 |               | 85       | 430  |
| Writing                |               | 85       | 3.92 |
| Quantitative           |               | 85       | 570  |
| TOEFL Fall 2009 N      | New Enrolled  | <u>N</u> | Avg. |
|                        |               | 9        | 114  |
| Enrollment End of Terr | n             |          |      |
| Term                   |               |          |      |
| Summer 2009            | On-Campu      | S        | 143  |
|                        | Off-Campu     | 1S       | 51   |
|                        | Total         |          | 194  |
| Fall 2009              | On-Campu      | S        | 351  |
|                        | Off-Campu     | 1S       | 23   |
|                        | Total         |          | 374  |
| Spring 2010            | On-Campu      |          | 363  |
|                        | Off-Campu     |          | 1    |
|                        | Total         |          | 364  |
| Racial/Ethnic Desig    |               |          |      |
| American India         | n/Native Alas | kan      | 1    |
| Black Non/Hisp         |               |          | 15   |
| Asian/Pacific Is       | lander        |          | 6    |
| Hispanic               |               |          | 5    |
| White Non-Hisp         | oanic         |          | 248  |
| Unknown                |               |          | 11   |
| Non-Resident A         | lien          |          | 88   |
| Total                  |               |          | 374  |
| Gender Fall 2009       |               |          |      |
| Male                   |               |          | 202  |
| Female                 |               |          | 172  |