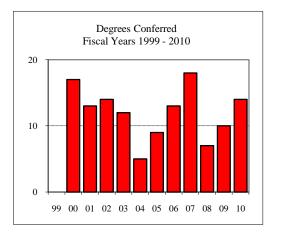

#### Degrees Conferred Fiscal Year 2010

| grees Conferred Fiscal Year 2010 |   |
|----------------------------------|---|
| Term                             |   |
| Summer 2009                      | 1 |
| Fall 2009                        |   |
| Spring 2010                      | 4 |
| Racial/Ethnic Designation        |   |
| American Indian/Native Alaskan   |   |
| Black Non/Hispanic               |   |
| Asian/Pacific Islander           |   |
| Hispanic                         |   |
| White Non-Hispanic               | 3 |
| Unknown                          |   |
| Non-Resident Alien               | 2 |
| Total                            | 5 |
| Gender                           |   |
| Male                             | 3 |
| Female                           | 2 |