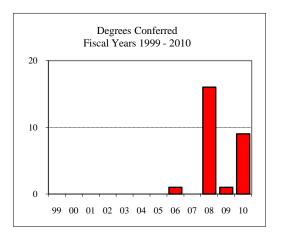

#### Degrees Conferred Fiscal Year 2010

| grees Conferred Fiscal Year 2010 |   |
|----------------------------------|---|
| Term                             |   |
| Summer 2009                      | 1 |
| Fall 2009                        |   |
| Spring 2010                      | 4 |
| Racial/Ethnic Designation        |   |
| American Indian/Native Alaskan   |   |
| Black Non/Hispanic               |   |
| Asian/Pacific Islander           |   |
| Hispanic                         |   |
| White Non-Hispanic               | 3 |
| Unknown                          |   |
| Non-Resident Alien               | 2 |
| Total                            | 5 |
| Gender                           |   |
| Male                             | 3 |
| Female                           | 2 |