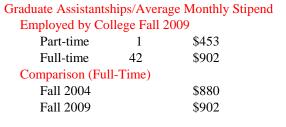

#### Graduate Assistantships/Average Monthly Stipend Employed by College Fall 2009

| 1 0              |        |         |
|------------------|--------|---------|
| Part-time        | 8      | \$519   |
| Full-time        | 6      | \$1,281 |
| Comparison (Full | -Time) |         |
| Fall 2004        |        | \$913   |
| Fall 2009        |        | \$1,281 |