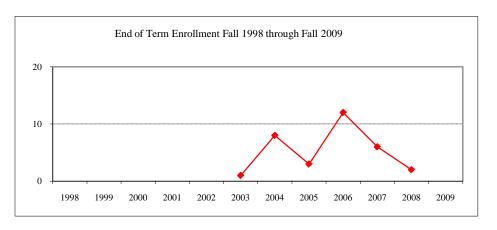

#### Term

| J1111              |                   |    |
|--------------------|-------------------|----|
| Summer 2009        | On-Campus         | 8  |
|                    | Off-Campus        |    |
|                    | Total             | 8  |
| Fall 2009          | On-Campus         | 22 |
|                    | Off-Campus        |    |
|                    | Total             | 22 |
| Spring 2010        | On-Campus         | 20 |
|                    | Off-Campus        |    |
|                    | Total             | 20 |
| acial/Ethnic Desig | gnation Fall 2009 |    |
| American India     | n/Native Alaskan  |    |
| Black Non/Hisp     | oanic             |    |
|                    |                   |    |

#### Ra

| Asian/Pacific Islander |    |
|------------------------|----|
| Hispanic               |    |
| White Non-Hispanic     | 15 |
| Unknown                | 1  |
| Non-Resident Alien     | 6  |
| Total                  | 22 |
| Gender Fall 2009       |    |