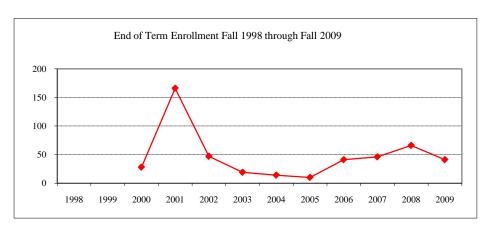

|
| Fall 2009                          | 18 |
| Spring 2010                        | 44 |
| Racial/Ethnic Designation          |    |
| American Indian/Native Alaskan     |    |
| Black Non/Hispanic                 | 4  |
| Asian/Pacific Islander             | 4  |
| Hispanic                           | 1  |
| White Non-Hispanic                 | 62 |
| Unknown                            | 1  |
| Non-Resident Alien                 | 15 |
| Total                              | 87 |
| Gender                             |    |
| Male                               | 31 |
| Female                             | 56 |
| Туре                               |    |
| Graduate Certificate               | 87 |
|                                    |    |
|                                    |    |







31



# DEGREES CONFERRED & RESOURCES

DID YOU KNOW?

Illinois State University has conferred 27,403 graduate degrees.

The number of graduate degrees conferred annually has remained stable since the 1970's, reaching a peak of 817 in FY 2007.



Commencement



# DEGREES CONFERRED & RESOURCES

DEGREES BY DEGREE TYPE ~ FY 2003 & 2010

|                                                  |        | Fiscal Y    | Year 2003 |              |       | Fiscal Year 2010       |        |              |  |  |
|--------------------------------------------------|--------|-------------|-----------|--------------|-------|------------------------|--------|--------------|--|--|
|                                                  | Summer | <u>Fall</u> | Spring    | <u>Total</u> | Summe | e <u>r</u> <u>Fall<