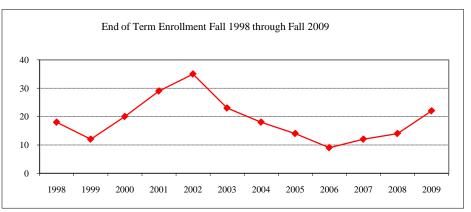

#### Term

| J1111              |                   |    |
|--------------------|-------------------|----|
| Summer 2009        | On-Campus         | 8  |
|                    | Off-Campus        |    |
|                    | Total             | 8  |
| Fall 2009          | On-Campus         | 22 |
|                    | Off-Campus        |    |
|                    | Total             | 22 |
| Spring 2010        | On-Campus         | 20 |
|                    | Off-Campus        |    |
|                    | Total             | 20 |
| acial/Ethnic Desig | gnation Fall 2009 |    |
| American India     | n/Native Alaskan  |    |
| Black Non/Hisp     | oanic             |    |
|                    |                   |    |

#### Ra

| Asian/Pacific Islander |    |
|------------------------|----|
| Hispanic               |    |
| White Non-Hispanic     | 15 |
| Unknown                | 1  |
| Non-Resident Alien     | 6  |
| Total                  | 22 |
| Gender Fall 2009       |    |