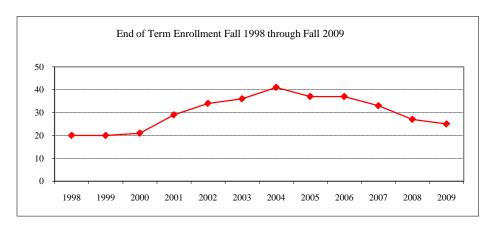

#### **AGRIBUSINESS**

| - X T |      | T 1  | 1 0 | 00  | 0  |
|-------|------|------|-----|-----|----|
| -     | OTT! | Fal  | 1 7 | ı w | ıu |
| 1.1   | C W  | T ai | 1 4 | v   | 1フ |

| Applications/Acceptances/Enrolli | nent     |      |
|----------------------------------|----------|------|
| Applications                     |          | 9    |
| Accepted                         |          | 6    |
| New Enrolled                     |          | 4    |
| GPA Fall 2009 New Enrolled       | <u>N</u> | Avg. |
|                                  | 4        | 3.45 |
| GRE Fall 2009 New Enrolled       | <u>N</u> | Avg. |
| Verbal                           | 4        | 473  |
| Writing                          | 4        | 4.25 |
| Quantitative                     | 4        | 578  |
| TOEFL Fall 2009 New Enrolled     | <u>N</u> | Avg. |
|                                  |          |      |

#### Term

| J1111              |                   |    |
|--------------------|-------------------|----|
| Summer 2009        | On-Campus         | 8  |
|                    | Off-Campus        |    |
|                    | Total             | 8  |
| Fall 2009          | On-Campus         | 22 |
|                    | Off-Campus        |    |
|                    | Total             | 22 |
| Spring 2010        | On-Campus         | 20 |
|                    | Off-Campus        |    |
|                    | Total             | 20 |
| acial/Ethnic Desig | gnation Fall 2009 |    |
| American India     | n/Native Alaskan  |    |
| Black Non/Hisp     | oanic             |    |
|                    |                   |    |

#### Ra

| Asian/Pacific Islander |    |
|------------------------|----|
| Hispanic               |    |
| White Non-Hispanic     | 15 |
| Unknown                | 1  |
| Non-Resident Alien     | 6  |
| Total                  | 22 |
| Gender Fall 2009       |    |