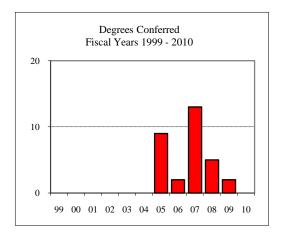

#### Degrees Conferred Fiscal Year 2010

| grees Conferred Fiscal Year 2010 |   |
|----------------------------------|---|
| Term                             |   |
| Summer 2009                      | 1 |
| Fall 2009                        |   |
| Spring 2010                      | 4 |
| Racial/Ethnic Designation        |   |
| American Indian/Native Alaskan   |   |
| Black Non/Hispanic               |   |
| Asian/Pacific Islander           |   |
| Hispanic                         |   |
| White Non-Hispanic               | 3 |
| Unknown                          |   |
| Non-Resident Alien               | 2 |
| Total                            | 5 |
| Gender                           |   |
| Male                             | 3 |
| Female                           | 2 |