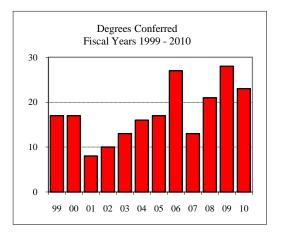

#### Degrees Conferred Fiscal Year 2010

| grees Conferred Fiscal Year 2010 |   |
|----------------------------------|---|
| Term                             |   |
| Summer 2009                      | 1 |
| Fall 2009                        |   |
| Spring 2010                      | 4 |
| Racial/Ethnic Designation        |   |
| American Indian/Native Alaskan   |   |
| Black Non/Hispanic               |   |
| Asian/Pacific Islander           |   |
| Hispanic                         |   |
| White Non-Hispanic               | 3 |
| Unknown                          |   |
| Non-Resident Alien               | 2 |
| Total                            | 5 |
| Gender                           |   |
| Male                             | 3 |
| Female                           | 2 |