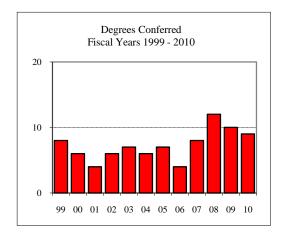

| Degrees Conferred Fiscal Year 2010 |     |
|------------------------------------|-----|
| Term                               |     |
| Summer 2009                        | 14  |
| Fall 2009                          | 33  |
| Spring 2010                        | 78  |
| Racial/Ethnic Designation          |     |
| American Indian/Native Alaskan     |     |
| Black Non/Hispanic                 | 1   |
| Asian/Pacific Islander             | 3   |
| Hispanic                           | 2   |
| White Non-Hispanic                 | 79  |
| Unknown                            | 6   |
| Non-Resident Alien                 | 34  |
| Total                              | 125 |
| Gender                             |     |
| Male                               | 77  |
| Female                             | 48  |
| Туре                               |     |
| MA                                 | 1   |
| MS                                 | 124 |
| Degree Option                      |     |
| Culminating Experience             | 77  |
| Comprehensive Exam                 | 30  |
| Thesis                             | 18  |
|                                    |     |