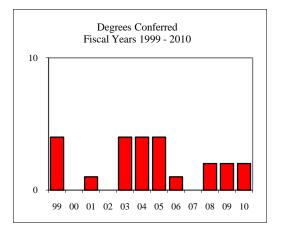

#### **AGRIBUSINESS**

| - X T |      | T 1  | 1 0 | 00  | 0  |
|-------|------|------|-----|-----|----|
| -     | OTT! | Fal  | 1 7 | ı w | ıu |
| 1.1   | C W  | T ai | 1 4 | v   | 1フ |

| Applications/Acceptances/Enrolli | nent     |      |
|----------------------------------|----------|------|
| Applications                     |          | 9    |
| Accepted                         |          | 6    |
| New Enrolled                     |          | 4    |
| GPA Fall 2009 New Enrolled       | <u>N</u> | Avg. |
|                                  | 4        | 3.45 |
| GRE Fall 2009 New Enrolled       | <u>N</u> | Avg. |
| Verbal                           | 4        | 473  |
| Writing                          | 4        | 4.25 |
| Quantitative                     | 4        | 578  |
| TOEFL Fall 2009 New Enrolled     | <u>N</u> | Avg. |
|                                  |          |      |

#### Degrees Conferred Fiscal Year 2010

| grees Conferred Fiscal Year 2010 |   |
|----------------------------------|---|
| Term                             |   |
| Summer 2009                      | 1 |
| Fall 2009                        |   |
| Spring 2010                      | 4 |
| Racial/Ethnic Designation        |   |
| American Indian/Native Alaskan   |   |
| Black Non/Hispanic               |   |
| Asian/Pacific Islander           |   |
| Hispanic                         |   |
| White Non-Hispanic               | 3 |
| Unknown                          |   |
| Non-Resident Alien               | 2 |
| Total                            | 5 |
| Gender                           |   |
| Male                             | 3 |
| Female                           | 2 |