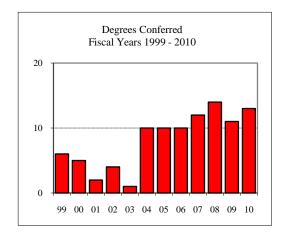

### CAST ~ MASTERS PROGRAM COLLEGE TOTAL

| New Fall 2009          |               |          |      |
|------------------------|---------------|----------|------|
| Applications/Accep     | tances/Enroll | ment     |      |
| Applications           |               |          | 257  |
| Accepted               |               |          | 176  |
| New Enrolled           |               |          | 100  |
| GPA Fall 2009 Nev      | v Enrolled    | <u>N</u> | Avg. |
|                        |               | 98       | 3.48 |
| GRE Fall 2009 Nev      | v Enrolled    | <u>N</u> | Avg. |
| Verbal                 |               | 85       | 430  |
| Writing                |               | 85       | 3.92 |
| Quantitative           |               | 85       | 570  |
| TOEFL Fall 2009 N      | New Enrolled  | <u>N</u> | Avg. |
|                        |               | 9        | 114  |
| Enrollment End of Terr | n             |          |      |
| Term                   |               |          |      |
| Summer 2009            | On-Campu      | S        | 143  |
|                        | Off-Campu     | 1S       | 51   |
|                        | Total         |          | 194  |
| Fall 2009              | On-Campu      | S        | 351  |
|                        | Off-Campu     | 1S       | 23   |
|                        | Total         |          | 374  |
| Spring 2010            | On-Campu      |          | 363  |
|                        | Off-Campu     |          | 1    |
|                        | Total         |          | 364  |
| Racial/Ethnic Desig    |               |          |      |
| American India         | n/Native Alas | kan      | 1    |
| Black Non/Hisp         |               |          | 15   |
| Asian/Pacific Is       | lander        |          | 6    |
| Hispanic               |               |          | 5    |
| White Non-Hisp         | oanic         |          | 248  |
| Unknown                |               |          | 11   |
| Non-Resident A         | lien          |          | 88   |
| Total                  |               |          | 374  |
| Gender Fall 2009       |               |          |      |
| Male                   |               |          | 202  |
| Female                 |               |          | 172  |

| Degrees Conferred Fiscal Year 2010 |     |
|------------------------------------|-----|
| Term                               |     |
| Summer 2009                        | 14  |
| Fall 2009                          | 33  |
| Spring 2010                        | 78  |
| Racial/Ethnic Designation          |     |
| American Indian/Native Alaskan     |     |
| Black Non/Hispanic                 | 1   |
| Asian/Pacific Islander             | 3   |
| Hispanic                           | 2   |
| White Non-Hispanic                 | 79  |
| Unknown                            | 6   |
| Non-Resident Alien                 | 34  |
| Total                              | 125 |
| Gender                             |     |
| Male                               | 77  |
| Female                             | 48  |
| Туре                               |     |
| MA                                 | 1   |
| MS                                 | 124 |
| Degree Option                      |     |
| Culminating Experience             | 77  |
| Comprehensive Exam                 | 30  |
| Thesis                             | 18  |
|                                    |     |