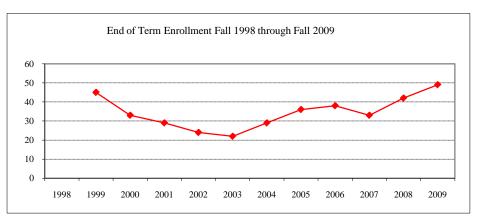

#### Term

| J1111              |                   |    |
|--------------------|-------------------|----|
| Summer 2009        | On-Campus         | 8  |
|                    | Off-Campus        |    |
|                    | Total             | 8  |
| Fall 2009          | On-Campus         | 22 |
|                    | Off-Campus        |    |
|                    | Total             | 22 |
| Spring 2010        | On-Campus         | 20 |
|                    | Off-Campus        |    |
|                    | Total             | 20 |
| acial/Ethnic Desig | gnation Fall 2009 |    |
| American India     | n/Native Alaskan  |    |
| Black Non/Hisp     | oanic             |    |
|                    |                   |    |