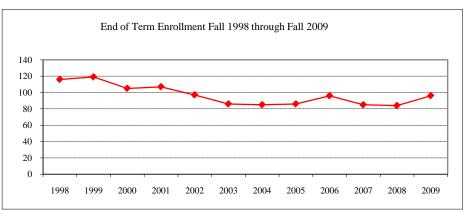

### CAST ~ MASTERS PROGRAM COLLEGE TOTAL

| New Fall 2009          |               |          |      |
|------------------------|---------------|----------|------|
| Applications/Accep     | tances/Enroll | ment     |      |
| Applications           |               |          | 257  |
| Accepted               |               |          | 176  |
| New Enrolled           |               |          | 100  |
| GPA Fall 2009 Nev      | v Enrolled    | <u>N</u> | Avg. |
|                        |               | 98       | 3.48 |
| GRE Fall 2009 Nev      | v Enrolled    | <u>N</u> | Avg. |
| Verbal                 |               | 85       | 430  |
| Writing                |               | 85       | 3.92 |
| Quantitative           |               | 85       | 570  |
| TOEFL Fall 2009 N      | New Enrolled  | <u>N</u> | Avg. |
|                        |               | 9        | 114  |
| Enrollment End of Terr | n             |          |      |
| Term                   |               |          |      |
| Summer 2009            | On-Campu      | S        | 143  |
|                        | Off-Campu     | 1S       | 51   |
|                        | Total         |          | 194  |
| Fall 2009              | On-Campu      | S        | 351  |
|                        | Off-Campu     | 1S       | 23   |
|                        | Total         |          | 374  |
| Spring 2010            | On-Campu      |          | 363  |
|                        | Off-Campu     |          | 1    |
|                        | Total         |          | 364  |
| Racial/Ethnic Desig    |               |          |      |
| American India         | n/Native Alas | kan      | 1    |
| Black Non/Hisp         |               |          | 15   |
| Asian/Pacific Is       | lander        |          | 6    |
| Hispanic               |               |          | 5    |
| White Non-Hisp         | oanic         |          | 248  |
| Unknown                |               |          | 11   |
| Non-Resident A         | lien          |          | 88   |
| Total                  |               |          | 374  |
| Gender Fall 2009       |               |          |      |
| Male                   |               |          | 202  |
| Female                 |               |          | 172  |

| Degrees Conferred Fiscal Year 2010 |     |
|------------------------------------|-----|
| Term                               |     |
| Summer 2009                        | 14  |
| Fall 2009                          | 33  |
| Spring 2010                        | 78  |
| Racial/Ethnic Designation          |     |
| American Indian/Native Alaskan     |     |
| Black Non/Hispanic                 | 1   |
| Asian/Pacific Islander             | 3   |
| Hispanic                           | 2   |
| White Non-Hispanic                 | 79  |
| Unknown                            | 6   |
| Non-Resident Alien                 | 34  |
| Total                              | 125 |
| Gender                             |     |
| Male                               | 77  |
| Female                             | 48  |
| Туре                               |     |
| MA                                 | 1   |
| MS                                 | 124 |
| Degree Option                      |     |
| Culminating Experience             | 77  |
| Comprehensive Exam                 | 30  |
| Thesis                             | 18  |
|                                    |     |

#### Graduate Assistantships/Average Monthly Stipend Employed by College Fall 2009 Part-time 42 \$454

71

\$939

Comparison (Full-Time)

Full-time

Fall 2004 \$798 Fall 2009 \$939

<sup>2</sup> FY 02-06 and 08 include Environmental Health & Science