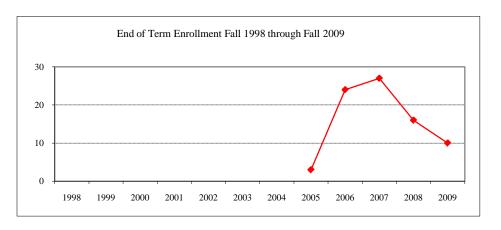

#### Term

| J1111              |                   |    |
|--------------------|-------------------|----|
| Summer 2009        | On-Campus         | 8  |
|                    | Off-Campus        |    |
|                    | Total             | 8  |
| Fall 2009          | On-Campus         | 22 |
|                    | Off-Campus        |    |
|                    | Total             | 22 |
| Spring 2010        | On-Campus         | 20 |
|                    | Off-Campus        |    |
|                    | Total             | 20 |
| acial/Ethnic Desig | gnation Fall 2009 |    |
| American India     | n/Native Alaskan  |    |
| Black Non/Hisp     | oanic             |    |
|                    |                   |    |

#### Ra

| Asian/Pacific Islander |    |
|------------------------|----|
| Hispanic               |    |
| White Non-Hispanic     | 15 |
| Unknown                | 1  |
| Non-Resident Alien     | 6  |
| Total                  | 22 |
| Gender Fall 2009       |    |