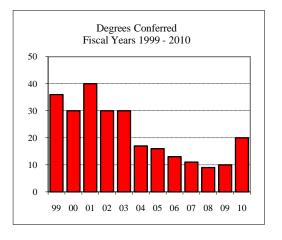

#### Degrees Conferred Fiscal Year 2010

| grees Conferred Fiscal Year 2010 |   |
|----------------------------------|---|
| Term                             |   |
| Summer 2009                      | 1 |
| Fall 2009                        |   |
| Spring 2010                      | 4 |
| Racial/Ethnic Designation        |   |
| American Indian/Native Alaskan   |   |
| Black Non/Hispanic               |   |
| Asian/Pacific Islander           |   |
| Hispanic                         |   |
| White Non-Hispanic               | 3 |
| Unknown                          |   |
| Non-Resident Alien               | 2 |
| Total                            | 5 |
| Gender                           |   |
| Male                             | 3 |
| Female                           | 2 |