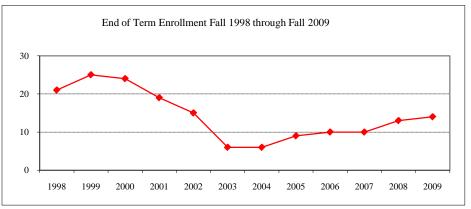

### CAST ~ MASTERS PROGRAM COLLEGE TOTAL

| New Fall 2009          |               |          |      |
|------------------------|---------------|----------|------|
| Applications/Accep     | tances/Enroll | ment     |      |
| Applications           |               |          | 257  |
| Accepted               |               |          | 176  |
| New Enrolled           |               |          | 100  |
| GPA Fall 2009 Nev      | v Enrolled    | <u>N</u> | Avg. |
|                        |               | 98       | 3.48 |
| GRE Fall 2009 Nev      | v Enrolled    | <u>N</u> | Avg. |
| Verbal                 |               | 85       | 430  |
| Writing                |               | 85       | 3.92 |
| Quantitative           |               | 85       | 570  |
| TOEFL Fall 2009 N      | New Enrolled  | <u>N</u> | Avg. |
|                        |               | 9        | 114  |
| Enrollment End of Terr | n             |          |      |
| Term                   |               |          |      |
| Summer 2009            | On-Campu      | S        | 143  |
|                        | Off-Campu     | 1S       | 51   |
|                        | Total         |          | 194  |
| Fall 2009              | On-Campu      | S        | 351  |
|                        | Off-Campu     | 1S       | 23   |
|                        | Total         |          | 374  |
| Spring 2010            | On-Campu      |          | 363  |
|                        | Off-Campu     |          | 1    |
|                        | Total         |          | 364  |
| Racial/Ethnic Desig    |               |          |      |
| American India         | n/Native Alas | kan      | 1    |
| Black Non/Hisp         |               |          | 15   |
| Asian/Pacific Is       | lander        |          | 6    |
| Hispanic               |               |          | 5    |
| White Non-Hisp         | oanic         |          | 248  |
| Unknown                |               |          | 11   |
| Non-Resident A         | lien          |          | 88   |
| Total                  |               |          | 374  |
| Gender Fall 2009       |               |          |      |
| Male                   |               |          | 202  |
| Female                 |               |          | 172  |