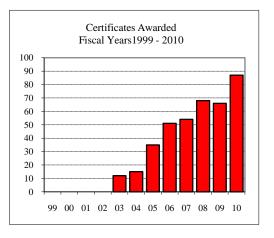

25 |
| Fall 2009                          | 18 |
| Spring 2010                        | 44 |
| Racial/Ethnic Designation          |    |
| American Indian/Native Alaskan     |    |
| Black Non/Hispanic                 | 4  |
| Asian/Pacific Islander             | 4  |
| Hispanic                           | 1  |
| White Non-Hispanic                 | 62 |
| Unknown                            | 1  |
| Non-Resident Alien                 | 15 |
| Total                              | 87 |
| Gender                             |    |
| Male                               | 31 |
| Female                             | 56 |
| Туре                               |    |
| Graduate Certificate               | 87 |
|                                    |    |
|                                    |    |







31



# DEGREES CONFERRED & RESOURCES

DID YOU KNOW?

Illinois State University has conferred 27,403 graduate degrees.

The number of graduate degrees conferred annually has remained stable since the 1970's, reaching a peak of 817 in FY 2007.



Commencement



# DEGREES CONFERRED & RESOURCES

DEGREES BY DEGREE TYPE ~ FY 2003 & 2010

|                                                  |        | Fiscal Y    | Year 2003 |              |       | Fiscal Year 2010       |        |              |  |  |
|--------------------------------------------------|--------|-------------|-----------|--------------|-------|------------------------|--------|--------------|--|--|
|                                                  | Summer | <u>Fall</u> | Spring    | <u>Total</u> | Summe | e <u>r</u> <u>Fal