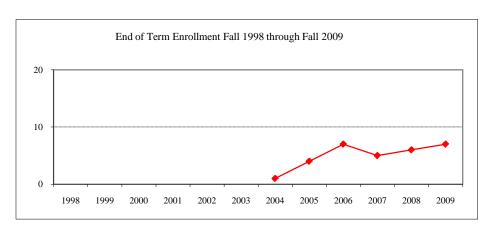

#### Term

| J1111              |                   |    |
|--------------------|-------------------|----|
| Summer 2009        | On-Campus         | 8  |
|                    | Off-Campus        |    |
|                    | Total             | 8  |
| Fall 2009          | On-Campus         | 22 |
|                    | Off-Campus        |    |
|                    | Total             | 22 |
| Spring 2010        | On-Campus         | 20 |
|                    | Off-Campus        |    |
|                    | Total             | 20 |
| acial/Ethnic Desig | gnation Fall 2009 |    |
| American India     | n/Native Alaskan  |    |
| Black Non/Hisp     | oanic             |    |
|                    |                   |    |

#### Ra

| Asian/Pacific Islander |    |
|------------------------|----|
| Hispanic               |    |
| White Non-Hispanic     | 15 |
| Unknown                | 1  |
| Non-Resident Alien     | 6  |
| Total                  | 22 |
| Gender Fall 2009       |    |