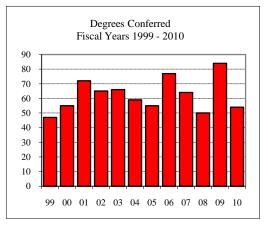

| Degrees Conferred Fiscal Year 2010 |     |
|------------------------------------|-----|
| Term                               |     |
| Summer 2009                        | 14  |
| Fall 2009                          | 33  |
| Spring 2010                        | 78  |
| Racial/Ethnic Designation          |     |
| American Indian/Native Alaskan     |     |
| Black Non/Hispanic                 | 1   |
| Asian/Pacific Islander             | 3   |
| Hispanic                           | 2   |
| White Non-Hispanic                 | 79  |
| Unknown                            | 6   |
| Non-Resident Alien                 | 34  |
| Total                              | 125 |
| Gender                             |     |
| Male                               | 77  |
| Female                             | 48  |
| Туре                               |     |
| MA                                 | 1   |
| MS                                 | 124 |
| Degree Option                      |     |
| Culminating Experience             | 77  |
| Comprehensive Exam                 | 30  |
| Thesis                             | 18  |
|                                    |     |