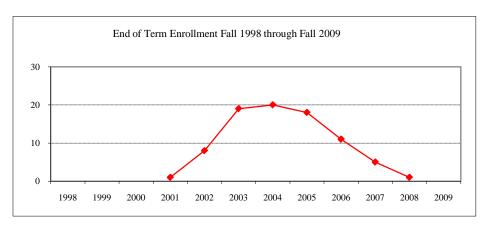

#### Term

| J1111              |                   |    |
|--------------------|-------------------|----|
| Summer 2009        | On-Campus         | 8  |
|                    | Off-Campus        |    |
|                    | Total             | 8  |
| Fall 2009          | On-Campus         | 22 |
|                    | Off-Campus        |    |
|                    | Total             | 22 |
| Spring 2010        | On-Campus         | 20 |
|                    | Off-Campus        |    |
|                    | Total             | 20 |
| acial/Ethnic Desig | gnation Fall 2009 |    |
| American India     | n/Native Alaskan  |    |
| Black Non/Hisp     | oanic             |    |
|                    |                   |    |

#### Ra

| Asian/Pacific Islander |    |
|------------------------|----|
| Hispanic               |    |
| White Non-Hispanic     | 15 |
| Unknown                | 1  |
| Non-Resident Alien     | 6  |
| Total                  | 22 |
| Gender Fall 2009       |    |