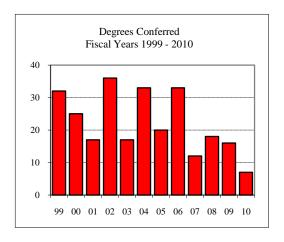

#### Degrees Conferred Fiscal Year 2010

| grees Conferred Fiscal Year 2010 |   |
|----------------------------------|---|
| Term                             |   |
| Summer 2009                      | 1 |
| Fall 2009                        |   |
| Spring 2010                      | 4 |
| Racial/Ethnic Designation        |   |
| American Indian/Native Alaskan   |   |
| Black Non/Hispanic               |   |
| Asian/Pacific Islander           |   |
| Hispanic                         |   |
| White Non-Hispanic               | 3 |
| Unknown                          |   |
| Non-Resident Alien               | 2 |
| Total                            | 5 |
| Gender                           |   |
| Male                             | 3 |
| Female                           | 2 |

#### **Degree Option**

Type MS

| Culminating Experience |  |
|------------------------|--|
| Comprehensive Exam     |  |
| Thesis                 |  |
|                        |  |