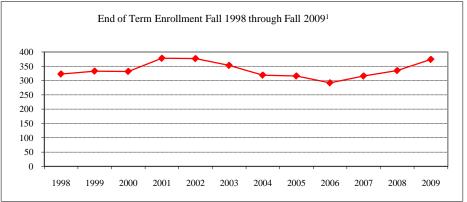

### CAST ~ MASTERS PROGRAM COLLEGE TOTAL

| New Fall 2009          |               |          |      |
|------------------------|---------------|----------|------|
| Applications/Accep     | tances/Enroll | ment     |      |
| Applications           |               |          | 257  |
| Accepted               |               |          | 176  |
| New Enrolled           |               |          | 100  |
| GPA Fall 2009 Nev      | v Enrolled    | <u>N</u> | Avg. |
|                        |               | 98       | 3.48 |
| GRE Fall 2009 Nev      | v Enrolled    | <u>N</u> | Avg. |
| Verbal                 |               | 85       | 430  |
| Writing                |               | 85       | 3.92 |
| Quantitative           |               | 85       | 570  |
| TOEFL Fall 2009 N      | New Enrolled  | <u>N</u> | Avg. |
|                        |               | 9        | 114  |
| Enrollment End of Terr | n             |          |      |
| Term                   |               |          |      |
| Summer 2009            | On-Campu      | S        | 143  |
|                        | Off-Campu     | 1S       | 51   |
|                        | Total         |          | 194  |
| Fall 2009              | On-Campu      | S        | 351  |
|                        | Off-Campu     | 1S       | 23   |
|                        | Total         |          | 374  |
| Spring 2010            | On-Campu      |          | 363  |
|                        | Off-Campu     |          | 1    |
|                        | Total         |          | 364  |
| Racial/Ethnic Desig    |               |          |      |
| American India         | n/Native Alas | kan      | 1    |
| Black Non/Hisp         |               |          | 15   |
| Asian/Pacific Is       | lander        |          | 6    |
| Hispanic               |               |          | 5    |
| White Non-Hisp         | oanic         |          | 248  |
| Unknown                |               |          | 11   |
| Non-Resident A         | lien          |          | 88   |
| Total                  |               |          | 374  |
| Gender Fall 2009       |               |          |      |
| Male                   |               |          | 202  |
| Female                 |               |          | 172  |