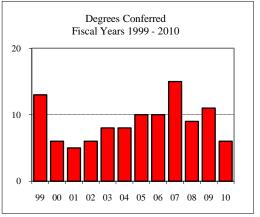

#### GRADUATE STUDENT & GENERAL FACTS ~ FALL 2009

| <b>Graduate Student Information</b>     |               | Degrees Conferred in Fiscal Year 2010 |             | Percent of Faculty who are Gr    | aduate Faculty      |
|-----------------------------------------|---------------|---------------------------------------|-------------|----------------------------------|---------------------|
| Graduate Student End of Term Enro       | ollment       | Post Baccalaureate                    | 6           |                                  | 52.4%               |
| On-Campus                               | 2,582         | Masters                               | 712         |                                  |                     |
| Off-Campus                              | 394           | Post Masters Certificates             | 12          | Milner Library Holdings          |                     |
| Total                                   | 2,976         | IBHE Approved Certificates            | 7           | Volumes                          | 1,602,003           |
|                                         |               | Doctoral                              | 65          | Printed and electronic periodi   | cals 56,595         |
| Graduate Enrollment by Gender           |               | Total                                 | 802         | •                                |                     |
| Male                                    | 1,026         | Non-IBHE Approved Cert. Awarded       | 87          | Research and Sponsored Prog      | rams (FY 09)        |
| Female                                  | 1,950         |                                       |             | Proposals Awarded                | 216                 |
|                                         |               | Graduate Assistantships               |             | Funds Awarded                    | \$18.4 million      |
| Enrollment by Racial/Ethnic Designation |               | Within Academic Departments           | 716         |                                  |                     |
| American Indian/Native Alaskan          | 11            | Other Assistantships                  | 188         | Fall 09 Graduate Tuition & Fe    | ees Per Credit Hour |
| Black/Non-Hispanic                      | 133           | •                                     |             | Resident                         | \$284.30            |
| Asian/Pacific Islander                  | 68            | Graduate Student Average Monthly Stip | <u>ends</u> | Non-Resident                     | \$321.30            |
| Hispanic                                | 61            | Masters                               | \$966       |                                  |                     |
| White/Non-Hispanic                      | 2,323         | Doctoral                              | \$1,550     | Fiscal Year 2009 Operating E     | <u>xpenditures</u>  |
| Not Reported                            | 97            |                                       |             | University                       | \$350.8 million     |
| Non-Resident Alien                      | 283           | <b>General Facts</b>                  |             | •                                |                     |
|                                         |               | All Living Alumni (Undergraduate & G  | raduate)    | University Accreditation Age     | <u>ncies</u>        |
| Applications, Acceptances, & Enrol      | <u>lments</u> | Illinois                              | 114,874     | Illinois State University is acc | redited by the      |
| Applications                            | 2,072         | Other U.S. States                     | 42,731      | Higher Learning Commission       | of the North        |
| Acceptances                             | 1,150         | Foreign Countries                     | 909         | Central Association of Colleg    | es and Schools.     |
| New Enrollments                         | 758           | Locations Unknown                     | 18,565      | All teacher preparation progra   | ms are accredited   |
| Yield Rate (Accepted/Applied)           | 56%           |                                       |             | by the National Council for A    | ccreditation of     |
| Show Rate                               | 66%           | <u>University Employees</u>           |             | Teacher Education and are ce     |                     |
|                                         |               | Departmental Faculty                  | 1,180       | Illinois State Board of Educat   | •                   |
| New Graduate Student Profile            |               | Non-Departmental Faculty              | 33          | programs hold discipline-base    | d accreditation.    |
| Mean Master's Entering GPA              | 3.54          | Library                               | 33          | The University holds institution |                     |
| Mean Doctoral Entering GPA              | 3.71          | Lab School                            | 95          | in the American Council of Ed    |                     |
|                                         |               | Managerial/Administrative             | 69          | American Association of Coll     | ,                   |
| Student Financial Aid                   |               | Professional                          | 660         | Education, and the Council of    | -                   |
| Graduate students received \$704,52     | 2 in          | Civil Service                         | 1,472       | Schools of the United States.    | Staduate            |
| tuition waiver stipends for Fiscal Ye   | ear 2009.     | Total                                 | 3,542       | behoofs of the office states.    |                     |