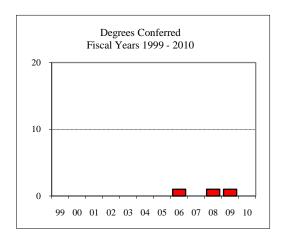

#### Degrees Conferred Fiscal Year 2010

| grees Conferred Fiscal Year 2010 |   |
|----------------------------------|---|
| Term                             |   |
| Summer 2009                      | 1 |
| Fall 2009                        |   |
| Spring 2010                      | 4 |
| Racial/Ethnic Designation        |   |
| American Indian/Native Alaskan   |   |
| Black Non/Hispanic               |   |
| Asian/Pacific Islander           |   |
| Hispanic                         |   |
| White Non-Hispanic               | 3 |
| Unknown                          |   |
| Non-Resident Alien               | 2 |
| Total                            | 5 |
| Gender                           |   |
| Male                             | 3 |
| Female                           | 2 |