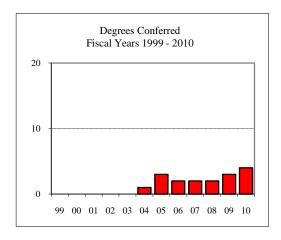

#### **AGRIBUSINESS**

| - X T |      | T 1  | 1 0 | 00  | 0  |
|-------|------|------|-----|-----|----|
| -     | OTT! | Fal  | 1 7 | ı w | ıu |
| 1.1   | C W  | T ai | 1 4 | v   | 1フ |

| Applications/Acceptances/Enrolli | nent     |      |
|----------------------------------|----------|------|
| Applications                     |          | 9    |
| Accepted                         |          | 6    |
| New Enrolled                     |          | 4    |
| GPA Fall 2009 New Enrolled       | <u>N</u> | Avg. |
|                                  | 4        | 3.45 |
| GRE Fall 2009 New Enrolled       | <u>N</u> | Avg. |
| Verbal                           | 4        | 473  |
| Writing                          | 4        | 4.25 |
| Quantitative                     | 4        | 578  |
| TOEFL Fall 2009 New Enrolled     | <u>N</u> | Avg. |
|                                  |          |      |

#### Degrees Conferred Fiscal Year 2010

| grees Conferred Fiscal Year 2010 |   |
|----------------------------------|---|
| Term                             |   |
| Summer 2009                      | 1 |
| Fall 2009                        |   |
| Spring 2010                      | 4 |
| Racial/Ethnic Designation        |   |
| American Indian/Native Alaskan   |   |
| Black Non/Hispanic               |   |
| Asian/Pacific Islander           |   |
| Hispanic                         |   |
| White Non-Hispanic               | 3 |
| Unknown                          |   |
| Non-Resident Alien               | 2 |
| Total                            | 5 |
| Gender                           |   |
| Male                             | 3 |
| Female                           | 2 |