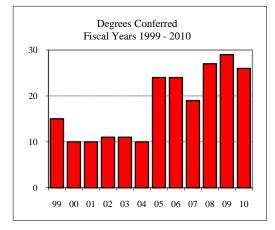

#### Degrees Conferred Fiscal Year 2010

| grees Conferred Fiscal Year 2010 |   |
|----------------------------------|---|
| Term                             |   |
| Summer 2009                      | 1 |
| Fall 2009                        |   |
| Spring 2010                      | 4 |
| Racial/Ethnic Designation        |   |
| American Indian/Native Alaskan   |   |
| Black Non/Hispanic               |   |
| Asian/Pacific Islander           |   |
| Hispanic                         |   |
| White Non-Hispanic               | 3 |
| Unknown                          |   |
| Non-Resident Alien               | 2 |
| Total                            | 5 |
| Gender                           |   |
| Male                             | 3 |
| Female                           | 2 |