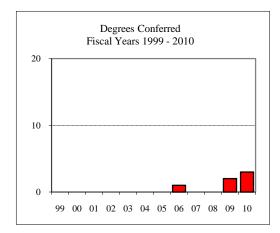

Non-Resident Alien

Total

| Degrees Conferred Fiscal Year 2010 |    |
|------------------------------------|----|
| Term                               |    |
| Summer 2009                        | 5  |
| Fall 2009                          | 11 |
| Spring 2010                        | 10 |
| Racial/Ethnic Designation          |    |
| American Indian/Native Alaskan     |    |
| Black Non/Hispanic                 |    |
| Asian/Pacific Islander             | 1  |
| Hispanic                           |    |
| White Non-Hispanic                 | 18 |
| Unknown                            | 2  |
| Non-Resident Alien                 | 5  |
| Total                              | 26 |
| Gender                             |    |
| Male                               | 20 |
| Female                             | 6  |
| Туре                               |    |
| MS                                 | 26 |
| Degree Option                      |    |
| Culminating Experience             |    |
| Comprehensive Exam                 | 23 |
| Thesis                             | 3  |
|                                    |    |