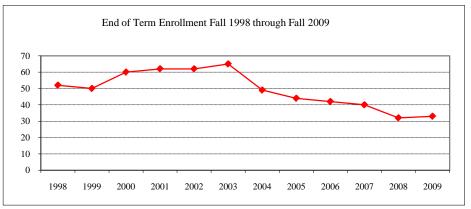

#### GRADUATE STUDENT & GENERAL FACTS ~ FALL 2009

| <b>Graduate Student Information</b>     |               | Degrees Conferred in Fiscal Year 2010 |             | Percent of Faculty who are Gr    | aduate Faculty      |
|-----------------------------------------|---------------|---------------------------------------|-------------|----------------------------------|---------------------|
| Graduate Student End of Term Enro       | ollment       | Post Baccalaureate                    | 6           |                                  | 52.4%               |
| On-Campus                               | 2,582         | Masters                               | 712         |                                  |                     |
| Off-Campus                              | 394           | Post Masters Certificates             | 12          | Milner Library Holdings          |                     |
| Total                                   | 2,976         | IBHE Approved Certificates            | 7           | Volumes                          | 1,602,003           |
|                                         |               | Doctoral                              | 65          | Printed and electronic periodi   | cals 56,595         |
| Graduate Enrollment by Gender           |               | Total                                 | 802         | •                                |                     |
| Male                                    | 1,026         | Non-IBHE Approved Cert. Awarded       | 87          | Research and Sponsored Prog      | rams (FY 09)        |
| Female                                  | 1,950         |                                       |             | Proposals Awarded                | 216                 |
|                                         |               | Graduate Assistantships               |             | Funds Awarded                    | \$18.4 million      |
| Enrollment by Racial/Ethnic Designation |               | Within Academic Departments           | 716         |                                  |                     |
| American Indian/Native Alaskan          | 11            | Other Assistantships                  | 188         | Fall 09 Graduate Tuition & Fe    | ees Per Credit Hour |
| Black/Non-Hispanic                      | 133           | •                                     |             | Resident                         | \$284.30            |
| Asian/Pacific Islander                  | 68            | Graduate Student Average Monthly Stip | <u>ends</u> | Non-Resident                     | \$321.30            |
| Hispanic                                | 61            | Masters                               | \$966       |                                  |                     |
| White/Non-Hispanic                      | 2,323         | Doctoral                              | \$1,550     | Fiscal Year 2009 Operating E     | <u>xpenditures</u>  |
| Not Reported                            | 97            |                                       |             | University                       | \$350.8 million     |
| Non-Resident Alien                      | 283           | <b>General Facts</b>                  |             | •                                |                     |
|                                         |               | All Living Alumni (Undergraduate & G  | raduate)    | University Accreditation Age     | <u>ncies</u>        |
| Applications, Acceptances, & Enrol      | <u>lments</u> | Illinois                              | 114,874     | Illinois State University is acc | redited by the      |
| Applications                            | 2,072         | Other U.S. States                     | 42,731      | Higher Learning Commission       | of the North        |
| Acceptances                             | 1,150         | Foreign Countries                     | 909         | Central Association of Colleg    | es and Schools.     |
| New Enrollments                         | 758           | Locations Unknown                     | 18,565      | All teacher preparation progra   | ms are accredited   |
| Yield Rate (Accepted/Applied)           | 56%           |                                       |             | by the National Council for A    | ccreditation of     |
| Show Rate                               | 66%           | <u>University Employees</u>           |             | Teacher Education and are ce     |                     |
|                                         |               | Departmental Faculty                  | 1,180       | Illinois State Board of Educat   | •                   |
| New Graduate Student Profile            |               | Non-Departmental Faculty              | 33          | programs hold discipline-base    | d accreditation.    |
| Mean Master's Entering GPA              | 3.54          | Library                               | 33          | The University holds institution |                     |
| Mean Doctoral Entering GPA              | 3.71          | Lab School                            | 95          | in the American Council of Ed    |                     |
|                                         |               | Managerial/Administrative             | 69          | American Association of Coll     | ,                   |
| Student Financial Aid                   |               | Professional                          | 660         | Education, and the Council of    | -                   |
| Graduate students received \$704,52     | 2 in          | Civil Service                         | 1,472       | Schools of the United States.    | Staduate            |
| tuition waiver stipends for Fiscal Ye   | ear 2009.     | Total                                 | 3,542       | behoofs of the office states.    |                     |

#### ON AND OFF CAMPUS END OF TERM ENROLLMENT ~ FALL 2009

|                             | Average Age  |                  |                     |
|-----------------------------|--------------|------------------|---------------------|
| <u>Level</u>                | as of 9/1/09 | <b>Headcount</b> | $\underline{FTE^1}$ |
| Master                      | 30.4         | 2,053            | 1,645               |
| IBHE Approved Certificate   | 32.3         | 116              | 84                  |
| Doctoral                    | 39.0         | 398              | 233                 |
| Non-Degree Seeking Students | 37.7         | 409              | 165                 |
| Total                       | 31.8         | 2,976            | 2,127               |