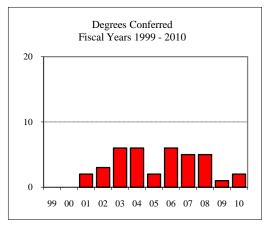

#### Degrees Conferred Fiscal Year 2010

| grees Conferred Fiscal Year 2010 |   |
|----------------------------------|---|
| Term                             |   |
| Summer 2009                      | 1 |
| Fall 2009                        |   |
| Spring 2010                      | 4 |
| Racial/Ethnic Designation        |   |
| American Indian/Native Alaskan   |   |
| Black Non/Hispanic               |   |
| Asian/Pacific Islander           |   |
| Hispanic                         |   |
| White Non-Hispanic               | 3 |
| Unknown                          |   |
| Non-Resident Alien               | 2 |
| Total                            | 5 |
| Gender                           |   |
| Male                             | 3 |
| Female                           | 2 |