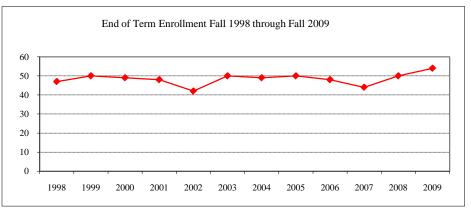

### CAST ~ MASTERS PROGRAM COLLEGE TOTAL

| New Fall 2009          |               |          |      |
|------------------------|---------------|----------|------|
| Applications/Accep     | tances/Enroll | ment     |      |
| Applications           |               |          | 257  |
| Accepted               |               |          | 176  |
| New Enrolled           |               |          | 100  |
| GPA Fall 2009 Nev      | v Enrolled    | <u>N</u> | Avg. |
|                        |               | 98       | 3.48 |
| GRE Fall 2009 Nev      | v Enrolled    | <u>N</u> | Avg. |
| Verbal                 |               | 85       | 430  |
| Writing                |               | 85       | 3.92 |
| Quantitative           |               | 85       | 570  |
| TOEFL Fall 2009 N      | New Enrolled  | <u>N</u> | Avg. |
|                        |               | 9        | 114  |
| Enrollment End of Terr | n             |          |      |
| Term                   |               |          |      |
| Summer 2009            | On-Campu      | S        | 143  |
|                        | Off-Campu     | 1S       | 51   |
|                        | Total         |          | 194  |
| Fall 2009              | On-Campu      | S        | 351  |
|                        | Off-Campu     | 1S       | 23   |
|                        | Total         |          | 374  |
| Spring 2010            | On-Campu      |          | 363  |
|                        | Off-Campu     |          | 1    |
|                        | Total         |          | 364  |
| Racial/Ethnic Desig    |               |          |      |
| American India         | n/Native Alas | kan      | 1    |
| Black Non/Hisp         |               |          | 15   |
| Asian/Pacific Is       | lander        |          | 6    |
| Hispanic               |               |          | 5    |
| White Non-Hisp         | oanic         |          | 248  |
| Unknown                |               |          | 11   |
| Non-Resident A         | lien          |          | 88   |
| Total                  |               |          | 374  |
| Gender Fall 2009       |               |          |      |
| Male                   |               |          | 202  |
| Female                 |               |          | 172  |