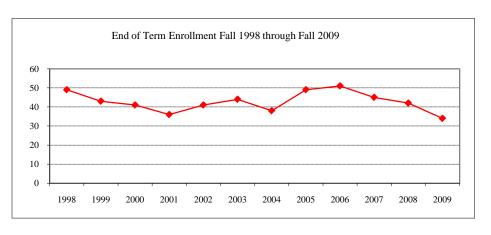

#### DID YOU KNOW?

Illinois State University graduate enrollment increased from 36 in 1945 to over 2,000 in 1980.

The number of enrolled graduate students has remained stable since the 1980's, reaching a peak of 2,879 in 2004.