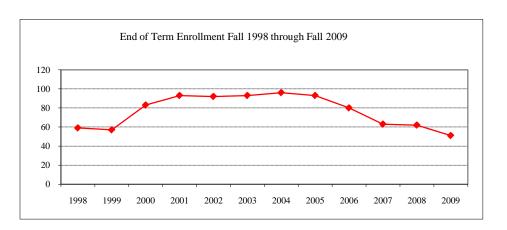

#### **AGRIBUSINESS**

| - X T |      | T 1  | 1 0 | 00  | 0  |
|-------|------|------|-----|-----|----|
| -     | OTT! | Fal  | 1 7 | ı w | ıu |
| 1.1   | C W  | T ai | 1 4 | v   | 1フ |

| Applications/Acceptances/Enrolli | nent     |      |
|----------------------------------|----------|------|
| Applications                     |          | 9    |
| Accepted                         |          | 6    |
| New Enrolled                     |          | 4    |
| GPA Fall 2009 New Enrolled       | <u>N</u> | Avg. |
|                                  | 4        | 3.45 |
| GRE Fall 2009 New Enrolled       | <u>N</u> | Avg. |
| Verbal                           | 4        | 473  |
| Writing                          | 4        | 4.25 |
| Quantitative                     | 4        | 578  |
| TOEFL Fall 2009 New Enrolled     | <u>N</u> | Avg. |
|                                  |          |      |

#### Term

| J1111              |                   |    |
|--------------------|-------------------|----|
| Summer 2009        | On-Campus         | 8  |
|                    | Off-Campus        |    |
|                    | Total             | 8  |
| Fall 2009          | On-Campus         | 22 |
|                    | Off-Campus        |    |
|                    | Total             | 22 |
| Spring 2010        | On-Campus         | 20 |
|                    | Off-Campus        |    |
|                    | Total             | 20 |
| acial/Ethnic Desig | gnation Fall 2009 |    |
| American India     | n/Native Alaskan  |    |
| Black Non/Hisp     | oanic             |    |
|                    |                   |    |

#### Ra

| Asian/Pacific Islander |    |
|------------------------|----|
| Hispanic               |    |
| White Non-Hispanic     | 15 |
| Unknown                | 1  |
| Non-Resident Alien     | 6  |
| Total                  | 22 |
| Gender Fall 2009       |    |