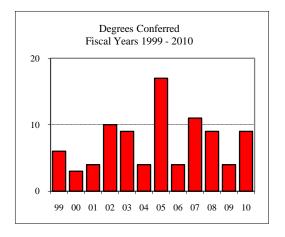

| Degrees Conferred Fiscal Year 2010 |     |
|------------------------------------|-----|
| Term                               |     |
| Summer 2009                        | 14  |
| Fall 2009                          | 33  |
| Spring 2010                        | 78  |
| Racial/Ethnic Designation          |     |
| American Indian/Native Alaskan     |     |
| Black Non/Hispanic                 | 1   |
| Asian/Pacific Islander             | 3   |
| Hispanic                           | 2   |
| White Non-Hispanic                 | 79  |
| Unknown                            | 6   |
| Non-Resident Alien                 | 34  |
| Total                              | 125 |
| Gender                             |     |
| Male                               | 77  |
| Female                             | 48  |
| Туре                               |     |
| MA                                 | 1   |
| MS                                 | 124 |
| Degree Option                      |     |
| Culminating Experience             | 77  |
| Comprehensive Exam                 | 30  |
| Thesis                             | 18  |
|                                    |     |