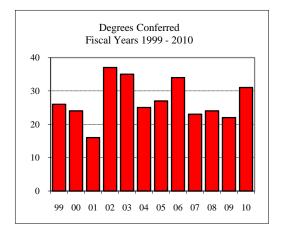

| Degrees Conferred Fiscal Year 2010 |     |
|------------------------------------|-----|
| Term                               |     |
| Summer 2009                        | 14  |
| Fall 2009                          | 33  |
| Spring 2010                        | 78  |
| Racial/Ethnic Designation          |     |
| American Indian/Native Alaskan     |     |
| Black Non/Hispanic                 | 1   |
| Asian/Pacific Islander             | 3   |
| Hispanic                           | 2   |
| White Non-Hispanic                 | 79  |
| Unknown                            | 6   |
| Non-Resident Alien                 | 34  |
| Total                              | 125 |
| Gender                             |     |
| Male                               | 77  |
| Female                             | 48  |
| Туре                               |     |
| MA                                 | 1   |
| MS                                 | 124 |
| Degree Option                      |     |
| Culminating Experience             | 77  |
| Comprehensive Exam                 | 30  |
| Thesis                             | 18  |
|                                    |     |