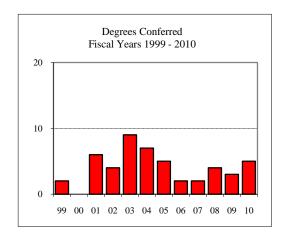

#### **AGRIBUSINESS**

| - X T |      | T 1  | 1 0 | 00  | 0  |
|-------|------|------|-----|-----|----|
| -     | OTT! | Fal  | 1 7 | ı w | ıu |
| 1.1   | C W  | T ai | 1 4 | v   | 1フ |

| Applications/Acceptances/Enrolli | nent     |      |
|----------------------------------|----------|------|
| Applications                     |          | 9    |
| Accepted                         |          | 6    |
| New Enrolled                     |          | 4    |
| GPA Fall 2009 New Enrolled       | <u>N</u> | Avg. |
|                                  | 4        | 3.45 |
| GRE Fall 2009 New Enrolled       | <u>N</u> | Avg. |
| Verbal                           | 4        | 473  |
| Writing                          | 4        | 4.25 |
| Quantitative                     | 4        | 578  |
| TOEFL Fall 2009 New Enrolled     | <u>N</u> | Avg. |
|                                  |          |      |

#### Degrees Conferred Fiscal Year 2010

| grees Conferred Fiscal Year 2010 |   |
|----------------------------------|---|
| Term                             |   |
| Summer 2009                      | 1 |
| Fall 2009                        |   |
| Spring 2010                      | 4 |
| Racial/Ethnic Designation        |   |
| American Indian/Native Alaskan   |   |
| Black Non/Hispanic               |   |
| Asian/Pacific Islander           |   |
| Hispanic                         |   |
| White Non-Hispanic               | 3 |
| Unknown                          |   |
| Non-Resident Alien               | 2 |
| Total                            | 5 |
| Gender                           |   |
| Male                             | 3 |
| Female                           | 2 |