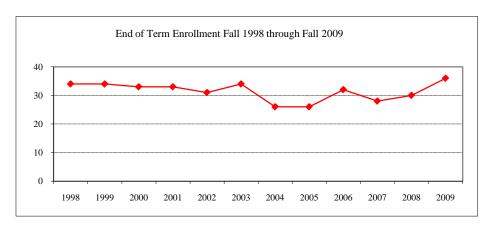

#### KINESIOLOGY & RECREATION

| ances/Enroll       | ment                                                                                                                                                                                            |                                                                                                                                                                                |
|--------------------|-------------------------------------------------------------------------------------------------------------------------------------------------------------------------------------------------|--------------------------------------------------------------------------------------------------------------------------------------------------------------------------------|
|                    |                                                                                                                                                                                                 | 99                                                                                                                                                                             |
|                    |                                                                                                                                                                                                 | 64                                                                                                                                                                             |
|                    |                                                                                                                                                                                                 | 40                                                                                                                                                                             |
| Enrolled           | <u>N</u>                                                                                                                                                                                        | Avg.                                                                                                                                                                           |
|                    | 40                                                                                                                                                                                              | 3.50                                                                                                                                                                           |
| Enrolled           | <u>N</u>                                                                                                                                                                                        | Avg.                                                                                                                                                                           |
|                    | 39                                                                                                                                                                                              | 405                                                                                                                                                                            |
|                    | 39                                                                                                                                                                                              | 3.96                                                                                                                                                                           |
|                    | 39                                                                                                                                                                                              | 518                                                                                                                                                                            |
| ew Enrolled        | <u>N</u>                                                                                                                                                                                        | Avg.                                                                                                                                                                           |
|                    |                                                                                                                                                                                                 |                                                                                                                                                                                |
| 1                  |                                                                                                                                                                                                 |                                                                                                                                                                                |
|                    |                                                                                                                                                                                                 |                                                                                                                                                                                |
| On-Campu           | 1S                                                                                                                                                                                              | 15                                                                                                                                                                             |
| Off-Camp           | us                                                                                                                                                                                              | 3                                                                                                                                                                              |
| Tota               | 1                                                                                                                                                                                               | 18                                                                                                                                                                             |
| On-Campu           | 1S                                                                                                                                                                                              | 96                                                                                                                                                                             |
| Off-Camp           | us                                                                                                                                                                                              |                                                                                                                                                                                |
| Tota               | 1                                                                                                                                                                                               | 96                                                                                                                                                                             |
| On-Campu           | 1S                                                                                                                                                                                              | 96                                                                                                                                                                             |
| Off-Camp           | us                                                                                                                                                                                              |                                                                                                                                                                                |
| Tota               | 1                                                                                                                                                                                               | 96                                                                                                                                                                             |
| nation Fall 20     | 009                                                                                                                                                                                             |                                                                                                                                                                                |
| /Native Alas       | kan                                                                                                                                                                                             | 1                                                                                                                                                                              |
| Black Non/Hispanic |                                                                                                                                                                                                 | 2                                                                                                                                                                              |
| ander              |                                                                                                                                                                                                 | 1                                                                                                                                                                              |
| Hispanic           |                                                                                                                                                                                                 | 2                                                                                                                                                                              |
| White Non-Hispanic |                                                                                                                                                                                                 | 81                                                                                                                                                                             |
| Unknown            |                                                                                                                                                                                                 | 5                                                                                                                                                                              |
| Non-Resident Alien |                                                                                                                                                                                                 | 4                                                                                                                                                                              |
|                    |                                                                                                                                                                                                 | 96                                                                                                                                                                             |
|                    |                                                                                                                                                                                                 |                                                                                                                                                                                |
|                    | Enrolled  Enrolled  On-Campu Off-Campu Off-Campu Off-Campu Off-Campu Tota On-Campu Off-Campu Tota On-Campu Off-Campu Tota On-Campu Off-Campu Tota nation Fall 2td /Native Alass anic ander anic | Enrolled  M 39 39 39 39 ew Enrolled N On-Campus Off-Campus Total On-Campus Off-Campus Total On-Campus Off-Campus Total On-Campus Off-Campus Total On-Campus Alaskan anic ander |