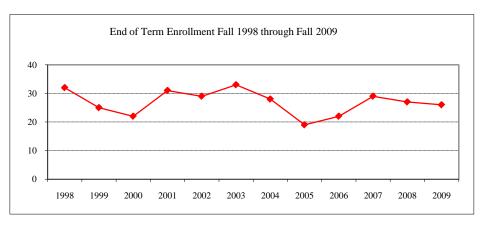

#### **Enrollment End of Term**

Male

Female

#### Term

| J1111              |                   |    |
|--------------------|-------------------|----|
| Summer 2009        | On-Campus         | 8  |
|                    | Off-Campus        |    |
|                    | Total             | 8  |
| Fall 2009          | On-Campus         | 22 |
|                    | Off-Campus        |    |
|                    | Total             | 22 |
| Spring 2010        | On-Campus         | 20 |
|                    | Off-Campus        |    |
|                    | Total             | 20 |
| acial/Ethnic Desig | gnation Fall 2009 |    |
| American India     | n/Native Alaskan  |    |
| Black Non/Hisp     | oanic             |    |
|                    |                   |    |

#### Ra

| Asian/Pacific Islander |    |
|------------------------|----|
| Hispanic               |    |
| White Non-Hispanic     | 15 |
| Unknown                | 1  |
| Non-Resident Alien     | 6  |
| Total                  | 22 |
| Gender Fall 2009       |    |