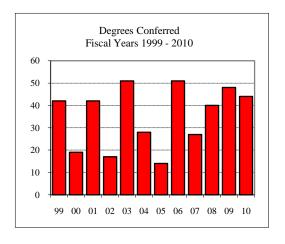

| Degrees Conferred Fiscal Year 2010 |     |
|------------------------------------|-----|
| Term                               |     |
| Summer 2009                        | 14  |
| Fall 2009                          | 33  |
| Spring 2010                        | 78  |
| Racial/Ethnic Designation          |     |
| American Indian/Native Alaskan     |     |
| Black Non/Hispanic                 | 1   |
| Asian/Pacific Islander             | 3   |
| Hispanic                           | 2   |
| White Non-Hispanic                 | 79  |
| Unknown                            | 6   |
| Non-Resident Alien                 | 34  |
| Total                              | 125 |
| Gender                             |     |
| Male                               | 77  |
| Female                             | 48  |
| Туре                               |     |
| MA                                 | 1   |
| MS                                 | 124 |
| Degree Option                      |     |
| Culminating Experience             | 77  |
| Comprehensive Exam                 | 30  |
| Thesis                             | 18  |
|                                    |     |