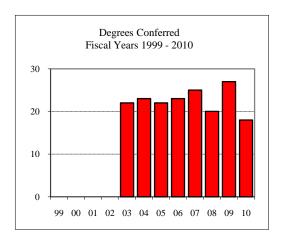

#### Degrees Conferred Fiscal Year 2010

| grees Conferred Fiscal Year 2010 |   |
|----------------------------------|---|
| Term                             |   |
| Summer 2009                      | 1 |
| Fall 2009                        |   |
| Spring 2010                      | 4 |
| Racial/Ethnic Designation        |   |
| American Indian/Native Alaskan   |   |
| Black Non/Hispanic               |   |
| Asian/Pacific Islander           |   |
| Hispanic                         |   |
| White Non-Hispanic               | 3 |
| Unknown                          |   |
| Non-Resident Alien               | 2 |
| Total                            | 5 |
| Gender                           |   |
| Male                             | 3 |
| Female                           | 2 |