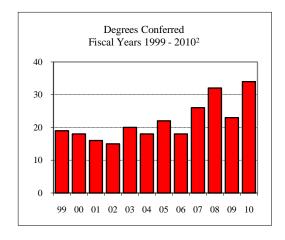

#### Graduate Assistantships/Average Monthly Stipend Employed by College Fall 2009 Part-time 42 \$454

71

\$939

Comparison (Full-Time)

Full-time

Fall 2004 \$798 Fall 2009 \$939

<sup>2</sup> FY 02-06 and 08 include Environmental Health & Science