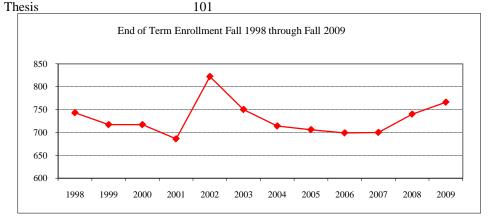

#### GRADUATE STUDENT & GENERAL FACTS ~ FALL 2009

| <b>Graduate Student Information</b>     |               | Degrees Conferred in Fiscal Year 2010 |             | Percent of Faculty who are Gr    | aduate Faculty      |
|-----------------------------------------|---------------|---------------------------------------|-------------|----------------------------------|---------------------|
| Graduate Student End of Term Enro       | ollment       | Post Baccalaureate                    | 6           |                                  | 52.4%               |
| On-Campus                               | 2,582         | Masters                               | 712         |                                  |                     |
| Off-Campus                              | 394           | Post Masters Certificates             | 12          | Milner Library Holdings          |                     |
| Total                                   | 2,976         | IBHE Approved Certificates            | 7           | Volumes                          | 1,602,003           |
|                                         |               | Doctoral                              | 65          | Printed and electronic periodi   | cals 56,595         |
| Graduate Enrollment by Gender           |               | Total                                 | 802         | •                                |                     |
| Male                                    | 1,026         | Non-IBHE Approved Cert. Awarded       | 87          | Research and Sponsored Prog      | rams (FY 09)        |
| Female                                  | 1,950         |                                       |             | Proposals Awarded                | 216                 |
|                                         |               | Graduate Assistantships               |             | Funds Awarded                    | \$18.4 million      |
| Enrollment by Racial/Ethnic Designation |               | Within Academic Departments           | 716         |                                  |                     |
| American Indian/Native Alaskan          | 11            | Other Assistantships                  | 188         | Fall 09 Graduate Tuition & Fe    | ees Per Credit Hour |
| Black/Non-Hispanic                      | 133           | •                                     |             | Resident                         | \$284.30            |
| Asian/Pacific Islander                  | 68            | Graduate Student Average Monthly Stip | <u>ends</u> | Non-Resident                     | \$321.30            |
| Hispanic                                | 61            | Masters                               | \$966       |                                  |                     |
| White/Non-Hispanic                      | 2,323         | Doctoral                              | \$1,550     | Fiscal Year 2009 Operating E     | <u>xpenditures</u>  |
| Not Reported                            | 97            |                                       |             | University                       | \$350.8 million     |
| Non-Resident Alien                      | 283           | <b>General Facts</b>                  |             | •                                |                     |
|                                         |               | All Living Alumni (Undergraduate & G  | raduate)    | University Accreditation Age     | <u>ncies</u>        |
| Applications, Acceptances, & Enrol      | <u>lments</u> | Illinois                              | 114,874     | Illinois State University is acc | redited by the      |
| Applications                            | 2,072         | Other U.S. States                     | 42,731      | Higher Learning Commission       | of the North        |
| Acceptances                             | 1,150         | Foreign Countries                     | 909         | Central Association of Colleg    | es and Schools.     |
| New Enrollments                         | 758           | Locations Unknown                     | 18,565      | All teacher preparation progra   | ms are accredited   |
| Yield Rate (Accepted/Applied)           | 56%           |                                       |             | by the National Council for A    | ccreditation of     |
| Show Rate                               | 66%           | <u>University Employees</u>           |             | Teacher Education and are ce     |                     |
|                                         |               | Departmental Faculty                  | 1,180       | Illinois State Board of Educat   | •                   |
| New Graduate Student Profile            |               | Non-Departmental Faculty              | 33          | programs hold discipline-base    | d accreditation.    |
| Mean Master's Entering GPA              | 3.54          | Library                               | 33          | The University holds institution |                     |
| Mean Doctoral Entering GPA              | 3.71          | Lab School                            | 95          | in the American Council of Ed    |                     |
|                                         |               | Managerial/Administrative             | 69          | American Association of Coll     | ,                   |
| Student Financial Aid                   |               | Professional                          | 660         | Education, and the Council of    | -                   |
| Graduate students received \$704,52     | 2 in          | Civil Service                         | 1,472       | Schools of the United States.    | Staduate            |
| tuition waiver stipends for Fiscal Ye   | ear 2009.     | Total                                 | 3,542       | behoofs of the office states.    |                     |

#### ON AND OFF CAMPUS END OF TERM ENROLLMENT ~ FALL 2009

|                             | Average Age  |                  |                     |
|-----------------------------|--------------|------------------|---------------------|
| <u>Level</u>                | as of 9/1/09 | <b>Headcount</b> | $\underline{FTE^1}$ |
| Master                      | 30.4         | 2,053            | 1,645               |
| IBHE Approved Certificate   | 32.3         | 116              | 84                  |
| Doctoral                    | 39.0         | 398              | 233                 |
| Non-Degree Seeking Students | 37.7         | 409              | 165                 |
| Total                       | 31.8         | 2,976            | 2,127               |