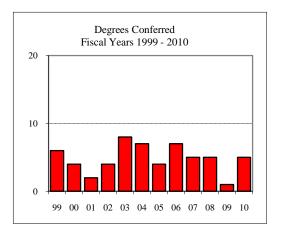

#### Degrees Conferred Fiscal Year 2010

| grees Conferred Fiscal Year 2010 |   |
|----------------------------------|---|
| Term                             |   |
| Summer 2009                      | 1 |
| Fall 2009                        |   |
| Spring 2010                      | 4 |
| Racial/Ethnic Designation        |   |
| American Indian/Native Alaskan   |   |
| Black Non/Hispanic               |   |
| Asian/Pacific Islander           |   |
| Hispanic                         |   |
| White Non-Hispanic               | 3 |
| Unknown                          |   |
| Non-Resident Alien               | 2 |
| Total                            | 5 |
| Gender                           |   |
| Male                             | 3 |
| Female                           | 2 |