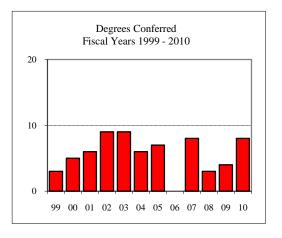

| Degrees Conferred Fiscal Year 2010 |    |
|------------------------------------|----|
| Term                               |    |
| Summer 2009                        | 1  |
| Fall 2009                          | 4  |
| Spring 2010                        | 34 |
| Racial/Ethnic Designation          |    |
| American Indian/Native Alaskan     |    |
| Black Non/Hispanic                 |    |
| Asian/Pacific Islander             |    |
| Hispanic                           | 2  |
| White Non-Hispanic                 | 32 |
| Unknown                            | 4  |
| Non-Resident Alien                 | 1  |
| Total                              | 39 |
| Gender                             |    |
| Male                               | 24 |
| Female                             | 15 |
| Туре                               |    |
| MS                                 | 39 |
|                                    |    |
| Degree Option                      |    |
| Culminating Experience             | 35 |
| Comprehensive Exam                 |    |
| Thesis                             | 4  |
|                                    |    |