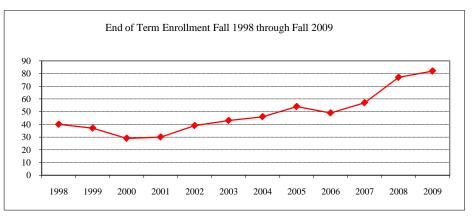

#### **AGRIBUSINESS**

| - X T |      | T 1  | 1 0 | 00  | 0  |
|-------|------|------|-----|-----|----|
| -     | OTT! | Fal  | 1 7 | ı w | ıu |
| 1.1   | C W  | T ai | 1 4 | v   | 1フ |

| Applications/Acceptances/Enrolli | nent     |      |
|----------------------------------|----------|------|
| Applications                     |          | 9    |
| Accepted                         |          | 6    |
| New Enrolled                     |          | 4    |
| GPA Fall 2009 New Enrolled       | <u>N</u> | Avg. |
|                                  | 4        | 3.45 |
| GRE Fall 2009 New Enrolled       | <u>N</u> | Avg. |
| Verbal                           | 4        | 473  |
| Writing                          | 4        | 4.25 |
| Quantitative                     | 4        | 578  |
| TOEFL Fall 2009 New Enrolled     | <u>N</u> | Avg. |
|                                  |          |      |

#### **Enrollment End of Term**

Male

Female

#### Term

| J1111              |                   |    |
|--------------------|-------------------|----|
| Summer 2009        | On-Campus         | 8  |
|                    | Off-Campus        |    |
|                    | Total             | 8  |
| Fall 2009          | On-Campus         | 22 |
|                    | Off-Campus        |    |
|                    | Total             | 22 |
| Spring 2010        | On-Campus         | 20 |
|                    | Off-Campus        |    |
|                    | Total             | 20 |
| acial/Ethnic Desig | gnation Fall 2009 |    |
| American India     | n/Native Alaskan  |    |
| Black Non/Hisp     | oanic             |    |
|                    |                   |    |

#### Ra

| Asian/Pacific Islander |    |
|------------------------|----|
| Hispanic               |    |
| White Non-Hispanic     | 15 |
| Unknown                | 1  |
| Non-Resident Alien     | 6  |
| Total                  | 22 |
| Gender Fall 2009       |    |

9 13

#### Degrees Conferred Fiscal Year 2010

| grees Conferred Fiscal Year 2010 |   |
|----------------------------------|---|
| Term                             |   |
| Summer 2009                      | 1 |
| Fall 2009                        |   |
| Spring 2010                      | 4 |
| Racial/Ethnic Designation        |   |
| American Indian/Native Alaskan   |   |
| Black Non/Hispanic               |   |
| Asian/Pacific Islander           |   |
| Hispanic                         |   |
| White Non-Hispanic               | 3 |
| Unknown                          |   |
| Non-Resident Alien               | 2 |
| Total                            | 5 |
| Gender                           |   |
| Male                             | 3 |
| Female                           | 2 |