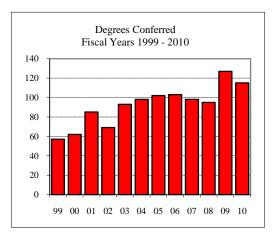

| Degrees Conferred Fiscal Year 2010 |     |
|------------------------------------|-----|
| Term                               |     |
| Summer 2009                        | 14  |
| Fall 2009                          | 33  |
| Spring 2010                        | 78  |
| Racial/Ethnic Designation          |     |
| American Indian/Native Alaskan     |     |
| Black Non/Hispanic                 | 1   |
| Asian/Pacific Islander             | 3   |
| Hispanic                           | 2   |
| White Non-Hispanic                 | 79  |
| Unknown                            | 6   |
| Non-Resident Alien                 | 34  |
| Total                              | 125 |
| Gender                             |     |
| Male                               | 77  |
| Female                             | 48  |
| Туре                               |     |
| MA                                 | 1   |
| MS                                 | 124 |
| Degree Option                      |     |
| Culminating Experience             | 77  |
| Comprehensive Exam                 | 30  |
| Thesis                             | 18  |
|                                    |     |