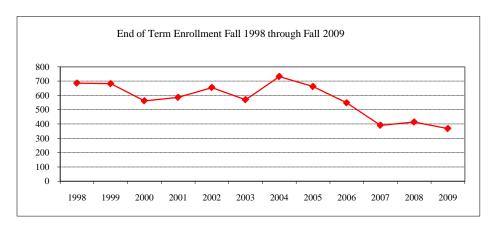

#### DID YOU KNOW?

Illinois State University graduate enrollment increased from 36 in 1945 to over 2,000 in 1980.

The number of enrolled graduate students has remained stable since the 1980's, reaching a peak of 2,879 in 2004.