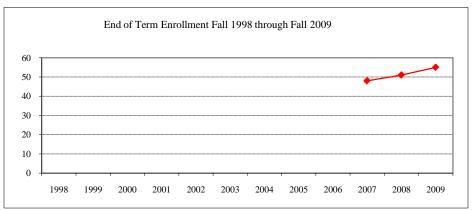

#### Term

| J1111              |                   |    |
|--------------------|-------------------|----|
| Summer 2009        | On-Campus         | 8  |
|                    | Off-Campus        |    |
|                    | Total             | 8  |
| Fall 2009          | On-Campus         | 22 |
|                    | Off-Campus        |    |
|                    | Total             | 22 |
| Spring 2010        | On-Campus         | 20 |
|                    | Off-Campus        |    |
|                    | Total             | 20 |
| acial/Ethnic Desig | gnation Fall 2009 |    |
| American India     | n/Native Alaskan  |    |
| Black Non/Hisp     | oanic             |    |
|                    |                   |    |