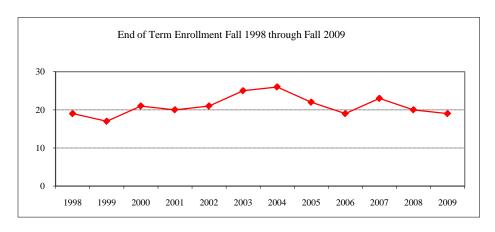

ing 2010                    | 1 |
| Racial/Ethnic Designation      |   |
| American Indian/Native Alaskan |   |
| Black Non/Hispanic             |   |
| Asian/Pacific Islander         |   |
| Hispanic                       |   |
| White Non-Hispanic             | 7 |
| Unknown                        |   |
| Non-Resident Alien             |   |
| Total                          | 7 |
| Gender                         |   |
| Male                           |   |
| Female                         | 7 |
| Type                           |   |
| Spec. School Psychology        | 7 |

| Part-time       |         | \$0 |
|-----------------|---------|-----|
| Full-time       |         | \$0 |
| Comparison (Ful | l-Time) |     |
| Fall 2004       |         | \$0 |
| Fall 2009       |         | \$0 |







# CAS ~ DOCTORAL PROGRAM COLLEGE TOTAL

| N.T.  | T 11  | 20  | $\sim$                     |
|-------|-------|-----|----------------------------|
| New   | z คลบ | -20 | 119                        |
| 11011 | 1 111 | 0   | $\mathbf{O}_{\mathcal{I}}$ |

| Applications/Acceptances/Enroll | ment     |      |
|---------------------------------|----------|------|
| Applications                    |          | 187  |
| Accepted                        |          | 82   |
| New Enrolled                    |          | 39   |
| GPA Fall 2009 New Enrolled      | <u>N</u> | Avg. |
|                                 | 37       | 3.63 |
| GRE Fall 2009 New Enrolled      | <u>N</u> | Avg. |
| Verbal                          | 39       | 504  |
| Writing                         | 39       | 4.40 |
| Q