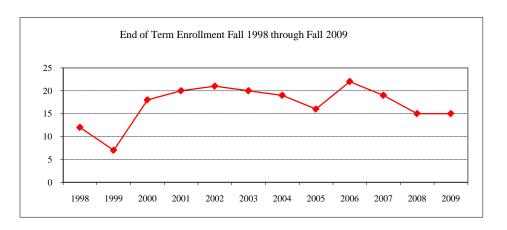

#### **Enrollment End of Term**

Male

Female

#### Term

| J1111              |                   |    |
|--------------------|-------------------|----|
| Summer 2009        | On-Campus         | 8  |
|                    | Off-Campus        |    |
|                    | Total             | 8  |
| Fall 2009          | On-Campus         | 22 |
|                    | Off-Campus        |    |
|                    | Total             | 22 |
| Spring 2010        | On-Campus         | 20 |
|                    | Off-Campus        |    |
|                    | Total             | 20 |
| acial/Ethnic Desig | gnation Fall 2009 |    |
| American India     | n/Native Alaskan  |    |
| Black Non/Hisp     | oanic             |    |
|                    |                   |    |

#### Ra

| Asian/Pacific Islander |    |
|------------------------|----|
| Hispanic               |    |
| White Non-Hispanic     | 15 |
| Unknown                | 1  |
| Non-Resident Alien     | 6  |
| Total                  | 22 |
| Gender Fall 2009       |    |