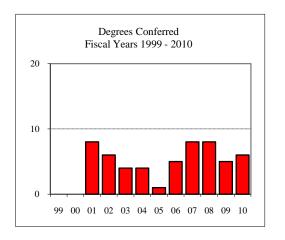

#### Degrees Conferred Fiscal Year 2010

| grees Conferred Fiscal Year 2010 |   |
|----------------------------------|---|
| Term                             |   |
| Summer 2009                      | 1 |
| Fall 2009                        |   |
| Spring 2010                      | 4 |
| Racial/Ethnic Designation        |   |
| American Indian/Native Alaskan   |   |
| Black Non/Hispanic               |   |
| Asian/Pacific Islander           |   |
| Hispanic                         |   |
| White Non-Hispanic               | 3 |
| Unknown                          |   |
| Non-Resident Alien               | 2 |
| Total                            | 5 |
| Gender                           |   |
| Male                             | 3 |
| Female                           | 2 |