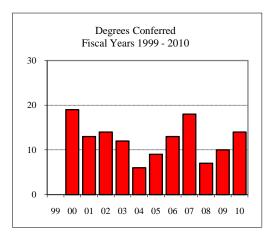

#### Degrees Conferred Fiscal Year 2010

| grees Conferred Fiscal Year 2010 |   |
|----------------------------------|---|
| Term                             |   |
| Summer 2009                      | 1 |
| Fall 2009                        |   |
| Spring 2010                      | 4 |
| Racial/Ethnic Designation        |   |
| American Indian/Native Alaskan   |   |
| Black Non/Hispanic               |   |
| Asian/Pacific Islander           |   |
| Hispanic                         |   |
| White Non-Hispanic               | 3 |
| Unknown                          |   |
| Non-Resident Alien               | 2 |
| Total                            | 5 |
| Gender                           |   |
| Male                             | 3 |
| Female                           | 2 |