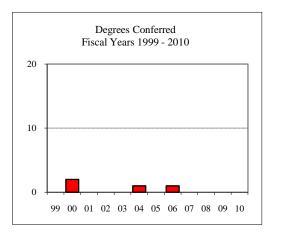

#### Degrees Conferred Fiscal Year 2010

| grees Conferred Fiscal Year 2010 |   |
|----------------------------------|---|
| Term                             |   |
| Summer 2009                      | 1 |
| Fall 2009                        |   |
| Spring 2010                      | 4 |
| Racial/Ethnic Designation        |   |
| American Indian/Native Alaskan   |   |
| Black Non/Hispanic               |   |
| Asian/Pacific Islander           |   |
| Hispanic                         |   |
| White Non-Hispanic               | 3 |
| Unknown                          |   |
| Non-Resident Alien               | 2 |
| Total                            | 5 |
| Gender                           |   |
| Male                             | 3 |
| Female                           | 2 |