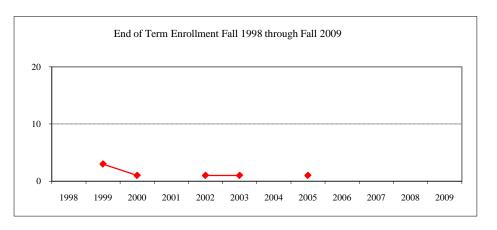

#### Term

| J1111              |                   |    |
|--------------------|-------------------|----|
| Summer 2009        | On-Campus         | 8  |
|                    | Off-Campus        |    |
|                    | Total             | 8  |
| Fall 2009          | On-Campus         | 22 |
|                    | Off-Campus        |    |
|                    | Total             | 22 |
| Spring 2010        | On-Campus         | 20 |
|                    | Off-Campus        |    |
|                    | Total             | 20 |
| acial/Ethnic Desig | gnation Fall 2009 |    |
| American India     | n/Native Alaskan  |    |
| Black Non/Hisp     | oanic             |    |
|                    |                   |    |

#### Ra

| Asian/Pacific Islander |    |
|------------------------|----|
| Hispanic               |    |
| White Non-Hispanic     | 15 |
| Unknown                | 1  |
| Non-Resident Alien     | 6  |
| Total                  | 22 |
| Gender Fall 2009       |    |