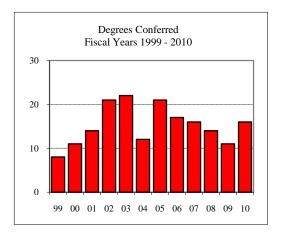

| Degrees Conferred Fiscal Year 2010 |    |
|------------------------------------|----|
| Term                               |    |
| Summer 2009                        | 1  |
| Fall 2009                          | 4  |
| Spring 2010                        | 34 |
| Racial/Ethnic Designation          |    |
| American Indian/Native Alaskan     |    |
| Black Non/Hispanic                 |    |
| Asian/Pacific Islander             |    |
| Hispanic                           | 2  |
| White Non-Hispanic                 | 32 |
| Unknown                            | 4  |
| Non-Resident Alien                 | 1  |
| Total                              | 39 |
| Gender                             |    |
| Male                               | 24 |
| Female                             | 15 |
| Туре                               |    |
| MS                                 | 39 |
|                                    |    |
| Degree Option                      |    |
| Culminating Experience             | 35 |
| Comprehensive Exam                 |    |
| Thesis                             | 4  |
|                                    |    |