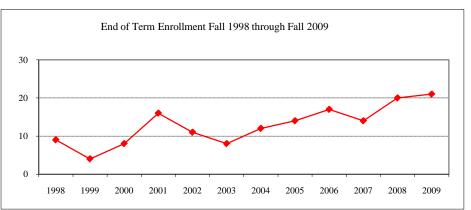

#### Term

| J1111              |                   |    |
|--------------------|-------------------|----|
| Summer 2009        | On-Campus         | 8  |
|                    | Off-Campus        |    |
|                    | Total             | 8  |
| Fall 2009          | On-Campus         | 22 |
|                    | Off-Campus        |    |
|                    | Total             | 22 |
| Spring 2010        | On-Campus         | 20 |
|                    | Off-Campus        |    |
|                    | Total             | 20 |
| acial/Ethnic Desig | gnation Fall 2009 |    |
| American India     | n/Native Alaskan  |    |
| Black Non/Hisp     | oanic             |    |
|                    |                   |    |

#### Ra

| Asian/Pacific Islander |    |
|------------------------|----|
| Hispanic               |    |
| White Non-Hispanic     | 15 |
| Unknown                | 1  |
| Non-Resident Alien     | 6  |
| Total                  | 22 |
| Gender Fall 2009       |    |