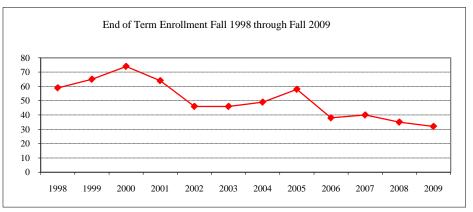

#### KINESIOLOGY & RECREATION

| ances/Enroll       | ment                                                                                                                                                                                            |                                                                                                                                                                                |
|--------------------|-------------------------------------------------------------------------------------------------------------------------------------------------------------------------------------------------|--------------------------------------------------------------------------------------------------------------------------------------------------------------------------------|
|                    |                                                                                                                                                                                                 | 99                                                                                                                                                                             |
|                    |                                                                                                                                                                                                 | 64                                                                                                                                                                             |
|                    |                                                                                                                                                                                                 | 40                                                                                                                                                                             |
| Enrolled           | <u>N</u>                                                                                                                                                                                        | Avg.                                                                                                                                                                           |
|                    | 40                                                                                                                                                                                              | 3.50                                                                                                                                                                           |
| Enrolled           | <u>N</u>                                                                                                                                                                                        | Avg.                                                                                                                                                                           |
|                    | 39                                                                                                                                                                                              | 405                                                                                                                                                                            |
|                    | 39                                                                                                                                                                                              | 3.96                                                                                                                                                                           |
|                    | 39                                                                                                                                                                                              | 518                                                                                                                                                                            |
| ew Enrolled        | <u>N</u>                                                                                                                                                                                        | Avg.                                                                                                                                                                           |
|                    |                                                                                                                                                                                                 |                                                                                                                                                                                |
| 1                  |                                                                                                                                                                                                 |                                                                                                                                                                                |
|                    |                                                                                                                                                                                                 |                                                                                                                                                                                |
| On-Campu           | 1S                                                                                                                                                                                              | 15                                                                                                                                                                             |
| Off-Camp           | us                                                                                                                                                                                              | 3                                                                                                                                                                              |
| Tota               | 1                                                                                                                                                                                               | 18                                                                                                                                                                             |
| On-Campu           | 1S                                                                                                                                                                                              | 96                                                                                                                                                                             |
| Off-Camp           | us                                                                                                                                                                                              |                                                                                                                                                                                |
| Tota               | 1                                                                                                                                                                                               | 96                                                                                                                                                                             |
| On-Campu           | 1S                                                                                                                                                                                              | 96                                                                                                                                                                             |
| Off-Camp           | us                                                                                                                                                                                              |                                                                                                                                                                                |
| Tota               | 1                                                                                                                                                                                               | 96                                                                                                                                                                             |
| nation Fall 20     | 009                                                                                                                                                                                             |                                                                                                                                                                                |
| /Native Alas       | kan                                                                                                                                                                                             | 1                                                                                                                                                                              |
| Black Non/Hispanic |                                                                                                                                                                                                 | 2                                                                                                                                                                              |
| ander              |                                                                                                                                                                                                 | 1                                                                                                                                                                              |
| Hispanic           |                                                                                                                                                                                                 | 2                                                                                                                                                                              |
| White Non-Hispanic |                                                                                                                                                                                                 | 81                                                                                                                                                                             |
| Unknown            |                                                                                                                                                                                                 | 5                                                                                                                                                                              |
| Non-Resident Alien |                                                                                                                                                                                                 | 4                                                                                                                                                                              |
|                    |                                                                                                                                                                                                 | 96                                                                                                                                                                             |
|                    |                                                                                                                                                                                                 |                                                                                                                                                                                |
|                    | Enrolled  Enrolled  On-Campu Off-Campu Off-Campu Off-Campu Off-Campu Tota On-Campu Off-Campu Tota On-Campu Off-Campu Tota On-Campu Off-Campu Tota nation Fall 2td /Native Alass anic ander anic | Enrolled  M 39 39 39 39 ew Enrolled N On-Campus Off-Campus Total On-Campus Off-Campus Total On-Campus Off-Campus Total On-Campus Off-Campus Total On-Campus Alaskan anic ander |