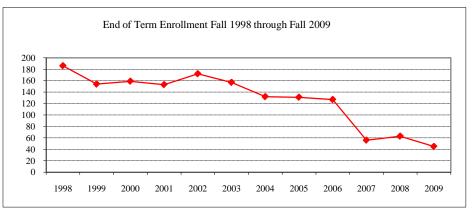

### CAST ~ MASTERS PROGRAM COLLEGE TOTAL

| New Fall 2009          |               |          |      |
|------------------------|---------------|----------|------|
| Applications/Accep     | tances/Enroll | ment     |      |
| Applications           |               |          | 257  |
| Accepted               |               |          | 176  |
| New Enrolled           |               |          | 100  |
| GPA Fall 2009 Nev      | v Enrolled    | <u>N</u> | Avg. |
|                        |               | 98       | 3.48 |
| GRE Fall 2009 Nev      | v Enrolled    | <u>N</u> | Avg. |
| Verbal                 |               | 85       | 430  |
| Writing                |               | 85       | 3.92 |
| Quantitative           |               | 85       | 570  |
| TOEFL Fall 2009 N      | New Enrolled  | <u>N</u> | Avg. |
|                        |               | 9        | 114  |
| Enrollment End of Terr | n             |          |      |
| Term                   |               |          |      |
| Summer 2009            | On-Campu      | S        | 143  |
|                        | Off-Campu     | 1S       | 51   |
|                        | Total         |          | 194  |
| Fall 2009              | On-Campu      | S        | 351  |
|                        | Off-Campu     | 1S       | 23   |
|                        | Total         |          | 374  |
| Spring 2010            | On-Campu      |          | 363  |
|                        | Off-Campu     |          | 1    |
|                        | Total         |          | 364  |
| Racial/Ethnic Desig    |               |          |      |
| American India         | n/Native Alas | kan      | 1    |
| Black Non/Hisp         |               |          | 15   |
| Asian/Pacific Is       | lander        |          | 6    |
| Hispanic               |               |          | 5    |
| White Non-Hisp         | oanic         |          | 248  |
| Unknown                |               |          | 11   |
| Non-Resident A         | lien          |          | 88   |
| Total                  |               |          | 374  |
| Gender Fall 2009       |               |          |      |
| Male                   |               |          | 202  |
| Female                 |               |          | 172  |