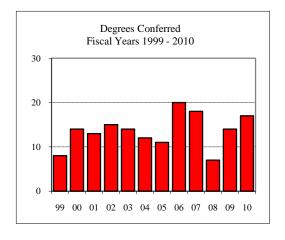

#### FAMILY AND CONSUMER SCIENCE

| New Fall 2009          |               |          |      |
|------------------------|---------------|----------|------|
| Applications/Accepta   | ances/Enroll  | ment     |      |
| Applications           |               |          | 25   |
| Accepted               |               |          | 20   |
| New Enrolled           |               |          | 19   |
| GPA Fall 2009 New      | Enrolled      | <u>N</u> | Avg. |
|                        |               | 18       | 3.61 |
| GRE Fall 2009 New      | Enrolled      | <u>N</u> | Avg. |
| Verbal                 |               | 19       | 439  |
| Writing                |               | 19       | 4.00 |
| Quantitative           |               | 19       | 515  |
| TOEFL Fall 2009 No     | ew Enrolled   | <u>N</u> | Avg. |
|                        |               |          |      |
| Enrollment End of Term |               |          |      |
| Term                   |               |          |      |
| Summer 2009            | On-Campu      | IS       | 22   |
|                        | Off-Campi     | ıs       |      |
|                        | Tota          | l        | 22   |
| Fall 2009              | On-Campu      | IS       | 44   |
|                        | Off-Campi     | ıs       |      |
|                        | Tota          | l        | 44   |
| Spring 2010            | On-Campu      | IS       | 42   |
|                        | Off-Camp      | ıs       |      |
|                        | Tota          | 1        | 42   |
| Racial/Ethnic Design   | ation Fall 20 | 009      |      |
| American Indian        | Native Alas   | kan      |      |
| Black Non/Hispa        | nic           |          |      |
| Asian/Pacific Isla     | ınder         |          |      |
| Hispanic               |               |          |      |
| White Non-Hispa        | nnic          |          | 43   |
| Unknown                |               |          | 1    |
| Non-Resident Al        | ien           |          |      |
| Total                  |               |          | 44   |
| Gender Fall 2009       |               |          |      |
| Male                   |               |          |      |

Female

| Degrees Conferred Fiscal Year 2010 |     |
|------------------------------------|-----|
| Term                               |     |
| Summer 2009                        | 1   |
| Fall 2009                          | 2   |
| Spring 2010                        | 11  |
| Racial/Ethnic Designation          |     |
| American Indian/Native Alaskan     |     |
| Black Non/Hispanic                 |     |
| Asian/Pacific Islander             |     |
| Hispanic                           |     |
| White Non-Hispanic                 | 14  |
| Unknown                            |     |
| Non-Resident Alien                 |     |
| Total                              | 14  |
| Gender                             |     |
| Male                               |     |
| Female                             | 14  |
| Type                               |     |
| MA                                 |     |
| MS                                 | 14  |
| Degree Option                      |     |
| Culminating Experience             | 12  |
| Comprehensive Exam                 |     |
| Thesis                             | 2   |
|                                    |     |
| F 1.6T F                           | -11 |