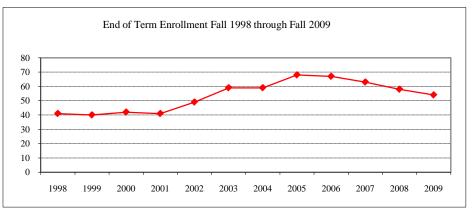

### CAST ~ MASTERS PROGRAM COLLEGE TOTAL

| New Fall 2009          |               |          |      |
|------------------------|---------------|----------|------|
| Applications/Accep     | tances/Enroll | ment     |      |
| Applications           |               |          | 257  |
| Accepted               |               |          | 176  |
| New Enrolled           |               |          | 100  |
| GPA Fall 2009 Nev      | v Enrolled    | <u>N</u> | Avg. |
|                        |               | 98       | 3.48 |
| GRE Fall 2009 Nev      | v Enrolled    | <u>N</u> | Avg. |
| Verbal                 |               | 85       | 430  |
| Writing                |               | 85       | 3.92 |
| Quantitative           |               | 85       | 570  |
| TOEFL Fall 2009 N      | New Enrolled  | <u>N</u> | Avg. |
|                        |               | 9        | 114  |
| Enrollment End of Terr | n             |          |      |
| Term                   |               |          |      |
| Summer 2009            | On-Campu      | S        | 143  |
|                        | Off-Campu     | 1S       | 51   |
|                        | Total         |          | 194  |
| Fall 2009              | On-Campu      | S        | 351  |
|                        | Off-Campu     | 1S       | 23   |
|                        | Total         |          | 374  |
| Spring 2010            | On-Campu      |          | 363  |
|                        | Off-Campu     |          | 1    |
|                        | Total         |          | 364  |
| Racial/Ethnic Desig    |               |          |      |
| American India         | n/Native Alas | kan      | 1    |
| Black Non/Hisp         |               |          | 15   |
| Asian/Pacific Is       | lander        |          | 6    |
| Hispanic               |               |          | 5    |
| White Non-Hisp         | oanic         |          | 248  |
| Unknown                |               |          | 11   |
| Non-Resident A         | lien          |          | 88   |
| Total                  |               |          | 374  |
| Gender Fall 2009       |               |          |      |
| Male                   |               |          | 202  |
| Female                 |               |          | 172  |