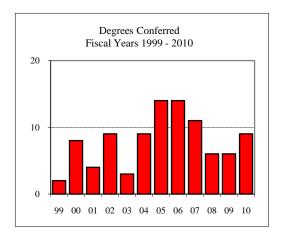

#### **AGRIBUSINESS**

| - X T |      | T 1  | 1 0 | 00  | 0  |
|-------|------|------|-----|-----|----|
| -     | OTT! | Fal  | 1 7 | ı w | ıu |
| 1.1   | C W  | T ai | 1 4 | v   | 1フ |

| Applications/Acceptances/Enrolli | nent     |      |
|----------------------------------|----------|------|
| Applications                     |          | 9    |
| Accepted                         |          | 6    |
| New Enrolled                     |          | 4    |
| GPA Fall 2009 New Enrolled       | <u>N</u> | Avg. |
|                                  | 4        | 3.45 |
| GRE Fall 2009 New Enrolled       | <u>N</u> | Avg. |
| Verbal                           | 4        | 473  |
| Writing                          | 4        | 4.25 |
| Quantitative                     | 4        | 578  |
| TOEFL Fall 2009 New Enrolled     | <u>N</u> | Avg. |
|                                  |          |      |

#### Degrees Conferred Fiscal Year 2010

| grees Conferred Fiscal Year 2010 |   |
|----------------------------------|---|
| Term                             |   |
| Summer 2009                      | 1 |
| Fall 2009                        |   |
| Spring 2010                      | 4 |
| Racial/Ethnic Designation        |   |
| American Indian/Native Alaskan   |   |
| Black Non/Hispanic               |   |
| Asian/Pacific Islander           |   |
| Hispanic                         |   |
| White Non-Hispanic               | 3 |
| Unknown                          |   |
| Non-Resident Alien               | 2 |
| Total                            | 5 |
| Gender                           |   |
| Male                             | 3 |
| Female                           | 2 |