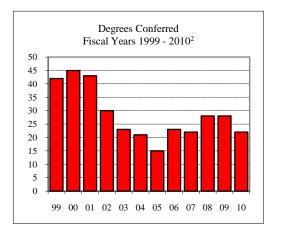

| Degrees Conferred Fiscal Year 2010 |     |
|------------------------------------|-----|
| Term                               |     |
| Summer 2009                        | 14  |
| Fall 2009                          | 33  |
| Spring 2010                        | 78  |
| Racial/Ethnic Designation          |     |
| American Indian/Native Alaskan     |     |
| Black Non/Hispanic                 | 1   |
| Asian/Pacific Islander             | 3   |
| Hispanic                           | 2   |
| White Non-Hispanic                 | 79  |
| Unknown                            | 6   |
| Non-Resident Alien                 | 34  |
| Total                              | 125 |
| Gender                             |     |
| Male                               | 77  |
| Female                             | 48  |
| Туре                               |     |
| MA                                 | 1   |
| MS                                 | 124 |
| Degree Option                      |     |
| Culminating Experience             | 77  |
| Comprehensive Exam                 | 30  |
| Thesis                             | 18  |
|                                    |     |