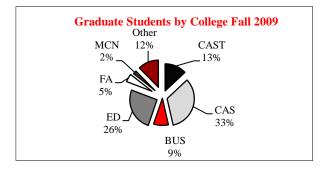

|                                |               | IBHE Approved       |                 | Non-Degree      |              |
|--------------------------------|---------------|---------------------|-----------------|-----------------|--------------|
| College                        | <u>Master</u> | <b>Certificates</b> | <b>Doctoral</b> | <b>Students</b> | <u>Total</u> |
| Applied Science and Technology | 374           |                     |                 | 13              | 387          |
| Arts and Sciences              | 766           | 65                  | 160             | 4               | 995          |
| Business                       | 262           |                     |                 |                 | 262          |
| Education                      | 458           | 51                  | 227             | 24              | 760          |
| Fine Arts                      | 144           |                     |                 |                 | 144          |
| Mennonite College of Nursing   | 49            |                     | 11              |                 | 60           |
| Other                          |               |                     |                 | 368             | 368          |
| Total                          | 2,053         | 116                 | 398             | 409             | 2,976        |