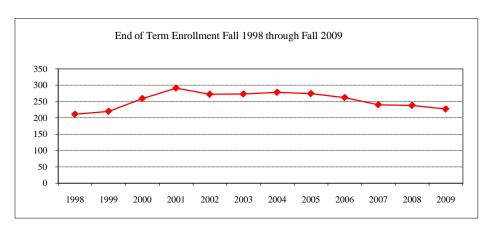

### CAST ~ MASTERS PROGRAM COLLEGE TOTAL

| New Fall 2009          |               |          |      |
|------------------------|---------------|----------|------|
| Applications/Accep     | tances/Enroll | ment     |      |
| Applications           |               |          | 257  |
| Accepted               |               |          | 176  |
| New Enrolled           |               |          | 100  |
| GPA Fall 2009 Nev      | v Enrolled    | <u>N</u> | Avg. |
|                        |               | 98       | 3.48 |
| GRE Fall 2009 Nev      | v Enrolled    | <u>N</u> | Avg. |
| Verbal                 |               | 85       | 430  |
| Writing                |               | 85       | 3.92 |
| Quantitative           |               | 85       | 570  |
| TOEFL Fall 2009 N      | New Enrolled  | <u>N</u> | Avg. |
|                        |               | 9        | 114  |
| Enrollment End of Terr | n             |          |      |
| Term                   |               |          |      |
| Summer 2009            | On-Campu      | S        | 143  |
|                        | Off-Campu     | 1S       | 51   |
|                        | Total         |          | 194  |
| Fall 2009              | On-Campu      | S        | 351  |
|                        | Off-Campu     | 1S       | 23   |
|                        | Total         |          | 374  |
| Spring 2010            | On-Campu      |          | 363  |
|                        | Off-Campu     |          | 1    |
|                        | Total         |          | 364  |
| Racial/Ethnic Desig    |               |          |      |
| American India         | n/Native Alas | kan      | 1    |
| Black Non/Hisp         |               |          | 15   |
| Asian/Pacific Is       | lander        |          | 6    |
| Hispanic               |               |          | 5    |
| White Non-Hisp         | oanic         |          | 248  |
| Unknown                |               |          | 11   |
| Non-Resident A         | lien          |          | 88   |
| Total                  |               |          | 374  |
| Gender Fall 2009       |               |          |      |
| Male                   |               |          | 202  |
| Female                 |               |          | 172  |