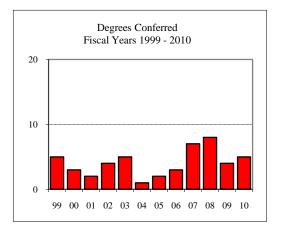

#### FAMILY AND CONSUMER SCIENCE

| New Fall 2009          |               |          |      |
|------------------------|---------------|----------|------|
| Applications/Accepta   | ances/Enroll  | ment     |      |
| Applications           |               |          | 25   |
| Accepted               |               |          | 20   |
| New Enrolled           |               |          | 19   |
| GPA Fall 2009 New      | Enrolled      | <u>N</u> | Avg. |
|                        |               | 18       | 3.61 |
| GRE Fall 2009 New      | Enrolled      | <u>N</u> | Avg. |
| Verbal                 |               | 19       | 439  |
| Writing                |               | 19       | 4.00 |
| Quantitative           |               | 19       | 515  |
| TOEFL Fall 2009 No     | ew Enrolled   | <u>N</u> | Avg. |
|                        |               |          |      |
| Enrollment End of Term |               |          |      |
| Term                   |               |          |      |
| Summer 2009            | On-Campu      | IS       | 22   |
|                        | Off-Campi     | ıs       |      |
|                        | Tota          | l        | 22   |
| Fall 2009              | On-Campu      | IS       | 44   |
|                        | Off-Campi     | ıs       |      |
|                        | Tota          | l        | 44   |
| Spring 2010            | On-Campu      | IS       | 42   |
|                        | Off-Camp      | ıs       |      |
|                        | Tota          | 1        | 42   |
| Racial/Ethnic Design   | ation Fall 20 | 009      |      |
| American Indian        | Native Alas   | kan      |      |
| Black Non/Hispa        | nic           |          |      |
| Asian/Pacific Isla     | ınder         |          |      |
| Hispanic               |               |          |      |
| White Non-Hispa        | nnic          |          | 43   |
| Unknown                |               |          | 1    |
| Non-Resident Al        | ien           |          |      |
| Total                  |               |          | 44   |
| Gender Fall 2009       |               |          |      |
| Male                   |               |          |      |

Female

| Degrees Conferred Fiscal Year 2010 |     |
|------------------------------------|-----|
| Term                               |     |
| Summer 2009                        | 1   |
| Fall 2009                          | 2   |
| Spring 2010                        | 11  |
| Racial/Ethnic Designation          |     |
| American Indian/Native Alaskan     |     |
| Black Non/Hispanic                 |     |
| Asian/Pacific Islander             |     |
| Hispanic                           |     |
| White Non-Hispanic                 | 14  |
| Unknown                            |     |
| Non-Resident Alien                 |     |
| Total                              | 14  |
| Gender                             |     |
| Male                               |     |
| Female                             | 14  |
| Type                               |     |
| MA                                 |     |
| MS                                 | 14  |
| Degree Option                      |     |
| Culminating Experience             | 12  |
| Comprehensive Exam                 |     |
| Thesis                             | 2   |
|                                    |     |
| F 1.6T F                           | -11 |