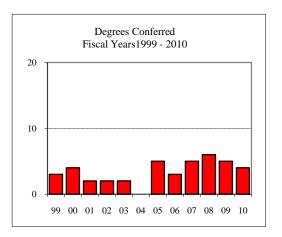

#### **AGRIBUSINESS**

| - X T |      | T 1  | 1 0 | 00  | 0  |
|-------|------|------|-----|-----|----|
| -     | OTT! | Fal  | 1 7 | ı w | ıu |
| 1.1   | C W  | T ai | 1 4 | v   | 1フ |

| Applications/Acceptances/Enrolli | nent     |      |
|----------------------------------|----------|------|
| Applications                     |          | 9    |
| Accepted                         |          | 6    |
| New Enrolled                     |          | 4    |
| GPA Fall 2009 New Enrolled       | <u>N</u> | Avg. |
|                                  | 4        | 3.45 |
| GRE Fall 2009 New Enrolled       | <u>N</u> | Avg. |
| Verbal                           | 4        | 473  |
| Writing                          | 4        | 4.25 |
| Quantitative                     | 4        | 578  |
| TOEFL Fall 2009 New Enrolled     | <u>N</u> | Avg. |
|                                  |          |      |

#### Degrees Conferred Fiscal Year 2010

| grees Conferred Fiscal Year 2010 |   |
|----------------------------------|---|
| Term                             |   |
| Summer 2009                      | 1 |
| Fall 2009                        |   |
| Spring 2010                      | 4 |
| Racial/Ethnic Designation        |   |
| American Indian/Native Alaskan   |   |
| Black Non/Hispanic               |   |
| Asian/Pacific Islander           |   |
| Hispanic                         |   |
| White Non-Hispanic               | 3 |
| Unknown                          |   |
| Non-Resident Alien               | 2 |
| Total                            | 5 |
| Gender                           |   |
| Male                             | 3 |
| Female                           | 2 |