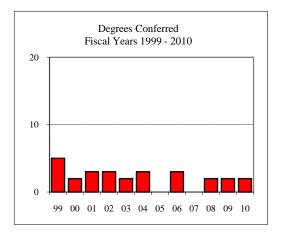

| Degrees Conferred Fiscal Year 2010 |     |
|------------------------------------|-----|
| Term                               |     |
| Summer 2009                        | 14  |
| Fall 2009                          | 33  |
| Spring 2010                        | 78  |
| Racial/Ethnic Designation          |     |
| American Indian/Native Alaskan     |     |
| Black Non/Hispanic                 | 1   |
| Asian/Pacific Islander             | 3   |
| Hispanic                           | 2   |
| White Non-Hispanic                 | 79  |
| Unknown                            | 6   |
| Non-Resident Alien                 | 34  |
| Total                              | 125 |
| Gender                             |     |
| Male                               | 77  |
| Female                             | 48  |
| Туре                               |     |
| MA                                 | 1   |
| MS                                 | 124 |
| Degree Option                      |     |
| Culminating Experience             | 77  |
| Comprehensive Exam                 | 30  |
| Thesis                             | 18  |
|                                    |     |

#### Degrees Conferred Fiscal Year 2010

| grees Conferred Fiscal Year 2010 |   |
|----------------------------------|---|
| Term                             |   |
| Summer 2009                      | 1 |
| Fall 2009                        |   |
| Spring 2010                      | 4 |
| Racial/Ethnic Designation        |   |
| American Indian/Native Alaskan   |   |
| Black Non/Hispanic               |   |
| Asian/Pacific Islander           |   |
| Hispanic                         |   |
| White Non-Hispanic               | 3 |
| Unknown                          |   |
| Non-Resident Alien               | 2 |
| Total                            | 5 |
| Gender                           |   |
| Male                             | 3 |
| Female                           | 2 |