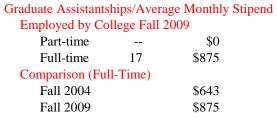

#### **INFORMATION SYSTEMS**

| New Fall 2009          |              |          |      |
|------------------------|--------------|----------|------|
| Applications/Accepta   | inces/Enroll | ment     |      |
| Applications           |              |          | 95   |
| Accepted               |              |          | 60   |
| New Enrolled           |              |          | 17   |
| GPA Fall 2009 New      | Enrolled     | <u>N</u> | Avg. |
|                        |              | 17       | 3.46 |
| GRE Fall 2009 New      | Enrolled     | <u>N</u> | Avg. |
| Verbal                 |              | 16       | 446  |
| Writing                |              | 16       | 3.44 |
| Quantitative           |              | 16       | 696  |
| TOEFL Fall 2009 Ne     | w Enrolled   | <u>N</u> | Avg. |
|                        |              | 9        | 114  |
| Enrollment End of Term |              |          |      |
| Term                   |              |          |      |
| Summer 2009            | On-Campu     | IS       | 68   |
|                        | Off-Campu    |          | 1    |
|                        | Total        |          | 69   |
| Fall 2009              | On-Campu     | IS       | 100  |
|                        | Off-Campu    | 1S       |      |
|                        | Total        |          | 100  |
| Spring 2010            | On-Campu     | IS       | 90   |
|                        | Off-Campu    | 1S       |      |
|                        | Total        | l        | 90   |
| Racial/Ethnic Design   |              |          |      |
| American Indian/       | Native Alas  | kan      |      |
| Black Non/Hispanic     |              | 4        |      |
| Asian/Pacific Isla     | nder         |          | 3    |
| Hispanic               |              |          |      |
| White Non-Hispa        | nic          |          | 23   |
| Unknown                |              |          |      |
| Non-Resident Alien     |              | 70       |      |
| Total                  |              |          | 100  |
| Gender Fall 2009       |              |          |      |
| Male                   |              |          | 72   |

## Graduate Assistantships/Average Monthly Stipend Employed by College Fall 2009 Part-time 3 \$480 Full-time 20 \$959 Comparison (Full-Time) Fall 2004 \$879 Fall 2009 \$959