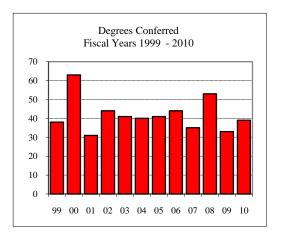

#### Degrees Conferred Fiscal Year 2010

| grees Conferred Fiscal Year 2010 |   |
|----------------------------------|---|
| Term                             |   |
| Summer 2009                      | 1 |
| Fall 2009                        |   |
| Spring 2010                      | 4 |
| Racial/Ethnic Designation        |   |
| American Indian/Native Alaskan   |   |
| Black Non/Hispanic               |   |
| Asian/Pacific Islander           |   |
| Hispanic                         |   |
| White Non-Hispanic               | 3 |
| Unknown                          |   |
| Non-Resident Alien               | 2 |
| Total                            | 5 |
| Gender                           |   |
| Male                             | 3 |
| Female                           | 2 |

#### **Degree Option**

Type MS

| Culminating Experience |  |
|------------------------|--|
| Comprehensive Exam     |  |
| Thesis                 |  |
|                        |  |

#### Graduate Assistantships/Average Monthly Stipend Employed by College Fall 2009

| 1 0              |        |         |
|------------------|--------|---------|
| Part-time        | 8      | \$519   |
| Full-time        | 6      | \$1,281 |
| Comparison (Full | -Time) |         |
| Fall 2004        |        | \$913   |
| Fall 2009        |        | \$1,281 |