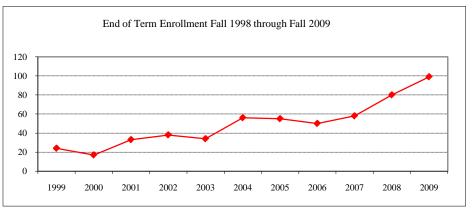

#### Term

| J1111              |                   |    |
|--------------------|-------------------|----|
| Summer 2009        | On-Campus         | 8  |
|                    | Off-Campus        |    |
|                    | Total             | 8  |
| Fall 2009          | On-Campus         | 22 |
|                    | Off-Campus        |    |
|                    | Total             | 22 |
| Spring 2010        | On-Campus         | 20 |
|                    | Off-Campus        |    |
|                    | Total             | 20 |
| acial/Ethnic Desig | gnation Fall 2009 |    |
| American India     | n/Native Alaskan  |    |
| Black Non/Hisp     | oanic             |    |
|                    |                   |    |