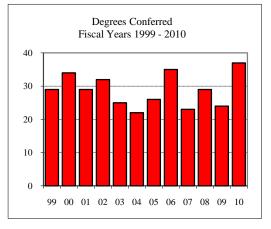

#### Degrees Conferred Fiscal Year 2010

| grees Conferred Fiscal Year 2010 |   |
|----------------------------------|---|
| Term                             |   |
| Summer 2009                      | 1 |
| Fall 2009                        |   |
| Spring 2010                      | 4 |
| Racial/Ethnic Designation        |   |
| American Indian/Native Alaskan   |   |
| Black Non/Hispanic               |   |
| Asian/Pacific Islander           |   |
| Hispanic                         |   |
| White Non-Hispanic               | 3 |
| Unknown                          |   |
| Non-Resident Alien               | 2 |
| Total                            | 5 |
| Gender                           |   |
| Male                             | 3 |
| Female                           | 2 |