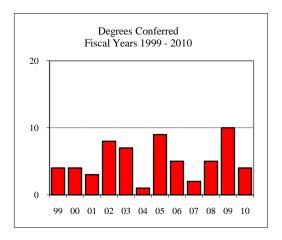

#### **AGRIBUSINESS**

| - X T |      | T 1  | 1 0 | 00  | 0  |
|-------|------|------|-----|-----|----|
| -     | OTT! | Fal  | 1 7 | ı w | ıu |
| 1.1   | C W  | T ai | 1 4 | v   | 1フ |

| Applications/Acceptances/Enrolli | nent     |      |
|----------------------------------|----------|------|
| Applications                     |          | 9    |
| Accepted                         |          | 6    |
| New Enrolled                     |          | 4    |
| GPA Fall 2009 New Enrolled       | <u>N</u> | Avg. |
|                                  | 4        | 3.45 |
| GRE Fall 2009 New Enrolled       | <u>N</u> | Avg. |
| Verbal                           | 4        | 473  |
| Writing                          | 4        | 4.25 |
| Quantitative                     | 4        | 578  |
| TOEFL Fall 2009 New Enrolled     | <u>N</u> | Avg. |
|                                  |          |      |

#### Degrees Conferred Fiscal Year 2010

| grees Conferred Fiscal Year 2010 |   |
|----------------------------------|---|
| Term                             |   |
| Summer 2009                      | 1 |
| Fall 2009                        |   |
| Spring 2010                      | 4 |
| Racial/Ethnic Designation        |   |
| American Indian/Native Alaskan   |   |
| Black Non/Hispanic               |   |
| Asian/Pacific Islander           |   |
| Hispanic                         |   |
| White Non-Hispanic               | 3 |
| Unknown                          |   |
| Non-Resident Alien               | 2 |
| Total                            | 5 |
| Gender                           |   |
| Male                             | 3 |
| Female                           | 2 |