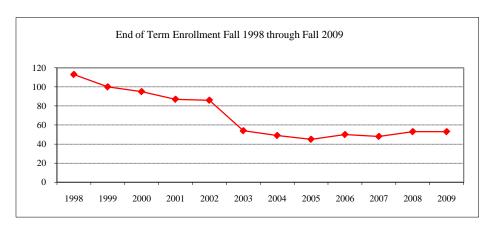

#### Term

| J1111              |                   |    |
|--------------------|-------------------|----|
| Summer 2009        | On-Campus         | 8  |
|                    | Off-Campus        |    |
|                    | Total             | 8  |
| Fall 2009          | On-Campus         | 22 |
|                    | Off-Campus        |    |
|                    | Total             | 22 |
| Spring 2010        | On-Campus         | 20 |
|                    | Off-Campus        |    |
|                    | Total             | 20 |
| acial/Ethnic Desig | gnation Fall 2009 |    |
| American India     | n/Native Alaskan  |    |
| Black Non/Hisp     | oanic             |    |
|                    |                   |    |

#### Ra

| Asian/Pacific Islander |    |
|------------------------|----|
| Hispanic               |    |
| White Non-Hispanic     | 15 |
| Unknown                | 1  |
| Non-Resident Alien     | 6  |
| Total                  | 22 |
| Gender Fall 2009       |    |