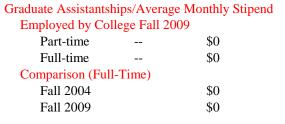

#### Graduate Assistantships/Average Monthly Stipend Employed by College Fall 2009 Part-time 42 \$454

71

\$939

Comparison (Full-Time)

Full-time

Fall 2004 \$798 Fall 2009 \$939

<sup>2</sup> FY 02-06 and 08 include Environmental Health & Science