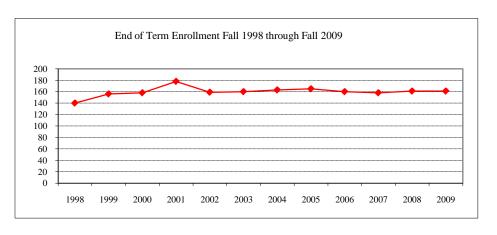

#### FAMILY AND CONSUMER SCIENCE

| New Fall 2009          |               |          |      |
|------------------------|---------------|----------|------|
| Applications/Accepta   | ances/Enroll  | ment     |      |
| Applications           |               |          | 25   |
| Accepted               |               |          | 20   |
| New Enrolled           |               |          | 19   |
| GPA Fall 2009 New      | Enrolled      | <u>N</u> | Avg. |
|                        |               | 18       | 3.61 |
| GRE Fall 2009 New      | Enrolled      | <u>N</u> | Avg. |
| Verbal                 |               | 19       | 439  |
| Writing                |               | 19       | 4.00 |
| Quantitative           |               | 19       | 515  |
| TOEFL Fall 2009 No     | ew Enrolled   | <u>N</u> | Avg. |
|                        |               |          |      |
| Enrollment End of Term |               |          |      |
| Term                   |               |          |      |
| Summer 2009            | On-Campu      | IS       | 22   |
|                        | Off-Campi     | ıs       |      |
|                        | Tota          | l        | 22   |
| Fall 2009              | On-Campu      | IS       | 44   |
|                        | Off-Campi     | ıs       |      |
|                        | Tota          | l        | 44   |
| Spring 2010            | On-Campu      | IS       | 42   |
|                        | Off-Camp      | ıs       |      |
|                        | Tota          | 1        | 42   |
| Racial/Ethnic Design   | ation Fall 20 | 009      |      |
| American Indian        | Native Alas   | kan      |      |
| Black Non/Hispa        | nic           |          |      |
| Asian/Pacific Isla     | ınder         |          |      |
| Hispanic               |               |          |      |
| White Non-Hispa        | nnic          |          | 43   |
| Unknown                |               |          | 1    |
| Non-Resident Al        | ien           |          |      |
| Total                  |               |          | 44   |
| Gender Fall 2009       |               |          |      |
| Male                   |               |          |      |