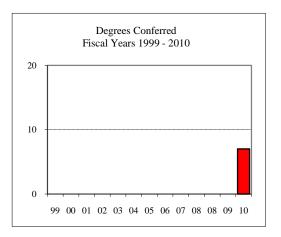

#### Degrees Conferred Fiscal Year 2010

| grees Conferred Fiscal Year 2010 |   |
|----------------------------------|---|
| Term                             |   |
| Summer 2009                      | 1 |
| Fall 2009                        |   |
| Spring 2010                      | 4 |
| Racial/Ethnic Designation        |   |
| American Indian/Native Alaskan   |   |
| Black Non/Hispanic               |   |
| Asian/Pacific Islander           |   |
| Hispanic                         |   |
| White Non-Hispanic               | 3 |
| Unknown                          |   |
| Non-Resident Alien               | 2 |
| Total                            | 5 |
| Gender                           |   |
| Male                             | 3 |
| Female                           | 2 |