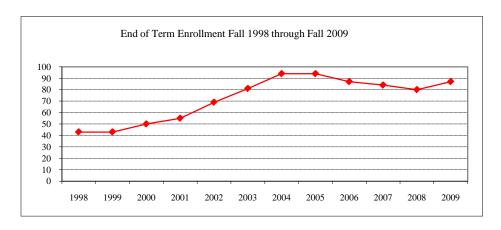

### CAST ~ MASTERS PROGRAM COLLEGE TOTAL

| New Fall 2009          |               |          |      |
|------------------------|---------------|----------|------|
| Applications/Accep     | tances/Enroll | ment     |      |
| Applications           |               |          | 257  |
| Accepted               |               |          | 176  |
| New Enrolled           |               |          | 100  |
| GPA Fall 2009 Nev      | v Enrolled    | <u>N</u> | Avg. |
|                        |               | 98       | 3.48 |
| GRE Fall 2009 Nev      | v Enrolled    | <u>N</u> | Avg. |
| Verbal                 |               | 85       | 430  |
| Writing                |               | 85       | 3.92 |
| Quantitative           |               | 85       | 570  |
| TOEFL Fall 2009 N      | New Enrolled  | <u>N</u> | Avg. |
|                        |               | 9        | 114  |
| Enrollment End of Terr | n             |          |      |
| Term                   |               |          |      |
| Summer 2009            | On-Campu      | S        | 143  |
|                        | Off-Campu     | 1S       | 51   |
|                        | Total         |          | 194  |
| Fall 2009              | On-Campu      | S        | 351  |
|                        | Off-Campu     | 1S       | 23   |
|                        | Total         |          | 374  |
| Spring 2010            | On-Campu      |          | 363  |
|                        | Off-Campu     |          | 1    |
|                        | Total         |          | 364  |
| Racial/Ethnic Desig    |               |          |      |
| American India         | n/Native Alas | kan      | 1    |
| Black Non/Hisp         |               |          | 15   |
| Asian/Pacific Is       | lander        |          | 6    |
| Hispanic               |               |          | 5    |
| White Non-Hisp         | oanic         |          | 248  |
| Unknown                |               |          | 11   |
| Non-Resident A         | lien          |          | 88   |
| Total                  |               |          | 374  |
| Gender Fall 2009       |               |          |      |
| Male                   |               |          | 202  |
| Female                 |               |          | 172  |