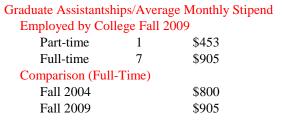

#### Graduate Assistantships/Average Monthly Stipend Employed by College Fall 2009

| 1 0              |        |         |
|------------------|--------|---------|
| Part-time        | 8      | \$519   |
| Full-time        | 6      | \$1,281 |
| Comparison (Full | -Time) |         |
| Fall 2004        |        | \$913   |
| Fall 2009        |        | \$1,281 |