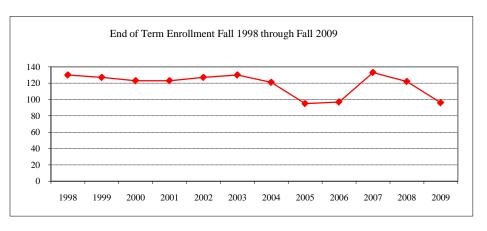

#### Term

| J1111              |                   |    |
|--------------------|-------------------|----|
| Summer 2009        | On-Campus         | 8  |
|                    | Off-Campus        |    |
|                    | Total             | 8  |
| Fall 2009          | On-Campus         | 22 |
|                    | Off-Campus        |    |
|                    | Total             | 22 |
| Spring 2010        | On-Campus         | 20 |
|                    | Off-Campus        |    |
|                    | Total             | 20 |
| acial/Ethnic Desig | gnation Fall 2009 |    |
| American India     | n/Native Alaskan  |    |
| Black Non/Hisp     | oanic             |    |
|                    |                   |    |

#### Ra

| Asian/Pacific Islander |    |
|------------------------|----|
| Hispanic               |    |
| White Non-Hispanic     | 15 |
| Unknown                | 1  |
| Non-Resident Alien     | 6  |
| Total                  | 22 |
| Gender Fall 2009       |    |