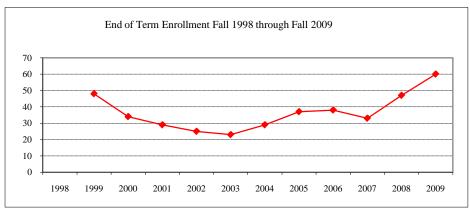

#### Term

| J1111              |                   |    |
|--------------------|-------------------|----|
| Summer 2009        | On-Campus         | 8  |
|                    | Off-Campus        |    |
|                    | Total             | 8  |
| Fall 2009          | On-Campus         | 22 |
|                    | Off-Campus        |    |
|                    | Total             | 22 |
| Spring 2010        | On-Campus         | 20 |
|                    | Off-Campus        |    |
|                    | Total             | 20 |
| acial/Ethnic Desig | gnation Fall 2009 |    |
| American India     | n/Native Alaskan  |    |
| Black Non/Hisp     | oanic             |    |
|                    |                   |    |