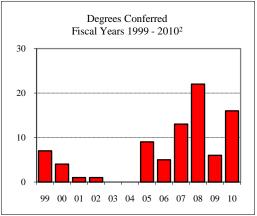

#### Degrees Conferred Fiscal Year 2010

| grees Conferred Fiscal Year 2010 |   |
|----------------------------------|---|
| Term                             |   |
| Summer 2009                      | 1 |
| Fall 2009                        |   |
| Spring 2010                      | 4 |
| Racial/Ethnic Designation        |   |
| American Indian/Native Alaskan   |   |
| Black Non/Hispanic               |   |
| Asian/Pacific Islander           |   |
| Hispanic                         |   |
| White Non-Hispanic               | 3 |
| Unknown                          |   |
| Non-Resident Alien               | 2 |
| Total                            | 5 |
| Gender                           |   |
| Male                             | 3 |
| Female                           | 2 |