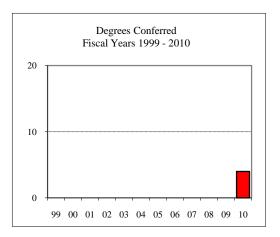

#### Degrees Conferred Fiscal Year 2010

| grees Conferred Fiscal Year 2010 |   |
|----------------------------------|---|
| Term                             |   |
| Summer 2009                      | 1 |
| Fall 2009                        |   |
| Spring 2010                      | 4 |
| Racial/Ethnic Designation        |   |
| American Indian/Native Alaskan   |   |
| Black Non/Hispanic               |   |
| Asian/Pacific Islander           |   |
| Hispanic                         |   |
| White Non-Hispanic               | 3 |
| Unknown                          |   |
| Non-Resident Alien               | 2 |
| Total                            | 5 |
| Gender                           |   |
| Male                             | 3 |
| Female                           | 2 |