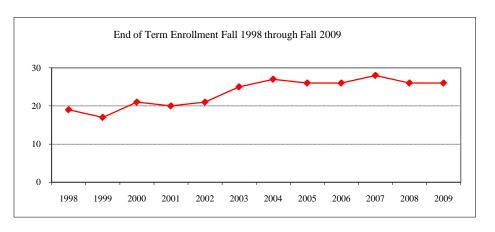

### APPLICATIONS, ACCEPTANCES, & ENROLLMENTS ~ Fall 2009

| On-0                | Campus End of T                             | erm                                                                                                                                                                                                          | On-Campus                                                                            |                                                                                                                                                                                                                                                                                                                                                                                                               |  |
|---------------------|---------------------------------------------|--------------------------------------------------------------------------------------------------------------------------------------------------------------------------------------------------------------|--------------------------------------------------------------------------------------|---------------------------------------------------------------------------------------------------------------------------------------------------------------------------------------------------------------------------------------------------------------------------------------------------------------------------------------------------------------------------------------------------------------|--|
| <b>Applications</b> | Acceptances                                 | Enrollments                                                                                                                                                                                                  | Yield Rate                                                                           | <b>Show Rate</b>                                                                                                                                                                                                                                                                                                                                                                                              |  |
| 9                   | 4                                           | 4                                                                                                                                                                                                            | 44                                                                                   | 100                                                                                                                                                                                                                                                                                                                                                                                                           |  |
| 89                  | 49                                          | 34                                                                                                                                                                                                           | 55                                                                                   | 69                                                                                                                                                                                                                                                                                                                                                                                                            |  |
| 50                  | 28                                          | 16                                                                                                                                                                                                           | 56                                                                                   | 57                                                                                                                                                                                                                                                                                                                                                                                                            |  |
| 41                  | 25                                          | 16                                                                                                                                                                                                           | 61                                                                                   | 64                                                                                                                                                                                                                                                                                                                                                                                                            |  |
| 1,325               | 767                                         | 507                                                                                                                                                                                                          | 58                                                                                   | 66                                                                                                                                                                                                                                                                                                                                                                                                            |  |
| 78                  | 50                                          | 31                                                                                                                                                                                                           | 64                                                                                   | 62                                                                                                                                                                                                                                                                                                                                                                                                            |  |
| 419                 | 170                                         | 70                                                                                                                                                                                                           | 41                                                                                   | 41                                                                                                                                                                                                                                                                                                                                                                                                            |  |
| 2,011               | 1,093                                       | 678                                                                                                                                                                                                          | 54                                                                                   | 62                                                                                                                                                                                                                                                                                                                                                                                                            |  |
|                     | Applications  9  89  50  41  1,325  78  419 | Applications         Acceptances           9         4           89         49           50         28           41         25           1,325         767           78         50           419         170 | 9 4 4<br>89 49 34<br>50 28 16<br>41 25 16<br>1,325 767 507<br>78 50 31<br>419 170 70 | Applications         Acceptances         Enrollments         Yield Rate           9         4         4         44           89         49         34         55           50         28         16         56           41         25         16         61           1,325         767         507         58           78         50         31         64           419         170         70         41 |  |