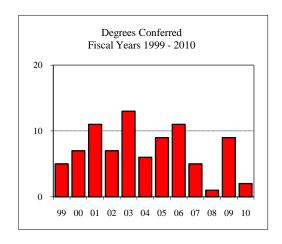

Non-Resident Alien

Total

| Degrees Conferred Fiscal Year 2010 |    |
|------------------------------------|----|
| Term                               |    |
| Summer 2009                        | 5  |
| Fall 2009                          | 11 |
| Spring 2010                        | 10 |
| Racial/Ethnic Designation          |    |
| American Indian/Native Alaskan     |    |
| Black Non/Hispanic                 |    |
| Asian/Pacific Islander             | 1  |
| Hispanic                           |    |
| White Non-Hispanic                 | 18 |
| Unknown                            | 2  |
| Non-Resident Alien                 | 5  |
| Total                              | 26 |
| Gender                             |    |
| Male                               | 20 |
| Female                             | 6  |
| Туре                               |    |
| MS                                 | 26 |
| Degree Option                      |    |
| Culminating Experience             |    |
| Comprehensive Exam                 | 23 |
| Thesis                             | 3  |
|                                    |    |