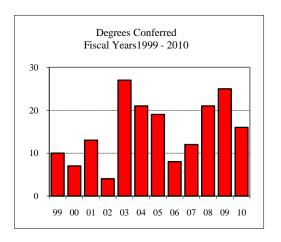

#### Degrees Conferred Fiscal Year 2010

| grees Conferred Fiscal Year 2010 |   |
|----------------------------------|---|
| Term                             |   |
| Summer 2009                      | 1 |
| Fall 2009                        |   |
| Spring 2010                      | 4 |
| Racial/Ethnic Designation        |   |
| American Indian/Native Alaskan   |   |
| Black Non/Hispanic               |   |
| Asian/Pacific Islander           |   |
| Hispanic                         |   |
| White Non-Hispanic               | 3 |
| Unknown                          |   |
| Non-Resident Alien               | 2 |
| Total                            | 5 |
| Gender                           |   |
| Male                             | 3 |
| Female                           | 2 |