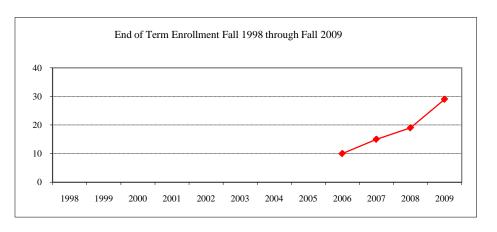

#### Term

| J1111              |                   |    |
|--------------------|-------------------|----|
| Summer 2009        | On-Campus         | 8  |
|                    | Off-Campus        |    |
|                    | Total             | 8  |
| Fall 2009          | On-Campus         | 22 |
|                    | Off-Campus        |    |
|                    | Total             | 22 |
| Spring 2010        | On-Campus         | 20 |
|                    | Off-Campus        |    |
|                    | Total             | 20 |
| acial/Ethnic Desig | gnation Fall 2009 |    |
| American India     | n/Native Alaskan  |    |
| Black Non/Hisp     | oanic             |    |
|                    |                   |    |

#### Ra

| Asian/Pacific Islander |    |
|------------------------|----|
| Hispanic               |    |
| White Non-Hispanic     | 15 |
| Unknown                | 1  |
| Non-Resident Alien     | 6  |
| Total                  | 22 |
| Gender Fall 2009       |    |