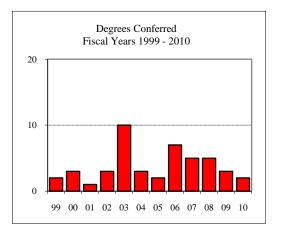

#### Degrees Conferred Fiscal Year 2010

| grees Conferred Fiscal Year 2010 |   |
|----------------------------------|---|
| Term                             |   |
| Summer 2009                      | 1 |
| Fall 2009                        |   |
| Spring 2010                      | 4 |
| Racial/Ethnic Designation        |   |
| American Indian/Native Alaskan   |   |
| Black Non/Hispanic               |   |
| Asian/Pacific Islander           |   |
| Hispanic                         |   |
| White Non-Hispanic               | 3 |
| Unknown                          |   |
| Non-Resident Alien               | 2 |
| Total                            | 5 |
| Gender                           |   |
| Male                             | 3 |
| Female                           | 2 |