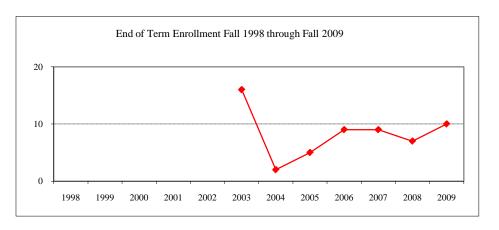

#### **TECHNOLOGY**

| New Fall 2009                  |                 |          |      |
|--------------------------------|-----------------|----------|------|
| Applications/Accep             | ptances/Enrolli | ment     |      |
| Applications                   |                 |          | 22   |
| Accepted                       |                 |          | 19   |
| New Enrolled                   |                 |          | 14   |
| GPA Fall 2009 Ne               | w Enrolled      | <u>N</u> | Avg. |
|                                |                 | 13       | 3.40 |
| GRE Fall 2009 Nev              | w Enrolled      | <u>N</u> | Avg. |
| Verbal                         |                 | 2        | N/A  |
| Writing                        |                 | 2        | N/A  |
| Quantitative                   |                 | 2        | N/A  |
| TOEFL Fall 2009 l              | New Enrolled    | <u>N</u> | Avg. |
|                                |                 |          |      |
| Enrollment End of Ter          | m               |          |      |
| Term                           |                 |          |      |
| Summer 2009                    | On-Campu        | IS       | 25   |
|                                | Off-Campu       | 1S       | 40   |
|                                | Total           | l        | 65   |
| Fall 2009                      | On-Campu        | IS       | 59   |
|                                | Off-Campu       | ıs       | 23   |
|                                | Total           | l        | 82   |
| Spring 2010                    | On-Campu        | IS       | 83   |
|                                | Off-Campu       | ıs       | 1    |
|                                | Total           | l        | 84   |
| Racial/Ethnic Desi             | gnation Fall 20 | 009      |      |
| American Indian/Native Alaskan |                 |          |      |
| Black Non/Hispanic             |                 | 6        |      |
| Asian/Pacific Islander         |                 | 2        |      |
| Hispanic                       |                 | 2        |      |
| White Non-His                  | panic           |          | 61   |
|                                | -               |          |      |

3

8

82

55 27

Unknown

Gender Fall 2009

Male

Female