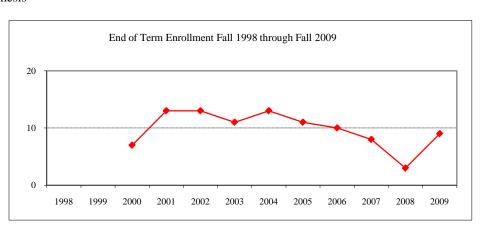

#### **Enrollment End of Term**

Male

Female

#### Term

| J1111              |                   |    |
|--------------------|-------------------|----|
| Summer 2009        | On-Campus         | 8  |
|                    | Off-Campus        |    |
|                    | Total             | 8  |
| Fall 2009          | On-Campus         | 22 |
|                    | Off-Campus        |    |
|                    | Total             | 22 |
| Spring 2010        | On-Campus         | 20 |
|                    | Off-Campus        |    |
|                    | Total             | 20 |
| acial/Ethnic Desig | gnation Fall 2009 |    |
| American India     | n/Native Alaskan  |    |
| Black Non/Hisp     | oanic             |    |
|                    |                   |    |

#### Ra

| Asian/Pacific Islander |    |
|------------------------|----|
| Hispanic               |    |
| White Non-Hispanic     | 15 |
| Unknown                | 1  |
| Non-Resident Alien     | 6  |
| Total                  | 22 |
| Gender Fall 2009       |    |