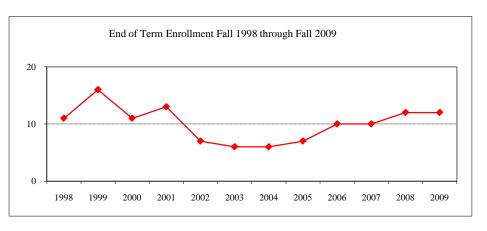

#### Term

| J1111              |                   |    |
|--------------------|-------------------|----|
| Summer 2009        | On-Campus         | 8  |
|                    | Off-Campus        |    |
|                    | Total             | 8  |
| Fall 2009          | On-Campus         | 22 |
|                    | Off-Campus        |    |
|                    | Total             | 22 |
| Spring 2010        | On-Campus         | 20 |
|                    | Off-Campus        |    |
|                    | Total             | 20 |
| acial/Ethnic Desig | gnation Fall 2009 |    |
| American India     | n/Native Alaskan  |    |
| Black Non/Hisp     | oanic             |    |
|                    |                   |    |

#### Ra

| Asian/Pacific Islander |    |
|------------------------|----|
| Hispanic               |    |
| White Non-Hispanic     | 15 |
| Unknown                | 1  |
| Non-Resident Alien     | 6  |
| Total                  | 22 |
| Gender Fall 2009       |    |