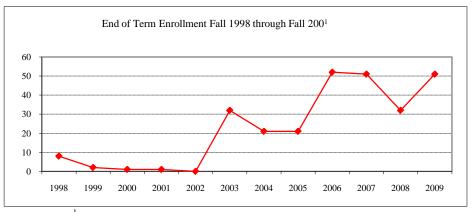

#### Term

| J1111              |                   |    |
|--------------------|-------------------|----|
| Summer 2009        | On-Campus         | 8  |
|                    | Off-Campus        |    |
|                    | Total             | 8  |
| Fall 2009          | On-Campus         | 22 |
|                    | Off-Campus        |    |
|                    | Total             | 22 |
| Spring 2010        | On-Campus         | 20 |
|                    | Off-Campus        |    |
|                    | Total             | 20 |
| acial/Ethnic Desig | gnation Fall 2009 |    |
| American India     | n/Native Alaskan  |    |
| Black Non/Hisp     | oanic             |    |
|                    |                   |    |

#### Ra

| Asian/Pacific Islander |    |
|------------------------|----|
| Hispanic               |    |
| White Non-Hispanic     | 15 |
| Unknown                | 1  |
| Non-Resident Alien     | 6  |
| Total                  | 22 |
| Gender Fall 2009       |    |