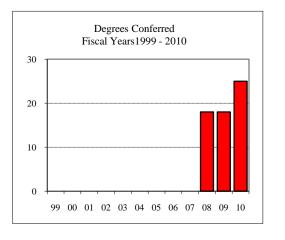

#### Degrees Conferred Fiscal Year 2010

| grees Conferred Fiscal Year 2010 |   |
|----------------------------------|---|
| Term                             |   |
| Summer 2009                      | 1 |
| Fall 2009                        |   |
| Spring 2010                      | 4 |
| Racial/Ethnic Designation        |   |
| American Indian/Native Alaskan   |   |
| Black Non/Hispanic               |   |
| Asian/Pacific Islander           |   |
| Hispanic                         |   |
| White Non-Hispanic               | 3 |
| Unknown                          |   |
| Non-Resident Alien               | 2 |
| Total                            | 5 |
| Gender                           |   |
| Male                             | 3 |
| Female                           | 2 |