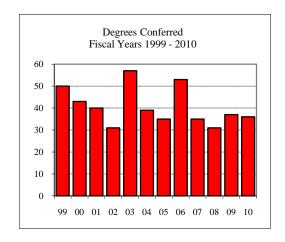

#### Degrees Conferred Fiscal Year 2010

| grees Conferred Fiscal Year 2010 |   |
|----------------------------------|---|
| Term                             |   |
| Summer 2009                      | 1 |
| Fall 2009                        |   |
| Spring 2010                      | 4 |
| Racial/Ethnic Designation        |   |
| American Indian/Native Alaskan   |   |
| Black Non/Hispanic               |   |
| Asian/Pacific Islander           |   |
| Hispanic                         |   |
| White Non-Hispanic               | 3 |
| Unknown                          |   |
| Non-Resident Alien               | 2 |
| Total                            | 5 |
| Gender                           |   |
| Male                             | 3 |
| Female                           | 2 |