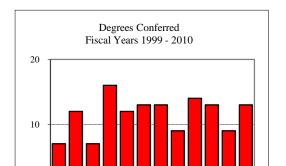

#### Degrees Conferred Fiscal Year 2010

| grees Conferred Fiscal Year 2010 |   |
|----------------------------------|---|
| Term                             |   |
| Summer 2009                      | 1 |
| Fall 2009                        |   |
| Spring 2010                      | 4 |
| Racial/Ethnic Designation        |   |
| American Indian/Native Alaskan   |   |
| Black Non/Hispanic               |   |
| Asian/Pacific Islander           |   |
| Hispanic                         |   |
| White Non-Hispanic               | 3 |
| Unknown                          |   |
| Non-Resident Alien               | 2 |
| Total                            | 5 |
| Gender                           |   |
| Male                             | 3 |
| Female                           | 2 |