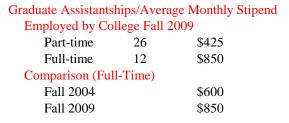

## Graduate Assistantships/Average Monthly Stipend Employed by College Fall 2009 Part-time 19 \$425 Full-time 3 \$850 Comparison (Full-Time) Fall 2004 \$700 Fall 2009 \$850