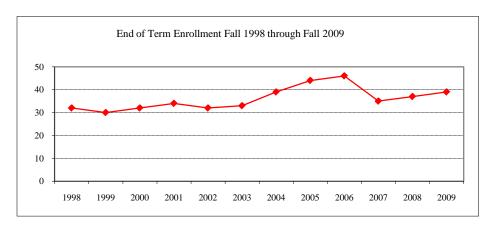

#### FAMILY AND CONSUMER SCIENCE

| New Fall 2009          |               |          |      |
|------------------------|---------------|----------|------|
| Applications/Accepta   | ances/Enroll  | ment     |      |
| Applications           |               |          | 25   |
| Accepted               |               |          | 20   |
| New Enrolled           |               |          | 19   |
| GPA Fall 2009 New      | Enrolled      | <u>N</u> | Avg. |
|                        |               | 18       | 3.61 |
| GRE Fall 2009 New      | Enrolled      | <u>N</u> | Avg. |
| Verbal                 |               | 19       | 439  |
| Writing                |               | 19       | 4.00 |
| Quantitative           |               | 19       | 515  |
| TOEFL Fall 2009 No     | ew Enrolled   | <u>N</u> | Avg. |
|                        |               |          |      |
| Enrollment End of Term |               |          |      |
| Term                   |               |          |      |
| Summer 2009            | On-Campu      | IS       | 22   |
|                        | Off-Campi     | ıs       |      |
|                        | Tota          | l        | 22   |
| Fall 2009              | On-Campu      | IS       | 44   |
|                        | Off-Campi     | ıs       |      |
|                        | Tota          | l        | 44   |
| Spring 2010            | On-Campu      | IS       | 42   |
|                        | Off-Camp      | ıs       |      |
|                        | Tota          | 1        | 42   |
| Racial/Ethnic Design   | ation Fall 20 | 009      |      |
| American Indian        | Native Alas   | kan      |      |
| Black Non/Hispa        | nic           |          |      |
| Asian/Pacific Isla     | ınder         |          |      |
| Hispanic               |               |          |      |
| White Non-Hispa        | nnic          |          | 43   |
| Unknown                |               |          | 1    |
| Non-Resident Al        | ien           |          |      |
| Total                  |               |          | 44   |
| Gender Fall 2009       |               |          |      |
| Male                   |               |          |      |