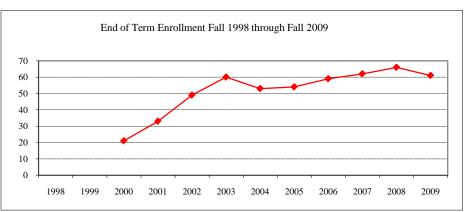

#### Term

| J1111              |                   |    |
|--------------------|-------------------|----|
| Summer 2009        | On-Campus         | 8  |
|                    | Off-Campus        |    |
|                    | Total             | 8  |
| Fall 2009          | On-Campus         | 22 |
|                    | Off-Campus        |    |
|                    | Total             | 22 |
| Spring 2010        | On-Campus         | 20 |
|                    | Off-Campus        |    |
|                    | Total             | 20 |
| acial/Ethnic Desig | gnation Fall 2009 |    |
| American India     | n/Native Alaskan  |    |
| Black Non/Hisp     | oanic             |    |
|                    |                   |    |

#### Ra

| Asian/Pacific Islander |    |
|------------------------|----|
| Hispanic               |    |
| White Non-Hispanic     | 15 |
| Unknown                | 1  |
| Non-Resident Alien     | 6  |
| Total                  | 22 |
| Gender Fall 2009       |    |