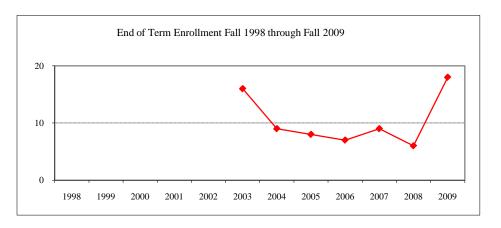

#### **Enrollment End of Term**

Male

Female

#### Term

| J1111              |                   |    |
|--------------------|-------------------|----|
| Summer 2009        | On-Campus         | 8  |
|                    | Off-Campus        |    |
|                    | Total             | 8  |
| Fall 2009          | On-Campus         | 22 |
|                    | Off-Campus        |    |
|                    | Total             | 22 |
| Spring 2010        | On-Campus         | 20 |
|                    | Off-Campus        |    |
|                    | Total             | 20 |
| acial/Ethnic Desig | gnation Fall 2009 |    |
| American India     | n/Native Alaskan  |    |
| Black Non/Hisp     | oanic             |    |
|                    |                   |    |

#### Ra

| Asian/Pacific Islander |    |
|------------------------|----|
| Hispanic               |    |
| White Non-Hispanic     | 15 |
| Unknown                | 1  |
| Non-Resident Alien     | 6  |
| Total                  | 22 |
| Gender Fall 2009       |    |