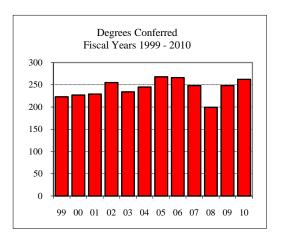

## Graduate Assistantships/Average Monthly Stipend Employed by College Fall 2009 Part-time 4 \$432 Full-time 28 \$859 Comparison (Full-Time) Fall 2004 \$759 Fall 2009 \$859

56