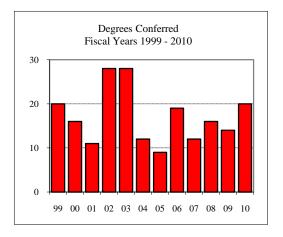

#### FAMILY AND CONSUMER SCIENCE

| New Fall 2009          |               |          |      |
|------------------------|---------------|----------|------|
| Applications/Accepta   | ances/Enroll  | ment     |      |
| Applications           |               |          | 25   |
| Accepted               |               |          | 20   |
| New Enrolled           |               |          | 19   |
| GPA Fall 2009 New      | Enrolled      | <u>N</u> | Avg. |
|                        |               | 18       | 3.61 |
| GRE Fall 2009 New      | Enrolled      | <u>N</u> | Avg. |
| Verbal                 |               | 19       | 439  |
| Writing                |               | 19       | 4.00 |
| Quantitative           |               | 19       | 515  |
| TOEFL Fall 2009 No     | ew Enrolled   | <u>N</u> | Avg. |
|                        |               |          |      |
| Enrollment End of Term |               |          |      |
| Term                   |               |          |      |
| Summer 2009            | On-Campu      | IS       | 22   |
|                        | Off-Campi     | ıs       |      |
|                        | Tota          | l        | 22   |
| Fall 2009              | On-Campu      | IS       | 44   |
|                        | Off-Campi     | ıs       |      |
|                        | Tota          | l        | 44   |
| Spring 2010            | On-Campu      | IS       | 42   |
|                        | Off-Camp      | ıs       |      |
|                        | Tota          | 1        | 42   |
| Racial/Ethnic Design   | ation Fall 20 | 009      |      |
| American Indian        | Native Alas   | kan      |      |
| Black Non/Hispa        | nic           |          |      |
| Asian/Pacific Isla     | ınder         |          |      |
| Hispanic               |               |          |      |
| White Non-Hispa        | nnic          |          | 43   |
| Unknown                |               |          | 1    |
| Non-Resident Al        | ien           |          |      |
| Total                  |               |          | 44   |
| Gender Fall 2009       |               |          |      |
| Male                   |               |          |      |

Female

| Degrees Conferred Fiscal Year 2010 |     |
|------------------------------------|-----|
| Term                               |     |
| Summer 2009                        | 1   |
| Fall 2009                          | 2   |
| Spring 2010                        | 11  |
| Racial/Ethnic Designation          |     |
| American Indian/Native Alaskan     |     |
| Black Non/Hispanic                 |     |
| Asian/Pacific Islander             |     |
| Hispanic                           |     |
| White Non-Hispanic                 | 14  |
| Unknown                            |     |
| Non-Resident Alien                 |     |
| Total                              | 14  |
| Gender                             |     |
| Male                               |     |
| Female                             | 14  |
| Type                               |     |
| MA                                 |     |
| MS                                 | 14  |
| Degree Option                      |     |
| Culminating Experience             | 12  |
| Comprehensive Exam                 |     |
| Thesis                             | 2   |
|                                    |     |
| F 1.6T F                           | -11 |