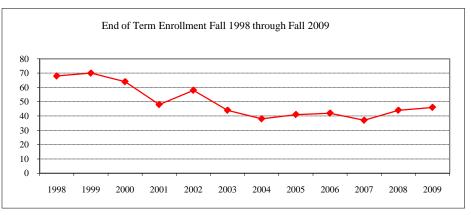

#### Term

| J1111              |                   |    |
|--------------------|-------------------|----|
| Summer 2009        | On-Campus         | 8  |
|                    | Off-Campus        |    |
|                    | Total             | 8  |
| Fall 2009          | On-Campus         | 22 |
|                    | Off-Campus        |    |
|                    | Total             | 22 |
| Spring 2010        | On-Campus         | 20 |
|                    | Off-Campus        |    |
|                    | Total             | 20 |
| acial/Ethnic Desig | gnation Fall 2009 |    |
| American India     | n/Native Alaskan  |    |
| Black Non/Hisp     | oanic             |    |
|                    |                   |    |

#### Ra

| Asian/Pacific Islander |    |
|------------------------|----|
| Hispanic               |    |
| White Non-Hispanic     | 15 |
| Unknown                | 1  |
| Non-Resident Alien     | 6  |
| Total                  | 22 |
| Gender Fall 2009       |    |