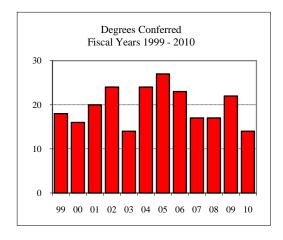

| Degrees Conferred Fiscal Year 2010 |     |
|------------------------------------|-----|
| Term                               |     |
| Summer 2009                        | 14  |
| Fall 2009                          | 33  |
| Spring 2010                        | 78  |
| Racial/Ethnic Designation          |     |
| American Indian/Native Alaskan     |     |
| Black Non/Hispanic                 | 1   |
| Asian/Pacific Islander             | 3   |
| Hispanic                           | 2   |
| White Non-Hispanic                 | 79  |
| Unknown                            | 6   |
| Non-Resident Alien                 | 34  |
| Total                              | 125 |
| Gender                             |     |
| Male                               | 77  |
| Female                             | 48  |
| Туре                               |     |
| MA                                 | 1   |
| MS                                 | 124 |
| Degree Option                      |     |
| Culminating Experience             | 77  |
| Comprehensive Exam                 | 30  |
| Thesis                             | 18  |
|                                    |     |