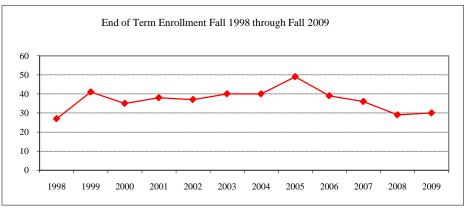

#### FAMILY AND CONSUMER SCIENCE

| New Fall 2009          |               |          |      |
|------------------------|---------------|----------|------|
| Applications/Accepta   | ances/Enroll  | ment     |      |
| Applications           |               |          | 25   |
| Accepted               |               |          | 20   |
| New Enrolled           |               |          | 19   |
| GPA Fall 2009 New      | Enrolled      | <u>N</u> | Avg. |
|                        |               | 18       | 3.61 |
| GRE Fall 2009 New      | Enrolled      | <u>N</u> | Avg. |
| Verbal                 |               | 19       | 439  |
| Writing                |               | 19       | 4.00 |
| Quantitative           |               | 19       | 515  |
| TOEFL Fall 2009 No     | ew Enrolled   | <u>N</u> | Avg. |
|                        |               |          |      |
| Enrollment End of Term |               |          |      |
| Term                   |               |          |      |
| Summer 2009            | On-Campu      | IS       | 22   |
|                        | Off-Campi     | ıs       |      |
|                        | Tota          | l        | 22   |
| Fall 2009              | On-Campu      | IS       | 44   |
|                        | Off-Campi     | ıs       |      |
|                        | Tota          | l        | 44   |
| Spring 2010            | On-Campu      | IS       | 42   |
|                        | Off-Camp      | ıs       |      |
|                        | Tota          | 1        | 42   |
| Racial/Ethnic Design   | ation Fall 20 | 009      |      |
| American Indian        | Native Alas   | kan      |      |
| Black Non/Hispa        | nic           |          |      |
| Asian/Pacific Isla     | ınder         |          |      |
| Hispanic               |               |          |      |
| White Non-Hispa        | nnic          |          | 43   |
| Unknown                |               |          | 1    |
| Non-Resident Al        | ien           |          |      |
| Total                  |               |          | 44   |
| Gender Fall 2009       |               |          |      |
| Male                   |               |          |      |

Female

| Degrees Conferred Fiscal Year 2010 |     |
|------------------------------------|-----|
| Term                               |     |
| Summer 2009                        | 1   |
| Fall 2009                          | 2   |
| Spring 2010                        | 11  |
| Racial/Ethnic Designation          |     |
| American Indian/Native Alaskan     |     |
| Black Non/Hispanic                 |     |
| Asian/Pacific Islander             |     |
| Hispanic                           |     |
| White Non-Hispanic                 | 14  |
| Unknown                            |     |
| Non-Resident Alien                 |     |
| Total                              | 14  |
| Gender                             |     |
| Male                               |     |
| Female                             | 14  |
| Type                               |     |
| MA                                 |     |
| MS                                 | 14  |
| Degree Option                      |     |
| Culminating Experience             | 12  |
| Comprehensive Exam                 |     |
| Thesis                             | 2   |
|                                    |     |
| F 1.6T F                           | -11 |