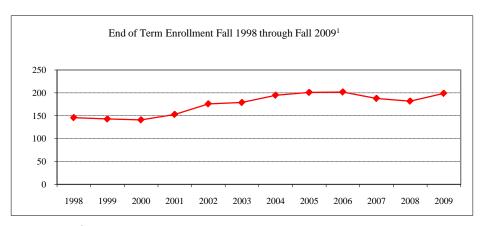

#### ON AND OFF CAMPUS END OF TERM ENROLLMENT ~ FALL 2009

|                             | Average Age  |                  |                     |
|-----------------------------|--------------|------------------|---------------------|
| <u>Level</u>                | as of 9/1/09 | <b>Headcount</b> | $\underline{FTE^1}$ |
| Master                      | 30.4         | 2,053            | 1,645               |
| IBHE Approved Certificate   | 32.3         | 116              | 84                  |
| Doctoral                    | 39.0         | 398              | 233                 |
| Non-Degree Seeking Students | 37.7         | 409              | 165                 |
| Total                       | 31.8         | 2,976            | 2,127               |