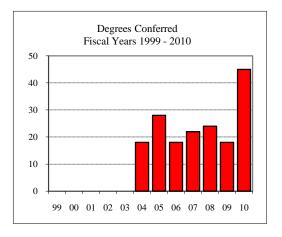

#### Degrees Conferred Fiscal Year 2010

| grees Conferred Fiscal Year 2010 |   |
|----------------------------------|---|
| Term                             |   |
| Summer 2009                      | 1 |
| Fall 2009                        |   |
| Spring 2010                      | 4 |
| Racial/Ethnic Designation        |   |
| American Indian/Native Alaskan   |   |
| Black Non/Hispanic               |   |
| Asian/Pacific Islander           |   |
| Hispanic                         |   |
| White Non-Hispanic               | 3 |
| Unknown                          |   |
| Non-Resident Alien               | 2 |
| Total                            | 5 |
| Gender                           |   |
| Male                             | 3 |
| Female                           | 2 |