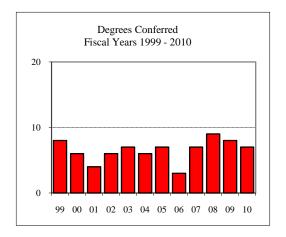

#### Degrees Conferred Fiscal Year 2010

| grees Conferred Fiscal Year 2010 |   |
|----------------------------------|---|
| Term                             |   |
| Summer 2009                      | 1 |
| Fall 2009                        |   |
| Spring 2010                      | 4 |
| Racial/Ethnic Designation        |   |
| American Indian/Native Alaskan   |   |
| Black Non/Hispanic               |   |
| Asian/Pacific Islander           |   |
| Hispanic                         |   |
| White Non-Hispanic               | 3 |
| Unknown                          |   |
| Non-Resident Alien               | 2 |
| Total                            | 5 |
| Gender                           |   |
| Male                             | 3 |
| Female                           | 2 |