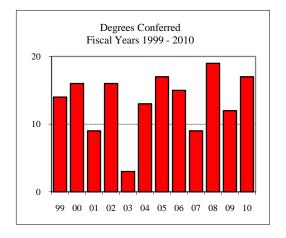

#### Degrees Conferred Fiscal Year 2010

| grees Conferred Fiscal Year 2010 |   |
|----------------------------------|---|
| Term                             |   |
| Summer 2009                      | 1 |
| Fall 2009                        |   |
| Spring 2010                      | 4 |
| Racial/Ethnic Designation        |   |
| American Indian/Native Alaskan   |   |
| Black Non/Hispanic               |   |
| Asian/Pacific Islander           |   |
| Hispanic                         |   |
| White Non-Hispanic               | 3 |
| Unknown                          |   |
| Non-Resident Alien               | 2 |
| Total                            | 5 |
| Gender                           |   |
| Male                             | 3 |
| Female                           | 2 |

#### **Degree Option**

Type MS

| Culminating Experience |  |
|------------------------|--|
| Comprehensive Exam     |  |
| Thesis                 |  |
|                        |  |