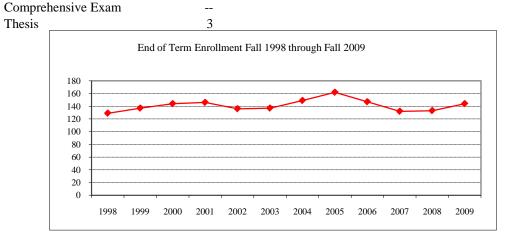

### CAST ~ MASTERS PROGRAM COLLEGE TOTAL

| New Fall 2009          |               |          |      |
|------------------------|---------------|----------|------|
| Applications/Accep     | tances/Enroll | ment     |      |
| Applications           |               |          | 257  |
| Accepted               |               |          | 176  |
| New Enrolled           |               |          | 100  |
| GPA Fall 2009 Nev      | v Enrolled    | <u>N</u> | Avg. |
|                        |               | 98       | 3.48 |
| GRE Fall 2009 Nev      | v Enrolled    | <u>N</u> | Avg. |
| Verbal                 |               | 85       | 430  |
| Writing                |               | 85       | 3.92 |
| Quantitative           |               | 85       | 570  |
| TOEFL Fall 2009 N      | New Enrolled  | <u>N</u> | Avg. |
|                        |               | 9        | 114  |
| Enrollment End of Terr | n             |          |      |
| Term                   |               |          |      |
| Summer 2009            | On-Campu      | S        | 143  |
|                        | Off-Campu     | 1S       | 51   |
|                        | Total         |          | 194  |
| Fall 2009              | On-Campu      | S        | 351  |
|                        | Off-Campu     | 1S       | 23   |
|                        | Total         |          | 374  |
| Spring 2010            | On-Campu      |          | 363  |
|                        | Off-Campu     |          | 1    |
|                        | Total         |          | 364  |
| Racial/Ethnic Desig    |               |          |      |
| American India         | n/Native Alas | kan      | 1    |
| Black Non/Hisp         |               |          | 15   |
| Asian/Pacific Is       | lander        |          | 6    |
| Hispanic               |               |          | 5    |
| White Non-Hisp         | oanic         |          | 248  |
| Unknown                |               |          | 11   |
| Non-Resident A         | lien          |          | 88   |
| Total                  |               |          | 374  |
| Gender Fall 2009       |               |          |      |
| Male                   |               |          | 202  |
| Female                 |               |          | 172  |

| Degrees Conferred Fiscal Year 2010 |     |
|------------------------------------|-----|
| Term                               |     |
| Summer 2009                        | 14  |
| Fall 2009                          | 33  |
| Spring 2010                        | 78  |
| Racial/Ethnic Designation          |     |
| American Indian/Native Alaskan     |     |
| Black Non/Hispanic                 | 1   |
| Asian/Pacific Islander             | 3   |
| Hispanic                           | 2   |
| White Non-Hispanic                 | 79  |
| Unknown                            | 6   |
| Non-Resident Alien                 | 34  |
| Total                              | 125 |
| Gender                             |     |
| Male                               | 77  |
| Female                             | 48  |
| Туре                               |     |
| MA                                 | 1   |
| MS                                 | 124 |
| Degree Option                      |     |
| Culminating Experience             | 77  |
| Comprehensive Exam                 | 30  |
| Thesis                             | 18  |
|                                    |     |