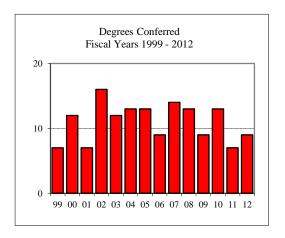

# TABLE OF CONTENTS (Continued)

| College of Fine Arts (CFA) ~ Master's Programs Total            | 66 |
|-----------------------------------------------------------------|----|
| Arts Technology                                                 | 67 |
| Art                                                             | 68 |
| Master of Fine Arts ~ Art                                       | 69 |
| Music                                                           |    |
| Master of Music Education                                       | 71 |
| Theatre                                                         | 72 |
| Master of Fine Arts ~ Theatre                                   |    |
| Mennonite College of Nursing (MCN) ~ Total                      |    |
| Nursing MSN                                                     | 75 |
| Family Nurse Practitioner                                       |    |
| Nursing PhD                                                     | 77 |
| Other                                                           |    |
| Student-At-Large                                                |    |
| Non-IBHE Approved/Reviewed Certificates                         |    |
| DEGREES CONFERRED AND RESOURCES                                 |    |
| Degrees Conferred by Degree Type ~ Fiscal Years 2005 and 2012   |    |
| Degrees Conferred by Gender ~ Fiscal Years 2005 and 2012        | 82 |
| Graduate Student Tuition and Fee Rates                          | 83 |
| Graduate Tuition Waiver Allocation ~ Fiscal Years 2005 and 2012 |    |
| REFERENCE                                                       |    |
| Graduate Program Inventory ~ Fall 2011                          | 85 |
| University Definitions                                          |    |
| APPENDICES                                                      |    |
| Appendix A ~ GRE Interpretive Data                              | 87 |
| Appendix B ~ Survey of Earned Doctorates                        | 88 |
| CAMPUS MAP                                                      |    |