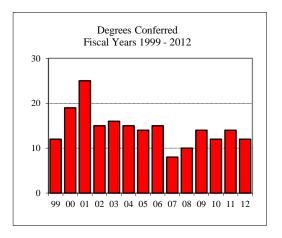

# TABLE OF CONTENTS (Continued)

| College of Fine Arts (CFA) ~ Master's Programs Total            | 66 |
|-----------------------------------------------------------------|----|
| Arts Technology                                                 | 67 |
| Art                                                             | 68 |
| Master of Fine Arts ~ Art                                       | 69 |
| Music                                                           |    |
| Master of Music Education                                       | 71 |
| Theatre                                                         | 72 |
| Master of Fine Arts ~ Theatre                                   |    |
| Mennonite College of Nursing (MCN) ~ Total                      |    |
| Nursing MSN                                                     | 75 |
| Family Nurse Practitioner                                       |    |
| Nursing PhD                                                     | 77 |
| Other                                                           |    |
| Student-At-Large                                                |    |
| Non-IBHE Approved/Reviewed Certificates                         |    |
| DEGREES CONFERRED AND RESOURCES                                 |    |
| Degrees Conferred by Degree Type ~ Fiscal Years 2005 and 2012   |    |
| Degrees Conferred by Gender ~ Fiscal Years 2005 and 2012        | 82 |
| Graduate Student Tuition and Fee Rates                          | 83 |
| Graduate Tuition Waiver Allocation ~ Fiscal Years 2005 and 2012 |    |
| REFERENCE                                                       |    |
| Graduate Program Inventory ~ Fall 2011                          | 85 |
| University Definitions                                          |    |
| APPENDICES                                                      |    |
| Appendix A ~ GRE Interpretive Data                              | 87 |
| Appendix B ~ Survey of Earned Doctorates                        | 88 |
| CAMPUS MAP                                                      |    |