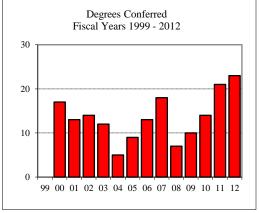

# TABLE OF CONTENTS (Continued)

| College of Fine Arts (CFA) ~ Master's Programs Total            | 66 |
|-----------------------------------------------------------------|----|
| Arts Technology                                                 | 67 |
| Art                                                             | 68 |
| Master of Fine Arts ~ Art                                       | 69 |
| Music                                                           |    |
| Master of Music Education                                       | 71 |
| Theatre                                                         | 72 |
| Master of Fine Arts ~ Theatre                                   |    |
| Mennonite College of Nursing (MCN) ~ Total                      |    |
| Nursing MSN                                                     | 75 |
| Family Nurse Practitioner                                       |    |
| Nursing PhD                                                     | 77 |
| Other                                                           |    |
| Student-At-Large                                                |    |
| Non-IBHE Approved/Reviewed Certificates                         |    |
| DEGREES CONFERRED AND RESOURCES                                 |    |
| Degrees Conferred by Degree Type ~ Fiscal Years 2005 and 2012   |    |
| Degrees Conferred by Gender ~ Fiscal Years 2005 and 2012        | 82 |
| Graduate Student Tuition and Fee Rates                          | 83 |
| Graduate Tuition Waiver Allocation ~ Fiscal Years 2005 and 2012 |    |
| REFERENCE                                                       |    |
| Graduate Program Inventory ~ Fall 2011                          | 85 |
| University Definitions                                          |    |
| APPENDICES                                                      |    |
| Appendix A ~ GRE Interpretive Data                              | 87 |
| Appendix B ~ Survey of Earned Doctorates                        | 88 |
| CAMPUS MAP                                                      |    |