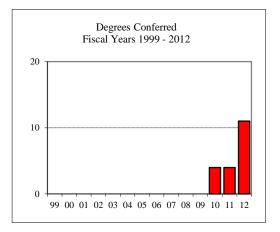

tive |    |
| Black or African American      |    |
| Asian                          |    |
| Hispanic                       |    |
| Hawaiian or Pacific Islander   |    |
| White                          | 10 |
| Two or more selections         |    |
| No Response                    | 1  |
| Non-Resident Alien             |    |
| Gender                         |    |
| Male                           | 1  |
| Female                         | 10 |
|                                |    |

# Graduate Assistantships/Average Monthly Stipend Employed by Department Fall 2011

| Part-time        |         | \$0 |
|------------------|---------|-----|
| Full-time        |         | \$0 |
| Comparison (Full | l-Time) |     |
| Fall 2006        |         | \$0 |
| Fall 2011        |         | \$0 |



# **Enrollment End of Term**

#### **Term**

| Summer 2011 | On-Campus  | 23 |
|-------------|------------|----|
|             | Off-Campus |    |
|             | Total      | 23 |
| Fall 2011   | On-Campus  | 13 |
|             | Off-Campus | 10 |
|             | Total      | 23 |
| Spring 2012 | On-Campus  | 10 |
|             | Off-Campus | 11 |
|             | Total      | 21 |
|             |            |    |

# Ra

Applications/Acceptances/Enrollment

| Total                               | 21 |
|-------------------------------------|----|
| Racial/Ethnic Designation Fall 2011 |    |
| American Indian/Alaskan Native      |    |
| Black or African American           |    |
| Asian                               |    |
| Hispanic                            |    |
| Hawaiian or Pacifi