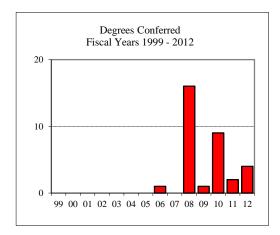

|             |
| Hawaiian or Pa    | cific Islander |             |
| White             |                | 4           |
| Two or more se    | elections      |             |
| No Response       |                |             |
| Non-Resident A    | Alien          |             |
| Gender            |                |             |
| Male              |                |             |
| Female            |                | 4           |
| Type              |                |             |
| Post Masters C    | ert.           | 4           |

|                   |       | 40  |
|-------------------|-------|-----|
| Part-time         |       | \$0 |
| Full-time         |       | \$0 |
| Comparison (Full- | Time) |     |
| Fall 2006         |       | \$0 |
| Fall 2011         |       | \$0 |







COLLEGE TOTAL

| New | Fall | 201 | l 1 |
|-----|------|-----|-----|
|-----|------|-----|-----|

| Applications/Acceptances/Enro | ollment    |      |
|-------------------------------|------------|------|
| Applications                  |            | 37   |
| Accepted                      |            | 25   |
| New Enrolled                  |            | 21   |
| GPA Fall 2011 New Enrolled    | <u>N</u>   | Avg  |
|                               | 21         | 3.81 |
| GRE Fall 2011 New Enrolled    | <u>N</u>   | Avg  |
| Verbal                        | 21         | 487  |
| Writing                       | 21         | 4.19 |
| Quantitative                  | 21         | 504  |
| TOEFL Fall 2011 New Enrolle   | d <u>N</u> | Avg  |
|                               |            |