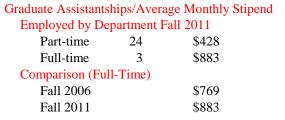

### Dr. James Major

Dr. J. Anthony Crowley

Dr. Stephen B. Parsons

Dr. Janet M. Wilson

Dr. Janet W. Krejci

Dr. Sohair F. Wastawy

<sup>\*</sup> Acting/Interim

\$796,065 in tuition waiver stipends for Fiscal Year 2011.