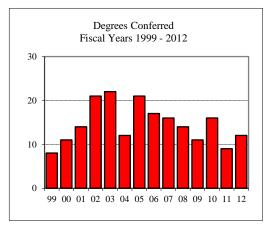

# TABLE OF CONTENTS (Continued)

| College of Fine Arts (CFA) ~ Master's Programs Total            | 66 |
|-----------------------------------------------------------------|----|
| Arts Technology                                                 | 67 |
| Art                                                             | 68 |
| Master of Fine Arts ~ Art                                       | 69 |
| Music                                                           |    |
| Master of Music Education                                       | 71 |
| Theatre                                                         | 72 |
| Master of Fine Arts ~ Theatre                                   |    |
| Mennonite College of Nursing (MCN) ~ Total                      |    |
| Nursing MSN                                                     | 75 |
| Family Nurse Practitioner                                       |    |
| Nursing PhD                                                     | 77 |
| Other                                                           |    |
| Student-At-Large                                                |    |
| Non-IBHE Approved/Reviewed Certificates                         |    |
| DEGREES CONFERRED AND RESOURCES                                 |    |
| Degrees Conferred by Degree Type ~ Fiscal Years 2005 and 2012   |    |
| Degrees Conferred by Gender ~ Fiscal Years 2005 and 2012        | 82 |
| Graduate Student Tuition and Fee Rates                          | 83 |
| Graduate Tuition Waiver Allocation ~ Fiscal Years 2005 and 2012 |    |
| REFERENCE                                                       |    |
| Graduate Program Inventory ~ Fall 2011                          | 85 |
| University Definitions                                          |    |
| APPENDICES                                                      |    |
| Appendix A ~ GRE Interpretive Data                              | 87 |
| Appendix B ~ Survey of Earned Doctorates                        | 88 |
| CAMPUS MAP                                                      |    |