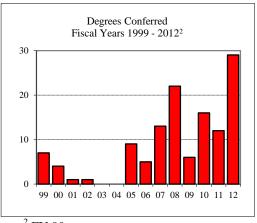

Two or more se    | lections       |             |
|   | No Response       |                | 1           |
|   | Non-Resident A    | Alien          |             |
| G | ender             |                |             |
|   | Male              |                | 11          |
|   | Female            |                | 18          |
| T | ype               |                |             |
|   | Post Baccalaure   | eate Cert.     | 11          |
|   | Post Masters Co   | ert.           | 18          |
|   |                   |                |             |

| Part-time         | 1      | \$512 |
|-------------------|--------|-------|
| Full-time         |        | \$0   |
| Comparison (Full- | -Time) |       |
| Fall 2006         |        | \$0   |
| Fall 2011         |        | \$0   |



<sup>2</sup> FY 99-



<sup>1</sup> Falls 98-01 include Educational Administration



New Fall 2011

Applications

New Enrolled

GPA Fall 2011 New Enrolled

GRE Fall 2011 New Enrolled

TOEFL Fall 2011 New Enrolled

Accepted

Verbal

Writing

Quantitative

# COE ~ CERTIFICATE PROGRAM

# SCHOOL LIBRARIANSHIP

# Degrees Conferred Fiscal Year 2012

| Term<br>Sı |  |
|------------|--|
| Racia      |  |
| A          |  |
| B          |  |
| A          |  |
| Н          |  |
| Н          |  |
| W          |  |
| T          |  |

Type

4

3

Avg. 0.00

Avg.

0.00

Avg.

#### ummer 2011 Fall 2011 Spring 2012 3 5 3

Post Baccalaureate Cert.

| -                              | _  |
|--------------------------------|----|
| Racial/Ethnic Designation      |    |
| American Indian/Alaskan Native |