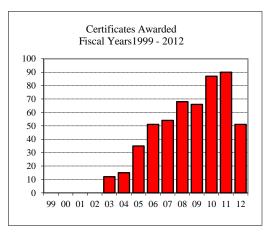

|
| White                 |                | 43          |
| Two or more se        | elections      |             |
| No Response           |                | 1           |
| Non-Resident A        | Alien          | 6           |
| Gender                |                |             |
| Male                  |                | 14          |
| Female                |                | 37          |
| Type                  |                |             |
| Graduate Certif       | ricate         | 51          |
|                       |                |             |
|                       |                |             |

# Graduate Assistantships/Average Stipend Employed by College Fall 2011 Part-time -- \$0 Full-time -- \$0 Comparison (Full-Time) Fall 2006 \$0 Fall 2011 \$0









# DEGREES CONFERRED & RESOURCES

DID YOU KNOW?

Illinois State University has conferred 30,248 graduate degrees.

The number of graduate degrees conferred annually has remained stable since the 1970's, reaching a new high of 950 in FY 2012.



Commencement



#### DEGREES CONFERRED & RESOURCES

DEGREES BY DEGREE TYPE ~ FY 2005 & 2012

|                                        |        | Fiscal Y    | Year 2005     | Fiscal Year 2012 |        |             |        |              |  |
|----------------------------------------|--------|-------------|---------------|------------------|--------|-------------|--------|--------------|--|
|                                        | Summer | <u>Fall</u> | <b>Spring</b> | Total            | Summer | <u>Fall</u> | Spring | <u>Total</u> |  |
|