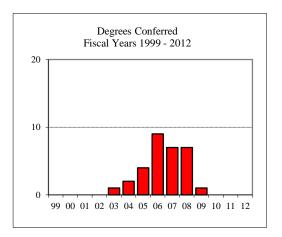

# TABLE OF CONTENTS (Continued)

| College of Fine Arts (CFA) ~ Master's Programs Total            | 66 |
|-----------------------------------------------------------------|----|
| Arts Technology                                                 | 67 |
| Art                                                             | 68 |
| Master of Fine Arts ~ Art                                       | 69 |
| Music                                                           |    |
| Master of Music Education                                       | 71 |
| Theatre                                                         | 72 |
| Master of Fine Arts ~ Theatre                                   |    |
| Mennonite College of Nursing (MCN) ~ Total                      |    |
| Nursing MSN                                                     | 75 |
| Family Nurse Practitioner                                       |    |
| Nursing PhD                                                     | 77 |
| Other                                                           |    |
| Student-At-Large                                                |    |
| Non-IBHE Approved/Reviewed Certificates                         |    |
| DEGREES CONFERRED AND RESOURCES                                 |    |
| Degrees Conferred by Degree Type ~ Fiscal Years 2005 and 2012   |    |
| Degrees Conferred by Gender ~ Fiscal Years 2005 and 2012        | 82 |
| Graduate Student Tuition and Fee Rates                          | 83 |
| Graduate Tuition Waiver Allocation ~ Fiscal Years 2005 and 2012 |    |
| REFERENCE                                                       |    |
| Graduate Program Inventory ~ Fall 2011                          | 85 |
| University Definitions                                          |    |
| APPENDICES                                                      |    |
| Appendix A ~ GRE Interpretive Data                              | 87 |
| Appendix B ~ Survey of Earned Doctorates                        | 88 |
| CAMPUS MAP                                                      |    |