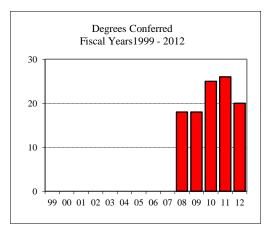

# TABLE OF CONTENTS (Continued)

| College of Fine Arts (CFA) ~ Master's Programs Total            | 66 |
|-----------------------------------------------------------------|----|
| Arts Technology                                                 | 67 |
| Art                                                             | 68 |
| Master of Fine Arts ~ Art                                       | 69 |
| Music                                                           |    |
| Master of Music Education                                       | 71 |
| Theatre                                                         | 72 |
| Master of Fine Arts ~ Theatre                                   |    |
| Mennonite College of Nursing (MCN) ~ Total                      |    |
| Nursing MSN                                                     | 75 |
| Family Nurse Practitioner                                       |    |
| Nursing PhD                                                     | 77 |
| Other                                                           |    |
| Student-At-Large                                                |    |
| Non-IBHE Approved/Reviewed Certificates                         |    |
| DEGREES CONFERRED AND RESOURCES                                 |    |
| Degrees Conferred by Degree Type ~ Fiscal Years 2005 and 2012   |    |
| Degrees Conferred by Gender ~ Fiscal Years 2005 and 2012        | 82 |
| Graduate Student Tuition and Fee Rates                          | 83 |
| Graduate Tuition Waiver Allocation ~ Fiscal Years 2005 and 2012 |    |
| REFERENCE                                                       |    |
| Graduate Program Inventory ~ Fall 2011                          | 85 |
| University Definitions                                          |    |
| APPENDICES                                                      |    |
| Appendix A ~ GRE Interpretive Data                              | 87 |
| Appendix B ~ Survey of Earned Doctorates                        | 88 |
| CAMPUS MAP                                                      |    |