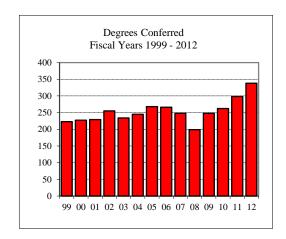

# TABLE OF CONTENTS (Continued)

| College of Fine Arts (CFA) ~ Master's Programs Total            | 66 |
|-----------------------------------------------------------------|----|
| Arts Technology                                                 | 67 |
| Art                                                             | 68 |
| Master of Fine Arts ~ Art                                       | 69 |
| Music                                                           |    |
| Master of Music Education                                       | 71 |
| Theatre                                                         | 72 |
| Master of Fine Arts ~ Theatre                                   |    |
| Mennonite College of Nursing (MCN) ~ Total                      |    |
| Nursing MSN                                                     | 75 |
| Family Nurse Practitioner                                       |    |
| Nursing PhD                                                     | 77 |
| Other                                                           |    |
| Student-At-Large                                                |    |
| Non-IBHE Approved/Reviewed Certificates                         |    |
| DEGREES CONFERRED AND RESOURCES                                 |    |
| Degrees Conferred by Degree Type ~ Fiscal Years 2005 and 2012   |    |
| Degrees Conferred by Gender ~ Fiscal Years 2005 and 2012        | 82 |
| Graduate Student Tuition and Fee Rates                          | 83 |
| Graduate Tuition Waiver Allocation ~ Fiscal Years 2005 and 2012 |    |
| REFERENCE                                                       |    |
| Graduate Program Inventory ~ Fall 2011                          | 85 |
| University Definitions                                          |    |
| APPENDICES                                                      |    |
| Appendix A ~ GRE Interpretive Data                              | 87 |
| Appendix B ~ Survey of Earned Doctorates                        | 88 |
| CAMPUS MAP                                                      |    |