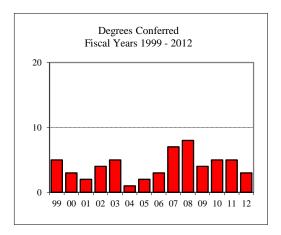

# TABLE OF CONTENTS (Continued)

| College of Fine Arts (CFA) ~ Master's Programs Total            | 66 |
|-----------------------------------------------------------------|----|
| Arts Technology                                                 | 67 |
| Art                                                             | 68 |
| Master of Fine Arts ~ Art                                       | 69 |
| Music                                                           |    |
| Master of Music Education                                       | 71 |
| Theatre                                                         | 72 |
| Master of Fine Arts ~ Theatre                                   |    |
| Mennonite College of Nursing (MCN) ~ Total                      |    |
| Nursing MSN                                                     | 75 |
| Family Nurse Practitioner                                       |    |
| Nursing PhD                                                     | 77 |
| Other                                                           |    |
| Student-At-Large                                                |    |
| Non-IBHE Approved/Reviewed Certificates                         |    |
| DEGREES CONFERRED AND RESOURCES                                 |    |
| Degrees Conferred by Degree Type ~ Fiscal Years 2005 and 2012   |    |
| Degrees Conferred by Gender ~ Fiscal Years 2005 and 2012        | 82 |
| Graduate Student Tuition and Fee Rates                          | 83 |
| Graduate Tuition Waiver Allocation ~ Fiscal Years 2005 and 2012 |    |
| REFERENCE                                                       |    |
| Graduate Program Inventory ~ Fall 2011                          | 85 |
| University Definitions                                          |    |
| APPENDICES                                                      |    |
| Appendix A ~ GRE Interpretive Data                              | 87 |
| Appendix B ~ Survey of Earned Doctorates                        | 88 |
| CAMPUS MAP                                                      |    |