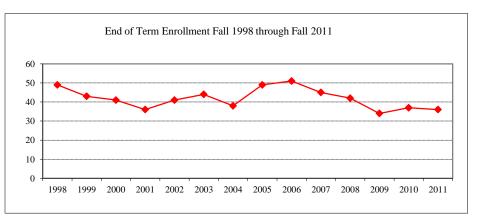

|
| Non-Resident A     | Alien          |             |
| Gender             |                |             |
| Male               |                | 5           |
| Female             |                | 4           |

### Degree Option

Type

MS

| Culminating Experience |   |
|------------------------|---|
| Comprehensive Exam     |   |
| Thesis                 | 9 |

### Graduate Assistantships/Average Monthly Stipend Employed by Department Fall 2011

| Emproject of Ee | Par criterio 1 |         |
|-----------------|----------------|---------|
| Part-time       | 1              | \$638   |
| Full-time       | 27             | \$1,275 |
| Comparison (Ful | l-Time)        |         |
| Fall 2006       |                | \$959   |
| Fall 2011       |                | \$1,275 |







### MASTER OF CHEMISTRY EDUCATION

|     | J                   |                |          |      |
|-----|---------------------|----------------|----------|------|
| Ne  | v Fall 2011         |                |          |      |
|     | Applications/Accept | tances/Enrollr | nent     |      |
|     | Applications        |                |          | 2    |
|     | Accepted            |                |          | 1    |
|     | New Enrolled        |                |          | 1    |
|     | GPA Fall 2011 New   | Enrolled       | N        | Avg. |
|     |                     |                | 1        | 3.27 |
|     | GRE Fall 2011 New   | Enrolled       | N        | Avg. |
|     | Verbal              |                |          |      |
|     | Writing             |                |