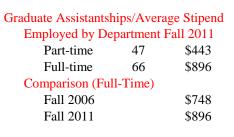

Hispanic                        | 2           |
| Hawaiian or Pacific Island      | der         |
| White                           | 43          |
| Two or more selections          |             |
| No Response                     | 3           |
| Non-Resident Alien              | 9           |
| Gender                          |             |
| Male                            | 22          |
| Female                          | 38          |
| Type                            |             |
| MA 3                            | MFA 20      |
| MS 10                           | MMEd 3      |
| MM 24                           |             |
| Degree Option                   |             |
| Culminating Experience          | 28          |
| Comprehensive Exam              | 27          |









#### ARTS TECHNOLOGY

| New Fall 2011                |                |          |      |
|------------------------------|----------------|----------|------|
| Applications/Accep           | tances/Enrollr | nent     |      |
| Applications                 |                |          | 11   |
| Accepted                     |                |          | 7    |
| New Enrolled                 |                |          | 6    |
| GPA Fall 2011 Nev            | v Enrolled     | <u>N</u> | Avg. |
|                              |                | 6        | 3.50 |
| GRE Fall 2011 Nev            | v Enrolled     | <u>N</u> | Avg. |
| Verbal                       |                |          |      |
| Writing                      |                |          |      |
| Quantitative