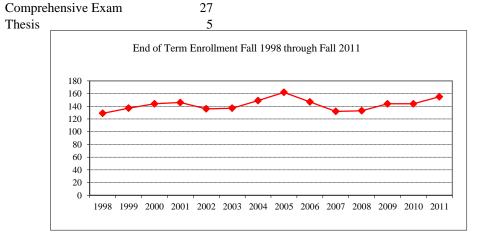

panic                        | 2           |
| Hawaiian or Pacific Island      | der         |
| White                           | 43          |
| Two or more selections          |             |
| No Response                     | 3           |
| Non-Resident Alien              | 9           |
| Gender                          |             |
| Male                            | 22          |
| Female                          | 38          |
| Type                            |             |
| MA 3                            | MFA 20      |
| MS 10                           | MMEd 3      |
| MM 24                           |             |
| Degree Option                   |             |
| Culminating Experience          | 28          |
| Comprehensive Exam              | 27          |









#### ARTS TECHNOLOGY

| New Fall 2011                |                |          |      |
|------------------------------|----------------|----------|------|
| Applications/Accep           | tances/Enrollr | nent     |      |
| Applications                 |                |          | 11   |
| Accepted                     |                |          | 7    |
| New Enrolled                 |                |          | 6    |
| GPA Fall 2011 Nev            | v Enrolled     | <u>N</u> | Avg. |
|                              |                | 6        | 3.50 |
| GRE Fall 2011 Nev            | v Enrolled     | <u>N</u> | Avg. |
| Verbal                       |                |          |      |
| Writing                      |                |          |      |
| Quantitative