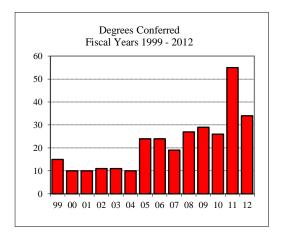

# TABLE OF CONTENTS (Continued)

| College of Fine Arts (CFA) ~ Master's Programs Total            | 66 |
|-----------------------------------------------------------------|----|
| Arts Technology                                                 | 67 |
| Art                                                             | 68 |
| Master of Fine Arts ~ Art                                       | 69 |
| Music                                                           |    |
| Master of Music Education                                       | 71 |
| Theatre                                                         | 72 |
| Master of Fine Arts ~ Theatre                                   |    |
| Mennonite College of Nursing (MCN) ~ Total                      |    |
| Nursing MSN                                                     | 75 |
| Family Nurse Practitioner                                       |    |
| Nursing PhD                                                     | 77 |
| Other                                                           |    |
| Student-At-Large                                                |    |
| Non-IBHE Approved/Reviewed Certificates                         |    |
| DEGREES CONFERRED AND RESOURCES                                 |    |
| Degrees Conferred by Degree Type ~ Fiscal Years 2005 and 2012   |    |
| Degrees Conferred by Gender ~ Fiscal Years 2005 and 2012        | 82 |
| Graduate Student Tuition and Fee Rates                          | 83 |
| Graduate Tuition Waiver Allocation ~ Fiscal Years 2005 and 2012 |    |
| REFERENCE                                                       |    |
| Graduate Program Inventory ~ Fall 2011                          | 85 |
| University Definitions                                          |    |
| APPENDICES                                                      |    |
| Appendix A ~ GRE Interpretive Data                              | 87 |
| Appendix B ~ Survey of Earned Doctorates                        | 88 |
| CAMPUS MAP                                                      |    |