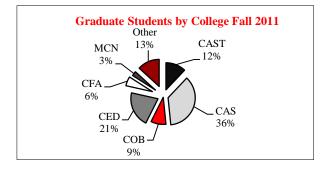

| 252           |                     |                 |                 | 252          |
| Education                      | 302           | 46                  | 219             | 23              | 590          |
| Fine Arts                      | 155           |                     |                 |                 | 155          |
| Mennonite College of Nursing   | 63            |                     | 14              |                 | 77           |
| Other                          | 369           |                     |                 |                 | 369          |
| Total                          | 2,264         | 66                  | 438             | 28              | 2,796        |

Graduate Students by Level Fall 2011

NonDegree

14%
Certificate
2%

Master's
68%



<sup>&</sup>lt;sup>1</sup> Graduate Level Full-time Equivalency (FTE) is based on 9 hours.



| Racial/Ethnic Designation      | On-Campus | Off-Campus |
|--------------------------------|-----------|------------|
| American Indian/Alaskan Native | 7         |            |
| Black or African American      | 103       | 10         |
| Asian                          | 55        | 4          |
| Hispanic                       | 89        | 7          |
| Hawaiian or Pacific Islander   | 3         |            |
| White                          | 2,005     | 196        |
| Two or more selections         | 21        | 2          |
| No Response                    | 45        | 3          |
| Non-Resident Alien             | 246       |            |
| Total                          | 2,574