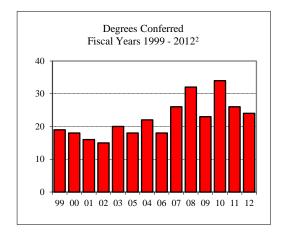

# TABLE OF CONTENTS (Continued)

| College of Fine Arts (CFA) ~ Master's Programs Total            | 66 |
|-----------------------------------------------------------------|----|
| Arts Technology                                                 | 67 |
| Art                                                             | 68 |
| Master of Fine Arts ~ Art                                       | 69 |
| Music                                                           |    |
| Master of Music Education                                       | 71 |
| Theatre                                                         | 72 |
| Master of Fine Arts ~ Theatre                                   |    |
| Mennonite College of Nursing (MCN) ~ Total                      |    |
| Nursing MSN                                                     | 75 |
| Family Nurse Practitioner                                       |    |
| Nursing PhD                                                     | 77 |
| Other                                                           |    |
| Student-At-Large                                                |    |
| Non-IBHE Approved/Reviewed Certificates                         |    |
| DEGREES CONFERRED AND RESOURCES                                 |    |
| Degrees Conferred by Degree Type ~ Fiscal Years 2005 and 2012   |    |
| Degrees Conferred by Gender ~ Fiscal Years 2005 and 2012        | 82 |
| Graduate Student Tuition and Fee Rates                          | 83 |
| Graduate Tuition Waiver Allocation ~ Fiscal Years 2005 and 2012 |    |
| REFERENCE                                                       |    |
| Graduate Program Inventory ~ Fall 2011                          | 85 |
| University Definitions                                          |    |
| APPENDICES                                                      |    |
| Appendix A ~ GRE Interpretive Data                              | 87 |
| Appendix B ~ Survey of Earned Doctorates                        | 88 |
| CAMPUS MAP                                                      |    |