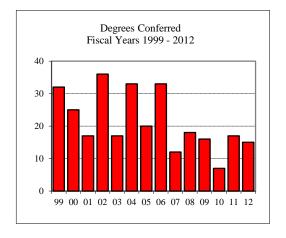

# TABLE OF CONTENTS (Continued)

| College of Fine Arts (CFA) ~ Master's Programs Total            | 66 |
|-----------------------------------------------------------------|----|
| Arts Technology                                                 | 67 |
| Art                                                             | 68 |
| Master of Fine Arts ~ Art                                       | 69 |
| Music                                                           |    |
| Master of Music Education                                       | 71 |
| Theatre                                                         | 72 |
| Master of Fine Arts ~ Theatre                                   |    |
| Mennonite College of Nursing (MCN) ~ Total                      |    |
| Nursing MSN                                                     | 75 |
| Family Nurse Practitioner                                       |    |
| Nursing PhD                                                     | 77 |
| Other                                                           |    |
| Student-At-Large                                                |    |
| Non-IBHE Approved/Reviewed Certificates                         |    |
| DEGREES CONFERRED AND RESOURCES                                 |    |
| Degrees Conferred by Degree Type ~ Fiscal Years 2005 and 2012   |    |
| Degrees Conferred by Gender ~ Fiscal Years 2005 and 2012        | 82 |
| Graduate Student Tuition and Fee Rates                          | 83 |
| Graduate Tuition Waiver Allocation ~ Fiscal Years 2005 and 2012 |    |
| REFERENCE                                                       |    |
| Graduate Program Inventory ~ Fall 2011                          | 85 |
| University Definitions                                          |    |
| APPENDICES                                                      |    |
| Appendix A ~ GRE Interpretive Data                              | 87 |
| Appendix B ~ Survey of Earned Doctorates                        | 88 |
| CAMPUS MAP                                                      |    |