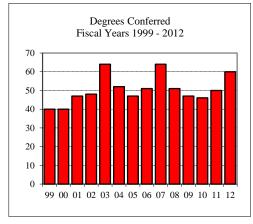

# TABLE OF CONTENTS (Continued)

| College of Fine Arts (CFA) ~ Master's Programs Total            | 66 |
|-----------------------------------------------------------------|----|
| Arts Technology                                                 | 67 |
| Art                                                             | 68 |
| Master of Fine Arts ~ Art                                       | 69 |
| Music                                                           |    |
| Master of Music Education                                       | 71 |
| Theatre                                                         | 72 |
| Master of Fine Arts ~ Theatre                                   |    |
| Mennonite College of Nursing (MCN) ~ Total                      |    |
| Nursing MSN                                                     | 75 |
| Family Nurse Practitioner                                       |    |
| Nursing PhD                                                     | 77 |
| Other                                                           |    |
| Student-At-Large                                                |    |
| Non-IBHE Approved/Reviewed Certificates                         |    |
| DEGREES CONFERRED AND RESOURCES                                 |    |
| Degrees Conferred by Degree Type ~ Fiscal Years 2005 and 2012   |    |
| Degrees Conferred by Gender ~ Fiscal Years 2005 and 2012        | 82 |
| Graduate Student Tuition and Fee Rates                          | 83 |
| Graduate Tuition Waiver Allocation ~ Fiscal Years 2005 and 2012 |    |
| REFERENCE                                                       |    |
| Graduate Program Inventory ~ Fall 2011                          | 85 |
| University Definitions                                          |    |
| APPENDICES                                                      |    |
| Appendix A ~ GRE Interpretive Data                              | 87 |
| Appendix B ~ Survey of Earned Doctorates                        | 88 |
| CAMPUS MAP                                                      |    |