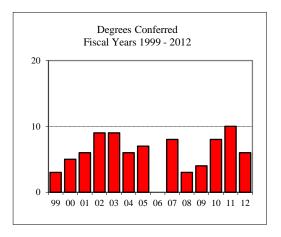

# TABLE OF CONTENTS (Continued)

| College of Fine Arts (CFA) ~ Master's Programs Total            | 66 |
|-----------------------------------------------------------------|----|
| Arts Technology                                                 | 67 |
| Art                                                             | 68 |
| Master of Fine Arts ~ Art                                       | 69 |
| Music                                                           |    |
| Master of Music Education                                       | 71 |
| Theatre                                                         | 72 |
| Master of Fine Arts ~ Theatre                                   |    |
| Mennonite College of Nursing (MCN) ~ Total                      |    |
| Nursing MSN                                                     | 75 |
| Family Nurse Practitioner                                       |    |
| Nursing PhD                                                     | 77 |
| Other                                                           |    |
| Student-At-Large                                                |    |
| Non-IBHE Approved/Reviewed Certificates                         |    |
| DEGREES CONFERRED AND RESOURCES                                 |    |
| Degrees Conferred by Degree Type ~ Fiscal Years 2005 and 2012   |    |
| Degrees Conferred by Gender ~ Fiscal Years 2005 and 2012        | 82 |
| Graduate Student Tuition and Fee Rates                          | 83 |
| Graduate Tuition Waiver Allocation ~ Fiscal Years 2005 and 2012 |    |
| REFERENCE                                                       |    |
| Graduate Program Inventory ~ Fall 2011                          | 85 |
| University Definitions                                          |    |
| APPENDICES                                                      |    |
| Appendix A ~ GRE Interpretive Data                              | 87 |
| Appendix B ~ Survey of Earned Doctorates                        | 88 |
| CAMPUS MAP                                                      |    |