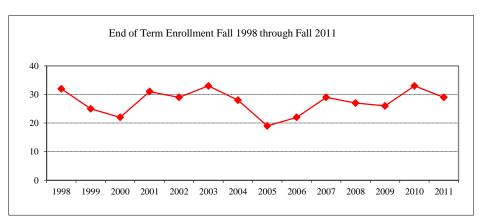

|
| No Response        |                |             |
| Non-Resident A     | Alien          | 6           |
| Gender             |                |             |
| Male               |                | 17          |
| Female             |                | 11          |
| Type               |                |             |

# Degree Option

MS

| Culminating Experience |    |
|------------------------|----|
| Comprehensive Exam     | 28 |
| Thesis                 |    |

# Graduate Assistantships/Average Monthly Stipend Employed by Department Fall 2011

| Part-time        | 1       | \$450 |
|------------------|---------|-------|
| Full-time        | 7       | \$900 |
| Comparison (Full | l-Time) |       |
| Fall 2006        |         | \$750 |
| Fall 2011        |         | \$900 |







New Enrolled

GPA Fall 2011 New Enrolled

GMAT Fall 2011 New Enrolled

TOEFL Fall 2011 New Enrolled

Accepted

Verbal

Total

Writing

**Enrollment End of Term** 

Female

Term

Quantitative

# COB ~ MASTERS PROGRAM

# ACCOUNTANCY BS/MPA

| Degrees | Conferred Fiscal | Year 2012 |
|---------|------------------|-----------|
| Torm    | •                |           |

| TCIIII            |           |             |
|-------------------|-----------|-------------|
| Summer 2011       | Fall 2011 | Spring 2012 |
|                   | 2         | 40          |
| Pagial/Ethnic Doc | ignation  |             |

| <u>Z</u>                       | 40 |
|--------------------------------|----|
| Racial/Ethnic Designation      |    |
| American Indian/Alaskan Native |    |
| Black or African America