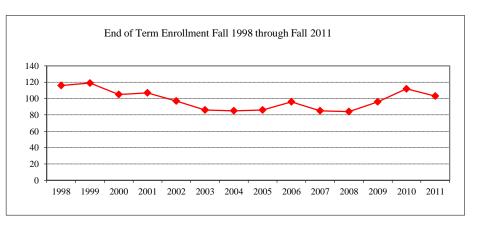

| 51 |
| Two or more selections         |    |
| No Response                    |    |
| Non-Resident Alien             |    |
| Gender                         |    |
| Male                           | 28 |
| Female                         | 28 |
| Туре                           |    |
| MS                             | 56 |
|                                |    |

# Degree Option Culminating Experience 43 Comprehensive Exam --Thesis 13

### Graduate Assistantships/Average Monthly Stipend Employed by Department Fall 2011

|                 | •       |       |
|-----------------|---------|-------|
| Part-time       | 6       | \$425 |
| Full-time       | 27      | \$850 |
| Comparison (Ful | l-Time) |       |
| Fall 2006       |         | \$837 |
| Fall 2011       |         | \$850 |





53



### **INFORMATION SYSTEMS**

| New Fall 2011                  |              |          |      |
|--------------------------------|--------------|----------|------|
| Applications/Accepta           | ances/Enroll | ment     |      |
| Applications                   |              | 91       |      |
| Accepted                       |              |          | 68   |
| New Enrolled                   |              |          | 17   |
| GPA Fall 2011 New              | Enrolled     | <u>N</u> | Avg. |
|                                |              | 16       | 3.40 |
| GRE Fall 2011 New              | Enrolled     | <u>N</u> | Avg. |
| Verbal                         |              | 15       | 499  |
| Writing                        |              | 15       | 3.29 |
| Quantitative