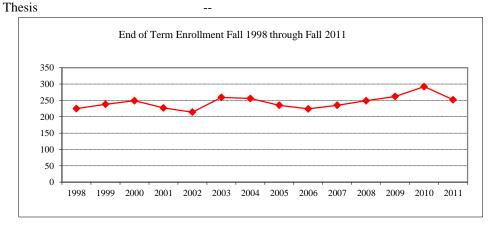

|               | 82          |
| Female              |               | 52          |
| Type                |               |             |
| MS                  |               | 28          |
| MPA                 |               | 42          |
| MBA                 |               | 64          |
| Degree Option       |               |             |
| Culminating Exp     | erience       | 106         |
| Comprehensive 1     | Exam          | 28          |
|                     |               |             |

| 1 0             | _        |       |
|-----------------|----------|-------|
| Part-time       | 11       | \$491 |
| Full-time       | 39       | \$896 |
| Comparison (Ful | ll-Time) |       |
| Fall 2006       |          | \$750 |
| Fall 2011       |          | \$896 |







# **ACCOUNTANCY**

|     |    | II 2 |  |
|-----|----|------|--|
| lew |    |      |  |
|     |    |      |  |
|     | Fа |      |  |
|     |    |      |  |
|     |    |      |  |

| Applications/Acceptances/Enrolli | nent     |      |
|----------------------------------|----------|------|
| Applications                     |          | 24   |
| Accepted                         |          | 10   |
| New Enrolled                     |          | 5    |
| GPA Fall 2011 New Enrolled       | <u>N</u> | Avg. |
|                                  | 4        | 3.52 |
| GMAT Fall 2011 New Enrolled      | <u>N</u> | Avg. |
| Verbal                           | 6        | 27   |
| Quantitative                     | 6        | 38   |
| Total                            | 6        | 540  |
| Writing