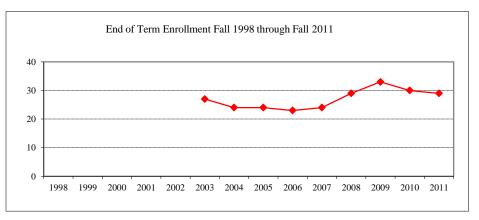

# TABLE OF CONTENTS (Continued)

| College of Fine Arts (CFA) ~ Master's Programs Total            | 66 |
|-----------------------------------------------------------------|----|
| Arts Technology                                                 | 67 |
| Art                                                             | 68 |
| Master of Fine Arts ~ Art                                       | 69 |
| Music                                                           |    |
| Master of Music Education                                       | 71 |
| Theatre                                                         | 72 |
| Master of Fine Arts ~ Theatre                                   |    |
| Mennonite College of Nursing (MCN) ~ Total                      |    |
| Nursing MSN                                                     | 75 |
| Family Nurse Practitioner                                       |    |
| Nursing PhD                                                     | 77 |
| Other                                                           |    |
| Student-At-Large                                                |    |
| Non-IBHE Approved/Reviewed Certificates                         |    |
| DEGREES CONFERRED AND RESOURCES                                 |    |
| Degrees Conferred by Degree Type ~ Fiscal Years 2005 and 2012   |    |
| Degrees Conferred by Gender ~ Fiscal Years 2005 and 2012        | 82 |
| Graduate Student Tuition and Fee Rates                          | 83 |
| Graduate Tuition Waiver Allocation ~ Fiscal Years 2005 and 2012 |    |
| REFERENCE                                                       |    |
| Graduate Program Inventory ~ Fall 2011                          | 85 |
| University Definitions                                          |    |
| APPENDICES                                                      |    |
| Appendix A ~ GRE Interpretive Data                              | 87 |
| Appendix B ~ Survey of Earned Doctorates                        | 88 |
| CAMPUS MAP                                                      |    |