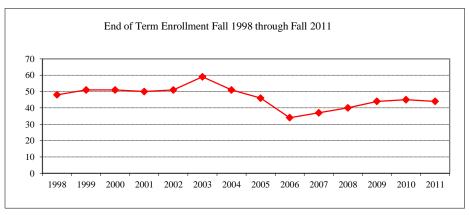

|             |  |  |
| No Response                        |             |  |  |
| Non-Resident Alien                 |             |  |  |
| Gender                             |             |  |  |
| Male                               | 2           |  |  |
| Female                             | 23          |  |  |
| Type                               |             |  |  |
| MA                                 |             |  |  |
| MS                                 | 25          |  |  |
| Degree Option                      |             |  |  |
| Culminating Experience             | 14          |  |  |
| Comprehensive Exam                 |             |  |  |
| Thesis                             | 11          |  |  |
|                                    |             |  |  |









### **TECHNOLOGY**

| New Fall 2011          |                 |          |      |
|------------------------|-----------------|----------|------|
| Applications/Accep     | tances/Enroll   | ment     |      |
| Applications           |                 |          | 21   |
| Accepted               |                 |          | 17   |
| New Enrolled           |                 |          | 13   |
| GPA Fall 2011 Nev      | w Enrolled      | <u>N</u> | Avg. |
|                        |                 | 13       | 3.26 |
| GRE Fall 2011 Nev      | w Enrolled      | <u>N</u> | Avg. |
| Verbal                 |                 |          |      |
| Writing                |                 |          | 0.00 |
| Quantitative           |                 |          |      |
| TOEFL Fall 2011 N