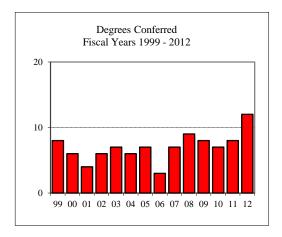

# TABLE OF CONTENTS (Continued)

| College of Fine Arts (CFA) ~ Master's Programs Total            | 66 |
|-----------------------------------------------------------------|----|
| Arts Technology                                                 | 67 |
| Art                                                             | 68 |
| Master of Fine Arts ~ Art                                       | 69 |
| Music                                                           |    |
| Master of Music Education                                       | 71 |
| Theatre                                                         | 72 |
| Master of Fine Arts ~ Theatre                                   |    |
| Mennonite College of Nursing (MCN) ~ Total                      |    |
| Nursing MSN                                                     | 75 |
| Family Nurse Practitioner                                       |    |
| Nursing PhD                                                     | 77 |
| Other                                                           |    |
| Student-At-Large                                                |    |
| Non-IBHE Approved/Reviewed Certificates                         |    |
| DEGREES CONFERRED AND RESOURCES                                 |    |
| Degrees Conferred by Degree Type ~ Fiscal Years 2005 and 2012   |    |
| Degrees Conferred by Gender ~ Fiscal Years 2005 and 2012        | 82 |
| Graduate Student Tuition and Fee Rates                          | 83 |
| Graduate Tuition Waiver Allocation ~ Fiscal Years 2005 and 2012 |    |
| REFERENCE                                                       |    |
| Graduate Program Inventory ~ Fall 2011                          | 85 |
| University Definitions                                          |    |
| APPENDICES                                                      |    |
| Appendix A ~ GRE Interpretive Data                              | 87 |
| Appendix B ~ Survey of Earned Doctorates                        | 88 |
| CAMPUS MAP                                                      |    |