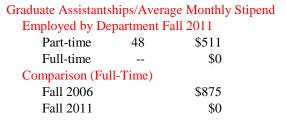

### Dr. James Major

Dr. J. Anthony Crowley

Dr. Stephen B. Parsons

Dr. Janet M. Wilson

Dr. Janet W. Krejci

Dr. Sohair F. Wastawy

<sup>\*</sup> Acting/Interim

\$796,065 in tuition waiver stipends for Fiscal Year 2011.