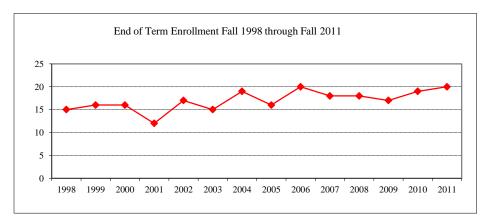

|             |

Non-Resident Alien

9

7

2

Avg.

3.39

Avg.

515

4.25

690

Avg.

11

2

13

20

20

18

18

1

2

2

14

1

12

8

N

On-Campus

Off-Campus

On-Campus

Off-Campus

On-Campus

Off-Campus Total

Total

Total

### **Degree Option**

| Culminating Experience |   |
|------------------------|---|
| Comprehensive Exam     |   |
| Thesis                 | 9 |

### Graduate Assistantships/Average Monthly Stipend Employed by Department Fall 2011

| Employed by Et  | Pur triitie r |         |
|-----------------|---------------|---------|
| Part-time       | 1             | \$1,000 |
| Full-time       | 12            | \$1,300 |
| Comparison (Ful | l-Time)       |         |
| Fall 2006       |               | \$950   |
| Fall 2011       |               | \$1,300 |





6

3



Male

Female

# CAS ~ MASTERS PROGRAM

### HISTORY

|                                          | _             |          |         |
|------------------------------------------|---------------|----------|---------|
| New Fall 2011                            |               |          |         |
| Applications/Accepta                     | ances/Enrollm | ent      |         |
| Applications                             |               |          | 24      |
| Accepted                                 |               |          | 16      |
| New Enrolled                             |               |          | 12      |
| GPA Fall 2011 New                        | Enrolled      | N        | Avg.    |
|                                          |               | 12       | 3.59    |