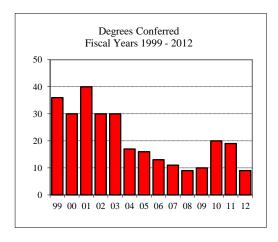

# TABLE OF CONTENTS (Continued)

| College of Fine Arts (CFA) ~ Master's Programs Total            | 66 |
|-----------------------------------------------------------------|----|
| Arts Technology                                                 | 67 |
| Art                                                             | 68 |
| Master of Fine Arts ~ Art                                       | 69 |
| Music                                                           |    |
| Master of Music Education                                       | 71 |
| Theatre                                                         | 72 |
| Master of Fine Arts ~ Theatre                                   |    |
| Mennonite College of Nursing (MCN) ~ Total                      |    |
| Nursing MSN                                                     | 75 |
| Family Nurse Practitioner                                       |    |
| Nursing PhD                                                     | 77 |
| Other                                                           |    |
| Student-At-Large                                                |    |
| Non-IBHE Approved/Reviewed Certificates                         |    |
| DEGREES CONFERRED AND RESOURCES                                 |    |
| Degrees Conferred by Degree Type ~ Fiscal Years 2005 and 2012   |    |
| Degrees Conferred by Gender ~ Fiscal Years 2005 and 2012        | 82 |
| Graduate Student Tuition and Fee Rates                          | 83 |
| Graduate Tuition Waiver Allocation ~ Fiscal Years 2005 and 2012 |    |
| REFERENCE                                                       |    |
| Graduate Program Inventory ~ Fall 2011                          | 85 |
| University Definitions                                          |    |
| APPENDICES                                                      |    |
| Appendix A ~ GRE Interpretive Data                              | 87 |
| Appendix B ~ Survey of Earned Doctorates                        | 88 |
| CAMPUS MAP                                                      |    |