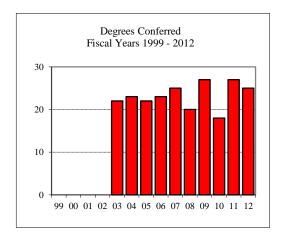

# TABLE OF CONTENTS (Continued)

| College of Fine Arts (CFA) ~ Master's Programs Total            | 66 |
|-----------------------------------------------------------------|----|
| Arts Technology                                                 | 67 |
| Art                                                             | 68 |
| Master of Fine Arts ~ Art                                       | 69 |
| Music                                                           |    |
| Master of Music Education                                       | 71 |
| Theatre                                                         | 72 |
| Master of Fine Arts ~ Theatre                                   |    |
| Mennonite College of Nursing (MCN) ~ Total                      |    |
| Nursing MSN                                                     | 75 |
| Family Nurse Practitioner                                       |    |
| Nursing PhD                                                     | 77 |
| Other                                                           |    |
| Student-At-Large                                                |    |
| Non-IBHE Approved/Reviewed Certificates                         |    |
| DEGREES CONFERRED AND RESOURCES                                 |    |
| Degrees Conferred by Degree Type ~ Fiscal Years 2005 and 2012   |    |
| Degrees Conferred by Gender ~ Fiscal Years 2005 and 2012        | 82 |
| Graduate Student Tuition and Fee Rates                          | 83 |
| Graduate Tuition Waiver Allocation ~ Fiscal Years 2005 and 2012 |    |
| REFERENCE                                                       |    |
| Graduate Program Inventory ~ Fall 2011                          | 85 |
| University Definitions                                          |    |
| APPENDICES                                                      |    |
| Appendix A ~ GRE Interpretive Data                              | 87 |
| Appendix B ~ Survey of Earned Doctorates                        | 88 |
| CAMPUS MAP                                                      |    |