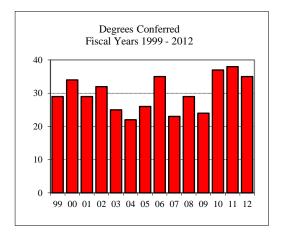

|  |  |
| Female                            | 24          |  |  |
| Type                              |             |  |  |
| MA                                | 2           |  |  |
| MS                                | 33          |  |  |
| Degree Option                     |             |  |  |
| Culminating Experience            | 27          |  |  |
| Comprehensive Exam                |             |  |  |
| Thesis                            | 8           |  |  |

### Graduate Assistantships/Average Monthly Stipend Employed by Department Fall 2011

| Part-time        |          | \$0   |
|------------------|----------|-------|
| Full-time        | 40       | \$957 |
| Comparison (Full | ll-Time) |       |
| Fall 2006        |          | \$879 |
| Fall 2011        |          | \$957 |





29



### APPLIED ECONOMICS

| New Fall 2011                 |                |          |      |
|-------------------------------|----------------|----------|------|
| Applications/Accept           | ances/Enroll   | ment     |      |
| Applications                  |                |          | 56   |
| Accepted                      |                |          | 45   |
| New Enrolled                  |                |          | 24   |
| GPA Fall 2011 New             | Enrolled       | <u>N</u> | Avg. |
|                               |                | 22       | 3.29 |
| GRE Fall 2011 New             | Enrolled       | <u>N</u> | Avg. |
| Verbal                        |                | 23       | 461  |
| Writing                       |                | 23       | 3.48 |
| Quanti