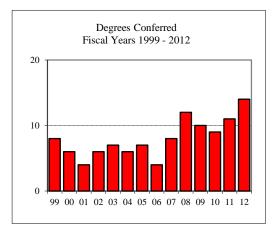

# TABLE OF CONTENTS (Continued)

| College of Fine Arts (CFA) ~ Master's Programs Total            | 66 |
|-----------------------------------------------------------------|----|
| Arts Technology                                                 | 67 |
| Art                                                             | 68 |
| Master of Fine Arts ~ Art                                       | 69 |
| Music                                                           |    |
| Master of Music Education                                       | 71 |
| Theatre                                                         | 72 |
| Master of Fine Arts ~ Theatre                                   |    |
| Mennonite College of Nursing (MCN) ~ Total                      |    |
| Nursing MSN                                                     | 75 |
| Family Nurse Practitioner                                       |    |
| Nursing PhD                                                     | 77 |
| Other                                                           |    |
| Student-At-Large                                                |    |
| Non-IBHE Approved/Reviewed Certificates                         |    |
| DEGREES CONFERRED AND RESOURCES                                 |    |
| Degrees Conferred by Degree Type ~ Fiscal Years 2005 and 2012   |    |
| Degrees Conferred by Gender ~ Fiscal Years 2005 and 2012        | 82 |
| Graduate Student Tuition and Fee Rates                          | 83 |
| Graduate Tuition Waiver Allocation ~ Fiscal Years 2005 and 2012 |    |
| REFERENCE                                                       |    |
| Graduate Program Inventory ~ Fall 2011                          | 85 |
| University Definitions                                          |    |
| APPENDICES                                                      |    |
| Appendix A ~ GRE Interpretive Data                              | 87 |
| Appendix B ~ Survey of Earned Doctorates                        | 88 |
| CAMPUS MAP                                                      |    |