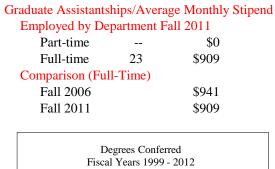

### Dr. James Major

Dr. J. Anthony Crowley

Dr. Stephen B. Parsons

Dr. Janet M. Wilson

Dr. Janet W. Krejci

Dr. Sohair F. Wastawy

<sup>\*</sup> Acting/Interim

\$796,065 in tuition waiver stipends for Fiscal Year 2011.