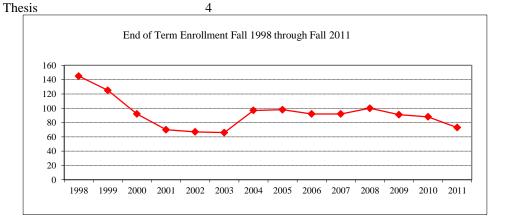

|                | 25          |  |  |
| Type                               |                |             |  |  |
| MS                                 |                | 5           |  |  |
| MSE                                |                | 21          |  |  |
| Degree Option                      |                |             |  |  |
| Culminating Ex                     | perience       | 22          |  |  |
| Comprehensive                      | Exam           |             |  |  |

| Part-time       | 16      | \$459 |
|-----------------|---------|-------|
| Full-time       | 3       | \$708 |
| Comparison (Ful | l-Time) |       |
| Fall 2006       |         | \$700 |
| Fall 2011       |         | \$708 |



<sup>&</sup>lt;sup>2</sup> FY99 includes Counselor Education



<sup>&</sup>lt;sup>1</sup> Fall 1998 and Fall 2000 includes Counselor Education



COLLEGE TOTAL

# New Fall 2011

| Applications/Acceptances/Enrolln | nent     |      |
|----------------------------------|----------|------|
| Applications                     |          | 8    |
| Accepted                         |          | 7    |
| New Enrolled                     |          | 6    |
| GPA Fall 2011 New Enrolled       | <u>N</u> | Avg  |
|                                  | 3        | 4.00 |
| GRE Fall 2011 New Enrolled       | <u>N</u> | Avg  |
| Verbal                           | 2        | 455  |
| Writing                          | 2        | 5.00 |
| Quantitative                     | 2        | 535  |
| TOEFL Fall 2011 New Enrolled     | <u>N</u> | Avg  |
|