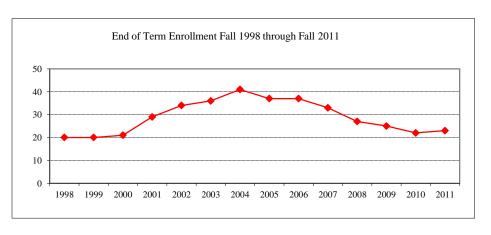

|             |
| Hawa        | iian or Pa | cific Islander |             |
| White       | •          |                | 3           |
| Two         | or more se | elections      |             |
| No Re       | esponse    |                |             |
| Non-I       | Resident A | Alien          | 1           |
| Gender      |            |                |             |
| Male        |            |                | 1           |
| Fema        | le         |                | 3           |
| Type        |            |                |             |
| PhD         |            |                | 4           |

# Graduate Assistantships/Average Monthly Stipend Employed by Department Fall 2011 Part-time 1 \$1,200 Full-time 21 \$1,942 Comparison (Full-Time) Fall 2006 \$1,617







# **ENGLISH STUDIES**

# w Fall 2011 Applications/Acceptances/Enrollment

| Applications/ Acceptances/ Enfort | iliciit  |      |
|-----------------------------------|----------|------|
| Applications                      |          | 92   |
| Accepted                          |          | 20   |
| New Enrolled                      |          | 14   |
| GPA Fall 2011 New Enrolled        | <u>N</u> | Avg. |
|                                   | 13       | 3.92 |
| GRE Fall 2011 New Enrolled        | <u>N</u> | Avg. |
| Verbal                            | 14       | 604  |
| Writing                           | 14       | 4.96 |
| Quantitative                      | 14       | 539  |
| TOEFL Fall 2011 New Enrolled      | <u>N</u> | Avg. |
|                                   |          |