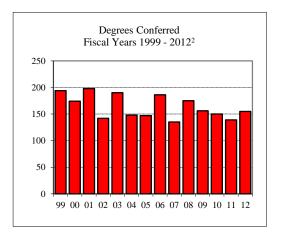

# TABLE OF CONTENTS (Continued)

| College of Fine Arts (CFA) ~ Master's Programs Total            | 66 |
|-----------------------------------------------------------------|----|
| Arts Technology                                                 | 67 |
| Art                                                             | 68 |
| Master of Fine Arts ~ Art                                       | 69 |
| Music                                                           |    |
| Master of Music Education                                       | 71 |
| Theatre                                                         | 72 |
| Master of Fine Arts ~ Theatre                                   |    |
| Mennonite College of Nursing (MCN) ~ Total                      |    |
| Nursing MSN                                                     | 75 |
| Family Nurse Practitioner                                       |    |
| Nursing PhD                                                     | 77 |
| Other                                                           |    |
| Student-At-Large                                                |    |
| Non-IBHE Approved/Reviewed Certificates                         |    |
| DEGREES CONFERRED AND RESOURCES                                 |    |
| Degrees Conferred by Degree Type ~ Fiscal Years 2005 and 2012   |    |
| Degrees Conferred by Gender ~ Fiscal Years 2005 and 2012        | 82 |
| Graduate Student Tuition and Fee Rates                          | 83 |
| Graduate Tuition Waiver Allocation ~ Fiscal Years 2005 and 2012 |    |
| REFERENCE                                                       |    |
| Graduate Program Inventory ~ Fall 2011                          | 85 |
| University Definitions                                          |    |
| APPENDICES                                                      |    |
| Appendix A ~ GRE Interpretive Data                              | 87 |
| Appendix B ~ Survey of Earned Doctorates                        | 88 |
| CAMPUS MAP                                                      |    |