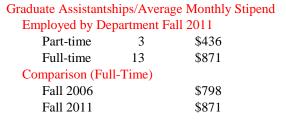

### Dr. James Major

Dr. J. Anthony Crowley

Dr. Stephen B. Parsons

Dr. Janet M. Wilson

Dr. Janet W. Krejci

Dr. Sohair F. Wastawy

<sup>\*</sup> Acting/Interim

\$796,065 in tuition waiver stipends for Fiscal Year 2011.