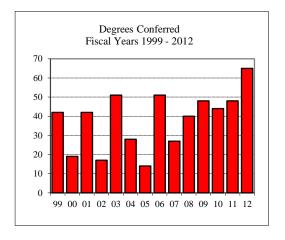

# TABLE OF CONTENTS (Continued)

| College of Fine Arts (CFA) ~ Master's Programs Total            | 66 |
|-----------------------------------------------------------------|----|
| Arts Technology                                                 | 67 |
| Art                                                             | 68 |
| Master of Fine Arts ~ Art                                       | 69 |
| Music                                                           |    |
| Master of Music Education                                       | 71 |
| Theatre                                                         | 72 |
| Master of Fine Arts ~ Theatre                                   |    |
| Mennonite College of Nursing (MCN) ~ Total                      |    |
| Nursing MSN                                                     | 75 |
| Family Nurse Practitioner                                       |    |
| Nursing PhD                                                     | 77 |
| Other                                                           |    |
| Student-At-Large                                                |    |
| Non-IBHE Approved/Reviewed Certificates                         |    |
| DEGREES CONFERRED AND RESOURCES                                 |    |
| Degrees Conferred by Degree Type ~ Fiscal Years 2005 and 2012   |    |
| Degrees Conferred by Gender ~ Fiscal Years 2005 and 2012        | 82 |
| Graduate Student Tuition and Fee Rates                          | 83 |
| Graduate Tuition Waiver Allocation ~ Fiscal Years 2005 and 2012 |    |
| REFERENCE                                                       |    |
| Graduate Program Inventory ~ Fall 2011                          | 85 |
| University Definitions                                          |    |
| APPENDICES                                                      |    |
| Appendix A ~ GRE Interpretive Data                              | 87 |
| Appendix B ~ Survey of Earned Doctorates                        | 88 |
| CAMPUS MAP                                                      |    |