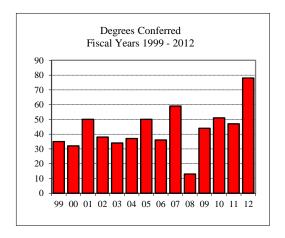

# TABLE OF CONTENTS (Continued)

| College of Fine Arts (CFA) ~ Master's Programs Total            | 66 |
|-----------------------------------------------------------------|----|
| Arts Technology                                                 | 67 |
| Art                                                             | 68 |
| Master of Fine Arts ~ Art                                       | 69 |
| Music                                                           |    |
| Master of Music Education                                       | 71 |
| Theatre                                                         | 72 |
| Master of Fine Arts ~ Theatre                                   |    |
| Mennonite College of Nursing (MCN) ~ Total                      |    |
| Nursing MSN                                                     | 75 |
| Family Nurse Practitioner                                       |    |
| Nursing PhD                                                     | 77 |
| Other                                                           |    |
| Student-At-Large                                                |    |
| Non-IBHE Approved/Reviewed Certificates                         |    |
| DEGREES CONFERRED AND RESOURCES                                 |    |
| Degrees Conferred by Degree Type ~ Fiscal Years 2005 and 2012   |    |
| Degrees Conferred by Gender ~ Fiscal Years 2005 and 2012        | 82 |
| Graduate Student Tuition and Fee Rates                          | 83 |
| Graduate Tuition Waiver Allocation ~ Fiscal Years 2005 and 2012 |    |
| REFERENCE                                                       |    |
| Graduate Program Inventory ~ Fall 2011                          | 85 |
| University Definitions                                          |    |
| APPENDICES                                                      |    |
| Appendix A ~ GRE Interpretive Data                              | 87 |
| Appendix B ~ Survey of Earned Doctorates                        | 88 |
| CAMPUS MAP                                                      |    |