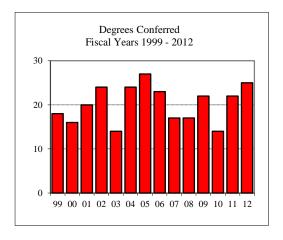

# TABLE OF CONTENTS (Continued)

| College of Fine Arts (CFA) ~ Master's Programs Total            | 66 |
|-----------------------------------------------------------------|----|
| Arts Technology                                                 | 67 |
| Art                                                             | 68 |
| Master of Fine Arts ~ Art                                       | 69 |
| Music                                                           |    |
| Master of Music Education                                       | 71 |
| Theatre                                                         | 72 |
| Master of Fine Arts ~ Theatre                                   |    |
| Mennonite College of Nursing (MCN) ~ Total                      |    |
| Nursing MSN                                                     | 75 |
| Family Nurse Practitioner                                       |    |
| Nursing PhD                                                     | 77 |
| Other                                                           |    |
| Student-At-Large                                                |    |
| Non-IBHE Approved/Reviewed Certificates                         |    |
| DEGREES CONFERRED AND RESOURCES                                 |    |
| Degrees Conferred by Degree Type ~ Fiscal Years 2005 and 2012   |    |
| Degrees Conferred by Gender ~ Fiscal Years 2005 and 2012        | 82 |
| Graduate Student Tuition and Fee Rates                          | 83 |
| Graduate Tuition Waiver Allocation ~ Fiscal Years 2005 and 2012 |    |
| REFERENCE                                                       |    |
| Graduate Program Inventory ~ Fall 2011                          | 85 |
| University Definitions                                          |    |
| APPENDICES                                                      |    |
| Appendix A ~ GRE Interpretive Data                              | 87 |
| Appendix B ~ Survey of Earned Doctorates                        | 88 |
| CAMPUS MAP                                                      |    |