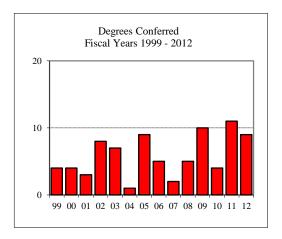

|             |

Non-Resident Alien

9

7

2

Avg.

3.39

Avg.

515

4.25

690

Avg.

11

2

13

20

20

18

18

1

2

2

14

1

12

8

N

On-Campus

Off-Campus

On-Campus

Off-Campus

On-Campus

Off-Campus Total

Total

Total

### **Degree Option**

| Culminating Experience |   |
|------------------------|---|
| Comprehensive Exam     |   |
| Thesis                 | 9 |

### Graduate Assistantships/Average Monthly Stipend Employed by Department Fall 2011

| Employed by Et  | Pur triitie r |         |
|-----------------|---------------|---------|
| Part-time       | 1             | \$1,000 |
| Full-time       | 12            | \$1,300 |
| Comparison (Ful | l-Time)       |         |
| Fall 2006       |               | \$950   |
| Fall 2011       |               | \$1,300 |





6

3



Male

Female

# CAS ~ MASTERS PROGRAM

### HISTORY

|                                          | _             |          |         |
|------------------------------------------|---------------|----------|---------|
| New Fall 2011                            |               |          |         |
| Applications/Accepta                     | ances/Enrollm | ent      |         |
| Applications                             |               |          | 24      |
| Accepted                                 |               |          | 16      |
| New Enrolled                             |               |          | 12      |
| GPA Fall 2011 New                        | Enrolled      | N        | Avg.    |
|                                          |               | 12       | 3.59