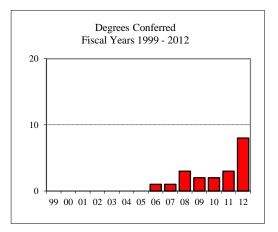

# TABLE OF CONTENTS (Continued)

| College of Fine Arts (CFA) ~ Master's Programs Total            | 66 |
|-----------------------------------------------------------------|----|
| Arts Technology                                                 | 67 |
| Art                                                             | 68 |
| Master of Fine Arts ~ Art                                       | 69 |
| Music                                                           |    |
| Master of Music Education                                       | 71 |
| Theatre                                                         | 72 |
| Master of Fine Arts ~ Theatre                                   |    |
| Mennonite College of Nursing (MCN) ~ Total                      |    |
| Nursing MSN                                                     | 75 |
| Family Nurse Practitioner                                       |    |
| Nursing PhD                                                     | 77 |
| Other                                                           |    |
| Student-At-Large                                                |    |
| Non-IBHE Approved/Reviewed Certificates                         |    |
| DEGREES CONFERRED AND RESOURCES                                 |    |
| Degrees Conferred by Degree Type ~ Fiscal Years 2005 and 2012   |    |
| Degrees Conferred by Gender ~ Fiscal Years 2005 and 2012        | 82 |
| Graduate Student Tuition and Fee Rates                          | 83 |
| Graduate Tuition Waiver Allocation ~ Fiscal Years 2005 and 2012 |    |
| REFERENCE                                                       |    |
| Graduate Program Inventory ~ Fall 2011                          | 85 |
| University Definitions                                          |    |
| APPENDICES                                                      |    |
| Appendix A ~ GRE Interpretive Data                              | 87 |
| Appendix B ~ Survey of Earned Doctorates                        | 88 |
| CAMPUS MAP                                                      |    |