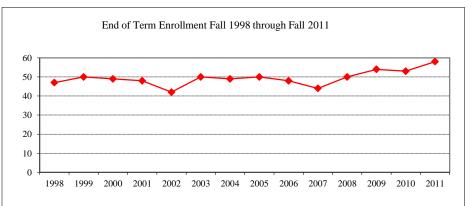

Alien                 |             |
| Gender                             |             |
| Male                               | 8           |
| Female                             | 9           |
| Type                               |             |
| MA                                 | 8           |
| MS                                 | 9           |
| Degree Option                      |             |
| Culminating Experience             | 13          |
| Comprehensive Exam                 |             |
| Thesis                             | 4           |
|                                    |             |

# Graduate Assistantships/Average Monthly Stipend Employed by Department Fall 2011 Part-time -- \$0 Full-time 13 \$915

Comparison (Full-Time)
Fall 2006 \$815
Fall 2011 \$915





30



Applications

New Enrolled

GPA Fall 2011 New Enrolled

GRE Fall 2011 New Enrolled

TOEFL Fall 2011 New Enrolled

Accepted

Verbal

Writing

Quantitative

## CAS ~ MASTERS PROGRAM **MATHEMATICS**

| Degrees | Conferred | Fiscal 7 | Year 2012 |
|---------|-----------|----------|-----------|

| Term               |                |             |
|--------------------|----------------|-------------|
| Summer 2011        | Fall 2011      | Spring 2012 |
| 24                 | 8              | 14          |
| Racial/Ethnic Desi | gnation        |             |
| American India     | n/Alaskan Na   | tive        |
| Black or Africa    | n American     |             |
| Asian              |                | 3           |
| Hispanic           |                | 1           |
| Hawaiian or