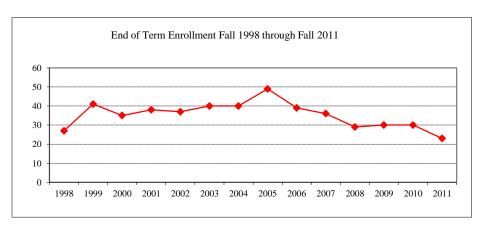

elections             |             |
| No Response                        |             |
| Non-Resident Alien                 |             |
| Gender                             |             |
| Male                               | 1           |
| Female                             | 5           |
| Type                               |             |
| MA                                 |             |
| MS                                 | 6           |
| Degree Option                      |             |
| Culminating Experience             |             |
| Comprehensive Exam                 | 4           |

# Graduate Assistantships/Average Monthly Stipend Employed by Department Fall 2011 Part-time -- \$0 Full-time 18 \$905

Comparison (Full-Time)
Fall 2006 \$842
Fall 2011 \$905





2

Thesis

10



# CAS ~ MASTERS PROGRAM COLLEGE TOTAL

| N | ew I | Fall 2 | 2011 | L |
|---|------|--------|------|---|
|   |      |        |      |   |

| Applications/Accep     | tances/Enrollm | ent    |
|------------------------|----------------|--------|
| Applications           |                | #####  |
| Accepted               |                | 434    |
| New Enrolled           |                | 229    |
| GPA Fall 2011 New      | Enrolled       | N Avg. |
|                        | 227            | 3.59   |
| GRE Fall 2011 New      | Enrolled       | Avg.   |
| Verbal                 | 149            | 486    |
| Writing                | 149            | 3.96   |
| Quantitative           | 149            | 611    |
| TOEFL Fall 2011 N      | lew Enrolled   | N Avg. |
|