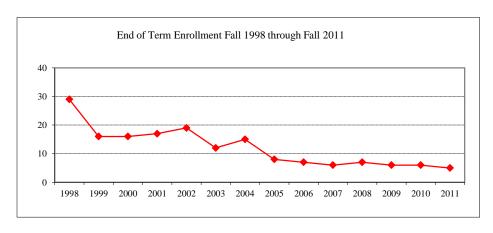

|                | 1           |
| Type               |                |             |
| MA                 |                | 1           |
| MS                 |                |             |
| Degree Option      |                |             |
| Culminating Ex     | perience       |             |
| Comprehensive      | Exam           |             |
| Thesis             |                | 1           |

### Graduate Assistantships/Average Monthly Stipend Employed by Department Fall 2011

| Part-time       | 19      | \$792   |
|-----------------|---------|---------|
| Full-time       | 4       | \$1,584 |
| Comparison (Ful | l-Time) |         |
| Fall 2006       |         | \$1,074 |
| Fall 2011       |         | \$1,584 |



6

4

Avg. 0.00

Avg.

0.00

Avg.

3

3

5

5

3

3





# CAS ~ MASTERS PROGRAM LANGUAGES, LITERATURES, AND CULTURES

| Applications/Acceptances/Enrollment Applications Accepted Accepted New Enrolled B GPA Fall 2011 New Enrolled Verbal Verba | New Fall 2011          |                |          |      |
|-------------------------------------------------------------------------------------------------------------------------------------------------------------------------------------------------------------------------------------------------------------------------------------------------------------------------------------------------------------------------------------------------------------------------------------------------------------------------------------------------------------------------------------------------------------------