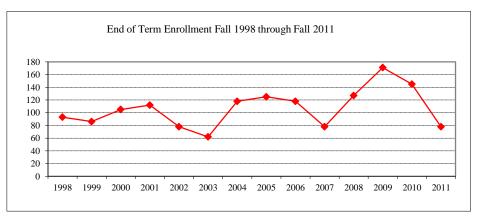

# TABLE OF CONTENTS (Continued)

| College of Fine Arts (CFA) ~ Master's Programs Total            | 66 |
|-----------------------------------------------------------------|----|
| Arts Technology                                                 | 67 |
| Art                                                             | 68 |
| Master of Fine Arts ~ Art                                       | 69 |
| Music                                                           |    |
| Master of Music Education                                       | 71 |
| Theatre                                                         | 72 |
| Master of Fine Arts ~ Theatre                                   |    |
| Mennonite College of Nursing (MCN) ~ Total                      |    |
| Nursing MSN                                                     | 75 |
| Family Nurse Practitioner                                       |    |
| Nursing PhD                                                     | 77 |
| Other                                                           |    |
| Student-At-Large                                                |    |
| Non-IBHE Approved/Reviewed Certificates                         |    |
| DEGREES CONFERRED AND RESOURCES                                 |    |
| Degrees Conferred by Degree Type ~ Fiscal Years 2005 and 2012   |    |
| Degrees Conferred by Gender ~ Fiscal Years 2005 and 2012        | 82 |
| Graduate Student Tuition and Fee Rates                          | 83 |
| Graduate Tuition Waiver Allocation ~ Fiscal Years 2005 and 2012 |    |
| REFERENCE                                                       |    |
| Graduate Program Inventory ~ Fall 2011                          | 85 |
| University Definitions                                          |    |
| APPENDICES                                                      |    |
| Appendix A ~ GRE Interpretive Data                              | 87 |
| Appendix B ~ Survey of Earned Doctorates                        | 88 |
| CAMPUS MAP                                                      |    |