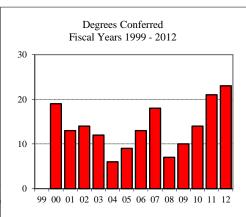

# TABLE OF CONTENTS (Continued)

| College of Fine Arts (CFA) ~ Master's Programs Total            | 66 |
|-----------------------------------------------------------------|----|
| Arts Technology                                                 | 67 |
| Art                                                             | 68 |
| Master of Fine Arts ~ Art                                       | 69 |
| Music                                                           |    |
| Master of Music Education                                       | 71 |
| Theatre                                                         | 72 |
| Master of Fine Arts ~ Theatre                                   |    |
| Mennonite College of Nursing (MCN) ~ Total                      |    |
| Nursing MSN                                                     | 75 |
| Family Nurse Practitioner                                       |    |
| Nursing PhD                                                     | 77 |
| Other                                                           |    |
| Student-At-Large                                                |    |
| Non-IBHE Approved/Reviewed Certificates                         |    |
| DEGREES CONFERRED AND RESOURCES                                 |    |
| Degrees Conferred by Degree Type ~ Fiscal Years 2005 and 2012   |    |
| Degrees Conferred by Gender ~ Fiscal Years 2005 and 2012        | 82 |
| Graduate Student Tuition and Fee Rates                          | 83 |
| Graduate Tuition Waiver Allocation ~ Fiscal Years 2005 and 2012 |    |
| REFERENCE                                                       |    |
| Graduate Program Inventory ~ Fall 2011                          | 85 |
| University Definitions                                          |    |
| APPENDICES                                                      |    |
| Appendix A ~ GRE Interpretive Data                              | 87 |
| Appendix B ~ Survey of Earned Doctorates                        | 88 |
| CAMPUS MAP                                                      |    |