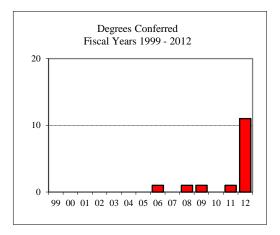

# TABLE OF CONTENTS (Continued)

| College of Fine Arts (CFA) ~ Master's Programs Total            | 66 |
|-----------------------------------------------------------------|----|
| Arts Technology                                                 | 67 |
| Art                                                             | 68 |
| Master of Fine Arts ~ Art                                       | 69 |
| Music                                                           |    |
| Master of Music Education                                       | 71 |
| Theatre                                                         | 72 |
| Master of Fine Arts ~ Theatre                                   |    |
| Mennonite College of Nursing (MCN) ~ Total                      |    |
| Nursing MSN                                                     | 75 |
| Family Nurse Practitioner                                       |    |
| Nursing PhD                                                     | 77 |
| Other                                                           |    |
| Student-At-Large                                                |    |
| Non-IBHE Approved/Reviewed Certificates                         |    |
| DEGREES CONFERRED AND RESOURCES                                 |    |
| Degrees Conferred by Degree Type ~ Fiscal Years 2005 and 2012   |    |
| Degrees Conferred by Gender ~ Fiscal Years 2005 and 2012        | 82 |
| Graduate Student Tuition and Fee Rates                          | 83 |
| Graduate Tuition Waiver Allocation ~ Fiscal Years 2005 and 2012 |    |
| REFERENCE                                                       |    |
| Graduate Program Inventory ~ Fall 2011                          | 85 |
| University Definitions                                          |    |
| APPENDICES                                                      |    |
| Appendix A ~ GRE Interpretive Data                              | 87 |
| Appendix B ~ Survey of Earned Doctorates                        | 88 |
| CAMPUS MAP                                                      |    |