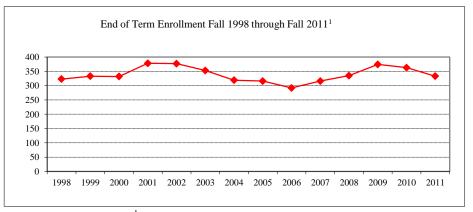

| 18          |
| Gender                             |             |
| Male                               | 68          |
| Female                             | 79          |
| Type                               |             |
| MA                                 |             |
| MS                                 | 147         |
| Degree Option                      |             |
| Culminating Experience             | 76          |
| Comprehensive Exam                 | 38          |
| Thesis                             | 33          |

### Graduate Assistantships/Average Monthly Stipend Employed by Department Fall 2011 Part-time 46 \$450

65

Comparison (Full-Time)

Full-time

Fall 2006 \$859 Fall 2011 \$928



<sup>2</sup> FY 02-06 and 08 include Environmental Health & Science



<sup>&</sup>lt;sup>1</sup> Fall 2000-04 include Environmental Health & Science



**Applications** 

GPA Fall 2011 New Enrolled

Accepted New Enrolled

# CAST ~ MASTERS PROGRAM

### **AGRIBUSINESS**

| Degrees Conferred Fiscal Year 20 | 12 |
|----------------------------------|----|
| TD.                              |    |

| Term              |             |             |
|-------------------|-------------|-------------|
| Summer 2011       | Fall 2011   | Spring 2012 |
| 1                 | 1           | 4           |
| Racial/Ethnic Des | ignation    |             |
| American India    | n/Alaskan N | ative       |
| Black or Africa   | n American  |             |

| American Indian/Alaskan Native |   |
|--------------------------------|---|
| Black or African American      |   |
| A