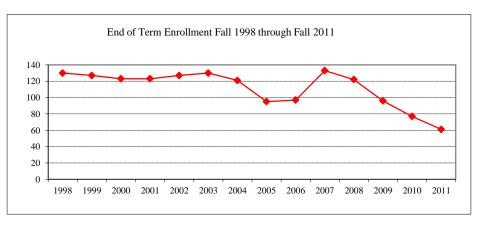

|    |
| Hawaiian or Pacific Islander   |    |
| White                          | 26 |
| Two or more selections         | 1  |
| No Response                    |    |
| Non-Resident Alien             |    |
| Gender                         |    |
| Male                           |    |
| Female                         | 28 |
| Type                           |    |
| MSE                            | 28 |

# Degree Option

| Culminating Experience |    |
|------------------------|----|
| Comprehensive Exam     | 28 |
| Thesis                 |    |

| Part-time        | 2       | \$425 |
|------------------|---------|-------|
| Full-time        | 7       | \$900 |
| Comparison (Full | l-Time) |       |
| Fall 2006        |         | \$700 |
| Fall 2011        |         | \$900 |







Accepted New Enrolled

Verbal

Writing

Quantitative

# COE ~ MASTERS PROGRAM

# INSTRUCTIONAL TECHNOLOGY & DESIGN

# Degrees Conferred Fiscal Year 2012

| Γerm        |           |             |
|-------------|-----------|-------------|
| Summer 2011 | Fall 2011 | Spring 2012 |

# Rad

| Racial/Ethnic Designation |          |
|---------------------------|----------|
| American Indian/Alaska    | n Native |
| Black or African Americ   | an       |
| Asian                     |          |
| Hispanic                  |          |
| Hawaiian or Pacific Islar | nder     |
| White                     |          |
| Two or more selections    |          |
| No Response               |          |
| Non-Resident Alien        |          |
| Gender                    |          |
| Male