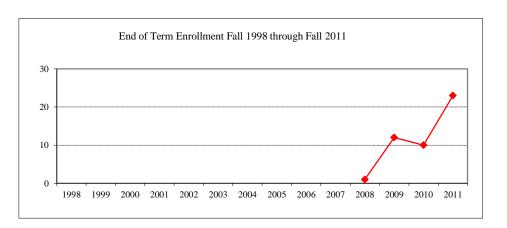

|             |            |    |

# Ra

Applications/Acceptances/Enrollment

| Total                               | 21 |
|-------------------------------------|----|
| Racial/Ethnic Designation Fall 2011 |    |
| American Indian/Alaskan Native      |    |
| Black or African American           |    |
| Asian                               |    |
| Hispanic                            |    |
| Hawaiian or Pacific Islander        |    |
| White                               | 21 |
| Two or more selections              |    |
| No Response                         | 2  |
| Non-Resident Alien                  |    |
| Gender Fall 2011                    |    |
| Male                                | 4  |
| Female                              | 19 |
|                                     |    |





# **ALTERNATIVE SECONDARY**

# New Fall 2011 Applications/Acceptances/Enrollment

| ipplications/receptances/Emonin | CIII     |      |
|---------------------------------|----------|------|
| Applications                    |          |      |
| Accepted                        |          |      |
| New Enrolled                    |          |      |
| GPA Fall 2011 New Enrolled      | <u>N</u> | Avg. |
|                                 |          |      |

| GPA Fall 2011 New Ellfolled  | <u>1N</u> | AV  |
|------------------------------|-----------|-----|
|                              |           | 0.0 |
| GRE Fall 2011 New Enrolled   | <u>N</u>  | Avg |
| Verbal                       |           |     |
| Writing                      |           | 0.0 |
| Quantitative