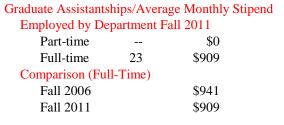

### Dr. James Major

Dr. J. Anthony Crowley

Dr. Stephen B. Parsons

Dr. Janet M. Wilson

Dr. Janet W. Krejci

Dr. Sohair F. Wastawy

<sup>\*</sup> Acting/Interim

\$796,065 in tuition waiver stipends for Fiscal Year 2011.