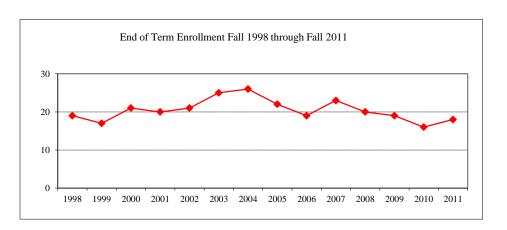

----------------|---------|-------|
| Full-time       |         | \$0   |
| Comparison (Ful | l-Time) |       |
| Fall 2006       |         | \$750 |
| Fall 2011       |         | \$0   |



#### GPA Fall 2011 New Enrolled Avg. 3.81 GRE Fall 2011 New Enrolled Avg. Verbal 513 Writing 0.00 **Ouantitative** 632 TOEFL Fall 2011 New Enrolled N Avg. **Enrollment End of Term Term** On-Campus 9 Summer 2011 Off-Campus Total 9 On-Campus Fall 2011 18 Off-Campus Total 18 Spring 2012 On-Campus 18 Off-Campus --Total 18 Racial/Ethnic Designation Fall 2011 American Indian/Alaskan Native Black or African American 1 Asian 1 Hispanic Hawaiian or Pacific Islander White 14 Two or more selections No Response 1 Non-Resident Alien Gender Fall 2011 Male 4 Female 14

Applications/Acceptances/Enrollment

45

10

6



8



New Enrolled

GPA Fall 2011 New Enrolled

GRE Fall 2011 New Enrolled

TOEFL Fall 2011 New Enrolled

Accepted

Verbal

Writing

Ouantitative

**Enrollment End of Term** 

# CAS ~ DOCTORAL PROGRAM COLLEGE TOTAL

| Term          |        |                |             |
|---------------|--------|----------------|-------------|
| Summer 2      | 2011   | Fall 2011      | Spring 2012 |
| 5             |        | 11             | 8           |
| Racial/Ethnic | e Desi | gnation        |             |
| American      | India  | n/Alaskan Nati | ve          |
| Black or A    | Africa | n American     |             |
| Asian         |        |                |             |
| Hispanic      |        |                | 1           |
| Hawaiian      | or Pa  | cific Islander |             |
| W