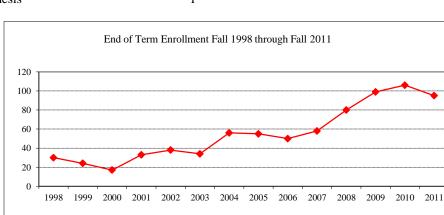

| Hispanic           |                | 1           |
| Hawaiian or Pa     | cific Islander |             |

### White Two or more selections

| No Response        |  |
|--------------------|--|
| Non-Resident Alien |  |
| Gender             |  |
| Male               |  |

### Type MA MS

Female

| Degree Option          |    |
|------------------------|----|
| Culminating Experience | 22 |
| Comprehensive Exam     | 23 |
| Thesis                 | 1  |

### Graduate Assistantships/Average Monthly Stipend Employed by Department Fall 2011

| Part-time        | 3        | \$523   |
|------------------|----------|---------|
| Full-time        | 15       | \$1,045 |
| Comparison (Full | ll-Time) |         |
| Fall 2006        |          | \$960   |
| Fall 2011        |          | \$1.045 |





31

10

21

25

46

1

### **Enrollment End of Term Term**

| Summer 2011         | On-Campus        | 51 |
|---------------------|------------------|----|
|                     | Off-Campus       | 13 |
|                     | Total            | 64 |
| Fall 2011           | On-Campus        | 95 |
|                     | Off-Campus       |    |
|                     | Total            | 95 |
| Spring 2012         | On-Campus        | 80 |
|                     | Off-Campus       |    |
|                     | Total            | 80 |
| acial/Ethnic Design | nation Fall 2011 |    |

### Ra

Applications/Acceptances/Enrollment

118

74

28

Avg.

3.67

Avg.

455

738

Avg.

96

3.42

28

12

12

12

N

| Total                               | 80 |
|-------------------------------------|----