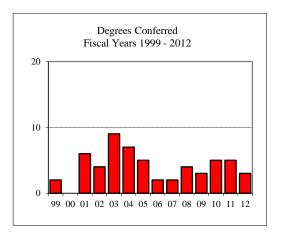

# TABLE OF CONTENTS (Continued)

| College of Fine Arts (CFA) ~ Master's Programs Total            | 66 |
|-----------------------------------------------------------------|----|
| Arts Technology                                                 | 67 |
| Art                                                             | 68 |
| Master of Fine Arts ~ Art                                       | 69 |
| Music                                                           |    |
| Master of Music Education                                       | 71 |
| Theatre                                                         | 72 |
| Master of Fine Arts ~ Theatre                                   |    |
| Mennonite College of Nursing (MCN) ~ Total                      |    |
| Nursing MSN                                                     | 75 |
| Family Nurse Practitioner                                       |    |
| Nursing PhD                                                     | 77 |
| Other                                                           |    |
| Student-At-Large                                                |    |
| Non-IBHE Approved/Reviewed Certificates                         |    |
| DEGREES CONFERRED AND RESOURCES                                 |    |
| Degrees Conferred by Degree Type ~ Fiscal Years 2005 and 2012   |    |
| Degrees Conferred by Gender ~ Fiscal Years 2005 and 2012        | 82 |
| Graduate Student Tuition and Fee Rates                          | 83 |
| Graduate Tuition Waiver Allocation ~ Fiscal Years 2005 and 2012 |    |
| REFERENCE                                                       |    |
| Graduate Program Inventory ~ Fall 2011                          | 85 |
| University Definitions                                          |    |
| APPENDICES                                                      |    |
| Appendix A ~ GRE Interpretive Data                              | 87 |
| Appendix B ~ Survey of Earned Doctorates                        | 88 |
| CAMPUS MAP                                                      |    |