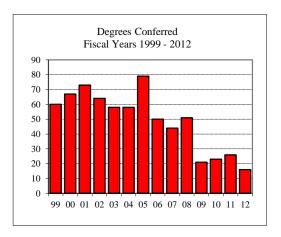

# TABLE OF CONTENTS (Continued)

| College of Fine Arts (CFA) ~ Master's Programs Total            | 66 |
|-----------------------------------------------------------------|----|
| Arts Technology                                                 | 67 |
| Art                                                             | 68 |
| Master of Fine Arts ~ Art                                       | 69 |
| Music                                                           |    |
| Master of Music Education                                       | 71 |
| Theatre                                                         | 72 |
| Master of Fine Arts ~ Theatre                                   |    |
| Mennonite College of Nursing (MCN) ~ Total                      |    |
| Nursing MSN                                                     | 75 |
| Family Nurse Practitioner                                       |    |
| Nursing PhD                                                     | 77 |
| Other                                                           |    |
| Student-At-Large                                                |    |
| Non-IBHE Approved/Reviewed Certificates                         |    |
| DEGREES CONFERRED AND RESOURCES                                 |    |
| Degrees Conferred by Degree Type ~ Fiscal Years 2005 and 2012   |    |
| Degrees Conferred by Gender ~ Fiscal Years 2005 and 2012        | 82 |
| Graduate Student Tuition and Fee Rates                          | 83 |
| Graduate Tuition Waiver Allocation ~ Fiscal Years 2005 and 2012 |    |
| REFERENCE                                                       |    |
| Graduate Program Inventory ~ Fall 2011                          | 85 |
| University Definitions                                          |    |
| APPENDICES                                                      |    |
| Appendix A ~ GRE Interpretive Data                              | 87 |
| Appendix B ~ Survey of Earned Doctorates                        | 88 |
| CAMPUS MAP                                                      |    |