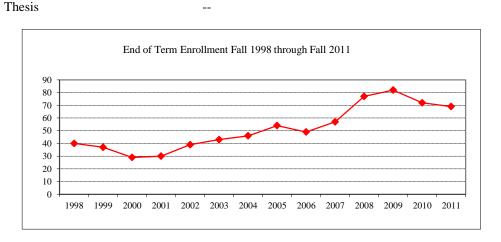

|
| Non-Resident Alien                 | 5           |
| Gender                             |             |
| Male                               | 21          |
| Female                             | 13          |
| Type                               |             |
| MS                                 | 34          |
| Degree Option                      |             |
| Culminating Experience             |             |
| Comprehensive Exam                 | 34          |

### Graduate Assistantships/Average Monthly Stipend Employed by Department Fall 2011

| Part-time       | 7       | \$453 |
|-----------------|---------|-------|
| Full-time       | 6       | \$906 |
| Comparison (Ful | l-Time) |       |
| Fall 2006       |         | \$880 |
| Fall 2011       |         | \$906 |







### KINESIOLOGY & RECREATION

| New Fall 2011                  |              |          |      |
|--------------------------------|--------------|----------|------|
| Applications/Accepta           | ances/Enroll | ment     |      |
| Applications                   |              |          | 137  |
| Accepted                       |              |          | 61   |
| New Enrolled                   |              |          | 40   |
| GPA Fall 2011 New              | Enrolled     | <u>N</u> | Avg. |
|                                |              | 40       | 3.56 |
| GRE Fall 2011 New              | Enrolled     | <u>N</u> | Avg. |
| Verbal                         |              | 40       | 431  |
| Writing                        |              | 40       | 3.80 |
| Quantitative