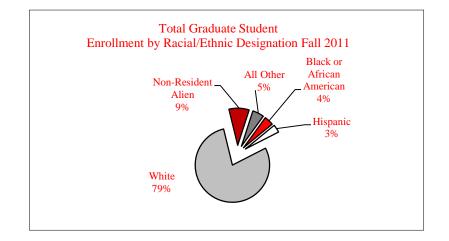

|
| Education                      | 302           | 46                  | 219             | 23              | 590          |
| Fine Arts                      | 155           |                     |                 |                 | 155          |
| Mennonite College of Nursing   | 63            |                     | 14              |                 | 77           |
| Other                          | 369           |                     |                 |                 | 369          |
| Total                          | 2,264         | 66                  | 438             | 28              | 2,796        |

Graduate Students by Level Fall 2011

NonDegree

14%
Certificate
2%

Master's
68%



<sup>&</sup>lt;sup>1</sup> Graduate Level Full-time Equivalency (FTE) is based on 9 hours.



| Racial/Ethnic Designation      | On-Campus | Off-Campus |
|--------------------------------|-----------|------------|
| American Indian/Alaskan Native | 7         |            |
| Black or African American      | 103       | 10         |
| Asian                          | 55        | 4          |
| Hispanic                       | 89        | 7          |
| Hawaiian or Pacific Islander   | 3         |            |
| White                          | 2,005     | 196        |
| Two or more selections         | 21        | 2          |
| No Response                    | 45        | 3          |
| Non-Resident Alien             | 246       |            |
| Total                          | 2,574     | 222        |



### DEPARTMENTAL FACULTY CHARACTERISTICS ~ FALL 2011

|