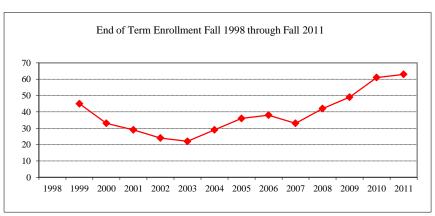

# TABLE OF CONTENTS (Continued)

| College of Fine Arts (CFA) ~ Master's Programs Total            | 66 |
|-----------------------------------------------------------------|----|
| Arts Technology                                                 | 67 |
| Art                                                             | 68 |
| Master of Fine Arts ~ Art                                       | 69 |
| Music                                                           |    |
| Master of Music Education                                       | 71 |
| Theatre                                                         | 72 |
| Master of Fine Arts ~ Theatre                                   |    |
| Mennonite College of Nursing (MCN) ~ Total                      |    |
| Nursing MSN                                                     | 75 |
| Family Nurse Practitioner                                       |    |
| Nursing PhD                                                     | 77 |
| Other                                                           |    |
| Student-At-Large                                                |    |
| Non-IBHE Approved/Reviewed Certificates                         |    |
| DEGREES CONFERRED AND RESOURCES                                 |    |
| Degrees Conferred by Degree Type ~ Fiscal Years 2005 and 2012   |    |
| Degrees Conferred by Gender ~ Fiscal Years 2005 and 2012        | 82 |
| Graduate Student Tuition and Fee Rates                          | 83 |
| Graduate Tuition Waiver Allocation ~ Fiscal Years 2005 and 2012 |    |
| REFERENCE                                                       |    |
| Graduate Program Inventory ~ Fall 2011                          | 85 |
| University Definitions                                          |    |
| APPENDICES                                                      |    |
| Appendix A ~ GRE Interpretive Data                              | 87 |
| Appendix B ~ Survey of Earned Doctorates                        | 88 |
| CAMPUS MAP                                                      |    |