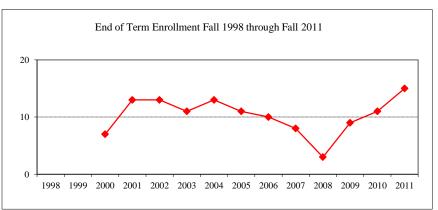

|
| Non-Resident Ali      | en             | 1                  |
| Gender                |                |                    |
| Male                  |                | 4                  |
| Female                |                | 2                  |
| Type                  |                |                    |
| MS                    |                | 6                  |
| Degree Option         |                |                    |
| Culminating Expe      | erience        | 6                  |
| Comprehensive E       | xam            |                    |
| Thesis                |                |                    |
|                       | End of Term En | rollment Fall 1998 |



Graduate Assistantships/Average Stipend Employed by Department Fall 2011





ART

| New Fall 2011                |                       |          |      |
|------------------------------|-----------------------|----------|------|
| Applications/Accepta         | ances/Enrollr         | nent     |      |
| Applications                 |                       |          | 12   |
| Accepted                     |                       |          | 6    |
| New Enrolled                 |                       |          | 6    |
| GPA Fall 2011 New            | Enrolled              | <u>N</u> | Avg. |
|                              |                       | 6        | 3.69 |
| GRE Fall 2011 New            | Enrolled              | <u>N</u> | Avg. |
| Verbal                       |                       |          |      |
| Writing                      |