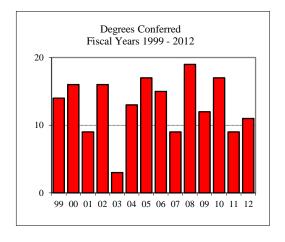

# TABLE OF CONTENTS (Continued)

| College of Fine Arts (CFA) ~ Master's Programs Total            | 66 |
|-----------------------------------------------------------------|----|
| Arts Technology                                                 | 67 |
| Art                                                             | 68 |
| Master of Fine Arts ~ Art                                       | 69 |
| Music                                                           |    |
| Master of Music Education                                       | 71 |
| Theatre                                                         | 72 |
| Master of Fine Arts ~ Theatre                                   |    |
| Mennonite College of Nursing (MCN) ~ Total                      |    |
| Nursing MSN                                                     | 75 |
| Family Nurse Practitioner                                       |    |
| Nursing PhD                                                     | 77 |
| Other                                                           |    |
| Student-At-Large                                                |    |
| Non-IBHE Approved/Reviewed Certificates                         |    |
| DEGREES CONFERRED AND RESOURCES                                 |    |
| Degrees Conferred by Degree Type ~ Fiscal Years 2005 and 2012   |    |
| Degrees Conferred by Gender ~ Fiscal Years 2005 and 2012        | 82 |
| Graduate Student Tuition and Fee Rates                          | 83 |
| Graduate Tuition Waiver Allocation ~ Fiscal Years 2005 and 2012 |    |
| REFERENCE                                                       |    |
| Graduate Program Inventory ~ Fall 2011                          | 85 |
| University Definitions                                          |    |
| APPENDICES                                                      |    |
| Appendix A ~ GRE Interpretive Data                              | 87 |
| Appendix B ~ Survey of Earned Doctorates                        | 88 |
| CAMPUS MAP                                                      |    |