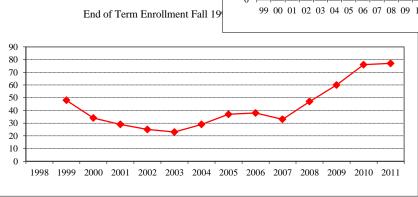

# TABLE OF CONTENTS (Continued)

| College of Fine Arts (CFA) ~ Master's Programs Total            | 66 |
|-----------------------------------------------------------------|----|
| Arts Technology                                                 | 67 |
| Art                                                             | 68 |
| Master of Fine Arts ~ Art                                       | 69 |
| Music                                                           |    |
| Master of Music Education                                       | 71 |
| Theatre                                                         | 72 |
| Master of Fine Arts ~ Theatre                                   |    |
| Mennonite College of Nursing (MCN) ~ Total                      |    |
| Nursing MSN                                                     | 75 |
| Family Nurse Practitioner                                       |    |
| Nursing PhD                                                     | 77 |
| Other                                                           |    |
| Student-At-Large                                                |    |
| Non-IBHE Approved/Reviewed Certificates                         |    |
| DEGREES CONFERRED AND RESOURCES                                 |    |
| Degrees Conferred by Degree Type ~ Fiscal Years 2005 and 2012   |    |
| Degrees Conferred by Gender ~ Fiscal Years 2005 and 2012        | 82 |
| Graduate Student Tuition and Fee Rates                          | 83 |
| Graduate Tuition Waiver Allocation ~ Fiscal Years 2005 and 2012 |    |
| REFERENCE                                                       |    |
| Graduate Program Inventory ~ Fall 2011                          | 85 |
| University Definitions                                          |    |
| APPENDICES                                                      |    |
| Appendix A ~ GRE Interpretive Data                              | 87 |
| Appendix B ~ Survey of Earned Doctorates                        | 88 |
| CAMPUS MAP                                                      |    |