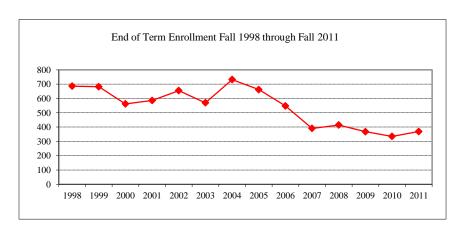

|
| (    | Gender Fall 2011     |                |          |      |  |
|      | Male                 |                |          | 126  |  |
|      | - 1                  |                |          | 2.42 |  |

Female

#### Degrees Conferred Fiscal Year 2012 Term Summer 2011 Fall 2011 Spring 2012

#### Racial/Ethnic Designation

Male Female

Type

243

American Indian/Alaskan Native Black or African American Asian Hispanic Hawaiian or Pacific Islander White Two or more selections No Response Non-Resident Alien Gender

#### N/A

#### Graduate Assistantships/Average Stipend Employed by College Fall 2011

| Full-time        |         | \$0 |
|------------------|---------|-----|
| Comparison (Full | l-Time) |     |
| Fall 2006        |         | \$0 |
| Fall 2011        |         | \$0 |





#### **CERTIFICATE PROGRAMS**

#### Non-IBHE APPROVED/REVIEWED CERTIFICATES

#### New Fall 2011 Applications/Acceptances/Enrollment **Applications** 5 Accepted 4 1 New Enrolled GPA Fall 2011 New Enrolled Avg. 3.95 GRE Fall 2011 New Enrolled Avg. Verbal Writing **Ouantitative** TOEFL Fall 2011 New Enrolled Avg. **Enrollment End of Term Term** On-Campus Summer 2011 4 Off-Campus 11 15 Total On-Campus 17 Fall 2011 11 Off-Campus Total 28 18 Spring 2012 On-Campus 11 Off-Campus Total 29 Racial/Ethnic Designation Fall 2011 American Indian/Alaskan Native Black or African American Asian Hispanic Hawaiian or Pacific Islander White 26 Two or more selections No Response 1 Non-Resident Alien Gender Fall 2011 Male 3

Female

| Degrees Conferred Fis | scal Year 2012 |             |
|------------------