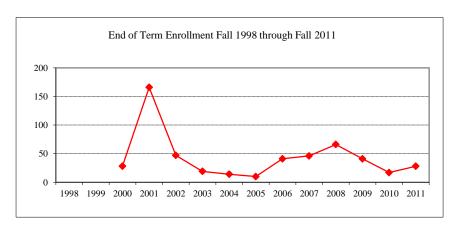

|
| White                 |                | 43          |
| Two or more se        | elections      |             |
| No Response           |                | 1           |
| Non-Resident A        | Alien          | 6           |
| Gender                |                |             |
| Male                  |                | 14          |
| Female                |                | 37          |
| Type                  |                |             |
| Graduate Certif       | ricate         | 51          |
|                       |                |             |
|                       |                |             |

# Graduate Assistantships/Average Stipend Employed by College Fall 2011 Part-time -- \$0 Full-time -- \$0 Comparison (Full-Time) Fall 2006 \$0 Fall 2011 \$0









# DEGREES CONFERRED & RESOURCES

DID YOU KNOW?

Illinois State University has conferred 30,248 graduate degrees.

The number of graduate degrees conferred annually has remained stable since the 1970's, reaching a new high of 950 in FY 2012.



Commencement



#### DEGREES CONFERRED & RESOURCES

DEGREES BY DEGREE TYPE ~ FY 2005 & 2012

|                                        |        | Fiscal Y    | Year 2005     | Fiscal Year 2012 |        |             |        |              |  |
|----------------------------------------|--------|-------------|---------------|------------------|--------|-------------|--------|--------------|--|
|                                        | Summer | <u>Fall</u> | <b>Spring</b> | Total            | Summer | <u>Fall</u> | Spring | <u>Total</u> |  |
| Ma