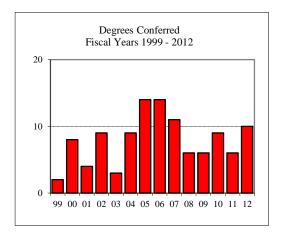

# TABLE OF CONTENTS (Continued)

| College of Fine Arts (CFA) ~ Master's Programs Total            | 66 |
|-----------------------------------------------------------------|----|
| Arts Technology                                                 | 67 |
| Art                                                             | 68 |
| Master of Fine Arts ~ Art                                       | 69 |
| Music                                                           |    |
| Master of Music Education                                       | 71 |
| Theatre                                                         | 72 |
| Master of Fine Arts ~ Theatre                                   |    |
| Mennonite College of Nursing (MCN) ~ Total                      |    |
| Nursing MSN                                                     | 75 |
| Family Nurse Practitioner                                       |    |
| Nursing PhD                                                     | 77 |
| Other                                                           |    |
| Student-At-Large                                                |    |
| Non-IBHE Approved/Reviewed Certificates                         |    |
| DEGREES CONFERRED AND RESOURCES                                 |    |
| Degrees Conferred by Degree Type ~ Fiscal Years 2005 and 2012   |    |
| Degrees Conferred by Gender ~ Fiscal Years 2005 and 2012        | 82 |
| Graduate Student Tuition and Fee Rates                          | 83 |
| Graduate Tuition Waiver Allocation ~ Fiscal Years 2005 and 2012 |    |
| REFERENCE                                                       |    |
| Graduate Program Inventory ~ Fall 2011                          | 85 |
| University Definitions                                          |    |
| APPENDICES                                                      |    |
| Appendix A ~ GRE Interpretive Data                              | 87 |
| Appendix B ~ Survey of Earned Doctorates                        | 88 |
| CAMPUS MAP                                                      |    |