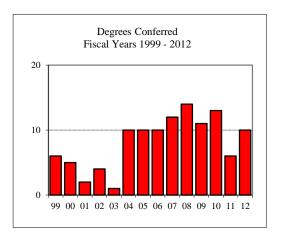

# TABLE OF CONTENTS (Continued)

| College of Fine Arts (CFA) ~ Master's Programs Total            | 66 |
|-----------------------------------------------------------------|----|
| Arts Technology                                                 | 67 |
| Art                                                             | 68 |
| Master of Fine Arts ~ Art                                       | 69 |
| Music                                                           |    |
| Master of Music Education                                       | 71 |
| Theatre                                                         | 72 |
| Master of Fine Arts ~ Theatre                                   |    |
| Mennonite College of Nursing (MCN) ~ Total                      |    |
| Nursing MSN                                                     | 75 |
| Family Nurse Practitioner                                       |    |
| Nursing PhD                                                     | 77 |
| Other                                                           |    |
| Student-At-Large                                                |    |
| Non-IBHE Approved/Reviewed Certificates                         |    |
| DEGREES CONFERRED AND RESOURCES                                 |    |
| Degrees Conferred by Degree Type ~ Fiscal Years 2005 and 2012   |    |
| Degrees Conferred by Gender ~ Fiscal Years 2005 and 2012        | 82 |
| Graduate Student Tuition and Fee Rates                          | 83 |
| Graduate Tuition Waiver Allocation ~ Fiscal Years 2005 and 2012 |    |
| REFERENCE                                                       |    |
| Graduate Program Inventory ~ Fall 2011                          | 85 |
| University Definitions                                          |    |
| APPENDICES                                                      |    |
| Appendix A ~ GRE Interpretive Data                              | 87 |
| Appendix B ~ Survey of Earned Doctorates                        | 88 |
| CAMPUS MAP                                                      |    |