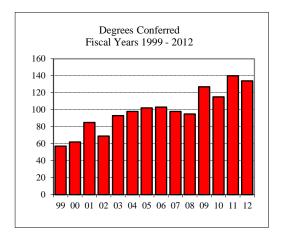

# TABLE OF CONTENTS (Continued)

| College of Fine Arts (CFA) ~ Master's Programs Total            | 66 |
|-----------------------------------------------------------------|----|
| Arts Technology                                                 | 67 |
| Art                                                             | 68 |
| Master of Fine Arts ~ Art                                       | 69 |
| Music                                                           |    |
| Master of Music Education                                       | 71 |
| Theatre                                                         | 72 |
| Master of Fine Arts ~ Theatre                                   |    |
| Mennonite College of Nursing (MCN) ~ Total                      |    |
| Nursing MSN                                                     | 75 |
| Family Nurse Practitioner                                       |    |
| Nursing PhD                                                     | 77 |
| Other                                                           |    |
| Student-At-Large                                                |    |
| Non-IBHE Approved/Reviewed Certificates                         |    |
| DEGREES CONFERRED AND RESOURCES                                 |    |
| Degrees Conferred by Degree Type ~ Fiscal Years 2005 and 2012   |    |
| Degrees Conferred by Gender ~ Fiscal Years 2005 and 2012        | 82 |
| Graduate Student Tuition and Fee Rates                          | 83 |
| Graduate Tuition Waiver Allocation ~ Fiscal Years 2005 and 2012 |    |
| REFERENCE                                                       |    |
| Graduate Program Inventory ~ Fall 2011                          | 85 |
| University Definitions                                          |    |
| APPENDICES                                                      |    |
| Appendix A ~ GRE Interpretive Data                              | 87 |
| Appendix B ~ Survey of Earned Doctorates                        | 88 |
| CAMPUS MAP                                                      |    |