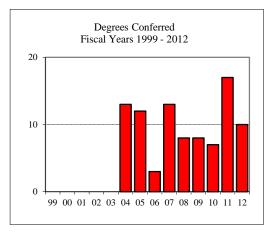

# TABLE OF CONTENTS (Continued)

| College of Fine Arts (CFA) ~ Master's Programs Total            | 66 |
|-----------------------------------------------------------------|----|
| Arts Technology                                                 | 67 |
| Art                                                             | 68 |
| Master of Fine Arts ~ Art                                       | 69 |
| Music                                                           |    |
| Master of Music Education                                       | 71 |
| Theatre                                                         | 72 |
| Master of Fine Arts ~ Theatre                                   |    |
| Mennonite College of Nursing (MCN) ~ Total                      |    |
| Nursing MSN                                                     | 75 |
| Family Nurse Practitioner                                       |    |
| Nursing PhD                                                     | 77 |
| Other                                                           |    |
| Student-At-Large                                                |    |
| Non-IBHE Approved/Reviewed Certificates                         |    |
| DEGREES CONFERRED AND RESOURCES                                 |    |
| Degrees Conferred by Degree Type ~ Fiscal Years 2005 and 2012   |    |
| Degrees Conferred by Gender ~ Fiscal Years 2005 and 2012        | 82 |
| Graduate Student Tuition and Fee Rates                          | 83 |
| Graduate Tuition Waiver Allocation ~ Fiscal Years 2005 and 2012 |    |
| REFERENCE                                                       |    |
| Graduate Program Inventory ~ Fall 2011                          | 85 |
| University Definitions                                          |    |
| APPENDICES                                                      |    |
| Appendix A ~ GRE Interpretive Data                              | 87 |
| Appendix B ~ Survey of Earned Doctorates                        | 88 |
| CAMPUS MAP                                                      |    |