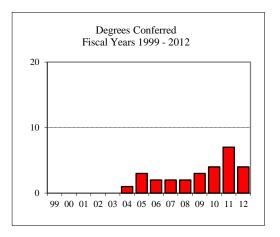

# TABLE OF CONTENTS (Continued)

| College of Fine Arts (CFA) ~ Master's Programs Total            | 66 |
|-----------------------------------------------------------------|----|
| Arts Technology                                                 | 67 |
| Art                                                             | 68 |
| Master of Fine Arts ~ Art                                       | 69 |
| Music                                                           |    |
| Master of Music Education                                       | 71 |
| Theatre                                                         | 72 |
| Master of Fine Arts ~ Theatre                                   |    |
| Mennonite College of Nursing (MCN) ~ Total                      |    |
| Nursing MSN                                                     | 75 |
| Family Nurse Practitioner                                       |    |
| Nursing PhD                                                     | 77 |
| Other                                                           |    |
| Student-At-Large                                                |    |
| Non-IBHE Approved/Reviewed Certificates                         |    |
| DEGREES CONFERRED AND RESOURCES                                 |    |
| Degrees Conferred by Degree Type ~ Fiscal Years 2005 and 2012   |    |
| Degrees Conferred by Gender ~ Fiscal Years 2005 and 2012        | 82 |
| Graduate Student Tuition and Fee Rates                          | 83 |
| Graduate Tuition Waiver Allocation ~ Fiscal Years 2005 and 2012 |    |
| REFERENCE                                                       |    |
| Graduate Program Inventory ~ Fall 2011                          | 85 |
| University Definitions                                          |    |
| APPENDICES                                                      |    |
| Appendix A ~ GRE Interpretive Data                              | 87 |
| Appendix B ~ Survey of Earned Doctorates                        | 88 |
| CAMPUS MAP                                                      |    |