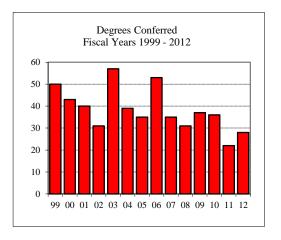

# TABLE OF CONTENTS (Continued)

| College of Fine Arts (CFA) ~ Master's Programs Total            | 66 |
|-----------------------------------------------------------------|----|
| Arts Technology                                                 | 67 |
| Art                                                             | 68 |
| Master of Fine Arts ~ Art                                       | 69 |
| Music                                                           |    |
| Master of Music Education                                       | 71 |
| Theatre                                                         | 72 |
| Master of Fine Arts ~ Theatre                                   |    |
| Mennonite College of Nursing (MCN) ~ Total                      |    |
| Nursing MSN                                                     | 75 |
| Family Nurse Practitioner                                       |    |
| Nursing PhD                                                     | 77 |
| Other                                                           |    |
| Student-At-Large                                                |    |
| Non-IBHE Approved/Reviewed Certificates                         |    |
| DEGREES CONFERRED AND RESOURCES                                 |    |
| Degrees Conferred by Degree Type ~ Fiscal Years 2005 and 2012   |    |
| Degrees Conferred by Gender ~ Fiscal Years 2005 and 2012        | 82 |
| Graduate Student Tuition and Fee Rates                          | 83 |
| Graduate Tuition Waiver Allocation ~ Fiscal Years 2005 and 2012 |    |
| REFERENCE                                                       |    |
| Graduate Program Inventory ~ Fall 2011                          | 85 |
| University Definitions                                          |    |
| APPENDICES                                                      |    |
| Appendix A ~ GRE Interpretive Data                              | 87 |
| Appendix B ~ Survey of Earned Doctorates                        | 88 |
| CAMPUS MAP                                                      |    |