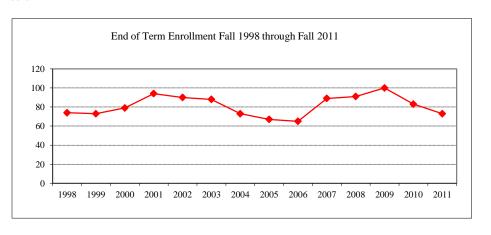

|             |
| Non-Resident Alien                 | 13          |
| Gender                             |             |
| Male                               | 14          |
| Female                             | 6           |
| Type                               |             |
| MS                                 | 20          |
| Degree Option                      |             |
| Culminating Experience             | 19          |
| Comprehensive Exam                 |             |
| Thesis                             | 1           |
| 1110010                            | 1           |

# Graduate Assistantships/Average Monthly Stipend Employed by Department Fall 2011 Part-time 2 \$483 Full-time 15 \$962 Comparison (Full-Time) Fall 2006 \$903 Fall 2011 \$962







### CRIMINAL JUSTICE SCIENCES

| New Fall 2011                  |                            |          |      |
|--------------------------------|----------------------------|----------|------|
| Applications/Accept            | tances/Enrollr             | nent     |      |
| Applications                   |                            |          | 18   |
| Accepted                       |                            |          | 12   |
| New Enrolled                   |                            |          | 6    |
| GPA Fall 2011 New              | Enrolled                   | <u>N</u> | Avg. |
|                                |                            | 6        | 3.21 |
| GRE Fall 2011 New              | GRE Fall 2011 New Enrolled |          | Avg. |
| Verbal