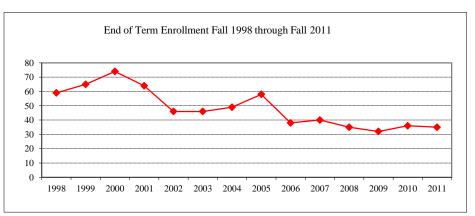

# TABLE OF CONTENTS (Continued)

| College of Fine Arts (CFA) ~ Master's Programs Total            | 66 |
|-----------------------------------------------------------------|----|
| Arts Technology                                                 | 67 |
| Art                                                             | 68 |
| Master of Fine Arts ~ Art                                       | 69 |
| Music                                                           |    |
| Master of Music Education                                       | 71 |
| Theatre                                                         | 72 |
| Master of Fine Arts ~ Theatre                                   |    |
| Mennonite College of Nursing (MCN) ~ Total                      |    |
| Nursing MSN                                                     | 75 |
| Family Nurse Practitioner                                       |    |
| Nursing PhD                                                     | 77 |
| Other                                                           |    |
| Student-At-Large                                                |    |
| Non-IBHE Approved/Reviewed Certificates                         |    |
| DEGREES CONFERRED AND RESOURCES                                 |    |
| Degrees Conferred by Degree Type ~ Fiscal Years 2005 and 2012   |    |
| Degrees Conferred by Gender ~ Fiscal Years 2005 and 2012        | 82 |
| Graduate Student Tuition and Fee Rates                          | 83 |
| Graduate Tuition Waiver Allocation ~ Fiscal Years 2005 and 2012 |    |
| REFERENCE                                                       |    |
| Graduate Program Inventory ~ Fall 2011                          | 85 |
| University Definitions                                          |    |
| APPENDICES                                                      |    |
| Appendix A ~ GRE Interpretive Data                              | 87 |
| Appendix B ~ Survey of Earned Doctorates                        | 88 |
| CAMPUS MAP                                                      |    |