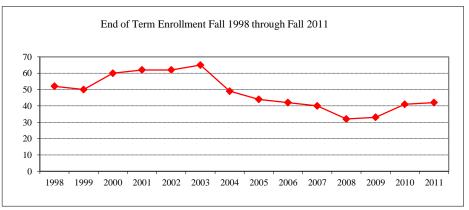

|             |
| Gender                             |             |
| Male                               | 4           |
| Female                             | 11          |
| Type                               |             |
| MA                                 | 5           |
| MS                                 | 10          |
| Degree Option                      |             |
| Culminating Experience             | 1           |
| Comprehensive Exam                 | 5           |
| Thesis                             | 9           |
|                                    |             |

# Graduate Assistantships/Average Monthly Stipend Employed by Department Fall 2011 Part-time 19 \$792 Full-time 4 \$1,584 Comparison (Full-Time) Fall 2006 \$1,074 Fall 2011 \$1,584







**Applications** 

New Enrolled

GPA Fall 2011 New Enrolled

GRE Fall 2011 New Enrolled

TOEFL Fall 2011 New Enrolled

Racial/Ethnic Designation Fall 2011 American Indian/Alaskan Native

Black or African American

Hawaiian or Pacific Islander

Two or more selections

Non-Resident Alien

On-Campus

Off-Campus Total

On-Campus

Off-Campus

On-Campus Off-Campus Total

Total

Accepted

Verbal

Writing

Quantitative

**Enrollment End of Term** 

Fall 2011

Spring 2012

Asian

White

Hispanic

No Response

Gender Fall 2011 Male

Female

Summer 2011

**Term** 

Applications/Acceptances/Enrollment

# CAS ~ MASTERS PROGRAM WRITING

| Degrees Conferred Fiscal Year 2012 |  |
|------------------------------------|--|
| Term                               |  |

| Term               |