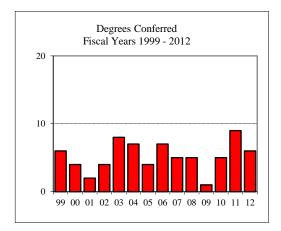

# TABLE OF CONTENTS (Continued)

| College of Fine Arts (CFA) ~ Master's Programs Total            | 66 |
|-----------------------------------------------------------------|----|
| Arts Technology                                                 | 67 |
| Art                                                             | 68 |
| Master of Fine Arts ~ Art                                       | 69 |
| Music                                                           |    |
| Master of Music Education                                       | 71 |
| Theatre                                                         | 72 |
| Master of Fine Arts ~ Theatre                                   |    |
| Mennonite College of Nursing (MCN) ~ Total                      |    |
| Nursing MSN                                                     | 75 |
| Family Nurse Practitioner                                       |    |
| Nursing PhD                                                     | 77 |
| Other                                                           |    |
| Student-At-Large                                                |    |
| Non-IBHE Approved/Reviewed Certificates                         |    |
| DEGREES CONFERRED AND RESOURCES                                 |    |
| Degrees Conferred by Degree Type ~ Fiscal Years 2005 and 2012   |    |
| Degrees Conferred by Gender ~ Fiscal Years 2005 and 2012        | 82 |
| Graduate Student Tuition and Fee Rates                          | 83 |
| Graduate Tuition Waiver Allocation ~ Fiscal Years 2005 and 2012 |    |
| REFERENCE                                                       |    |
| Graduate Program Inventory ~ Fall 2011                          | 85 |
| University Definitions                                          |    |
| APPENDICES                                                      |    |
| Appendix A ~ GRE Interpretive Data                              | 87 |
| Appendix B ~ Survey of Earned Doctorates                        | 88 |
| CAMPUS MAP                                                      |    |