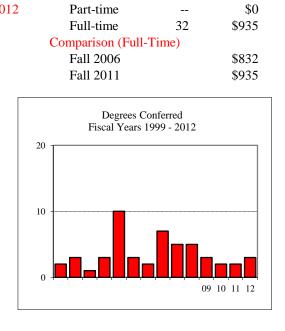

# TABLE OF CONTENTS (Continued)

| College of Fine Arts (CFA) ~ Master's Programs Total            | 66 |
|-----------------------------------------------------------------|----|
| Arts Technology                                                 | 67 |
| Art                                                             | 68 |
| Master of Fine Arts ~ Art                                       | 69 |
| Music                                                           |    |
| Master of Music Education                                       | 71 |
| Theatre                                                         | 72 |
| Master of Fine Arts ~ Theatre                                   |    |
| Mennonite College of Nursing (MCN) ~ Total                      |    |
| Nursing MSN                                                     | 75 |
| Family Nurse Practitioner                                       |    |
| Nursing PhD                                                     | 77 |
| Other                                                           |    |
| Student-At-Large                                                |    |
| Non-IBHE Approved/Reviewed Certificates                         |    |
| DEGREES CONFERRED AND RESOURCES                                 |    |
| Degrees Conferred by Degree Type ~ Fiscal Years 2005 and 2012   |    |
| Degrees Conferred by Gender ~ Fiscal Years 2005 and 2012        | 82 |
| Graduate Student Tuition and Fee Rates                          | 83 |
| Graduate Tuition Waiver Allocation ~ Fiscal Years 2005 and 2012 |    |
| REFERENCE                                                       |    |
| Graduate Program Inventory ~ Fall 2011                          | 85 |
| University Definitions                                          |    |
| APPENDICES                                                      |    |
| Appendix A ~ GRE Interpretive Data                              | 87 |
| Appendix B ~ Survey of Earned Doctorates                        | 88 |
| CAMPUS MAP                                                      |    |