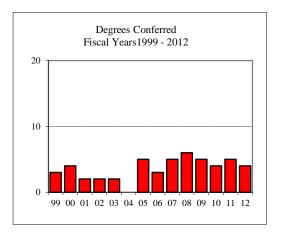

# TABLE OF CONTENTS (Continued)

| College of Fine Arts (CFA) ~ Master's Programs Total            | 66 |
|-----------------------------------------------------------------|----|
| Arts Technology                                                 | 67 |
| Art                                                             | 68 |
| Master of Fine Arts ~ Art                                       | 69 |
| Music                                                           |    |
| Master of Music Education                                       | 71 |
| Theatre                                                         | 72 |
| Master of Fine Arts ~ Theatre                                   |    |
| Mennonite College of Nursing (MCN) ~ Total                      |    |
| Nursing MSN                                                     | 75 |
| Family Nurse Practitioner                                       |    |
| Nursing PhD                                                     | 77 |
| Other                                                           |    |
| Student-At-Large                                                |    |
| Non-IBHE Approved/Reviewed Certificates                         |    |
| DEGREES CONFERRED AND RESOURCES                                 |    |
| Degrees Conferred by Degree Type ~ Fiscal Years 2005 and 2012   |    |
| Degrees Conferred by Gender ~ Fiscal Years 2005 and 2012        | 82 |
| Graduate Student Tuition and Fee Rates                          | 83 |
| Graduate Tuition Waiver Allocation ~ Fiscal Years 2005 and 2012 |    |
| REFERENCE                                                       |    |
| Graduate Program Inventory ~ Fall 2011                          | 85 |
| University Definitions                                          |    |
| APPENDICES                                                      |    |
| Appendix A ~ GRE Interpretive Data                              | 87 |
| Appendix B ~ Survey of Earned Doctorates                        | 88 |
| CAMPUS MAP                                                      |    |