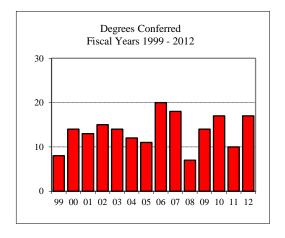

t Alien                 |             |
| Gender                             |             |
| Male                               | 8           |
| Female                             | 9           |
| Type                               |             |
| MA                                 | 8           |
| MS                                 | 9           |
| Degree Option                      |             |
| Culminating Experience             | 13          |
| Comprehensive Exam                 |             |
| Thesis                             | 4           |
|                                    |             |

# Graduate Assistantships/Average Monthly Stipend Employed by Department Fall 2011 Part-time -- \$0 Full-time 13 \$915

Comparison (Full-Time)
Fall 2006 \$815
Fall 2011 \$915





30



Applications

New Enrolled

GPA Fall 2011 New Enrolled

GRE Fall 2011 New Enrolled

TOEFL Fall 2011 New Enrolled

Accepted

Verbal

Writing

Quantitative

## CAS ~ MASTERS PROGRAM **MATHEMATICS**

| Degrees | Conferred | Fiscal 7 | Year 2012 |
|---------|-----------|----------|-----------|

| Term               |                |             |
|--------------------|----------------|-------------|
| Summer 2011        | Fall 2011      | Spring 2012 |
| 24                 | 8              | 14          |
| Racial/Ethnic Desi | gnation        |             |
| American India     | n/Alaskan Na   | tive        |
| Black or Africa    | n American     |             |
| Asian              |                | 3           |
| Hispanic           |                | 1           |
| Hawaiian o