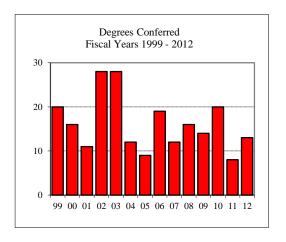

# TABLE OF CONTENTS (Continued)

| College of Fine Arts (CFA) ~ Master's Programs Total            | 66 |
|-----------------------------------------------------------------|----|
| Arts Technology                                                 | 67 |
| Art                                                             | 68 |
| Master of Fine Arts ~ Art                                       | 69 |
| Music                                                           |    |
| Master of Music Education                                       | 71 |
| Theatre                                                         | 72 |
| Master of Fine Arts ~ Theatre                                   |    |
| Mennonite College of Nursing (MCN) ~ Total                      |    |
| Nursing MSN                                                     | 75 |
| Family Nurse Practitioner                                       |    |
| Nursing PhD                                                     | 77 |
| Other                                                           |    |
| Student-At-Large                                                |    |
| Non-IBHE Approved/Reviewed Certificates                         |    |
| DEGREES CONFERRED AND RESOURCES                                 |    |
| Degrees Conferred by Degree Type ~ Fiscal Years 2005 and 2012   |    |
| Degrees Conferred by Gender ~ Fiscal Years 2005 and 2012        | 82 |
| Graduate Student Tuition and Fee Rates                          | 83 |
| Graduate Tuition Waiver Allocation ~ Fiscal Years 2005 and 2012 |    |
| REFERENCE                                                       |    |
| Graduate Program Inventory ~ Fall 2011                          | 85 |
| University Definitions                                          |    |
| APPENDICES                                                      |    |
| Appendix A ~ GRE Interpretive Data                              | 87 |
| Appendix B ~ Survey of Earned Doctorates                        | 88 |
| CAMPUS MAP                                                      |    |