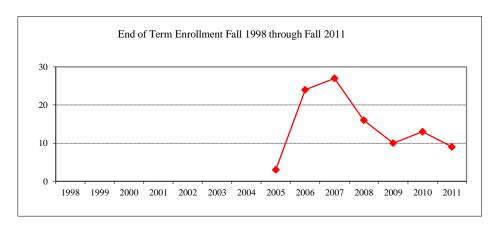

|
| Hawaiian or Pa    | cific Islander |             |
| White             |                | 4           |
| Two or more se    | elections      |             |
| No Response       |                |             |
| Non-Resident A    | Alien          |             |
| Gender            |                |             |
| Male              |                |             |
| Female            |                | 4           |
| Type              |                |             |
| Post Masters C    | ert.           | 4           |

|                   |       | 40  |
|-------------------|-------|-----|
| Part-time         |       | \$0 |
| Full-time         |       | \$0 |
| Comparison (Full- | Time) |     |
| Fall 2006         |       | \$0 |
| Fall 2011         |       | \$0 |







COLLEGE TOTAL

| New | Fall | 201 | l 1 |
|-----|------|-----|-----|
|-----|------|-----|-----|

| Applications/Acceptances/Enro | ollment    |      |
|-------------------------------|------------|------|
| Applications                  |            | 37   |
| Accepted                      |            | 25   |
| New Enrolled                  |            | 21   |
| GPA Fall 2011 New Enrolled    | <u>N</u>   | Avg  |
|                               | 21         | 3.81 |
| GRE Fall 2011 New Enrolled    | <u>N</u>   | Avg  |
| Verbal                        | 21         | 487  |
| Writing                       | 21         | 4.19 |
| Quantitative                  | 21         | 504  |
| TOEFL Fall 2011 New Enrolle   | d <u>N</u> | Avg  |
|                               |            |