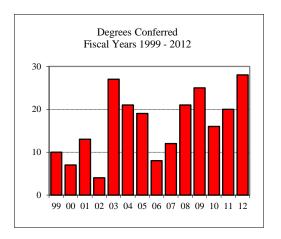

# TABLE OF CONTENTS (Continued)

| College of Fine Arts (CFA) ~ Master's Programs Total            | 66 |
|-----------------------------------------------------------------|----|
| Arts Technology                                                 | 67 |
| Art                                                             | 68 |
| Master of Fine Arts ~ Art                                       | 69 |
| Music                                                           |    |
| Master of Music Education                                       | 71 |
| Theatre                                                         | 72 |
| Master of Fine Arts ~ Theatre                                   |    |
| Mennonite College of Nursing (MCN) ~ Total                      |    |
| Nursing MSN                                                     | 75 |
| Family Nurse Practitioner                                       |    |
| Nursing PhD                                                     | 77 |
| Other                                                           |    |
| Student-At-Large                                                |    |
| Non-IBHE Approved/Reviewed Certificates                         |    |
| DEGREES CONFERRED AND RESOURCES                                 |    |
| Degrees Conferred by Degree Type ~ Fiscal Years 2005 and 2012   |    |
| Degrees Conferred by Gender ~ Fiscal Years 2005 and 2012        | 82 |
| Graduate Student Tuition and Fee Rates                          | 83 |
| Graduate Tuition Waiver Allocation ~ Fiscal Years 2005 and 2012 |    |
| REFERENCE                                                       |    |
| Graduate Program Inventory ~ Fall 2011                          | 85 |
| University Definitions                                          |    |
| APPENDICES                                                      |    |
| Appendix A ~ GRE Interpretive Data                              | 87 |
| Appendix B ~ Survey of Earned Doctorates                        | 88 |
| CAMPUS MAP                                                      |    |