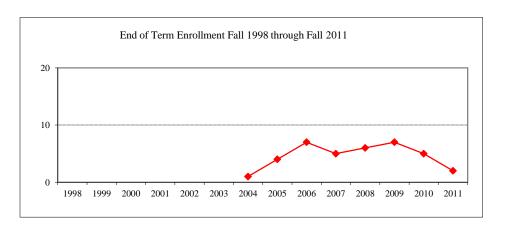

Fall 2011 New Enrolled

| 1 0                                 |   |
|-------------------------------------|---|
| Off-Campus                          | 1 |
| Total                               | 5 |
| Racial/Ethnic Designation Fall 2011 |   |
| American Indian/Alaskan Native      |   |
| Black or African American           |   |
| Asian                               |   |
| Hispanic                            |   |
| Hawaiian or Pacific Islander        |   |
| White                               | 2 |
| Two or more selections              |   |
| No Response                         |   |
| Non-Resident Alien                  |   |
| Gender Fall 2011                    |   |
| Male                                | 1 |

On-Campus

Off-Campus

On-Campus

Off-Campus

On-Campus

Total

Total



2



New Enrolled

Accepted

# CAS ~ CERTIFICATE PROGRAM

# SCHOOL PSYCHOLOGY

# Degrees Conferred Fiscal Year 2012

# Term Summer 2011 Fall 2011 Spring 2012 4 1 7 Racial/Ethnic Designation American Indian/Alaskan Native -Black or African American --

| American Indian/Alaskan Native |   |
|--------------------------------|---|
| Black or African American      |   |
| Asian                          | 2 |
| Hispanic                       |   |
| Hawaiian or Pacific Islander   |   |
| White                          | 9 |
| Two or more selections         |   |
| No Response                    | 1 |
| Non-Resident Alien             |   |
| Gender                         |   |
| Male                           | 4 |

# Type Spec. School Psychology

Female

# Graduate Assistantships/Average Mon