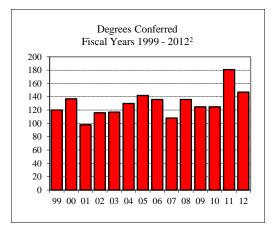

# TABLE OF CONTENTS (Continued)

| College of Fine Arts (CFA) ~ Master's Programs Total            | 66 |
|-----------------------------------------------------------------|----|
| Arts Technology                                                 | 67 |
| Art                                                             | 68 |
| Master of Fine Arts ~ Art                                       | 69 |
| Music                                                           |    |
| Master of Music Education                                       | 71 |
| Theatre                                                         | 72 |
| Master of Fine Arts ~ Theatre                                   |    |
| Mennonite College of Nursing (MCN) ~ Total                      |    |
| Nursing MSN                                                     | 75 |
| Family Nurse Practitioner                                       |    |
| Nursing PhD                                                     | 77 |
| Other                                                           |    |
| Student-At-Large                                                |    |
| Non-IBHE Approved/Reviewed Certificates                         |    |
| DEGREES CONFERRED AND RESOURCES                                 |    |
| Degrees Conferred by Degree Type ~ Fiscal Years 2005 and 2012   |    |
| Degrees Conferred by Gender ~ Fiscal Years 2005 and 2012        | 82 |
| Graduate Student Tuition and Fee Rates                          | 83 |
| Graduate Tuition Waiver Allocation ~ Fiscal Years 2005 and 2012 |    |
| REFERENCE                                                       |    |
| Graduate Program Inventory ~ Fall 2011                          | 85 |
| University Definitions                                          |    |
| APPENDICES                                                      |    |
| Appendix A ~ GRE Interpretive Data                              | 87 |
| Appendix B ~ Survey of Earned Doctorates                        | 88 |
| CAMPUS MAP                                                      |    |