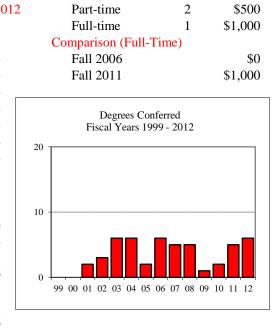

# TABLE OF CONTENTS (Continued)

| College of Fine Arts (CFA) ~ Master's Programs Total            | 66 |
|-----------------------------------------------------------------|----|
| Arts Technology                                                 | 67 |
| Art                                                             | 68 |
| Master of Fine Arts ~ Art                                       | 69 |
| Music                                                           |    |
| Master of Music Education                                       | 71 |
| Theatre                                                         | 72 |
| Master of Fine Arts ~ Theatre                                   |    |
| Mennonite College of Nursing (MCN) ~ Total                      |    |
| Nursing MSN                                                     | 75 |
| Family Nurse Practitioner                                       |    |
| Nursing PhD                                                     | 77 |
| Other                                                           |    |
| Student-At-Large                                                |    |
| Non-IBHE Approved/Reviewed Certificates                         |    |
| DEGREES CONFERRED AND RESOURCES                                 |    |
| Degrees Conferred by Degree Type ~ Fiscal Years 2005 and 2012   |    |
| Degrees Conferred by Gender ~ Fiscal Years 2005 and 2012        | 82 |
| Graduate Student Tuition and Fee Rates                          | 83 |
| Graduate Tuition Waiver Allocation ~ Fiscal Years 2005 and 2012 |    |
| REFERENCE                                                       |    |
| Graduate Program Inventory ~ Fall 2011                          | 85 |
| University Definitions                                          |    |
| APPENDICES                                                      |    |
| Appendix A ~ GRE Interpretive Data                              | 87 |
| Appendix B ~ Survey of Earned Doctorates                        | 88 |
| CAMPUS MAP                                                      |    |