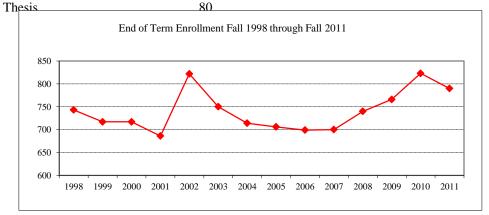

|             |
| Male          |                   | 101         |
| Female        |                   | 237         |
| Type          |                   |             |
| MA            | 41 M              | CE 14       |
| MS            | 249 M             | ISCE 9      |
|               |                   |             |

### MSW Degree Option

| Culminating Experience | 160 |
|------------------------|-----|
| Comprehensive Exam     | 98  |
|                        |     |

25

### Graduate Assistantships/Average Monthly Stipend Employed by Department Fall 2011

\$1,077

| Part-time      | 119      | \$547   |
|----------------|----------|---------|
| Full-time      | 212      | \$1,077 |
| Comparison (Fu | ll-Time) |         |
| Fall 2006      |          | \$995   |

Fall 2011







New Fall 2011

**Applications** 

New Enrolled

GPA Fall 2011 New Enrolled

GRE Fall 2011 New Enrolled

TOEFL Fall 2011 New Enrolled

Racial/Ethnic Designation Fall 2011 American Indian/Alaskan Native

Black or African American

Hawaiian or Pacific Islander

Two or more selections

Non-Resident Alien

Accepted

Verbal

Writing

Ouantitative

**Enrollment End of Term** 

Fall 2011

Spring 2012

Asian

White

Hispanic

No Response

Gender Fall 2011 Male

Female

Summer 2011

**Term** 

Applications/Acceptances/Enrollment

65

6

Avg. 3.29

Avg.

510

645

Avg.

81

10

10

31

31

32

--

32

23

1

6

15

16

N

3

On-Campus

Off-Campus Total

On-Campus

Off-Campus

On-Campus

Off-Campus

Total

Total

3.50

# CAS ~ MASTERS PROGRAM

### **BIOLOGICAL SCIENCES**

| Degrees Conferred Fisca