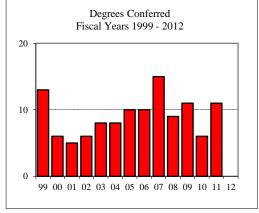

# TABLE OF CONTENTS (Continued)

| College of Fine Arts (CFA) ~ Master's Programs Total            | 66 |
|-----------------------------------------------------------------|----|
| Arts Technology                                                 | 67 |
| Art                                                             | 68 |
| Master of Fine Arts ~ Art                                       | 69 |
| Music                                                           |    |
| Master of Music Education                                       | 71 |
| Theatre                                                         | 72 |
| Master of Fine Arts ~ Theatre                                   |    |
| Mennonite College of Nursing (MCN) ~ Total                      |    |
| Nursing MSN                                                     | 75 |
| Family Nurse Practitioner                                       |    |
| Nursing PhD                                                     | 77 |
| Other                                                           |    |
| Student-At-Large                                                |    |
| Non-IBHE Approved/Reviewed Certificates                         |    |
| DEGREES CONFERRED AND RESOURCES                                 |    |
| Degrees Conferred by Degree Type ~ Fiscal Years 2005 and 2012   |    |
| Degrees Conferred by Gender ~ Fiscal Years 2005 and 2012        | 82 |
| Graduate Student Tuition and Fee Rates                          | 83 |
| Graduate Tuition Waiver Allocation ~ Fiscal Years 2005 and 2012 |    |
| REFERENCE                                                       |    |
| Graduate Program Inventory ~ Fall 2011                          | 85 |
| University Definitions                                          |    |
| APPENDICES                                                      |    |
| Appendix A ~ GRE Interpretive Data                              | 87 |
| Appendix B ~ Survey of Earned Doctorates                        | 88 |
| CAMPUS MAP                                                      |    |