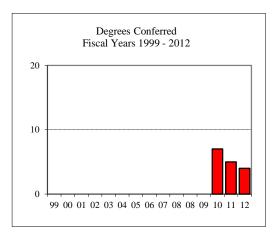

# TABLE OF CONTENTS (Continued)

| College of Fine Arts (CFA) ~ Master's Programs Total            | 66 |
|-----------------------------------------------------------------|----|
| Arts Technology                                                 | 67 |
| Art                                                             | 68 |
| Master of Fine Arts ~ Art                                       | 69 |
| Music                                                           |    |
| Master of Music Education                                       | 71 |
| Theatre                                                         | 72 |
| Master of Fine Arts ~ Theatre                                   |    |
| Mennonite College of Nursing (MCN) ~ Total                      |    |
| Nursing MSN                                                     | 75 |
| Family Nurse Practitioner                                       |    |
| Nursing PhD                                                     | 77 |
| Other                                                           |    |
| Student-At-Large                                                |    |
| Non-IBHE Approved/Reviewed Certificates                         |    |
| DEGREES CONFERRED AND RESOURCES                                 |    |
| Degrees Conferred by Degree Type ~ Fiscal Years 2005 and 2012   |    |
| Degrees Conferred by Gender ~ Fiscal Years 2005 and 2012        | 82 |
| Graduate Student Tuition and Fee Rates                          | 83 |
| Graduate Tuition Waiver Allocation ~ Fiscal Years 2005 and 2012 |    |
| REFERENCE                                                       |    |
| Graduate Program Inventory ~ Fall 2011                          | 85 |
| University Definitions                                          |    |
| APPENDICES                                                      |    |
| Appendix A ~ GRE Interpretive Data                              | 87 |
| Appendix B ~ Survey of Earned Doctorates                        | 88 |
| CAMPUS MAP                                                      |    |