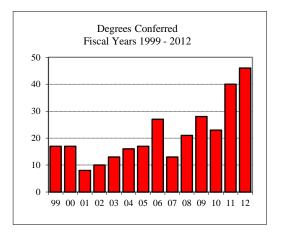

|
| Hispanic           |                | 1           |
| Hawaiian or Pa     | cific Islander |             |

### White Two or more selections

| No Response        |  |
|--------------------|--|
| Non-Resident Alien |  |
| Gender             |  |
| Male               |  |

### Type MA MS

Female

| Degree Option          |    |
|------------------------|----|
| Culminating Experience | 22 |
| Comprehensive Exam     | 23 |
| Thesis                 | 1  |

### Graduate Assistantships/Average Monthly Stipend Employed by Department Fall 2011

| Part-time        | 3        | \$523   |
|------------------|----------|---------|
| Full-time        | 15       | \$1,045 |
| Comparison (Full | ll-Time) |         |
| Fall 2006        |          | \$960   |
| Fall 2011        |          | \$1.045 |





31

10

21

25

46

1

### **Enrollment End of Term Term**

| Summer 2011         | On-Campus        | 51 |
|---------------------|------------------|----|
|                     | Off-Campus       | 13 |
|                     | Total            | 64 |
| Fall 2011           | On-Campus        | 95 |
|                     | Off-Campus       |    |
|                     | Total            | 95 |
| Spring 2012         | On-Campus        | 80 |
|                     | Off-Campus       |    |
|                     | Total            | 80 |
| acial/Ethnic Design | nation Fall 2011 |    |

### Ra

Applications/Acceptances/Enrollment

118

74

28

Avg.

3.67

Avg.

455

738

Avg.

96

3.42

28

12

12

12

N

| Total                               | 80 |
|-------------------------------------|--