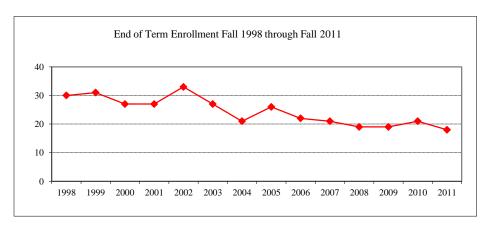

| 1 |
|------------------|---------------------|---|
| Racial/Ethnic De | esignation          |   |
| American Ind     | lian/Alaskan Native |   |

Spring 2012

3

3

| Black or African American    |  |
|------------------------------|--|
| Asian                        |  |
| Hispanic                     |  |
| Hawaiian or Pacific Islander |  |

# Two or more selections No Response

| -                  |
|--------------------|
| Non-Resident Alien |
|                    |

#### Gender Mala

| Maie   |
|--------|
| Female |

White

# Type

# PhD

| Part-time         |       | \$0     |
|-------------------|-------|---------|
| Full-time         | 8     | \$1,776 |
| Comparison (Full- | Time) |         |
| Fall 2006         |       | \$1,305 |
| Fall 2011         |       | \$1,776 |







# SCHOOL PSYCHOLOGY

| ew Faii 2011        |                   |
|---------------------|-------------------|
| Applications/Accept | tances/Enrollment |

| rippineations, ricceptances, Emonit | ilom     |      |
|-------------------------------------|----------|------|
| Applications                        |          | 26   |
| Accepted                            |          | 8    |
| New Enrolled                        |          | 7    |
| GPA Fall 2011 New Enrolled          | <u>N</u> | Avg. |
|                                     | 7        | 3.83 |
| GRE Fall 2011 New Enrolled          | <u>N</u> | Avg. |
| Verbal                              | 7        | 543  |
| Writing                             | 7        | 4.50 |
| Quantitative                        | 7        | 616  |
| TO