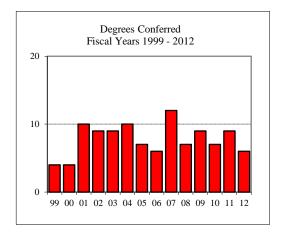

# TABLE OF CONTENTS (Continued)

| College of Fine Arts (CFA) ~ Master's Programs Total            | 66 |
|-----------------------------------------------------------------|----|
| Arts Technology                                                 | 67 |
| Art                                                             | 68 |
| Master of Fine Arts ~ Art                                       | 69 |
| Music                                                           |    |
| Master of Music Education                                       | 71 |
| Theatre                                                         | 72 |
| Master of Fine Arts ~ Theatre                                   |    |
| Mennonite College of Nursing (MCN) ~ Total                      |    |
| Nursing MSN                                                     | 75 |
| Family Nurse Practitioner                                       |    |
| Nursing PhD                                                     | 77 |
| Other                                                           |    |
| Student-At-Large                                                |    |
| Non-IBHE Approved/Reviewed Certificates                         |    |
| DEGREES CONFERRED AND RESOURCES                                 |    |
| Degrees Conferred by Degree Type ~ Fiscal Years 2005 and 2012   |    |
| Degrees Conferred by Gender ~ Fiscal Years 2005 and 2012        | 82 |
| Graduate Student Tuition and Fee Rates                          | 83 |
| Graduate Tuition Waiver Allocation ~ Fiscal Years 2005 and 2012 |    |
| REFERENCE                                                       |    |
| Graduate Program Inventory ~ Fall 2011                          | 85 |
| University Definitions                                          |    |
| APPENDICES                                                      |    |
| Appendix A ~ GRE Interpretive Data                              | 87 |
| Appendix B ~ Survey of Earned Doctorates                        | 88 |
| CAMPUS MAP                                                      |    |