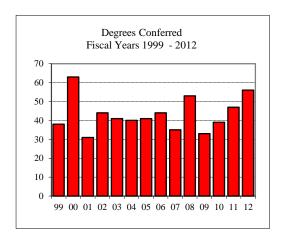

# TABLE OF CONTENTS (Continued)

| College of Fine Arts (CFA) ~ Master's Programs Total            | 66 |
|-----------------------------------------------------------------|----|
| Arts Technology                                                 | 67 |
| Art                                                             | 68 |
| Master of Fine Arts ~ Art                                       | 69 |
| Music                                                           |    |
| Master of Music Education                                       | 71 |
| Theatre                                                         | 72 |
| Master of Fine Arts ~ Theatre                                   |    |
| Mennonite College of Nursing (MCN) ~ Total                      |    |
| Nursing MSN                                                     | 75 |
| Family Nurse Practitioner                                       |    |
| Nursing PhD                                                     | 77 |
| Other                                                           |    |
| Student-At-Large                                                |    |
| Non-IBHE Approved/Reviewed Certificates                         |    |
| DEGREES CONFERRED AND RESOURCES                                 |    |
| Degrees Conferred by Degree Type ~ Fiscal Years 2005 and 2012   |    |
| Degrees Conferred by Gender ~ Fiscal Years 2005 and 2012        | 82 |
| Graduate Student Tuition and Fee Rates                          | 83 |
| Graduate Tuition Waiver Allocation ~ Fiscal Years 2005 and 2012 |    |
| REFERENCE                                                       |    |
| Graduate Program Inventory ~ Fall 2011                          | 85 |
| University Definitions                                          |    |
| APPENDICES                                                      |    |
| Appendix A ~ GRE Interpretive Data                              | 87 |
| Appendix B ~ Survey of Earned Doctorates                        | 88 |
| CAMPUS MAP                                                      |    |