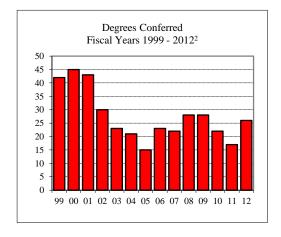

# TABLE OF CONTENTS (Continued)

| College of Fine Arts (CFA) ~ Master's Programs Total            | 66 |
|-----------------------------------------------------------------|----|
| Arts Technology                                                 | 67 |
| Art                                                             | 68 |
| Master of Fine Arts ~ Art                                       | 69 |
| Music                                                           |    |
| Master of Music Education                                       | 71 |
| Theatre                                                         | 72 |
| Master of Fine Arts ~ Theatre                                   |    |
| Mennonite College of Nursing (MCN) ~ Total                      |    |
| Nursing MSN                                                     | 75 |
| Family Nurse Practitioner                                       |    |
| Nursing PhD                                                     | 77 |
| Other                                                           |    |
| Student-At-Large                                                |    |
| Non-IBHE Approved/Reviewed Certificates                         |    |
| DEGREES CONFERRED AND RESOURCES                                 |    |
| Degrees Conferred by Degree Type ~ Fiscal Years 2005 and 2012   |    |
| Degrees Conferred by Gender ~ Fiscal Years 2005 and 2012        | 82 |
| Graduate Student Tuition and Fee Rates                          | 83 |
| Graduate Tuition Waiver Allocation ~ Fiscal Years 2005 and 2012 |    |
| REFERENCE                                                       |    |
| Graduate Program Inventory ~ Fall 2011                          | 85 |
| University Definitions                                          |    |
| APPENDICES                                                      |    |
| Appendix A ~ GRE Interpretive Data                              | 87 |
| Appendix B ~ Survey of Earned Doctorates                        | 88 |
| CAMPUS MAP                                                      |    |