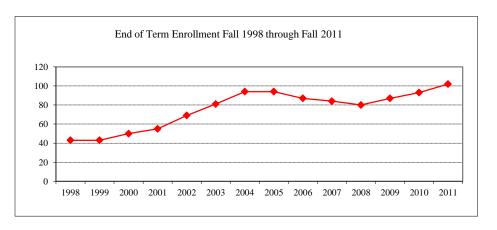

esponse              |                |             |
|    | Non-Resident A           | lien           | 4           |
| G  | ender                    |                |             |
|    | Male                     |                | 3           |
|    | Female                   |                | 7           |
| Ty | /pe                      |                |             |
|    | PhD                      |                | 10          |
|    |                          |                |             |

| 1 /              | L       |         |
|------------------|---------|---------|
| Part-time        | 9       | \$801   |
| Full-time        | 52      | \$1,602 |
| Comparison (Full | l-Time) |         |
| Fall 2006        |         | \$1,419 |
| Fall 2011        |         | \$1,602 |







New Fall 2011

# CAS ~ DOCTORAL PROGRAM **MATHEMATICS EDUCATION**

| Applications/Acceptances/Enrol | lment    |      |
|--------------------------------|----------|------|
| Applications                   |          | 5    |
| Accepted                       |          | 2    |
| New Enrolled                   |          | 1    |
| GPA Fall 2011 New Enrolled     | <u>N</u> | Avg. |
|                                | 1        | 3.82 |
| GRE Fall 2011 New Enrolled     | <u>N</u> | Avg. |
| Verbal                         | 1        | 490  |
| Writing                        | 1        | 4.00 |
| Quantitative                   | 1        | 780  |

Avg.

#### **Enrollment End of Term**

TOEFL Fall 2011 New Enrolled

## Term

| Term                 |                  |    |
|-----------------