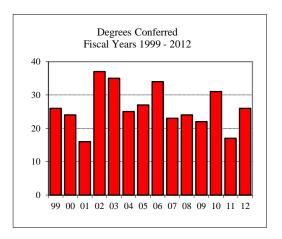

lections       |             |
| No Response        |                |             |
| Non-Resident A     | Alien          | 1           |
| Gender             |                |             |
| Male               |                | 10          |
| Female             |                | 16          |
| Type               |                |             |
| Ed.D.              |                | 17          |
| Ph.D.              |                | 9           |
|                    |                |             |

| 1 /             |         |         |
|-----------------|---------|---------|
| Part-time       | 5       | \$627   |
| Full-time       | 10      | \$1,100 |
| Comparison (Ful | l-Time) |         |
| Fall 2006       |         | \$1,081 |
| Fall 2011       |         | \$1,100 |







# **CURRICULUM & INSTRUCTION**

# New Fall 2011

| Applications/Acceptances/Enrollr | nent     |      |
|----------------------------------|----------|------|
| Applications                     |          | 10   |
| Accepted                         |          | 7    |
| New Enrolled                     |          | 7    |
| GPA Fall 2011 New Enrolled       | <u>N</u> | Avg. |
|                                  | 7        | 3.82 |
| GRE Fall 2011 New Enrolled       | <u>N</u> | Avg. |
| Verbal                           | 7        | 470  |
| Writing                          | 7        | 4.50 |
| Quantitative                     | 7        | 529  |
| TOEFL Fall 2011 New Enrolled     | <u>N</u> | Avg. |
|                                  |          |      |

# **Enrollment End of Term**