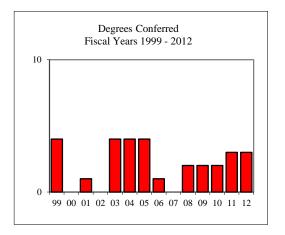

# TABLE OF CONTENTS (Continued)

| College of Fine Arts (CFA) ~ Master's Programs Total            | 66 |
|-----------------------------------------------------------------|----|
| Arts Technology                                                 | 67 |
| Art                                                             | 68 |
| Master of Fine Arts ~ Art                                       | 69 |
| Music                                                           |    |
| Master of Music Education                                       | 71 |
| Theatre                                                         | 72 |
| Master of Fine Arts ~ Theatre                                   |    |
| Mennonite College of Nursing (MCN) ~ Total                      |    |
| Nursing MSN                                                     | 75 |
| Family Nurse Practitioner                                       |    |
| Nursing PhD                                                     | 77 |
| Other                                                           |    |
| Student-At-Large                                                |    |
| Non-IBHE Approved/Reviewed Certificates                         |    |
| DEGREES CONFERRED AND RESOURCES                                 |    |
| Degrees Conferred by Degree Type ~ Fiscal Years 2005 and 2012   |    |
| Degrees Conferred by Gender ~ Fiscal Years 2005 and 2012        | 82 |
| Graduate Student Tuition and Fee Rates                          | 83 |
| Graduate Tuition Waiver Allocation ~ Fiscal Years 2005 and 2012 |    |
| REFERENCE                                                       |    |
| Graduate Program Inventory ~ Fall 2011                          | 85 |
| University Definitions                                          |    |
| APPENDICES                                                      |    |
| Appendix A ~ GRE Interpretive Data                              | 87 |
| Appendix B ~ Survey of Earned Doctorates                        | 88 |
| CAMPUS MAP                                                      |    |