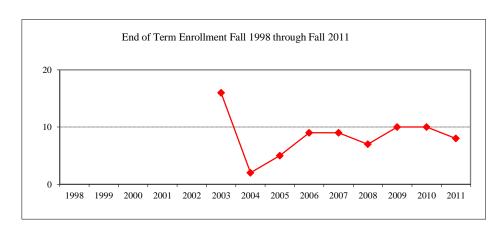

# TABLE OF CONTENTS OVERVIEW

| Board of Trustees & University Administrators                           | . 1 |
|-------------------------------------------------------------------------|-----|
| Deans, Department Chairs, and School Directors ~ Fall 2011              | . 2 |
| Graduate Student and General Facts ~ Fall 2011                          | . 3 |
| On and Off Campus Students ~ Fall 2011                                  | . 4 |
| Departmental Faculty Characteristics ~ Fall 2011                        | . 5 |
| Strategic Plan Educating Illinois 2008-2014                             | . 6 |
| PROGRAMS                                                                |     |
| Applications, Acceptances, & Enrollments ~ Fall 2011                    |     |
| College of Applied Science and Technology (CAST) ~ Master's Level Total |     |
| Agriculture                                                             |     |
| Family and Consumer Science                                             | 10  |
| Technology                                                              |     |
| Kinesiology and Recreation                                              |     |
| Information Systems                                                     | 13  |
| Criminal Justice Sciences                                               |     |
| College of Arts and Sciences (CAS) ~ Master's Level Total               |     |
| Biological Sciences                                                     |     |
| Chemistry                                                               |     |
| Master of Chemistry Education                                           |     |
| Communication                                                           | 19  |
| Applied Economics                                                       |     |
| English                                                                 |     |
| Writing                                                                 |     |
| Languages, Literatures, and Cultures                                    |     |
| Languages, Literatures, and Cultures BA/MS                              |     |
| Hydrogeology                                                            | 25  |
| History                                                                 |     |
| Mathematics                                                             |     |
| Political Science                                                       |     |
| Psychology                                                              |     |
| Clinical-Counseling Psychology                                          |     |
| Social Work                                                             |     |
| Sociology                                                               | 32  |
|                                                                         |     |