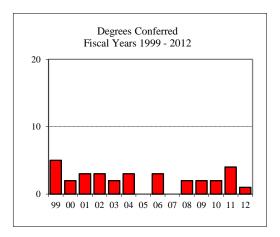

|                |             |
| Female             |                | 1           |
| Type               |                |             |
| MA                 |                | 1           |
| MS                 |                |             |
| Degree Option      |                |             |
| Culminating Ex     | perience       |             |
| Comprehensive      | Exam           |             |
| Thesis             |                | 1           |

### Graduate Assistantships/Average Monthly Stipend Employed by Department Fall 2011

| Part-time       | 19      | \$792   |
|-----------------|---------|---------|
| Full-time       | 4       | \$1,584 |
| Comparison (Ful | l-Time) |         |
| Fall 2006       |         | \$1,074 |
| Fall 2011       |         | \$1,584 |



6

4

Avg. 0.00

Avg.

0.00

Avg.

3

3

5

5

3

3





# CAS ~ MASTERS PROGRAM LANGUAGES, LITERATURES, AND CULTURES

| Applications/Acceptances/Enrollment Applications Accepted Accepted New Enrolled B GPA Fall 2011 New Enrolled Verbal Verba | New Fall 2011          |                |          |      |
|------------------------------------------------------------------------------------------------------------------------------------------------------------------------------------------------------------------------------------------------------------------------------------------------------------------------------------------------------------------------------------------------------------------------------------------------------------------------------------------------------------