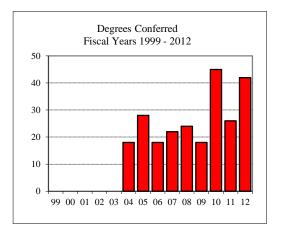

# TABLE OF CONTENTS (Continued)

| College of Fine Arts (CFA) ~ Master's Programs Total            | 66 |
|-----------------------------------------------------------------|----|
| Arts Technology                                                 | 67 |
| Art                                                             | 68 |
| Master of Fine Arts ~ Art                                       | 69 |
| Music                                                           |    |
| Master of Music Education                                       | 71 |
| Theatre                                                         | 72 |
| Master of Fine Arts ~ Theatre                                   |    |
| Mennonite College of Nursing (MCN) ~ Total                      |    |
| Nursing MSN                                                     | 75 |
| Family Nurse Practitioner                                       |    |
| Nursing PhD                                                     | 77 |
| Other                                                           |    |
| Student-At-Large                                                |    |
| Non-IBHE Approved/Reviewed Certificates                         |    |
| DEGREES CONFERRED AND RESOURCES                                 |    |
| Degrees Conferred by Degree Type ~ Fiscal Years 2005 and 2012   |    |
| Degrees Conferred by Gender ~ Fiscal Years 2005 and 2012        | 82 |
| Graduate Student Tuition and Fee Rates                          | 83 |
| Graduate Tuition Waiver Allocation ~ Fiscal Years 2005 and 2012 |    |
| REFERENCE                                                       |    |
| Graduate Program Inventory ~ Fall 2011                          | 85 |
| University Definitions                                          |    |
| APPENDICES                                                      |    |
| Appendix A ~ GRE Interpretive Data                              | 87 |
| Appendix B ~ Survey of Earned Doctorates                        | 88 |
| CAMPUS MAP                                                      |    |