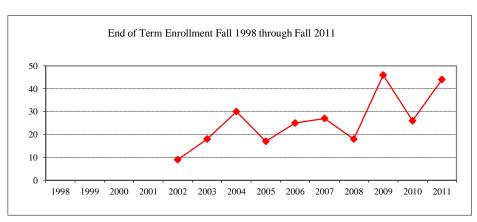

# TABLE OF CONTENTS (Continued)

| College of Fine Arts (CFA) ~ Master's Programs Total            | 66 |
|-----------------------------------------------------------------|----|
| Arts Technology                                                 | 67 |
| Art                                                             | 68 |
| Master of Fine Arts ~ Art                                       | 69 |
| Music                                                           |    |
| Master of Music Education                                       | 71 |
| Theatre                                                         | 72 |
| Master of Fine Arts ~ Theatre                                   |    |
| Mennonite College of Nursing (MCN) ~ Total                      |    |
| Nursing MSN                                                     | 75 |
| Family Nurse Practitioner                                       |    |
| Nursing PhD                                                     | 77 |
| Other                                                           |    |
| Student-At-Large                                                |    |
| Non-IBHE Approved/Reviewed Certificates                         |    |
| DEGREES CONFERRED AND RESOURCES                                 |    |
| Degrees Conferred by Degree Type ~ Fiscal Years 2005 and 2012   |    |
| Degrees Conferred by Gender ~ Fiscal Years 2005 and 2012        | 82 |
| Graduate Student Tuition and Fee Rates                          | 83 |
| Graduate Tuition Waiver Allocation ~ Fiscal Years 2005 and 2012 |    |
| REFERENCE                                                       |    |
| Graduate Program Inventory ~ Fall 2011                          | 85 |
| University Definitions                                          |    |
| APPENDICES                                                      |    |
| Appendix A ~ GRE Interpretive Data                              | 87 |
| Appendix B ~ Survey of Earned Doctorates                        | 88 |
| CAMPUS MAP                                                      |    |