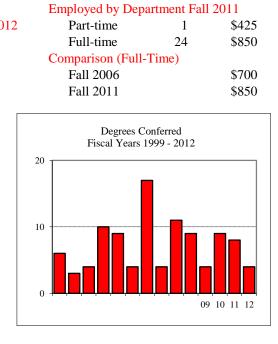

# TABLE OF CONTENTS (Continued)

| College of Fine Arts (CFA) ~ Master's Programs Total            | 66 |
|-----------------------------------------------------------------|----|
| Arts Technology                                                 | 67 |
| Art                                                             | 68 |
| Master of Fine Arts ~ Art                                       | 69 |
| Music                                                           |    |
| Master of Music Education                                       | 71 |
| Theatre                                                         | 72 |
| Master of Fine Arts ~ Theatre                                   |    |
| Mennonite College of Nursing (MCN) ~ Total                      |    |
| Nursing MSN                                                     | 75 |
| Family Nurse Practitioner                                       |    |
| Nursing PhD                                                     | 77 |
| Other                                                           |    |
| Student-At-Large                                                |    |
| Non-IBHE Approved/Reviewed Certificates                         |    |
| DEGREES CONFERRED AND RESOURCES                                 |    |
| Degrees Conferred by Degree Type ~ Fiscal Years 2005 and 2012   |    |
| Degrees Conferred by Gender ~ Fiscal Years 2005 and 2012        | 82 |
| Graduate Student Tuition and Fee Rates                          | 83 |
| Graduate Tuition Waiver Allocation ~ Fiscal Years 2005 and 2012 |    |
| REFERENCE                                                       |    |
| Graduate Program Inventory ~ Fall 2011                          | 85 |
| University Definitions                                          |    |
| APPENDICES                                                      |    |
| Appendix A ~ GRE Interpretive Data                              | 87 |
| Appendix B ~ Survey of Earned Doctorates                        | 88 |
| CAMPUS MAP                                                      |    |