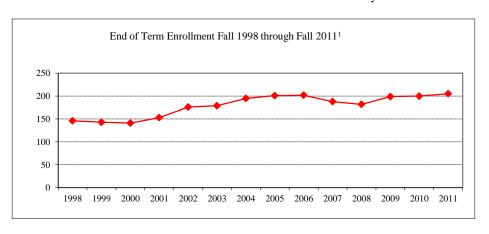

cific Islander |             |
| White         |        |                | 18          |
| Two or m      | ore se | elections      |             |
| No Respo      | nse    |                |             |
| Non-Resi      | dent A | Alien          | 5           |
| Gender        |        |                |             |
| Male          |        |                | 6           |
| Female        |        |                | 18          |

# Graduate Assistantships/Average Monthly Stipend Employed by College Fall 2011

| Part-time       | 36      | \$665   |
|-----------------|---------|---------|
| Full-time       | 88      | \$1,681 |
| Comparison (Ful | 1-Time) |         |
| Fall 2006       |         | \$1,479 |
| Fall 2011       |         | \$1,681 |



<sup>2</sup>FY 99-03 include History



20

<sup>1</sup> Falls 93-03 Include History

#### **Term** Summer 2011 On-Campus 91 Off-Campus Total 91 On-Campus Fall 2011 205 Off-Campus Total 205 Spring 2012 On-Campus 186 Off-Campus --Total 186 Racial/Ethnic Designation Fall 2011 American Indian/Alaskan Native 1 8 Black or African American Asian 1 Hispanic 6 Hawaiian or Pacific Islander White 146

Two or more selections

Non-Resident Alien

No Response

Gender Fall 2011

Male

Female

Applications/Acceptances/Enrollment

244

79 32

Avg.

3.79

<u>Avg.</u> 528

4.42

563

Avg.

99

1

9

33

55

150

Type

PhD

DA

31

32

32

N



Fall 2011

# BIOLOGICAL SCIENCES

\$1,942

| iversity               |                                                                                                                 |