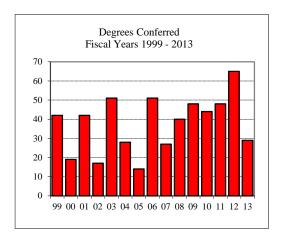

#### Degrees Conferred Fiscal Year 2013 Term

| Summer          | Fall 2012     | Spri      | ng 2013 |
|-----------------|---------------|-----------|---------|
| ###             | 55            |           | 169     |
| Racial/Ethnic I | Designation   |           |         |
| American II     | ndian/Alask   | an Native | 2       |
| Black or Af     | rican Amer    | ican      | 9       |
| Asian           |               |           | 5       |
| Hispanic        |               |           | 14      |
| Hawaiian o      | r Pacific Isl | ander     |         |
| White           |               |           | 219     |
| Two or mor      | e selections  | 8         | 1       |
| No Respons      | se            |           | 4       |
| Non-Reside      | nt Alien      |           | 31      |
| Gender          |               |           |         |
| Male            |               |           | 99      |
| Female          |               |           | 186     |
| Туре            |               |           |         |
| MA              | 40            | MCE       | 1       |
| MS              | 220           | MSCE      |         |
| MSW             | 24            |           |         |
| Degree Option   |               |           |         |
| Culminating     | g Experienc   | e         | 124     |
| Comprehen       | sive Exam     |           | 65      |