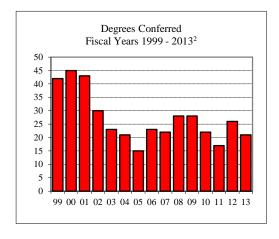

Degrees Conferred Fiscal Year 2013

Graduate Assistantships/Average Monthly Stipend
Employed by Department Fall 2012
Part-time 6 \$495
Full-time 35 \$958
Comparison (Full-Time)
Fall 2007 \$830
Fall 2012 \$958