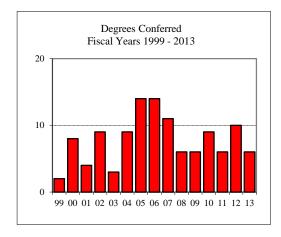

#### CAST ~ MASTERS PROGRAM

#### **AGRICULTURE**

| Degrees Conferred Fiscal Year 2013 |  |
|------------------------------------|--|
| Term                               |  |

| Summer 2012        | Fall 2012      | Spring 2013 |
|--------------------|----------------|-------------|
| 2                  | 3              | 3           |
| Racial/Ethnic Desi | gnation        |             |
| American India     | n/Alaskan Nat  | tive        |
| Black or Africa    | n American     |             |
| Asian              |                |             |
| Hispanic           |                | 2           |
| Hawaiian or Pa     | cific Islander |             |
| White              |                | 5           |
| Two or more se     | elections      |             |
| No Response        |                |             |
| Non-Resident A     | Alien          | 1           |
| Gender             |                |             |
| Male               |                | 3           |
| Female             |                | 5           |
| Type               |                |             |
| MS                 |                | 8           |