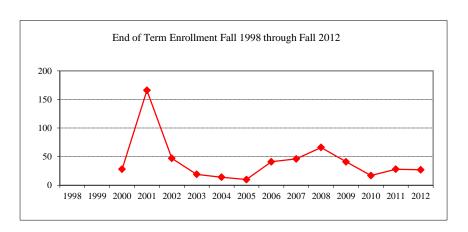

#### En

#### Term

| Summer 2012        | Summer 2012 On-Campus |     |
|--------------------|-----------------------|-----|
|                    | Off-Campus            |     |
|                    | Total                 | 128 |
| Fall 2012          | On-Campus             | 330 |
|                    | Off-Campus            |     |
|                    | Total                 | 330 |
| Spring 2013        | On-Campus             | 319 |
|                    | Off-Campus            |     |
|                    | Total                 | 319 |
| agial/Ethnia Dagia | notion Fell 2012      |     |