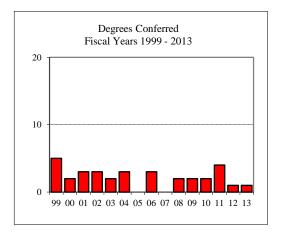

|                |             |
| Male               |                | 1           |
| Female             |                |             |
| Type               |                |             |
| MA                 |                | 1           |
| MS                 |                |             |
| Degree Option      |                |             |
| Culminating Ex     | perience       | 1           |
| Comprehensive      | Exam           |             |
| Thesis             |                |             |
|                    |                |             |

Degrees Conferred Fiscal Year 2013

# Graduate Assistantships/Average Monthly Stipend Employed by Department Fall 2012 Part-time 19 \$779 Full-time 1 \$1,584

Comparison (Full-Time)
Fall 2007 \$1,074
Fall 2012 \$1,584







#### CAS ~ MASTERS PROGRAM LANGUAGES, LITERATURES, AND CULTURES

| иноіз зіғы рионс ин            | wersuy        |          |      |
|--------------------------------|---------------|----------|------|
| New Fall 2012                  |               |          |      |
| Applications/Accept            | ances/Enroll  | ment     |      |
| Applications                   |               |          | 20   |
| Accepted                       |               |          | 14   |
| New Enrolled                   |               |          | 11   |
| GPA Fall 2012 New Enrolled     |               | <u>N</u> | Avg. |
|                                |               | 11       | 3.46 |
| GRE Fall 2012 New              | Enrolled      | N        | Avg. |
| Verbal                         |