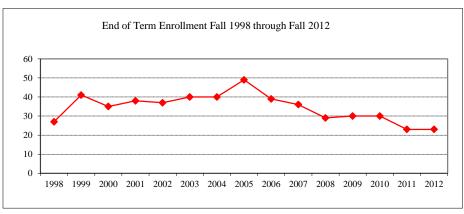

Non-Resident Alien                |             |
| Gender                            |             |
| Male                              | 1           |
| Female                            | 4           |
| Type                              |             |
| MA                                | 1           |
| MS                                | 4           |
| Degree Option                     |             |
| Culminating Experience            |             |
| Comprehensive Exam                | 2           |
| Thesis                            | 3           |
|                                   |             |

# Graduate Assistantships/Average Monthly Stipend Employed by Department Fall 2012 Part-time -- \$0 Full-time 8 \$848 Comparison (Full-Time)

Fall 2007 \$855 Fall 2012 \$848







COLLEGE TOTAL

| <b>.</b> . | ew   | T - 1 | 1 7/ | 110   |
|------------|------|-------|------|-------|
|            |      |       |      |       |
| 13         | C 77 | 1 aı  | 1 4  | J 1 4 |
|            |      |       |      |       |

| New Fall 2012                       |                  |       |  |
|-------------------------------------|------------------|-------|--|
| Applications/Accepta                | ances/Enrollment | t     |  |
| Applications                        |                  | ##### |  |
| Accepted                            |                  | 403   |  |
| New Enrolled                        |                  | 214   |  |
| GPA Fall 2012 New                   | Enrolled N       | Avg.  |  |
|                                     | 214              | 3.58