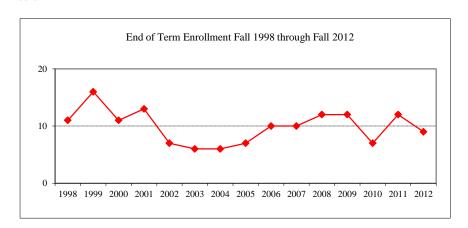

|                |          |
| MMEd                     |             | 2           |                                         |                |          |
|                          |             |             | 99 00 01 02 03 04 05                    | 06 07 08 09 10 | 11 12 13 |
| Degree Option            |             |             |                                         |                |          |
| Culminating Expe         | rience      |             |                                         |                |          |
| Comprehensive Ex         | kam         | 2           |                                         |                |          |
| Thesis                   |             |             |                                         |                |          |





#### THEATRE ~ MA/MS

| New Fall 2012          |                 |          |      |
|------------------------|-----------------|----------|------|
| Applications/Accep     | tances/Enrollr  | nent     |      |
| Applications           |                 |          | 9    |
| Accepted               |                 |          | 4    |
| New Enrolled           |                 |          | 4    |
| GPA Fall 2012 Nev      | w Enrolled      | <u>N</u> | Avg. |
|                        |                 | 4        | 3.08 |
| GRE Fall 2012 Nev      | w Enrolled      | <u>N</u> | Avg. |
| Verbal                 |                 | 1        | 154  |
| Writing                |                 | 1        | 3.50 |
| Quantitative           |                 | 1        | 159  |
| TOEFL Fall 2012