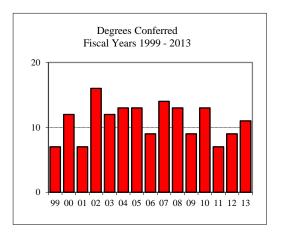

Non-Resident Alien

| Degrees Conferred Fis | scal Year 2013 | 3 |
|-----------------------|----------------|---|
| Term                  |                |   |
| Summer 2012           | Fall 2012      |   |

| Summer 2012       | Fall 2012 | Spring 2013 |
|-------------------|-----------|-------------|
| 1                 | 16        | 13          |
| Pagial/Ethnia Dag | ionotion  |             |

#### R

| Racial/Ethnic Designation      |    |
|--------------------------------|----|
| American Indian/Alaskan Native |    |
| Black or African American      | 1  |
| Asian                          | 1  |
| Hispanic                       | 1  |
| Hawaiian or Pacific Islander   |    |
| White                          | 8  |
| Two or more selections         | 1  |
| No Response                    | 2  |
| Non-Resident Alien             | 16 |
| Gender                         |    |
| Male                           | 21 |
| Female                         | 9  |
| Type                           |    |
| MS                             | 30 |

#### Degree Option

| Culminating Experience | 28 |
|------------------------|----|
| Comprehensive Exam     |    |
| Thesis                 | 2  |