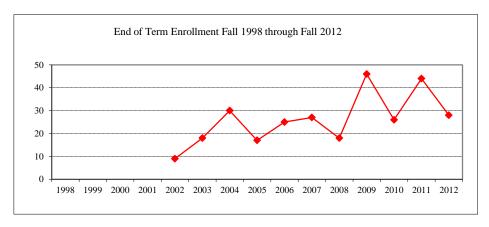

#### **INFORMATION SYSTEMS**

| llinois' first public uni     | versity      |          |      |
|-------------------------------|--------------|----------|------|
| New Fall 2012                 |              |          |      |
| Applications/Accepta          | ances/Enroll | ment     |      |
| Applications                  |              |          | 119  |
| Accepted                      |              |          | 71   |
| New Enrolled                  |              |          | 22   |
| GPA Fall 2012 New             | Enrolled     | <u>N</u> | Avg. |
|                               |              | 22       | 3.36 |
| GRE Fall 2012 New             | Enrolled     | <u>N</u> | Avg. |
| Verbal                        |              | 18       | 150  |
| Writing                       |              | 18       | 3.39 |
| Quantitative                  |              | 18       | 156  |
| TOEFL Fall 2012 No            | ew Enrolled  | <u>N</u> | Avg. |
| Internet Scale                |              | 14       | 92   |
| <b>Enrollment End of Term</b> |              |          |      |
| Term                          |              |          |      |
| Summer 2012                   | On-Campu     | ıs       | 38   |
|                               | Off-Campi    | us       |      |
|                               | Tota         | 1        | 38   |
| Fall 2012                     | On-Campu     | ıs       | 80   |
|                               | Off-Campi    | us       |      |
|                               | Tota         | l        | 80   |