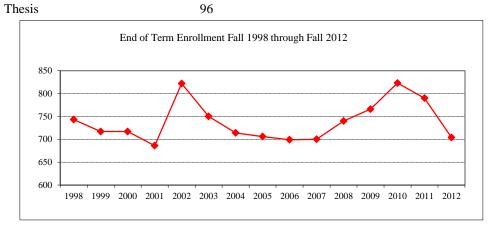

|
| Female          |               |           | 186     |
| Туре            |               |           |         |
| MA              | 40            | MCE       | 1       |
| MS              | 220           | MSCE      |         |
| MSW             | 24            |           |         |
| Degree Option   |               |           |         |
| Culminating     | g Experienc   | e         | 124     |
| Comprehen       | sive Exam     |           | 65      |

#### Graduate Assistantships/Average Monthly Stipend Employed by Department Fall 2012

| Part-time      | 116      | \$604   |
|----------------|----------|---------|
| Full-time      | 173      | \$1,046 |
| Comparison (Fu | ll-Time) |         |
| Fall 2007      |          | \$1,023 |
| Fall 2012      |          | \$1,046 |







#### BIOLOGICAL SCIENCES

| ances/Enroll  | ment                                                                                                                 |                                                                                                                                                                                                                        |
|---------------|----------------------------------------------------------------------------------------------------------------------|------------------------------------------------------------------------------------------------------------------------------------------------------------------------------------------------------------------------|
|               |