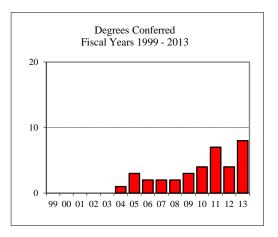

#### Degrees Conferred Fiscal Year 2013

#### Term

| 1 erm              |                |             |
|--------------------|----------------|-------------|
| Summer 2012        | Fall 2012      | Spring 2013 |
| 11                 | 44             | 77          |
| Racial/Ethnic Desi | gnation        |             |
| American India     | n/Alaskan Nat  | tive        |
| Black or Africa    | n American     | 5           |
| Asian              |                | 4           |
| Hispanic           |                | 4           |
| Hawaiian or Pa     | cific Islander |             |
| White              |                | 89          |
| Two or more se     | elections      | 1           |
| No Response        |                | 3           |
| Non-Resident A     | Alien          | 26          |
| Gender             |                |             |
| Male               |                | 60          |
| Female             |                | 72          |
| Type               |                |             |
| MA                 |                | 2           |
| MS                 |                | 130         |
| Degree Option      |                |             |
| Culminating Ex     | perience       | 77          |
| Comprehensive      | Exam           | 26          |
| Thesis             |                | 29          |