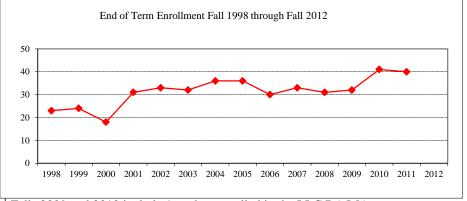

| New Fall 2012                       |                  |       |  |
|-------------------------------------|------------------|-------|--|
| Applications/Accepta                | ances/Enrollment | t     |  |
| Applications                        |                  | ##### |  |
| Accepted                            |                  | 403   |  |
| New Enrolled                        |                  | 214   |  |
| GPA Fall 2012 New                   | Enrolled N       | Avg.  |  |
|                                     | 214              | 3.58  |  |
| GRE Fall 2012 New                   | Enrolled         | Avg.  |  |
| Verbal                              | 139              | 153   |  |
| Writing                             | 139              | 4.08  |  |
| Quantitative                        | 139              | 151   |  |
| TOEFL Fall 2012 No                  | ew Enrolled N    | Avg.  |  |
| Internet Scale                      | 29               | 84    |  |
| Enrollment End of Term              |                  |       |  |
| Term                                |                  |       |  |
| Summer 2012                         | On-Campus        | 374   |  |
|                                     | Off-Campus       | 1     |  |
|                                     | Total            | 375   |  |
| Fall 2012                           | On-Campus        | 704   |  |
|                                     | Off-Campus       |       |  |
|                                     | Total            | 704   |  |
| Spring 2013                         | On-Campus        | 679   |  |
|                                     | Off-Campus       | 1     |  |
|                                     | Total            | 680   |  |
| Racial/Ethnic Designation Fall 2012 |                  |       |  |
| American Indian/                    | Alaskan Native   | 2     |  |
| Black or African                    | American         | 27    |  |
| Asian                               |                  | 17    |  |
| Hispanic                            |                  | 15    |  |
| Hawaiian or Paci                    | fic Islander     |       |  |
| White                               |                  | 538   |  |
| Two or more sele                    | ections          | 21    |  |
| No Response                         |                  | 12    |  |
| Non-Resident Ali                    | ien              | 72    |  |
| Gender Fall 2012                    |                  |       |  |
| Male                                |                  | 263   |  |
| Female                              |                  | 441   |  |
|                                     |                  |       |  |