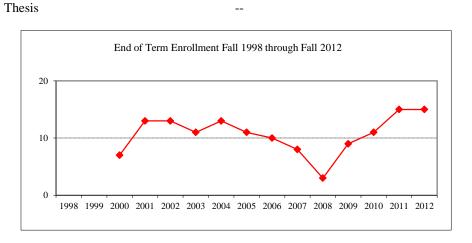

#### **TECHNOLOGY**

| New Fall 2012                |                                         |          |      |
|------------------------------|-----------------------------------------|----------|------|
| Applications/Accept          | tances/Enroll                           | ment     |      |
| Applications                 |                                         |          | 28   |
| Accepted                     |                                         |          | 17   |
| New Enrolled                 |                                         |          | 12   |
| GPA Fall 2012 New            | Enrolled                                | <u>N</u> | Avg. |
|                              |                                         | 11       | 3.42 |
| GRE Fall 2012 New            | Enrolled                                | <u>N</u> | Avg. |
| Verbal                       |                                         | 2        | 147  |
| Writing                      |                                         | 2        | 3.75 |
| Quantitative                 |                                         | 2        | 152  |
| TOEFL Fall 2012 N            | ew Enrolled                             | <u>N</u> | Avg. |
| Internet Scale               |                                         | 3        | 73   |
| Enrollment End of Term       | ı                                       |          |      |
| Term                         |                                         |          |      |
| Summer 2012                  | On-Campu                                | S        | 40   |
|                              | Off-Campu                               | IS       |      |
|                              | Total                                   |          | 40   |
| Fall 2012                    | On-Campu                                | S        | 50   |
|                              | Off-Campu                               | IS       |      |
|                              | Total                                   |          | 50   |
| Spring 2013                  | On-Campu                                | S        | 53   |
|                              | Off-Campus                              |          |      |
|                              | Total                                   |          | 53   |
| Racial/Ethnic Design         |                                         |          |      |
| American Indian              | , , , , , , , , , , , , , , , , , , , , | ive      |      |
| Black or African             | American                                |          | 4    |
| Asian                        |                                         |          | 2    |
| Hispanic                     |                                         |          |      |
| Hawaiian or Pacific Islander |                                         |          |      |
| White                        |                                         | 29       |      |
| Two or more selections       |                                         | 2        |      |
| No Response                  |                                         |          |      |

Non-Resident Alien

Gender Fall 2012 Male

Female

13

26

24

| Degrees Conferred Fiscal Year 2013 |             |
|------------------------------------|-------------|
| Term                               |             |
| Summer 2012 Fall 2012              | Spring 2013 |
| 2 14                               | 11          |
| Racial/Ethnic Designation          |             |
| American Indian/Alaskan Nat        | ive         |
| Black or African American          | 2           |
| Asian                              | 2           |
| Hispanic                           |             |
| Hawaiian or Pacific Islander       |             |
| White                              | 18          |
| Two or more selections             |             |
| No Response                        |             |
| Non-Resident Alien                 | 5           |
| Gender                             |             |
| Male                               | 13          |
| Female                             | 14          |
| Type                               |             |
| MS                                 | 27          |
| Degree Option                      |             |
| Culminating Experience             | 2           |
| Comprehensive Exam                 | 24          |
| Thesis                             | 1           |