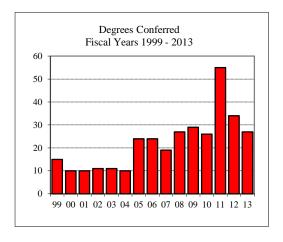

e selections             |             |
| No Response                        |             |
| Non-Resident Alien                 | 5           |
| Gender                             |             |
| Male                               | 13          |
| Female                             | 14          |
| Type                               |             |
| MS                                 | 27          |
| Degree Option                      |             |
| Culminating Experience             | 2           |
| Comprehensive Exam                 | 24          |
| Thesis                             | 1           |

# Graduate Assistantships/Average Monthly Stipend Employed by Department Fall 2012 Part-time 8 \$453 Full-time 4 \$906 Comparison (Full-Time) Fall 2007 \$880 Fall 2012 \$906







Fall 2012

Spring 2013

Asian

White

No Response

Gender Fall 2012 Male

Female

Hispanic

Racial/Ethnic Designation Fall 2012 American Indian/Alaskan Native

Black or African American

Hawaiian or Pacific Islander

Two or more selections

Non-Resident Alien

#### CAST ~ MASTERS PROGRAM

#### KINESIOLOGY & RECREATION

| versity     |                                                   |                                                |
|-------------|---------------------------------------------------|------------------------------------------------|
|             |                                                   |                                                |
| nces/Enroll | ment                                              |                                                |
|