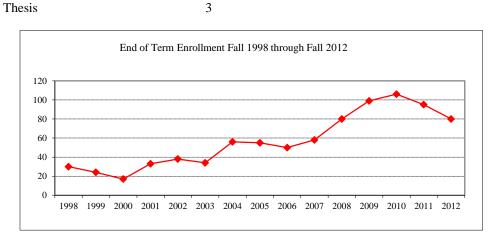

#### KINESIOLOGY & RECREATION

| versity     |                                                   |                                                |
|-------------|---------------------------------------------------|------------------------------------------------|
|             |                                                   |                                                |
| nces/Enroll | ment                                              |                                                |
|             |                                                   | 198                                            |
|             |                                                   | 90                                             |
|             |                                                   | 59                                             |
| Enrolled    | <u>N</u>                                          | Avg.                                           |
|             | 59                                                | 3.60                                           |
| Enrolled    | <u>N</u>                                          | Avg.                                           |
|             | 54                                                | 151                                            |
|             | 54                                                | 3.91                                           |
|             | 54                                                | 149                                            |
| w Enrolled  | <u>N</u>                                          | Avg.                                           |
|             | 1                                                 | 102                                            |
|             |                                                   |                                                |
|             |                                                   |                                                |
| On-Campu    | IS                                                | 14                                             |
| Off-Campi   | us                                                |                                                |
| Total       | l                                                 | 14                                             |
|             | nces/Enroll Enrolled Enrolled W Enrolled On-Campu | Enrolled N 59 Enrolled N 54 54 54 w Enrolled N |

117

117

110

110

--

--

5

1

103

4

4

54

63

On-Campus
Off-Campus

On-Campus

Off-Campus

Total

Total

| Term                         |             |
|------------------------------|-------------|
| Summer 2012 Fall 2012        | Spring 2013 |
| 3 7                          | 34          |
| Racial/Ethnic Designation    |             |
| American Indian/Alaskan Nat  | tive        |
| Black or African American    | 2           |
| Asian                        | 1           |
| Hispanic                     | 1           |
| Hawaiian or Pacific Islander |             |
| White                        | 38          |
| Two or more selections       |             |
| No Response                  |             |
| Non-Resident Alien           | 2           |
| Gender                       |             |
| Male                         | 21          |
| Female                       | 23          |
| Type                         |             |
| MS                           | 44          |
|                              |             |
| Degree Option                |             |
| Culminating Experience       | 36          |
| Comprehensive Exam           |             |
| Thesis                       | 8           |
|                              |             |