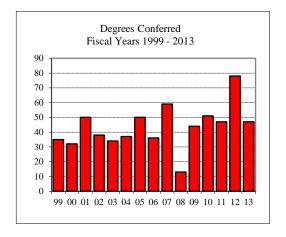

|             |
| Non-Resident Alien                |             |
| Gender                            |             |
| Male                              |             |
| Female                            | 47          |
| Type                              |             |
| MA                                |             |
| MS                                | 47          |
| Degree Option                     |             |
| Culminating Experience            | 8           |
| Comprehensive Exam                | 38          |
| Thesis                            | 1           |
|                                   |             |

# Graduate Assistantships/Average Monthly Stipend Employed by Department Fall 2012 Part-time -- \$0 Full-time -- \$0 Comparison (Full-Time) Fall 2007 \$750







COLLEGE TOTAL

| New Fall 2012 |  |
|---------------|--|
|---------------|--|

| Applications/Acceptances/Enrollr | nent     |      |
|----------------------------------|----------|------|
| Applications                     |          | 47   |
| Accepted                         |          | 8    |
| New Enrolled                     |          | 7    |
| GPA Fall 2012 New Enrolled       | <u>N</u> | Avg. |
|                                  | 7        | 3.93 |
| GRE Fall 2012 New Enrolled       | <u>N</u> | Avg. |
| Verbal                           | 7        | 156  |
| Writing                          | 7        | 4.36 |
| Quantitative                     | 7        | 152  |
| TOEFL Fall 2012 New Enrolled     | <u>N</u> | Avg. |
| Internet Scale                   |          |      |