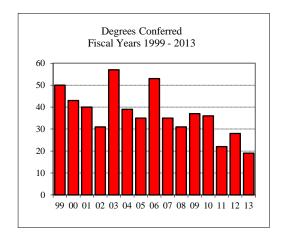

#### CAST ~ MASTERS PROGRAM

#### **AGRICULTURE**

| Degrees Conferred Fiscal Year 2013 |  |
|------------------------------------|--|
| Term                               |  |

| Summer 2012        | Fall 2012      | Spring 2013 |
|--------------------|----------------|-------------|
| 2                  | 3              | 3           |
| Racial/Ethnic Desi | gnation        |             |
| American India     | n/Alaskan Nat  | tive        |
| Black or Africa    | n American     |             |
| Asian              |                |             |
| Hispanic           |                | 2           |
| Hawaiian or Pa     | cific Islander |             |
| White              |                | 5           |
| Two or more se     | elections      |             |
| No Response        |                |             |
| Non-Resident A     | Alien          | 1           |
| Gender             |                |             |
| Male               |                | 3           |
| Female             |                | 5           |
| Type               |                |             |
| MS                 |                | 8           |