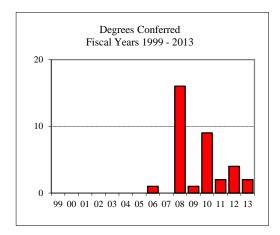

| cific Islander |             |
| White              |                | 1           |
| Two or more se     | lections       |             |
| No Response        |                |             |
| Non-Resident A     | Alien          |             |
| Gender             |                |             |
| Male               |                |             |
| Female             |                | 2           |
| Type               |                |             |
| Post Masters Co    | ert.           | 2           |
|                    |                |             |

| Part-time         |        | \$0 |
|-------------------|--------|-----|
| Full-time         |        | \$0 |
| Comparison (Full- | -Time) |     |
| Fall 2007         |        | \$0 |
| Fall 2012         |        | \$0 |







New Enrolled

GPA Fall 2012 New Enrolled

GRE Fall 2012 New Enrolled

TOEFL Fall 2012 New Enrolled

Racial/Ethnic Designation Fall 2012 American Indian/Alaskan Native

Black or African American

Hawaiian or Pacific Islander

Two or more selections

Non-Resident Alien

Accepted

Verbal

Writing

**Ouantitative** 

Internet Scale

Summer 2012

Enrollment End of Term

Fall 2012

Spring 2013

Asian

White

No Response

Gender Fall 2012 Male

Female

Hispanic

Term

Applications/Acceptances/Enrollment

## COE ~ DOCTORAL PROGRAM

COLLEGE TOTAL

#### Degrees Conferred Fiscal Year 2013

Ph.D.

19

12 8

Avg. 3.72

Avg. 148

4.07

146

Avg.

91

130

25 155

171

39

210

180 21

201

--

18

3

11

--

6

3

4

83

127

165

N

On-Campus Off-Campus

Off-Campus

On-Campus

Off-Campus Total

T