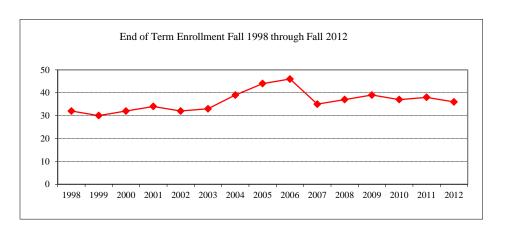

#### **INFORMATION SYSTEMS**

| llinois' first public uni     | versity      |          |      |
|-------------------------------|--------------|----------|------|
| New Fall 2012                 |              |          |      |
| Applications/Accepta          | ances/Enroll | ment     |      |
| Applications                  |              |          | 119  |
| Accepted                      |              |          | 71   |
| New Enrolled                  |              |          | 22   |
| GPA Fall 2012 New             | Enrolled     | <u>N</u> | Avg. |
|                               |              | 22       | 3.36 |
| GRE Fall 2012 New             | Enrolled     | <u>N</u> | Avg. |
| Verbal                        |              | 18       | 150  |
| Writing                       |              | 18       | 3.39 |
| Quantitative                  |              | 18       | 156  |
| TOEFL Fall 2012 No            | ew Enrolled  | <u>N</u> | Avg. |
| Internet Scale                |              | 14       | 92   |
| <b>Enrollment End of Term</b> |              |          |      |
| Term                          |              |          |      |
| Summer 2012                   | On-Campu     | ıs       | 38   |
|                               | Off-Campi    | us       |      |
|                               | Tota         | 1        | 38   |
| Fall 2012                     | On-Campu     | ıs       | 80   |
|                               | Off-Campi    | us       |      |
|                               | Tota         | l        | 80   |