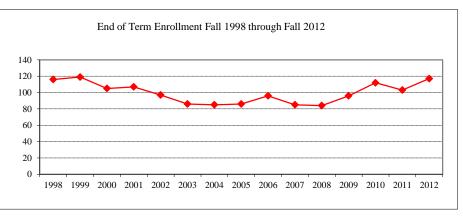

#### ON AND OFF CAMPUS END OF TERM ENROLLMENT ~ FALL 2012

|                             | Average Age  |                  |                           |  |  |  |  |
|-----------------------------|--------------|------------------|---------------------------|--|--|--|--|
| <u>Level</u>                | as of 9/1/12 | <b>Headcount</b> | $\overline{\text{FTE}}^1$ |  |  |  |  |
| Master's                    | 28.6         | 1,735            | 1,460                     |  |  |  |  |
| IBHE Approved Certificate   | 32.3         | 40               | 29                        |  |  |  |  |
| Doctoral                    | 36.6         | 429              | 293                       |  |  |  |  |
| Non-Degree Seeking Students | 36.1         | 328              | 134                       |  |  |  |  |
| Total                       | 31.0         | 2,532            | 1,916                     |  |  |  |  |