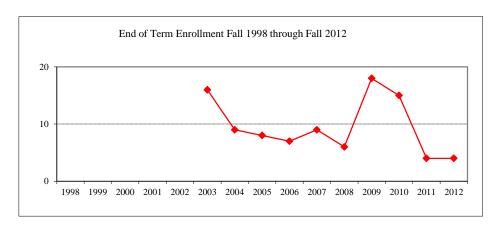

sian             |                |             |
| Hispanic          |                |             |
| Hawaiian or Pa    | cific Islander |             |
| White             |                |             |
| Two or more se    | elections      |             |
| No Response       |                |             |
| Non-Resident A    | Alien          |             |
| Gender            |                |             |
| Male              |                |             |
| Female            |                |             |
| Type              |                |             |

| Part-time       |         | \$0 |
|-----------------|---------|-----|
| Full-time       |         | \$0 |
| Comparison (Ful | l-Time) |     |
| Fall 2007       |         | \$0 |
| Fall 2012       |         | \$0 |







#### CHIEF SCHOOL BUSINESS OFFICIAL

#### New Fall 2012 Applications/Acceptances/Enrollment

White

No Response Non-Resident Alien

Gender Fall 2012 Male

Female

Two or more selections

| Applications        | 3                  |          | 1    |
|---------------------|--------------------|----------|------|
| Accepted            |                    |          | 1    |
| New Enrolle         | ed                 |          | 1    |
| GPA Fall 2012 l     | New Enrolled       | <u>N</u> | Avg. |
|                     |                    | 1        | 3.93 |
| GRE Fall 2012 l     | New Enrolled       | <u>N</u> | Avg. |
| Verbal              |                    | 1        | 150  |
| Writing             |                    | 1        |      |
| Quantitative        |