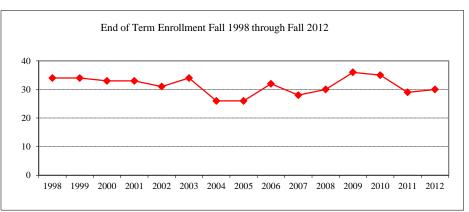

#### ON AND OFF CAMPUS END OF TERM ENROLLMENT ~ FALL 2012

|                             | Average Age  |                  |                           |  |  |  |  |
|-----------------------------|--------------|------------------|---------------------------|--|--|--|--|
| <u>Level</u>                | as of 9/1/12 | <b>Headcount</b> | $\overline{\text{FTE}}^1$ |  |  |  |  |
| Master's                    | 28.6         | 1,735            | 1,460                     |  |  |  |  |
| IBHE Approved Certificate   | 32.3         | 40               | 29                        |  |  |  |  |
| Doctoral                    | 36.6         | 429              | 293                       |  |  |  |  |
| Non-Degree Seeking Students | 36.1         | 328              | 134                       |  |  |  |  |
| Total                       | 31.0         | 2,532            | 1,916                     |  |  |  |  |

|                                |               | IBHE Approved       |                 | Non-Degree      |              |
|--------------------------------|---------------|---------------------|-----------------|-----------------|--------------|
| College                        | <u>Master</u> | <b>Certificates</b> | <b>Doctoral</b> | <b>Students</b> | <u>Total</u> |
| Applied Science and Technology | 330           |                     |                 | 9               | 339          |
| Arts and Sciences              | 707           | 17                  | 197             |                 | 921          |
| Business                       | 207           |                     |                 |                 | 207          |
| Education                      | 276           | 20                  | 211             | 18              | 525          |
| Fine Arts                      | 141           |                     |                 |                 | 141          |
| Mennonite College of Nursing   | 74            | 3                   | 21              |                 | 98           |
| Other                          |               |                     |                 | 301             | 301          |
| Total                          | 1,735         | 40                  | 429             | 328             | 2,532        |