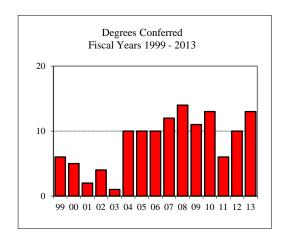

#### **AGRICULTURE**

| Degrees Conferred Fiscal Year 2013 |  |
|------------------------------------|--|
| Term                               |  |

| Summer 2012        | Fall 2012      | Spring 2013 |
|--------------------|----------------|-------------|
| 2                  | 3              | 3           |
| Racial/Ethnic Desi | gnation        |             |
| American India     | n/Alaskan Nat  | tive        |
| Black or Africa    | n American     |             |
| Asian              |                |             |
| Hispanic           |                | 2           |
| Hawaiian or Pa     | cific Islander |             |
| White              |                | 5           |
| Two or more se     | elections      |             |
| No Response        |                |             |
| Non-Resident A     | Alien          | 1           |
| Gender             |                |             |
| Male               |                | 3           |
| Female             |                | 5           |
| Type               |                |             |
| MS                 |                | 8           |

#### **Degree Option**

| Culminating Experience |   |
|------------------------|---|
| Comprehensive Exam     |   |
| Thesis                 | 8 |