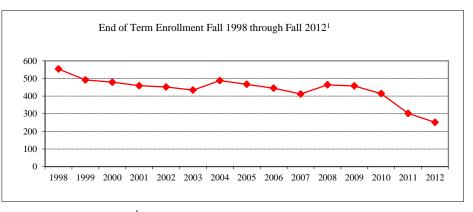

| New Fall 2012                       |                  |       |  |
|-------------------------------------|------------------|-------|--|
| Applications/Accepta                | ances/Enrollment | t     |  |
| Applications                        |                  | ##### |  |
| Accepted                            |                  | 403   |  |
| New Enrolled                        |                  | 214   |  |
| GPA Fall 2012 New                   | Enrolled N       | Avg.  |  |
|                                     | 214              | 3.58  |  |
| GRE Fall 2012 New                   | Enrolled         | Avg.  |  |
| Verbal                              | 139              | 153   |  |
| Writing                             | 139              | 4.08  |  |
| Quantitative                        | 139              | 151   |  |
| TOEFL Fall 2012 No                  | ew Enrolled N    | Avg.  |  |
| Internet Scale                      | 29               | 84    |  |
| Enrollment End of Term              |                  |       |  |
| Term                                |                  |       |  |
| Summer 2012                         | On-Campus        | 374   |  |
|                                     | Off-Campus       | 1     |  |
|                                     | Total            | 375   |  |
| Fall 2012                           | On-Campus        | 704   |  |
|                                     | Off-Campus       |       |  |
|                                     | Total            | 704   |  |
| Spring 2013                         | On-Campus        | 679   |  |
|                                     | Off-Campus       | 1     |  |
|                                     | Total            | 680   |  |
| Racial/Ethnic Designation Fall 2012 |                  |       |  |
| American Indian/                    | Alaskan Native   | 2     |  |
| Black or African                    | American         | 27    |  |
| Asian                               |                  | 17    |  |
| Hispanic                            |                  | 15    |  |
| Hawaiian or Paci                    | fic Islander     |       |  |
| White                               |                  | 538   |  |
| Two or more sele                    | ections          | 21    |  |
| No Response                         |                  | 12    |  |
| Non-Resident Ali                    | ien              | 72    |  |
| Gender Fall 2012                    |                  |       |  |
| Male                                |                  | 263   |  |
| Female                              |                  | 441   |  |
|                                     |                  |       |  |