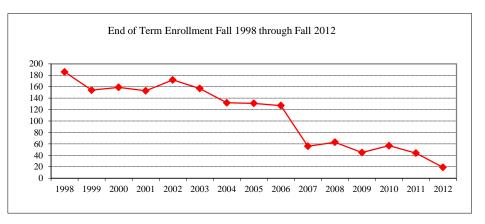

|
| Gender                            |             |
| Male                              | 6           |
| Female                            | 19          |
| Type                              |             |
| MS                                |             |
| MSE                               | 25          |
| Degree Option                     |             |
| Culminating Experience            | 20          |
| Comprehensive Exam                | 5           |
| Thesis                            |             |
|                                   |             |

Degrees Conferred Fiscal Year 2013

# Graduate Assistantships/Average Monthly Stipend Employed by Department Fall 2012 Part-time 2 \$425 Full-time 10 \$885 Comparison (Full-Time) Fall 2007 \$805 Fall 2012 \$885







## COE ~ MASTERS PROGRAM

## COLLEGE STUDENT PERSONNEL ADMINISTRATION

| New Fall 2012                |                    |          |      |
|------------------------------|--------------------|----------|------|
| Applications/Accept          | tances/Enrollr     | nent     |      |
| Applications                 |                    |          | 57   |
| Accepted                     |                    |          | 23   |
| New Enrolled                 |                    |          | 17   |
| GPA Fall 2012 New            | Enrolled           | <u>N</u> | Avg. |
|                              |                    | 17       | 3.46 |
| GRE Fall 2012 New            | Enrolled           | <u>N</u> | Avg. |
| Verbal                       |                    | 3        | 147  |
| Wri