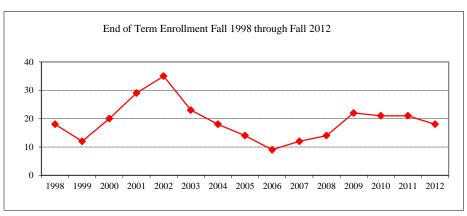

n-Resident A     | Alien          | 1           |
| Gender             |                |             |
| Male               |                | 3           |
| Female             |                | 5           |
| Type               |                |             |
| MS                 |                | 8           |

#### **Degree Option**

| Culminating Experience |   |
|------------------------|---|
| Comprehensive Exam     |   |
| Thesis                 | 8 |

#### Graduate Assistantships/Average Monthly Stipend Employed by Department Fall 2012

| Part-time        | 8      | \$571   |
|------------------|--------|---------|
| Full-time        | 2      | \$1,250 |
| Comparison (Full | -Time) |         |
| Fall 2007        |        | \$1,100 |
| Fall 2012        |        | \$1,250 |





Applications/Acceptances/Enrollment

13

4

3

Avg. 3.60

Avg.

3.50

147

148

Avg.

8

8

18

18

21

21

7

| Racial/Ethnic Designation Fall 2012 |    |
|-------------------------------------|----|
| American Indian/Alaskan Native      |    |
| Black or African American           |    |
| Asian                               |    |
| Hispanic                            | 2  |
| Hawaiian or Pacific Islander        |    |
| White                               | 14 |
| Two or more selections              |    |
| No Response                         |    |
| Non-Resident Alien                  | 2  |
| Gender Fall 2012                    |    |
| Male                                | 11 |
|                                     |    |

On-Campus

Off-Campus Total

On-Campus

Off-Campus

On-C