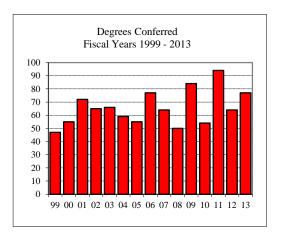

#### **INFORMATION SYSTEMS**

| llinois' first public uni     | versity      |          |      |
|-------------------------------|--------------|----------|------|
| New Fall 2012                 |              |          |      |
| Applications/Accepta          | ances/Enroll | ment     |      |
| Applications                  |              |          | 119  |
| Accepted                      |              |          | 71   |
| New Enrolled                  |              |          | 22   |
| GPA Fall 2012 New             | Enrolled     | <u>N</u> | Avg. |
|                               |              | 22       | 3.36 |
| GRE Fall 2012 New             | Enrolled     | <u>N</u> | Avg. |
| Verbal                        |              | 18       | 150  |
| Writing                       |              | 18       | 3.39 |
| Quantitative                  |              | 18       | 156  |
| TOEFL Fall 2012 No            | ew Enrolled  | <u>N</u> | Avg. |
| Internet Scale                |              | 14       | 92   |
| <b>Enrollment End of Term</b> |              |          |      |
| Term                          |              |          |      |
| Summer 2012                   | On-Campu     | ıs       | 38   |
|                               | Off-Campi    | us       |      |
|                               | Tota         | 1        | 38   |
| Fall 2012                     | On-Campu     | ıs       | 80   |
|                               | Off-Campi    | us       |      |
|                               | Tota         | l        | 80   |