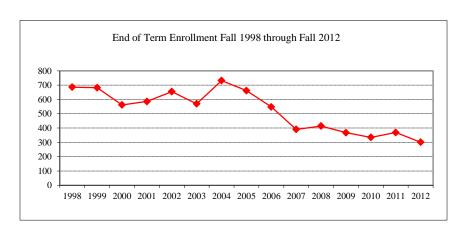

| New Fall 2012                       |                  |       |  |
|-------------------------------------|------------------|-------|--|
| Applications/Accepta                | ances/Enrollment | t     |  |
| Applications                        |                  | ##### |  |
| Accepted                            |                  | 403   |  |
| New Enrolled                        |                  | 214   |  |
| GPA Fall 2012 New                   | Enrolled N       | Avg.  |  |
|                                     | 214              | 3.58  |  |
| GRE Fall 2012 New                   | Enrolled         | Avg.  |  |
| Verbal                              | 139              | 153   |  |
| Writing                             | 139              | 4.08  |  |
| Quantitative                        | 139              | 151   |  |
| TOEFL Fall 2012 No                  | ew Enrolled N    | Avg.  |  |
| Internet Scale                      | 29               | 84    |  |
| Enrollment End of Term              |                  |       |  |
| Term                                |                  |       |  |
| Summer 2012                         | On-Campus        | 374   |  |
|                                     | Off-Campus       | 1     |  |
|                                     | Total            | 375   |  |
| Fall 2012                           | On-Campus        | 704   |  |
|                                     | Off-Campus       |       |  |
|                                     | Total            | 704   |  |
| Spring 2013                         | On-Campus        | 679   |  |
|                                     | Off-Campus       | 1     |  |
|                                     | Total            | 680   |  |
| Racial/Ethnic Designation Fall 2012 |                  |       |  |
| American Indian/                    | Alaskan Native   | 2     |  |
| Black or African                    | American         | 27    |  |
| Asian                               |                  | 17    |  |
| Hispanic                            |                  | 15    |  |
| Hawaiian or Paci                    | fic Islander     |       |  |
| White                               |                  | 538   |  |
| Two or more sele                    | ections          | 21    |  |
| No Response                         |                  | 12    |  |
| Non-Resident Ali                    | ien              | 72    |  |
| Gender Fall 2012                    |                  |       |  |
| Male                                |                  | 263   |  |
| Female                              |                  | 441   |  |
|                                     |                  |       |  |