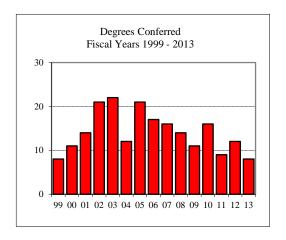

Degrees Conferred Fiscal Year 2013

Graduate Assistantships/Average Monthly Stipend
Employed by Department Fall 2012
Part-time 6 \$495
Full-time 35 \$958
Comparison (Full-Time)
Fall 2007 \$830
Fall 2012 \$958