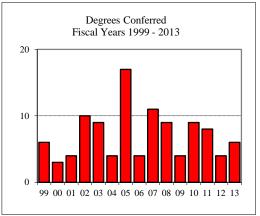

Non-Resident Alien

| Degrees Conferred Fis | scal Year 2013 | 3 |
|-----------------------|----------------|---|
| Term                  |                |   |
| Summer 2012           | Fall 2012      |   |

| Summer 2012       | Fall 2012 | Spring 2013 |
|-------------------|-----------|-------------|
| 1                 | 16        | 13          |
| Pagial/Ethnia Dag | ionotion  |             |