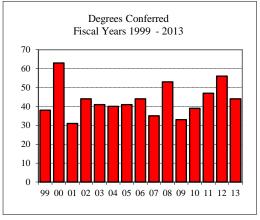

|             |
| Non-Resident Alien           | 2           |
| Gender                       |             |
| Male                         | 21          |
| Female                       | 23          |
| Type                         |             |
| MS                           | 44          |
|                              |             |
| Degree Option                |             |
| Culminating Experience       | 36          |
| Comprehensive Exam           |             |
| Thesis                       | 8           |
|                              |             |

Degrees Conferred Fiscal Year 2013

Graduate Assistantships/Average Monthly Stipend
Employed by Department Fall 2012
Part-time 6 \$495
Full-time 35 \$958
Comparison (Full-Time)
Fall 2007 \$830
Fall 2012 \$958







#### **INFORMATION SYSTEMS**

| llinois' first public uni     | versity      |          |      |
|-------------------------------|--------------|----------|------|
| New Fall 2012                 |              |          |      |
| Applications/Accepta          | ances/Enroll | ment     |      |
| Applications                  |              |          | 119  |
| Accepted                      |              |          | 71   |
| New Enrolled                  |              |          | 22   |
| GPA Fall 2012 New             | Enrolled     | <u>N</u> | Avg. |
|                               |              | 22       | 3.36 |
| GRE Fall 2012 New             | Enrolled     | <u>N</u> | Avg. |
| Verbal                        |              | 18       | 150  |
| Writing