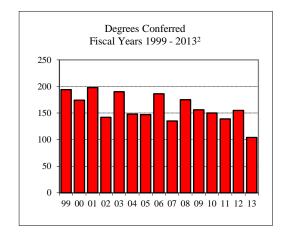

#### Degrees Conferred Fiscal Year 2013 Term

| Summer          | Fall 2012     | Spri      | ng 2013 |
|-----------------|---------------|-----------|---------|
| ###             | 55            |           | 169     |
| Racial/Ethnic I | Designation   |           |         |
| American II     | ndian/Alask   | an Native | 2       |
| Black or Af     | rican Amer    | ican      | 9       |
| Asian           |               |           | 5       |
| Hispanic        |               |           | 14      |
| Hawaiian o      | r Pacific Isl | ander     |         |
| White           |               |           | 219     |
| Two or mor      | e selections  | 8         | 1       |
| No Respons      | se            |           | 4       |
| Non-Reside      | nt Alien      |           | 31      |
| Gender          |               |           |         |
| Male            |               |           | 99      |
| Female          |               |           | 186     |
| Туре            |               |           |         |
| MA              | 40            | MCE       | 1       |
| MS              | 220           | MSCE      |         |
| MSW             | 24            |           |         |
| Degree Option   |               |           |         |
| Culminating     | g Experienc   | e         | 124     |
| Comprehen       | sive Exam     |           | 65      |