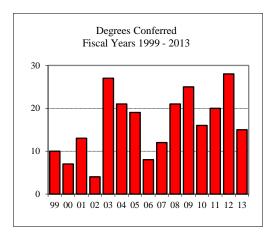

|
| Gender             |                |             |
| Male               |                | 6           |
| Female             |                | 9           |
| Type               |                |             |
| MS                 |                | 15          |
|                    |                |             |

#### Degree Option

16

16

| Culminating Experience |    |
|------------------------|----|
| Comprehensive Exam     | 15 |
| Thesis                 |    |

#### Graduate Assistantships/Average Monthly Stipend Employed by Department Fall 2012

| Part-time        | 1      | \$450 |
|------------------|--------|-------|
| Full-time        | 6      | \$900 |
| Comparison (Full | -Time) |       |
| Fall 2007        |        | \$775 |
| Fall 2012        |        | \$900 |







New Enrolled

GPA Fall 2012 New Enrolled

GMAT Fall 2012 New Enrolled

TOEFL Fall 2012 New Enrolled

Racial/Ethnic Designation Fall 2012

Hawaiian or Pacific Islander

Two or more selections

Non-Resident Alien

American Indian/Alaskan Native Black or African American

Accepted

Verbal

Total

Writing

Quantitative

Internet Scale

Summer 2012

**Enrollment End of Term** 

Fall 2012

Spring 2013

Asian

White

Hispanic

No Response

Gender Fall 2012

Male

Female

Term

Applications/Acceptances/Enrollment

29

27

26

Avg.

3.58

Avg.

29

34

5

3

--

3

28

28

20

20

1

27

15

13

Avg.

534

12

33

33

33

33

On-Campus

Off-Campus

On-Campus

Off-Campus

On-Campus Off-Campus Total

Total

Total

N

N

## COB ~ MASTERS PROGRAM

#### ACCOUNTANCY BS/MPA

| Degrees Conferred Fisc