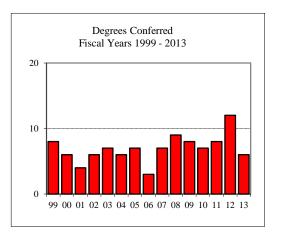

|             |
| No Response                  |           |             |
| Non-Resident A               | Alien     |             |
| Gender                       |           |             |
| Male                         |           |             |
| Female                       |           | 6           |
| Type                         |           |             |
| Spec. School Ps              | sychology | 6           |

#### Graduate Assistantships/Average Monthly Stipend Employed by Department Fall 2012

| 1             | - P        |       |
|---------------|------------|-------|
| Part-time     | 10         | \$500 |
| Full-time     |            | \$0   |
| Comparison (F | Full-Time) |       |
| Fall 2007     |            | \$0   |
| Fall 2012     |            | \$0   |





1



New Enrolled

GPA Fall 2012 New Enrolled

GRE Fall 2012 New Enrolled

TOEFL Fall 2012 New Enrolled

Racial/Ethnic Designation Fall 2012

Black or African American

Hawaiian or Pacific Islander

Two or more selections

Non-Resident Alien

American Indian/Alaskan Native

Accepted

Verbal

Writing

Ouantitative

Internet Scale

Summer 2012

Enrollment End of Term

Fall 2012

Spring 2013

Asian Hispanic

White

No Response

Gender Fall 2012

Male

Female

Term

Applications/Acceptances/Enrollment

208

73 29

Avg.

3.76

Avg. 153

4.25

148

Avg.

97

88

88

197

197

190

190

1

7

4

141

4

11

29

50

147

27

27

27

N

2

On-Campus

Off-Campus

On-Campus

Off-Campus

On-Campus

Off-Campus Total

Total

Total

# CAS ~ DOCTORAL PROGRAM

### COLLEGE TOTAL

| Degrees Conferred Fis