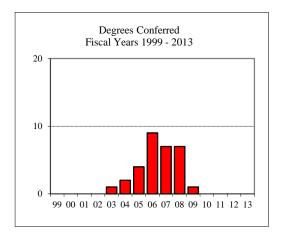

#### CAST ~ MASTERS PROGRAM

#### **AGRICULTURE**

| Degrees Conferred Fiscal Year 2013 |  |
|------------------------------------|--|
| Term                               |  |

| Summer 2012        | Fall 2012      | Spring 2013 |
|--------------------|----------------|-------------|
| 2                  | 3              | 3           |
| Racial/Ethnic Desi | gnation        |             |
| American India     | n/Alaskan Nat  | tive        |
| Black or Africa    | n American     |             |
| Asian              |                |             |
| Hispanic           |                | 2           |
| Hawaiian or Pa     | cific Islander |             |
| White              |                | 5           |
| Two or more se     | elections      |             |
| No Response        |                |             |
| Non-Resident A     | Alien          | 1           |
| Gender             |                |             |
| Male               |                | 3           |
| Female             |                | 5           |
| Type               |                |             |
| MS                 |                | 8           |