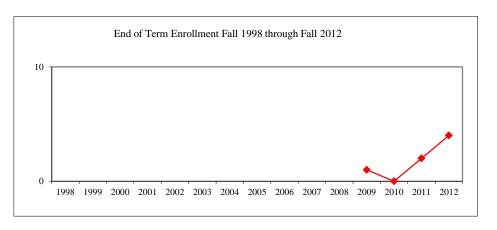

| Hawaiian or Pa         | cific Islander |             |
| White                  |                |             |
| Two or more selections |                |             |
| No Response            |                |             |
| Non-Resident A         | Alien          |             |
| Gender                 |                |             |
| Male                   |                |             |
| Female                 |                |             |
| Type                   |                |             |
| Post Masters Co        | ert.           |             |

| Part-time        |        | \$0 |
|------------------|--------|-----|
| Full-time        |        | \$0 |
| Comparison (Full | -Time) |     |
| Fall 2007        |        | \$0 |
| Fall 2012        |        | \$0 |







## SPECIAL EDUCATION

#### New Fall 2012

| Applications/Acceptances/Enrollment |          |      |
|-------------------------------------|----------|------|
| Applications                        |          |      |
| Accepted                            |          |      |
| New Enrolled                        |          |      |
| GPA Fall 2012 New Enrolled          | <u>N</u> | Avg  |
|                                     |          | 0.00 |
| GRE Fall 2012 New Enrolled          | <u>N</u> | Avg  |
| Verbal                              |          |      |
| Writing                             |          | 0.00 |
| Quantitative                        |          |      |
| TOEFL Fall 2012 New Enrolled        | <u>N</u> | Avg  |
| Internet Scale                      |          |      |