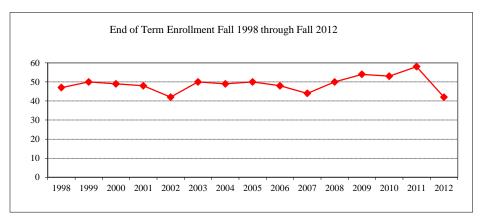

#### GRADUATE STUDENT & GENERAL FACTS ~ FALL 2012

| <b>Graduate Student Information</b> |        | <del></del>                           |              | Percent of Faculty who are Graduate Faculty     |
|-------------------------------------|--------|---------------------------------------|--------------|-------------------------------------------------|
| Graduate Student End of Term Enro   |        | Post Baccalaureate                    | 15           | 57.2%                                           |
| On-Campus                           | 2,323  | Masters                               | 722          |                                                 |
| Off-Campus                          | 209    | Post Masters Certificates             | 3            | Milner Library Holdings                         |
| Total                               | 2,532  | IBHE Approved Certificates            | 6            | Volumes 1,622,355                               |
|                                     |        | Doctoral                              | 51           | Printed and electronic periodicals 83,375       |
| Graduate Enrollment by Gender       |        | Total                                 | 797          |                                                 |
| Male                                | 909    | Non-IBHE Approved Cert. Awarded       | 66           | Research and Sponsored Programs (FY 12)         |
| Female                              | 1,623  |                                       |              | Proposals Awarded 239                           |
|                                     |        | Graduate Assistantships               |              | Funds Awarded 25.6 million                      |
| Enrollment by Racial/Ethnic Design  | ation  | Within Academic Departments           | 692          |                                                 |
| American Indian/Alaskan Native      | 5      | Other Assistantships                  | 212          | Fall 12 Graduate Tuition & Fees Per Credit Hour |
| Black or African American           | 107    | •                                     |              | Resident                                        |
| Asian                               | 42     | Graduate Student Average Monthly Stip | <u>oends</u> | Non-Resident                                    |
| Hispanic                            | 59     | Masters (full-time)                   | \$1,009      |                                                 |
| Hawaiian or Pacific Islander        |        | Doctoral (full-time)                  | \$1,608      | Fiscal Year 2012 Operating Expenditures         |
| White                               | 1,973  |                                       |              | University \$402.1 million                      |
| Two or more selections              | 70     | <b>General Facts</b>                  |              | ·                                               |
| No Response                         | 37     | All Living Alumni (Undergraduate & G  | raduate)     | University Accreditation Agencies               |
| Non-Resident Alien                  | 239    | Illinois                              | 120,621      | Illinois State University is accredited by the  |
|                                     |        | Other U.S. States                     | 43,308       | Higher Learning Commission of the North         |
| Applications, Acceptances, & Enrol  | lments | Foreign Countries                     | 948          | Central Association of Colleges and Schools.    |
| Applications                        | 2,406  | Locations Unknown                     | 21,080       | All teacher preparation programs are accredited |
| Acceptances                         | 1,139  |                                       | •            | by the National Council for Accreditation of    |
| New Enrollments                     | 698    | University Employees                  |              | Teacher Education and are certified by the      |
| Yield Rate (Accepted/Applied)       | 47%    | Departmental Faculty                  | 1,212        | Illinois State Board of Education. A number of  |
| Show Rate                           | 61%    | Non-Departmental Faculty              | 41           | programs hold discipline-based accreditation.   |
|                                     |        | Library                               | 29           | The University holds institutional memberships  |
| New Graduate Student Profile        |        | Lab School                            | 112          | in the American Council of Education, the       |
| Mean Master's Entering GPA          | 3.55   | Managerial/Administrative             | 66           | *                                               |
| Mean Doctoral Entering GPA          | 3.76   | Professional                          | 694          | American Association of Colleges for Teacher    |
|                                     |        | Civil Service                         | 1,409        | Education, and the Council of Graduate          |
| Student Financial Aid               |        | Total                                 | 3,563        | Schools of the United States.                   |
| Graduate students received          |        | ***                                   | - ,          |                                                 |

#### ON AND OFF CAMPUS END OF TERM ENROLLMENT ~ FALL 2012

|                             | Average Age  |                  |                           |  |  |  |  |
|-----------------------------|--------------|------------------|---------------------------|--|--|--|--|
| <u>Level</u>                | as of 9/1/12 | <b>Headcount</b> | $\overline{\text{FTE}}^1$ |  |  |  |  |
| Master's                    | 28.6         | 1,735            | 1,460                     |  |  |  |  |
| IBHE Approved Certificate   | 32.3         | 40               | 29                        |  |  |  |  |
| Doctoral                    | 36.6         | 429              | 293                       |  |  |  |  |
| Non-Degree Seeking Students | 36.1         | 328              | 134                       |  |  |  |  |
| Total                       | 31.0         | 2,532            | 1,916                     |  |  |  |  |