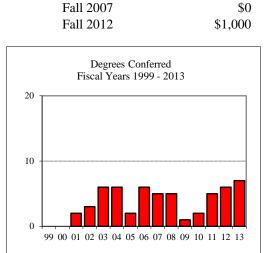

| New Fall 2012                       |                  |       |  |
|-------------------------------------|------------------|-------|--|
| Applications/Accepta                | ances/Enrollment | t     |  |
| Applications                        |                  | ##### |  |
| Accepted                            |                  | 403   |  |
| New Enrolled                        |                  | 214   |  |
| GPA Fall 2012 New                   | Enrolled N       | Avg.  |  |
|                                     | 214              | 3.58  |  |
| GRE Fall 2012 New                   | Enrolled         | Avg.  |  |
| Verbal                              | 139              | 153   |  |
| Writing                             | 139              | 4.08  |  |
| Quantitative                        | 139              | 151   |  |
| TOEFL Fall 2012 No                  | ew Enrolled N    | Avg.  |  |
| Internet Scale                      | 29               | 84    |  |
| Enrollment End of Term              |                  |       |  |
| Term                                |                  |       |  |
| Summer 2012                         | On-Campus        | 374   |  |
|                                     | Off-Campus       | 1     |  |
|                                     | Total            | 375   |  |
| Fall 2012                           | On-Campus        | 704   |  |
|                                     | Off-Campus       |       |  |
|                                     | Total            | 704   |  |
| Spring 2013                         | On-Campus        | 679   |  |
|                                     | Off-Campus       | 1     |  |
|                                     | Total            | 680   |  |
| Racial/Ethnic Designation Fall 2012 |                  |       |  |
| American Indian/                    | Alaskan Native   | 2     |  |
| Black or African                    | American         | 27    |  |
| Asian                               |                  | 17    |  |
| Hispanic                            |                  | 15    |  |
| Hawaiian or Paci                    | fic Islander     |       |  |
| White                               |                  | 538   |  |
| Two or more sele                    | ections          | 21    |  |
| No Response                         |                  | 12    |  |
| Non-Resident Ali                    | ien              | 72    |  |
| Gender Fall 2012                    |                  |       |  |
| Male                                |                  | 263   |  |
| Female                              |                  | 441   |  |
|                                     |                  |       |  |

#### Degrees Conferred Fiscal Year 2013 Term

| Summer          | Fall 2012     | Spri      | ng 2013 |
|-----------------|---------------|-----------|---------|
| ###             | 55            |           | 169     |
| Racial/Ethnic I | Designation   |           |         |
| American II     | ndian/Alask   | an Native | 2       |
| Black or Af     | rican Amer    | ican      | 9       |
| Asian           |               |           | 5       |
| Hispanic        |               |           | 14      |
| Hawaiian o      | r Pacific Isl | ander     |         |
| White           |               |           | 219     |
| Two or mor      | e selections  | 8         | 1       |
| No Respons      | se            |           | 4       |
| Non-Reside      | nt Alien      |           | 31      |
| Gender          |               |           |         |
| Male            |               |           | 99      |
| Female          |               |           | 186     |
| Туре            |               |           |         |
| MA              | 40            | MCE       | 1       |
| MS              | 220           | MSCE      |         |
| MSW             | 24            |           |         |
| Degree Option   |               |           |         |
| Culminating     | g Experienc   | e         | 124     |
| Comprehen       | sive Exam     |           | 65      |

#### Graduate Assistantships/Average Monthly Stipend Employed by Department Fall 2012

| Part-time      | 116      | \$604   |
|----------------|----------|---------|
| Full-time      | 173      | \$1,046 |
| Comparison (Fu | ll-Time) |         |
| Fall 2007      |          | \$1,023 |
| Fall 2012      |          | \$1,046 |