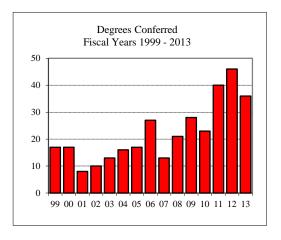

#### **INFORMATION SYSTEMS**

| llinois' first public uni     | versity      |          |      |
|-------------------------------|--------------|----------|------|
| New Fall 2012                 |              |          |      |
| Applications/Accepta          | ances/Enroll | ment     |      |
| Applications                  |              |          | 119  |
| Accepted                      |              |          | 71   |
| New Enrolled                  |              |          | 22   |
| GPA Fall 2012 New             | Enrolled     | <u>N</u> | Avg. |
|                               |              | 22       | 3.36 |
| GRE Fall 2012 New             | Enrolled     | <u>N</u> | Avg. |
| Verbal                        |              | 18       | 150  |
| Writing                       |              | 18       | 3.39 |
| Quantitative                  |              | 18       | 156  |
| TOEFL Fall 2012 No            | ew Enrolled  | <u>N</u> | Avg. |
| Internet Scale                |              | 14       | 92   |
| <b>Enrollment End of Term</b> |              |          |      |
| Term                          |              |          |      |
| Summer 2012                   | On-Campu     | ıs       | 38   |
|                               | Off-Campi    | us       |      |
|                               | Tota         | 1        | 38   |
| Fall 2012                     | On-Campu     | ıs       | 80   |
|                               | Off-Campi    | us       |      |
|                               | Tota         | l        | 80   |

| Summer 2012       | Fall 2012 | Spring 2013 |
|-------------------|-----------|-------------|
| 1                 | 16        | 13          |
| Pagial/Ethnia Dag | ionotion  |             |