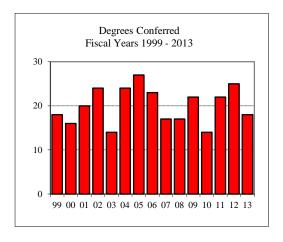

|
| Male                               | 1           |
| Female                             | 17          |
| Type                               |             |
| MA                                 | 1           |
| MS                                 | 17          |
| Degree Option                      |             |
| Culminating Experience             | 11          |
| Comprehensive Exam                 |             |
| Thesis                             | 7           |

#### Graduate Assistantships/Average Monthly Stipend Employed by Department Fall 2012

| Part-time       | 23      | \$425 |
|-----------------|---------|-------|
| Full-time       | 2       | \$850 |
| Comparison (Ful | l-Time) |       |
| Fall 2007       |         | \$705 |
| Fall 2012       |         | \$850 |







#### **TECHNOLOGY**

| New Fall 2012                |                                         |          |      |
|------------------------------|-----------------------------------------|----------|------|
| Applications/Accept          | tances/Enroll                           | ment     |      |
| Applications                 |                                         |          | 28   |
| Accepted                     |                                         |          | 17   |
| New Enrolled                 |                                         |          | 12   |
| GPA Fall 2012 New            | Enrolled                                | <u>N</u> | Avg. |
|                              |                                         | 11       | 3.42 |
| GRE Fall 2012 New