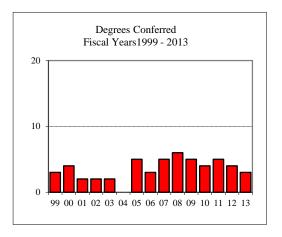

merican  |          |      |
| Asian                               |           |          |      |
| Hispanic                            |           |          |      |
| Hawaiian or Pacific Islander        |           |          |      |

16

6

10

12

#### Degrees Conferred Fiscal Year 2013 Term Spring 2013 Summer 2012 Fall 2012 1 Racial/Ethnic Designation American Indian/Alaskan Native Black or African American Asian Hispanic Hawaiian or Pacific Islander White Two or more selections No Response Non-Resident Alien 2 Gender Male Female 2 Type 3 PhD

# Graduate Assistantships/Average Monthly Stipend Employed by Department Fall 2012 Part-time -- \$0 Full-time 19 \$2,094 Comparison (Full-Time)

| 1         | /       |
|-----------|---------|
| Fall 2007 | \$1,737 |
| Fall 2012 | \$2,094 |







New Enrolled

GPA Fall 2012 New Enrolled

GRE Fall 2012 New Enrolled

Accepted

Verbal

Writing

Applications/Acceptances/Enrollment

75 25

10

Avg. 3.79

Avg.

156

4.50

Type

PhD

## CAS ~ DOCTORAL PROGRAM

#### **ENGLISH STUDIES**

## Degrees Conferred Fiscal Year 2013 Term

| Summer 2012        | Fall 2012 | Spring 201 |
|--------------------|-----------|------------|
| 3                  | 5         | 5          |
| Racial/Ethnic Desi |           |            |

| Racial/Ethnic Designation      |   |
|--------------------------------|---|
| American Indian/Alaskan Native |   |
| Black or African American      |   |
| Asian                          |   |
| Hispanic                       |   |
| Hawaiian or Pacific Islander   |   |
| White                          | 9 |
| Two or