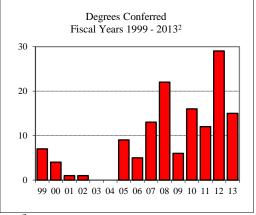

| Summer 2012       | Fall 2012 | Spring 2013 |
|-------------------|-----------|-------------|
| 1                 | 16        | 13          |
| Pagial/Ethnia Dag | ionotion  |             |

#### R

| Racial/Ethnic Designation      |    |
|--------------------------------|----|
| American Indian/Alaskan Native |    |
| Black or African American      | 1  |
| Asian                          | 1  |
| Hispanic                       | 1  |
| Hawaiian or Pacific Islander   |    |
| White                          | 8  |
| Two or more selections         | 1  |
| No Response                    | 2  |
| Non-Resident Alien             | 16 |
| Gender                         |    |
| Male                           | 21 |
| Female                         | 9  |
| Type                           |    |
| MS                             | 30 |

#### Degree Option

| Culminating Experience | 28 |
|------------------------|----|
| Comprehensive Exam     |    |
| Thesis                 | 2  |

#### Graduate Assistantships/Average Monthly Stipend Employed by Department Fall 2012

|                 | F       |       |
|-----------------|---------|-------|
| Part-time       | 6       | \$480 |
| Full-time       | 11      | \$961 |
| Comparison (Ful | l-Time) |       |
| Fall 2007       |         | \$893 |
| Fall 2012       |         | \$961 |