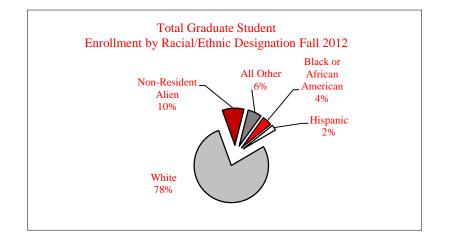

#### GRADUATE STUDENT & GENERAL FACTS ~ FALL 2012

| <b>Graduate Student Information</b> |        | <del></del>                           |              | Percent of Faculty who are Graduate Faculty     |
|-------------------------------------|--------|---------------------------------------|--------------|-------------------------------------------------|
| Graduate Student End of Term Enro   |        | Post Baccalaureate                    | 15           | 57.2%                                           |
| On-Campus                           | 2,323  | Masters                               | 722          |                                                 |
| Off-Campus                          | 209    | Post Masters Certificates             | 3            | Milner Library Holdings                         |
| Total                               | 2,532  | IBHE Approved Certificates            | 6            | Volumes 1,622,355                               |
|                                     |        | Doctoral                              | 51           | Printed and electronic periodicals 83,375       |
| Graduate Enrollment by Gender       |        | Total                                 | 797          |                                                 |
| Male                                | 909    | Non-IBHE Approved Cert. Awarded       | 66           | Research and Sponsored Programs (FY 12)         |
| Female                              | 1,623  |                                       |              | Proposals Awarded 239                           |
|                                     |        | Graduate Assistantships               |              | Funds Awarded 25.6 million                      |
| Enrollment by Racial/Ethnic Design  | ation  | Within Academic Departments           | 692          |                                                 |
| American Indian/Alaskan Native      | 5      | Other Assistantships                  | 212          | Fall 12 Graduate Tuition & Fees Per Credit Hour |
| Black or African American           | 107    | •                                     |              | Resident                                        |
| Asian                               | 42     | Graduate Student Average Monthly Stip | <u>oends</u> | Non-Resident                                    |
| Hispanic                            | 59     | Masters (full-time)                   | \$1,009      |                                                 |
| Hawaiian or Pacific Islander        |        | Doctoral (full-time)                  | \$1,608      | Fiscal Year 2012 Operating Expenditures         |
| White                               | 1,973  |                                       |              | University \$402.1 million                      |
| Two or more selections              | 70     | <b>General Facts</b>                  |              | ·                                               |
| No Response                         | 37     | All Living Alumni (Undergraduate & G  | raduate)     | University Accreditation Agencies               |
| Non-Resident Alien                  | 239    | Illinois                              | 120,621      | Illinois State University is accredited by the  |
|                                     |        | Other U.S. States                     | 43,308       | Higher Learning Commission of the North         |
| Applications, Acceptances, & Enrol  | lments | Foreign Countries                     | 948          | Central Association of Colleges and Schools.    |
| Applications                        | 2,406  | Locations Unknown                     | 21,080       | All teacher preparation programs are accredited |
| Acceptances                         | 1,139  |                                       | •            | by the National Council for Accreditation of    |
| New Enrollments                     | 698    | University Employees                  |              | Teacher Education and are certified by the      |
| Yield Rate (Accepted/Applied)       | 47%    | Departmental Faculty                  | 1,212        | Illinois State Board of Education. A number of  |
| Show Rate                           | 61%    | Non-Departmental Faculty              | 41           | programs hold discipline-based accreditation.   |
|                                     |        | Library                               | 29           | The University holds institutional memberships  |
| New Graduate Student Profile        |        | Lab School                            | 112          | in the American Council of Education, the       |
| Mean Master's Entering GPA          | 3.55   | Managerial/Administrative             | 66           | *                                               |
| Mean Doctoral Entering GPA          | 3.76   | Professional                          | 694          | American Association of Colleges for Teacher    |
|                                     |        | Civil Service                         | 1,409        | Education, and the Council of Graduate          |
| Student Financial Aid               |        | Total                                 | 3,563        | Schools of the United States.                   |
| Graduate students received          |        | ***                                   | - ,          |                                                 |

Graduate Students by Level Fall 2012

NonDegree
13%
Certificate
2%

Master's
68%

<sup>&</sup>lt;sup>1</sup> Graduate Level Full-time Equivalency (FTE) is based on 9 hours.

| Racial/Ethnic Designation      | On-Campus | Off-Campus |
|--------------------------------|-----------|------------|
| American Indian/Alaskan Native | 5         |            |
| Black or African American      | 97        | 10         |
| Asian                          | 40        | 2          |
| Hispanic                       | 53        | 6          |
| Hawaiian or Pacific Islander   |           |            |
| White                          | 1,790     | 183        |
| Two or more selections         | 67        | 3          |
| No Response                    | 35        | 2          |
| Non-Resident Alien             | 236       | 3          |
| Total                          | 2,323     | 209        |