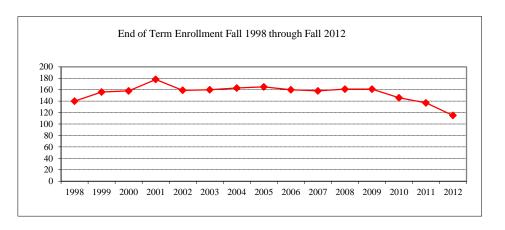

#### GRADUATE STUDENT & GENERAL FACTS ~ FALL 2012

| <b>Graduate Student Information</b> |        | <del></del>                           |              | Percent of Faculty who are Graduate Faculty     |
|-------------------------------------|--------|---------------------------------------|--------------|-------------------------------------------------|
| Graduate Student End of Term Enro   |        | Post Baccalaureate                    | 15           | 57.2%                                           |
| On-Campus                           | 2,323  | Masters                               | 722          |                                                 |
| Off-Campus                          | 209    | Post Masters Certificates             | 3            | Milner Library Holdings                         |
| Total                               | 2,532  | IBHE Approved Certificates            | 6            | Volumes 1,622,355                               |
|                                     |        | Doctoral                              | 51           | Printed and electronic periodicals 83,375       |
| Graduate Enrollment by Gender       |        | Total                                 | 797          |                                                 |
| Male                                | 909    | Non-IBHE Approved Cert. Awarded       | 66           | Research and Sponsored Programs (FY 12)         |
| Female                              | 1,623  |                                       |              | Proposals Awarded 239                           |
|                                     |        | Graduate Assistantships               |              | Funds Awarded 25.6 million                      |
| Enrollment by Racial/Ethnic Design  | ation  | Within Academic Departments           | 692          |                                                 |
| American Indian/Alaskan Native      | 5      | Other Assistantships                  | 212          | Fall 12 Graduate Tuition & Fees Per Credit Hour |
| Black or African American           | 107    | •                                     |              | Resident                                        |
| Asian                               | 42     | Graduate Student Average Monthly Stip | <u>oends</u> | Non-Resident                                    |
| Hispanic                            | 59     | Masters (full-time)                   | \$1,009      |                                                 |
| Hawaiian or Pacific Islander        |        | Doctoral (full-time)                  | \$1,608      | Fiscal Year 2012 Operating Expenditures         |
| White                               | 1,973  |                                       |              | University \$402.1 million                      |
| Two or more selections              | 70     | <b>General Facts</b>                  |              | ·                                               |
| No Response                         | 37     | All Living Alumni (Undergraduate & G  | raduate)     | University Accreditation Agencies               |
| Non-Resident Alien                  | 239    | Illinois                              | 120,621      | Illinois State University is accredited by the  |
|                                     |        | Other U.S. States                     | 43,308       | Higher Learning Commission of the North         |
| Applications, Acceptances, & Enrol  | lments | Foreign Countries                     | 948          | Central Association of Colleges and Schools.    |
| Applications                        | 2,406  | Locations Unknown                     | 21,080       | All teacher preparation programs are accredited |
| Acceptances                         | 1,139  |                                       | •            | by the National Council for Accreditation of    |
| New Enrollments                     | 698    | University Employees                  |              | Teacher Education and are certified by the      |
| Yield Rate (Accepted/Applied)       | 47%    | Departmental Faculty                  | 1,212        | Illinois State Board of Education. A number of  |
| Show Rate                           | 61%    | Non-Departmental Faculty              | 41           | programs hold discipline-based accreditation.   |
|                                     |        | Library                               | 29           | The University holds institutional memberships  |
| New Graduate Student Profile        |        | Lab School                            | 112          | in the American Council of Education, the       |
| Mean Master's Entering GPA          | 3.55   | Managerial/Administrative             | 66           | *                                               |
| Mean Doctoral Entering GPA          | 3.76   | Professional                          | 694          | American Association of Colleges for Teacher    |
|                                     |        | Civil Service                         | 1,409        | Education, and the Council of Graduate          |
| Student Financial Aid               |        | Total                                 | 3,563        | Schools of the United States.                   |
| Graduate students received          |        | ***                                   | - ,          |                                                 |

#### ON AND OFF CAMPUS END OF TERM ENROLLMENT ~ FALL 2012

|                             | Average Age  |                  |                           |  |  |  |  |
|-----------------------------|--------------|------------------|---------------------------|--|--|--|--|
| <u>Level</u>                | as of 9/1/12 | <b>Headcount</b> | $\overline{\text{FTE}}^1$ |  |  |  |  |
| Master's                    | 28.6         | 1,735            | 1,460                     |  |  |  |  |
| IBHE Approved Certificate   | 32.3         | 40               | 29                        |  |  |  |  |
| Doctoral                    | 36.6         | 429              | 293                       |  |  |  |  |
| Non-Degree Seeking Students | 36.1         | 328              | 134                       |  |  |  |  |
| Total                       | 31.0         | 2,532            | 1,916                     |  |  |  |  |