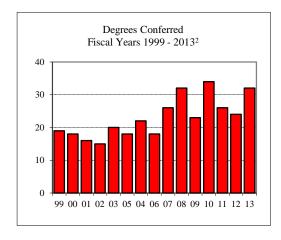

No Response        |                | 3           |
| Non-Resident A     | Alien          | 7           |
| Gender             |                |             |
| Male               |                | 9           |
| Female             |                | 23          |
| Type               |                |             |
| PhD                |                | 24          |
| DA                 |                | 8           |

#### Graduate Assistantships/Average Monthly Stipend Employed by Department Fall 2012

| 1 2             | ı       |         |
|-----------------|---------|---------|
| Part-time       | 28      | \$701   |
| Full-time       | 83      | \$1,679 |
| Comparison (Ful | l-Time) |         |
| Fall 2007       |         | \$1,525 |
| Fall 2012       |         | \$1,679 |



GRADUATE SCHOOL DATABOOK 2013

<sup>2</sup>FY 99-03 include History



<sup>&</sup>lt;sup>1</sup> Falls 93-03 Include History



White

No Response Non-Resident Alien

Gender Fall 2012 Male

Female

Two or more selections

## CAS ~ DOCTORAL PROGRAM

#### **BIOLOGICAL SCIENCES**

| New Fall 2012                       |           |          |      |
|-------------------------------------|-----------|----------|------|
| Applications/Acceptances/Enrollment |           |          |      |
| Applications                        |           |          | 34   |
| Accepted                            |           |          | 7    |
| New Enrolled                        |           |          | 3    |
| GPA Fall 2012 New                   | Enrolled  | <u>N</u> | Avg. |
|