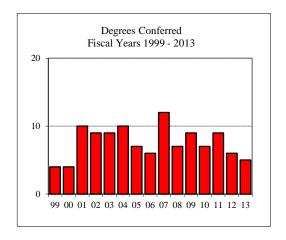

| Non-Resident Alien                |             |
| Gender                            |             |
| Male                              | 1           |
| Female                            | 4           |
| Type                              |             |
| MA                                | 1           |
| MS                                | 4           |
| Degree Option                     |             |
| Culminating Experience            |             |
| Comprehensive Exam                | 2           |
| Thesis                            | 3           |
|                                   |             |

# Graduate Assistantships/Average Monthly Stipend Employed by Department Fall 2012 Part-time -- \$0 Full-time 8 \$848 Comparison (Full-Time)

Fall 2007 \$855 Fall 2012 \$848







COLLEGE TOTAL

| <b>.</b> . | ew   | T - 1 | 1 7/ | 110   |
|------------|------|-------|------|-------|
|            |      |       |      |       |
| 13         | C 77 | 1 aı  | 1 4  | J 1 4 |
|            |      |       |      |       |

| New Fall 2012                       |                  |       |  |
|-------------------------------------|------------------|-------|--|
| Applications/Accepta                | ances/Enrollment | t     |  |
| Applications                        |                  | ##### |  |
| Accepted                            |                  | 403   |  |
| New Enrolled                        |                  | 214   |  |
| GPA Fall 2012 New                   | Enrolled N       | Avg.  |  |
|                                     | 214              | 3.58