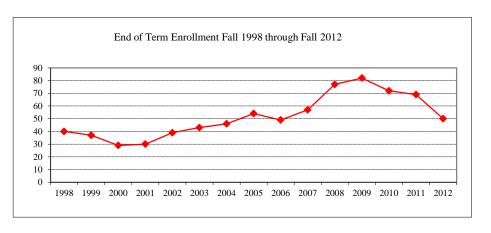

selections             |             |
| No Response                        |             |
| Non-Resident Alien                 | 5           |
| Gender                             |             |
| Male                               | 13          |
| Female                             | 14          |
| Type                               |             |
| MS                                 | 27          |
| Degree Option                      |             |
| Culminating Experience             | 2           |
| Comprehensive Exam                 | 24          |
| Thesis                             | 1           |

# Graduate Assistantships/Average Monthly Stipend Employed by Department Fall 2012 Part-time 8 \$453 Full-time 4 \$906 Comparison (Full-Time) Fall 2007 \$880 Fall 2012 \$906







Fall 2012

Spring 2013

Asian

White

No Response

Gender Fall 2012 Male

Female

Hispanic

Racial/Ethnic Designation Fall 2012 American Indian/Alaskan Native

Black or African American

Hawaiian or Pacific Islander

Two or more selections

Non-Resident Alien

#### CAST ~ MASTERS PROGRAM

#### KINESIOLOGY & RECREATION

| versity     |                                                   |                                                |
|-------------|---------------------------------------------------|------------------------------------------------|
|             |                                                   |                                                |
| nces/Enroll | ment                                              |                                                |
|