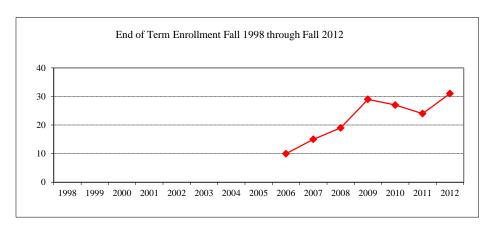

|
| Alien          | 1                                                |
|                |                                                  |
|                | 2                                                |
|                | 6                                                |
|                |                                                  |
|                | 8                                                |
|                | 8 gnation n/Alaskan Na n American cific Islander |

#### Graduate Assistantships/Average Monthly Stipend Employed by Department Fall 2012

| Part-time        |        | \$0 |
|------------------|--------|-----|
| Full-time        |        | \$0 |
| Comparison (Full | -Time) |     |
| Fall 2007        |        | \$0 |
| Fall 2012        |        | \$0 |





5



## COB ~ MASTERS PROGRAM

COLLEGE TOTAL

#### New Fall 2012

| Applications/Accept     | tances/Enroll  | ment     |             |
|-------------------------|----------------|----------|-------------|
| Applications            |                |          | 147         |
| Accepted                |                |          | 97          |
| New Enrolled            |                |          | 78          |
| GPA Fall 2012 New       | Enrolled       | <u>N</u> | Avg.        |
| C) ( A TE E 11 2012 ) Y |                | 59       | 3.43        |
| GMAT Fall 2012 No       | ew Enrolled    | <u>N</u> | Avg.        |
| Verbal                  |                | 86       | 29          |
| Quantitative            |                | 86       | 34          |
| Total                   |