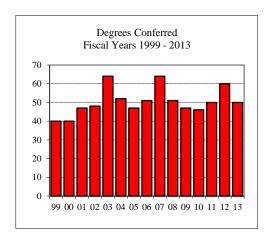

#### CAST ~ MASTERS PROGRAM

#### KINESIOLOGY & RECREATION

| versity     |                                                   |                                                |
|-------------|---------------------------------------------------|------------------------------------------------|
|             |                                                   |                                                |
| nces/Enroll | ment                                              |                                                |
|             |                                                   | 198                                            |
|             |                                                   | 90                                             |
|             |                                                   | 59                                             |
| Enrolled    | <u>N</u>                                          | Avg.                                           |
|             | 59                                                | 3.60                                           |
| Enrolled    | <u>N</u>                                          | Avg.                                           |
|             | 54                                                | 151                                            |
|             | 54                                                | 3.91                                           |
|             | 54                                                | 149                                            |
| w Enrolled  | <u>N</u>                                          | Avg.                                           |
|             | 1                                                 | 102                                            |
|             |                                                   |                                                |
|             |                                                   |                                                |
| On-Campu    | IS                                                | 14                                             |
| Off-Campi   | us                                                |                                                |
| Total       | l                                                 | 14                                             |
|             | nces/Enroll Enrolled Enrolled W Enrolled On-Campu | Enrolled N 59 Enrolled N 54 54 54 w Enrolled N |

117

117

110

110

--

--

5

1

103

4

4

54

63

On-Campus
Off-Campus

On-Campus

Off-Campus

Total

Total

| Term                         |             |
|------------------------------|-------------|
| Summer 2012 Fall 2012        | Spring 2013 |
| 3 7                          | 34          |
| Racial/Ethnic Designation    |             |
| American Indian/Alaskan Nat  | tive        |
| Black or African American    | 2           |
| Asian                        | 1           |
| Hispanic                     | 1           |
| Hawaiian or Pacific Islander |             |
| White                        | 38          |
| Two or more selections       |             |
| No Response                  |             |
| Non-Resident Alien           | 2           |
| Gender                       |             |
| Male                         | 21          |
| Female                       | 23          |
| Type                         |             |
| MS                           | 44          |
|                              |             |
| Degree Option                |             |
| Culminating Experience       | 36          |
| Comprehensive Exam           |             |
| Thesis                       | 8           |
|                              |             |

Degrees Conferred Fiscal Year 2013

Graduate Assistantships/Average Monthly Stipend
Employed by Department Fall 2012
Part-time 6 \$495
Full-time 35 \$958
Comparison (Full-Time)
Fall 2007 \$830
Fall 2012 \$958