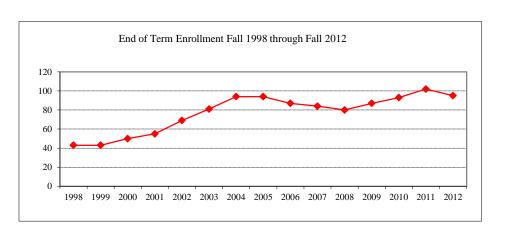

#### **INFORMATION SYSTEMS**

| llinois' first public uni     | versity      |          |      |
|-------------------------------|--------------|----------|------|
| New Fall 2012                 |              |          |      |
| Applications/Accepta          | ances/Enroll | ment     |      |
| Applications                  |              |          | 119  |
| Accepted                      |              |          | 71   |
| New Enrolled                  |              |          | 22   |
| GPA Fall 2012 New             | Enrolled     | <u>N</u> | Avg. |
|                               |              | 22       | 3.36 |
| GRE Fall 2012 New             | Enrolled     | <u>N</u> | Avg. |
| Verbal                        |              | 18       | 150  |
| Writing                       |              | 18       | 3.39 |
| Quantitative                  |              | 18       | 156  |
| TOEFL Fall 2012 No            | ew Enrolled  | <u>N</u> | Avg. |
| Internet Scale                |              | 14       | 92   |
| <b>Enrollment End of Term</b> |              |          |      |
| Term                          |              |          |      |
| Summer 2012                   | On-Campu     | ıs       | 38   |
|                               | Off-Campi    | us       |      |
|                               | Tota         | 1        | 38   |
| Fall 2012                     | On-Campu     | ıs       | 80   |
|                               | Off-Campi    | us       |      |
|                               | Tota         | l        | 80   |

On-Campus

Off-Campus

Total

70

--

70

4

30