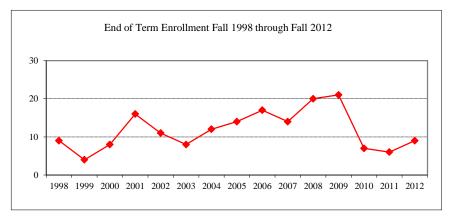

|                |            |  |
|       |                                                                             | 1              |            |  |
| 1     | 99 00 01 02 03 04 05                                                        | 06 07 08 00 14 | ) 11 12 12 |  |
| 2     | 99 00 01 02 03 04 03                                                        | 00 07 00 09 10 | 7 11 12 13 |  |
| l     |                                                                             |                |            |  |
| 3     |                                                                             |                |            |  |
| 3     |                                                                             |                |            |  |





#### MASTER OF FINE ARTS - THEATRE

Graduate Assistantships/Average Monthly Employed by Department Fall 2012

| New Fall 2012          |               |          |      |
|------------------------|---------------|----------|------|
| Applications/Accepta   | ances/Enrollr | nent     |      |
| Applications           |               |          | 41   |
| Accepted               |               |          | 10   |
| New Enrolled           |               |          | 10   |
| GPA Fall 2012 New      | Enrolled      | <u>N</u> | Avg. |
|                        |               | 9        | 3.43 |
| GRE Fall 2012 New      | Enrolled      | <u>N</u> | Avg. |
| Verbal                 |               |          |      |
| Writing                |               |          | 0.00 |
| Quantitative