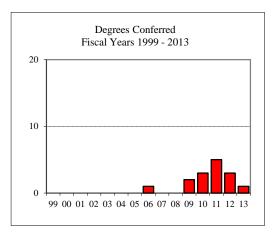

|
| White              |                | 1           |
| Two or more se     | elections      |             |
| No Response        |                |             |
| Non-Resident A     | Alien          |             |
| Gender             |                |             |
| Male               |                | 1           |
| Female             |                |             |
| Type               |                |             |
| Post Masters Co    | ert.           | 1           |

#### Graduate Assistantships/Average Monthly Stipend Employed by Department Fall 2012

| Part-time        |        | \$0 |
|------------------|--------|-----|
| Full-time        |        | \$0 |
| Comparison (Full | -Time) |     |
| Fall 2007        |        | \$0 |
| Fall 2012        |        | \$0 |





#### GRADUATE SCHOOL DATABOOK 2013



#### SUPERINTENDENT ENDORSEMENT

#### New Fall 2012

| Applications/Acceptances/Enrollment |              |      |
|-------------------------------------|--------------|------|
| Applications                        |              | 1    |
| Accepted                            |              | 1    |
| New Enrolled                        |              | 1    |
| GPA Fall 2012 New Enrolled          | <u>N</u>     | Avg. |
|                                     | 1            | 4.00 |
| GRE Fall 2012 New Enrolled          | <u>N</u>     | Avg. |
| Verbal                              | 1            | 162  |
| Writing                             | 1            | 4.50 |
| Quantitative                        | 1            | 154  |
| TOEFL Fall 2012 New E