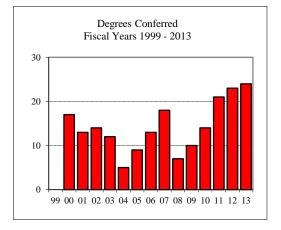

#### Degrees Conferred Fiscal Year 2013

#### Term

| 1 erm              |                |             |
|--------------------|----------------|-------------|
| Summer 2012        | Fall 2012      | Spring 2013 |
| 11                 | 44             | 77          |
| Racial/Ethnic Desi | gnation        |             |
| American India     | n/Alaskan Nat  | tive        |
| Black or Africa    | n American     | 5           |
| Asian              |                | 4           |
| Hispanic           |                | 4           |
| Hawaiian or Pa     | cific Islander |             |
| White              |                | 89          |
| Two or more se     | elections      | 1           |
| No Response        |                | 3           |
| Non-Resident A     | Alien          | 26          |
| Gender             |                |             |
| Male               |                | 60          |
| Female             |                | 72          |
| Type               |                |             |
| MA                 |                | 2           |
| MS                 |                | 130         |
| Degree Option      |                |             |
| Culminating Ex     | perience       | 77          |
| Comprehensive      | Exam           | 26          |
| Thesis             |                | 29          |