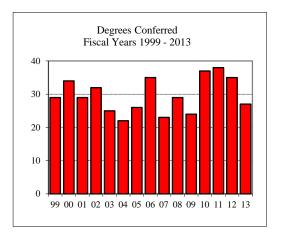

|             |  |  |
| Non-Resident Alien                 |             |  |  |
| Gender                             |             |  |  |
| Male                               | 9           |  |  |
| Female                             | 18          |  |  |
| Type                               |             |  |  |
| MA                                 | 2           |  |  |
| MS                                 | 25          |  |  |
| Degree Option                      |             |  |  |
| Culminating Experience             | 16          |  |  |
| Comprehensive Exam                 |             |  |  |

# Graduate Assistantships/Average Monthly Stipend Employed by Department Fall 2012 Part-time -- \$0 Full-time 37 \$995 Comparison (Full-Time) Fall 2007 \$879 Fall 2012 \$995





11

Thesis

1

2

1

28



#### APPLIED ECONOMICS

| New Fall 2012          |                |          |      |
|------------------------|----------------|----------|------|
| Applications/Accep     | tances/Enroll  | ment     |      |
| Applications           |                |          | 62   |
| Accepted               |                |          | 36   |
| New Enrolled           |                |          | 18   |
| GPA Fall 2012 New      | Enrolled       | <u>N</u> | Avg. |
|                        |                | 18       | 3.32 |
| GRE Fall 2012 New      | Enrolled       | <u>N</u> | Avg. |
| Verbal                 |                | 15       | 152  |
| Writing                |                | 15       | 3.71 |
| Quantitative           |                | 15       | 156  |
|