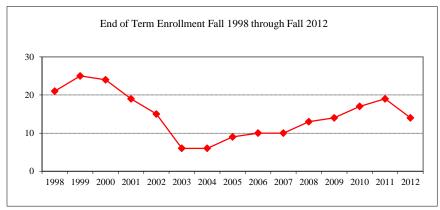

#### **INFORMATION SYSTEMS**

| llinois' first public uni     | versity      |          |      |
|-------------------------------|--------------|----------|------|
| New Fall 2012                 |              |          |      |
| Applications/Accepta          | ances/Enroll | ment     |      |
| Applications                  |              |          | 119  |
| Accepted                      |              |          | 71   |
| New Enrolled                  |              |          | 22   |
| GPA Fall 2012 New             | Enrolled     | <u>N</u> | Avg. |
|                               |              | 22       | 3.36 |
| GRE Fall 2012 New             | Enrolled     | <u>N</u> | Avg. |
| Verbal                        |              | 18       | 150  |
| Writing                       |              | 18       | 3.39 |
| Quantitative                  |              | 18       | 156  |
| TOEFL Fall 2012 No            | ew Enrolled  | <u>N</u> | Avg. |
| Internet Scale                |              | 14       | 92   |
| <b>Enrollment End of Term</b> |              |          |      |
| Term                          |              |          |      |
| Summer 2012                   | On-Campu     | ıs       | 38   |
|                               | Off-Campi    | us       |      |
|                               | Tota         | 1        | 38   |
| Fall 2012                     | On-Campu     | ıs       | 80   |
|                               | Off-Campi    | us       |      |
|                               | Tota         | l        | 80   |

On-Campus

Off-Campus

Total

70

--

70

4

30