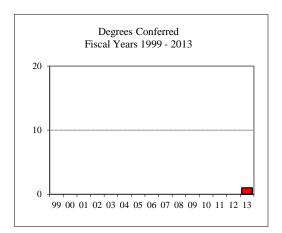

#### KINESIOLOGY & RECREATION

| versity     |                                                   |                                                |
|-------------|---------------------------------------------------|------------------------------------------------|
|             |                                                   |                                                |
| nces/Enroll | ment                                              |                                                |
|             |                                                   | 198                                            |
|             |                                                   | 90                                             |
|             |                                                   | 59                                             |
| Enrolled    | <u>N</u>                                          | Avg.                                           |
|             | 59                                                | 3.60                                           |
| Enrolled    | <u>N</u>                                          | Avg.                                           |
|             | 54                                                | 151                                            |
|             | 54                                                | 3.91                                           |
|             | 54                                                | 149                                            |
| w Enrolled  | <u>N</u>                                          | Avg.                                           |
|             | 1                                                 | 102                                            |
|             |                                                   |                                                |
|             |                                                   |                                                |
| On-Campu    | IS                                                | 14                                             |
| Off-Campi   | us                                                |                                                |
| Total       | l                                                 | 14                                             |
|             | nces/Enroll Enrolled Enrolled W Enrolled On-Campu | Enrolled N 59 Enrolled N 54 54 54 w Enrolled N |

Degrees Conferred Fiscal Year 2013

Graduate Assistantships/Average Monthly Stipend
Employed by Department Fall 2012
Part-time 6 \$495
Full-time 35 \$958
Comparison (Full-Time)
Fall 2007 \$830
Fall 2012 \$958