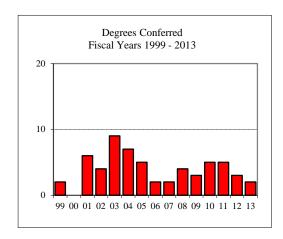

#### CRIMINAL JUSTICE SCIENCES

| minore Julia Principa in |                |          |      |
|--------------------------|----------------|----------|------|
| New Fall 2012            |                |          |      |
| Applications/Accep       | tances/Enrolln | nent     |      |
| Applications             |                |          | 10   |
| Accepted                 |                |          | 7    |
| New Enrolled             |                |          | 4    |
| GPA Fall 2012 Nev        | w Enrolled     | <u>N</u> | Avg. |
|                          |                | 4        | 3.51 |
| GRE Fall 2012 Nev        | w Enrolled     | <u>N</u> | Avg. |
| Verbal                   |                | 4        | 147  |
| Writing                  |                | 4        | 3.75 |
| Quantitative             |                | 4        | 149  |
| TOEFL Fall 2012 N        | New Enrolled   | <u>N</u> | Avg. |
| Internet Scale           |                | 1        | 105  |
| Enrollment End of Teri   | m              |          |      |
| Term                     |                |          |      |
| Summer 2012              | On-Campus      | S        | 8    |
|                          | Off-Campu      | S        |      |
|                          | Total          |          | 8    |
| Fall 2012                | On-Campus      | S        | 23   |
|                          | Off-Campu      | S        |      |
|                          | Total          |          | 23   |
| Spring 2013              | On-Campus      | 8        | 21   |
|                          | Off-Campu      | S        |      |
|                          | Total          |          | 21   |
| Racial/Ethnic Desig      |                |          |      |
| American India           | n/Alaskan Nati | ive      |      |
| Black or Africa          | n American     |          | 1    |
| Asian                    |                |          | 2    |
| Hispanic                 |                |          | 2    |
| Hawaiian or Pa           | cific Islander |          |      |
| White                    |                |          | 14   |
| Two or more se           | lections       |          | 1    |
| No Response              |                |          |      |
| Non-Resident A           | Alien          |          | 3    |
| Gender Fall 2012         |                |          |      |
| Male                     |                |          | 11   |
|                          |                |          |      |

Female

| Degrees Conferred Fiscal Year 201 | 3           |
|-----------------------------------|-------------|
| Term                              |             |
| Summer 2012 Fall 2012             | Spring 2013 |
| 1 2                               | 2           |
| Racial/Ethnic Designation         |             |
| American Indian/Alaskan Na        | ative       |
| Black or African American         |             |
| Asian                             |             |
| Hispanic                          |             |
| Hawaiian or Pacific Islander      |             |
| White                             | 5           |
| Two or more selections            |             |
| No Response                       |             |
| Non-Resident Alien                |             |
| Gender                            |             |
| Male                              | 1           |
| Female                            | 4           |
| Type                              |             |
| MA                                | 1           |
| MS                                | 4           |
| Degree Option                     |             |
| Culminating Experience            |             |
| Comprehensive Exam                | 2           |
| Thesis                            | 3           |
|                                   |             |