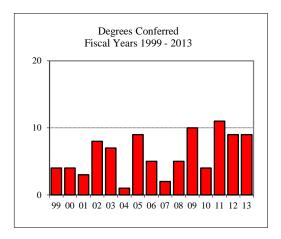

| 1           |
| Gender                       |           |             |
| Male                         |           | 4           |
| Female                       |           | 5           |
| Туре                         |           |             |

#### Degree Option

MS

| Culminating Experience |   |
|------------------------|---|
| Comprehensive Exam     | 5 |
| Thesis                 | 4 |

#### Graduate Assistantships/Average Monthly Stipend Employed by Department Fall 2012

| Employed by Et | Partition - |         |
|----------------|-------------|---------|
| Part-time      | 11          | \$909   |
| Full-time      |             | \$0     |
| Comparison (Fu | ll-Time)    |         |
| Fall 2007      |             | \$1,025 |
| Fall 2012      |             | \$0     |



# End of Term Enrollment Fall 1998 through Fall 2012 25 20 15 10 5 0 1998 1999 2000 2001 2002 2003 2004 2005 2006 2007 2008 2009 2010 2011 2012

9

#### Accepted 13 7 New Enrolled GPA Fall 2012 New Enrolled Avg. 3.07 GRE Fall 2012 New Enrolled Avg. Verbal 149 Writing 3.67 Ouantitative 152 TOEFL Fall 2012 New Enrolled N Avg. Internet Scale **Enrollment End of Term** Term On-Campus 9 Summer 2012 Off-Campus Total 9 On-Campus Fall 2012 17 Off-Campus Total 17 Spring 2013 On-Campus 14 Off-Campus Total 14 Racial/Ethnic Designation Fall 2012 American Indian/Alaskan Native Black or African American 1 Asian Hispanic Hawaiian or Pacific Islander White 13 Two or more selections No Response Non-Resident Alien 2 Gender Fall 2012 Male 8 9 Female

Applications/Acceptances/Enrollment



#### HISTORY

| w