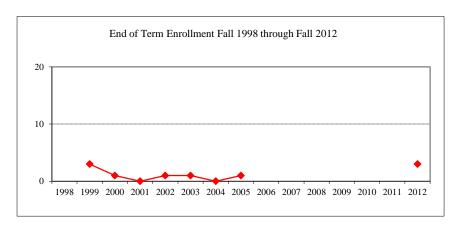

#### KINESIOLOGY & RECREATION

| versity     |                                                   |                                                |
|-------------|---------------------------------------------------|------------------------------------------------|
|             |                                                   |                                                |
| nces/Enroll | ment                                              |                                                |
|             |                                                   | 198                                            |
|             |                                                   | 90                                             |
|             |                                                   | 59                                             |
| Enrolled    | <u>N</u>                                          | Avg.                                           |
|             | 59                                                | 3.60                                           |
| Enrolled    | <u>N</u>                                          | Avg.                                           |
|             | 54                                                | 151                                            |
|             | 54                                                | 3.91                                           |
|             | 54                                                | 149                                            |
| w Enrolled  | <u>N</u>                                          | Avg.                                           |
|             | 1                                                 | 102                                            |
|             |                                                   |                                                |
|             |                                                   |                                                |
| On-Campu    | IS                                                | 14                                             |
| Off-Campi   | us                                                |                                                |
| Total       | l                                                 | 14                                             |
|             | nces/Enroll Enrolled Enrolled W Enrolled On-Campu | Enrolled N 59 Enrolled N 54 54 54 w Enrolled N |

117

117

110

110

--

--

5

1

103

4

4

54

63

On-Campus
Off-Campus

On-Campus

Off-Campus

Total

Total

| Term                         |             |
|------------------------------|-------------|
| Summer 2012 Fall 2012        | Spring 2013 |
| 3 7                          | 34          |
| Racial/Ethnic Designation    |             |
| American Indian/Alaskan Nat  | tive        |
| Black or African American    | 2           |
| Asian                        | 1           |
| Hispanic                     | 1           |
| Hawaiian or Pacific Islander |             |
| White                        | 38          |
| Two or more selections       |             |
| No Response                  |             |
| Non-Resident Alien           | 2           |
| Gender                       |             |
| Male                         | 21          |
| Female                       | 23          |
| Type                         |             |
| MS                           | 44          |
|                              |             |
| Degree Option                |             |
| Culminating Experience       | 36          |
| Comprehensive Exam           |             |
| Thesis                       | 8           |
|                              |             |