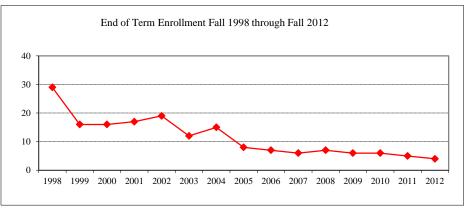

#### ON AND OFF CAMPUS END OF TERM ENROLLMENT ~ FALL 2012

|                             | Average Age  |                  |                           |  |  |  |  |
|-----------------------------|--------------|------------------|---------------------------|--|--|--|--|
| <u>Level</u>                | as of 9/1/12 | <b>Headcount</b> | $\overline{\text{FTE}}^1$ |  |  |  |  |
| Master's                    | 28.6         | 1,735            | 1,460                     |  |  |  |  |
| IBHE Approved Certificate   | 32.3         | 40               | 29                        |  |  |  |  |
| Doctoral                    | 36.6         | 429              | 293                       |  |  |  |  |
| Non-Degree Seeking Students | 36.1         | 328              | 134                       |  |  |  |  |
| Total                       | 31.0         | 2,532            | 1,916                     |  |  |  |  |