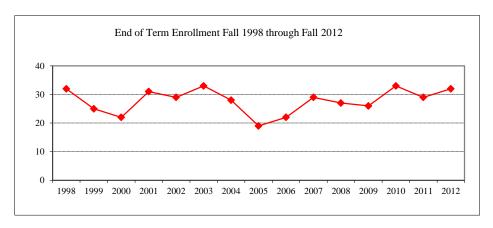

#### CAST ~ MASTERS PROGRAM

#### KINESIOLOGY & RECREATION

| versity     |                                                   |                                                |
|-------------|---------------------------------------------------|------------------------------------------------|
|             |                                                   |                                                |
| nces/Enroll | ment                                              |                                                |
|             |                                                   | 198                                            |
|             |                                                   | 90                                             |
|             |                                                   | 59                                             |
| Enrolled    | <u>N</u>                                          | Avg.                                           |
|             | 59                                                | 3.60                                           |
| Enrolled    | <u>N</u>                                          | Avg.                                           |
|             | 54                                                | 151                                            |
|             | 54                                                | 3.91                                           |
|             | 54                                                | 149                                            |
| w Enrolled  | <u>N</u>                                          | Avg.                                           |
|             | 1                                                 | 102                                            |
|             |                                                   |                                                |
|             |                                                   |                                                |
| On-Campu    | IS                                                | 14                                             |
| Off-Campi   | us                                                |                                                |
| Total       | l                                                 | 14                                             |
|             | nces/Enroll Enrolled Enrolled W Enrolled On-Campu | Enrolled N 59 Enrolled N 54 54 54 w Enrolled N |