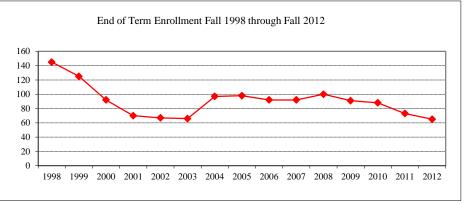

#### **INFORMATION SYSTEMS**

| llinois' first public uni     | versity      |          |      |
|-------------------------------|--------------|----------|------|
| New Fall 2012                 |              |          |      |
| Applications/Accepta          | ances/Enroll | ment     |      |
| Applications                  |              |          | 119  |
| Accepted                      |              |          | 71   |
| New Enrolled                  |              |          | 22   |
| GPA Fall 2012 New             | Enrolled     | <u>N</u> | Avg. |
|                               |              | 22       | 3.36 |
| GRE Fall 2012 New             | Enrolled     | <u>N</u> | Avg. |
| Verbal                        |              | 18       | 150  |
| Writing                       |              | 18       | 3.39 |
| Quantitative                  |              | 18       | 156  |
| TOEFL Fall 2012 No            | ew Enrolled  | <u>N</u> | Avg. |
| Internet Scale                |              | 14       | 92   |
| <b>Enrollment End of Term</b> |              |          |      |
| Term                          |              |          |      |
| Summer 2012                   | On-Campu     | ıs       | 38   |
|                               | Off-Campi    | us       |      |
|                               | Tota         | 1        | 38   |
| Fall 2012                     | On-Campu     | ıs       | 80   |
|                               | Off-Campi    | us       |      |
|                               | Tota         | l        | 80   |

On-Campus

Off-Campus

Total

70

--

70

4

30

2

3

40

60

20

Spring 2013

Asian

White

No Response

Gender Fall 2012 Male

Female

Hispanic

Racial/Ethnic Designation Fall 2012 American Indian/Alaskan Native

Black or African American

Hawaiian or Pacific Islander

Two or more selections

Non-Resident Alien

| Degrees Conferred Fis | scal Year 2013 | 3 |
|-----------------------|----------------|---|
| Term                  |                |   |
| Summer 2012           | Fall 2012      |   |