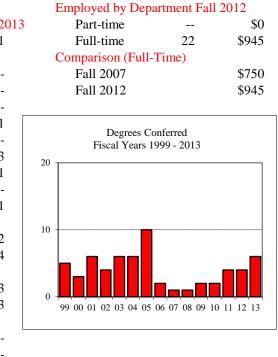

# Graduate Assistantships/Average Monthly Stipend Employed by Department Fall 2012 Part-time 8 \$453 Full-time 4 \$906 Comparison (Full-Time) Fall 2007 \$880 Fall 2012 \$906

Fall 2012

Spring 2013

Asian

White