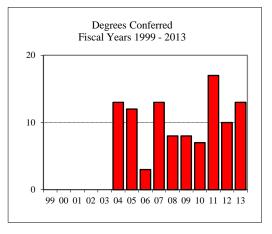

#### Degrees Conferred Fiscal Year 2013

#### Term

| 1 erm              |                |             |
|--------------------|----------------|-------------|
| Summer 2012        | Fall 2012      | Spring 2013 |
| 11                 | 44             | 77          |
| Racial/Ethnic Desi | gnation        |             |
| American India     | n/Alaskan Nat  | tive        |
| Black or Africa    | n American     | 5           |
| Asian              |                | 4           |
| Hispanic           |                | 4           |
| Hawaiian or Pa     | cific Islander |             |
| White              |                | 89          |
| Two or more se     | elections      | 1           |
| No Response        |                | 3           |
| Non-Resident A     | Alien          | 26          |
| Gender             |                |             |
| Male               |                | 60          |
| Female             |                | 72          |
| Type               |                |             |
| MA                 |                | 2           |
| MS                 |                | 130         |
| Degree Option      |                |             |
| Culminating Ex     | perience       | 77          |
| Comprehensive      | Exam           | 26          |
| Thesis             |                | 29          |