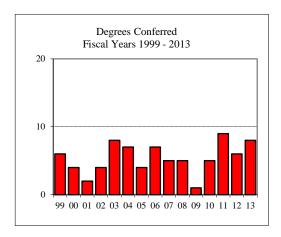

Non-Resident A     | Alien          | 1           |
| Gender             |                |             |
| Male               |                | 3           |
| Female             |                | 5           |
| Type               |                |             |
| MS                 |                | 8           |

#### **Degree Option**

| Culminating Experience |   |
|------------------------|---|
| Comprehensive Exam     |   |
| Thesis                 | 8 |

#### Graduate Assistantships/Average Monthly Stipend Employed by Department Fall 2012

| Part-time        | 8      | \$571   |
|------------------|--------|---------|
| Full-time        | 2      | \$1,250 |
| Comparison (Full | -Time) |         |
| Fall 2007        |        | \$1,100 |
| Fall 2012        |        | \$1,250 |





Applications/Acceptances/Enrollment

13

4

3

Avg. 3.60

Avg.

3.50

147

148

Avg.

8

8

18

18

21

21

7

| Racial/Ethnic Designation Fall 2012 |    |
|-------------------------------------|----|
| American Indian/Alaskan Native      |    |
| Black or African American           |    |
| Asian                               |    |
| Hispanic                            | 2  |
| Hawaiian or Pacific Islander        |    |
| White                               | 14 |
| Two or more selections              |    |
| No Response                         |    |
| Non-Resident Alien                  | 2  |
| Gender Fall 2012                    |    |
| Male                                | 11 |
|                                     |    |

On-Campus

Off-Campus Total

On-Campus

Off-Campus

On