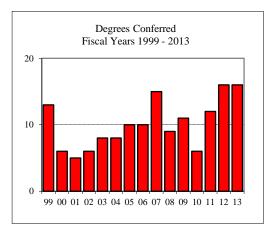

#### Degrees Conferred Fiscal Year 2013 Term

| Summer          | Fall 2012     | Spri      | ng 2013 |
|-----------------|---------------|-----------|---------|
| ###             | 55            |           | 169     |
| Racial/Ethnic I | Designation   |           |         |
| American II     | ndian/Alask   | an Native | 2       |
| Black or Af     | rican Amer    | ican      | 9       |
| Asian           |               |           | 5       |
| Hispanic        |               |           | 14      |
| Hawaiian o      | r Pacific Isl | ander     |         |
| White           |               |           | 219     |
| Two or mor      | e selections  | 8         | 1       |
| No Respons      | se            |           | 4       |
| Non-Reside      | nt Alien      |           | 31      |
| Gender          |               |           |         |
| Male            |               |           | 99      |
| Female          |               |           | 186     |
| Туре            |               |           |         |
| MA              | 40            | MCE       | 1       |
| MS              | 220           | MSCE      |         |
| MSW             | 24            |           |         |
| Degree Option   |               |           |         |
| Culminating     | g Experienc   | e         | 124     |
| Comprehen       | sive Exam     |           | 65      |