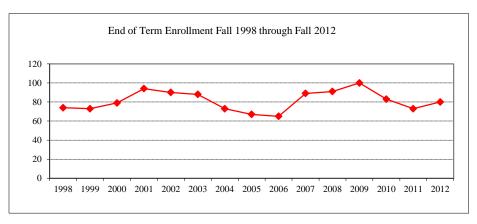

#### KINESIOLOGY & RECREATION

| versity     |                                                   |                                                |
|-------------|---------------------------------------------------|------------------------------------------------|
|             |                                                   |                                                |
| nces/Enroll | ment                                              |                                                |
|             |                                                   | 198                                            |
|             |                                                   | 90                                             |
|             |                                                   | 59                                             |
| Enrolled    | <u>N</u>                                          | Avg.                                           |
|             | 59                                                | 3.60                                           |
| Enrolled    | <u>N</u>                                          | Avg.                                           |
|             | 54                                                | 151                                            |
|             | 54                                                | 3.91                                           |
|             | 54                                                | 149                                            |
| w Enrolled  | <u>N</u>                                          | Avg.                                           |
|             | 1                                                 | 102                                            |
|             |                                                   |                                                |
|             |                                                   |                                                |
| On-Campu    | IS                                                | 14                                             |
| Off-Campi   | us                                                |                                                |
| Total       | l                                                 | 14                                             |
|             | nces/Enroll Enrolled Enrolled W Enrolled On-Campu | Enrolled N 59 Enrolled N 54 54 54 w Enrolled N |