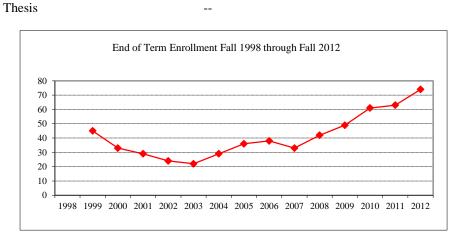

#### En

#### Term

| Summer 2012        | Summer 2012 On-Campus |     |
|--------------------|-----------------------|-----|
|                    | Off-Campus            |     |
|                    | Total                 | 128 |
| Fall 2012          | On-Campus             | 330 |
|                    | Off-Campus            |     |
|                    | Total                 | 330 |
| Spring 2013        | On-Campus             | 319 |
|                    | Off-Campus            |     |
|                    | Total                 | 319 |
| agial/Ethnia Dagia | notion Fell 2012      |     |

#### Racial/Ethnic Designation Fall 2012

| Ruciul/Ediline Designation 1 an 2012 |     |
|--------------------------------------|-----|
| American Indian/Alaskan Native       |     |
| Black or African American            | 11  |
| Asian                                | 10  |
| Hispanic                             | 5   |
| Hawaiian or Pacific Islander         |     |
| White                                | 225 |
| Two or more selections               | 9   |
| No Response                          | 4   |
| Non-Resident Alien                   | 66  |
| Gender Fall 2012                     |     |
| Male                                 | 164 |
| Female                               | 166 |