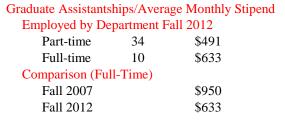

#### Graduate Assistantships/Average Monthly Stipend Employed by Department Fall 2012

| Employed by De         | partment | uii 2012 |  |  |
|------------------------|----------|----------|--|--|
| Part-time              | 51       | \$467    |  |  |
| Full-time              | 62       | \$947    |  |  |
| Comparison (Full-Time) |          |          |  |  |
| Fall 2007              |          | \$857    |  |  |
| Fall 2012              |          | \$947    |  |  |