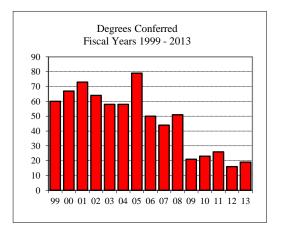

|
| Gender                            |             |
| Male                              | 6           |
| Female                            | 19          |
| Type                              |             |
| MS                                |             |
| MSE                               | 25          |
| Degree Option                     |             |
| Culminating Experience            | 20          |
| Comprehensive Exam                | 5           |
| Thesis                            |             |
|                                   |             |

Degrees Conferred Fiscal Year 2013

# Graduate Assistantships/Average Monthly Stipend Employed by Department Fall 2012 Part-time 2 \$425 Full-time 10 \$885 Comparison (Full-Time) Fall 2007 \$805 Fall 2012 \$885







## COE ~ MASTERS PROGRAM

## COLLEGE STUDENT PERSONNEL ADMINISTRATION

| New Fall 2012                |                    |          |      |
|------------------------------|--------------------|----------|------|
| Applications/Accept          | tances/Enrollr     | nent     |      |
| Applications                 |                    |          | 57   |
| Accepted                     |                    |          | 23   |
| New Enrolled                 |                    |          | 17   |
| GPA Fall 2012 New            | Enrolled           | <u>N</u> | Avg. |
|                              |                    | 17       | 3.46 |
| GRE Fall 2012 New            | Enrolled           | <u>N</u> | Avg. |
| Verbal                       |                    | 3        | 147  |
| W