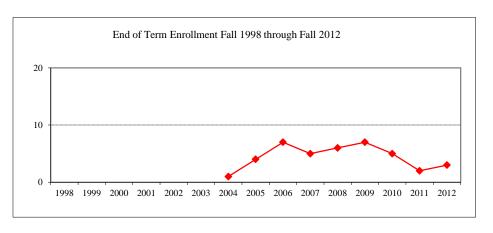

#### DID YOU KNOW?

Illinois State University graduate enrollment increased from 36 in 1945 to over 2,000 in 1980.

The number of enrolled graduate students has remained stable since the 1980's, approximately 2,500 graduate students are currently enrolled.