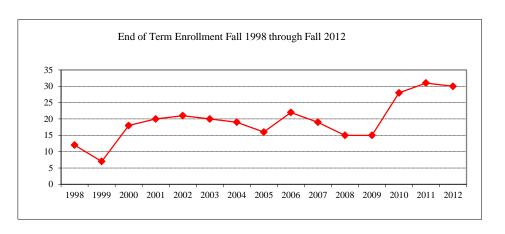

#### CAST ~ MASTERS PROGRAM

#### KINESIOLOGY & RECREATION

| versity     |                                                   |                                                |
|-------------|---------------------------------------------------|------------------------------------------------|
|             |                                                   |                                                |
| nces/Enroll | ment                                              |                                                |
|             |                                                   | 198                                            |
|             |                                                   | 90                                             |
|             |                                                   | 59                                             |
| Enrolled    | <u>N</u>                                          | Avg.                                           |
|             | 59                                                | 3.60                                           |
| Enrolled    | <u>N</u>                                          | Avg.                                           |
|             | 54                                                | 151                                            |
|             | 54                                                | 3.91                                           |
|             | 54                                                | 149                                            |
| w Enrolled  | <u>N</u>                                          | Avg.                                           |
|             | 1                                                 | 102                                            |
|             |                                                   |                                                |
|             |                                                   |                                                |
| On-Campu    | IS                                                | 14                                             |
| Off-Campi   | us                                                |                                                |
| Total       | l                                                 | 14                                             |
|             | nces/Enroll Enrolled Enrolled W Enrolled On-Campu | Enrolled N 59 Enrolled N 54 54 54 w Enrolled N |

117

117

110

110

--

--

5

1

103

4

4

54

63

On-Campus
Off-Campus

On-Campus

Off-Campus

Total

Total

| Term                         |             |
|------------------------------|-------------|
| Summer 2012 Fall 2012        | Spring 2013 |
| 3 7                          | 34          |
| Racial/Ethnic Designation    |             |
| American Indian/Alaskan Nat  | tive        |
| Black or African American    | 2           |
| Asian                        | 1           |
| Hispanic                     | 1           |
| Hawaiian or Pacific Islander |             |
| White                        | 38          |
| Two or more selections       |             |
| No Response                  |             |
| Non-Resident Alien           | 2           |
| Gender                       |             |
| Male                         | 21          |
| Female                       | 23          |
| Type                         |             |
| MS                           | 44          |
|                              |             |
| Degree Option                |             |
| Culminating Experience       | 36          |
| Comprehensive Exam           |             |
| Thesis                       | 8           |
|                              |             |

Degrees Conferred Fiscal Year 2013

Graduate Assistantships/Average Monthly Stipend
Employed by Department Fall 2012
Part-time 6 \$495
Full-time 35 \$958
Comparison (Full-Time)
Fall 2007 \$830
Fall 2012 \$958