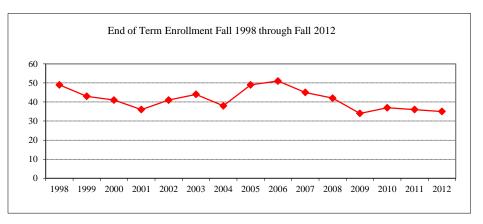

#### **INFORMATION SYSTEMS**

| llinois' first public uni     | versity      |          |      |
|-------------------------------|--------------|----------|------|
| New Fall 2012                 |              |          |      |
| Applications/Accepta          | ances/Enroll | ment     |      |
| Applications                  |              |          | 119  |
| Accepted                      |              |          | 71   |
| New Enrolled                  |              |          | 22   |
| GPA Fall 2012 New             | Enrolled     | <u>N</u> | Avg. |
|                               |              | 22       | 3.36 |
| GRE Fall 2012 New             | Enrolled     | <u>N</u> | Avg. |
| Verbal                        |              | 18       | 150  |
| Writing                       |              | 18       | 3.39 |
| Quantitative                  |              | 18       | 156  |
| TOEFL Fall 2012 No            | ew Enrolled  | <u>N</u> | Avg. |
| Internet Scale                |              | 14       | 92   |
| <b>Enrollment End of Term</b> |              |          |      |
| Term                          |              |          |      |
| Summer 2012                   | On-Campu     | ıs       | 38   |
|                               | Off-Campi    | us       |      |
|                               | Tota         | 1        | 38   |
| Fall 2012                     | On-Campu     | ıs       | 80   |
|                               | Off-Campi    | us       |      |
|                               | Tota         | l        | 80   |

On-Campus

Off-Campus

Total

70

--

70

4

30

2

3

40

60

20

Spring 2013

Asian

White

No Response

Gender Fall 2012 Male

Female

Hispanic

Racial/Ethnic Designation Fall 2012 American Indian/Alaskan Native

Black or African American

Hawaiian or Pacific Islander

Two or more selections