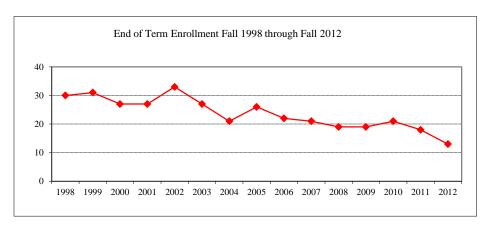

#### CAST ~ MASTERS PROGRAM

#### KINESIOLOGY & RECREATION

| versity     |                                                   |                                                |
|-------------|---------------------------------------------------|------------------------------------------------|
|             |                                                   |                                                |
| nces/Enroll | ment                                              |                                                |
|             |                                                   | 198                                            |
|             |                                                   | 90                                             |
|             |                                                   | 59                                             |
| Enrolled    | <u>N</u>                                          | Avg.                                           |
|             | 59                                                | 3.60                                           |
| Enrolled    | <u>N</u>                                          | Avg.                                           |
|             | 54                                                | 151                                            |
|             | 54                                                | 3.91                                           |
|             | 54                                                | 149                                            |
| w Enrolled  | <u>N</u>                                          | Avg.                                           |
|             | 1                                                 | 102                                            |
|             |                                                   |                                                |
|             |                                                   |                                                |
| On-Campu    | IS                                                | 14                                             |
| Off-Campi   | us                                                |                                                |
| Total       | l                                                 | 14                                             |
|             | nces/Enroll Enrolled Enrolled W Enrolled On-Campu | Enrolled N 59 Enrolled N 54 54 54 w Enrolled N |