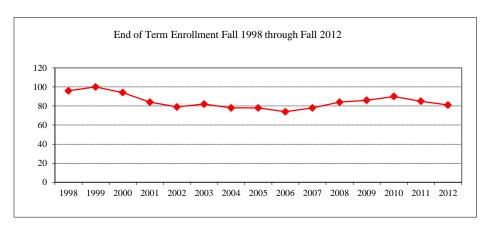

|             |  |  |
| Non-Resident Alien                 |             |  |  |
| Gender                             |             |  |  |
| Male                               | 9           |  |  |
| Female                             | 18          |  |  |
| Type                               |             |  |  |
| MA                                 | 2           |  |  |
| MS                                 | 25          |  |  |
| Degree Option                      |             |  |  |
| Culminating Experience             | 16          |  |  |
| Comprehensive Exam                 |             |  |  |

# Graduate Assistantships/Average Monthly Stipend Employed by Department Fall 2012 Part-time -- \$0 Full-time 37 \$995 Comparison (Full-Time) Fall 2007 \$879 Fall 2012 \$995





11

Thesis

1

2

1

28



#### APPLIED ECONOMICS

| New Fall 2012          |                |          |      |
|------------------------|----------------|----------|------|
| Applications/Accep     | tances/Enroll  | ment     |      |
| Applications           |                |          | 62   |
| Accepted               |                |          | 36   |
| New Enrolled           |                |          | 18   |
| GPA Fall 2012 New      | Enrolled       | <u>N</u> | Avg. |
|                        |                | 18       | 3.32 |
| GRE Fall 2012 New      | Enrolled       | <u>N</u> | Avg. |
| Verbal                 |                | 15       | 152  |
| Writing                |                | 15       | 3.71 |
| Quantitative           |                | 15       | 156  |
| T