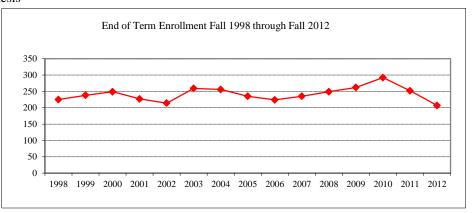

|             |
| Male               |                | 75          |
| Female             |                | 42          |
| Type               |                |             |
| MS                 |                | 15          |
| MPA                |                | 25          |
| MBA                |                | 77          |
| Degree Option      |                |             |
| Culminating Ex     | perience       | 100         |
| Comprehensive      | Exam           | 17          |
| Thesis             |                |             |

| Part-time         | 4      | \$0   |
|-------------------|--------|-------|
| Full-time         | 6      | \$900 |
| Comparison (Full- | -Time) |       |
| Fall 2007         |        | \$775 |
| Fall 2012         |        | \$900 |







## COB ~ MASTERS PROGRAM

#### **ACCOUNTANCY**

| A 1 | r     | T 11 | 100 | 10  |
|-----|-------|------|-----|-----|
| _   | PW    | Fall | 170 | 117 |
| т,  | 10 77 | 1 un |     |     |

Male Female

| Applications/Accepta   | inces/Enroll  | ment     |      |
|------------------------|---------------|----------|------|
| Applications           |               |          | 32   |
| Accepted               |               |          | 14   |
| New Enrolled           |               |          | 9    |
| GPA Fall 2012 New      | Enrolled      | <u>N</u> | Avg. |
|                        |               | 8        | 3.36 |
| GMAT Fall 2012 Ne      | w Enrolled    | <u>N</u> | Avg. |
| Verbal                 |               | 10       | 31   |
| Quantitative           |               | 10