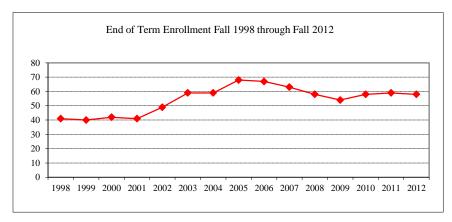

|               |                 |
|                        |                |             | 99 00 01 02 03 04 05 06          | 07 08 09 10 1 | 1 12 13         |
| Degree Option          |                |             |                                  |               |                 |
| Culminating Expe       | erience        |             |                                  |               |                 |
| Comprehensive E        | Exam           | 20          |                                  |               |                 |
| Thesis                 |                | 1           |                                  |               |                 |
|                        |                |             |                                  |               |                 |





## CFA ~ MASTERS PROGRAM MASTER OF MUSIC EDUCATION

| umois' first public un | iversity       |          |      |
|------------------------|----------------|----------|------|
| New Fall 2012          |                |          |      |
| Applications/Accept    | tances/Enrollr | nent     |      |
| Applications           |                |          | 2    |
| Accepted               |                |          | 1    |
| New Enrolled           |                |          |      |
| GPA Fall 2012 New      | Enrolled       | <u>N</u> | Avg. |
|                        |                |          | 0.00 |
| GRE Fall 2012 New      | Enrolled       | N        | Avg. |
| Verbal                 |                |          |      |
| Writing                |                |          | 0.00 |