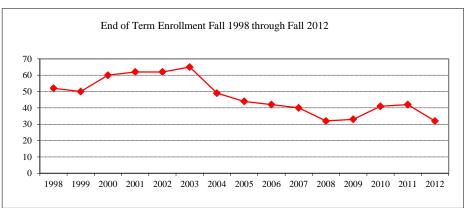

#### **INFORMATION SYSTEMS**

| llinois' first public uni     | versity      |          |      |
|-------------------------------|--------------|----------|------|
| New Fall 2012                 |              |          |      |
| Applications/Accepta          | ances/Enroll | ment     |      |
| Applications                  |              |          | 119  |
| Accepted                      |              |          | 71   |
| New Enrolled                  |              |          | 22   |
| GPA Fall 2012 New             | Enrolled     | <u>N</u> | Avg. |
|                               |              | 22       | 3.36 |
| GRE Fall 2012 New             | Enrolled     | <u>N</u> | Avg. |
| Verbal                        |              | 18       | 150  |
| Writing                       |              | 18       | 3.39 |
| Quantitative                  |              | 18       | 156  |
| TOEFL Fall 2012 No            | ew Enrolled  | <u>N</u> | Avg. |
| Internet Scale                |              | 14       | 92   |
| <b>Enrollment End of Term</b> |              |          |      |
| Term                          |              |          |      |
| Summer 2012                   | On-Campu     | ıs       | 38   |
|                               | Off-Campi    | us       |      |
|                               | Tota         | 1        | 38   |
| Fall 2012                     | On-Campu     | ıs       | 80   |
|                               | Off-Campi    | us       |      |
|                               | Tota         | l        | 80   |