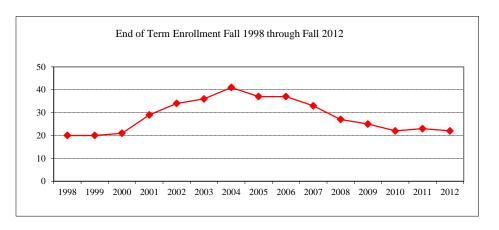

#### ON AND OFF CAMPUS END OF TERM ENROLLMENT ~ FALL 2012

|                             | Average Age  |                  |                           |  |  |  |  |
|-----------------------------|--------------|------------------|---------------------------|--|--|--|--|
| <u>Level</u>                | as of 9/1/12 | <b>Headcount</b> | $\overline{\text{FTE}}^1$ |  |  |  |  |
| Master's                    | 28.6         | 1,735            | 1,460                     |  |  |  |  |
| IBHE Approved Certificate   | 32.3         | 40               | 29                        |  |  |  |  |
| Doctoral                    | 36.6         | 429              | 293                       |  |  |  |  |
| Non-Degree Seeking Students | 36.1         | 328              | 134                       |  |  |  |  |
| Total                       | 31.0         | 2,532            | 1,916                     |  |  |  |  |

|                                |               | IBHE Approved       |                 | Non-Degree      |              |
|--------------------------------|---------------|---------------------|-----------------|-----------------|--------------|
| College                        | <u>Master</u> | <b>Certificates</b> | <b>Doctoral</b> | <b>Students</b> | <u>Total</u> |
| Applied Science and Technology | 330           |                     |                 | 9               | 339          |
| Arts and Sciences              | 707           | 17                  | 197             |                 | 921          |
| Business                       | 207           |                     |                 |                 | 207          |
| Education                      | 276           | 20                  | 211             | 18              | 525          |
| Fine Arts                      | 141           |                     |                 |                 | 141          |
| Mennonite College of Nursing   | 74            | 3                   | 21              |                 | 98           |
| Other                          |               |                     |                 | 301             | 301          |
| Total                          | 1,735         | 40                  | 429             | 328             | 2,532        |