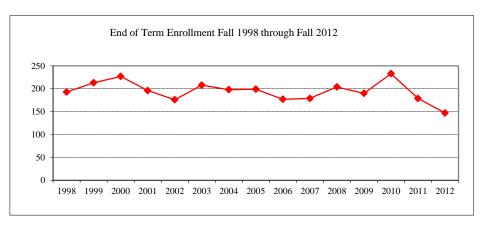

#### ON AND OFF CAMPUS END OF TERM ENROLLMENT ~ FALL 2012

|                             | Average Age  |                  |                           |  |  |  |  |
|-----------------------------|--------------|------------------|---------------------------|--|--|--|--|
| <u>Level</u>                | as of 9/1/12 | <b>Headcount</b> | $\overline{\text{FTE}}^1$ |  |  |  |  |
| Master's                    | 28.6         | 1,735            | 1,460                     |  |  |  |  |
| IBHE Approved Certificate   | 32.3         | 40               | 29                        |  |  |  |  |
| Doctoral                    | 36.6         | 429              | 293                       |  |  |  |  |
| Non-Degree Seeking Students | 36.1         | 328              | 134                       |  |  |  |  |
| Total                       | 31.0         | 2,532            | 1,916                     |  |  |  |  |

|                                |               | IBHE Approved       |                 | Non-Degree      |              |
|--------------------------------|---------------|---------------------|-----------------|-----------------|--------------|
| College                        | <u>Master</u> | <b>Certificates</b> | <b>Doctoral</b> | <b>Students</b> | <u>Total</u> |
| Applied Science and Technology | 330           |                     |                 | 9               | 339          |
| Arts and Sciences              | 707           | 17                  | 197             |                 | 921          |
| Business                       | 207           |                     |                 |                 | 207          |
| Education                      | 276           | 20                  | 211             | 18              | 525          |
| Fine Arts                      | 141           |                     |                 |                 | 141          |
| Mennonite College of Nursing   | 74            | 3                   | 21              |                 | 98           |
| Other                          |               |                     |                 | 301             | 301          |
| Total                          | 1,735         | 40                  | 429             | 328             | 2,532        |