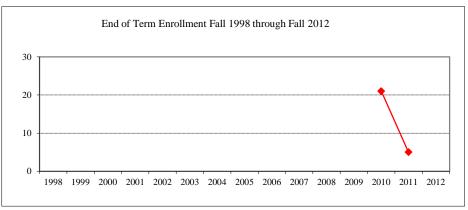

|             |
| Gender                             |             |
| Male                               |             |
| Female                             | 1           |
| Type                               |             |
| MCE                                | 1           |
| MSCE                               |             |
| Degree Option                      |             |
| Culminating Experience             | 1           |
| Comprehensive Exam                 |             |
| Thesis                             |             |
|                                    |             |

# Graduate Assistantships/Average Monthly Stipend Employed by Department Fall 2012 Part-time 2 \$669 Full-time 22 \$1,276 Comparison (Full-Time) Fall 2007 \$1,100 Fall 2012 \$1,272







#### **COMMUNICATION**

| New Fall 2012                  |               |          |      |
|--------------------------------|---------------|----------|------|
| Applications/Accepta           | ances/Enroll  | ment     |      |
| Applications                   |               |          | 71   |
| Accepted                       |               |          | 41   |
| New Enrolled                   |               |          | 26   |
| GPA Fall 2012 New              | Enrolled      | <u>N</u> | Avg. |
|                                |               | 26       | 3.61 |
| GRE Fall 2012 New              | Enrolled      | <u>N</u> | Avg. |
| Verbal                         |               | 3        | 155  |
| Writing                        |               | 3        | 4.83 |
| Quantitativ