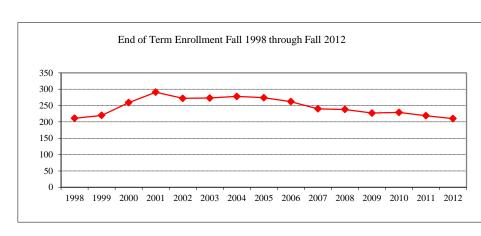

#### CAST ~ MASTERS PROGRAM

#### **AGRICULTURE**

| Degrees Conferred Fiscal Year 2013 |  |
|------------------------------------|--|
| Term                               |  |

| Summer 2012        | Fall 2012      | Spring 2013 |
|--------------------|----------------|-------------|
| 2                  | 3              | 3           |
| Racial/Ethnic Desi | gnation        |             |
| American India     | n/Alaskan Nat  | tive        |
| Black or Africa    | n American     |             |
| Asian              |                |             |
| Hispanic           |                | 2           |
| Hawaiian or Pa     | cific Islander |             |
| White              |                | 5           |
| Two or more se     | elections      |             |
| No Response        |                |             |
| Non-Resident A     | Alien          | 1           |
| Gender             |                |             |
| Male               |                | 3           |
| Female             |                | 5           |
| Type               |                |             |
| MS                 |                | 8           |