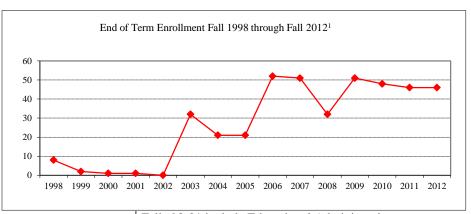

nse        |                |             |
| Non-Resident A     | Alien          |             |
| Gender             |                |             |
| Male               |                | 2           |
| Female             |                | 13          |
| Type               |                |             |
| Post Baccalaure    | eate Cert.     | 12          |

Post Masters Cert.

#### Graduate Assistantships/Average Monthly Stipend Employed by Department Fall 2012

| Part-time        |          | \$0 |
|------------------|----------|-----|
| Full-time        |          | \$0 |
| Comparison (Full | ll-Time) |     |
| Fall 2007        |          | \$0 |
| Fall 2012        |          | \$0 |



<sup>2</sup> FY 99-02 include Certificate of Advanced Studies in Educational Administration



<sup>1</sup> Falls 98-01 include Educational Administration



#### SCHOOL LIBRARIANSHIP

#### New Fall 2012

| Applications/Acceptances/Enrollment |          |      |
|-------------------------------------|----------|------|
| Applications                        |          | 4    |
| Accepted                            |          | 4    |
| New Enrolled                        |          | 3    |
| GPA Fall 2012 New Enrolled          | <u>N</u> | Avg  |
|                                     |          | 0.00 |
| GRE Fall 2012 New Enrolled          | <u>N</u> | Avg  |
| Verbal                              |          |      |
| Writing                             |          | 0.00 |
| Quantitative                        |          |      |
| TOEFL Fall 2012 New Enrolled        | <u>N</u> |