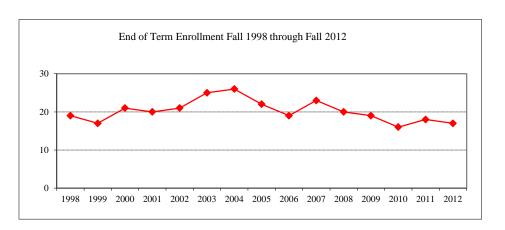

|             |
| No Response                  |           |             |
| Non-Resident A               | Alien     |             |
| Gender                       |           |             |
| Male                         |           |             |
| Female                       |           | 6           |
| Type                         |           |             |
| Spec. School Ps              | sychology | 6           |

#### Graduate Assistantships/Average Monthly Stipend Employed by Department Fall 2012

| 1             | - P        |       |
|---------------|------------|-------|
| Part-time     | 10         | \$500 |
| Full-time     |            | \$0   |
| Comparison (F | Full-Time) |       |
| Fall 2007     |            | \$0   |
| Fall 2012     |            | \$0   |





1



New Enrolled

GPA Fall 2012 New Enrolled

GRE Fall 2012 New Enrolled

TOEFL Fall 2012 New Enrolled

Racial/Ethnic Designation Fall 2012

Black or African American

Hawaiian or Pacific Islander

Two or more selections

Non-Resident Alien

American Indian/Alaskan Native

Accepted

Verbal

Writing

Ouantitative

Internet Scale

Summer 2012

Enrollment End of Term

Fall 2012

Spring 2013

Asian Hispanic

White

No Response

Gender Fall 2012

Male

Female

Term

Applications/Acceptances/Enrollment

208

73 29

Avg.

3.76

Avg. 153

4.25

148

Avg.

97

88

88

197

197

190

190

1

7

4

141

4

11

29

50

147

27

27

27

N

2

On-Campus

Off-Campus

On-Campus

Off-Campus

On-Campus

Off-Campus Total

Total

Total

# CAS ~ DOCTORAL PROGRAM

### COLLEGE TOTAL

| Degrees Conferred Fisca