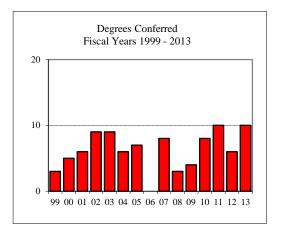

#### Degrees Conferred Fiscal Year 2013

#### Term

| 1 erm              |                |             |
|--------------------|----------------|-------------|
| Summer 2012        | Fall 2012      | Spring 2013 |
| 11                 | 44             | 77          |
| Racial/Ethnic Desi | gnation        |             |
| American India     | n/Alaskan Nat  | tive        |
| Black or Africa    | n American     | 5           |
| Asian              |                | 4           |
| Hispanic           |                | 4           |
| Hawaiian or Pa     | cific Islander |             |
| White              |                | 89          |
| Two or more se     | elections      | 1           |
| No Response        |                | 3           |
| Non-Resident A     | Alien          | 26          |
| Gender             |                |             |
| Male               |                | 60          |
| Female             |                | 72          |
| Type               |                |             |
| MA                 |                | 2           |
| MS                 |                | 130         |
| Degree Option      |                |             |
| Culminating Ex     | perience       | 77          |
| Comprehensive      | Exam           | 26          |
| Thesis             |                | 29          |