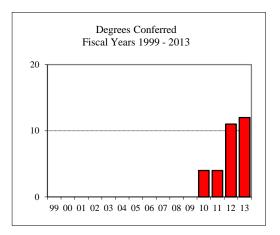

|             |
| Hawaiian or Pa     | cific Islander |             |
| White              |                | 12          |
| Two or more se     | elections      |             |
| No Response        |                |             |
| Non-Resident A     | Alien          |             |
| Gender             |                |             |
| Male               |                | 1           |
| Female             |                | 11          |
| Type               |                |             |
| Post Baccalaure    | eate Cert.     | 12          |

| Part-time         |        | \$0 |  |
|-------------------|--------|-----|--|
| Full-time         |        | \$0 |  |
| Comparison (Full- | -Time) |     |  |
| Fall 2007         |        | \$0 |  |
| Fall 2012         |        | \$0 |  |







#### **ALTERNATIVE SECONDARY**

| Nev  | v Fall | L 201 | 12  |
|------|--------|-------|-----|
| TICV | v I an | 1 20. | L 2 |

| Applications/Acceptances/Enrollment |          |      |
|-------------------------------------|----------|------|
| Applications                        |          |      |
| Accepted                            |          |      |
| New Enrolled                        |          |      |
| GPA Fall 2012 New Enrolled          | <u>N</u> | Avg. |
|                                     |          | 0.00 |
| GRE Fall 2012 New Enrolled          | <u>N</u> | Avg. |
| Verbal                              |          |      |
| Writing                             |          | 0.00 |
| Quantitative                        |          |      |
| TOEFL Fall 2012 New Enrol