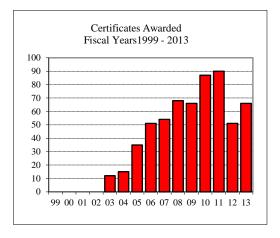

|
| White                 |                | 49          |
| Two or more se        | elections      | 3           |
| No Response           |                | 1           |
| Non-Resident A        | Alien          | 2           |
| Gender                |                |             |
| Male                  |                | 24          |
| Female                |                | 42          |
| Type                  |                |             |
| Graduate Certif       | icate          | 66          |
|                       |                |             |
|                       |                |             |

# Graduate Assistantships/Average Monthly Stipend Employed by Department Fall 2012 Part-time -- \$0 Full-time -- \$0 Comparison (Full-Time) Fall 2007 \$0 Fall 2012 \$0







DID YOU KNOW?

Illinois State University has conferred 31,045 graduate degrees.

The number of graduate degrees conferred annually has remained stable since the 1970's, reaching a new high of 950 in FY 2012.



Commencement



DEGREES BY DEGREE TYPE ~ FY 2006 & 2013

|                                        | Fiscal Year 2006 |             |        | Fiscal Year 2013 |        |             |        |       |
|----------------------------------------|------------------|-------------|--------|------------------|--------|-------------|--------|-------|
|                                        | Summer           | <u>Fall</u> | Spring | Total            | Summer | <u>Fall</u> | Spring | Total |
| Masters Level                          |                  |             |        |