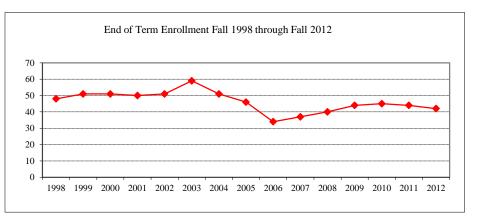

|
| Male                               | 1           |
| Female                             | 17          |
| Type                               |             |
| MA                                 | 1           |
| MS                                 | 17          |
| Degree Option                      |             |
| Culminating Experience             | 11          |
| Comprehensive Exam                 |             |
| Thesis                             | 7           |

#### Graduate Assistantships/Average Monthly Stipend Employed by Department Fall 2012

| Part-time       | 23      | \$425 |
|-----------------|---------|-------|
| Full-time       | 2       | \$850 |
| Comparison (Ful | l-Time) |       |
| Fall 2007       |         | \$705 |
| Fall 2012       |         | \$850 |







#### **TECHNOLOGY**

| New Fall 2012                |                                         |          |      |
|------------------------------|-----------------------------------------|----------|------|
| Applications/Accept          | tances/Enroll                           | ment     |      |
| Applications                 |                                         |          | 28   |
| Accepted                     |                                         |          | 17   |
| New Enrolled                 |                                         |          | 12   |
| GPA Fall 2012 New            | Enrolled                                | <u>N</u> | Avg. |
|                              |                                         | 11       | 3.42 |
| GRE Fall 2012 New