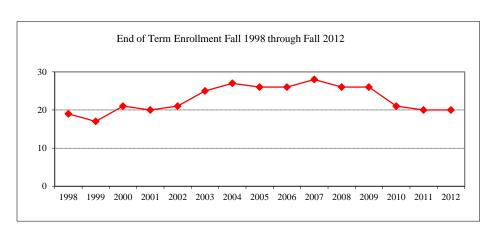

#### DID YOU KNOW?

Illinois State University graduate enrollment increased from 36 in 1945 to over 2,000 in 1980.

The number of enrolled graduate students has remained stable since the 1980's, approximately 2,500 graduate students are currently enrolled.