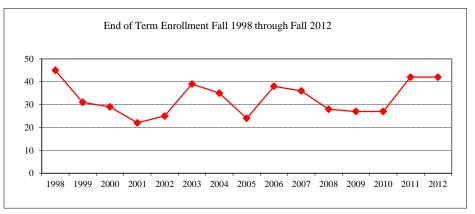

#### KINESIOLOGY & RECREATION

| versity     |                                                   |                                                |
|-------------|---------------------------------------------------|------------------------------------------------|
|             |                                                   |                                                |
| nces/Enroll | ment                                              |                                                |
|             |                                                   | 198                                            |
|             |                                                   | 90                                             |
|             |                                                   | 59                                             |
| Enrolled    | <u>N</u>                                          | Avg.                                           |
|             | 59                                                | 3.60                                           |
| Enrolled    | <u>N</u>                                          | Avg.                                           |
|             | 54                                                | 151                                            |
|             | 54                                                | 3.91                                           |
|             | 54                                                | 149                                            |
| w Enrolled  | <u>N</u>                                          | Avg.                                           |
|             | 1                                                 | 102                                            |
|             |                                                   |                                                |
|             |                                                   |                                                |
| On-Campu    | IS                                                | 14                                             |
| Off-Campi   | us                                                |                                                |
| Total       | l                                                 | 14                                             |
|             | nces/Enroll Enrolled Enrolled W Enrolled On-Campu | Enrolled N 59 Enrolled N 54 54 54 w Enrolled N |