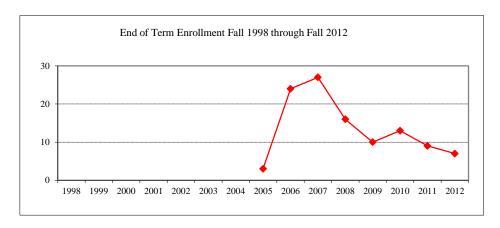

#### CAST ~ MASTERS PROGRAM

#### KINESIOLOGY & RECREATION

| versity     |                                                   |                                                |
|-------------|---------------------------------------------------|------------------------------------------------|
|             |                                                   |                                                |
| nces/Enroll | ment                                              |                                                |
|             |                                                   | 198                                            |
|             |                                                   | 90                                             |
|             |                                                   | 59                                             |
| Enrolled    | <u>N</u>                                          | Avg.                                           |
|             | 59                                                | 3.60                                           |
| Enrolled    | <u>N</u>                                          | Avg.                                           |
|             | 54                                                | 151                                            |
|             | 54                                                | 3.91                                           |
|             | 54                                                | 149                                            |
| w Enrolled  | <u>N</u>                                          | Avg.                                           |
|             | 1                                                 | 102                                            |
|             |                                                   |                                                |
|             |                                                   |                                                |
| On-Campu    | IS                                                | 14                                             |
| Off-Campi   | us                                                |                                                |
| Total       | l                                                 | 14                                             |
|             | nces/Enroll Enrolled Enrolled W Enrolled On-Campu | Enrolled N 59 Enrolled N 54 54 54 w Enrolled N |