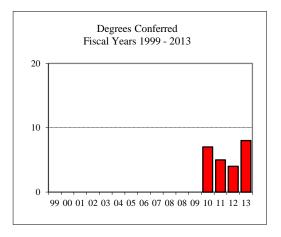

#### **INFORMATION SYSTEMS**

| llinois' first public uni     | versity      |          |      |
|-------------------------------|--------------|----------|------|
| New Fall 2012                 |              |          |      |
| Applications/Accepta          | ances/Enroll | ment     |      |
| Applications                  |              |          | 119  |
| Accepted                      |              |          | 71   |
| New Enrolled                  |              |          | 22   |
| GPA Fall 2012 New             | Enrolled     | <u>N</u> | Avg. |
|                               |              | 22       | 3.36 |
| GRE Fall 2012 New             | Enrolled     | <u>N</u> | Avg. |
| Verbal                        |              | 18       | 150  |
| Writing                       |              | 18       | 3.39 |
| Quantitative                  |              | 18       | 156  |
| TOEFL Fall 2012 No            | ew Enrolled  | <u>N</u> | Avg. |
| Internet Scale                |              | 14       | 92   |
| <b>Enrollment End of Term</b> |              |          |      |
| Term                          |              |          |      |
| Summer 2012                   | On-Campu     | ıs       | 38   |
|                               | Off-Campi    | us       |      |
|                               | Tota         | 1        | 38   |
| Fall 2012                     | On-Campu     | ıs       | 80   |
|                               | Off-Campi    | us       |      |
|                               | Tota         | l        | 80   |

Non-Resident Alien

| Degrees Conferred Fis | scal Year 2013 | 3 |
|-----------------------|----------------|---|
| Term                  |                |   |
| Summer 2012           | Fall 2012      |   |

| Summer 2012       | Fall 2012 | Spring 2013 |
|-------------------|-----------|-------------|
| 1                 | 16        | 13          |
| Pagial/Ethnia Dag | ionotion  |             |