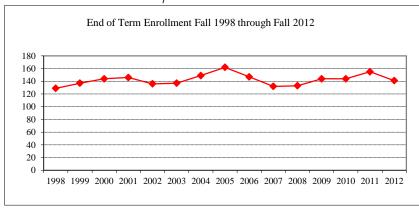

| New Fall 2012                       |                  |       |  |
|-------------------------------------|------------------|-------|--|
| Applications/Accepta                | ances/Enrollment | t     |  |
| Applications                        |                  | ##### |  |
| Accepted                            |                  | 403   |  |
| New Enrolled                        |                  | 214   |  |
| GPA Fall 2012 New                   | Enrolled N       | Avg.  |  |
|                                     | 214              | 3.58  |  |
| GRE Fall 2012 New                   | Enrolled         | Avg.  |  |
| Verbal                              | 139              | 153   |  |
| Writing                             | 139              | 4.08  |  |
| Quantitative                        | 139              | 151   |  |
| TOEFL Fall 2012 No                  | ew Enrolled N    | Avg.  |  |
| Internet Scale                      | 29               | 84    |  |
| Enrollment End of Term              |                  |       |  |
| Term                                |                  |       |  |
| Summer 2012                         | On-Campus        | 374   |  |
|                                     | Off-Campus       | 1     |  |
|                                     | Total            | 375   |  |
| Fall 2012                           | On-Campus        | 704   |  |
|                                     | Off-Campus       |       |  |
|                                     | Total            | 704   |  |
| Spring 2013                         | On-Campus        | 679   |  |
|                                     | Off-Campus       | 1     |  |
|                                     | Total            | 680   |  |
| Racial/Ethnic Designation Fall 2012 |                  |       |  |
| American Indian/                    | Alaskan Native   | 2     |  |
| Black or African                    | American         | 27    |  |
| Asian                               |                  | 17    |  |
| Hispanic                            |                  | 15    |  |
| Hawaiian or Paci                    | fic Islander     |       |  |
| White                               |                  | 538   |  |
| Two or more sele                    | ections          | 21    |  |
| No Response                         |                  | 12    |  |
| Non-Resident Ali                    | ien              | 72    |  |
| Gender Fall 2012                    |                  |       |  |
| Male                                |                  | 263   |  |
| Female                              |                  | 441   |  |
|                                     |                  |       |  |

#### Degrees Conferred Fiscal Year 2013 Term

| Summer          | Fall 2012     | Spri      | ng 2013 |
|-----------------|---------------|-----------|---------|
| ###             | 55            |           | 169     |
| Racial/Ethnic I | Designation   |           |         |
| American II     | ndian/Alask   | an Native | 2       |
| Black or Af     | rican Amer    | ican      | 9       |
| Asian           |               |           | 5       |
| Hispanic        |               |           | 14      |
| Hawaiian o      | r Pacific Isl | ander     |         |
| White           |               |           | 219     |
| Two or mor      | e selections  | 8         | 1       |
| No Respons      | se            |           | 4       |
| Non-Reside      | nt Alien      |           | 31      |
| Gender          |               |           |         |
| Male            |               |           | 99      |
| Female          |               |           | 186     |
| Туре            |               |           |         |
| MA              | 40            | MCE       | 1       |
| MS              | 220           | MSCE      |         |
| MSW             | 24            |           |         |
| Degree Option   |               |           |         |
| Culminating     | g Experienc   | e         | 124     |
| Comprehen       | sive Exam     |           | 65      |

#### Graduate Assistantships/Average Monthly Stipend Employed by Department Fall 2012

| Part-time      | 116      | \$604   |
|----------------|----------|---------|
| Full-time      | 173      | \$1,046 |
| Comparison (Fu | ll-Time) |         |
| Fall 2007      |          | \$1,023 |
| Fall 2012      |          | \$1,046 |