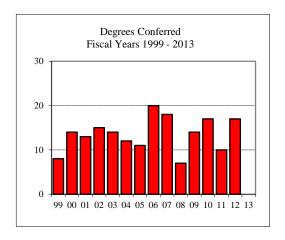

#### Degrees Conferred Fiscal Year 2013 Term

| Summer          | Fall 2012     | Spri      | ng 2013 |
|-----------------|---------------|-----------|---------|
| ###             | 55            |           | 169     |
| Racial/Ethnic I | Designation   |           |         |
| American II     | ndian/Alask   | an Native | 2       |
| Black or Af     | rican Amer    | ican      | 9       |
| Asian           |               |           | 5       |
| Hispanic        |               |           | 14      |
| Hawaiian o      | r Pacific Isl | ander     |         |
| White           |               |           | 219     |
| Two or mor      | e selections  | 8         | 1       |
| No Respons      | se            |           | 4       |
| Non-Reside      | nt Alien      |           | 31      |
| Gender          |               |           |         |
| Male            |               |           | 99      |
| Female          |               |           | 186     |
| Туре            |               |           |         |
| MA              | 40            | MCE       | 1       |
| MS              | 220           | MSCE      |         |
| MSW             | 24            |           |         |
| Degree Option   |               |           |         |
| Culminating     | g Experienc   | e         | 124     |
| Comprehen       | sive Exam     |           | 65      |