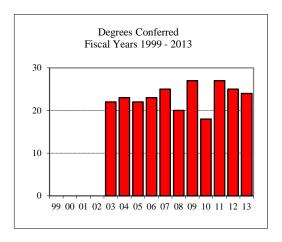

#### Degrees Conferred Fiscal Year 2013

#### Term

| 1 erm              |                |             |
|--------------------|----------------|-------------|
| Summer 2012        | Fall 2012      | Spring 2013 |
| 11                 | 44             | 77          |
| Racial/Ethnic Desi | gnation        |             |
| American India     | n/Alaskan Nat  | tive        |
| Black or Africa    | n American     | 5           |
| Asian              |                | 4           |
| Hispanic           |                | 4           |
| Hawaiian or Pa     | cific Islander |             |
| White              |                | 89          |
| Two or more se     | elections      | 1           |
| No Response        |                | 3           |
| Non-Resident A     | Alien          | 26          |
| Gender             |                |             |
| Male               |                | 60          |
| Female             |                | 72          |
| Type               |                |             |
| MA                 |                | 2           |
| MS                 |                | 130         |
| Degree Option      |                |             |
| Culminating Ex     | perience       | 77          |
| Comprehensive      | Exam           | 26          |
| Thesis             |                | 29          |