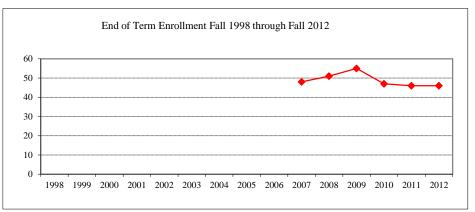

#### KINESIOLOGY & RECREATION

| versity     |                                                   |                                                |
|-------------|---------------------------------------------------|------------------------------------------------|
|             |                                                   |                                                |
| nces/Enroll | ment                                              |                                                |
|             |                                                   | 198                                            |
|             |                                                   | 90                                             |
|             |                                                   | 59                                             |
| Enrolled    | <u>N</u>                                          | Avg.                                           |
|             | 59                                                | 3.60                                           |
| Enrolled    | <u>N</u>                                          | Avg.                                           |
|             | 54                                                | 151                                            |
|             | 54                                                | 3.91                                           |
|             | 54                                                | 149                                            |
| w Enrolled  | <u>N</u>                                          | Avg.                                           |
|             | 1                                                 | 102                                            |
|             |                                                   |                                                |
|             |                                                   |                                                |
| On-Campu    | IS                                                | 14                                             |
| Off-Campi   | us                                                |                                                |
| Total       | l                                                 | 14                                             |
|             | nces/Enroll Enrolled Enrolled W Enrolled On-Campu | Enrolled N 59 Enrolled N 54 54 54 w Enrolled N |

117

117

110

110

--

--

5

1

103

4

4

54

63

On-Campus
Off-Campus

On-Campus

Off-Campus

Total

Total

| Term                         |             |
|------------------------------|-------------|
| Summer 2012 Fall 2012        | Spring 2013 |
| 3 7                          | 34          |
| Racial/Ethnic Designation    |             |
| American Indian/Alaskan Nat  | tive        |
| Black or African American    | 2           |
| Asian                        | 1           |
| Hispanic                     | 1           |
| Hawaiian or Pacific Islander |             |
| White                        | 38          |
| Two or more selections       |             |
| No Response                  |             |
| Non-Resident Alien           | 2           |
| Gender                       |             |
| Male                         | 21          |
| Female                       | 23          |
| Type                         |             |
| MS                           | 44          |
|                              |             |
| Degree Option                |             |
| Culminating Experience       | 36          |
| Comprehensive Exam           |             |
| Thesis                       | 8           |
|                              |             |