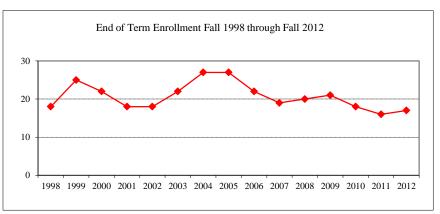

| Non-Resident Ali     | ien            |             |
| Gender               |                |             |
| Male                 |                | 4           |
| Female               |                | 2           |
| Type                 |                |             |
| MFA                  |                | 6           |
| Degree Option        |                |             |
| Culminating Expo     | erience        | 6           |

Degrees Conferred Fiscal Year 2013

# 6

#### Graduate Assistantships/Average Monthly Employed by Department Fall 2012

| Part-time         |       | \$0   |
|-------------------|-------|-------|
| Full-time         | 22    | \$945 |
| Comparison (Full- | Time) |       |
| Fall 2007         |       | \$750 |
| Fall 2012         |       | \$945 |





Comprehensive Exam

Thesis

7



#### Music

| New Fall 2012                |               |          |      |
|------------------------------|---------------|----------|------|
| Applications/Accepta         | inces/Enroll  | ment     |      |
| Applications                 |               |          | 75   |
| Accepted                     |               |          | 37   |
| New Enrolled                 |               |          | 25   |
| GPA Fall 2012 New            | Enrolled      | <u>N</u> | Avg. |
| 25                           |               |          | 3.64 |
| GRE Fall 2012 New Enrolled N |               |          | Avg. |
| Verbal                       |               | 1        | 161  |
| Writing                      |               | 1        | 4.50 |
| Quantitative