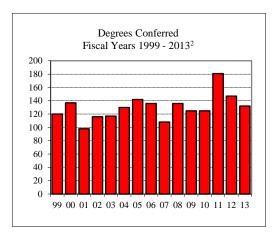

|
| MA                 |                | 2           |
| MS                 |                | 130         |
| Degree Option      |                |             |
| Culminating Ex     | perience       | 77          |
| Comprehensive      | Exam           | 26          |
| Thesis             |                | 29          |

#### Graduate Assistantships/Average Monthly Stipend Employed by Department Fall 2012

| Employed by De         | partment | uii 2012 |  |  |
|------------------------|----------|----------|--|--|
| Part-time              | 51       | \$467    |  |  |
| Full-time              | 62       | \$947    |  |  |
| Comparison (Full-Time) |          |          |  |  |
| Fall 2007              |          | \$857    |  |  |
| Fall 2012              |          | \$947    |  |  |



<sup>2</sup> FY 02-06 and 08 include Environmental Health & Science



<sup>&</sup>lt;sup>1</sup> Fall 2000-04 include Environmental Health & Science



**Applications** 

New Enrolled

GPA Fall 2012 New Enrolled

GRE Fall 2012 New Enrolled

TOEFL Fall 2012 New Enrolled

Accepted

Verbal

Writing

Term

Ouantitative

Internet Scale **Enrollment End of Term** 

Summer 2012

Fall 2012

Spring 2013

Female

#### CAST ~ MASTERS PROGRAM

#### **AGRICULTURE**

| Degrees Conferred Fiscal Year 2013 |  |
|------------------------------------|--|
| Term                               |  |

| Summer 2012        | Fall 2012      | Spring 2013 |
|--------------------|----------------|-------------|
| 2                  | 3              | 3           |
| Racial/Ethnic Desi | gnation        |