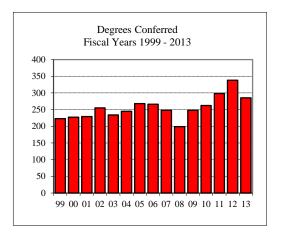

|
| Female          |               |           | 186     |
| Туре            |               |           |         |
| MA              | 40            | MCE       | 1       |
| MS              | 220           | MSCE      |         |
| MSW             | 24            |           |         |
| Degree Option   |               |           |         |
| Culminating     | g Experienc   | e         | 124     |
| Comprehen       | sive Exam     |           | 65      |

#### Graduate Assistantships/Average Monthly Stipend Employed by Department Fall 2012

| Part-time      | 116      | \$604   |
|----------------|----------|---------|
| Full-time      | 173      | \$1,046 |
| Comparison (Fu | ll-Time) |         |
| Fall 2007      |          | \$1,023 |
| Fall 2012      |          | \$1,046 |







#### BIOLOGICAL SCIENCES

| ances/Enroll  | ment                                                                                                                 |                                                                                                                                                                                                                        |
|---------------|----------------------------------------------------------------------------------------------------------------------|------------------------------------------------------------------------------------------------------------------------------------------------------------------------------------------------------------------------|
|               |