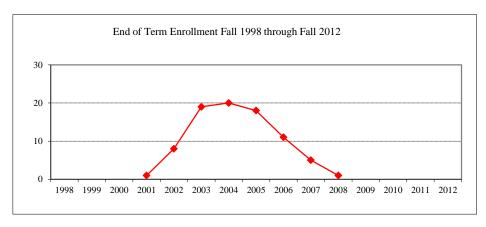

|  |
| Two or more selections         |  |
| No Response                    |  |
| Non-Resident Alien             |  |
| Gender                         |  |
| Male                           |  |
| Female                         |  |

#### **Degree Option**

Type

MS

| Culminating Experience | - |
|------------------------|---|
| Comprehensive Exam     | - |
| Thesis                 | - |

#### Graduate Assistantships/Average Monthly Stipend Employed by Department Fall 2012

| —                |         |       |
|------------------|---------|-------|
| Part-time        |         | \$0   |
| Full-time        | 7       | \$871 |
| Comparison (Full | l-Time) |       |
| Fall 2007        |         | \$750 |
| Fall 2012        |         | \$871 |



Avg. 0.00

Avg.

0.00

Avg.





## COE ~ MASTERS PROGRAM

#### **EDUCATIONAL ADMINISTRATION & FOUNDATIONS**

| unois jirsi puone un           | wersny         |          |      |
|--------------------------------|----------------|----------|------|
| New Fall 2012                  |                |          |      |
| Applications/Accep             | tances/Enrolli | nent     |      |
| Applications                   |                |          | 2    |
| Accepted                       |                |          | 1    |
| New Enrolled                   |                |          |      |
| GPA Fall 2012 New              | Enrolled       | <u>N</u> | Avg. |
|                                |                |          | 0.00 |
| GRE Fall 2012 New              | Enrolled       | <u>N</u> | Avg. |
| Verbal