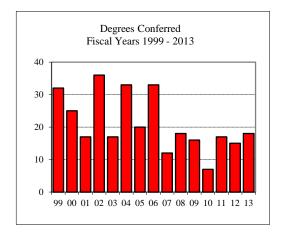

#### CRIMINAL JUSTICE SCIENCES

| minore Julia Principa in |                |          |      |
|--------------------------|----------------|----------|------|
| New Fall 2012            |                |          |      |
| Applications/Accep       | tances/Enrolln | nent     |      |
| Applications             |                |          | 10   |
| Accepted                 |                |          | 7    |
| New Enrolled             |                |          | 4    |
| GPA Fall 2012 Nev        | w Enrolled     | <u>N</u> | Avg. |
|                          |                | 4        | 3.51 |
| GRE Fall 2012 Nev        | w Enrolled     | <u>N</u> | Avg. |
| Verbal                   |                | 4        | 147  |
| Writing                  |                | 4        | 3.75 |
| Quantitative             |                | 4        | 149  |
| TOEFL Fall 2012 N        | New Enrolled   | <u>N</u> | Avg. |
| Internet Scale           |                | 1        | 105  |
| Enrollment End of Teri   | m              |          |      |
| Term                     |                |          |      |
| Summer 2012              | On-Campus      | S        | 8    |
|                          | Off-Campu      | S        |      |
|                          | Total          |          | 8    |
| Fall 2012                | On-Campus      | S        | 23   |
|                          | Off-Campu      | S        |      |
|                          | Total          |          | 23   |
| Spring 2013              | On-Campus      | 8        | 21   |
|                          | Off-Campu      | S        |      |
|                          | Total          |          | 21   |
| Racial/Ethnic Desig      |                |          |      |
| American India           | n/Alaskan Nati | ive      |      |
| Black or Africa          | n American     |          | 1    |
| Asian                    |                |          | 2    |
| Hispanic                 |                |          | 2    |
| Hawaiian or Pa           | cific Islander |          |      |
| White                    |                |          | 14   |
| Two or more se           | lections       |          | 1    |
| No Response              |                |          |      |
| Non-Resident A           | Alien          |          | 3    |
| Gender Fall 2012         |                |          |      |
| Male                     |                |          | 11   |
|                          |                |          |      |