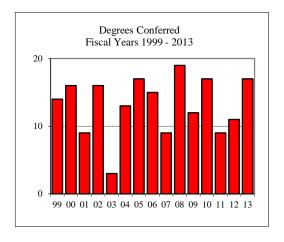

|             |
| Male                                      | 13          |
| Female                                    | 4           |
| Type                                      |             |
| MA                                        | 4           |
| MS                                        | 13          |
| Degree Option                             |             |
| Culminating Experience                    | 16          |
| Comprehensive Exam                        |             |
| Thesis                                    | 1           |
|                                           |             |

# Graduate Assistantships/Average Monthly Stipend Employed by Department Fall 2012 Part-time 27 \$592 Full-time 1 \$1,200 Comparison (Full-Time) Fall 2007 \$818 Fall 2012 \$1,200







Fall 2012

#### **ENGLISH**

| umois jirsi puone un         | wersuy         |          |      |
|------------------------------|----------------|----------|------|
| New Fall 2012                |                |          |      |
| Applications/Accept          | tances/Enrollr | nent     |      |
| Applications                 |                |          | 40   |
| Accepted                     |                |          | 21   |
| New Enrolled                 |                |          | 8    |
| GPA Fall 2012 New            | Enrolled       | <u>N</u> | Avg. |
|                              |                | 8        | 3.80 |
| GRE Fall 2012 New            | Enrolled       | <u>N</u> | Avg. |
| Verbal                       |                | 8        | 158  |
| Writing