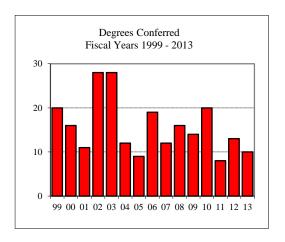

#### Degrees Conferred Fiscal Year 2013 Term

| Summer          | Fall 2012     | Spri      | ng 2013 |
|-----------------|---------------|-----------|---------|
| ###             | 55            |           | 169     |
| Racial/Ethnic I | Designation   |           |         |
| American II     | ndian/Alask   | an Native | 2       |
| Black or Af     | rican Amer    | ican      | 9       |
| Asian           |               |           | 5       |
| Hispanic        |               |           | 14      |
| Hawaiian o      | r Pacific Isl | ander     |         |
| White           |               |           | 219     |
| Two or mor      | e selections  | 8         | 1       |
| No Respons      | se            |           | 4       |
| Non-Reside      | nt Alien      |           | 31      |
| Gender          |               |           |         |
| Male            |               |           | 99      |
| Female          |               |           | 186     |
| Туре            |               |           |         |
| MA              | 40            | MCE       | 1       |
| MS              | 220           | MSCE      |         |
| MSW             | 24            |           |         |
| Degree Option   |               |           |         |
| Culminating     | g Experienc   | e         | 124     |
| Comprehen       | sive Exam     |           | 65      |