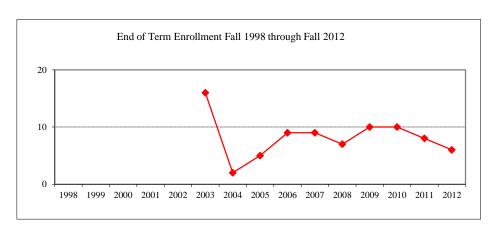

|
| White              |                | 1           |
| Two or more se     | elections      |             |
| No Response        |                |             |
| Non-Resident A     | Alien          |             |
| Gender             |                |             |
| Male               |                | 1           |
| Female             |                |             |
| Type               |                |             |
| Post Masters Co    | ert.           | 1           |

#### Graduate Assistantships/Average Monthly Stipend Employed by Department Fall 2012

| Part-time        |        | \$0 |
|------------------|--------|-----|
| Full-time        |        | \$0 |
| Comparison (Full | -Time) |     |
| Fall 2007        |        | \$0 |
| Fall 2012        |        | \$0 |





#### GRADUATE SCHOOL DATABOOK 2013



#### SUPERINTENDENT ENDORSEMENT

#### New Fall 2012

| Applications/Acceptances/Enrollment |              |      |
|-------------------------------------|--------------|------|
| Applications                        |              | 1    |
| Accepted                            |              | 1    |
| New Enrolled                        |              | 1    |
| GPA Fall 2012 New Enrolled          | <u>N</u>     | Avg. |
|                                     | 1            | 4.00 |
| GRE Fall 2012 New Enrolled          | <u>N</u>     | Avg. |
| Verbal                              | 1            | 162  |
| Writing                             | 1            | 4.50 |
| Quantitative                        | 1            | 154  |
| TOEFL Fall 2012 New Enr