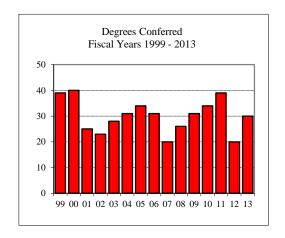

#### **AGRICULTURE**

| Degrees Conferred Fiscal Year 2013 |  |
|------------------------------------|--|
| Term                               |  |

| Summer 2012        | Fall 2012      | Spring 2013 |
|--------------------|----------------|-------------|
| 2                  | 3              | 3           |
| Racial/Ethnic Desi | gnation        |             |
| American India     | n/Alaskan Nat  | tive        |
| Black or Africa    | n American     |             |
| Asian              |                |             |
| Hispanic           |                | 2           |
| Hawaiian or Pa     | cific Islander |             |
| White              |                | 5           |
| Two or more se     | elections      |             |
| No Response        |                |             |
| Non-Resident A     | Alien          | 1           |
| Gender             |                |             |
| Male               |                | 3           |
| Female             |                | 5           |
| Type               |                |             |
| MS                 |                | 8           |