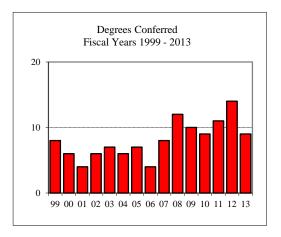

ns      |             |
| No Response        |                |             |
| Non-Resident A     | Alien          |             |
| Gender             |                |             |
| Male               |                | 1           |
| Female             |                | 8           |
| Type               |                |             |
| Post Baccalaure    | eate Cert.     | 3           |
| Spec. School Ps    | sychology      | 6           |
| Post Masters       |                |             |
|                    |                |             |

| Part-time       | 10       | \$500 |
|-----------------|----------|-------|
| Full-time       |          | \$0   |
| Comparison (Ful | ll-Time) |       |
| Fall 2007       |          | \$0   |
| Fall 2012       |          | \$0   |







### TEACHING ENGLISH/WRITING

#### New Fall 2012

| Applications/Accept    | tances/Enrolli | nent     |      |
|------------------------|----------------|----------|------|
| Applications           |                |          |      |
| Accepted               |                |          |      |
| New Enrolled           |                |          |      |
| GPA Fall 2012 New      | Enrolled       | N        | Avg. |
|                        |                |          | 0.00 |
| GRE Fall 2012 New      | Enrolled       | <u>N</u> | Avg. |
| Verbal                 |                |          |      |
| Writing                |                |          | 0.00 |
| Quantitative           |                |          |      |
| TOEFL Fall 2012 N      | lew Enrolled   | <u>N</u> | Avg. |