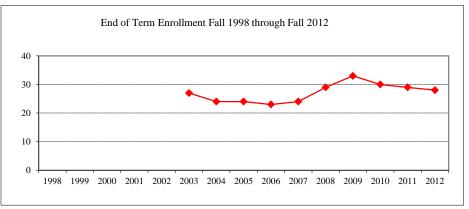

#### GRADUATE STUDENT & GENERAL FACTS ~ FALL 2012

| <b>Graduate Student Information</b> |        | <del></del>                           |              | Percent of Faculty who are Graduate Faculty     |
|-------------------------------------|--------|---------------------------------------|--------------|-------------------------------------------------|
| Graduate Student End of Term Enro   |        | Post Baccalaureate                    | 15           | 57.2%                                           |
| On-Campus                           | 2,323  | Masters                               | 722          |                                                 |
| Off-Campus                          | 209    | Post Masters Certificates             | 3            | Milner Library Holdings                         |
| Total                               | 2,532  | IBHE Approved Certificates            | 6            | Volumes 1,622,355                               |
|                                     |        | Doctoral                              | 51           | Printed and electronic periodicals 83,375       |
| Graduate Enrollment by Gender       |        | Total                                 | 797          |                                                 |
| Male                                | 909    | Non-IBHE Approved Cert. Awarded       | 66           | Research and Sponsored Programs (FY 12)         |
| Female                              | 1,623  |                                       |              | Proposals Awarded 239                           |
|                                     |        | Graduate Assistantships               |              | Funds Awarded 25.6 million                      |
| Enrollment by Racial/Ethnic Design  | ation  | Within Academic Departments           | 692          |                                                 |
| American Indian/Alaskan Native      | 5      | Other Assistantships                  | 212          | Fall 12 Graduate Tuition & Fees Per Credit Hour |
| Black or African American           | 107    | •                                     |              | Resident                                        |
| Asian                               | 42     | Graduate Student Average Monthly Stip | <u>oends</u> | Non-Resident                                    |
| Hispanic                            | 59     | Masters (full-time)                   | \$1,009      |                                                 |
| Hawaiian or Pacific Islander        |        | Doctoral (full-time)                  | \$1,608      | Fiscal Year 2012 Operating Expenditures         |
| White                               | 1,973  |                                       |              | University \$402.1 million                      |
| Two or more selections              | 70     | <b>General Facts</b>                  |              | ·                                               |
| No Response                         | 37     | All Living Alumni (Undergraduate & G  | raduate)     | University Accreditation Agencies               |
| Non-Resident Alien                  | 239    | Illinois                              | 120,621      | Illinois State University is accredited by the  |
|                                     |        | Other U.S. States                     | 43,308       | Higher Learning Commission of the North         |
| Applications, Acceptances, & Enrol  | lments | Foreign Countries                     | 948          | Central Association of Colleges and Schools.    |
| Applications                        | 2,406  | Locations Unknown                     | 21,080       | All teacher preparation programs are accredited |
| Acceptances                         | 1,139  |                                       | •            | by the National Council for Accreditation of    |
| New Enrollments                     | 698    | University Employees                  |              | Teacher Education and are certified by the      |
| Yield Rate (Accepted/Applied)       | 47%    | Departmental Faculty                  | 1,212        | Illinois State Board of Education. A number of  |
| Show Rate                           | 61%    | Non-Departmental Faculty              | 41           | programs hold discipline-based accreditation.   |
|                                     |        | Library                               | 29           | The University holds institutional memberships  |
| New Graduate Student Profile        |        | Lab School                            | 112          | in the American Council of Education, the       |
| Mean Master's Entering GPA          | 3.55   | Managerial/Administrative             | 66           | *                                               |
| Mean Doctoral Entering GPA          | 3.76   | Professional                          | 694          | American Association of Colleges for Teacher    |
|                                     |        | Civil Service                         | 1,409        | Education, and the Council of Graduate          |
| Student Financial Aid               |        | Total                                 | 3,563        | Schools of the United States.                   |
| Graduate students received          |        | ***                                   | - ,          |                                                 |

#### ON AND OFF CAMPUS END OF TERM ENROLLMENT ~ FALL 2012

|                             | Average Age  |                  |                           |  |  |  |  |
|-----------------------------|--------------|------------------|---------------------------|--|--|--|--|
| <u>Level</u>                | as of 9/1/12 | <b>Headcount</b> | $\overline{\text{FTE}}^1$ |  |  |  |  |
| Master's                    | 28.6         | 1,735            | 1,460                     |  |  |  |  |
| IBHE Approved Certificate   | 32.3         | 40               | 29                        |  |  |  |  |
| Doctoral                    | 36.6         | 429              | 293                       |  |  |  |  |
| Non-Degree Seeking Students | 36.1         | 328              | 134                       |  |  |  |  |
| Total                       | 31.0         | 2,532            | 1,916                     |  |  |  |  |