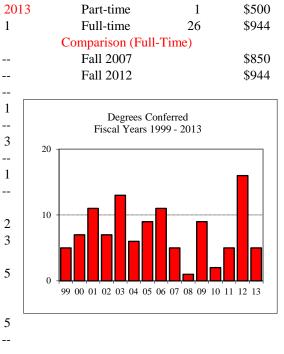

# Graduate Assistantships/Average Monthly Stipend Employed by Department Fall 2012 Part-time 8 \$453 Full-time 4 \$906 Comparison (Full-Time) Fall 2007 \$880 Fall 2012 \$906

Fall 2012

Spring 2013

Asian

White