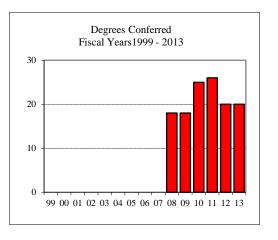

| 16          |
| Comprehensive Exam                 | 4           |
| Thesis                             |             |
|                                    |             |

| raduate Assistantships/Average Monthly Stipend |         |       |
|------------------------------------------------|---------|-------|
| Employed by Department Fall 2012               |         |       |
| Part-time                                      | 2       | \$425 |
| Full-time                                      | 10      | \$885 |
| Comparison (Ful                                | l-Time) |       |
| Fall 2007                                      |         | \$805 |
| Fall 2012                                      |         | \$885 |
|                                                |         |       |







New Enrolled

GPA Fall 2012 New Enrolled

GRE Fall 2012 New Enrolled

TOEFL Fall 2012 New Enrolled

Racial/Ethnic Designation Fall 2012

Hawaiian or Pacific Islander

Two or more selections

Non-Resident Alien

American Indian/Alaskan Native Black or African American

On-Campus

Off-Campus

On-Campus

Off-Campus

On-Campus

Off-Campus Total

Total

Total

Accepted

Verbal

Writing

**Ouantitative** 

Internet Scale

Summer 2012

Enrollment End of Term

Fall 2012

Spring 2013

Asian

White

No Response

Gender Fall 2012

Male

Female

Hispanic

Term

Applications/Acceptances/Enrollment

## COE ~ MASTERS PROGRAM

#### SPECIAL EDUCATION

| Degrees Conferred Fis | scal Year 2013 |
|-----------------------|----------------|
| Term                  |                |
| Summer 2012