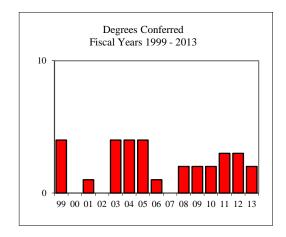

Female

| Degrees Conferred Fiscal Year 2013 |             |
|------------------------------------|-------------|
| Term                               |             |
| Summer 2012 Fall 2012              | Spring 2013 |
| 2 2                                | 14          |
| Racial/Ethnic Designation          |             |
| American Indian/Alaskan Nat        | ive         |
| Black or African American          |             |
| Asian                              |             |
| Hispanic                           |             |
| Hawaiian or Pacific Islander       |             |
| White                              | 15          |
| Two or more selections             |             |
| No Response                        | 1           |
| Non-Resident Alien                 | 2           |
| Gender                             |             |
| Male                               | 1           |
| Female                             | 17          |
| Type                               |             |
| MA                                 | 1           |
| MS                                 | 17          |
| Degree Option                      |             |
| Culminating Experience             | 11          |
| Comprehensive Exam                 |             |
| Thesis                             | 7           |