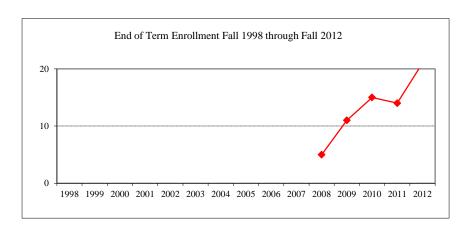

#### **INFORMATION SYSTEMS**

| llinois' first public uni     | versity      |          |      |
|-------------------------------|--------------|----------|------|
| New Fall 2012                 |              |          |      |
| Applications/Accepta          | ances/Enroll | ment     |      |
| Applications                  |              |          | 119  |
| Accepted                      |              |          | 71   |
| New Enrolled                  |              |          | 22   |
| GPA Fall 2012 New             | Enrolled     | <u>N</u> | Avg. |
|                               |              | 22       | 3.36 |
| GRE Fall 2012 New             | Enrolled     | <u>N</u> | Avg. |
| Verbal                        |              | 18       | 150  |
| Writing                       |              | 18       | 3.39 |
| Quantitative                  |              | 18       | 156  |
| TOEFL Fall 2012 No            | ew Enrolled  | <u>N</u> | Avg. |
| Internet Scale                |              | 14       | 92   |
| <b>Enrollment End of Term</b> |              |          |      |
| Term                          |              |          |      |
| Summer 2012                   | On-Campu     | ıs       | 38   |
|                               | Off-Campi    | us       |      |
|                               | Tota         | 1        | 38   |
| Fall 2012                     | On-Campu     | ıs       | 80   |
|                               | Off-Campi    | us       |      |
|                               | Tota         | l        | 80   |

On-Campus

Off-Campus

Total

70

--

70

4

30

2

3

40

60

20

Spring 2013

Asian

White

No Response

Gender Fall 2012 Male

Female

Hispanic

Racial/Ethnic Designation Fall 2012 American Indian/Alaskan Native

Black or African American

Hawaiian or Pacific Islander

Two or more selections

Non-Resident Alien

| Degrees Conferred Fis | scal Year 2013 | 3 |
|-----------------------|----------------|---|
| Term                  |                |   |
| Summer 2012           | Fall 2012      |   |