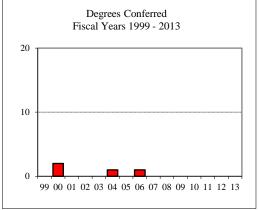

| Summer 2012       | Fall 2012 | Spring 2013 |
|-------------------|-----------|-------------|
| 1                 | 16        | 13          |
| Pagial/Ethnia Dag | ionotion  |             |

#### R

| Racial/Ethnic Designation      |    |
|--------------------------------|----|
| American Indian/Alaskan Native |    |
| Black or African American      | 1  |
| Asian                          | 1  |
| Hispanic                       | 1  |
| Hawaiian or Pacific Islander   |    |
| White                          | 8  |
| Two or more selections         | 1  |
| No Response                    | 2  |
| Non-Resident Alien             | 16 |
| Gender                         |    |
| Male                           | 21 |
| Female                         | 9  |
| Type                           |    |
| MS                             | 30 |