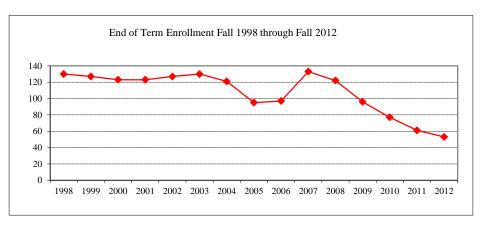

#### CAST ~ MASTERS PROGRAM

#### **AGRICULTURE**

| Degrees Conferred Fiscal Year 2013 |  |
|------------------------------------|--|
| Term                               |  |

| Summer 2012        | Fall 2012      | Spring 2013 |
|--------------------|----------------|-------------|
| 2                  | 3              | 3           |
| Racial/Ethnic Desi | gnation        |             |
| American India     | n/Alaskan Nat  | tive        |
| Black or Africa    | n American     |             |
| Asian              |                |             |
| Hispanic           |                | 2           |
| Hawaiian or Pa     | cific Islander |             |
| White              |                | 5           |
| Two or more se     | elections      |             |
| No Response        |                |             |
| Non-Resident A     | Alien          | 1           |
| Gender             |                |             |
| Male               |                | 3           |
| Female             |                | 5           |
| Type               |                |             |
| MS                 |                | 8           |