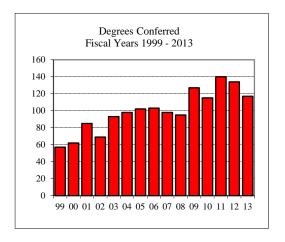

|             |
| Male               |                | 75          |
| Female             |                | 42          |
| Type               |                |             |
| MS                 |                | 15          |
| MPA                |                | 25          |
| MBA                |                | 77          |
| Degree Option      |                |             |
| Culminating Ex     | perience       | 100         |
| Comprehensive      | Exam           | 17          |
| Thesis             |                |             |

| Part-time         | 4      | \$0   |
|-------------------|--------|-------|
| Full-time         | 6      | \$900 |
| Comparison (Full- | -Time) |       |
| Fall 2007         |        | \$775 |
| Fall 2012         |        | \$900 |







## COB ~ MASTERS PROGRAM

#### **ACCOUNTANCY**

| A 1 | r     | T 11 | 100 | 10  |
|-----|-------|------|-----|-----|
| _   | PW    | Fall | 170 | 117 |
| т,  | 10 77 | 1 un |     |     |

Male Female

| Applications/Accepta   | inces/Enroll  | ment     |      |
|------------------------|---------------|----------|------|
| Applications           |               |          | 32   |
| Accepted               |               |          | 14   |
| New Enrolled           |               |          | 9    |
| GPA Fall 2012 New      | Enrolled      | <u>N</u> | Avg. |
|                        |               | 8        | 3.36 |
| GMAT Fall 2012 Ne      | w Enrolled    | <u>N</u> | Avg. |
| Verbal                 |               | 10       | 31   |
| Quantitative           |               |