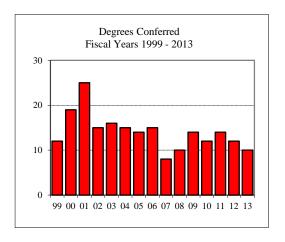

#### Degrees Conferred Fiscal Year 2013

#### Term

| 1 erm              |                |             |
|--------------------|----------------|-------------|
| Summer 2012        | Fall 2012      | Spring 2013 |
| 11                 | 44             | 77          |
| Racial/Ethnic Desi | gnation        |             |
| American India     | n/Alaskan Nat  | tive        |
| Black or Africa    | n American     | 5           |
| Asian              |                | 4           |
| Hispanic           |                | 4           |
| Hawaiian or Pa     | cific Islander |             |
| White              |                | 89          |
| Two or more se     | elections      | 1           |
| No Response        |                | 3           |
| Non-Resident A     | Alien          | 26          |
| Gender             |                |             |
| Male               |                | 60          |
| Female             |                | 72          |
| Type               |                |             |
| MA                 |                | 2           |
| MS                 |                | 130         |
| Degree Option      |                |             |
| Culminating Ex     | perience       | 77          |
| Comprehensive      | Exam           | 26          |
| Thesis             |                | 29          |