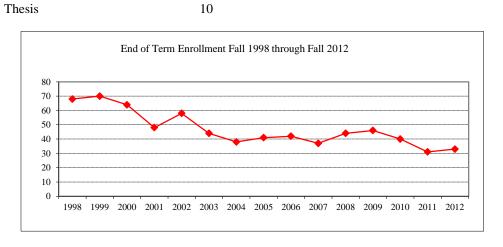

#### En

#### Term

| Summer 2012        | Summer 2012 On-Campus |     |
|--------------------|-----------------------|-----|
|                    | Off-Campus            |     |
|                    | Total                 | 128 |
| Fall 2012          | On-Campus             | 330 |
|                    | Off-Campus            |     |
|                    | Total                 | 330 |
| Spring 2013        | On-Campus             | 319 |
|                    | Off-Campus            |     |
|                    | Total                 | 319 |
| agial/Ethnia Dagia | notion Fell 2012      |     |

#### Racial/Ethnic Designation Fall 2012

| Ruciul/Ediline Designation 1 an 2012 |     |
|--------------------------------------|-----|
| American Indian/Alaskan Native       |     |
| Black or African American            | 11  |
| Asian                                | 10  |
| Hispanic                             | 5   |
| Hawaiian or Pacific Islander         |     |
| White                                | 225 |
| Two or more selections               | 9   |
| No Response                          | 4   |
| Non-Resident Alien                   | 66  |
| Gender Fall 2012                     |     |
| Male                                 | 164 |
| Female                               | 166 |