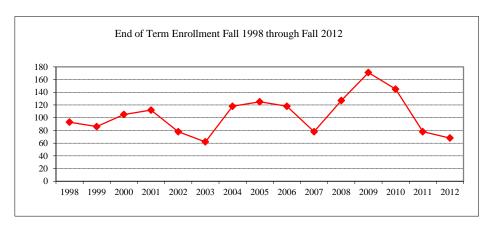

#### CAST ~ MASTERS PROGRAM

#### **AGRICULTURE**

| Degrees Conferred Fiscal Year 2013 |  |
|------------------------------------|--|
| Term                               |  |

| Summer 2012        | Fall 2012      | Spring 2013 |
|--------------------|----------------|-------------|
| 2                  | 3              | 3           |
| Racial/Ethnic Desi | gnation        |             |
| American India     | n/Alaskan Nat  | tive        |
| Black or Africa    | n American     |             |
| Asian              |                |             |
| Hispanic           |                | 2           |
| Hawaiian or Pa     | cific Islander |             |
| White              |                | 5           |
| Two or more se     | elections      |             |
| No Response        |                |             |
| Non-Resident A     | Alien          | 1           |
| Gender             |                |             |
| Male               |                | 3           |
| Female             |                | 5           |
| Type               |                |             |
| MS                 |                | 8           |