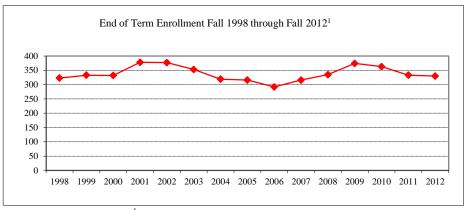

|                | 130         |
| Degree Option      |                |             |
| Culminating Ex     | perience       | 77          |
| Comprehensive      | Exam           | 26          |
| Thesis             |                | 29          |

#### Graduate Assistantships/Average Monthly Stipend Employed by Department Fall 2012

| Employed by De         | partment | uii 2012 |  |  |
|------------------------|----------|----------|--|--|
| Part-time              | 51       | \$467    |  |  |
| Full-time              | 62       | \$947    |  |  |
| Comparison (Full-Time) |          |          |  |  |
| Fall 2007              |          | \$857    |  |  |
| Fall 2012              |          | \$947    |  |  |



<sup>2</sup> FY 02-06 and 08 include Environmental Health & Science



<sup>&</sup>lt;sup>1</sup> Fall 2000-04 include Environmental Health & Science



**Applications** 

New Enrolled

GPA Fall 2012 New Enrolled

GRE Fall 2012 New Enrolled

TOEFL Fall 2012 New Enrolled

Accepted

Verbal

Writing

Term

Ouantitative

Internet Scale **Enrollment End of Term** 

Summer 2012

Fall 2012

Spring 2013

Female

#### CAST ~ MASTERS PROGRAM

#### **AGRICULTURE**

| Degrees Conferred Fiscal Year 2013 |  |
|------------------------------------|--|
| Term                               |  |

| Summer 2012        | Fall 2012      | Spring 2013 |
|--------------------|----------------|-------------|
| 2                  | 3              | 3           |
| Racial/Ethnic Desi | gnation        |             |
| American India     | n/Alaskan Nat  | tive        |
| Black or Af