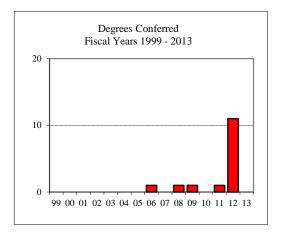

Asian             |                |             |
| Hispanic          |                |             |
| Hawaiian or Pa    | cific Islander |             |
| White             |                |             |
| Two or more se    | elections      |             |
| No Response       |                |             |
| Non-Resident A    | Alien          |             |
| Gender            |                |             |
| Male              |                |             |
| Female            |                |             |
| Type              |                |             |

| Part-time       |         | \$0 |
|-----------------|---------|-----|
| Full-time       |         | \$0 |
| Comparison (Ful | l-Time) |     |
| Fall 2007       |         | \$0 |
| Fall 2012       |         | \$0 |







#### CHIEF SCHOOL BUSINESS OFFICIAL

#### New Fall 2012 Applications/Acceptances/Enrollment

White

No Response Non-Resident Alien

Gender Fall 2012 Male

Female

Two or more selections

| Applications        | 3                  |          | 1    |
|---------------------|--------------------|----------|------|
| Accepted            |                    |          | 1    |
| New Enrolle         | ed                 |          | 1    |
| GPA Fall 2012 l     | New Enrolled       | <u>N</u> | Avg. |
|                     |                    | 1        | 3.93 |
| GRE Fall 2012 l     | New Enrolled       | <u>N</u> | Avg. |
| Verbal              |                    | 1        | 150  |
| Writing             |                    | 1        |      |
| Quantitative        |