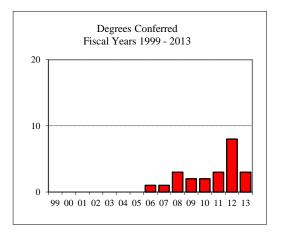

---------------|---|
| American Indian/Alaskan Native |   |
| Black or African American      |   |
| Asian                          |   |
| Hispanic                       |   |
| Hawaiian or Pacific Islander   |   |
| White                          | 3 |
| Two or more selections         |   |
| No Response                    |   |
| Non-Resident Alien             |   |
| Gender                         |   |
| Male                           | 1 |
|                                |   |

#### Graduate Assistantships/Average Monthly Stipend Employed by Department Fall 2012

| Part-time        |         | \$0 |
|------------------|---------|-----|
| Full-time        |         | \$0 |
| Comparison (Full | l-Time) |     |
| Fall 2007        |         | \$0 |
| Fall 2012        |         | \$0 |





3

2



#### SCHOOL PSYCHOLOGY

| TA T |    | $\mathbf{T}^{-1}$ | 11 0 | Λ1 |    |
|------|----|-------------------|------|----|----|
| IN   | ew | Fal               | п2   | U. | 12 |

Male

Female

| Applications/Accep     | tances/Enrollr | nent          |      |
|------------------------|----------------|---------------|------|
| Applications           |                |               | 47   |
| Accepted               |                |               | 8    |
| New Enrolled           |                |               | 7    |
| GPA Fall 2012 Nev      | w Enrolled     | <u>N</u><br>7 | Avg. |
|                        |                | 7             | 3.93 |
| GRE Fall 2012 Nev      | w Enrolled     | <u>N</u><br>7 | Avg. |
| Verbal                 |                | 7             |