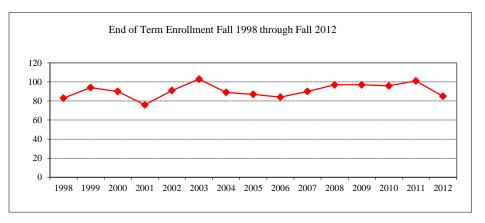

|             |
| Non-Resident Alien                |             |
| Gender                            |             |
| Male                              |             |
| Female                            | 47          |
| Type                              |             |
| MA                                |             |
| MS                                | 47          |
| Degree Option                     |             |
| Culminating Experience            | 8           |
| Comprehensive Exam                | 38          |
| Thesis                            | 1           |
|                                   |             |

# Graduate Assistantships/Average Monthly Stipend Employed by Department Fall 2012 Part-time -- \$0 Full-time -- \$0 Comparison (Full-Time) Fall 2007 \$750







COLLEGE TOTAL

| New Fall 2012 |  |
|---------------|--|
|---------------|--|

| Applications/Acceptances/Enrollr | nent     |      |
|----------------------------------|----------|------|
| Applications                     |          | 47   |
| Accepted                         |          | 8    |
| New Enrolled                     |          | 7    |
| GPA Fall 2012 New Enrolled       | <u>N</u> | Avg. |
|                                  | 7        | 3.93 |
| GRE Fall 2012 New Enrolled       | <u>N</u> | Avg. |
| Verbal                           | 7        | 156  |
| Writing                          | 7        | 4.36 |
| Quantitative                     | 7        | 152  |
| TOEFL Fall 2012 New Enrolled     | <u>N</u> | Avg. |
| Internet Scale                   |          |      |
|