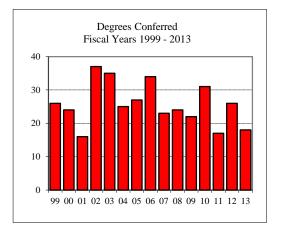

#### CAST ~ MASTERS PROGRAM

#### KINESIOLOGY & RECREATION

| versity     |                                                   |                                                |
|-------------|---------------------------------------------------|------------------------------------------------|
|             |                                                   |                                                |
| nces/Enroll | ment                                              |                                                |
|             |                                                   | 198                                            |
|             |                                                   | 90                                             |
|             |                                                   | 59                                             |
| Enrolled    | <u>N</u>                                          | Avg.                                           |
|             | 59                                                | 3.60                                           |
| Enrolled    | <u>N</u>                                          | Avg.                                           |
|             | 54                                                | 151                                            |
|             | 54                                                | 3.91                                           |
|             | 54                                                | 149                                            |
| w Enrolled  | <u>N</u>                                          | Avg.                                           |
|             | 1                                                 | 102                                            |
|             |                                                   |                                                |
|             |                                                   |                                                |
| On-Campu    | IS                                                | 14                                             |
| Off-Campi   | us                                                |                                                |
| Total       | l                                                 | 14                                             |
|             | nces/Enroll Enrolled Enrolled W Enrolled On-Campu | Enrolled N 59 Enrolled N 54 54 54 w Enrolled N |