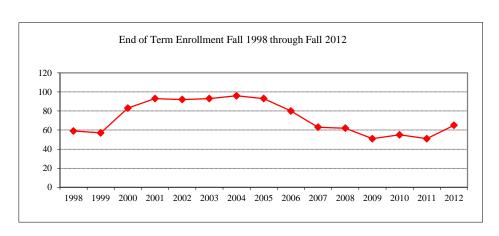

#### ON AND OFF CAMPUS END OF TERM ENROLLMENT ~ FALL 2012

|                             | Average Age  |                  |                           |  |  |  |  |
|-----------------------------|--------------|------------------|---------------------------|--|--|--|--|
| <u>Level</u>                | as of 9/1/12 | <b>Headcount</b> | $\overline{\text{FTE}}^1$ |  |  |  |  |
| Master's                    | 28.6         | 1,735            | 1,460                     |  |  |  |  |
| IBHE Approved Certificate   | 32.3         | 40               | 29                        |  |  |  |  |
| Doctoral                    | 36.6         | 429              | 293                       |  |  |  |  |
| Non-Degree Seeking Students | 36.1         | 328              | 134                       |  |  |  |  |
| Total                       | 31.0         | 2,532            | 1,916                     |  |  |  |  |

|                                |               | IBHE Approved       |                 | Non-Degree      |              |
|--------------------------------|---------------|---------------------|-----------------|-----------------|--------------|
| College                        | <u>Master</u> | <b>Certificates</b> | <b>Doctoral</b> | <b>Students</b> | <u>Total</u> |
| Applied Science and Technology | 330           |                     |                 | 9               | 339          |
| Arts and Sciences              | 707           | 17                  | 197             |                 | 921          |
| Business                       | 207           |                     |                 |                 | 207          |
| Education                      | 276           | 20                  | 211             | 18              | 525          |
| Fine Arts                      | 141           |                     |                 |                 | 141          |
| Mennonite College of Nursing   | 74            | 3                   | 21              |                 | 98           |
| Other                          |               |                     |                 | 301             | 301          |
| Total                          | 1,735         | 40                  | 429             | 328             | 2,532        |