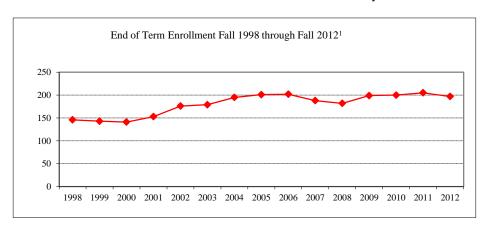

| Alien          | 7           |
| Gender             |                |             |
| Male               |                | 9           |
| Female             |                | 23          |
| Type               |                |             |
| PhD                |                | 24          |
| DA                 |                | 8           |

#### Graduate Assistantships/Average Monthly Stipend Employed by Department Fall 2012

| 1 2             | ı       |         |
|-----------------|---------|---------|
| Part-time       | 28      | \$701   |
| Full-time       | 83      | \$1,679 |
| Comparison (Ful | l-Time) |         |
| Fall 2007       |         | \$1,525 |
| Fall 2012       |         | \$1,679 |



GRADUATE SCHOOL DATABOOK 2013

<sup>2</sup>FY 99-03 include History



<sup>&</sup>lt;sup>1</sup> Falls 93-03 Include History



White

No Response Non-Resident Alien

Gender Fall 2012 Male

Female

Two or more selections

## CAS ~ DOCTORAL PROGRAM

#### **BIOLOGICAL SCIENCES**

| New Fall 2012                       |           |          |      |
|-------------------------------------|-----------|----------|------|
| Applications/Acceptances/Enrollment |           |          |      |
| Applications                        |           |          | 34   |
| Accepted                            |           |          | 7    |
| New Enrolled                        |           |          | 3    |
| GPA Fall 2012 New                   | Enrolled  | <u>N</u> | Avg. |
|                                     |           | 3        | 3.72 |
| GRE Fall 2012 New