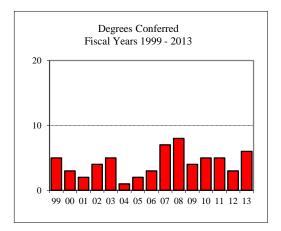

#### CAST ~ MASTERS PROGRAM

#### KINESIOLOGY & RECREATION

| versity     |                                                   |                                                |
|-------------|---------------------------------------------------|------------------------------------------------|
|             |                                                   |                                                |
| nces/Enroll | ment                                              |                                                |
|             |                                                   | 198                                            |
|             |                                                   | 90                                             |
|             |                                                   | 59                                             |
| Enrolled    | <u>N</u>                                          | Avg.                                           |
|             | 59                                                | 3.60                                           |
| Enrolled    | <u>N</u>                                          | Avg.                                           |
|             | 54                                                | 151                                            |
|             | 54                                                | 3.91                                           |
|             | 54                                                | 149                                            |
| w Enrolled  | <u>N</u>                                          | Avg.                                           |
|             | 1                                                 | 102                                            |
|             |                                                   |                                                |
|             |                                                   |                                                |
| On-Campu    | IS                                                | 14                                             |
| Off-Campi   | us                                                |                                                |
| Total       | l                                                 | 14                                             |
|             | nces/Enroll Enrolled Enrolled W Enrolled On-Campu | Enrolled N 59 Enrolled N 54 54 54 w Enrolled N |

Degrees Conferred Fiscal Year 2013

Graduate Assistantships/Average Monthly Stipend
Employed by Department Fall 2012
Part-time 6 \$495
Full-time 35 \$958
Comparison (Full-Time)
Fall 2007 \$830
Fall 2012 \$958