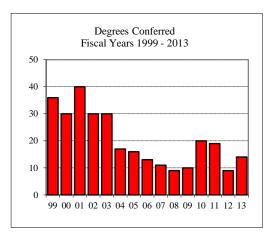

Non-Resident Alien

| Degrees Conferred Fis | scal Year 2013 | 3 |
|-----------------------|----------------|---|
| Term                  |                |   |
| Summer 2012           | Fall 2012      |   |

| Summer 2012       | Fall 2012 | Spring 2013 |
|-------------------|-----------|-------------|
| 1                 | 16        | 13          |
| Pagial/Ethnia Dag | ionotion  |             |

#### R

| Racial/Ethnic Designation      |    |
|--------------------------------|----|
| American Indian/Alaskan Native |    |
| Black or African American      | 1  |
| Asian                          | 1  |
| Hispanic                       | 1  |
| Hawaiian or Pacific Islander   |    |
| White                          | 8  |
| Two or more selections         | 1  |
| No Response                    | 2  |
| Non-Resident Alien             | 16 |
| Gender                         |    |
| Male                           | 21 |
| Female                         | 9  |
| Type                           |    |
| MS                             | 30 |