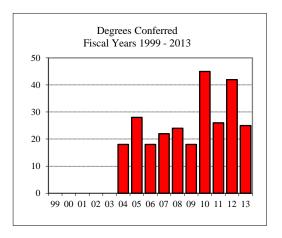

#### CAST ~ MASTERS PROGRAM

#### KINESIOLOGY & RECREATION

| versity     |                                                   |                                                |
|-------------|---------------------------------------------------|------------------------------------------------|
|             |                                                   |                                                |
| nces/Enroll | ment                                              |                                                |
|             |                                                   | 198                                            |
|             |                                                   | 90                                             |
|             |                                                   | 59                                             |
| Enrolled    | <u>N</u>                                          | Avg.                                           |
|             | 59                                                | 3.60                                           |
| Enrolled    | <u>N</u>                                          | Avg.                                           |
|             | 54                                                | 151                                            |
|             | 54                                                | 3.91                                           |
|             | 54                                                | 149                                            |
| w Enrolled  | <u>N</u>                                          | Avg.                                           |
|             | 1                                                 | 102                                            |
|             |                                                   |                                                |
|             |                                                   |                                                |
| On-Campu    | IS                                                | 14                                             |
| Off-Campi   | us                                                |                                                |
| Total       | l                                                 | 14                                             |
|             | nces/Enroll Enrolled Enrolled W Enrolled On-Campu | Enrolled N 59 Enrolled N 54 54 54 w Enrolled N |