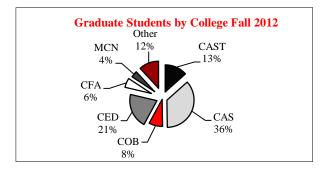

|                                |               | IBHE Approved       |                 | Non-Degree      |              |
|--------------------------------|---------------|---------------------|-----------------|-----------------|--------------|
| College                        | <u>Master</u> | <b>Certificates</b> | <b>Doctoral</b> | <b>Students</b> | <u>Total</u> |
| Applied Science and Technology | 330           |                     |                 | 9               | 339          |
| Arts and Sciences              | 707           | 17                  | 197             |                 | 921          |
| Business                       | 207           |                     |                 |                 | 207          |
| Education                      | 276           | 20                  | 211             | 18              | 525          |
| Fine Arts                      | 141           |                     |                 |                 | 141          |
| Mennonite College of Nursing   | 74            | 3                   | 21              |                 | 98           |
| Other                          |               |                     |                 | 301             | 301          |
| Total                          | 1,735         | 40                  | 429             | 328             | 2,532        |