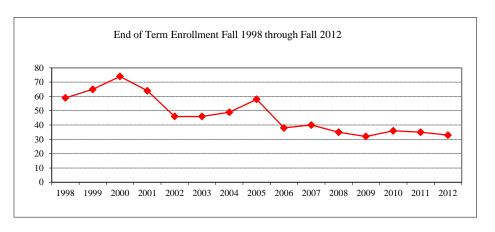

#### **INFORMATION SYSTEMS**

| llinois' first public uni     | versity      |          |      |
|-------------------------------|--------------|----------|------|
| New Fall 2012                 |              |          |      |
| Applications/Accepta          | ances/Enroll | ment     |      |
| Applications                  |              |          | 119  |
| Accepted                      |              |          | 71   |
| New Enrolled                  |              |          | 22   |
| GPA Fall 2012 New             | Enrolled     | <u>N</u> | Avg. |
|                               |              | 22       | 3.36 |
| GRE Fall 2012 New             | Enrolled     | <u>N</u> | Avg. |
| Verbal                        |              | 18       | 150  |
| Writing                       |              | 18       | 3.39 |
| Quantitative                  |              | 18       | 156  |
| TOEFL Fall 2012 No            | ew Enrolled  | <u>N</u> | Avg. |
| Internet Scale                |              | 14       | 92   |
| <b>Enrollment End of Term</b> |              |          |      |
| Term                          |              |          |      |
| Summer 2012                   | On-Campu     | ıs       | 38   |
|                               | Off-Campi    | us       |      |
|                               | Tota         | 1        | 38   |
| Fall 2012                     | On-Campu     | ıs       | 80   |
|                               | Off-Campi    | us       |      |
|                               | Tota         | l        | 80   |

On-Campus

Off-Campus

Total

70

--

70

4

30

2

3

40

60

20

Spring 2013

Asian

White

No Response

Gender Fall 2012 Male

Female

Hispanic

Racial/Ethnic Designation Fall 2012 American Indian/Alaskan Native

Black or African American

Hawaiian or Pacific Islander

Two or more selections

Non-Resident Alien

| Degrees Conferred Fis | scal Year 2013 | 3 |
|-----------------------|----------------|---|
| Term                  |                |   |
| Summer 2012           | Fall 2012      |   |

| Summer 2012       | Fall 2012 | Spring 2013 |
|-------------------|-----------|-------------|
| 1                 | 16        | 13          |
| Pagial/Ethnia Dag | ionotion  |             |