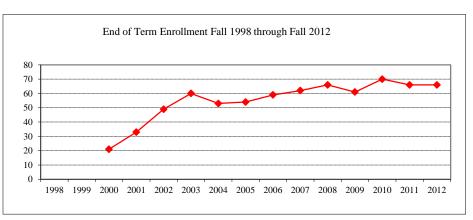

#### ON AND OFF CAMPUS END OF TERM ENROLLMENT ~ FALL 2012

|                             | Average Age  |                  |                           |  |  |  |  |
|-----------------------------|--------------|------------------|---------------------------|--|--|--|--|
| <u>Level</u>                | as of 9/1/12 | <b>Headcount</b> | $\overline{\text{FTE}}^1$ |  |  |  |  |
| Master's                    | 28.6         | 1,735            | 1,460                     |  |  |  |  |
| IBHE Approved Certificate   | 32.3         | 40               | 29                        |  |  |  |  |
| Doctoral                    | 36.6         | 429              | 293                       |  |  |  |  |
| Non-Degree Seeking Students | 36.1         | 328              | 134                       |  |  |  |  |
| Total                       | 31.0         | 2,532            | 1,916                     |  |  |  |  |

|                                |               | IBHE Approved       |                 | Non-Degree      |              |
|--------------------------------|---------------|---------------------|-----------------|-----------------|--------------|
| College                        | <u>Master</u> | <b>Certificates</b> | <b>Doctoral</b> | <b>Students</b> | <u>Total</u> |
| Applied Science and Technology | 330           |                     |                 | 9               | 339          |
| Arts and Sciences              | 707           | 17                  | 197             |                 | 921          |
| Business                       | 207           |                     |                 |                 | 207          |
| Education                      | 276           | 20                  | 211             | 18              | 525          |
| Fine Arts                      | 141           |                     |                 |                 | 141          |
| Mennonite College of Nursing   | 74            | 3                   | 21              |                 | 98           |
| Other                          |               |                     |                 | 301             | 301          |
| Total                          | 1,735         | 40                  | 429             | 328             | 2,532        |