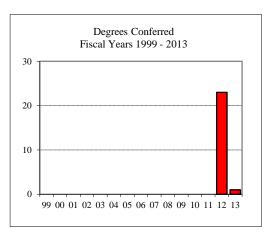

n                 |             |
| Gender                             |             |
| Male                               |             |
| Female                             | 1           |
| Type                               |             |
| MCE                                | 1           |
| MSCE                               |             |
| Degree Option                      |             |
| Culminating Experience             | 1           |
| Comprehensive Exam                 |             |
| Thesis                             |             |
|                                    |             |

# Graduate Assistantships/Average Monthly Stipend Employed by Department Fall 2012 Part-time 2 \$669 Full-time 22 \$1,276 Comparison (Full-Time) Fall 2007 \$1,100 Fall 2012 \$1,272







#### **COMMUNICATION**

| New Fall 2012                  |               |          |      |
|--------------------------------|---------------|----------|------|
| Applications/Accepta           | ances/Enroll  | ment     |      |
| Applications                   |               |          | 71   |
| Accepted                       |               |          | 41   |
| New Enrolled                   |               |          | 26   |
| GPA Fall 2012 New              | Enrolled      | <u>N</u> | Avg. |
|                                |               | 26       | 3.61 |
| GRE Fall 2012 New              | Enrolled      | <u>N</u> | Avg. |
| Verbal                         |               | 3        | 155  |
| Writing                        |               | 3        | 4.83 |
| Quantitat