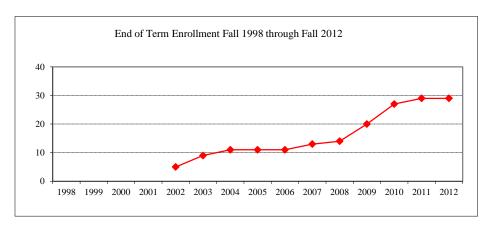

en          |             |
| Gender             |                |             |
| Male               |                | 1           |
| Female             |                | 7           |
| Type               |                |             |
| MA                 |                | 2           |
| MS                 |                | 6           |
| Degree Option      |                |             |
| Culminating Ex     | perience       |             |
| Comprehensive      | Exam           |             |
| Thesis             |                | 8           |

| Part-time       | 19      | \$449 |
|-----------------|---------|-------|
| Full-time       | 9       | \$895 |
| Comparison (Ful | l-Time) |       |
| Fall 2007       |         | \$814 |
| Fall 2012       |         | \$895 |







## CAS ~ MASTERS PROGRAM

Fall 2012

#### SPEECH-LANGUAGE PATHOLOGY

\$0

| ances/Enroll   | ment                                                                                                                                                                 |                                                                                                                                                                     |
|----------------|----------------------------------------------------------------------------------------------------------------------------------------------------------------------|---------------------------------------------------------------------------------------------------------------------------------------------------------------------|
|                |